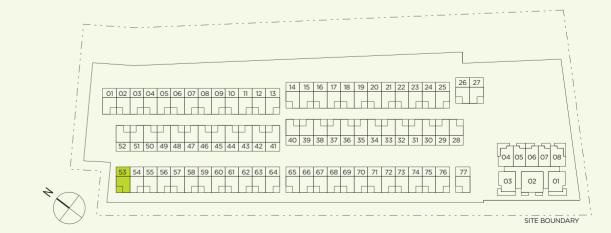

N

4TH STOREY PLAN

5TH STOREY PLAN



## TYPE B2 - mirror

4 bedroom 237 sq m

#03-30

#03-32

#03-34

#03-36

#03-38









2ND STOREY PLAN

3RD STOREY PLAN

4TH STOREY PLAN



## **TYPE B2a**

4 bedroom 237 sq m

#03-40









2ND STOREY PLAN

3RD STOREY PLAN

4TH STOREY PLAN

5TH STOREY PLAN



## **TYPE B2b**

4 bedroom 237 sq m

#03-28









2ND STOREY PLAN

3RD STOREY PLAN

4TH STOREY PLAN



## TYPE C1

4 bedroom 223 sq m

#03-54 #03-56 #03-58 #03-60

#03-62









2ND STOREY PLAN 3RD STOREY PLAN 4TH STOREY PLAN 5TH STOREY PLAN



## TYPE C1 - mirror

4 bedroom 223 sq m

#03-55

#03-57

#03-59

#03-61

#03-63









2ND STOREY PLAN

3RD STOREY PLAN

4TH STOREY PLAN



## **TYPE C1a**

4 bedroom 223 sq m

#03-53









2ND STOREY PLAN

3RD STOREY PLAN

4TH STOREY PLAN



## **TYPE C1b**

4 bedroom 223 sq m

#03-64









2ND STOREY PLAN

3RD STOREY PLAN

4TH STOREY PLAN



## **TYPE C2**

4 bedroom 234 sq m

#03-66 #03-68 #03-70 #03-72

#03-74









2ND STOREY PLAN

3RD STOREY PLAN

4TH STOREY PLAN



## TYPE C2 - mirror

4 bedroom 234 sq m

#03-67

#03-69

#03-71

#03-73

#03-75









2ND STOREY PLAN

3RD STOREY PLAN

4TH STOREY PLAN



## **TYPE C2a**

4 bedroom 234 sq m

#03-65









2ND STOREY PLAN

3RD STOREY PLAN

4TH STOREY PLAN



## **TYPE C2b**

4 bedroom 234 sq m

#03-76









2ND STOREY PLAN

3RD STOREY PLAN

4TH STOREY PLAN



## TYPE C3

4 bedroom 238 sq m

#03-77









2ND STOREY PLAN

3RD STOREY PLAN

4TH STOREY PLAN



# TOWER UNITS



## **TYPE S1**

1 bedroom 54 sq m

#04-04





Note: Unit area includes a/c ledge &/or