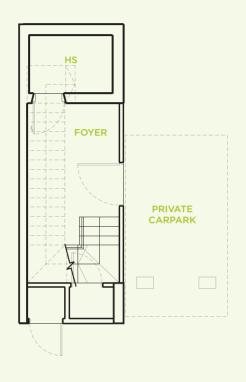

#### **TYPE A1**

4 bedroom 267 sq m

#03-07 #03-09 #03-19 #03-21

2ND STOREY PLAN

3RD STOREY PLAN

4TH STOREY PLAN