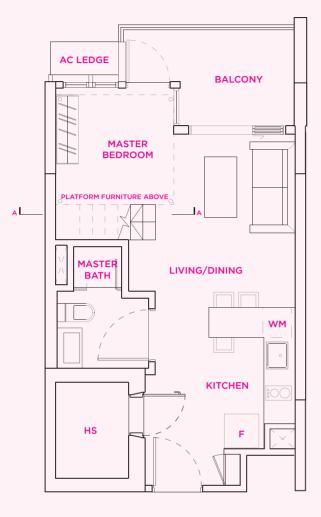

## **TYPE S1**

1 bedroom 54 sq m

#04-04

Note: Unit area includes a/c ledge &/or void &/or terrace &/or balcony where applicable.

All plans are subject to amendments as approved by the relevant authorities.

## **TYPE S3**

1 bedroom 53 sq m

#04-06

# PLATFORM FURNITURE SECTION A-A ISOMETRIC VIEW

Note: Unit area includes a/c ledge &/or void &/or roof terrace &/or balcony where applicable. All plans are subject to amendments as approved by the relevant authorities.