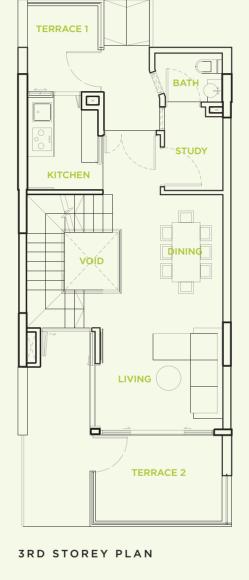

#### **TYPE A1**

4 bedroom 267 sq m

#03-07 #03-09 #03-19 #03-21

2ND STOREY PLAN

3RD STOREY PLAN

4TH STOREY PLAN