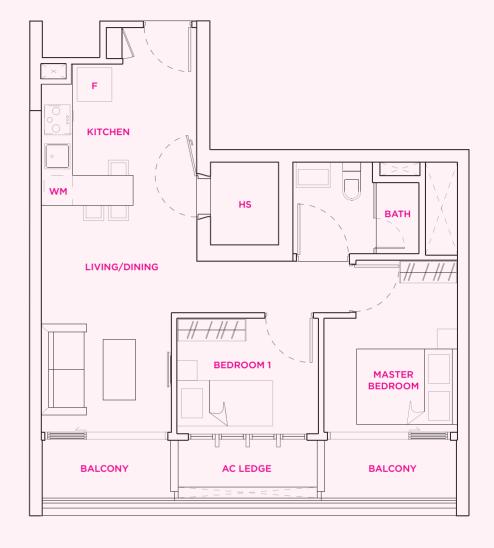

# PLATFORM FURNITURE SECTION A-A ISOMETRIC VIEW

Note: Unit area includes a/c ledge &/or void &/or roof terrace &/or balcony where applicable. All plans are subject to amendments as approved by the relevant authorities.