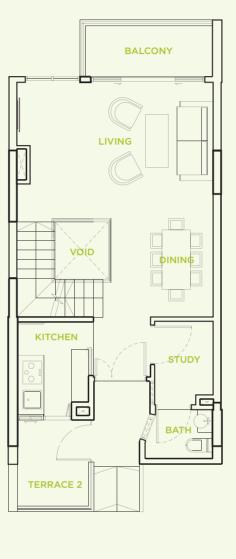

#### **TYPE A1**

4 bedroom 267 sq m

#03-07 #03-09 #03-19 #03-21

2ND STOREY PLAN

3RD STOREY PLAN

4TH STOREY PLAN

#### TYPE A1 - mirror

4 bedroom 267 sq m

#03-06 #03-08 #03-18 #03-20

STOREY PLAN 3RD STOREY PLAN

4TH STOREY PLAN

#### **TYPE A1c**

4 bedroom 266 sa m

#03-03 #03-05 #03-15 #03-17

2ND STOREY PLAN

3RD STOREY PLAN

4TH STOREY PLAN

#### TYPE A1c - mirror

4 bedroom 266 sq m

#03-02 #03-04 #03-16

STOREY PLAN 3RD STOREY PLAN

4TH STOREY PLAN