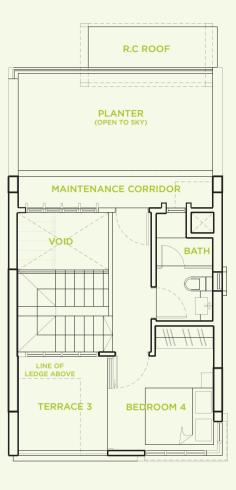

#### **TYPE A1**

4 bedroom 267 sq m

#03-07 #03-09 #03-19 #03-21

2ND STOREY PLAN

3RD STOREY PLAN

4TH STOREY PLAN