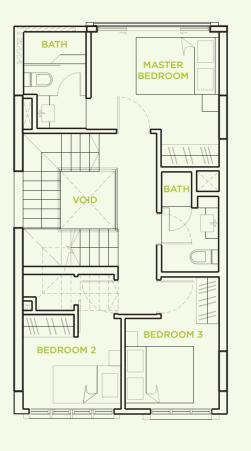

#### **TYPE A1**

4 bedroom 267 sq m

#03-07 #03-09 #03-19 #03-21

2ND STOREY PLAN

3RD STOREY PLAN

4TH STOREY PLAN