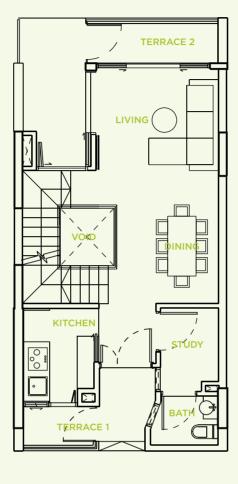

#### **TYPE A1**

4 bedroom 267 sq m

#03-07 #03-09 #03-19 #03-21

2ND STOREY PLAN

3RD STOREY PLAN

4TH STOREY PLAN