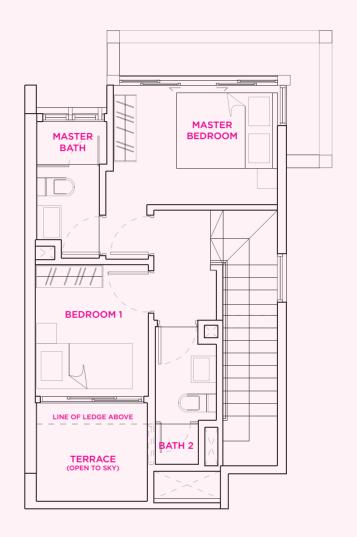

## PH-S1b

2 bedroom 89 sq m

#10-04

LOWER PENTHOUSE

Note: Unit area includes a/c ledge at unit roof level &/or void &/or terrace &/or balcony where applicable. Unit a/c ledge is an accessory lot on the roof accessible through upper penthouse terrace. All plans are subject to amendments as approved by the relevant authorities.

## PH-S2b

2 bedroom 83 sq m

#10-05

LOWER PENTHOUSE

Note: Unit area includes a/c ledge at unit roof level &/or void &/or terrace &/or balcony where applicable.

Unit a/c ledge is an accessory lot on the roof accessible through upper penthouse terrace.

## PH-S2c

2 bedroom 83 sq m

#10-06

LOWER PENTHOUSE

Note: Unit area includes a/c ledge at unit roof level &/or void &/or terrace &/or balcony where applicable.

Unit a/c ledge is an accessory lot on the roof accessible through upper penthouse terrace.

## PH-S2d

2 bedroom 83 sq m

#10-07

LOWER PENTHOUSE

Note: Unit area includes a/c ledge at unit roof level &/or void &/or terrace &/or balcony where applicable.

Unit a/c ledge is an accessory lot on the roof accessible through upper penthouse terrace.