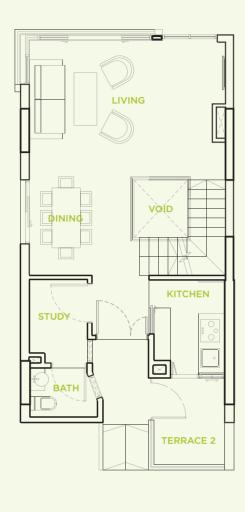

#### **TYPE A1**

4 bedroom 267 sq m

#03-07 #03-09 #03-19 #03-21

2ND STOREY PLAN

3RD STOREY PLAN

4TH STOREY PLAN

#### TYPE A1 - mirror

4 bedroom 267 sq m

#03-06 #03-08 #03-18 #03-20

STOREY PLAN 3RD STOREY PLAN

4TH STOREY PLAN