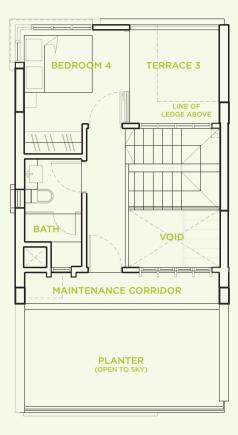

#### **TYPE A1**

4 bedroom 267 sq m

#03-07 #03-09 #03-19 #03-21

2ND STOREY PLAN

3RD STOREY PLAN

4TH STOREY PLAN

### For Triplex

a) Living/ Dining/ Study/ Internal Staircase Compressed marble with compressed marble skirting and/or timber skirting finish

b) Bedroom Random teak strips flooring with timber skirting finish c) Bathroom Ceramic tiles and/or homogenous tiles finish d) Kitchen Ceramic tiles and/or homogenous tiles finish e) Household Shelter Ceramic tiles and/or homogenous tiles finish Ceramic tiles and/or homogenous tiles finish

f) Terrace g) PES (if any) Ceramic tiles and/or homogenous tiles finish h) Balcony (if any) Ceramic tiles and/or homogenous tiles finish i) Maintenance Corridor Ceramic tiles and/or homogenous tiles finish

j) Planter Cement screed with paint finish

#### L. Planter

Planters are designed to take the loading of potted plants only. No soil materials or turf/plants will be provided in the planters.