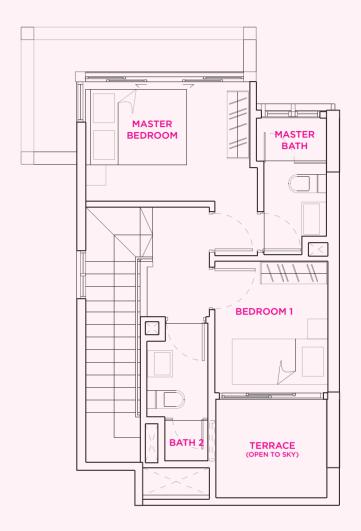

## PH-S1b

2 bedroom 89 sq m

#10-04

LOWER PENTHOUSE

Note: Unit area includes a/c ledge at unit roof level &/or void &/or terrace &/or balcony where applicable. Unit a/c ledge is an accessory lot on the roof accessible through upper penthouse terrace. All plans are subject to amendments as approved by the relevant authorities.

## PH-S2b

2 bedroom 83 sq m

#10-05

LOWER PENTHOUSE

Note: Unit area includes a/c ledge at unit roof level &/or void &/or terrace &/or balcony where applicable.

Unit a/c ledge is an accessory lot on the roof accessible through upper penthouse terrace.

## PH-S2c

2 bedroom 83 sq m

#10-06

LOWER PENTHOUSE

Note: Unit area includes a/c ledge at unit roof level &/or void &/or terrace &/or balcony where applicable.

Unit a/c ledge is an accessory lot on the roof accessible through upper penthouse terrace.

## PH-S2d

2 bedroom 83 sq m

#10-07

LOWER PENTHOUSE

Note: Unit area includes a/c ledge at unit roof level &/or void &/or terrace &/or balcony where applicable.

Unit a/c ledge is an accessory lot on the roof accessible through upper penthouse terrace.

## PH-S1b - mirror

2 bedroom 89 sq m

#10-08

LOWER PENTHOUSE

Note: Unit area includes a/c ledge at unit roof level &/or void &/or terrace &/or balcony where applicable.

Unit a/c ledge is an accessory lot on the roof accessible through upper penthouse terrace.

## PH-S4a

3 bedroom 111 sq m

#11-03

LOWER PENTHOUSE

## PH-S4a - mirror

3 bedroom 111 sq m

#11-01

LOWER PENTHOUSE

## PH-S5a

3 bedroom 125 sq m

#11-02

LOWER PENTHOUSE