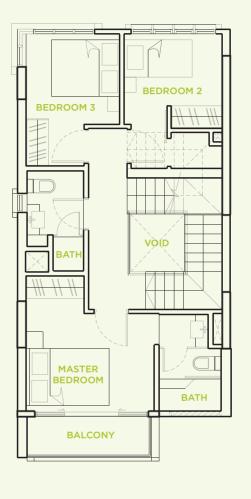

#### **TYPE A1**

4 bedroom 267 sq m

#03-07 #03-09 #03-19 #03-21

2ND STOREY PLAN

3RD STOREY PLAN

4TH STOREY PLAN