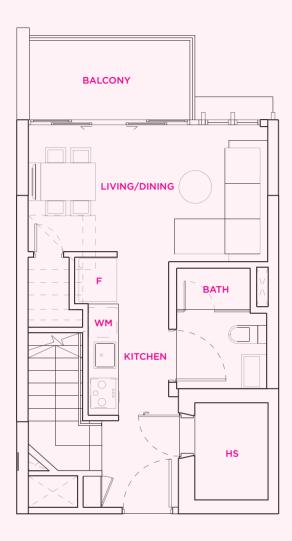

## **TYPE S1**

1 bedroom 54 sq m

#04-04

Note: Unit area includes a/c ledge &/or void &/or terrace &/or balcony where applicable.

All plans are subject to amendments as approved by the relevant authorities.

## **TYPE S3**

1 bedroom 53 sq m

#04-06

## **TYPE S2**

1 bedroom 54 sq m

#04-05

Note: Unit area includes a/c ledge &/or void &/or terrace &/or balcony where applicable.

All plans are subject to amendments as approved by the relevant authorities.

## **TYPE S3-1**

1 bedroom 53 sq m

#04-07

## **TYPE S1-1**

1 bedroom 53 sq m

#04-08

Note: Unit area includes a/c ledge &/or void &/or terrace &/or balcony where applicable.

All plans are subject to amendments as approved by the relevant authorities.

## **TYPE S5**

2 bedroom 64 sq m

#04-02

## **TYPE S4-1**

2 bedroom 60 sq m

#04-01