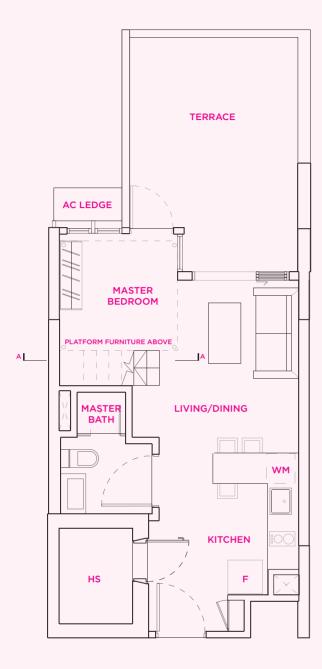

## PH-S1b

2 bedroom 89 sq m

#10-04

LOWER PENTHOUSE

Note: Unit area includes a/c ledge at unit roof level &/or void &/or terrace &/or balcony where applicable. Unit a/c ledge is an accessory lot on the roof accessible through upper penthouse terrace. All plans are subject to amendments as approved by the relevant authorities.

## PH-S2b

2 bedroom 83 sq m

#10-05

LOWER PENTHOUSE

Note: Unit area includes a/c ledge at unit roof level &/or void &/or terrace &/or balcony where applicable.

Unit a/c ledge is an accessory lot on the roof accessible through upper penthouse terrace.

## PH-S2c

2 bedroom 83 sq m

#10-06

LOWER PENTHOUSE

Note: Unit area includes a/c ledge at unit roof level &/or void &/or terrace &/or balcony where applicable.

Unit a/c ledge is an accessory lot on the roof accessible through upper penthouse terrace.

## PH-S2d

2 bedroom 83 sq m

#10-07

LOWER PENTHOUSE

Note: Unit area includes a/c ledge at unit roof level &/or void &/or terrace &/or balcony where applicable.

Unit a/c ledge is an accessory lot on the roof accessible through upper penthouse terrace.

## PH-S1b - mirror

2 bedroom 89 sq m

#10-08

LOWER PENTHOUSE

Note: Unit area includes a/c ledge at unit roof level &/or void &/or terrace &/or balcony where applicable.

Unit a/c ledge is an accessory lot on the roof accessible through upper penthouse terrace.