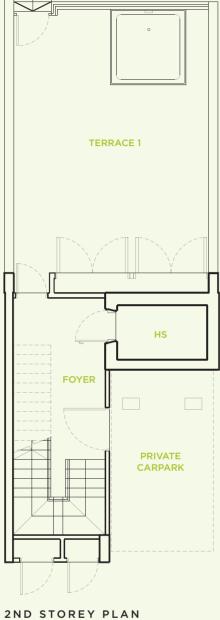

#### **TYPE A1**

4 bedroom 267 sq m

#03-07 #03-09 #03-19 #03-21

2ND STOREY PLAN

3RD STOREY PLAN

4TH STOREY PLAN