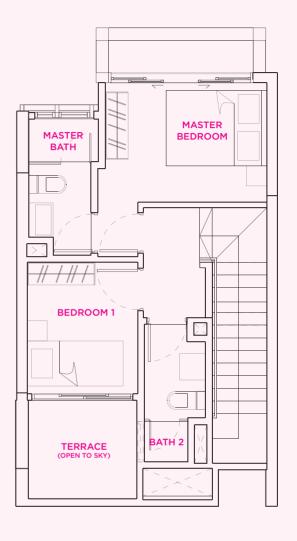

## PH-S1b

2 bedroom 89 sq m

#10-04

LOWER PENTHOUSE

Note: Unit area includes a/c ledge at unit roof level &/or void &/or terrace &/or balcony where applicable. Unit a/c ledge is an accessory lot on the roof accessible through upper penthouse terrace. All plans are subject to amendments as approved by the relevant authorities.

## PH-S2b

2 bedroom 83 sq m

#10-05

LOWER PENTHOUSE

Note: Unit area includes a/c ledge at unit roof level &/or void &/or terrace &/or balcony where applicable.

Unit a/c ledge is an accessory lot on the roof accessible through upper penthouse terrace.

## PH-S2c

2 bedroom 83 sq m

#10-06

LOWER PENTHOUSE

Note: Unit area includes a/c ledge at unit roof level &/or void &/or terrace &/or balcony where applicable.

Unit a/c ledge is an accessory lot on the roof accessible through upper penthouse terrace.

## PH-S2d

2 bedroom 83 sq m

#10-07

LOWER PENTHOUSE

Note: Unit area includes a/c ledge at unit roof level &/or void &/or terrace &/or balcony where applicable.

Unit a/c ledge is an accessory lot on the roof accessible through upper penthouse terrace.

## PH-S1b - mirror

2 bedroom 89 sq m

#10-08

LOWER PENTHOUSE

Note: Unit area includes a/c ledge at unit roof level &/or void &/or terrace &/or balcony where applicable.

Unit a/c ledge is an accessory lot on the roof accessible through upper penthouse terrace.