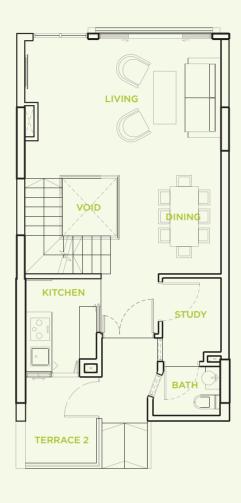

#### **TYPE A1**

4 bedroom 267 sq m

#03-07 #03-09 #03-19 #03-21

2ND STOREY PLAN

3RD STOREY PLAN

4TH STOREY PLAN

#### **TYPE A1b**

4 bedroom 266 sq m

#03-14

3RD STOREY PLAN

4TH STOREY PLAN