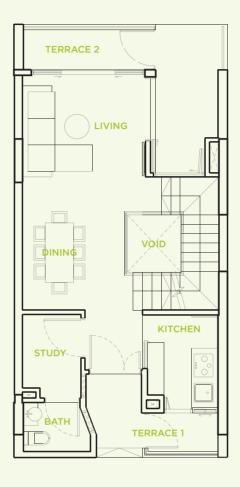

## **TYPE C1a**

4 bedroom 223 sq m

#03-53

2ND STOREY PLAN

3RD STOREY PLAN

4TH STOREY PLAN