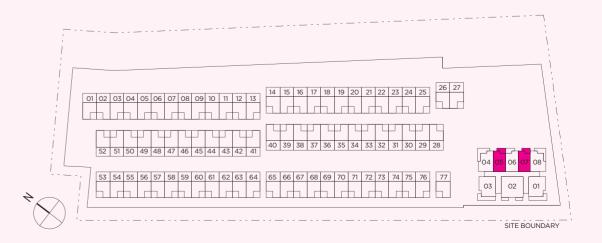

l plans are subject to amendments as approved by the relevant authorities.

## **TYPE S3a**

1 bedroom 43 sq m

#05-06 #06-06 #07-06 #08-06 #09-06





## **TYPE S2a**

1 bedroom 44 sq m

#05-05 #06-05 #07-05 #08-05 #09-05



# PLATFORM FURNITURE SECTION A-A ISOMETRIC VIEW

Note: Unit area includes a/c ledge &/or void &/or roof terrace &/or balcony where applicable. All plans are subject to amendments as approved by the relevant authorities.

## **TYPE S3b**

1 bedroom 43 sq m

#05-07 #06-07 #07-07 #08-07 #09-07





# TOWER UNITS

## **TYPE S2**

1 bedroom 54 sq m

#04-05





Note: Unit area includes a/c ledge &/or void &/or terrace &/or balcony where applicable.

All plans are subject to amendments as approved by the relevant authorities.

## **TYPE S3-1**

1 bedroom 53 sq m

#04-07





## **TYPE S1a**

1 bedroom 49 sq m

#05-08 #06-08 #07-08 #08-08 #09-08





Note: Unit area includes a/c ledge &/or void &/or roof terrace &/or balcony where applicable. All plans are subject to amendments as approved by the relevant authorities.

## **TYPE S5a**

2 bedroom 63 sq m

#05-02 #06-02 #07-02 #08-02 #09-02 #10-02





# TOWER UNITS

## **TYPE S1-1**

1 bedroom 53 sq m

#04-08





Note: Unit area includes a/c ledge &/or void &/or terrace &/or balcony where applicable.

All plans are subject to amendments as approved by the relevant authorities.

## **TYPE S5**

2 bedroom 64 sq m

#04-02





## **TYPE S4a**

2 bedroom 59 sq m

#05-03 #06-03 #07-03 #08-03 #09-03 #10-03



## TYPE S4a - mirror

2 bedroom 59 sq m

#05-01 #06-01 #07-01 #08-01 #09-01 #10-01





# TOWER UNITS

## *