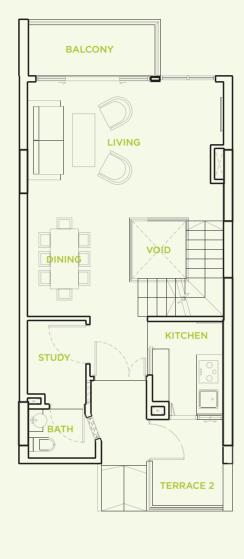

#### **TYPE A1**

4 bedroom 267 sq m

#03-07 #03-09 #03-19 #03-21

2ND STOREY PLAN

3RD STOREY PLAN

4TH STOREY PLAN