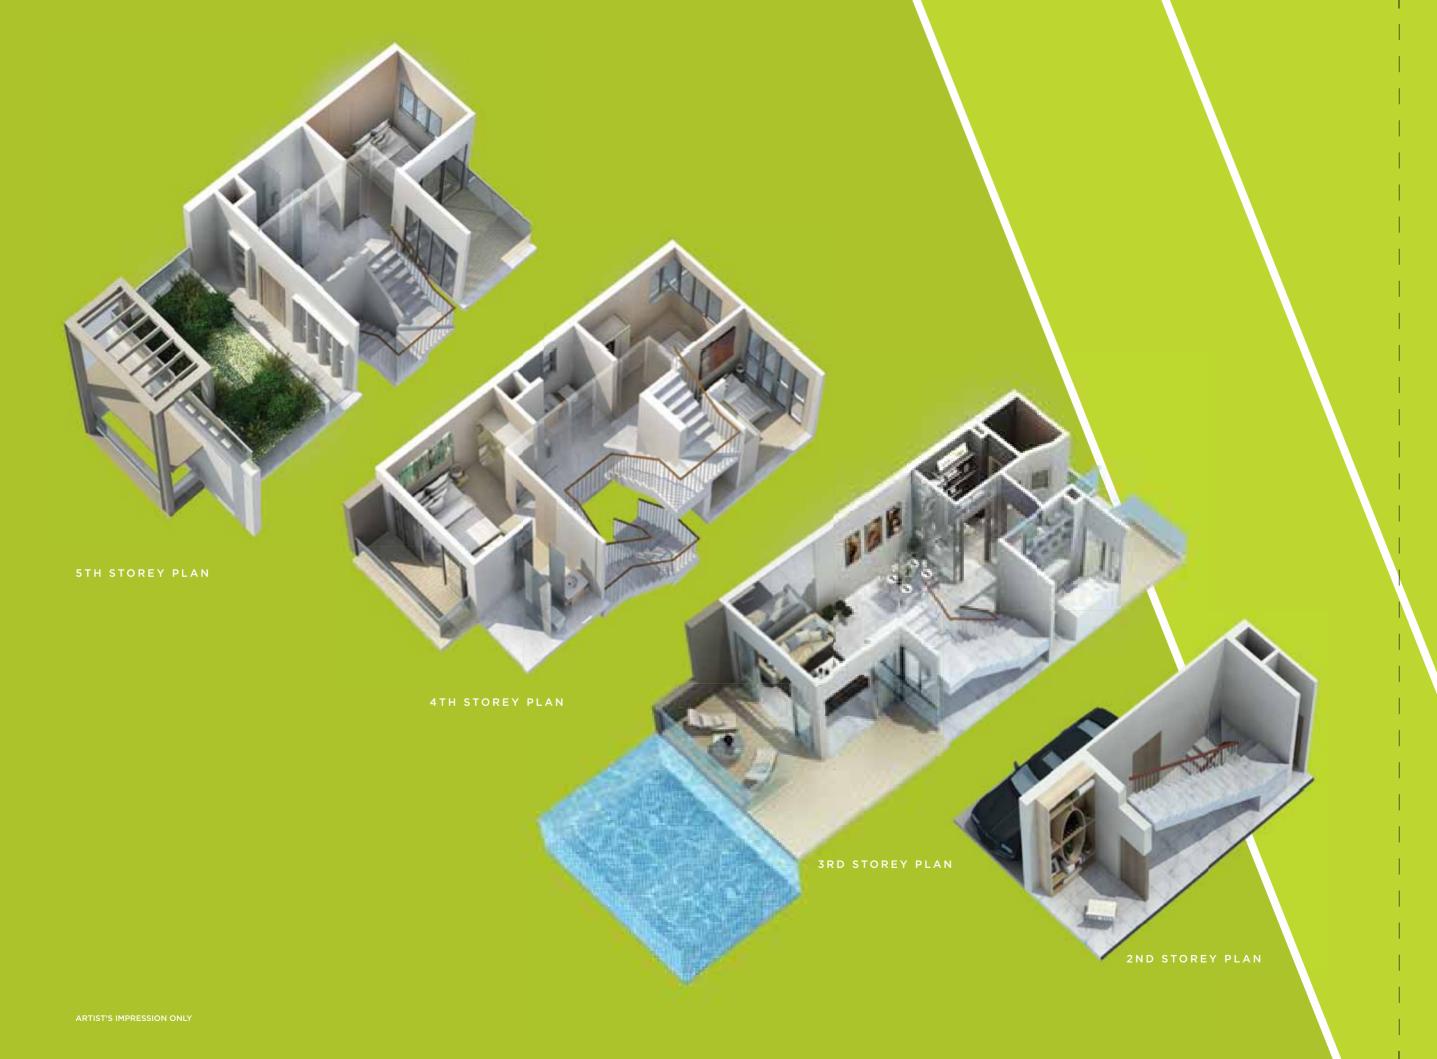

#### **TYPE A1**

4 bedroom 267 sq m

#03-07 #03-09 #03-19 #03-21

2ND STOREY PLAN

3RD STOREY PLAN

4TH STOREY PLAN

#### TYPE A1 - mirror

4 bedroom 267 sq m

#03-06 #03-08 #03-18 #03-20

STOREY PLAN 3RD STOREY PLAN

4TH STOREY PLAN

#### **TYPE A1a**

4 bedroom 274 sq m

#03-01

3RD STOREY PLAN

4TH STOREY PLAN

#### **TYPE A1b**

4 bedroom 266 sq m

#03-14

3RD STOREY PLAN

4TH STOREY PLAN

#### **TYPE A1c**

4 bedroom 266 sa m

#03-03 #03-05 #03-15 #03-17

2ND STOREY PLAN

3RD STOREY PLAN

4TH STOREY PLAN

#### TYPE A1c - mirror

4 bedroom 266 sq m

#03-02 #03-04 #03-16

STOREY PLAN 3RD STOREY PLAN

4TH STOREY PLAN

#### **TYPE A2**

4 bedroom 276 sq m

#03-10 #03-12 #03-22 #03-24

STOREY PLAN 3RD STOREY PLAN

4TH STOREY PLAN