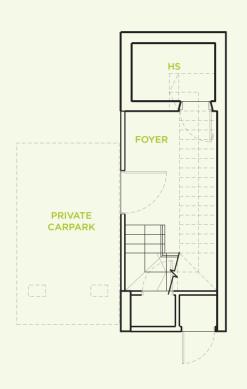

## **TYPE C2a**

4 bedroom 234 sq m

#03-65

2ND STOREY PLAN

3RD STOREY PLAN

4TH STOREY PLAN