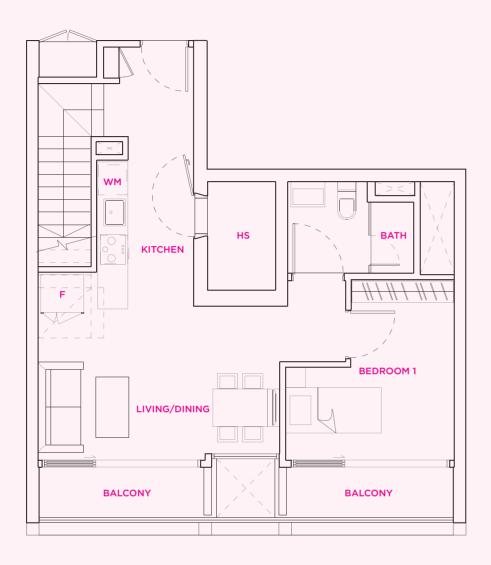

## **TYPE S1**

1 bedroom 54 sq m

#04-04

Note: Unit area includes a/c ledge &/or void &/or terrace &/or balcony where applicable.

All plans are subject to amendments as approved by the relevant authorities.

## **TYPE S3**

1 bedroom 53 sq m

#04-06

## **TYPE S2**

1 bedroom 54 sq m

#04-05

Note: Unit area includes a/c ledge &/or void &/or terrace &/or balcony where applicable.

All plans are subject to amendments as approved by the relevant authorities.

## **TYPE S3-1**

1 bedroom 53 sq m

#04-07

## **TYPE S1-1**

1 bedroom 53 sq m

#04-08

Note: Unit area includes a/c ledge &/or void &/or terrace &/or balcony where applicable.

All plans are subject to amendments as approved by the relevant authorities.

## **TYPE S5**

2 bedroom 64 sq m

#04-02

## **TYPE S4**

2 bedroom 60 sq m

## **TYPE S4-1**

2 bedroom 60 sq m

#04-01