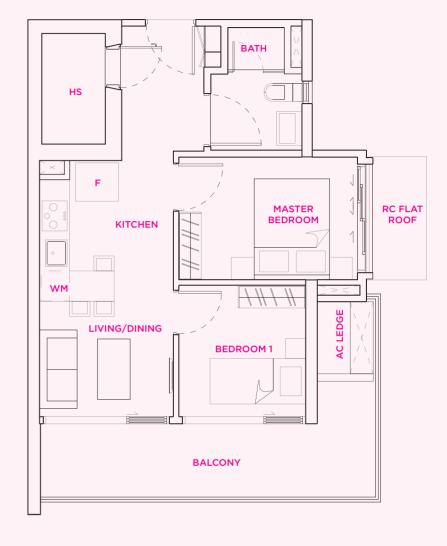

## **TYPE S1**

1 bedroom 54 sq m

#04-04

Note: Unit area includes a/c ledge &/or void &/or terrace &/or balcony where applicable.

All plans are subject to amendments as approved by the relevant authorities.

## **TYPE S3**

1 bedroom 53 sq m

#04-06