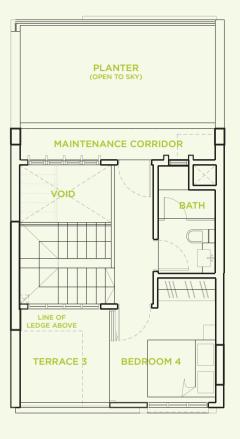

#### **TYPE A1**

4 bedroom 267 sq m

#03-07 #03-09 #03-19 #03-21

2ND STOREY PLAN

3RD STOREY PLAN

4TH STOREY PLAN