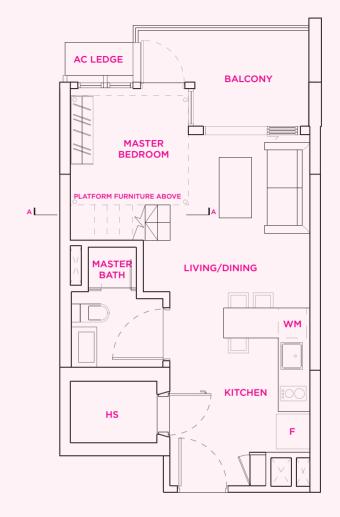

## **TYPE S1a**

1 bedroom 49 sq m

#05-04 #06-04 #07-04 #08-04 #09-04

Note: Unit area includes a/c ledge &/or void &/or roof terrace &/or balcony where applicable.

All plans are subject to amendments as approved by the relevant authorities.

## **TYPE S3a**

1 bedroom 43 sq m

#05-06 #06-06 #07-06 #08-06 #09-06

## **TYPE S2a**

1 bedroom 44 sq m

#05-05 #06-05 #07-05 #08-05 #09-05

## **TYPE S1a**

1 bedroom 49 sq m

#05-08 #06-08 #07-08 #08-08 #09-08

Note: Unit area includes a/c ledge &/or void &/or roof terrace &/or balcony where applicable. All plans are subject to amendments as approved by the relevant authorities.

## **TYPE S5a**

2 bedroom 63 sq m

#05-02 #06-02 #07-02 #08-02 #09-02 #10-02

## **TYPE S4a**

2 bedroom 59 sq m

#05-03 #06-03 #07-03 #08-03 #09-03 #10-03

## TYPE S4a - mirror

2 bedroom 59 sq m

#05-01 #06-01 #07-01 #08-01 #09-01 #10-01