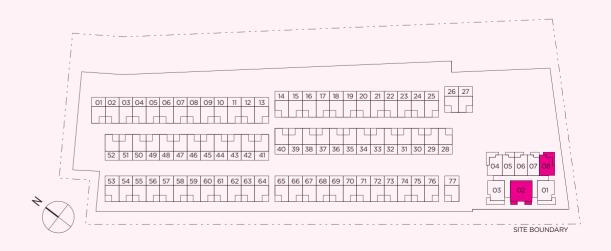

errace &/or balcony where applicable. All plans are subject to amendments as approved by the relevant authorities.

## **TYPE S3b**

1 bedroom 43 sq m

#05-07 #06-07 #07-07 #08-07 #09-07





# TOWER UNITS

## **TYPE S2**

1 bedroom 54 sq m

#04-05





Note: Unit area includes a/c ledge &/or void &/or terrace &/or balcony where applicable.

All plans are subject to amendments as approved by the relevant authorities.

## **TYPE S3-1**

1 bedroom 53 sq m

#04-07





## **TYPE S1a**

1 bedroom 49 sq m

#05-08 #06-08 #07-08 #08-08 #09-08





Note: Unit area includes a/c ledge &/or void &/or roof terrace &/or balcony where applicable. All plans are subject to amendments as approved by the relevant authorities.

## **TYPE S5a**

2 bedroom 63 sq m

#05-02 #06-02 #07-02 #08-02 #09-02 #10-02





# TOWER UNITS

## **TYPE S1-1**

1 bedroom 53 sq m

#04-08





Note: Unit area includes a/c ledge &/or void &/or terrace &/or balcony where applicable.

All plans are subject to amendments as approved by the relevant authorities.

## **TYPE S5**

2 bedroom 64 sq m

#04-02





## **TYPE S4a**

2 bedroom 59 sq m

#05-03 #06-03 #07-03 #08-03 #09-03 #10-03



## TYPE S4a - mirror

2 bedroom 59 sq m

#05-01 #06-01 #07-01 #08-01 #09-01 #10-01





# TOWER UNITS

## **TYPE S4**

2 bedroom 60 sq m



## **TYPE S4-1**

2 bedroom 60 sq m

#04-01







# PENTHOUSE — TOWER BLOCK

## PH-S1b

2 bedroom 89 sq m

#10-04



LOWER PENTHOUSE



Note: Unit area includes a/c ledge at unit roof level &/or void &/or terrace &/or balcony where applicable. Unit a/c ledge is an accessory lot on the roof access