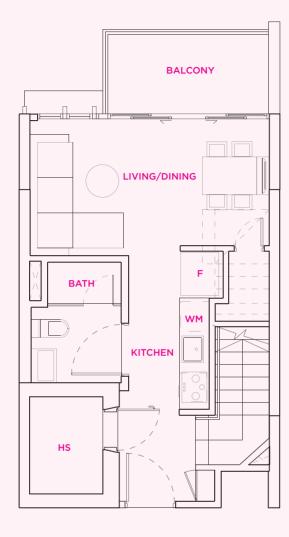

## **TYPE S1**

1 bedroom 54 sq m

#04-04

Note: Unit area includes a/c ledge &/or void &/or terrace &/or balcony where applicable.

All plans are subject to amendments as approved by the relevant authorities.

## **TYPE S2**

1 bedroom 54 sq m

#04-05

Note: Unit area includes a/c ledge &/or void &/or terrace &/or balcony where applicable.

All plans are subject to amendments as approved by the relevant authorities.

## **TYPE S3-1**

1 bedroom 53 sq m

#04-07

## **TYPE S1-1**

1 bedroom 53 sq m

#04-08

Note: Unit area includes a/c ledge &/or void &/or terrace &/or balcony where applicable.

All plans are subject to amendments as approved by the relevant authorities.