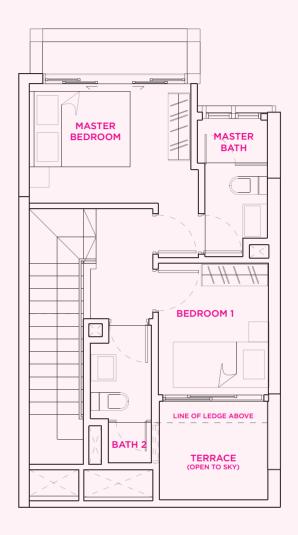

## PH-S1b

2 bedroom 89 sq m

#10-04

LOWER PENTHOUSE

Note: Unit area includes a/c ledge at unit roof level &/or void &/or terrace &/or balcony where applicable. Unit a/c ledge is an accessory lot on the roof accessible through upper penthouse terrace. All plans are subject to amendments as approved by the relevant authorities.

## PH-S2b

2 bedroom 83 sq m

#10-05

LOWER PENTHOUSE

Note: Unit area includes a/c ledge at unit roof level &/or void &/or terrace &/or balcony where applicable.

Unit a/c ledge is an accessory lot on the roof accessible through upper penthouse terrace.

## PH-S2c

2 bedroom 83 sq m

#10-06

LOWER PENTHOUSE

Note: Unit area includes a/c ledge at unit roof level &/or void &/or terrace &/or balcony where applicable.

Unit a/c ledge is an accessory lot on the roof accessible through upper penthouse terrace.

## PH-S2d

2 bedroom 83 sq m

#10-07

LOWER PENTHOUSE

Note: Unit area includes a/c ledge at unit roof level &/or void &/or terrace &/or balcony where applicable.

Unit a/c ledge is an accessory lot on the roof accessible through upper penthouse terrace.

## PH-S1b - mirror

2 bedroom 89 sq m

#10-08

LOWER PENTHOUSE

Note: Unit area includes a/c ledge at unit roof level &/or void &/or terrace &/or balcony where applicable.

Unit a/c ledge is an accessory lot on the roof accessible through upper penthouse terrace.

## PH-S4a

3 bedroom 111 sq m

#11-03

LOWER PENTHOUSE

## PH-S4a - mirror

3 bedroom 111 sq m

#11-01

LOWER PENTHOUSE

## PH-S5a

3 bedroom 125 sq m

#11-02

LOWER PENTHOUSE