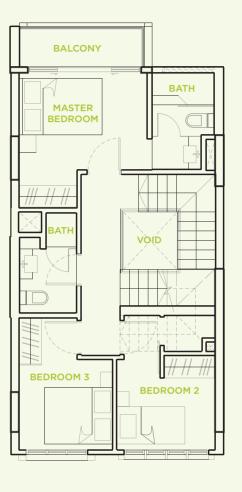

## **TYPE C2a**

4 bedroom 234 sq m

#03-65

2ND STOREY PLAN

3RD STOREY PLAN

4TH STOREY PLAN