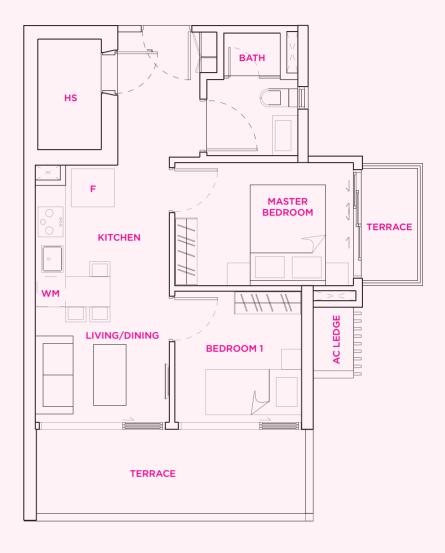

## **TYPE S2**

1 bedroom 54 sq m

#04-05

Note: Unit area includes a/c ledge &/or void &/or terrace &/or balcony where applicable.

All plans are subject to amendments as approved by the relevant authorities.