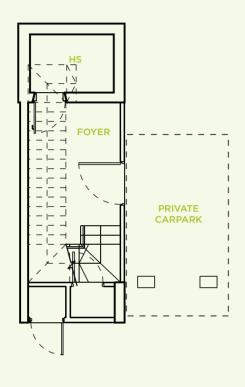

## **TYPE S1**

1 bedroom 54 sq m

#04-04

Note: Unit area includes a/c ledge &/or void &/or terrace &/or balcony where applicable.

All plans are subject to amendments as approved by the relevant authorities.

## **TYPE S3**

1 bedroom 53 sq m

#04-06

## **TYPE S2**

1 bedroom 54 sq m

#04-05

Note: Unit area includes a/c ledge &/or void &/or terrace &/or balcony where applicable.

All plans are subject to amendments as approved by the relevant authorities.

## **TYPE S3-1**

1 bedroom 53 sq m

#04-07

## **TYPE S1-1**

1 bedroom 53 sq m

#04-08

Note: Unit area includes a/c ledge &/or void &/or terrace &/or balcony where applicable.

All plans are subject to amendments as approved by the relevant authorities.

## **TYPE S5**

2 bedroom 64 sq m

#04-02