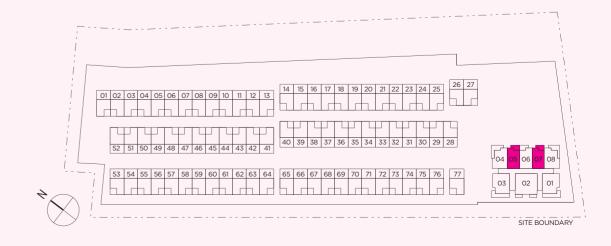

s as approved by the relevant authorities.

## **TYPE S3**

1 bedroom 53 sq m

#04-06





# TOWER UNITS

## **TYPE S1a**

1 bedroom 49 sq m

#05-04 #06-04 #07-04 #08-04 #09-04





Note: Unit area includes a/c ledge &/or void &/or roof terrace &/or balcony where applicable.

All plans are subject to amendments as approved by the relevant authorities.

## **TYPE S3a**

1 bedroom 43 sq m

#05-06 #06-06 #07-06 #08-06 #09-06





## **TYPE S2a**

1 bedroom 44 sq m

#05-05 #06-05 #07-05 #08-05 #09-05



# PLATFORM FURNITURE SECTION A-A ISOMETRIC VIEW

Note: Unit area includes a/c ledge &/or void &/or roof terrace &/or balcony where applicable. All plans are subject to amendments as approved by the relevant authorities.

## **TYPE S3b**

1 bedroom 43 sq m

#05-07 #06-07 #07-07 #08-07 #09-07





# TOWER UNITS

## **TYPE S2**

1 bedroom 54 sq m

#04-05





Note: Unit area includes a/c ledge &/or void &/or terrace &/or balcony where applicable.

All plans are subject to amendments as approved by the relevant authorities.

## **TYPE S3-1**

1 bedroom 53 sq m

#04-07





## **TYPE S1a**

1 bedroom 49 sq m

#05-08 #06-08 #07-08 #08-08 #09-08





Note: Unit area includes a/c ledge &/or void &/or roof terrace &/or balcony where applicable. All plans are subject to amendments as approved by the relevant authorities.

## **TYPE S5a**

2 bedroom 63 sq m

#05-02 #06-02 #07-02 #08-02 #09-02 #10-02





# TOWER UNITS

## **TYPE S1-1**

1 bedroom 53 sq m

#04-08





Note: Unit area includes a/c ledge &/or void &/or terrace &/or balcony where applicable.

All plans are subject to amendment