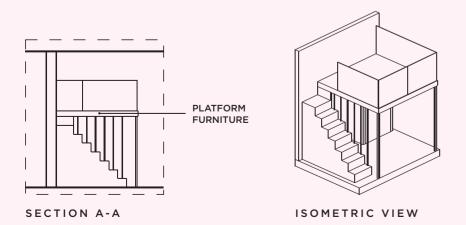

# PLATFORM FURNITURE SECTION A-A ISOMETRIC VIEW

Note: Unit area includes a/c ledge &/or void &/or roof terrace &/or balcony where applicable. All plans are subject to amendments as approved by the relevant authorities.