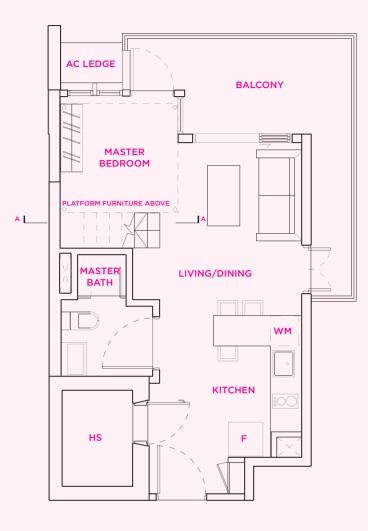

## **TYPE S3a**

1 bedroom 43 sq m

#05-06 #06-06 #07-06 #08-06 #09-06





## **TYPE S2a**

1 bedroom 44 sq m

#05-05 #06-05 #07-05 #08-05 #09-05



# PLATFORM FURNITURE SECTION A-A ISOMETRIC VIEW

Note: Unit area includes a/c ledge &/or void &/or roof terrace &/or balcony where applicable. All plans are subject to amendments as approved by the relevant authorities.

## **TYPE S3b**

1 bedroom 43 sq m

#05-07 #06-07 #07-07 #08-07 #09-07





# TOWER UNITS

## **TYPE S2**

1 bedroom 54 sq m

#04-05





Note: Unit area includes a/c ledge &/or void &/or terrace &/or balcony where applicable.

All plans are subject to amendments as approved by the relevant authorities.

## **TYPE S3-1**

1 bedroom 53 sq m

#04-07





## **TYPE S1a**

1 bedroom 49 sq m

#05-08 #06-08 #07-08 #08-08 #09-08





Note: Unit area includes a/c ledge &/or void &/or roof terrace &/or balcony where applicable. All plans are subject to amendments as approved by the relevant authorities.

## **TYPE S5a**

2 bedroom 63 sq m

#05-02 #06-02 #07-02 #08-02 #09-02 #10-02





# TOWER UNITS

## **TYPE S1-1**

1 bedroom 53 sq m

#04-08





Note: Unit area includes a/c ledge &/or void &/or terrace &/or balcony where applicable.

All plans are subject to amendments as approved by the relevant authorities.

## **TYPE S5**

2 bedroom 64 sq m

#04-02





## **TYPE S4a**

2 bedroom 59 sq m

#05-03 #06-03 #07-03 #08-03 #09-03 #10-03



## TYPE S4a - mirror

2 bedroom 59 sq m

#05-01 #06-01 #07-01 #08-01 #09-01 #10-01





# TOWER UNITS

## **TYPE S4**

2 bedroom 60 sq m



## **TYPE S4-1**

2 bedroom 60 sq m

#04-