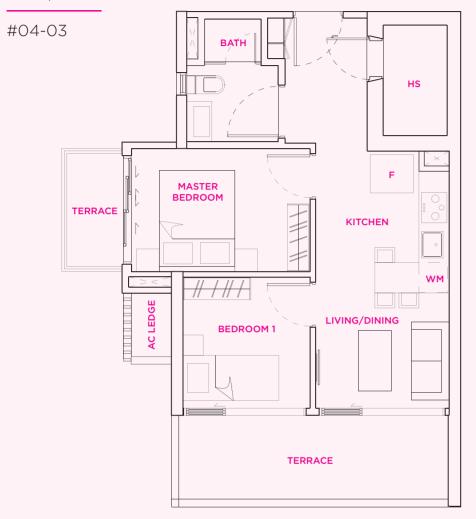

## **TYPE S1**

1 bedroom 54 sq m

#04-04

Note: Unit area includes a/c ledge &/or void &/or terrace &/or balcony where applicable.

All plans are subject to amendments as approved by the relevant authorities.