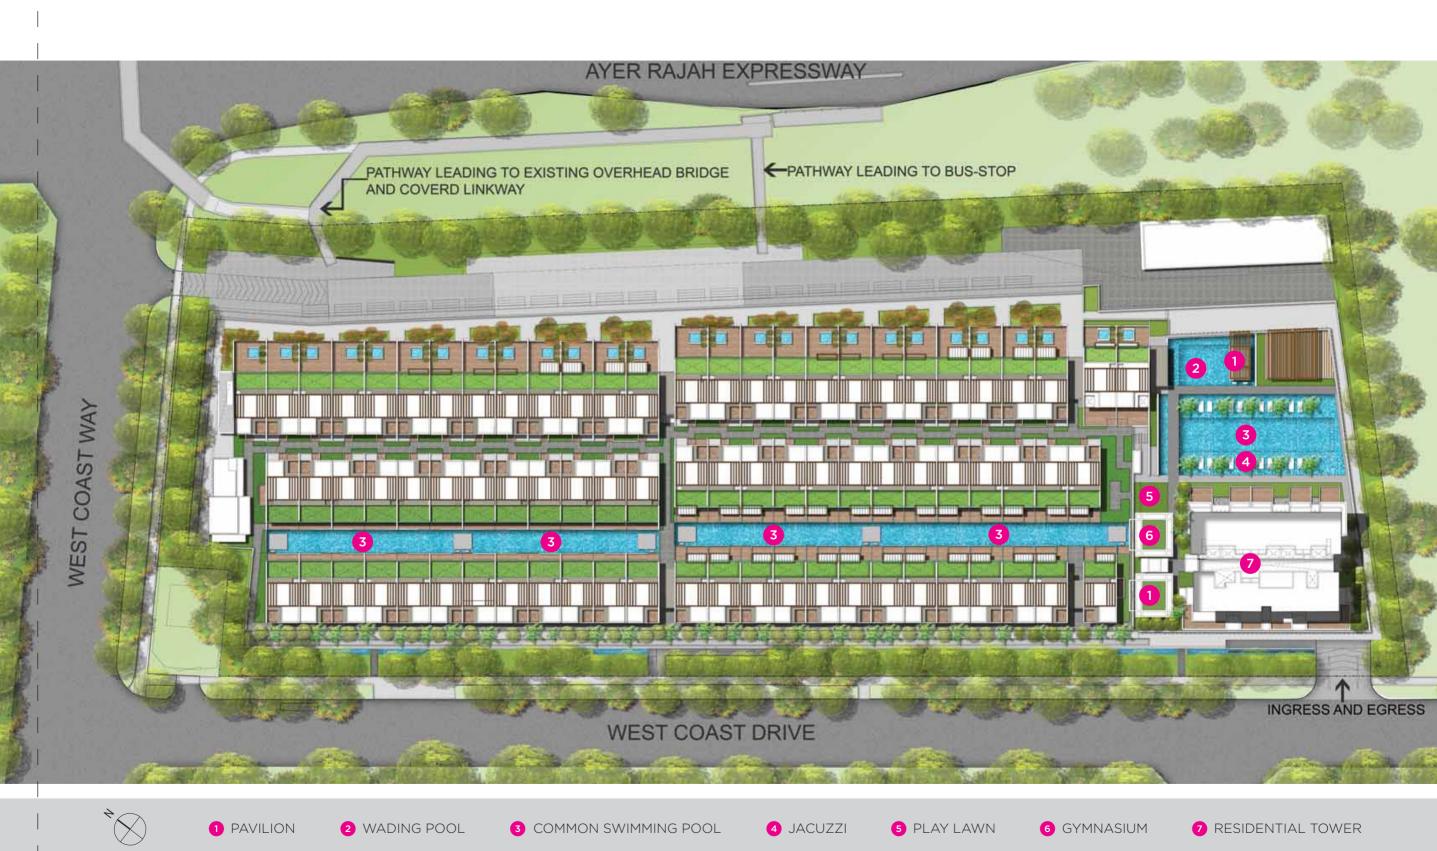

## SITE PLAN

#### 16. Recreation Facilities

The following are provided:

#### 4th Storey 3rd Storev

a) Pool f) Pool 5 j) Pavilion 1 & 2 b) Pool 2 a) Wading Pool k) Outdoor Showers

c) Pool 3 h) Jacuzzi d) Pool 4 i) Gymnasium e) Outdoor Showers