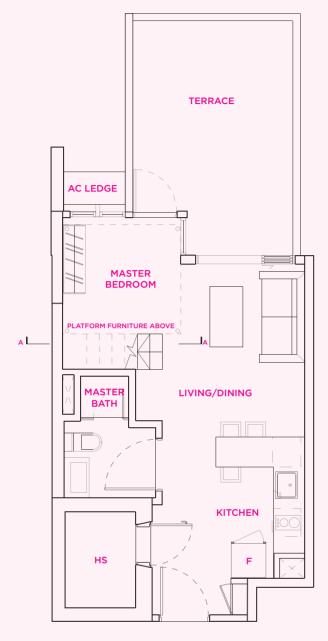

amendments as approved by the relevant authorities.

## **TYPE S3b**

1 bedroom 43 sq m

#05-07 #06-07 #07-07 #08-07 #09-07





# TOWER UNITS

## **TYPE S2**

1 bedroom 54 sq m

#04-05





Note: Unit area includes a/c ledge &/or void &/or terrace &/or balcony where applicable.

All plans are subject to amendments as approved by the relevant authorities.

## **TYPE S3-1**

1 bedroom 53 sq m

#04-07





## **TYPE S1a**

1 bedroom 49 sq m

#05-08 #06-08 #07-08 #08-08 #09-08





Note: Unit area includes a/c ledge &/or void &/or roof terrace &/or balcony where applicable. All plans are subject to amendments as approved by the relevant authorities.

## **TYPE S5a**

2 bedroom 63 sq m

#05-02 #06-02 #07-02 #08-02 #09-02 #10-02





# TOWER UNITS

## **TYPE S1-1**

1 bedroom 53 sq m

#04-08





Note: Unit area includes a/c ledge &/or void &/or terrace &/or balcony where applicable.

All plans are subject to amendments as approved by the relevant authorities.

## **TYPE S5**

2 bedroom 64 sq m

#04-02





## **TYPE S4a**

2 bedroom 59 sq m

#05-03 #06-03 #07-03 #08-03 #09-03 #10-03



## TYPE S4a - mirror

2 bedroom 59 sq m

#05-01 #06-01 #07-01 #08-01 #09-01 #10-01





# TOWER UNITS

## **TYPE S4**

2 bedroom 60 sq m



## **TYPE S4-1**

2 bedroom 60 sq m

#04-01







# PENTHOUSE — TOWER BLOCK

## PH-S1b

2 bedroom 89 sq m

#10-04



LOWER PENTHOUSE



Note: Unit area includes a/c ledge at unit roof level &/or void &/or terrace &/or balcony where applicable. Unit a/c ledge is an accessory lot on the roof accessible through upper penthouse terrace. All plans are subject to