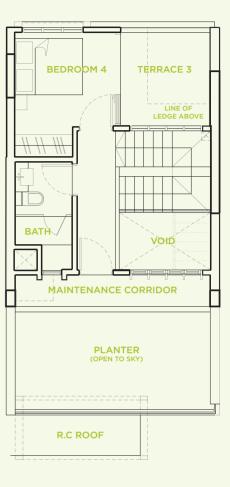

#### **TYPE A1**

4 bedroom 267 sq m

#03-07 #03-09 #03-19 #03-21

2ND STOREY PLAN

3RD STOREY PLAN

4TH STOREY PLAN