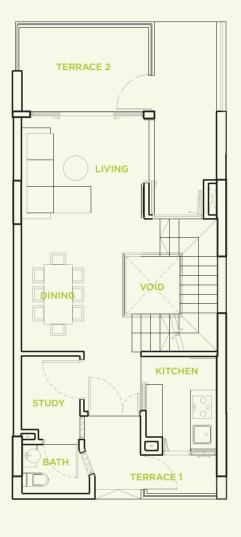

## **TYPE C2a**

4 bedroom 234 sq m

#03-65

2ND STOREY PLAN

3RD STOREY PLAN

4TH STOREY PLAN