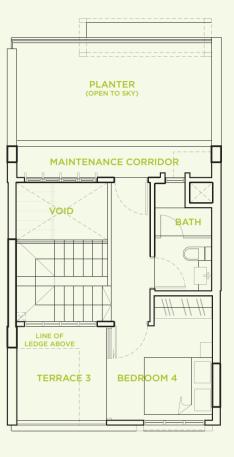

#### **TYPE A1**

4 bedroom 267 sq m

#03-07 #03-09 #03-19 #03-21

2ND STOREY PLAN

3RD STOREY PLAN

4TH STOREY PLAN

#### TYPE A1 - mirror

4 bedroom 267 sq m

#03-06 #03-08 #03-18 #03-20

STOREY PLAN 3RD STOREY PLAN

4TH STOREY PLAN