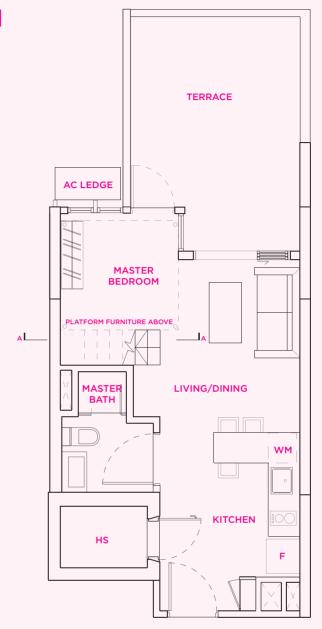

## **TYPE S1-1**

1 bedroom 53 sq m

#04-08

Note: Unit area includes a/c ledge &/or void &/or terrace &/or balcony where applicable.

All plans are subject to amendments as approved by the relevant authorities.