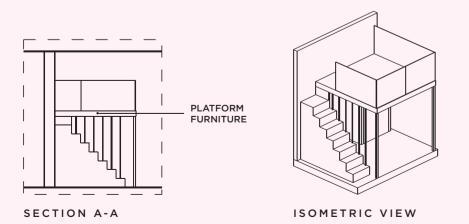

# PLATFORM FURNITURE SECTION A-A ISOMETRIC VIEW

Note: Unit area includes a/c ledge &/or void &/or roof terrace &/or balcony where applicable. All plans are subject to amendments as approved by the relevant authorities.