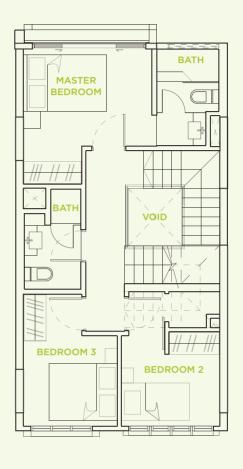

#### **TYPE A3a**

4 bedroom 268 sq m

#03-27

2ND STOREY PLAN

3RD STOREY PLAN

4TH STOREY PLAN