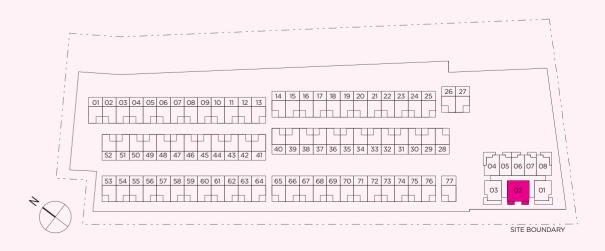

&/or void &/or terrace &/or balcony where applicable.

Unit a/c ledge is an accessory lot on the roof accessible through upper penthouse terrace.

All plans are subject to amendments as approved by the relevant authorities.





# PENTHOUSE — TOWER BLOCK

## PH-S1b - mirror

2 bedroom 89 sq m

#10-08



LOWER PENTHOUSE



Note: Unit area includes a/c ledge at unit roof level &/or void &/or terrace &/or balcony where applicable.

Unit a/c ledge is an accessory lot on the roof accessible through upper penthouse terrace.

All plans are subject to amendments as approved by the relevant authorities.





## PH-S4a

3 bedroom 111 sq m

#11-03



LOWER PENTHOUSE





## PH-S4a - mirror

3 bedroom 111 sq m

#11-01



LOWER PENTHOUSE





## PH-S5a

3 bedroom 125 sq m

#11-02



LOWER PENTHOUSE





# SPECIFICATIONS

#### 1. Foundation

Piling system to Structural Engineer's detail and/or design.

#### 2. Superstructure

Reinforced concrete structure to Structural Engineer's detail and/or design.

a) External Walls Reinforced concrete and/or precast panels (light weight) and/or common clay brick walls h) Internal Walls Reinforced concrete and/or precast panels (light weight) and/ or dry wall panels and/or common clay brick walls

#### 4. Roof

Reinforced concrete flat roof Roof structure of reinforced concrete.

#### 5. Ceiling

#### For Triplex

Skim coat and/or ceiling board with emulsion paint finish a) Living/ Dining/ Foyer b) Bedroom, Study Skim coat and/or ceiling board with emulsion paint finish

c) Bathroom Skim coat and/or water resistant ceiling board with emulsion paint f