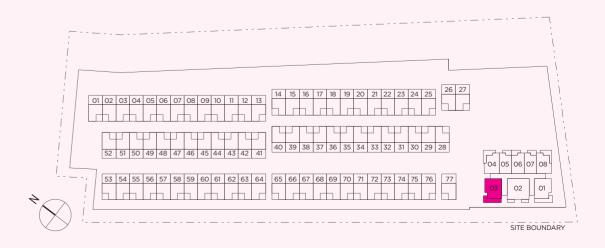

t authorities.





## PH-S2d

2 bedroom 83 sq m

#10-07



LOWER PENTHOUSE



Note: Unit area includes a/c ledge at unit roof level &/or void &/or terrace &/or balcony where applicable.

Unit a/c ledge is an accessory lot on the roof accessible through upper penthouse terrace.

All plans are subject to amendments as approved by the relevant authorities.





# PENTHOUSE — TOWER BLOCK

## PH-S1b - mirror

2 bedroom 89 sq m

#10-08



LOWER PENTHOUSE



Note: Unit area includes a/c ledge at unit roof level &/or void &/or terrace &/or balcony where applicable.

Unit a/c ledge is an accessory lot on the roof accessible through upper penthouse terrace.

All plans are subject to amendments as approved by the relevant authorities.





## PH-S4a

3 bedroom 111 sq m

#11-03



LOWER PENTHOUSE





## PH-S4a - mirror

3 bedroom 111 sq m

#11-01



LOWER PENTHOUSE





## PH-S5a

3 bedroom 125 sq m

#11-02



LOWER PENTHOUSE





# SPECIFICATIONS

#### 1. Foundation

Piling system to Structural Engineer's detail and/or design.

#### 2. Superstructure

Reinforced concrete structure to Structural Engineer's detail and/or design.

a) External Walls Reinforced concrete and/or precast panels (light weight) and/or common clay brick walls h) Internal Walls Reinforced concrete and/or precast panels (light weight) and/ or dry wall panels and/or common clay brick walls

#### 4. Roof

Reinforced concrete flat roof Roof structure of reinforced concrete.

#### 5. Ceiling

#### For Triplex

Skim coat and/or ceiling board with emulsion paint finish a) Living/ Dining/ Foyer b) Bedroom, Study Skim c