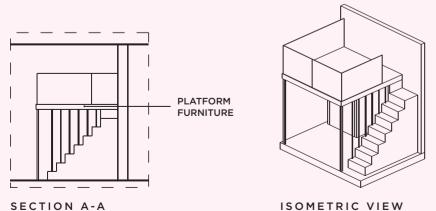

# PLATFORM FURNITURE SECTION A-A ISOMETRIC VIEW

Note: Unit area includes a/c ledge &/or void &/or roof terrace &/or balcony where applicable. All plans are subject to amendments as approved by the relevant authorities.