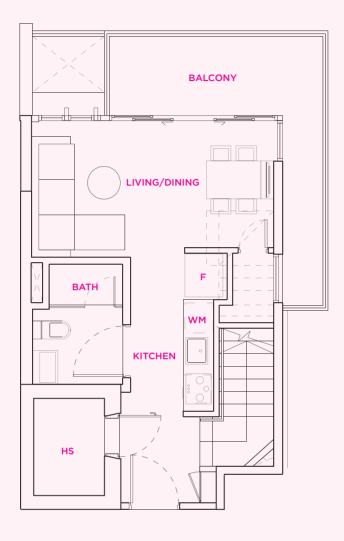

## **TYPE S1a**

1 bedroom 49 sq m

#05-04 #06-04 #07-04 #08-04 #09-04

Note: Unit area includes a/c ledge &/or void &/or roof terrace &/or balcony where applicable.

All plans are subject to amendments as approved by the relevant authorities.

## **TYPE S3a**

1 bedroom 43 sq m

#05-06 #06-06 #07-06 #08-06 #09-06

## **TYPE S2a**

1 bedroom 44 sq m

#05-05 #06-05 #07-05 #08-05 #09-05