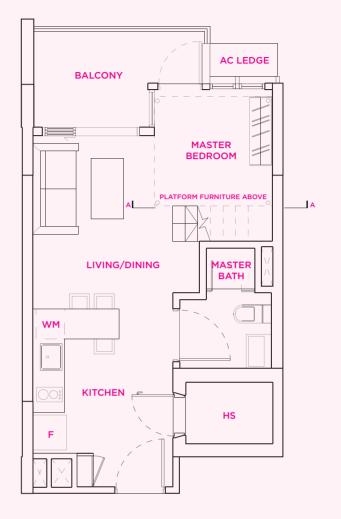

## **TYPE S1**

1 bedroom 54 sq m

#04-04

Note: Unit area includes a/c ledge &/or void &/or terrace &/or balcony where applicable.

All plans are subject to amendments as approved by the relevant authorities.

## **TYPE S3**

1 bedroom 53 sq m

#04-06

## **TYPE S2**

1 bedroom 54 sq m

#04-05

Note: Unit area includes a/c ledge &/or void &/or terrace &/or balcony where applicable.

All plans are subject to amendments as approved by the relevant authorities.

## **TYPE S3-1**

1 bedroom 53 sq m

#04-07

## **TYPE S1-1**

1 bedroom 53 sq m

#04-08

Note: Unit area includes a/c ledge &/or void &/or terrace &/or balcony where applicable.

All plans are subject to amendments as approved by the relevant authorities.

## **TYPE S5**

2 bedroom 64 sq m

#04-02