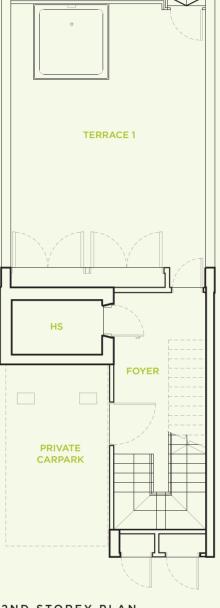

#### **TYPE A2**

4 bedroom 276 sq m

#03-10 #03-12 #03-22 #03-24

STOREY PLAN 3RD STOREY PLAN

4TH STOREY PLAN

#### TYPE A2 - mirror

4 bedroom 276 sq m

#03-11 #03-23

2ND STOREY PLAN

3RD STOREY PLAN

4TH STOREY PLAN