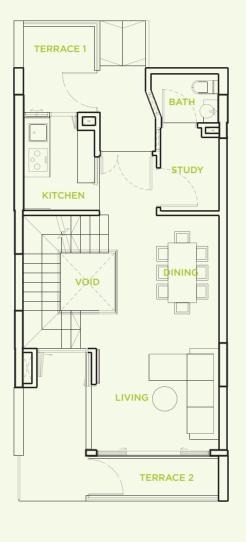

#### **TYPE A1**

4 bedroom 267 sq m

#03-07 #03-09 #03-19 #03-21

2ND STOREY PLAN

3RD STOREY PLAN

4TH STOREY PLAN