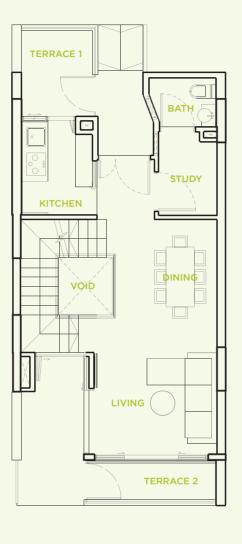

## **TYPE B1a**

4 bedroom 230 sq m

#03-52

2ND STOREY PLAN 3RD STOREY PLAN 4TH STOREY PLAN 5TH STOREY PLAN