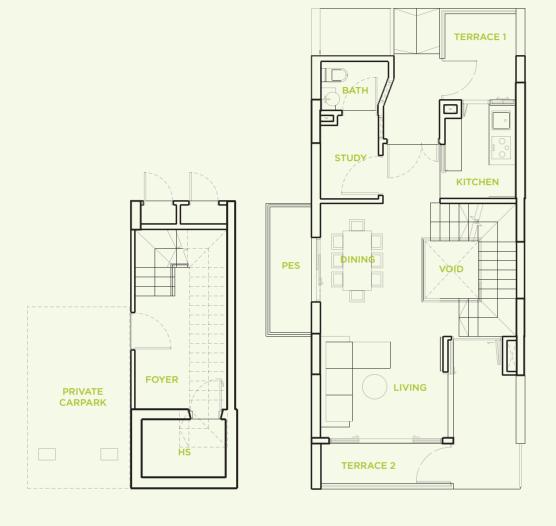

#### **TYPE A1**

4 bedroom 267 sq m

#03-07 #03-09 #03-19 #03-21

2ND STOREY PLAN

3RD STOREY PLAN

4TH STOREY PLAN

### For Triplex

a) Living/ Dining/ Study/ Internal Staircase Compressed marble with compressed marble skirting and/or timber skirting finish

b) Bedroom Random teak strips flooring with timber skirting finish c) Bathroom Ceramic tiles and/or homogenous tiles finish d) Kitchen Ceramic tiles and/or homogenous tiles finish e) Household Shelter Ceramic tiles and/or homogenous tiles finish Ceramic tiles and/or homogenous tiles finish

f) Terrace g) PES (if any) Ceramic tiles and/or homogenous tiles finish h) Balcony (if any) Ceramic tiles and/or homogenous tiles finish i) Maintenance Corridor Ceramic tiles and/or homogenous tiles finish