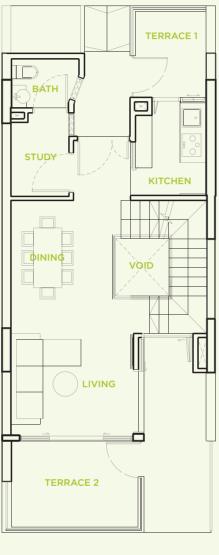

#### **TYPE A1**

4 bedroom 267 sq m

#03-07 #03-09 #03-19 #03-21

2ND STOREY PLAN

3RD STOREY PLAN

4TH STOREY PLAN