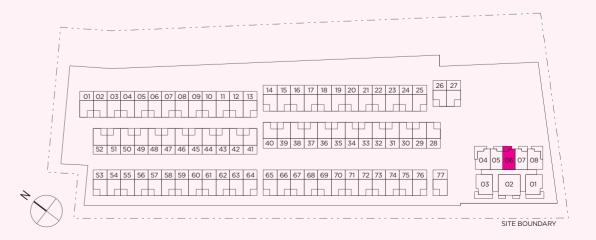

le through upper penthouse terrace. All plans are subject to amendments as approved by the relevant authorities.





## PH-S2b

2 bedroom 83 sq m

#10-05



LOWER PENTHOUSE



Note: Unit area includes a/c ledge at unit roof level &/or void &/or terrace &/or balcony where applicable.

Unit a/c ledge is an accessory lot on the roof accessible through upper penthouse terrace.

All plans are subject to amendments as approved by the relevant authorities.





## PH-S2c

2 bedroom 83 sq m

#10-06



LOWER PENTHOUSE



Note: Unit area includes a/c ledge at unit roof level &/or void &/or terrace &/or balcony where applicable.

Unit a/c ledge is an accessory lot on the roof accessible through upper penthouse terrace.

All plans are subject to amendments as approved by the relevant authorities.





## PH-S2d

2 bedroom 83 sq m

#10-07



LOWER PENTHOUSE



Note: Unit area includes a/c ledge at unit roof level &/or void &/or terrace &/or balcony where applicable.

Unit a/c ledge is an accessory lot on the roof accessible through upper penthouse terrace.

All plans are subject to amendments as approved by the relevant authorities.





# PENTHOUSE — TOWER BLOCK

## PH-S1b - mirror

2 bedroom 89 sq m

#10-08



LOWER PENTHOUSE



Note: Unit area includes a/c ledge at unit roof level &/or void &/or terrace &/or balcony where applicable.

Unit a/c ledge is an accessory lot on the roof accessible through upper penthouse terrace.

All plans are subject to amendments as approved by the relevant authorities.





## PH-S4a

3 bedroom 111 sq m

#11-03



LOWER PENTHOUSE





## PH-S4a - mirr