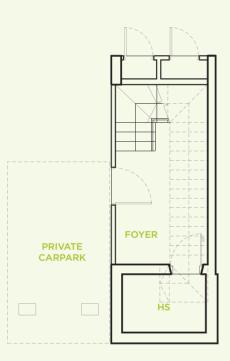

## **TYPE S1**

1 bedroom 54 sq m

#04-04

Note: Unit area includes a/c ledge &/or void &/or terrace &/or balcony where applicable.

All plans are subject to amendments as approved by the relevant authorities.

## **TYPE S3**

1 bedroom 53 sq m

#04-06

## **TYPE S1a**

1 bedroom 49 sq m

#05-04 #06-04 #07-04 #08-04 #09-04

Note: Unit area includes a/c ledge &/or void &/or roof terrace &/or balcony where applicable.

All plans are subject to amendments as approved by the relevant authorities.

## **TYPE S3a**

1 bedroom 43 sq m

#05-06 #06-06 #07-06 #08-06 #09-06

## **TYPE S2a**

1 bedroom 44 sq m

#05-05 #06-05 #07-05 #08-05 #09-05

## **TYPE S2**

1 bedroom 54 sq m

#04-05

Note: Unit area includes a/c ledge &/or void &/or terrace &/or balcony where applicable.

All plans are subject to amendments as approved by the relevant authorities.

## **TYPE S3-1**

1 bedroom 53 sq m

#04-07

## **TYPE S1a**

1 bedroom 49 sq m

#05-08 #06-08 #07-08 #08-08 #09-08

Note: Unit area includes a/c ledge &/or void &/or roof terrace &/or balcony where applicable. All plans are subject to amendments as approved by the relevant authorities.

## **TYPE S1-1**

1 bedroom 53 sq m

#04-08

Note: Unit area includes a/c ledge &/or void &/or terrace &/or balcony where applicable.

All plans are subject to amendments as approved by the relevant authorities.

## **TYPE S5**

2 bedroom 64 sq m

#04-02