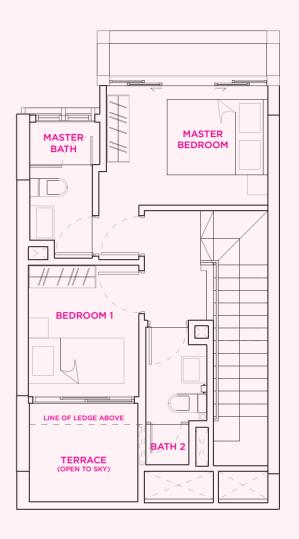

## PH-S1b

2 bedroom 89 sq m

#10-04

LOWER PENTHOUSE

Note: Unit area includes a/c ledge at unit roof level &/or void &/or terrace &/or balcony where applicable. Unit a/c ledge is an accessory lot on the roof accessible through upper penthouse terrace. All plans are subject to amendments as approved by the relevant authorities.

## PH-S2b

2 bedroom 83 sq m

#10-05

LOWER PENTHOUSE

Note: Unit area includes a/c ledge at unit roof level &/or void &/or terrace &/or balcony where applicable.

Unit a/c ledge is an accessory lot on the roof accessible through upper penthouse terrace.

## PH-S2c

2 bedroom 83 sq m

#10-06

LOWER PENTHOUSE

Note: Unit area includes a/c ledge at unit roof level &/or void &/or terrace &/or balcony where applicable.

Unit a/c ledge is an accessory lot on the roof accessible through upper penthouse terrace.

## PH-S2d

2 bedroom 83 sq m

#10-07

LOWER PENTHOUSE

Note: Unit area includes a/c ledge at unit roof level &/or void &/or terrace &/or balcony where applicable.

Unit a/c ledge is an accessory lot on the roof accessible through upper penthouse terrace.

## PH-S1b - mirror

2 bedroom 89 sq m

#10-08

LOWER PENTHOUSE

Note: Unit area includes a/c ledge at unit roof level &/or void &/or terrace &/or balcony where applicable.

Unit a/c ledge is an accessory lot on the roof accessible through upper penthouse terrace.