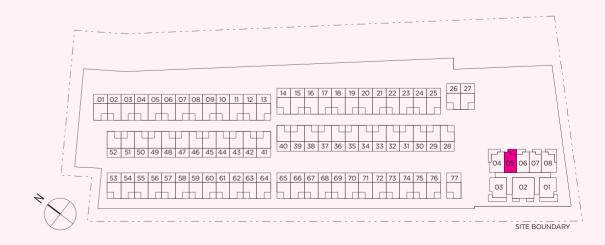

ITS

## **TYPE S4**

2 bedroom 60 sq m



## **TYPE S4-1**

2 bedroom 60 sq m

#04-01







# PENTHOUSE — TOWER BLOCK

## PH-S1b

2 bedroom 89 sq m

#10-04



LOWER PENTHOUSE



Note: Unit area includes a/c ledge at unit roof level &/or void &/or terrace &/or balcony where applicable. Unit a/c ledge is an accessory lot on the roof accessible through upper penthouse terrace. All plans are subject to amendments as approved by the relevant authorities.





## PH-S2b

2 bedroom 83 sq m

#10-05



LOWER PENTHOUSE



Note: Unit area includes a/c ledge at unit roof level &/or void &/or terrace &/or balcony where applicable.

Unit a/c ledge is an accessory lot on the roof accessible through upper penthouse terrace.

All plans are subject to amendments as approved by the relevant authorities.





## PH-S2c

2 bedroom 83 sq m

#10-06



LOWER PENTHOUSE



Note: Unit area includes a/c ledge at unit roof level &/or void &/or terrace &/or balcony where applicable.

Unit a/c ledge is an accessory lot on the roof accessible through upper penthouse terrace.

All plans are subject to amendments as approved by the relevant authorities.





## PH-S2d

2 bedroom 83 sq m

#10-07



LOWER PENTHOUSE



Note: Unit area includes a/c ledge at unit roof level &/or void &/or terrace &/or balcony where applicable.

Unit a/c ledge is an accessory lot on the roof accessible through upper penthouse terrace.

All plans are subject to amendments as approved by the relevant authorities.





# PENTHOUSE — TOWER BLOCK

## PH-S1b - mirror

2 bedroom 89 sq m

#10-08



LOWER PENTHOUSE



Note: Unit area inc