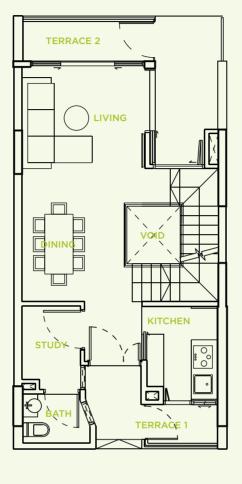

#### **TYPE A1**

4 bedroom 267 sq m

#03-07 #03-09 #03-19 #03-21

2ND STOREY PLAN

3RD STOREY PLAN

4TH STOREY PLAN