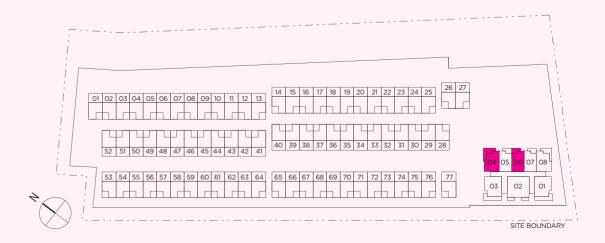

03-74









2ND STOREY PLAN

3RD STOREY PLAN

4TH STOREY PLAN



## TYPE C2 - mirror

4 bedroom 234 sq m

#03-67

#03-69

#03-71

#03-73

#03-75









2ND STOREY PLAN

3RD STOREY PLAN

4TH STOREY PLAN



## **TYPE C2a**

4 bedroom 234 sq m

#03-65









2ND STOREY PLAN

3RD STOREY PLAN

4TH STOREY PLAN



## **TYPE C2b**

4 bedroom 234 sq m

#03-76









2ND STOREY PLAN

3RD STOREY PLAN

4TH STOREY PLAN



## TYPE C3

4 bedroom 238 sq m

#03-77









2ND STOREY PLAN

3RD STOREY PLAN

4TH STOREY PLAN



# TOWER UNITS



## **TYPE S1**

1 bedroom 54 sq m

#04-04





Note: Unit area includes a/c ledge &/or void &/or terrace &/or balcony where applicable.

All plans are subject to amendments as approved by the relevant authorities.

## **TYPE S3**

1 bedroom 53 sq m

#04-06





# TOWER UNITS

## **TYPE S1a**

1 bedroom 49 sq m

#05-04 #06-04 #07-04 #08-04 #09-04





Note: Unit area includes a/c ledge &/or void &/or roof terrace &/or balcony where applicable.

All plans are subject to amendments as approved by the relevant authorities.

## **TYPE S3a**

1 bedroom 43 sq m

#05-06 #06-06 #07-06 #08-06 #09-06





## **TYPE S2a**

1 bedroom 44 sq m

#05-05 #06-05 #07-05 #08-05 #09-05



# PLATFORM FURNITURE SECTION A-A ISOMETRIC VIEW

Note: Unit area includes a/c ledge &/or void &/or roof terrace &/or balcony where applicable. All plans are subject to amendments as approved by the relevant authorities.

## **TYPE S3b**

1 bedroom 43 sq m

#05-07 #06-07 #07-07 #08-07 #09-07





# TOWER UNITS

## **TYPE S2**

1 bedroom 54 sq m

#04-05





Note: Unit area includes