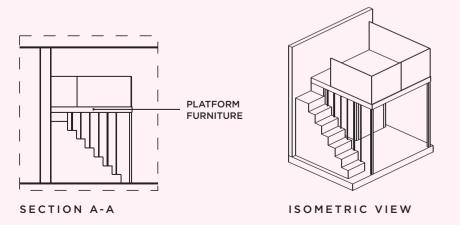

# PLATFORM FURNITURE SECTION A-A ISOMETRIC VIEW

Note: Unit area includes a/c ledge &/or void &/or roof terrace &/or balcony where applicable. All plans are subject to amendments as approved by the relevant authorities.