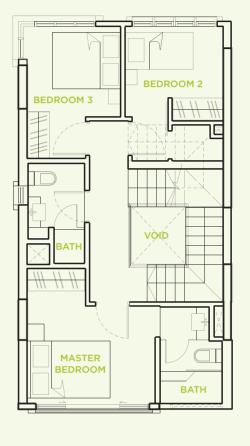

#### **TYPE A1**

4 bedroom 267 sq m

#03-07 #03-09 #03-19 #03-21

2ND STOREY PLAN

3RD STOREY PLAN

4TH STOREY PLAN

### For Triplex

a) Living/ Dining/ Study/ Internal Staircase Compressed marble with compressed marble skirting and/or timber skirting finish

b) Bedroom Random teak strips flooring with timber skirting finish c) Bathroom Ceramic tiles and/or homogenous tiles finish d) Kitchen Ceramic tiles and/or homogenous tiles finish e) Household Shelter Ceramic tiles and/or homogenous tiles finish Ceramic tiles and/or homogenous tiles finish

c) Bedroom (For Penthouse Unit Only) Random teak strips flooring with timber skirting finish

d) Bathroom Ceramic tiles and/or homogenous tiles finish e) Household Shelter Ceramic tiles and/or homogenous tiles finish f) Balcony (if any) Ceramic tiles and/or homogenous tiles finish Ceramic tiles and/or homogenous tiles finish g) Terrace (if any)