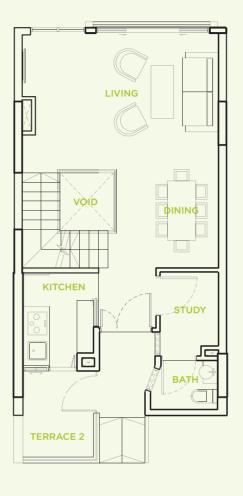

#### **TYPE A1**

4 bedroom 267 sq m

#03-07 #03-09 #03-19 #03-21

2ND STOREY PLAN

3RD STOREY PLAN

4TH STOREY PLAN