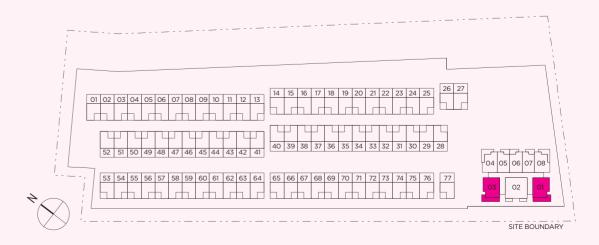

te: Unit area includes a/c ledge &/or void &/or roof terrace &/or balcony where applicable. All plans are subject to amendments as approved by the relevant authorities.

## **TYPE S5a**

2 bedroom 63 sq m

#05-02 #06-02 #07-02 #08-02 #09-02 #10-02





# TOWER UNITS

## **TYPE S1-1**

1 bedroom 53 sq m

#04-08





Note: Unit area includes a/c ledge &/or void &/or terrace &/or balcony where applicable.

All plans are subject to amendments as approved by the relevant authorities.

## **TYPE S5**

2 bedroom 64 sq m

#04-02





## **TYPE S4a**

2 bedroom 59 sq m

#05-03 #06-03 #07-03 #08-03 #09-03 #10-03



## TYPE S4a - mirror

2 bedroom 59 sq m

#05-01 #06-01 #07-01 #08-01 #09-01 #10-01





# TOWER UNITS

## **TYPE S4**

2 bedroom 60 sq m



## **TYPE S4-1**

2 bedroom 60 sq m

#04-01







# PENTHOUSE — TOWER BLOCK

## PH-S1b

2 bedroom 89 sq m

#10-04



LOWER PENTHOUSE



Note: Unit area includes a/c ledge at unit roof level &/or void &/or terrace &/or balcony where applicable. Unit a/c ledge is an accessory lot on the roof accessible through upper penthouse terrace. All plans are subject to amendments as approved by the relevant authorities.





## PH-S2b

2 bedroom 83 sq m

#10-05



LOWER PENTHOUSE



Note: Unit area includes a/c ledge at unit roof level &/or void &/or terrace &/or balcony where applicable.

Unit a/c ledge is an accessory lot on the roof accessible through upper penthouse terrace.

All plans are subject to amendments as approved by the relevant authorities.





## PH-S2c

2 bedroom 83 sq m

#10-06



LOWER PENTHOUSE



Note: Unit area includes a/c