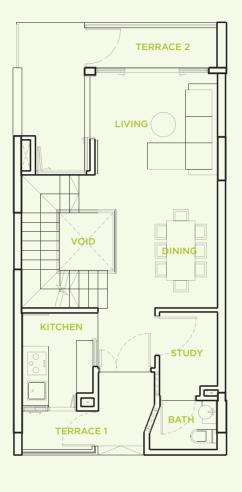

#### **TYPE A1**

4 bedroom 267 sq m

#03-07 #03-09 #03-19 #03-21

2ND STOREY PLAN

3RD STOREY PLAN

4TH STOREY PLAN