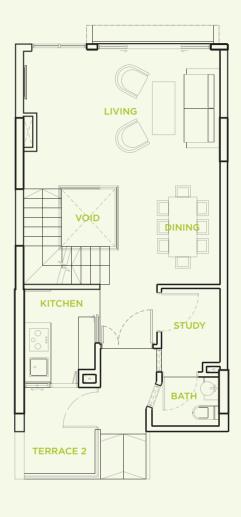

#### **TYPE A1**

4 bedroom 267 sq m

#03-07 #03-09 #03-19 #03-21

2ND STOREY PLAN

3RD STOREY PLAN

4TH STOREY PLAN