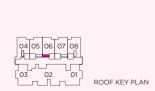

## **TYPE S1**

1 bedroom 54 sq m

#04-04

Note: Unit area includes a/c ledge &/or void &/or terrace &/or balcony where applicable.

All plans are subject to amendments as approved by the relevant authorities.

## **TYPE S3**

1 bedroom 53 sq m

#04-06

## **TYPE S2**

1 bedroom 54 sq m

#04-05

Note: Unit area includes a/c ledge &/or void &/or terrace &/or balcony where applicable.

All plans are subject to amendments as approved by the relevant authorities.

## **TYPE S3-1**

1 bedroom 53 sq m

#04-07

## **TYPE S1-1**

1 bedroom 53 sq m

#04-08

Note: Unit area includes a/c ledge &/or void &/or terrace &/or balcony where applicable.

All plans are subject to amendments as approved by the relevant authorities.

## **TYPE S5**

2 bedroom 64 sq m

#04-02