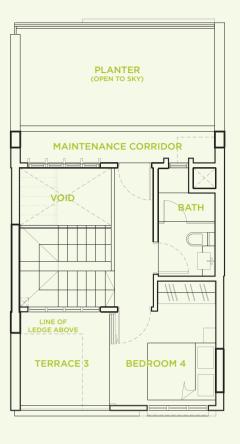

#### **TYPE A1**

4 bedroom 267 sq m

#03-07 #03-09 #03-19 #03-21

2ND STOREY PLAN

3RD STOREY PLAN

4TH STOREY PLAN

#### TYPE A1 - mirror

4 bedroom 267 sq m

#03-06 #03-08 #03-18 #03-20

STOREY PLAN 3RD STOREY PLAN

4TH STOREY PLAN

#### **TYPE A1c**

4 bedroom 266 sa m

#03-03 #03-05 #03-15 #03-17

2ND STOREY PLAN

3RD STOREY PLAN

4TH STOREY PLAN

#### TYPE A1c - mirror

4 bedroom 266 sq m

#03-02 #03-04 #03-16

STOREY PLAN 3RD STOREY PLAN

4TH STOREY PLAN