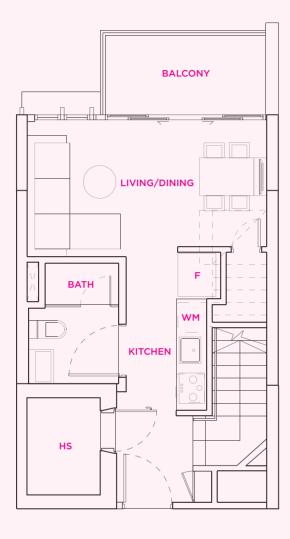

## **TYPE S1**

1 bedroom 54 sq m

#04-04

Note: Unit area includes a/c ledge &/or void &/or terrace &/or balcony where applicable.

All plans are subject to amendments as approved by the relevant authorities.

## **TYPE S3**

1 bedroom 53 sq m

#04-06

## **TYPE S2**

1 bedroom 54 sq m

#04-05

Note: Unit area includes a/c ledge &/or void &/or terrace &/or balcony where applicable.

All plans are subject to amendments as approved by the relevant authorities.

## **TYPE S3-1**

1 bedroom 53 sq m

#04-07

## **TYPE S1-1**

1 bedroom 53 sq m

#04-08

Note: Unit area includes a/c ledge &/or void &/or terrace &/or balcony where applicable.

All plans are subject to amendments as approved by the relevant authorities.

## **TYPE S5**

2 bedroom 64 sq m

#04-02

## **TYPE S4**

2 bedroom 60 sq m

## **TYPE S4-1**

2 bedroom 60 sq m

#04-01