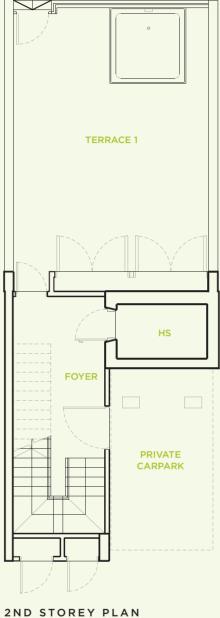

#### **TYPE A1**

4 bedroom 267 sq m

#03-07 #03-09 #03-19 #03-21

2ND STOREY PLAN

3RD STOREY PLAN

4TH STOREY PLAN