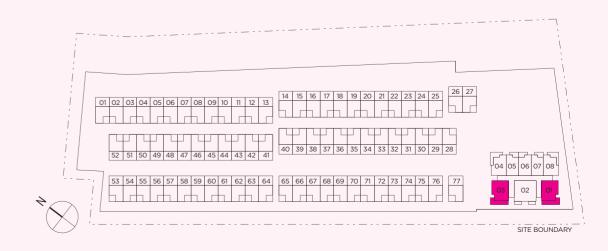

m 53 sq m

#04-07





## **TYPE S1a**

1 bedroom 49 sq m

#05-08 #06-08 #07-08 #08-08 #09-08





Note: Unit area includes a/c ledge &/or void &/or roof terrace &/or balcony where applicable. All plans are subject to amendments as approved by the relevant authorities.

## **TYPE S5a**

2 bedroom 63 sq m

#05-02 #06-02 #07-02 #08-02 #09-02 #10-02





# TOWER UNITS

## **TYPE S1-1**

1 bedroom 53 sq m

#04-08





Note: Unit area includes a/c ledge &/or void &/or terrace &/or balcony where applicable.

All plans are subject to amendments as approved by the relevant authorities.

## **TYPE S5**

2 bedroom 64 sq m

#04-02





## **TYPE S4a**

2 bedroom 59 sq m

#05-03 #06-03 #07-03 #08-03 #09-03 #10-03



## TYPE S4a - mirror

2 bedroom 59 sq m

#05-01 #06-01 #07-01 #08-01 #09-01 #10-01





# TOWER UNITS

## **TYPE S4**

2 bedroom 60 sq m



## **TYPE S4-1**

2 bedroom 60 sq m

#04-01







# PENTHOUSE — TOWER BLOCK

## PH-S1b

2 bedroom 89 sq m

#10-04



LOWER PENTHOUSE



Note: Unit area includes a/c ledge at unit roof level &/or void &/or terrace &/or balcony where applicable. Unit a/c ledge is an accessory lot on the roof accessible through upper penthouse terrace. All plans are subject to amendments as approved by the relevant authorities.





## PH-S2b

2 bedroom 83 sq m

#10-05



LOWER PENTHOUSE



Note: Unit area includes a/c ledge at unit roof level &/or void &/or terrace &/or balcony where applicable.

Unit a/c ledge is an accessory lot on the roof accessible through upper penthouse terrace.

All plans are subject to amendments as approved by the relevant auth