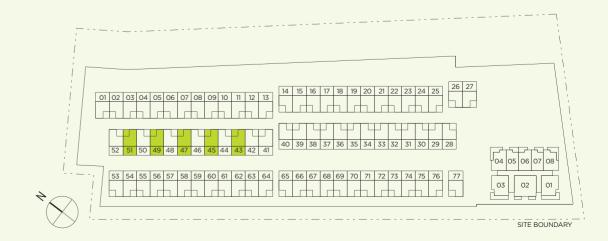

## SITE PLAN

#### **TYPE B1**

4 bedroom 226 sa m

#03-43

#03-45

#03-47

#03-49

#03-51

2ND STOREY PLAN

3RD STOREY PLAN

4TH STOREY PLAN

#### TYPE B1 - mirror

4 bedroom 226 sq m

#03-42

#03-44

#03-46

#03-48

#03-50

2ND STOREY PLAN