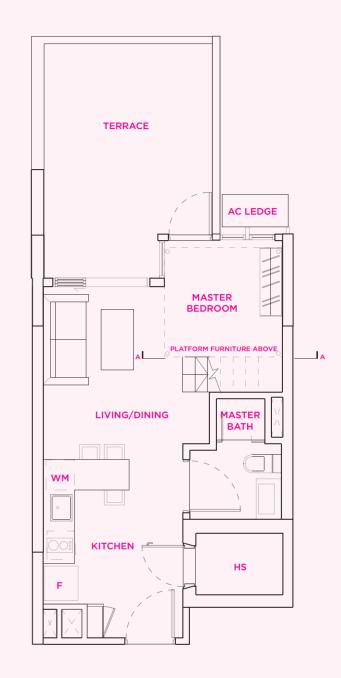

## **TYPE S1**

1 bedroom 54 sq m

#04-04

Note: Unit area includes a/c ledge &/or void &/or terrace &/or balcony where applicable.

All plans are subject to amendments as approved by the relevant authorities.

## **TYPE S3**

1 bedroom 53 sq m

#04-06

## **TYPE S1a**

1 bedroom 49 sq m

#05-04 #06-04 #07-04 #08-04 #09-04

Note: Unit area includes a/c ledge &/or void &/or roof terrace &/or balcony where applicable.

All plans are subject to amendments as approved by the relevant authorities.

## **TYPE S3a**

1 bedroom 43 sq m

#05-06 #06-06 #07-06 #08-06 #09-06

## **TYPE S2a**

1 bedroom 44 sq m

#05-05 #06-05 #07-05 #08-05 #09-05

## **TYPE S2**

1 bedroom 54 sq m

#04-05

Note: Unit area includes a/c ledge &/or void &/or terrace &/or balcony where applicable.

All plans are subject to amendments as approved by the relevant authorities.

## **TYPE S3-1**

1 bedroom 53 sq m

#04-07

## **TYPE S1a**

1 bedroom 49 sq m

#05-08 #06-08 #07-08 #08-08 #09-08

Note: Unit area includes a/c ledge &/or void &/or roof terrace &/or balcony where applicable. All plans are subject to amendments as approved by the relevant authorities.

## **TYPE S5a**

2 bedroom 63 sq m

#05-02 #06-02 #07-02 #08-02 #09-02 #10-02

## **TYPE S1-1**

1 bedroom 53 sq m

#04-08

Note: Unit area includes a/c ledge &/or void &/or terrace &/or balcony where applicable.

All plans are subject to amendments as approved by the relevant authorities.

## **TYPE S5**

2 bedroom 64 sq m

#04-02

## **TYPE S4a**

2 bedroom 59 sq m

#05-03 #06-03 #07-03 #08-03 #09-03 #10-03

## TYPE S4a - mirror

2 bedroom 59 sq m

#05-01 #06-01 #07-01 #08-01 #09-01 #10-01

## **TYPE S4**

2 bedroom 60 sq m

## **TYPE S4-1**

2 bedroom 60 sq m

#04-01