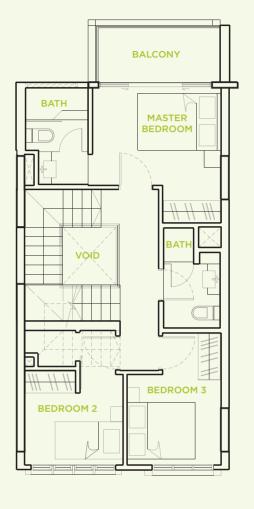

#### **TYPE A2**

4 bedroom 276 sq m

#03-10 #03-12 #03-22 #03-24

STOREY PLAN 3RD STOREY PLAN

4TH STOREY PLAN

#### TYPE A2 - mirror

4 bedroom 276 sq m

#03-11 #03-23

2ND STOREY PLAN

3RD STOREY PLAN

4TH STOREY PLAN