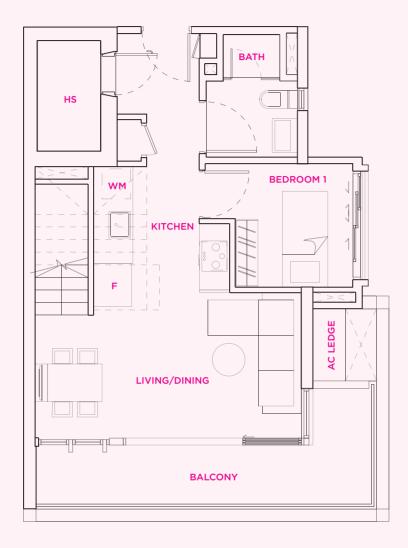

## **TYPE S1**

1 bedroom 54 sq m

#04-04

Note: Unit area includes a/c ledge &/or void &/or terrace &/or balcony where applicable.

All plans are subject to amendments as approved by the relevant authorities.

## **TYPE S3**

1 bedroom 53 sq m

#04-06

## **TYPE S2**

1 bedroom 54 sq m

#04-05

Note: Unit area includes a/c ledge &/or void &/or terrace &/or balcony where applicable.

All plans are subject to amendments as approved by the relevant authorities.

## **TYPE S3-1**

1 bedroom 53 sq m

#04-07

## **TYPE S1-1**

1 bedroom 53 sq m

#04-08

Note: Unit area includes a/c ledge &/or void &/or terrace &/or balcony where applicable.

All plans are subject to amendments as approved by the relevant authorities.

## **TYPE S5**

2 bedroom 64 sq m

#04-02