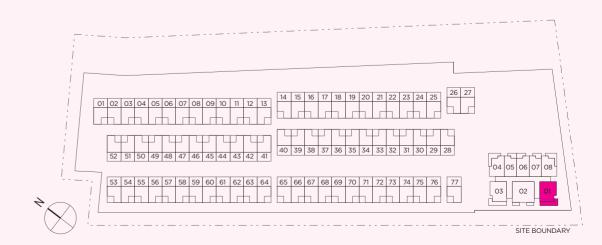

OUSE



Note: Unit area includes a/c ledge at unit roof level &/or void &/or terrace &/or balcony where applicable.

Unit a/c ledge is an accessory lot on the roof accessible through upper penthouse terrace.

All plans are subject to amendments as approved by the relevant authorities.





# PENTHOUSE — TOWER BLOCK

## PH-S1b - mirror

2 bedroom 89 sq m

#10-08



LOWER PENTHOUSE



Note: Unit area includes a/c ledge at unit roof level &/or void &/or terrace &/or balcony where applicable.

Unit a/c ledge is an accessory lot on the roof accessible through upper penthouse terrace.

All plans are subject to amendments as approved by the relevant authorities.





## PH-S4a

3 bedroom 111 sq m

#11-03



LOWER PENTHOUSE





## PH-S4a - mirror

3 bedroom 111 sq m

#11-01



LOWER PENTHOUSE





## PH-S5a

3 bedroom 125 sq m

#11-02



LOWER PENTHOUSE





# SPECIFICATIONS

#### 1. Foundation

Piling system to Structural Engineer's detail and/or design.

#### 2. Superstructure

Reinforced concrete structure to Structural Engineer's detail and/or design.

a) External Walls Reinforced concrete and/or precast panels (light weight) and/or common clay brick walls h) Internal Walls Reinforced concrete and/or precast panels (light weight) and/ or dry wall panels and/or common clay brick walls

#### 4. Roof

Reinforced concrete flat roof Roof structure of reinforced concrete.

#### 5. Ceiling

#### For Triplex

Skim coat and/or ceiling board with emulsion paint finish a) Living/ Dining/ Foyer b) Bedroom, Study Skim coat and/or ceiling board with emulsion paint finish

c) Bathroom Skim c