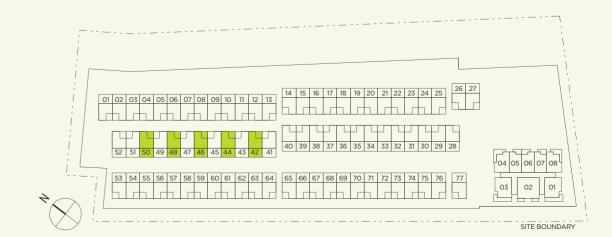

## SITE PLAN

#### **TYPE B1**

4 bedroom 226 sa m

#03-43

#03-45

#03-47

#03-49

#03-51

2ND STOREY PLAN

#### TYPE B1 - mirror

4 bedroom 226 sq m

#03-42

#03-44

#03-46

#03-48

#03-50

2ND STOREY PLAN

## **TYPE B1a**

4 bedroom 230 sq m

#03-52

2ND STOREY PLAN 3RD STOREY PLAN 4TH STOREY PLAN 5TH STOREY PLAN

## **TYPE B1b**

4 bedroom 226 sq m

#03-41

2ND STOREY PLAN

3RD STOREY PLAN

4TH STOREY PLAN