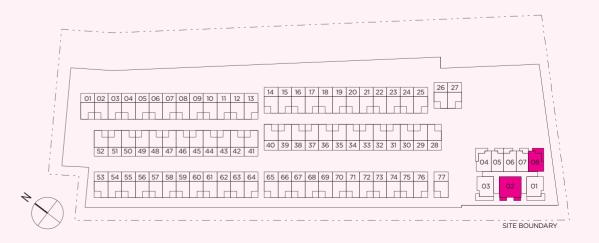

a/c ledge &/or void &/or terrace &/or balcony where applicable.

All plans are subject to amendments as approved by the relevant authorities.

## **TYPE S3-1**

1 bedroom 53 sq m

#04-07





## **TYPE S1a**

1 bedroom 49 sq m

#05-08 #06-08 #07-08 #08-08 #09-08





Note: Unit area includes a/c ledge &/or void &/or roof terrace &/or balcony where applicable. All plans are subject to amendments as approved by the relevant authorities.

## **TYPE S5a**

2 bedroom 63 sq m

#05-02 #06-02 #07-02 #08-02 #09-02 #10-02





# TOWER UNITS

## **TYPE S1-1**

1 bedroom 53 sq m

#04-08





Note: Unit area includes a/c ledge &/or void &/or terrace &/or balcony where applicable.

All plans are subject to amendments as approved by the relevant authorities.

## **TYPE S5**

2 bedroom 64 sq m

#04-02





## **TYPE S4a**

2 bedroom 59 sq m

#05-03 #06-03 #07-03 #08-03 #09-03 #10-03



## TYPE S4a - mirror

2 bedroom 59 sq m

#05-01 #06-01 #07-01 #08-01 #09-01 #10-01





# TOWER UNITS

## **TYPE S4**

2 bedroom 60 sq m



## **TYPE S4-1**

2 bedroom 60 sq m

#04-01







# PENTHOUSE — TOWER BLOCK

## PH-S1b

2 bedroom 89 sq m

#10-04



LOWER PENTHOUSE



Note: Unit area includes a/c ledge at unit roof level &/or void &/or terrace &/or balcony where applicable. Unit a/c ledge is an accessory lot on the roof accessible through upper penthouse terrace. All plans are subject to amendments as approved by the relevant authorities.





## PH-S2b

2 bedroom 83 sq m

#10-05



LOWER PENTHOUSE



Note: Unit area includes a/c ledge at unit roof level &/or void &/or terrace &/or balcony where appl