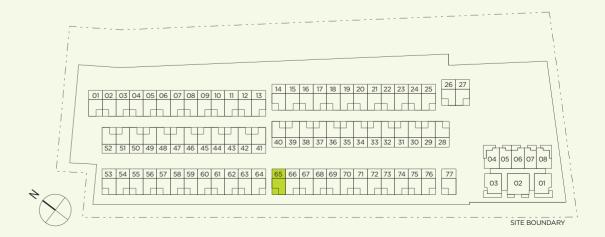

ND STOREY PLAN 3RD STOREY PLAN 4TH STOREY PLAN 5TH STOREY PLAN



## TYPE C1 - mirror

4 bedroom 223 sq m

#03-55

#03-57

#03-59

#03-61

#03-63









2ND STOREY PLAN

3RD STOREY PLAN

4TH STOREY PLAN



## **TYPE C1a**

4 bedroom 223 sq m

#03-53









2ND STOREY PLAN

3RD STOREY PLAN

4TH STOREY PLAN



## **TYPE C1b**

4 bedroom 223 sq m

#03-64









2ND STOREY PLAN

3RD STOREY PLAN

4TH STOREY PLAN



## **TYPE C2**

4 bedroom 234 sq m

#03-66 #03-68 #03-70 #03-72

#03-74









2ND STOREY PLAN

3RD STOREY PLAN

4TH STOREY PLAN



## TYPE C2 - mirror

4 bedroom 234 sq m

#03-67

#03-69

#03-71

#03-73

#03-75









2ND STOREY PLAN

3RD STOREY PLAN

4TH STOREY PLAN



## **TYPE C2a**

4 bedroom 234 sq m

#03-65









2ND STOREY PLAN

3RD STOREY PLAN

4TH STOREY PLAN



## **TYPE C2b**

4 bedroom 234 sq m

#03-76









2ND STOREY PLAN

3RD STOREY PLAN

4TH STOREY PLAN



## TYPE C3

4 bedroom 238 sq m

#03-77









2ND STOREY PLAN

3RD STOREY PLAN

4TH STOREY PLAN



# TOWER UNITS



## **TYPE S1**

1 bedroom 54 sq m

#04-04





Note: Unit area includes a/c ledge &/or void &/or terrace &/or balcony where applicable.

All plans are subject to amendments as approved by the relevant authorities.

## **TYPE S3**

1 bedroom 53 sq m

#04-06





# TOWER UNITS

## **TYPE S1a**

1 bedroom 49 sq m

#05-04 #06-04 #07-04 #08-04 #09-04





Note: Unit area includes a/c ledge &/or void &/or roof terrace &/or balcony where applicable.

All plans are subject to amendments as approved by the relevant authorities.

## **TYPE S3a**

1 bedroom 43 sq m

#05-06 #06-0