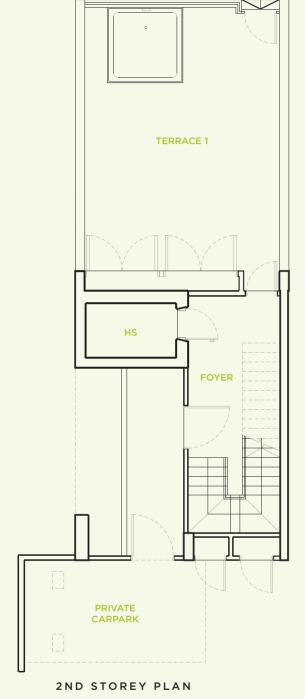

#### **TYPE A1**

4 bedroom 267 sq m

#03-07 #03-09 #03-19 #03-21

2ND STOREY PLAN

3RD STOREY PLAN

4TH STOREY PLAN

#### TYPE A1 - mirror

4 bedroom 267 sq m

#03-06 #03-08 #03-18 #03-20

STOREY PLAN 3RD STOREY PLAN

4TH STOREY PLAN