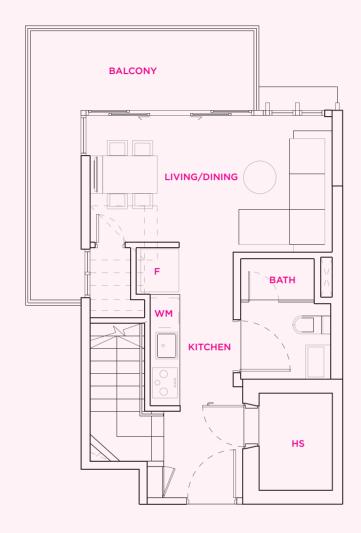

## **TYPE S1**

1 bedroom 54 sq m

#04-04

Note: Unit area includes a/c ledge &/or void &/or terrace &/or balcony where applicable.

All plans are subject to amendments as approved by the relevant authorities.

## **TYPE S3**

1 bedroom 53 sq m

#04-06

## **TYPE S2**

1 bedroom 54 sq m

#04-05

Note: Unit area includes a/c ledge &/or void &/or terrace &/or balcony where applicable.

All plans are subject to amendments as approved by the relevant authorities.

## **TYPE S3-1**

1 bedroom 53 sq m

#04-07

## **TYPE S1-1**

1 bedroom 53 sq m

#04-08

Note: Unit area includes a/c ledge &/or void &/or terrace &/or balcony where applicable.

All plans are subject to amendments as approved by the relevant authorities.

## **TYPE S5**

2 bedroom 64 sq m

#04-02

## **TYPE S4**

2 bedroom 60 sq m

## **TYPE S4-1**

2 bedroom 60 sq m

#04-01