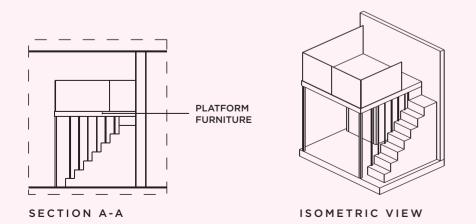

# PLATFORM FURNITURE SECTION A-A ISOMETRIC VIEW

Note: Unit area includes a/c ledge &/or void &/or roof terrace &/or balcony where applicable. All plans are subject to amendments as approved by the relevant authorities.