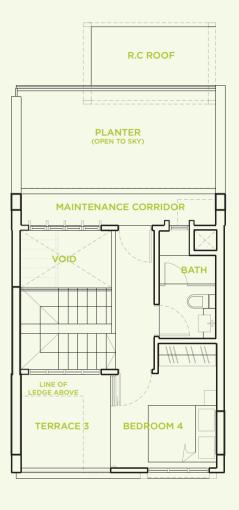

#### **TYPE A2**

4 bedroom 276 sq m

#03-10 #03-12 #03-22 #03-24

STOREY PLAN 3RD STOREY PLAN

4TH STOREY PLAN

#### TYPE A2 - mirror

4 bedroom 276 sq m

#03-11 #03-23

2ND STOREY PLAN

3RD STOREY PLAN

4TH STOREY PLAN