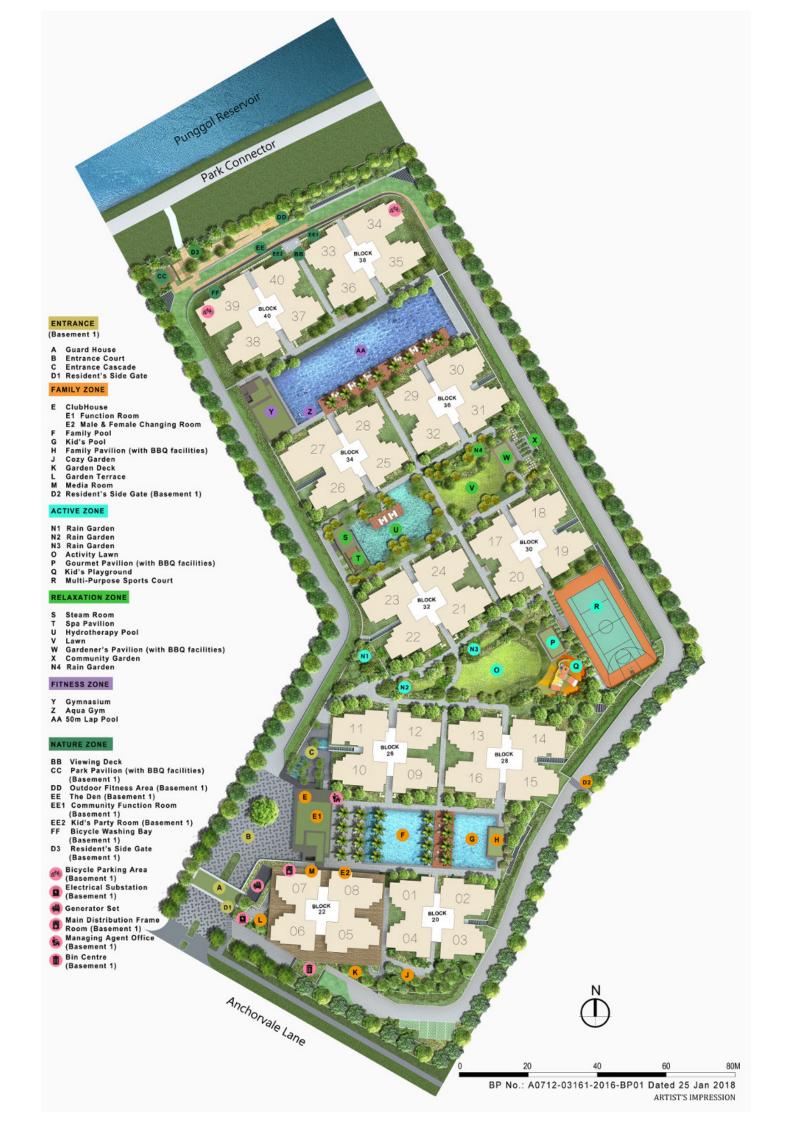

# Type C1-G (3-Br + Yard)

Area:  $904 \text{ ft}^2 / 84 \text{ m}^2$ 

(inclusive of 7m<sup>2</sup> PES & 6m<sup>2</sup> AC Ledge)

Units: Blk 20, #01-03\*

Blk 26, #01-09\*

#01-12

# Type C1 (3-Br + Yard)

Area:  $904 \text{ ft}^2 / 84 \text{ m}^2$ 

(inclusive of 7m<sup>2</sup> Balcony & 6m<sup>2</sup> AC Ledge)

Units: Blk 20, #02-03\* to #16-03\*

Blk 22, #03-06 to #16-06

#03-07\* to #16-07\*

Blk 26, #02-09\* to #16-09\*

#02-12 to #16-12