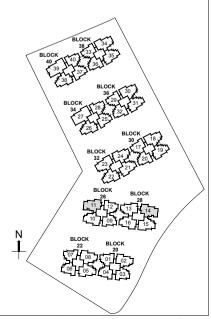

# Type C1-G (3-Br + Yard)

Area:  $904 \text{ ft}^2 / 84 \text{ m}^2$ 

(inclusive of 7m<sup>2</sup> PES & 6m<sup>2</sup> AC Ledge)

Units: Blk 20, #01-03\*

Blk 26, #01-09\*

#01-12

# Type C1 (3-Br + Yard)

Area:  $904 \text{ ft}^2 / 84 \text{ m}^2$ 

(inclusive of 7m<sup>2</sup> Balcony & 6m<sup>2</sup> AC Ledge)

Units: Blk 20, #02-03\* to #16-03\*

Blk 22, #03-06 to #16-06

#03-07\* to #16-07\*

Blk 26, #02-09\* to #16-09\*

#02-12 to #16-12

# Type C2-G (3Br + Utility + Yard)

958 ft<sup>2</sup> / 89 m<sup>2</sup> Area:

(inclusive of 7m<sup>2</sup> PES & 6m<sup>2</sup> AC Ledge)

Units: Blk 20, #01-01\* Blk 36, #01-29\* #01-04 #01-32

> Blk 30. #01-17\* Blk 38. #01-33\* #01-36 #01-20 Blk 34, #01-25\* Blk 40. #01-37\*

#01-28 #01-40

# Type C2 (3Br + Utility + Yard)

958 ft<sup>2</sup> / 89 m<sup>2</sup>

(inclusive of 7m<sup>2</sup> Balcony & 6m<sup>2</sup> AC Ledge)

Blk 20, #02-01\* to #16-01\* Blk 36, #02-29\* to #16-29\* #02-04 to #16-04 #02-32 to #16-32

Blk 38, #02-33\* to #16-33\* Blk 30, #02-17\* to #16-17\* #02-20 to #16-20 #02-36 to #16-36

Blk 34, #02-25\* to #16-25\* Blk 40. #02-37\* to #16-37\*

#02-28 to #16-28 #02-40 to #16-40

BEDROOM BEDROOM MASTER LIVING BEDROOM

# Type C3-G (3-Br + Utility + Yard)

Area:  $1076 \text{ ft}^2 / 100 \text{ m}^2$ 

(inclusive of 12m<sup>2</sup> PES & 6m<sup>2</sup> AC Ledge)

Units: Blk 32, #01-22

Blk 34, #01-26

Blk 36, #01-31\*

Blk 38, #01-35\*

Blk 40, #01-38

# Type C3 (3-Br + Utility + Yard)

Area:  $1076 \text{ ft}^2 / 100 \text{ m}^2$ 

(inclusive of 12m<sup>2</sup> Balcony & 6m<sup>2</sup> AC Ledge)

Units: Blk 30, #05-19\* to #16-19\*

Blk 32, #02-22 to #16-22

Blk 34, #02-26 to #16-26

Blk 36, #02-31\* to #16-31\*

Blk 38, #02-35\* to #16-35\*

Blk 40, #02-38 to #16-38

Legend

WC - Water Closet

Type C3

Type C3-G

# Type C4-G (3-Br + Study + Yard)

1109 ft<sup>2</sup> / 103 m<sup>2</sup> Area:

(inclusive of 12m<sup>2</sup> PES & 7m<sup>2</sup> AC Ledge)

Blk 20, #01-02 Units:

Blk 26, #01-10

Blk 28, #01-13\*

#01-16

Blk 32, #01-21\*

# Type C4 (3-Br + Study + Yard)

1109 ft<sup>2</sup> / 103 m<sup>2</sup> Area:

(inclusive of 12m<sup>2</sup> Balcony & 7m<sup>2</sup> AC Ledge)

Units: Blk 20, #02-02 to #16-02

Blk 22, #03-05\* to #16-05\*

Blk 26, #02-10 to #16-10

Blk 28, #02-13\* to #16-13\*

#02-16 to #16-16

Blk 32, #02-21\* to #16-21\*

# Type C5-G (3-Br + Study + Utility + Yard)

Area:  $1163 \text{ ft}^2 / 108 \text{ m}^2$ 

(inclusive of 12m<sup>2</sup> PES & 7m<sup>2</sup> AC Ledge)

Units: Blk 32, #01-24

# Type C5 (3-Br + Study + Utility + Yard)

Area:  $1163 \text{ ft}^2 / 108 \text{ m}^2$ 

(inclusive of 12m<sup>2</sup> Balcony & 7m<sup>2</sup> AC Ledge)

Units: Blk 22, #03-08 to #16-08

Blk 32, #02-24 to #16-24

# Type D1-G (4-Br + Utility + Yard)

Area:  $1184 \text{ ft}^2 / 110 \text{ m}^2$ 

(inclusive of 12m<sup>2</sup> PES & 7m<sup>2</sup> AC Ledge)

Units: Blk 28, #01-15\*

Blk 30, #01-18

Blk 36, #01-30

# Type D1 (4-Br + Utility + Yard)

Area:  $1184 \text{ ft}^2 / 110 \text{ m}^2$ 

(inclusive of 12m<sup>2</sup> Balcony & 7m<sup>2</sup> AC Ledge)

Units: Blk 28, #02-15\* to #16-15\*

Blk 30, #02-18 to #16-18

Blk 36, #02-30 to #16-30

# Type D2-G (4-Br + Utility + Yard)

Area:  $1216 \text{ ft}^2 / 113 \text{ m}^2$ 

(inclusive of 13m<sup>2</sup> PES & 7m<sup>2</sup> AC Ledge)

Units: Blk 26, #01-11\*

Blk 28, #01-14

# Type D2 (4-Br + Utility + Yard)

Area:  $1216 \text{ ft}^2 / 113 \text{ m}^2$ 

(inclusive of 13m<sup>2</sup> Balcony & 7m<sup>2</sup> AC Ledge)

Units: Blk 26, #02-11\* to #16-11\*

Blk 28, #02-14 to #16-14

# Type D3-G (4-Br + Utility + Yard)

Area:  $1281 \text{ ft}^2 / 119 \text{ m}^2$ 

(inclusive of 13m<sup>2</sup> PES & 7m<sup>2</sup> AC Ledge)

Units: Blk 32, #01-23\*

Blk 38, #01-34

# Type D3 (4-Br + Utility + Yard)

Area:  $1281 \text{ ft}^2 / 119 \text{ m}^2$ 

(inclusive of 13m<sup>2</sup> Balcony & 7m<sup>2</sup> AC Ledge)

Units: Blk 32, #02-23\* to #16-23\*

Blk 38, #02-34 to #16-34

# Type E1-G (5-Br + Utility + Yard)

Area:  $1485 \text{ ft}^2 / 138 \text{ m}^2$ 

(inclusive of 13m<sup>2</sup> PES & 8m<sup>2</sup> AC Ledge)

Units: Blk 34, #01-27

Blk 40, #01-39

# Type E1 (5-Br + Utility + Yard)

Area:  $1485 \text{ ft}^2 / 138 \text{ m}^2$ 

(inclusive of 13m<sup>2</sup> Balcony & 8m<sup>2</sup> AC Ledge)

Units: Blk 34, #02-27 to #16-27

Blk 40, #02-39 to #16-39

UPDATED AS OF 23 FEB 2018 (FINAL)