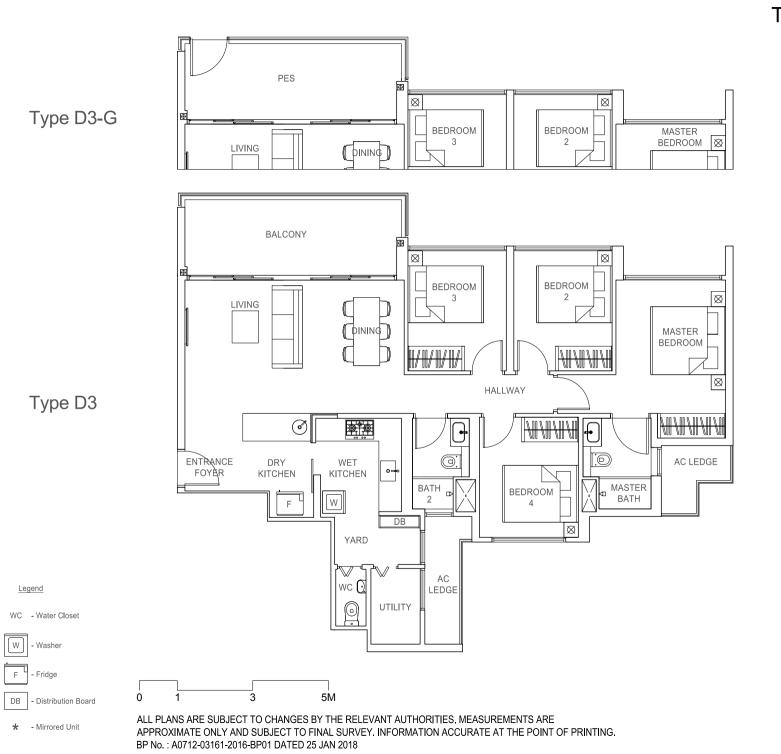

# Type D3-G (4-Br + Utility + Yard)

Area:  $1281 \text{ ft}^2 / 119 \text{ m}^2$ 

(inclusive of 13m<sup>2</sup> PES & 7m<sup>2</sup> AC Ledge)

Units: Blk 32, #01-23\*

Blk 38, #01-34

# Type D3 (4-Br + Utility + Yard)

Area:  $1281 \text{ ft}^2 / 119 \text{ m}^2$ 

(inclusive of 13m<sup>2</sup> Balcony & 7m<sup>2</sup> AC Ledge)

Units: Blk 32, #02-23\* to #16-23\*

Blk 38, #02-34 to #16-34