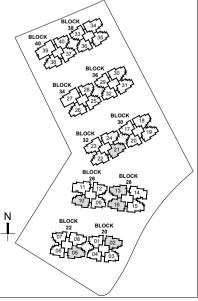

# Type C1-G (3-Br + Yard)

Area:  $904 \text{ ft}^2 / 84 \text{ m}^2$ 

(inclusive of 7m<sup>2</sup> PES & 6m<sup>2</sup> AC Ledge)

Units: Blk 20, #01-03\*

Blk 26, #01-09\*

#01-12

# Type C1 (3-Br + Yard)

Area:  $904 \text{ ft}^2 / 84 \text{ m}^2$ 

(inclusive of 7m<sup>2</sup> Balcony & 6m<sup>2</sup> AC Ledge)

Units: Blk 20, #02-03\* to #16-03\*

Blk 22, #03-06 to #16-06

#03-07\* to #16-07\*

Blk 26, #02-09\* to #16-09\*

#02-12 to #16-12

# Type C2-G (3Br + Utility + Yard)

958 ft<sup>2</sup> / 89 m<sup>2</sup> Area:

(inclusive of 7m<sup>2</sup> PES & 6m<sup>2</sup> AC Ledge)

Units: Blk 20, #01-01\* Blk 36, #01-29\* #01-04 #01-32

> Blk 30. #01-17\* Blk 38. #01-33\* #01-36 #01-20 Blk 34, #01-25\* Blk 40. #01-37\*

#01-28 #01-40

# Type C2 (3Br + Utility + Yard)

958 ft<sup>2</sup> / 89 m<sup>2</sup>

(inclusive of 7m<sup>2</sup> Balcony & 6m<sup>2</sup> AC Ledge)

Blk 20, #02-01\* to #16-01\* Blk 36, #02-29\* to #16-29\* #02-04 to #16-04 #02-32 to #16-32

Blk 38, #02-33\* to #16-33\* Blk 30, #02-17\* to #16-17\* #02-20 to #16-20 #02-36 to #16-36

Blk 34, #02-25\* to #16-25\* Blk 40. #02-37\* to #16-37\*

#02-28 to #16-28 #02-40 to #16-40

BEDROOM BEDROOM MASTER LIVING BEDROOM

# Type C3-G (3-Br + Utility + Yard)

Area:  $1076 \text{ ft}^2 / 100 \text{ m}^2$ 

(inclusive of 12m<sup>2</sup> PES & 6m<sup>2</sup> AC Ledge)

Units: Blk 32, #01-22

Blk 34, #01-26

Blk 36, #01-31\*

Blk 38, #01-35\*

Blk 40, #01-38

# Type C3 (3-Br + Utility + Yard)

Area:  $1076 \text{ ft}^2 / 100 \text{ m}^2$ 

(inclusive of 12m<sup>2</sup> Balcony & 6m<sup>2</sup> AC Ledge)

Units: Blk 30, #05-19\* to #16-19\*

Blk 32, #02-22 to #16-22

Blk 34, #02-26 to #16-26

Blk 36, #02-31\* to #16-31\*

Blk 38, #02-35\* to #16-35\*

Blk 40, #02-38 to #16-38

Legend

WC - Water Closet

Type C3

Type C3-G

# Type C4-G (3-Br + Study + Yard)

1109 ft<sup>2</sup> / 103 m<sup>2</sup> Area:

(inclusive of 12m<sup>2</sup> PES & 7m<sup>2</sup> AC Ledge)

Blk 20, #01-02 Units:

Blk 26, #01-10

Blk 28, #01-13\*

#01-16

Blk 32, #01-21\*

# Type C4 (3-Br + Study + Yard)

1109 ft<sup>2</sup> / 103 m<sup>2</sup> Area:

(inclusive of 12m<sup>2</sup> Balcony & 7m<sup>2</sup> AC Ledge)

Units: Blk 20, #02-02 to #16-02

Blk 22, #03-05\* to #16-05\*

Blk 26, #02-10 to #16-10

Blk 28, #02-13\* to #16-13\*

#02-16 to #16-16

Blk 32, #02-21\* to #16-21\*

# Type C5-G (3-Br + Study + Utility + Yard)

Area:  $1163 \text{ ft}^2 / 108 \text{ m}^2$ 

(inclusive of 12m<sup>2</sup> PES & 7m<sup>2</sup> AC Ledge)

Units: Blk 32, #01-24

# Type C5 (3-Br + Study + Utility + Yard)

Area:  $1163 \text{ ft}^2 / 108 \text{ m}^2$ 

(inclusive of 12m<sup>2</sup> Balcony & 7m<sup>2</sup> AC Ledge)

Units: Blk 22, #03-08 to #16-08

Blk 32, #02-24 to #16-24

# Type D1-G (4-Br + Utility + Yard)

Area:  $1184 \text{ ft}^2 / 110 \text{ m}^2$ 

(inclusive of 12m<sup>2</sup> PES & 7m<sup>2</sup> AC Ledge)

Units: Blk 28, #01-15\*

Blk 30, #01-18

Blk 36, #01-30

# Type D1 (4-Br + Utility + Yard)

Area:  $1184 \text{ ft}^2 / 110 \text{ m}^2$ 

(inclusive of 12m<sup>2</sup> Balcony & 7m<sup>2</sup> AC Ledge)

Units: Blk 28, #02-15\* to #16-15\*

Blk 30, #02-18 to #16-18

Blk 36, #02-30 to #16-30

# Type D2-G (4-Br + Utility + Yard)

Area:  $1216 \text{ ft}^2 / 113 \text{ m}^2$ 

(inclusive of 13m<sup>2</sup> PES & 7m<sup>2</sup> AC Ledge)

Units: Blk 26, #01-11\*

Blk 28, #01-14

# Type D2 (4-Br + Utility + Yard)

Area:  $1216 \text{ ft}^2 / 113 \text{ m}^2$ 

(inclusive of 13m<sup>2</sup> Balcony & 7m<sup>2</sup> AC Ledge)

Units: Blk 26, #02-11\* to #16-11\*

Blk 28, #02-14 to #16-14

# Type D3-G (4-Br + Utility + Yard)

Area:  $1281 \text{ ft}^2 / 119 \text{ m}^2$ 

(inclusive of 13m<sup>2</sup> PES & 7m<sup>2</sup> AC Ledge)

Units: Blk 32, #01-23\*

Blk 38, #01-34

# Type D3 (4-Br + Utility + Yard)

Area:  $1281 \text{ ft}^2 / 119 \text{ m}^2$ 

(inclusive of 13m<sup>2</sup> Balcony & 7m<sup>2</sup> AC Ledge)

Units: Blk 32, #02-23\* to #16-23\*

Blk 38, #02-34 to #16-34

# Type E1-G (5-Br + Utility + Yard)

Area:  $1485 \text{ ft}^2 / 138 \text{ m}^2$ 

(inclusive of 13m<sup>2</sup> PES & 8m<sup>2</sup> AC Ledge)

Units: Blk 34, #01-27

Blk 40, #01-39

# Type E1 (5-Br + Utility + Yard)

Area:  $1485 \text{ ft}^2 / 138 \text{ m}^2$ 

(inclusive of 13m<sup>2</sup> Balcony & 8m<sup>2</sup> AC Ledge)

Units: Blk 34, #02-27 to #16-27

Blk 40, #02-39 to #16-39

UPDATED AS OF 23 FEB 2018 (FINAL)