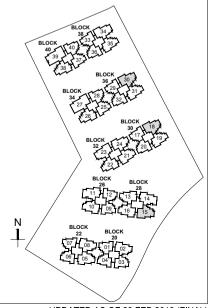

# Type C1-G (3-Br + Yard)

Area:  $904 \text{ ft}^2 / 84 \text{ m}^2$ 

(inclusive of 7m<sup>2</sup> PES & 6m<sup>2</sup> AC Ledge)

Units: Blk 20, #01-03\*

Blk 26, #01-09\*

#01-12

# Type C1 (3-Br + Yard)

Area:  $904 \text{ ft}^2 / 84 \text{ m}^2$ 

(inclusive of 7m<sup>2</sup> Balcony & 6m<sup>2</sup> AC Ledge)

Units: Blk 20, #02-03\* to #16-03\*

Blk 22, #03-06 to #16-06

#03-07\* to #16-07\*

Blk 26, #02-09\* to #16-09\*

#02-12 to #16-12

# Type C2-G (3Br + Utility + Yard)

958 ft<sup>2</sup> / 89 m<sup>2</sup> Area:

(inclusive of 7m<sup>2</sup> PES & 6m<sup>2</sup> AC Ledge)

Units: Blk 20, #01-01\* Blk 36, #01-29\* #01-04 #01-32

> Blk 30. #01-17\* Blk 38. #01-33\* #01-36 #01-20 Blk 34, #01-25\* Blk 40. #01-37\*

#01-28 #01-40

# Type C2 (3Br + Utility + Yard)

958 ft<sup>2</sup> / 89 m<sup>2</sup>

(inclusive of 7m<sup>2</sup> Balcony & 6m<sup>2</sup> AC Ledge)

Blk 20, #02-01\* to #16-01\* Blk 36, #02-29\* to #16-29\* #02-04 to #16-04 #02-32 to #16-32

Blk 38, #02-33\* to #16-33\* Blk 30, #02-17\* to #16-17\* #02-20 to #16-20 #02-36 to #16-36

Blk 34, #02-25\* to #16-25\* Blk 40. #02-37\* to #16-37\*

#02-28 to #16-28 #02-40 to #16-40

BEDROOM BEDROOM MASTER LIVING BEDROOM

# Type C3-G (3-Br + Utility + Yard)

Area:  $1076 \text{ ft}^2 / 100 \text{ m}^2$ 

(inclusive of 12m<sup>2</sup> PES & 6m<sup>2</sup> AC Ledge)

Units: Blk 32, #01-22

Blk 34, #01-26

Blk 36, #01-31\*

Blk 38, #01-35\*

Blk 40, #01-38

# Type C3 (3-Br + Utility + Yard)

Area:  $1076 \text{ ft}^2 / 100 \text{ m}^2$ 

(inclusive of 12m<sup>2</sup> Balcony & 6m<sup>2</sup> AC Ledge)

Units: Blk 30, #05-19\* to #16-19\*

Blk 32, #02-22 to #16-22

Blk 34, #02-26 to #16-26

Blk 36, #02-31\* to #16-31\*

Blk 38, #02-35\* to #16-35\*

Blk 40, #02-38 to #16-38

Legend

WC - Water Closet

Type C3

Type C3-G

# Type C4-G (3-Br + Study + Yard)

1109 ft<sup>2</sup> / 103 m<sup>2</sup> Area:

(inclusive of 12m<sup>2</sup> PES & 7m<sup>2</sup> AC Ledge)

Blk 20, #01-02 Units:

Blk 26, #01-10

Blk 28, #01-13\*

#01-16

Blk 32, #01-21\*

# Type C4 (3-Br + Study + Yard)

1109 ft<sup>2</sup> / 103 m<sup>2</sup> Area:

(inclusive of 12m<sup>2</sup> Balcony & 7m<sup>2</sup> AC Ledge)

Units: Blk 20, #02-02 to #16-02

Blk 22, #03-05\* to #16-05\*

Blk 26, #02-10 to #16-10

Blk 28, #02-13\* to #16-13\*

#02-16 to #16-16

Blk 32, #02-21\* to #16-21\*

# Type C5-G (3-Br + Study + Utility + Yard)

Area:  $1163 \text{ ft}^2 / 108 \text{ m}^2$ 

(inclusive of 12m<sup>2</sup> PES & 7m<sup>2</sup> AC Ledge)

Units: Blk 32, #01-24

# Type C5 (3-Br + Study + Utility + Yard)

Area:  $1163 \text{ ft}^2 / 108 \text{ m}^2$ 

(inclusive of 12m<sup>2</sup> Balcony & 7m<sup>2</sup> AC Ledge)

Units: Blk 22, #03-08 to #16-08

Blk 32, #02-24 to #16-24

# Type D1-G (4-Br + Utility + Yard)

Area:  $1184 \text{ ft}^2 / 110 \text{ m}^2$ 

(inclusive of 12m<sup>2</sup> PES & 7m<sup>2</sup> AC Ledge)

Units: Blk 28, #01-15\*

Blk 30, #01-18

Blk 36, #01-30

# Type D1 (4-Br + Utility + Yard)

Area:  $1184 \text{ ft}^2 / 110 \text{ m}^2$ 

(inclusive of 12m<sup>2</sup> Balcony & 7m<sup>2</sup> AC Ledge)

Units: Blk 28, #02-15\* to #16-15\*

Blk 30, #02-18 to #16-18

Blk 36, #02-30 to #16-30

# Type D2-G (4-Br + Utility + Yard)

Area:  $1216 \text{ ft}^2 / 113 \text{ m}^2$ 

(inclusive of 13m<sup>2</sup> PES & 7m<sup>2</sup> AC Ledge)

Units: Blk 26, #01-11\*

Blk 28, #01-14

# Type D2 (4-Br + Utility + Yard)

Area:  $1216 \text{ ft}^2 / 113 \text{ m}^2$ 

(inclusive of 13m<sup>2</sup> Balcony & 7m<sup>2</sup> AC Ledge)

Units: Blk 26, #02-11\* to #16-11\*

Blk 28, #02-14 to #16-14

# Type D3-G (4-Br + Utility + Yard)

Area:  $1281 \text{ ft}^2 / 119 \text{ m}^2$ 

(inclusive of 13m<sup>2</sup> PES & 7m<sup>2</sup> AC Ledge)

Units: Blk 32, #01-23\*

Blk 38, #01-34

# Type D3 (4-Br + Utility + Yard)

Area:  $1281 \text{ ft}^2 / 119 \text{ m}^2$ 

(inclusive of 13m<sup>2</sup> Balcony & 7m<sup>2</sup> AC Ledge)

Units: Blk 32, #02-23\* to #16-23\*

Blk 38, #02-34 to #16-34

# Type E1-G (5-Br + Utility + Yard)

Area:  $1485 \text{ ft}^2 / 138 \text{ m}^2$ 

(inclusive of 13m<sup>2</sup> PES & 8m<sup>2</sup> AC Ledge)

Units: Blk 34, #01-27

Blk 40, #01-39

# Type E1 (5-Br + Utility + Yard)

Area:  $1485 \text{ ft}^2 / 138 \text{ m}^2$ 

(inclusive of 13m<sup>2</sup> Balcony & 8m<sup>2</sup> AC Ledge)

Units: Blk 34, #02-27 to #16-27

Blk 40, #02-39 to #16-39

UPDATED AS OF 23 FEB 2018 (FINAL)