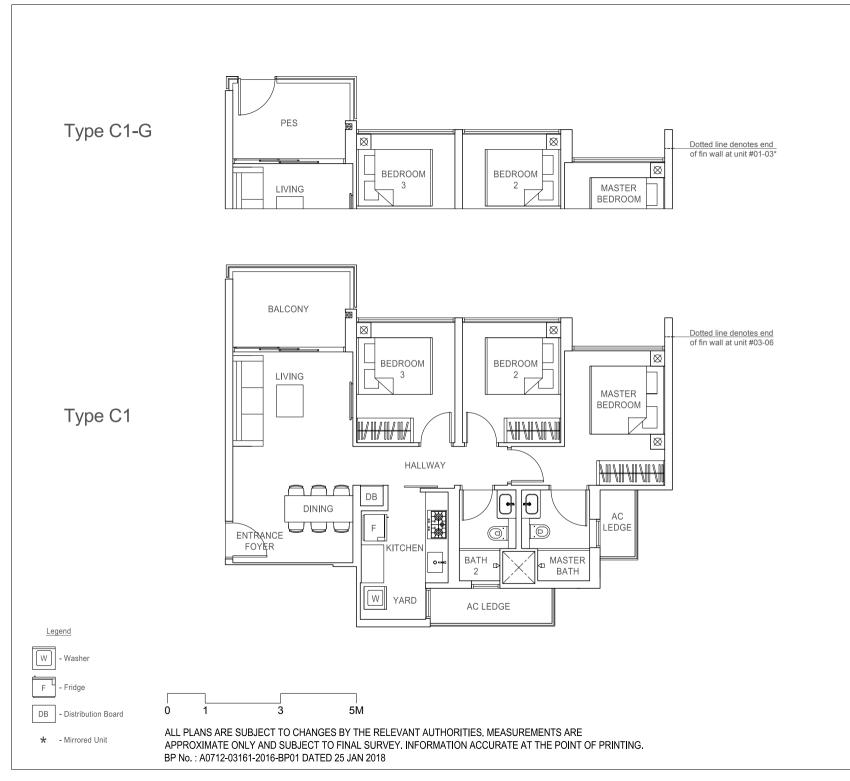

# Type C1-G (3-Br + Yard)

Area:  $904 \text{ ft}^2 / 84 \text{ m}^2$ 

(inclusive of 7m<sup>2</sup> PES & 6m<sup>2</sup> AC Ledge)

Units: Blk 20, #01-03\*

Blk 26, #01-09\*

#01-12

# Type C1 (3-Br + Yard)

Area:  $904 \text{ ft}^2 / 84 \text{ m}^2$ 

(inclusive of 7m<sup>2</sup> Balcony & 6m<sup>2</sup> AC Ledge)

Units: Blk 20, #02-03\* to #16-03\*

Blk 22, #03-06 to #16-06

#03-07\* to #16-07\*

Blk 26, #02-09\* to #16-09\*

#02-12 to #16-12



# Type C2-G (3Br + Utility + Yard)

958 ft<sup>2</sup> / 89 m<sup>2</sup> Area:

(inclusive of 7m<sup>2</sup> PES & 6m<sup>2</sup> AC Ledge)

Units: Blk 20, #01-01\* Blk 36, #01-29\* #01-04 #01-32

> Blk 30. #01-17\* Blk 38. #01-33\* #01-36 #01-20 Blk 34, #01-25\* Blk 40. #01-37\*

#01-28 #01-40

# Type C2 (3Br + Utility + Yard)

958 ft<sup>2