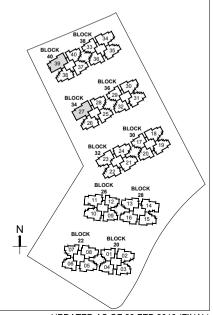

# Type C1-G (3-Br + Yard)

Area:  $904 \text{ ft}^2 / 84 \text{ m}^2$ 

(inclusive of 7m<sup>2</sup> PES & 6m<sup>2</sup> AC Ledge)

Units: Blk 20, #01-03\*

Blk 26, #01-09\*

#01-12

# Type C1 (3-Br + Yard)

Area:  $904 \text{ ft}^2 / 84 \text{ m}^2$ 

(inclusive of 7m<sup>2</sup> Balcony & 6m<sup>2</sup> AC Ledge)

Units: Blk 20, #02-03\* to #16-03\*

Blk 22, #03-06 to #16-06

#03-07\* to #16-07\*

Blk 26, #02-09\* to #16-09\*

#02-12 to #16-12

# Type C2-G (3Br + Utility + Yard)

958 ft<sup>2</sup> / 89 m<sup>2</sup> Area:

(inclusive of 7m<sup>2</sup> PES & 6m<sup>2</sup> AC Ledge)

Units: Blk 20, #01-01\* Blk 36, #01-29\* #01-04 #01-32

> Blk 30. #01-17\* Blk 38. #01-33\* #01-36 #01-20 Blk 34, #01-25\* Blk 40. #01-37\*

#01-28 #01-40

# Type C2 (3Br + Utility + Yard)

958 ft<sup>2</sup> / 89 m<sup>2</sup>

(inclusive of 7m<sup>2</sup> Balcony & 6m<sup>2</sup> AC Ledge)

Blk 20, #02-01\* to #16-01\* Blk 36, #02-29\* to #16-29\* #02-04 to #16-04 #02-32 to #16-32

Blk 38, #02-33\* to #16-33\* Blk 30, #02-17\* to #16-17\* #02-20 to #16-20 #02-36 to #16-36

Blk 34, #02-25\* to #16-25\* Blk 40. #02-37\* to #16-37\*

#02-28 to #16-28 #02-40 to #16-40

BEDROOM BEDROOM MASTER LIVING BEDROOM

# Type C3-G (3-Br + Utility + Yard)

Area:  $1076 \text{ ft}^2 / 100 \text{ m}^2$ 

(inclusive of 12m<sup>2</sup> PES & 6m<sup>2</sup> AC Ledge)

Units: Blk 32, #01-22

Blk 34, #01-26

Blk 36, #01-31\*

Blk 38, #01-35\*

Blk 40, #01-38

# Type C3 (3-Br + Utility + Yard)

Area:  $1076 \text{ ft}^2 / 100 \text{ m}^2$ 

(inclusive of 12m<sup>2</sup> Balcony & 6m<sup>2</sup> AC Ledge)

Units: Blk 30, #05-19\* to #16-19\*

Blk 32, #02-22 to #16-22

Blk 34, #02-26 to #16-26

Blk 36, #02-31\* to #16-31\*

Blk 38, #02-35\* to #16-35\*

Blk 40, #02-38 to #16-38

Legend

WC - Water Closet

Type C3

Type C3-G

# Type C4-G (3-Br + Study + Yard)

1109 ft<sup>2</sup> / 103 m<sup>2</sup> Area:

(inclusive of 12m<sup>2</sup> PES & 7m<sup>2</sup> AC Ledge)

Blk 20, #01-02 Units:

Blk 26, #01-10

Blk 28, #01-13\*

#01-16

Blk 32, #01-21\*

# Type C4 (3-Br + Study + Yard)

1109 ft<sup>2</sup> / 103 m<sup>2</sup> Area:

(inclusive of 12m<sup>2</sup> Balcony & 7m<sup>2</sup> AC Ledge)

Units: Blk 20, #02-02 to #16-02

Blk 22, #03-05\* to #16-05\*

Blk 26, #02-10 to #16-10

Blk 28, #02-13\* to #16-13\*

#02-16 to #16-16

Blk 32, #02-21\* to #16-21\*

# Type C5-G (3-Br + Study + Utility + Yard)

Area:  $1163 \text{ ft}^2 / 108 \text{ m}^2$ 

(inclusive of 12m<sup>2</sup> PES & 7m<sup>2</sup> AC Ledge)

Units: Blk 32, #01-24

# Type C5 (3-Br + Study + Utility + Yard)

Area:  $1163 \text{ ft}^2 / 108 \text{ m}^2$ 

(inclusive of 12m<sup>2</sup> Balcony & 7m<sup>2</sup> AC Ledge)

Units: Blk 22, #03-08 to #16-08

Blk 32, #02-24 to #16-24

# Type D1-G (4-Br + Utility + Yard)

Area:  $1184 \text{ ft}^2 / 110 \text{ m}^2$ 

(inclusive of 12m<sup>2</sup> PES & 7m<sup>2</sup> AC Ledge)

Units: Blk 28, #01-15\*

Blk 30, #01-18

Blk 36, #01-30

# Type D1 (4-Br + Utility + Yard)

Area:  $1184 \text{ ft}^2 / 110 \text{ m}^2$ 

(inclusive of 12m<sup>2</sup> Balcony & 7m<sup>2</sup> AC Ledge)

Units: Blk 28, #02-15\* to #16-15\*

Blk 30, #02-18 to #16-18

Blk 36, #02-30 to #16-30

# Type D2-G (4-Br + Utility + Yard)

Area:  $1216 \text{ ft}^2 / 113 \text{ m}^2$ 

(inclusive of 13m<sup>2</sup> PES & 7m<sup>2</sup> AC Ledge)

Units: Blk 26, #01-11\*

Blk 28, #01-14

# Type D2 (4-Br + Utility + Yard)

Area:  $1216 \text{ ft}^2 / 113 \text{ m}^2$ 

(inclusive of 13m<sup>2</sup> Balcony & 7m<sup>2</sup> AC Ledge)

Units: Blk 26, #02-11\* to #16-11\*

Blk 28, #02-14 to #16-14

# Type D3-G (4-Br + Utility + Yard)

Area:  $1281 \text{ ft}^2 / 119 \text{ m}^2$ 

(inclusive of 13m<sup>2</sup> PES & 7m<sup>2</sup> AC Ledge)

Units: Blk 32, #01-23\*

Blk 38, #01-34

# Type D3 (4-Br + Utility + Yard)

Area:  $1281 \text{ ft}^2 / 119 \text{ m}^2$ 

(inclusive of 13m<sup>2</sup> Balcony & 7m<sup>2</sup> AC Ledge)

Units: Blk 32, #02-23\* to #16-23\*

Blk 38, #02-34 to #16-34

# Type E1-G (5-Br + Utility + Yard)

Area:  $1485 \text{ ft}^2 / 138 \text{ m}^2$ 

(inclusive of 13m<sup>2</sup> PES & 8m<sup>2</sup> AC Ledge)

Units: Blk 34, #01-27

Blk 40, #01-39

# Type E1 (5-Br + Utility + Yard)

Area:  $1485 \text{ ft}^2 / 138 \text{ m}^2$ 

(inclusive of 13m<sup>2</sup> Balcony & 8m<sup>2</sup> AC Ledge)

Units: Blk 34, #02-27 to #16-27

Blk 40, #02-39 to #16-39

UPDATED AS OF 23 FEB 2018 (FINAL)