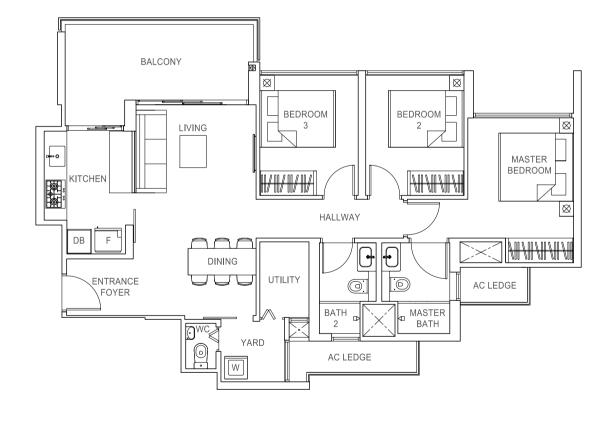

# Type C2 (3Br + Utility + Yard)

958 ft<sup>2</sup> / 89 m<sup>2</sup>

(inclusive of 7m<sup>2</sup> Balcony & 6m<sup>2</sup> AC Ledge)

Blk 20, #02-01\* to #16-01\* Blk 36, #02-29\* to #16-29\* #02-04 to #16-04 #02-32 to #16-32

Blk 38, #02-33\* to #16-33\* Blk 30, #02-17\* to #16-17\* #02-20 to #16-20 #02-36 to #16-36

Blk 34, #02-25\* to #16-25\* Blk 40. #02-37\* to #16-37\*

#02-28 to #16-28 #02-40 to #16-40

BEDROOM BEDROOM MASTER LIVING BEDROOM