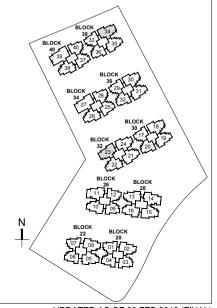

# Type C1-G (3-Br + Yard)

Area:  $904 \text{ ft}^2 / 84 \text{ m}^2$ 

(inclusive of 7m<sup>2</sup> PES & 6m<sup>2</sup> AC Ledge)

Units: Blk 20, #01-03\*

Blk 26, #01-09\*

#01-12

# Type C1 (3-Br + Yard)

Area:  $904 \text{ ft}^2 / 84 \text{ m}^2$ 

(inclusive of 7m<sup>2</sup> Balcony & 6m<sup>2</sup> AC Ledge)

Units: Blk 20, #02-03\* to #16-03\*

Blk 22, #03-06 to #16-06

#03-07\* to #16-07\*

Blk 26, #02-09\* to #16-09\*

#02-12 to #16-12

# Type C2-G (3Br + Utility + Yard)

958 ft<sup>2</sup> / 89 m<sup>2</sup> Area:

(inclusive of 7m<sup>2</sup> PES & 6m<sup>2</sup> AC Ledge)

Units: Blk 20, #01-01\* Blk 36, #01-29\* #01-04 #01-32

> Blk 30. #01-17\* Blk 38. #01-33\* #01-36 #01-20 Blk 34, #01-25\* Blk 40. #01-37\*

#01-28 #01-40

# Type C2 (3Br + Utility + Yard)

958 ft<sup>2</sup> / 89 m<sup>2</sup>

(inclusive of 7m<sup>2</sup> Balcony & 6m<sup>2</sup> AC Ledge)

Blk 20, #02-01\* to #16-01\* Blk 36, #02-29\* to #16-29\* #02-04 to #16-04 #02-32 to #16-32

Blk 38, #02-33\* to #16-33\* Blk 30, #02-17\* to #16-17\* #02-20 to #16-20 #02-36 to #16-36

Blk 34, #02-25\* to #16-25\* Blk 40. #02-37\* to #16-37\*

#02-28 to #16-28 #02-40 to #16-40

BEDROOM BEDROOM MASTER LIVING BEDROOM

# Type C3-G (3-Br + Utility + Yard)

Area:  $1076 \text{ ft}^2 / 100 \text{ m}^2$ 

(inclusive of 12m<sup>2</sup> PES & 6m<sup>2</sup> AC Ledge)

Units: Blk 32, #01-22

Blk 34, #01-26

Blk 36, #01-31\*

Blk 38, #01-35\*

Blk 40, #01-38

# Type C3 (3-Br + Utility + Yard)

Area:  $1076 \text{ ft}^2 / 100 \text{ m}^2$ 

(inclusive of 12m<sup>2</sup> Balcony & 6m<sup>2</sup> AC Ledge)

Units: Blk 30, #05-19\* to #16-19\*

Blk 32, #02-22 to #16-22

Blk 34, #02-26 to #16-26

Blk 36, #02-31\* to #16-31\*

Blk 38, #02-35\* to #16-35\*

Blk 40, #02-38 to #16-38

Legend

WC - Water Closet

Type C3

Type C3-G

# Type C4-G (3-Br + Study + Yard)

1109 ft<sup>2</sup> / 103 m<sup>2</sup> Area:

(inclusive of 12m<sup>2</sup> PES & 7m<sup>2</sup> AC Ledge)

Blk 20, #01-02 Units:

Blk 26, #01-10

Blk 28, #01-13\*

#01-16

Blk 32, #01-21\*

# Type C4 (3-Br + Study + Yard)

1109 ft<sup>2</sup> / 103 m<sup>2</sup> Area:

(inclusive of 12m<sup>2</sup> Balcony & 7m<sup>2</sup> AC Ledge)

Units: Blk 20, #02-02 to #16-02

Blk 22, #03-05\* to #16-05\*

Blk 26, #02-10 to #16-10

Blk 28, #02-13\* to #16-13\*

#02-16 to #16-16

Blk 32, #02-21\* to #16-21\*

# Type C5-G (3-Br + Study + Utility + Yard)

Area:  $1163 \text{ ft}^2 / 108 \text{ m}^2$ 

(inclusive of 12m<sup>2</sup> PES & 7m<sup>2</sup> AC Ledge)

Units: Blk 32, #01-24

# Type C5 (3-Br + Study + Utility + Yard)

Area:  $1163 \text{ ft}^2 / 108 \text{ m}^2$ 

(inclusive of 12m<sup>2</sup> Balcony & 7m<sup>2</sup> AC Ledge)

Units: Blk 22, #03-08 to #16-08

Blk 32, #02-24 to #16-24

# Type D1-G (4-Br + Utility + Yard)

Area:  $1184 \text{ ft}^2 / 110 \text{ m}^2$ 

(inclusive of 12m<sup>2</sup> PES & 7m<sup>2</sup> AC Ledge)

Units: Blk 28, #01-15\*

Blk 30, #01-18

Blk 36, #01-30

# Type D1 (4-Br + Utility + Yard)

Area:  $1184 \text{ ft}^2 / 110 \text{ m}^2$ 

(inclusive of 12m<sup>2</sup> Balcony & 7m<sup>2</sup> AC Ledge)

Units: Blk 28, #02-15\* to #16-15\*

Blk 30, #02-18 to #16-18

Blk 36, #02-30 to #16-30

# Type D2-G (4-Br + Utility + Yard)

Area:  $1216 \text{ ft}^2 / 113 \text{ m}^2$ 

(inclusive of 13m<sup>2</sup> PES & 7m<sup>2</sup> AC Ledge)

Units: Blk 26, #01-11\*

Blk 28, #01-14

# Type D2 (4-Br + Utility + Yard)

Area:  $1216 \text{ ft}^2 / 113 \text{ m}^2$ 

(inclusive of 13m<sup>2</sup> Balcony & 7m<sup>2</sup> AC Ledge)

Units: Blk 26, #02-11\* to #16-11\*

Blk 28, #02-14 to #16-14

# Type D3-G (4-Br + Utility + Yard)

Area:  $1281 \text{ ft}^2 / 119 \text{ m}^2$ 

(inclusive of 13m<sup>2</sup> PES & 7m<sup>2</sup> AC Ledge)

Units: Blk 32, #01-23\*

Blk 38, #01-34

# Type D3 (4-Br + Utility + Yard)

Area:  $1281 \text{ ft}^2 / 119 \text{ m}^2$ 

(inclusive of 13m<sup>2</sup> Balcony & 7m<sup>2</sup> AC Ledge)

Units: Blk 32, #02-23\* to #16-23\*

Blk 38, #02-34 to #16-34

# Type E1-G (5-Br + Utility + Yard)

Area:  $1485 \text{ ft}^2 / 138 \text{ m}^2$ 

(inclusive of 13m<sup>2</sup> PES & 8m<sup>2</sup> AC Ledge)

Units: Blk 34, #01-27

Blk 40, #01-39

# Type E1 (5-Br + Utility + Yard)

Area:  $1485 \text{ ft}^2 / 138 \text{ m}^2$ 

(inclusive of 13m<sup>2</sup> Balcony & 8m<sup>2</sup> AC Ledge)

Units: Blk 34, #02-27 to #16-27

Blk 40, #02-39 to #16-39

UPDATED AS OF 23 FEB 2018 (FINAL)