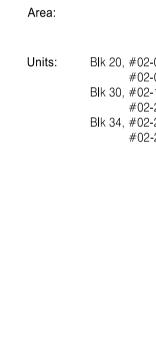

# Type C2-G (3Br + Utility + Yard)

958 ft<sup>2</sup> / 89 m<sup>2</sup> Area:

(inclusive of 7m<sup>2</sup> PES & 6m<sup>2</sup> AC Ledge)

Units: Blk 20, #01-01\* Blk 36, #01-29\* #01-04 #01-32

> Blk 30. #01-17\* Blk 38. #01-33\* #01-36 #01-20 Blk 34, #01-25\* Blk 40. #01-37\*

#01-28 #01-40