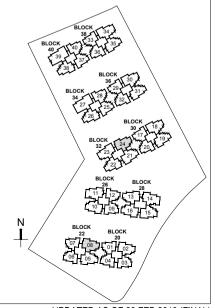

# Type C1-G (3-Br + Yard)

Area:  $904 \text{ ft}^2 / 84 \text{ m}^2$ 

(inclusive of 7m<sup>2</sup> PES & 6m<sup>2</sup> AC Ledge)

Units: Blk 20, #01-03\*

Blk 26, #01-09\*

#01-12

# Type C1 (3-Br + Yard)

Area:  $904 \text{ ft}^2 / 84 \text{ m}^2$ 

(inclusive of 7m<sup>2</sup> Balcony & 6m<sup>2</sup> AC Ledge)

Units: Blk 20, #02-03\* to #16-03\*

Blk 22, #03-06 to #16-06

#03-07\* to #16-07\*

Blk 26, #02-09\* to #16-09\*

#02-12 to #16-12

# Type C2-G (3Br + Utility + Yard)

958 ft<sup>2</sup> / 89 m<sup>2</sup> Area:

(inclusive of 7m<sup>2</sup> PES & 6m<sup>2</sup> AC Ledge)

Units: Blk 20, #01-01\* Blk 36, #01-29\* #01-04 #01-32

> Blk 30. #01-17\* Blk 38. #01-33\* #01-36 #01-20 Blk 34, #01-25\* Blk 40. #01-37\*

#01-28 #01-40

# Type C2 (3Br + Utility + Yard)

958 ft<sup>2</sup> / 89 m<sup>2</sup>

(inclusive of 7m<sup>2</sup> Balcony & 6m<sup>2</sup> AC Ledge)

Blk 20, #02-01\* to #16-01\* Blk 36, #02-29\* to #16-29\* #02-04 to #16-04 #02-32 to #16-32

Blk 38, #02-33\* to #16-33\* Blk 30, #02-17\* to #16-17\* #02-20 to #16-20 #02-36 to #16-36

Blk 34, #02-25\* to #16-25\* Blk 40. #02-37\* to #16-37\*

#02-28 to #16-28 #02-40 to #16-40

BEDROOM BEDROOM MASTER LIVING BEDROOM

# Type C3-G (3-Br + Utility + Yard)

Area:  $1076 \text{ ft}^2 / 100 \text{ m}^2$ 

(inclusive of 12m<sup>2</sup> PES & 6m<sup>2</sup> AC Ledge)

Units: Blk 32, #01-22

Blk 34, #01-26

Blk 36, #01-31\*

Blk 38, #01-35\*

Blk 40, #01-38

# Type C3 (3-Br + Utility + Yard)

Area:  $1076 \text{ ft}^2 / 100 \text{ m}^2$ 

(inclusive of 12m<sup>2</sup> Balcony & 6m<sup>2</sup> AC Ledge)

Units: Blk 30, #05-19\* to #16-19\*

Blk 32, #02-22 to #16-22

Blk 34, #02-26 to #16-26

Blk 36, #02-31\* to #16-31\*

Blk 38, #02-35\* to #16-35\*

Blk 40, #02-38 to #16-38

Legend

WC - Water Closet

Type C3

Type C3-G

# Type C4-G (3-Br + Study + Yard)

1109 ft<sup>2</sup> / 103 m<sup>2</sup> Area:

(inclusive of 12m<sup>2</sup> PES & 7m<sup>2</sup> AC Ledge)

Blk 20, #01-02 Units:

Blk 26, #01-10

Blk 28, #01-13\*

#01-16

Blk 32, #01-21\*

# Type C4 (3-Br + Study + Yard)

1109 ft<sup>2</sup> / 103 m<sup>2</sup> Area:

(inclusive of 12m<sup>2</sup> Balcony & 7m<sup>2</sup> AC Ledge)

Units: Blk 20, #02-02 to #16-02

Blk 22, #03-05\* to #16-05\*

Blk 26, #02-10 to #16-10

Blk 28, #02-13\* to #16-13\*

#02-16 to #16-16

Blk 32, #02-21\* to #16-21\*

# Type C5-G (3-Br + Study + Utility + Yard)

Area:  $1163 \text{ ft}^2 / 108 \text{ m}^2$ 

(inclusive of 12m<sup>2</sup> PES & 7m<sup>2</sup> AC Ledge)

Units: Blk 32, #01-24

# Type C5 (3-Br + Study + Utility + Yard)

Area:  $1163 \text{ ft}^2 / 108 \text{ m}^2$ 

(inclusive of 12m<sup>2</sup> Balcony & 7m<sup>2</sup> AC Ledge)

Units: Blk 22, #03-08 to #16-08

Blk 32, #02-24 to #16-24

# Type D1-G (4-Br + Utility + Yard)

Area:  $1184 \text{ ft}^2 / 110 \text{ m}^2$ 

(inclusive of 12m<sup>2</sup> PES & 7m<sup>2</sup> AC Ledge)

Units: Blk 28, #01-15\*

Blk 30, #01-18

Blk 36, #01-30

# Type D1 (4-Br + Utility + Yard)

Area:  $1184 \text{ ft}^2 / 110 \text{ m}^2$ 

(inclusive of 12m<sup>2</sup> Balcony & 7m<sup>2</sup> AC Ledge)

Units: Blk 28, #02-15\* to #16-15\*

Blk 30, #02-18 to #16-18

Blk 36, #02-30 to #16-30

# Type D2-G (4-Br + Utility + Yard)

Area:  $1216 \text{ ft}^2 / 113 \text{ m}^2$ 

(inclusive of 13m<sup>2</sup> PES & 7m<sup>2</sup> AC Ledge)

Units: Blk 26, #01-11\*

Blk 28, #01-14

# Type D2 (4-Br + Utility + Yard)

Area:  $1216 \text{ ft}^2 / 113 \text{ m}^2$ 

(inclusive of 13m<sup>2</sup> Balcony & 7m<sup>2</sup> AC Ledge)

Units: Blk 26, #02-11\* to #16-11\*

Blk 28, #02-14 to #16-14

# Type D3-G (4-Br + Utility + Yard)

Area:  $1281 \text{ ft}^2 / 119 \text{ m}^2$ 

(inclusive of 13m<sup>2</sup> PES & 7m<sup>2</sup> AC Ledge)

Units: Blk 32, #01-23\*

Blk 38, #01-34

# Type D3 (4-Br + Utility + Yard)

Area:  $1281 \text{ ft}^2 / 119 \text{ m}^2$ 

(inclusive of 13m<sup>2</sup> Balcony & 7m<sup>2</sup> AC Ledge)

Units: Blk 32, #02-23\* to #16-23\*

Blk 38, #02-34 to #16-34

# Type E1-G (5-Br + Utility + Yard)

Area:  $1485 \text{ ft}^2 / 138 \text{ m}^2$ 

(inclusive of 13m<sup>2</sup> PES & 8m<sup>2</sup> AC Ledge)

Units: Blk 34, #01-27

Blk 40, #01-39

# Type E1 (5-Br + Utility + Yard)

Area:  $1485 \text{ ft}^2 / 138 \text{ m}^2$ 

(inclusive of 13m<sup>2</sup> Balcony & 8m<sup>2</sup> AC Ledge)

Units: Blk 34, #02-27 to #16-27

Blk 40, #02-39 to #16-39

UPDATED AS OF 23 FEB 2018 (FINAL)