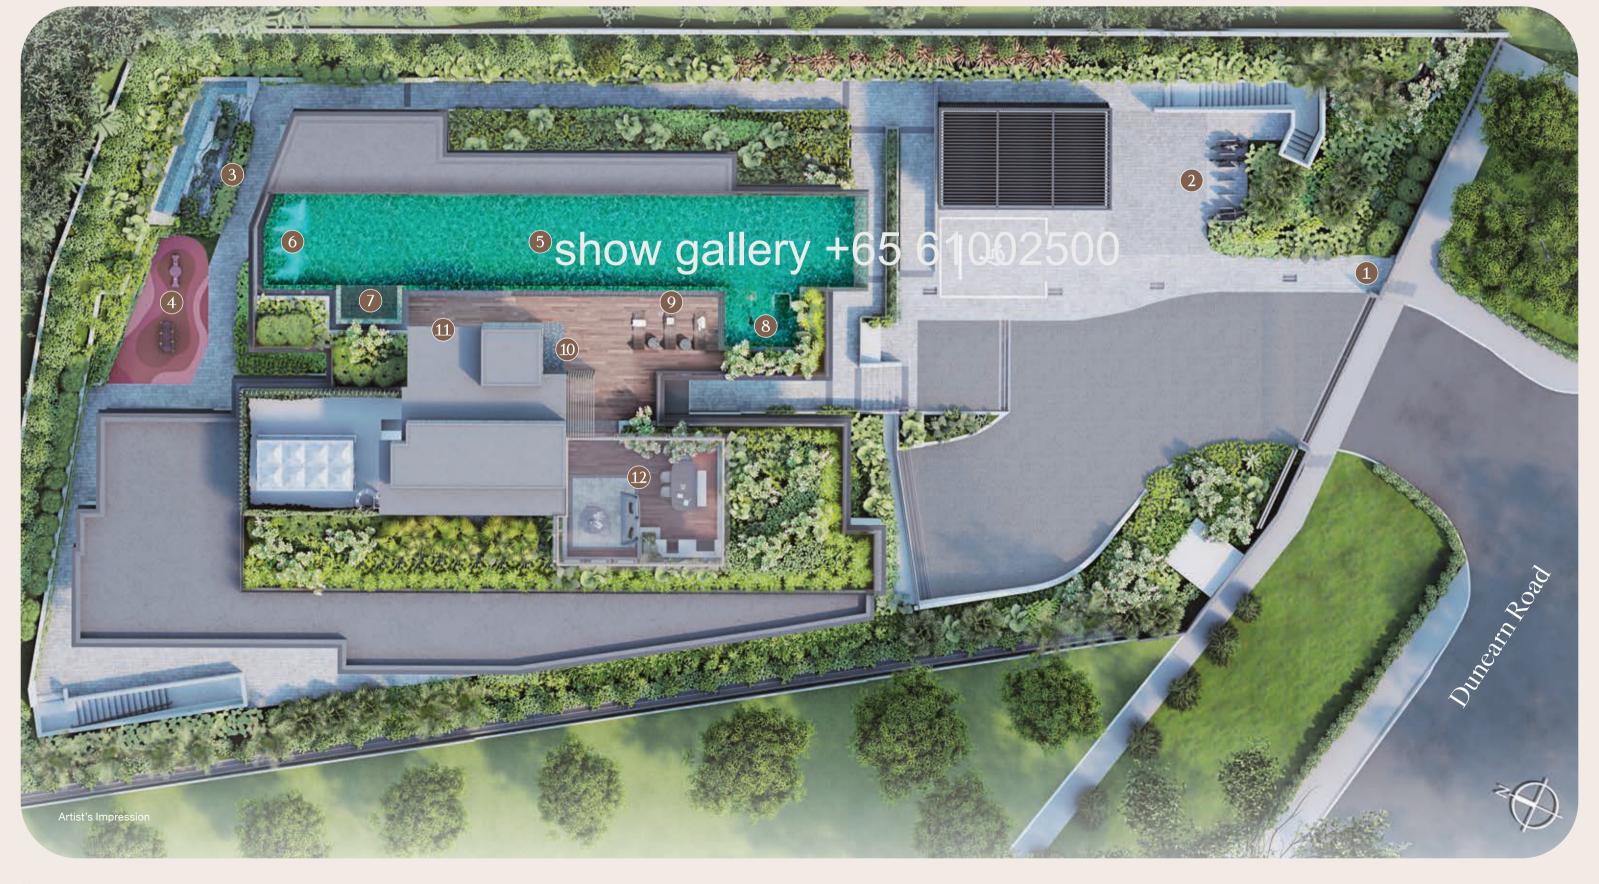

First Floor Facilities

Roof Facilities

1 — Side Gate

2 — Bicycle Lots

3 — Tranquil Pond

4 — Playground

5 — Swimming Pool9 — Pool Lounge6 — Bubble Jets10 — Shower Point7 — Water Hammock11 — Accessible Toilet8 — Aqua Gym12 — BBQ Pavilion