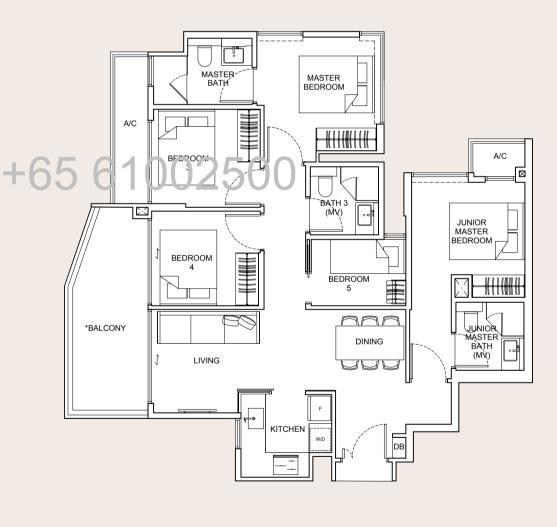

4 Bedroom

5 Bedroom

Type C2–G 86 sqm #01-06

Type D-G 108 sqm #01-07

Type C2 86 sqm

#02-06

#03-06

#04-06

#05-06

Type D 108 sqm

#02-07

#03-07

#04-07

#05-07

\*The PES/balcony shall not be enclosed. Only approved balcony screens are to be used. For an illustration of the approved balcony screen, please refer to page 43 of this brochure.

All floor areas indicated are inclusive of AC Ledge, PES/Balcony and Strata Void where applicable. All floor areas are estimate only and subject to final survey. All floor plans are subject to changes as may be required or approved by the relevant authorities. Furniture shown is indicative only and is not provided, please refer to the floor plans in the Sale & Purchase Agreement for details.