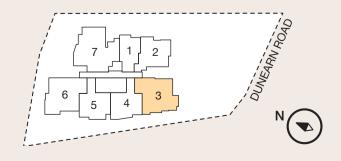

Unit Distribution

### 4 Bedroom

Type B5-G 62 sqm #01-02

Type C1–G 85 sqm #01-03

Type B5 62 sqm

#02-02

#03-02

#04-02

#05-02

Type C1 85 sqm

#02-03

#03-03

#04-03

#05-03

\*The PES/balcony shall not be enclosed. Only approved balcony screens are to be used. For an illustration of the approved balcony screen, please refer to page 43 of this brochure.