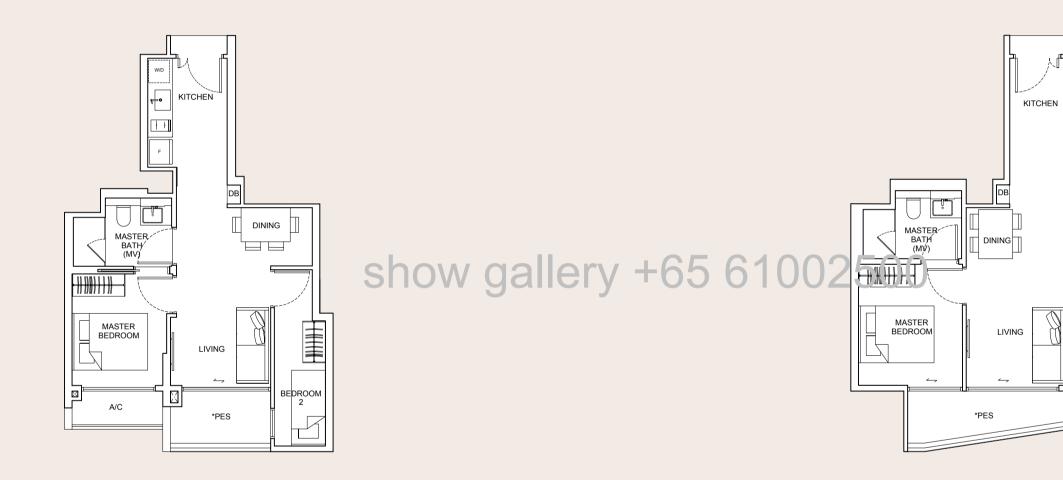

### 2 Bedroom

Type B1-G 52 sqm #01-05 Type B2-G 59 sqm #01-04

\*The PES/balcony shall not be enclosed. Only approved balcony screens are to be used. For an illustration of the approved balcony screen, please refer to page 43 of this brochure.

All floor areas indicated are inclusive of AC Ledge, PES/Balcony and Strata Void where applicable. All floor areas are estimate only and subject to final survey. All floor plans are subject to changes as may be required or approved by the relevant authorities. Furniture shown is indicative only and is not provided, please refer to the floor plans in the Sale & Purchase Agreement for details.

<sup>\*</sup>The PES/balcony shall not be enclosed. Only approved balcony screens are to be used. For an illustration of the approved balcony screen, please refer to page 43 of this brochure.

All floor areas indicated are inclusive of AC Ledge, PES/Balcony and Strata Void where applicable. All floor areas are estimate only and subject to final survey. All floor plans are subject to changes as may be required or approved by the relevant authorities. Furniture shown is indicative only and is not provided, please refer to the floor plans in the Sale & Purchase Agreement for details.