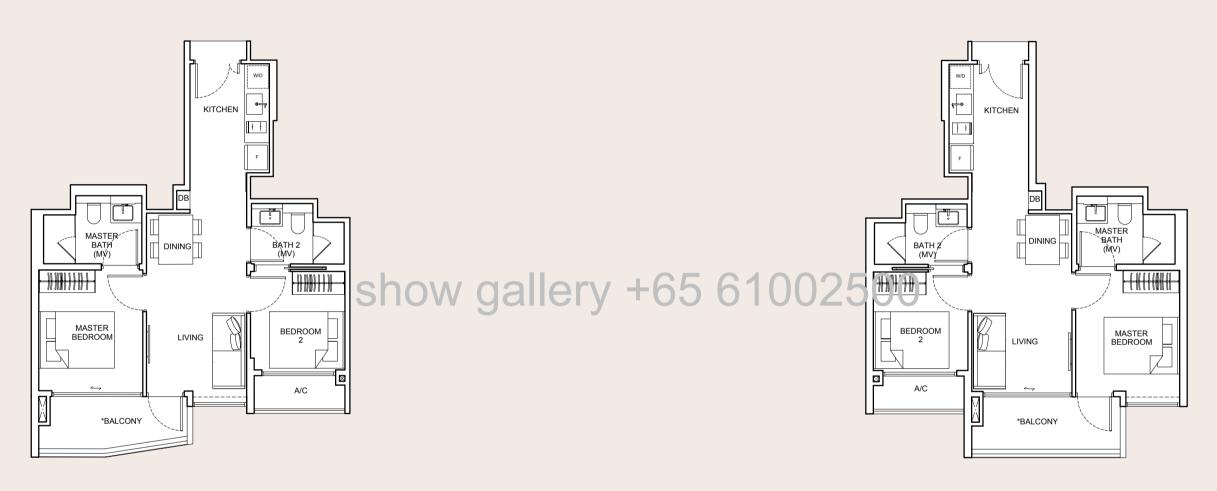

### 4 Bedroom

Type B5-G 62 sqm #01-02

Type C1–G 85 sqm #01-03

Type B5 62 sqm

#02-02

#03-02

#04-02

#05-02

Type C1 85 sqm

#02-03

#03-03

#04-03

#05-03

\*The PES/balcony shall not be enclosed. Only approved balcony screens are to be used. For an illustration of the approved balcony screen, please refer to page 43 of this brochure.

All floor areas indicated are inclusive of AC Ledge, PES/Balcony and Strata Void where applicable. All floor areas are estimate only and subject to final survey. All floor plans are subject to changes as may be required or approved by the relevant authorities. Furniture shown is indicative only and is not provided, please refer to the floor plans in the Sale & Purchase Agreement for details.