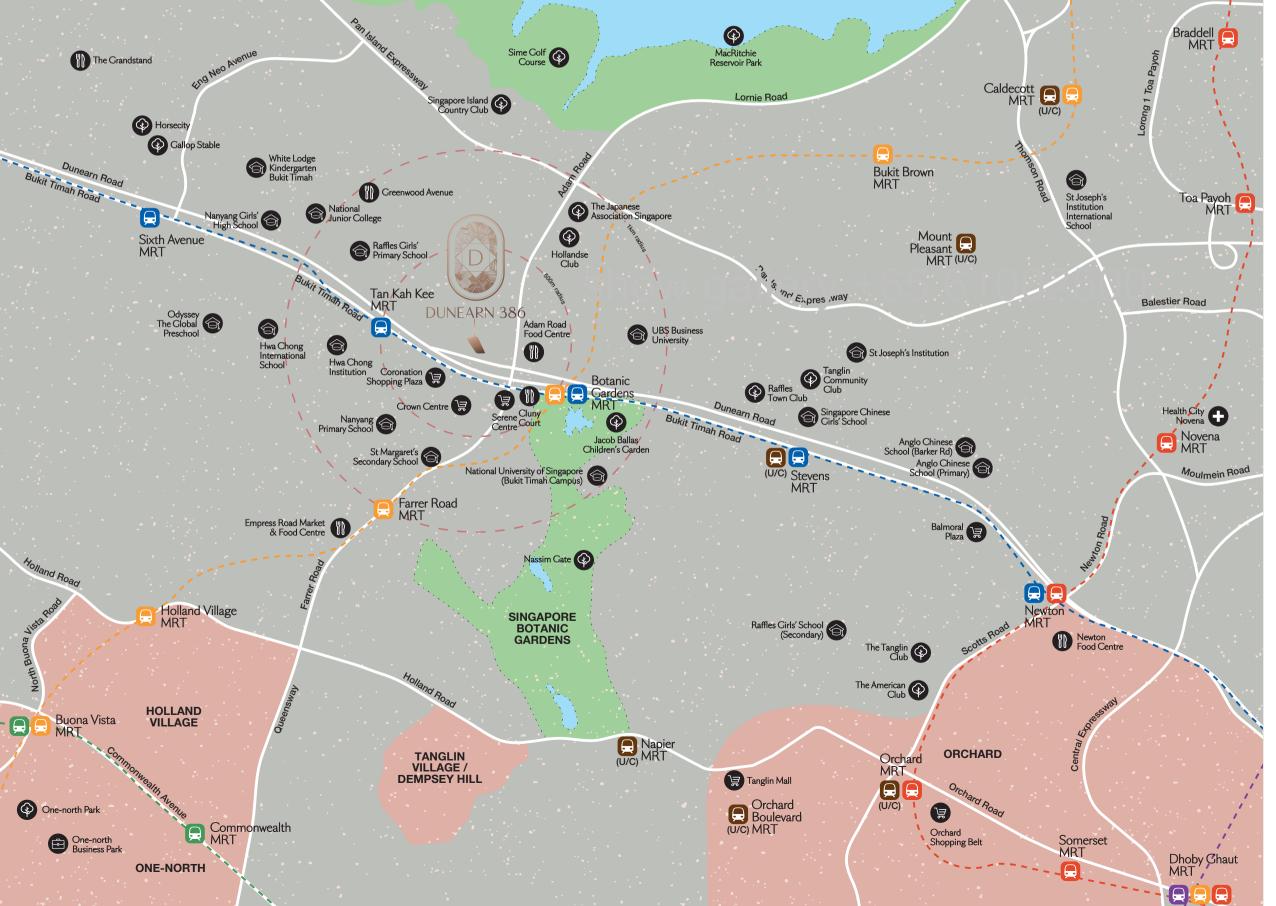

### 01. Adam Road Food Centre

Get your daily fix of local food, just a stone's throw away from Dunearn 386. The nasi lemak, mee soto, and prawn mee soup are some of Singapore's best.