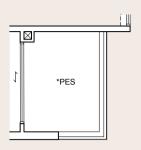

### First Storey

alcony shall not be enclosed. Only approved balcony screens are to be used. For an illustration of the approved balcony screen, please refer to page 43 of this brochure.

### 2 Bedroom

Type B1-G 52 sqm #01-05 Type B2-G 59 sqm #01-04

\*The PES/balcony shall not be enclosed. Only approved balcony screens are to be used. For an illustration of the approved balcony screen, please refer to page 43 of this brochure.