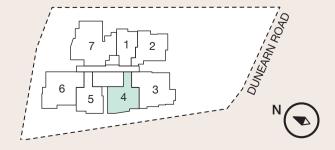

Unit Distribution

### 4 Bedroom

Type B5-G 62 sqm #01-02

Type C1–G 85 sqm #01-03

Type B5 62 sqm

#02-02

#03-02

#04-02

#05-02

Type C1 85 sqm

#02-03

#03-03

#04-03

#05-03

\*The PES/balcony shall not be enclosed. Only approved balcony screens are to be used. For an illustration of the approved balcony screen, please refer to page 43 of this brochure.