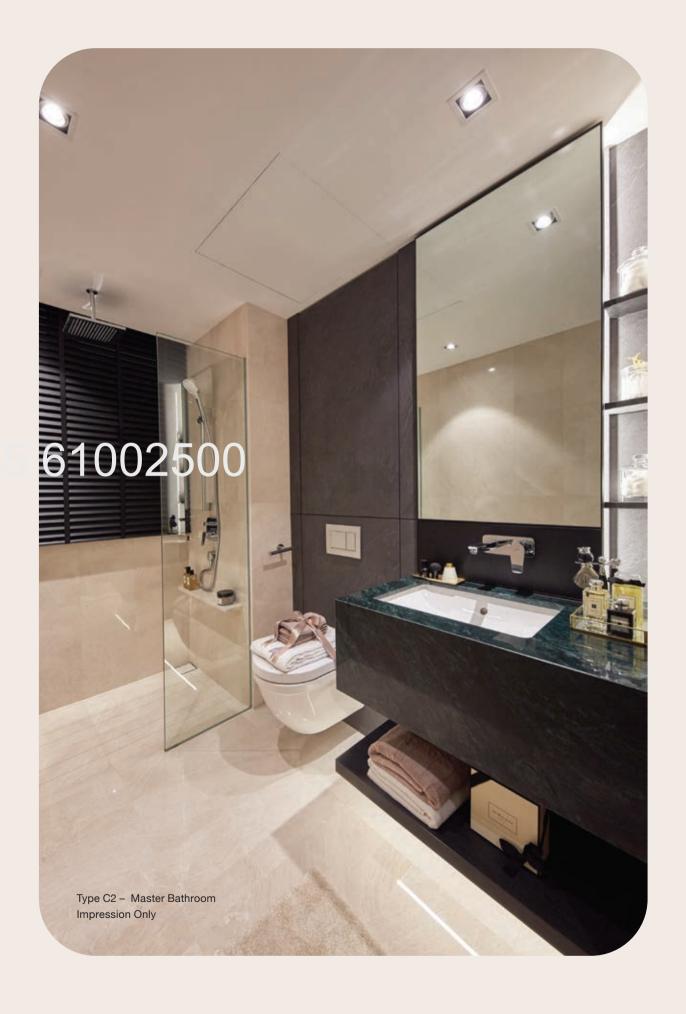

- 1 Living / Dining / Kitchen Floor Marble Tile
  Master / Common Bath Floor & Wall Marble Tile
  2 Balcony Floor Tile
  3 Bedroom Timber Flooring
  4 Kitchen Wall Tile
  5 Master Bath Accent Wall
  6 Common Bath Accent Wall
  7 Kitchen Counter Top / Backsplash Engineered Quartz and Common Bath Vanity Counter Top Engineered Quartz

- 8 Master Bath Vanity Counter Top Marble Tile
  9 Kitchen Magnetic Chalkboard Wall Laminate
  10 Kitchen Tall Unit & Bottom Cabinet Laminate
  11 Kitchen Cabinet Accent Laminate
  12 Kitchen Top Cabinet Laminate
  13 Common Bedroom Wardrobe Laminate
  14 Master Bedroom Wardrobe Glass Sliding Door Panel