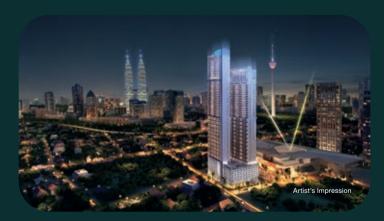

### Location

With the new Downtown Line, Bukit Timah is even more accessible than ever. From Dunearn 386, both the Botanic Gardens MRT Interchange Station and Tan Kah Kee MRT Station are mere minutes' walk by foot. By road, the PIE connects you seamlessly to the rest of the island.