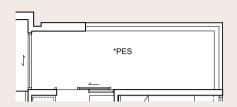

### 2 Bedroom Compact

### 2 Bedroom

Type B1-G 52 sqm #01-05 Type B2-G 59 sqm #01-04

\*The PES/balcony shall not be enclosed. Only approved balcony screens are to be used. For an illustration of the approved balcony screen, please refer to page 43 of this brochure.