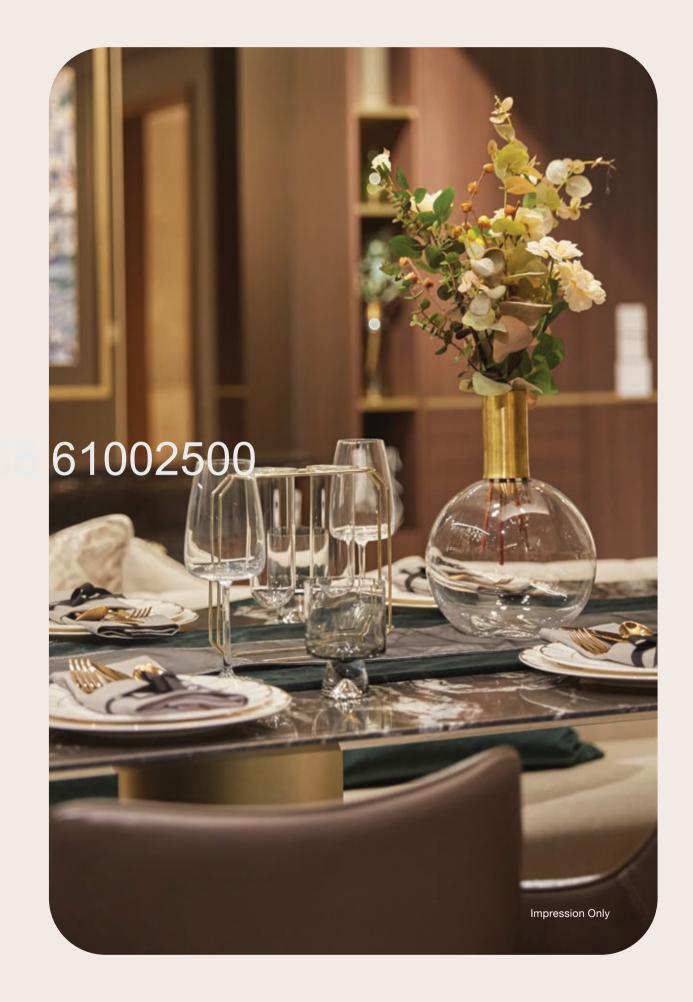

# The Best Way To Live

The layout of the units is also designed to be pragmatic and flexible, with the living area next to the dining area. This way, you can use the combined space however you want, according to your lifestyle and the way you like to live.