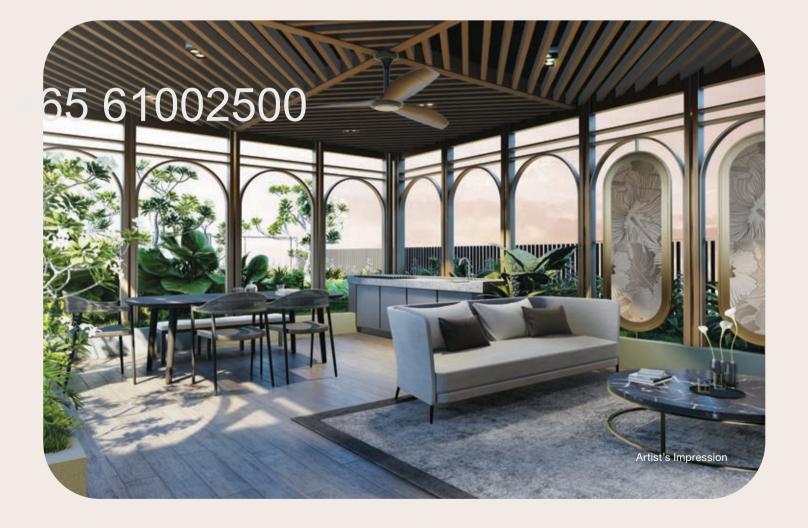

# The Best Way To Live

The layout of the units is also designed to be pragmatic and flexible, with the living area next to the dining area. This way, you can use the combined space however you want, according to your lifestyle and the way you like to live.