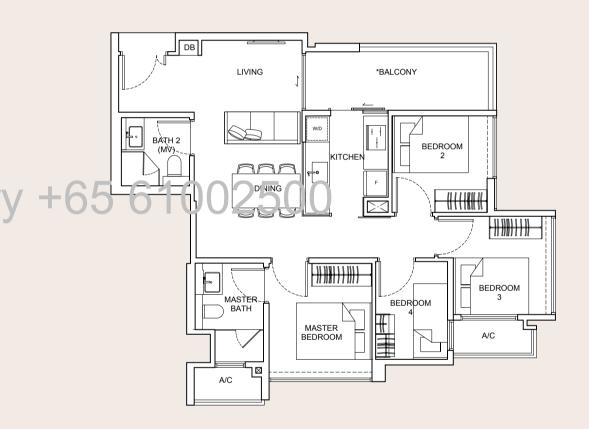

### 4 Bedroom

Type B5-G 62 sqm #01-02

Type C1–G 85 sqm #01-03

Type B5 62 sqm

#02-02

#03-02

#04-02

#05-02

Type C1 85 sqm

#02-03

#03-03

#04-03

#05-03

\*The PES/balcony shall not be enclosed. Only approved balcony screens are to be used. For an illustration of the approved balcony screen, please refer to page 43 of this brochure.

All floor areas indicated are inclusive of AC Ledge, PES/Balcony and Strata Void where applicable. All floor areas are estimate only and subject to final survey. All floor plans are subject to changes as may be required or approved by the relevant authorities. Furniture shown is indicative only and is not provided, please refer to the floor plans in the Sale & Purchase Agreement for details.