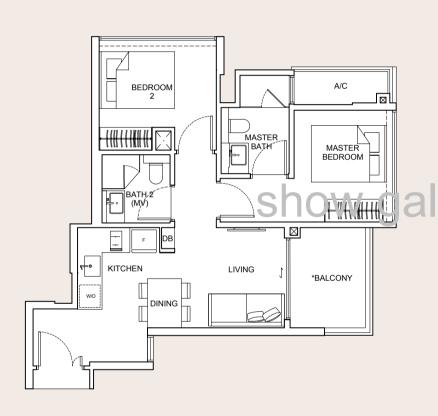

2 Bedroom

### 2 Bedroom

Type B3

60 sqm

#02-04

#03-04

#04-04

#05-04

Type B4
60 sqm
#02-05
#03-05
#04-05
#05-05

<sup>\*</sup>The PES/balcony shall not be enclosed. Only approved balcony screens are to be used. For an illustration of the approved balcony screen, please refer to page 43 of this brochure.

All floor areas indicated are inclusive of AC Ledge, PES/Balcony and Strata Void where applicable. All floor areas are estimate only and subject to final survey. All floor plans are subject to changes as may be required or approved by the relevant authorities. Furniture shown is indicative only and is not provided, please refer to the floor plans in the Sale & Purchase Agreement for details.

### 2 Bedroom