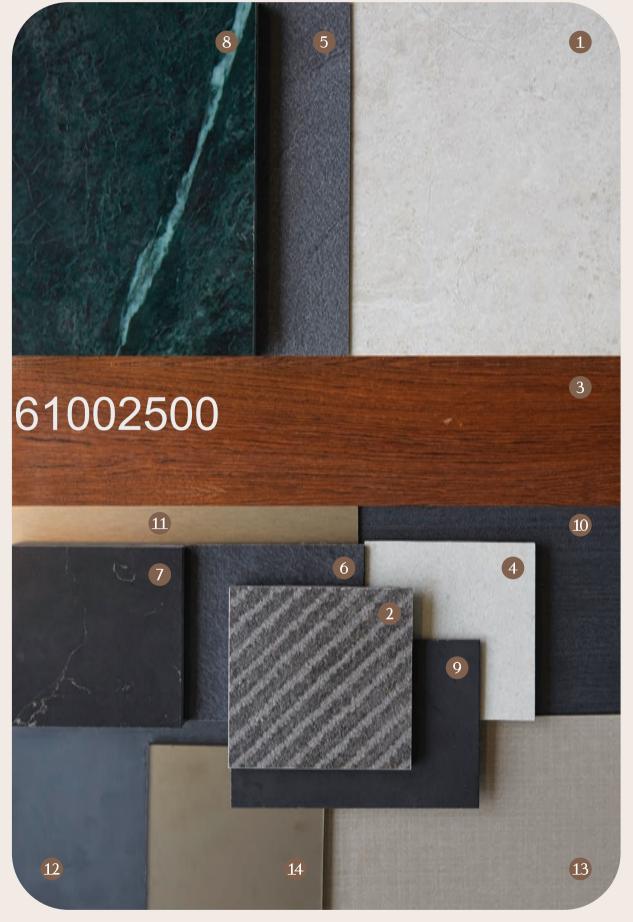

- 1 Living / Dining / Kitchen Floor Marble Tile
  Master / Common Bath Floor & Wall Marble Tile
  2 Balcony Floor Tile
  3 Bedroom Timber Flooring
  4 Kitchen Wall Tile
  5 Master Bath Accent Wall
  6 Common Bath Accent Wall
  7 Kitchen Counter Top / Backsplash Engineered Quartz and Common Bath Vanity Counter Top Engineered Quartz

- 8 Master Bath Vanity Counter Top Marble Tile
  9 Kitchen Magnetic Chalkboard Wall Laminate
  10 Kitchen Tall Unit & Bottom Cabinet Laminate
  11 Kitchen Cabinet Accent Laminate
  12 Kitchen Top Cabinet Laminate
  13 Common Bedroom Wardrobe Laminate
  14 Master Bedroom Wardrobe Glass Sliding Door Panel