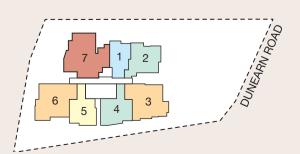

Unit Distribution

### 1 Bedroom

Type A-G 42 sqm #01-01

Type A 42 sqm #02-01 #03-01 #04-01 #05-01

### 2 Bedroom Compact

### 2 Bedroom

Type B1-G 52 sqm #01-05 Type B2-G 59 sqm #01-04

\*The PES/balcony shall not be enclosed. Only approved balcony screens are to be used. For an illustration of the approved balcony screen, please refer to page 43 of this brochure.

2 Bedroom

### 2 Bedroom

Type B3

60 sqm

#02-04

#03-04

#04-04

#05-04

Type B4
60 sqm
#02-05
#03-05
#04-05
#05-05

### 2 Bedroom

### 4 Bedroom

Type B5-G 62 sqm #01-02

Type C1–G 85 sqm #01-03

Type B5 62 sqm

#02-02

#03-02

#04-02

#05-02

4 Bedroom

5 Bedroom

Type C2–G 86 sqm #01-06

Type D-G 108 sqm #01-07

Type C2 86 sqm

#02-06

#03-06

#04-06