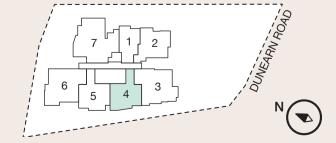

Unit Distribution

### 4 Bedroom

Type B5-G 62 sqm #01-02

Type C1–G 85 sqm #01-03

Type B5 62 sqm

#02-02

#03-02

#04-02

#05-02

Type C1 85 sqm

#02-03

#03-03

#04-03

#05-03

\*The PES/balcony shall not be enclosed. Only approved balcony screens are to be used. For an illustration of the approved balcony screen, please refer to page 43 of this brochure.