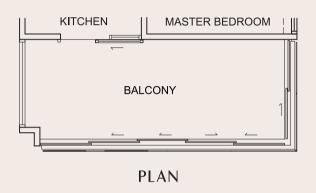

### Balcony Screen Detail

This drawing is for reference only. The screen design is provided for aesthetic uniformity of the development. Materials to be aluminium with powder coated finish. Fixing details are by contractor and fixing shall not damage the existing waterproofing and structure. Owner shall verify all dimensions prior to fabrication and commencement of work. Drawings are not to scale. The cost of screen and installation shall be borne by the Owner.