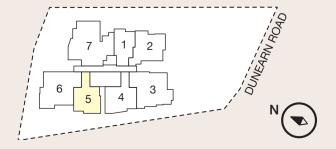

Unit Distribution

### 2 Bedroom

Type B1-G 52 sqm #01-05 Type B2-G 59 sqm #01-04

\*The PES/balcony shall not be enclosed. Only approved balcony screens are to be used. For an illustration of the approved balcony screen, please refer to page 43 of this brochure.