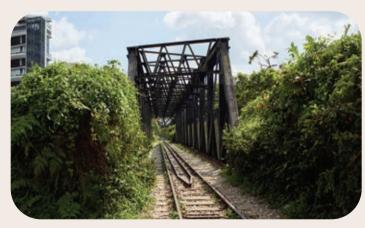

#### 04. MacRitchie Reservoir

Soak in some fresh air and nature's beauty at Singapore's largest reservoir. There, you can choose to hike, kayak, or explore the

05. Rail Corridor

Take a walk down memory lane and encounter historical landmarks like the Bukit Timah Railway Station and steel truss railway bridges.