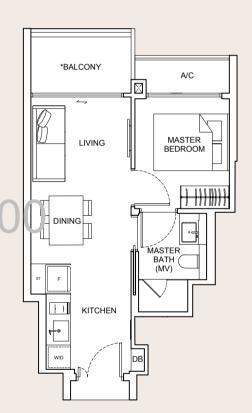

First Floor Facilities

Roof Facilities

1 — Side Gate

2 — Bicycle Lots

3 — Tranquil Pond

4 — Playground

5 — Swimming Pool9 — Pool Lounge6 — Bubble Jets10 — Shower Point7 — Water Hammock11 — Accessible Toilet8 — Aqua Gym12 — BBQ Pavilion