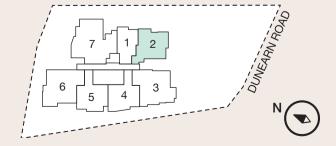

Unit Distribution

### 4 Bedroom

Type B5-G 62 sqm #01-02

Type C1–G 85 sqm #01-03

Type B5 62 sqm

#02-02

#03-02

#04-02

#05-02