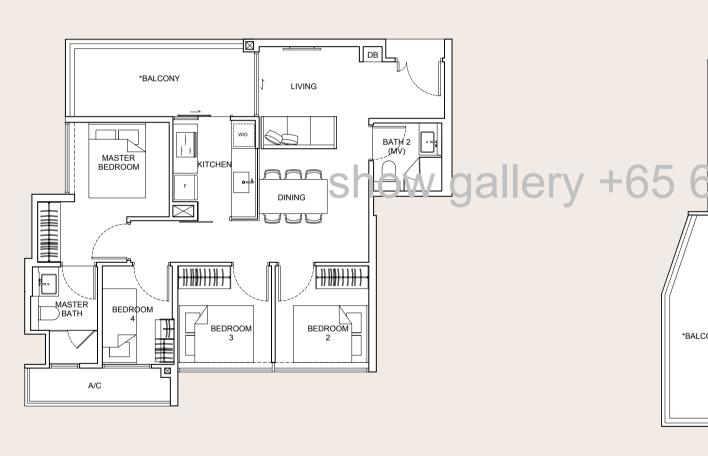

### 4 Bedroom

Type B5-G 62 sqm #01-02

Type C1–G 85 sqm #01-03

Type B5 62 sqm

#02-02

#03-02

#04-02

#05-02

Type C1 85 sqm

#02-03

#03-03

#04-03

#05-03

\*The PES/balcony shall not be enclosed. Only approved balcony screens are to be used. For an illustration of the approved balcony screen, please refer to page 43 of this brochure.

All floor areas indicated are inclusive of AC Ledge, PES/Balcony and Strata Void where applicable. All floor areas are estimate only and subject to final survey. All floor plans are subject to changes as may be required or approved by the relevant authorities. Furniture shown is indicative only and is not provided, please refer to the floor plans in the Sale & Purchase Agreement for details.