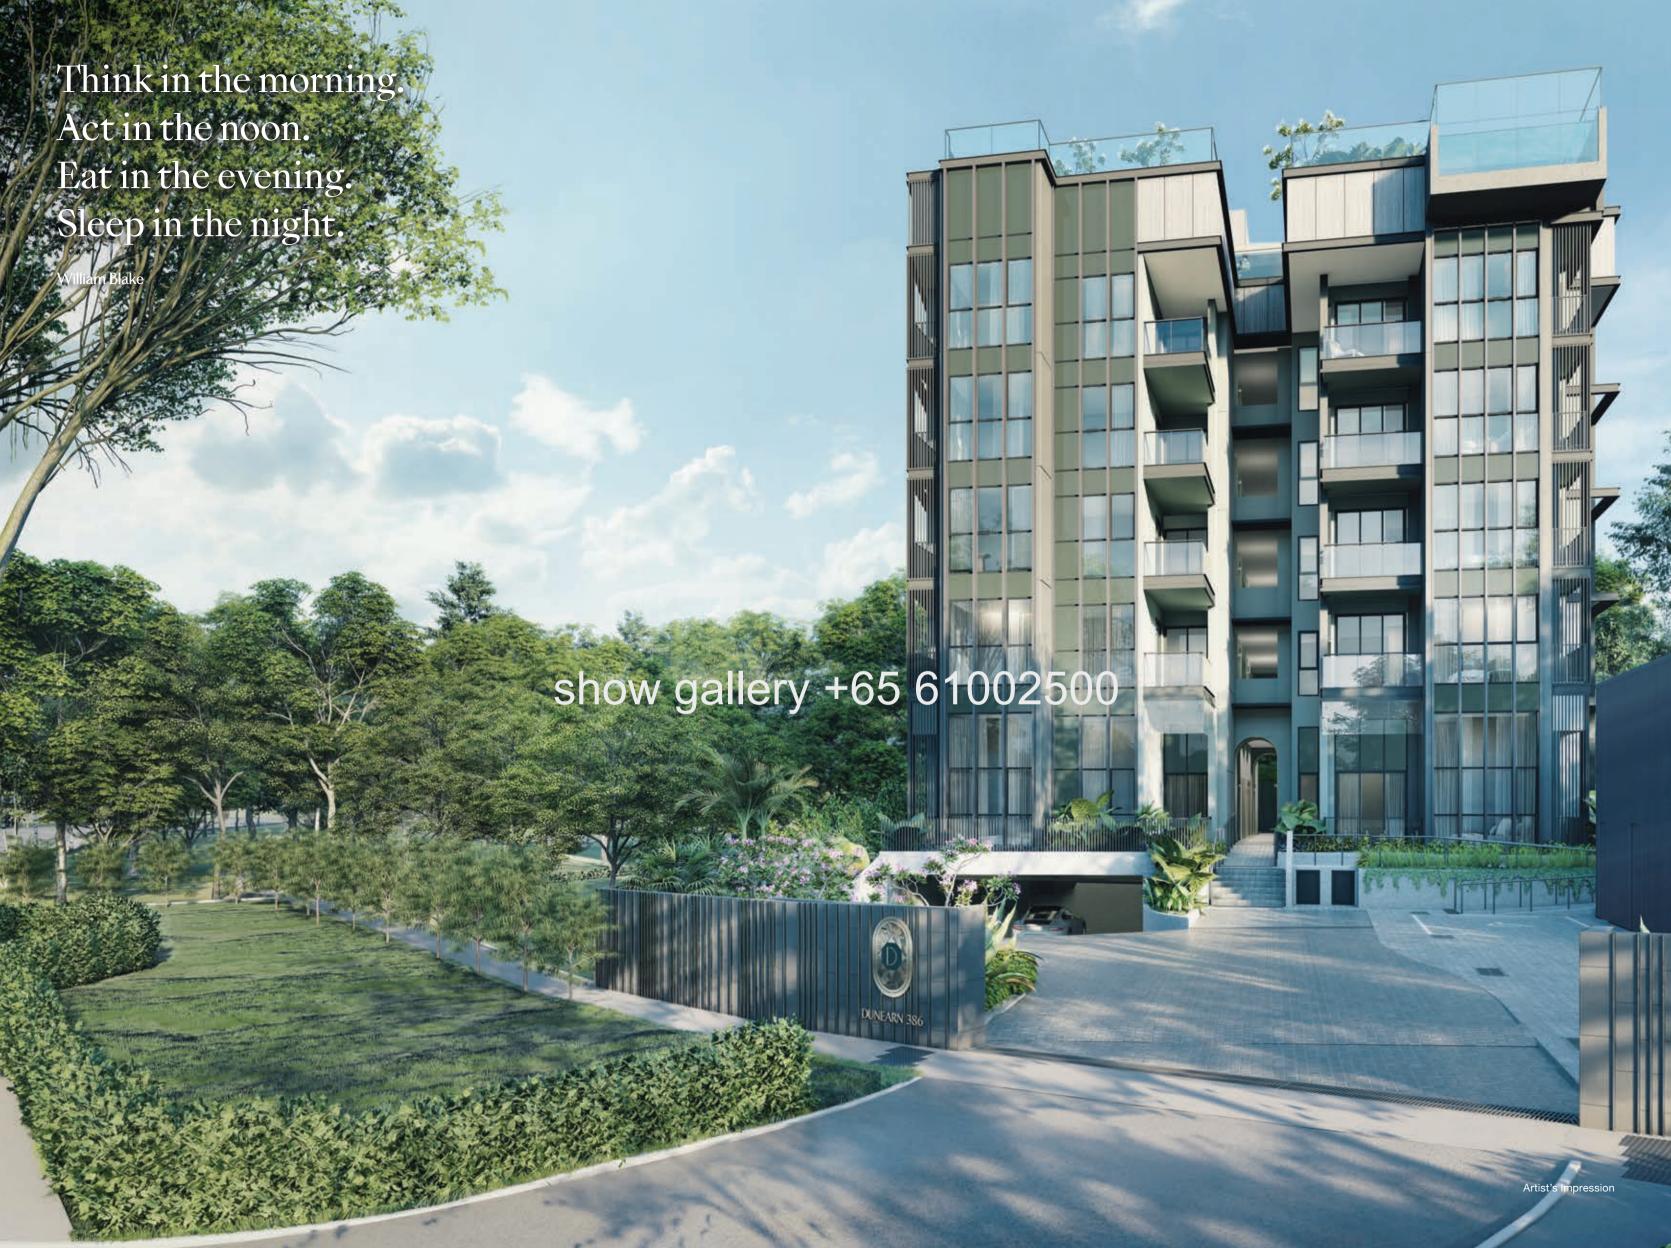

## Dreams. Desires. Dawn. Dunearn 386

With 35 units in a 5-storey block, Dunearn 386 is a rare freehold home in District 11. Spend a moment, a day, a life at Dunearn 386.

### Location

With the new Downtown Line, Bukit Timah is even more accessible than ever. From Dunearn 386, both the Botanic Gardens MRT Interchange Station and Tan Kah Kee MRT Station are mere minutes' walk by foot. By road, the PIE connects you seamlessly to the rest of the island.