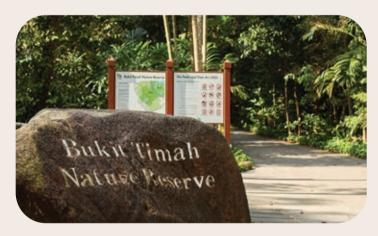

03. Bukit Timah Nature Reserve

Come face to face with the rich biodiversity of one of Singapore's last primary rainforests and be dazzled by exotic flora and fauna.