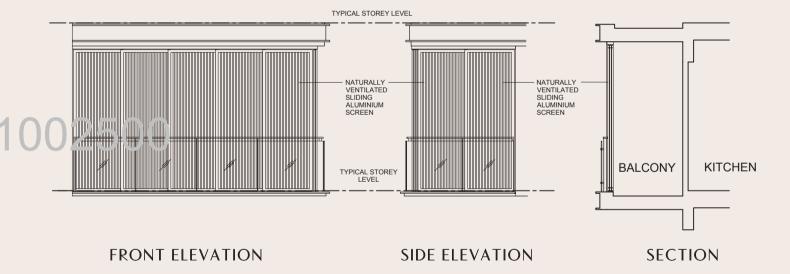

### Balcony Screen Detail

This drawing is for reference only. The screen design is provided for aesthetic uniformity of the development. Materials to be aluminium with powder coated finish. Fixing details are by contractor and fixing shall not damage the existing waterproofing and structure. Owner shall verify all dimensions prior to fabrication and commencement of work. Drawings are not to scale. The cost of screen and installation shall be borne by the Owner.