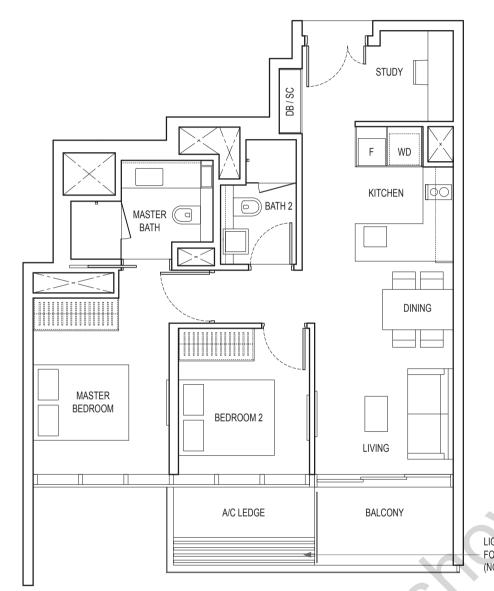

# 3-BEDROOM TYPE C2A

103 sq m / 1109 sq ft

BLK 18A: #02-21 to #21-21

Area includes air-con (A/C) ledge, balcony and strata void area where applicable. Please refer to the key plan for orientation. The plans are subject to change as may be approved by relevant authorities. All floor plans are approximate measurements only and are subject to government re-survey. The balcony shall not be enclosed unless with the approved balcony screen.

DB: Distribution Box W&D: Washer and Dryer

SC: Shoe Cabii F: Fridge ST: Storage WIW WC: Water Closet PES

WIW: Walk-in-Wardrobe / Closet WD: Integra PES: Private Enclosed Space KEYPLAN IS NOT DRAWN TO SCALE