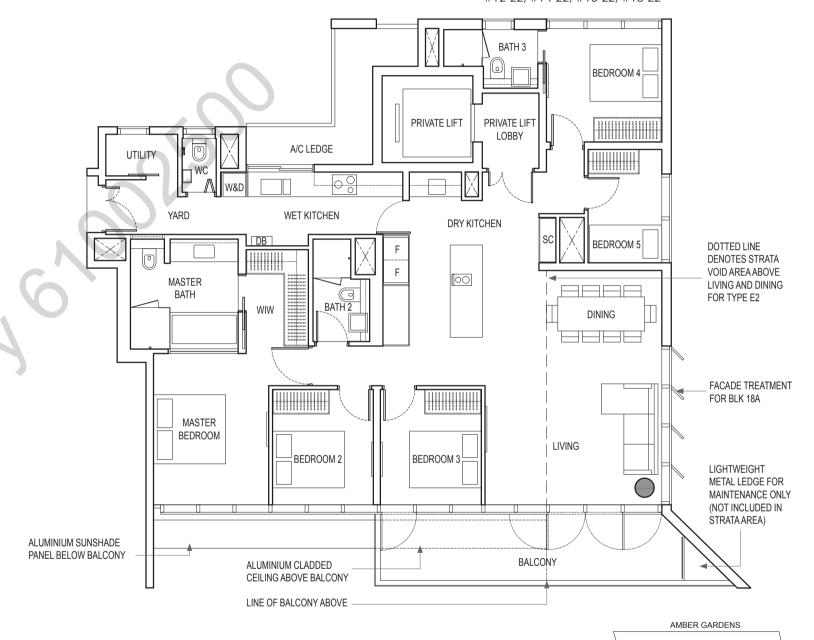

#### 5-BFDROOM PREMIUM TYPE E2

199 sq m / 2142 sq ft (Inclusive of strata void area of 22 sq m / 237 sq ft above Living and Dining)

BLK 16: #02-02, #04-02, #06-02, #08-02, #10-02,

#12-02, #14-02, #16-02, #18-02

BLK 18: #02-12, #04-12, #06-12, #08-12, #10-12, #12-12, #14-12, #16-12, #18-12

BLK 18A: #02-22, #04-22, #06-22, #08-22, #10-22,

#12-22, #14-22, #16-22, #18-22

Area includes air-con (A/C) ledge, balcony and strata void area where applicable. Please refer to the key plan for orientation. The plans are subject to change as may be approved by relevant authorities. All floor plans are approximate measurements only and are subject to government re-survey. The balcony shall not be enclosed unless with the approved balcony screen. ST: Storage

PES: Private Enclosed Space

WC: Water Closet

KEYPLAN IS NOT DRAWN TO SCALE

AMBER ROAD