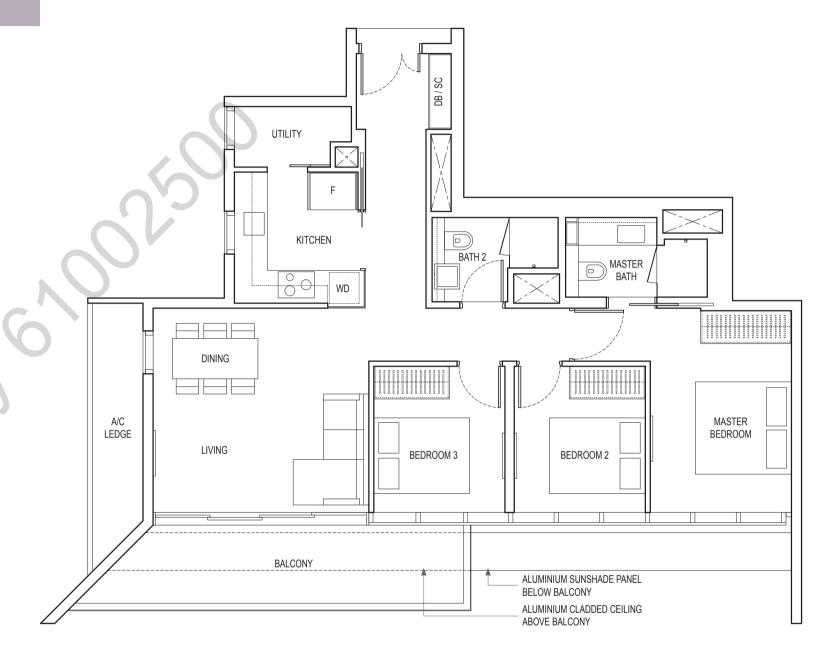

#### 4-BEDROOM

TYPE D1

146 sq m / 1572 sq ft

BLK 16: #03-07 to #21-07 BLK 18: #03-17 to #21-17

Area includes air-con (A/C) ledge, balcony and strata void area where applicable. Please refer to the key plan for orientation. The plans are subject to change as may be approved by relevant authorities. All floor plans are approximate measurements only and are subject to government re-survey. The balcony shall not be enclosed unless with the approved balcony screen.

DB: Distribution Box W&D: Washer and Dryer

SC: Shoe Cal F: Fridge

Cabinet

ST: Storage WIW: WC: Water Closet PES: F

WIW: Walk-in-Wardrobe / Closet PES: Private Enclosed Space WD: Integrated Washer Dryei

KEYPLAN IS NOT DRAWN TO SCALE