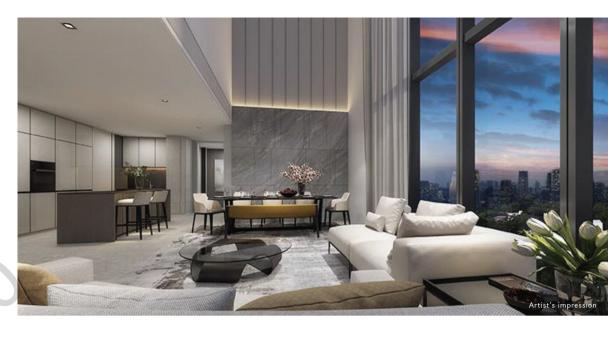

#### A LIFE

O F E A S E

A N D

COMFORT

AWAITS

No detail is too small when it comes to ensuring your home is a sanctum as it should be. For your selection are units ranging from 1-bedroom+study to 5-bedroom+study and penthouses, with well-appointed interiors and thoughtful layouts. The bedrooms are elegantly dressed in a palette of warm wooden tones and soft greys, while the bathrooms feature wares and fittings from Villeroy & Boch, Geberit and Grohe. In the fully equipped kitchen, appliances from V-Zug and Bosch make this space a delight to both the casual cook and the serious chef.