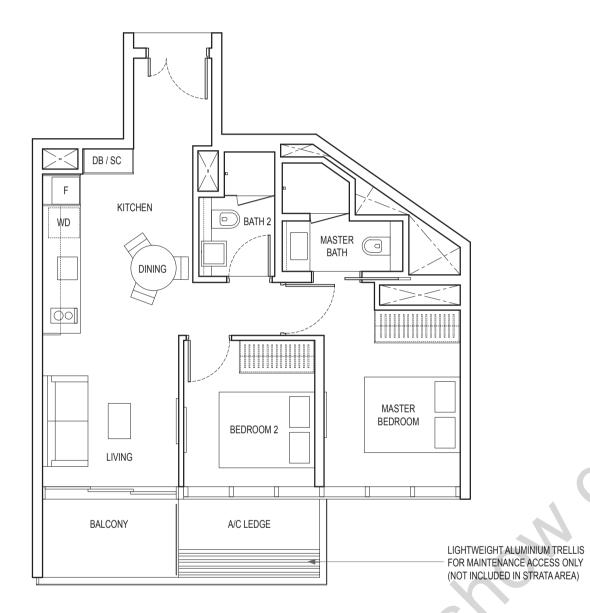

# 3-BEDROOM TYPE C2A

103 sq m / 1109 sq ft

BLK 18A: #02-21 to #21-21

Area includes air-con (A/C) ledge, balcony and strata void area where applicable. Please refer to the key plan for orientation. The plans are subject to change as may be approved by relevant authorities. All floor plans are approximate measurements only and are subject to government re-survey. The balcony shall not be enclosed unless with the approved balcony screen.

DB: Distribution Box W&D: Washer and Dryer

SC: Shoe Cabii F: Fridge ST: Storage WIW WC: Water Closet PES

WIW: Walk-in-Wardrobe / Closet WD: Integra PES: Private Enclosed Space KEYPLAN IS NOT DRAWN TO SCALE