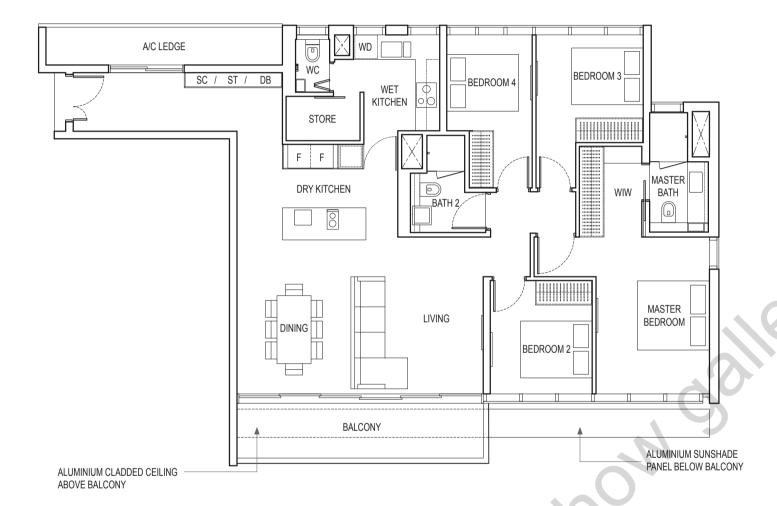

#### 4-BEDROOM

TYPE D1

146 sq m / 1572 sq ft

BLK 16: #03-07 to #21-07 BLK 18: #03-17 to #21-17

Area includes air-con (A/C) ledge, balcony and strata void area where applicable. Please refer to the key plan for orientation. The plans are subject to change as may be approved by relevant authorities. All floor plans are approximate measurements only and are subject to government re-survey. The balcony shall not be enclosed unless with the approved balcony screen.

DB: Distribution Box W&D: Washer and Dryer

SC: Shoe Cal F: Fridge

Cabinet

ST: Storage WIW: WC: Water Closet PES: F

WIW: Walk-in-Wardrobe / Closet PES: Private Enclosed Space WD: Integrated Washer Dryei

KEYPLAN IS NOT DRAWN TO SCALE