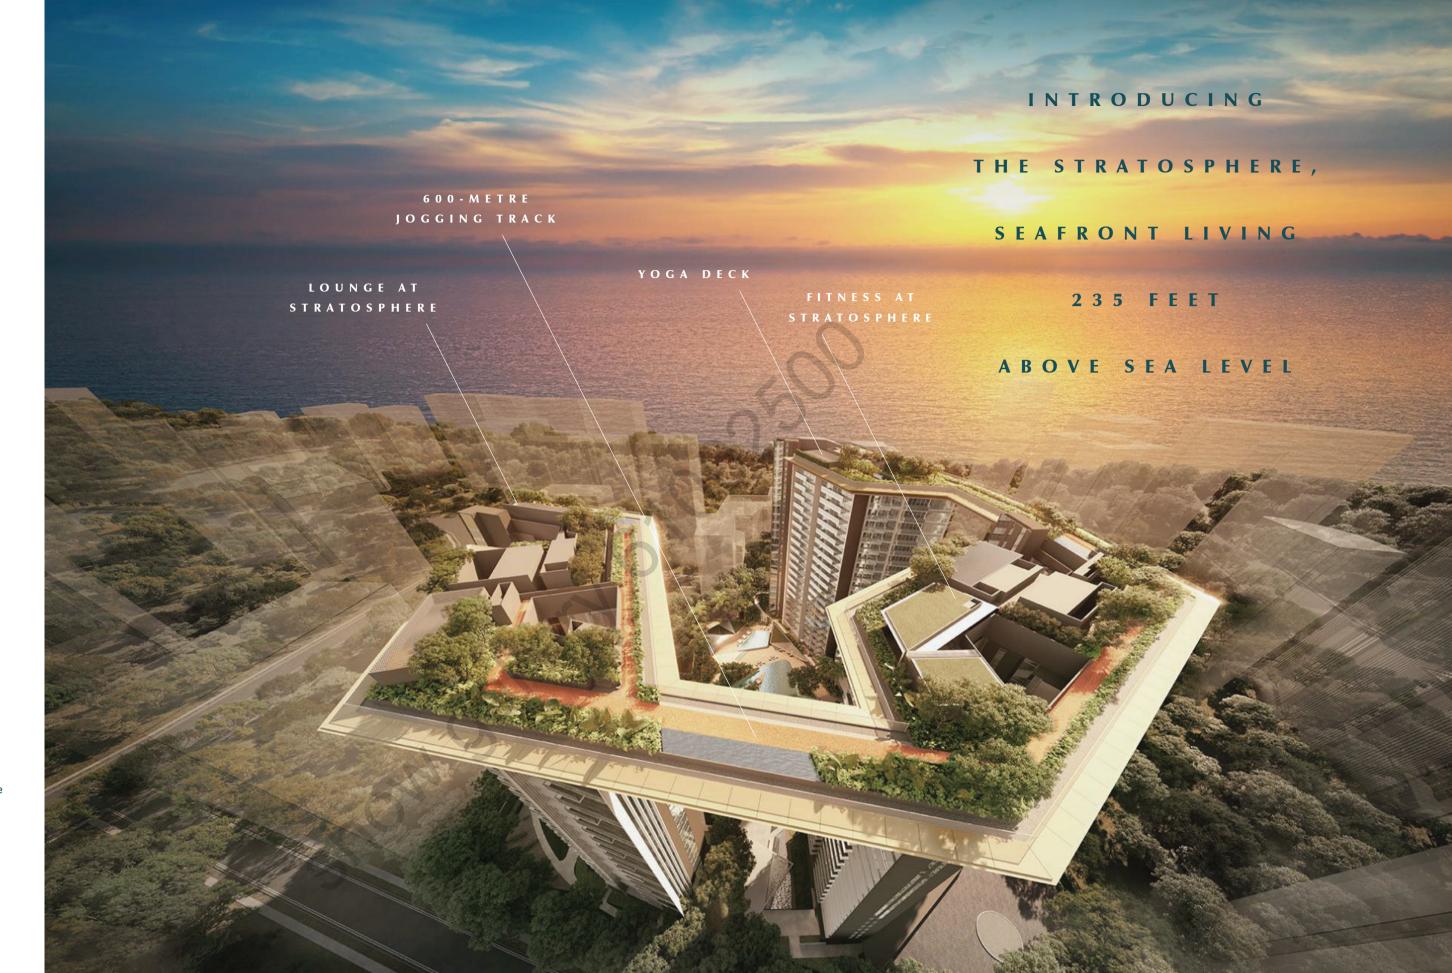

Connecting the 3 residential towers at the top is The Stratosphere.
This rooftop recreation deck is the signature feature of Amber Park.
Rising 235 feet above sea level,
The Stratosphere lets nothing come between the sky, sea and you.

Catch the dawn from the Yoga Deck, and watch the rays lingering from the Lounge at the other end. Together with the sea-facing Gymnasium, the 600-metre Jogging Track elevates exercise to a delightful sensory experience.

# THE STRATOSPHERE

#### LEVEL 22

- 28 Yoga Deck
- 29 Water Feature
- 30 Garden
- 31 Jogging Track
- 32 Bridge at Stratosphere
- 33 Fitness at Stratosphere

F M&E Room

**G** Water Tank

- Gymnasium
- Changing Room
- Steam Room
- 34 Spa Pool at Stratosphere
- Gourmet Dining
- 36 Lounge at Stratosphere