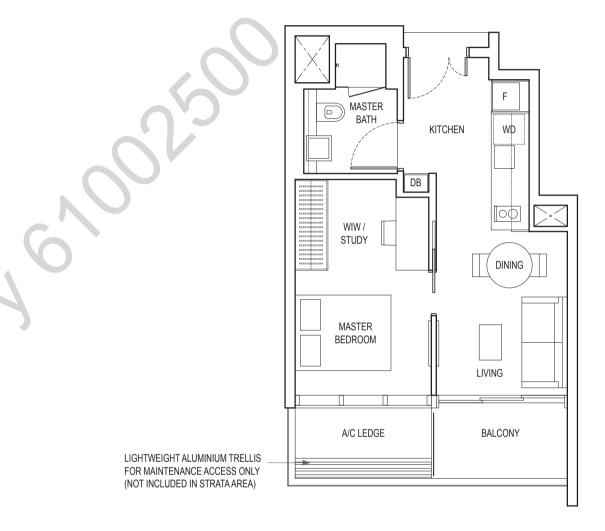

#### 1-BEDROOM + STUDY

TYPE A1

43 sq m / 463 sq ft

BLK 18A: #02-28 to #19-28

LIGHTWEIGHT ALUMINIUM TRELLIS
FOR MAINTENANCE ACCESS ONLY
(NOT INCLUDED IN STRATA AREA)

Area includes air-con (A/C) ledge, balcony and strata void area where applicable. Please refer to the key plan for orientation. The plans are subject to change as may be approved by relevant authorities. All floor plans are approximate measurements only and are subject to government re-survey. The balcony shall not be enclosed unless with the approved balcony screen.

DB: Distribution Box W&D: Washer and Dryer

SC: Shoe Cabi F: Fridge ST: Storage WC: Water Closet WIW: Walk-in-Wardrobe / Closet PES: Private Enclosed Space WD: Integrated Washer Dry

KEYPLAN IS NOT DRAWN TO SCALE