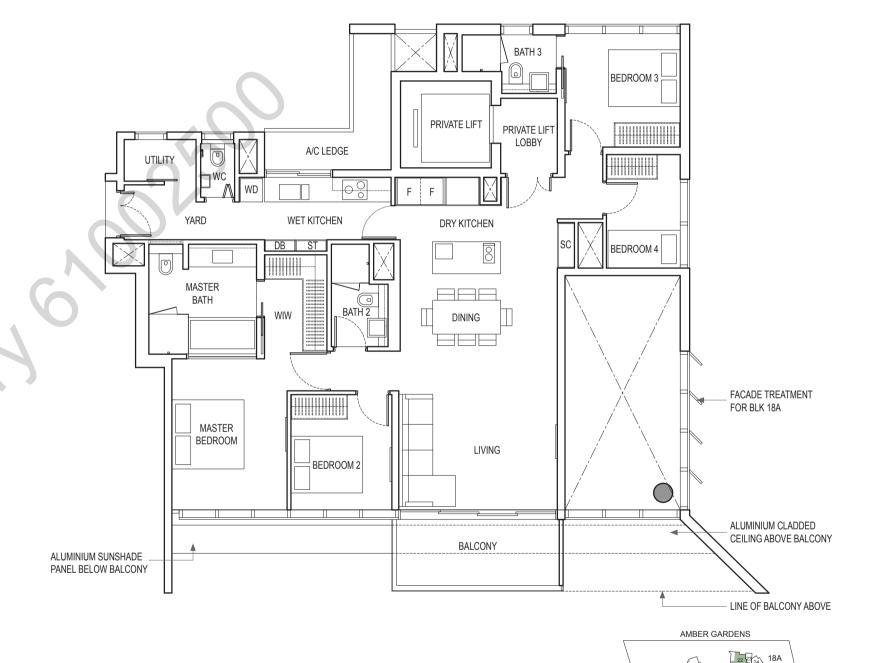

# 3-BEDROOM TYPE C2A

103 sq m / 1109 sq ft

BLK 18A: #02-21 to #21-21

Area includes air-con (A/C) ledge, balcony and strata void area where applicable. Please refer to the key plan for orientation. The plans are subject to change as may be approved by relevant authorities. All floor plans are approximate measurements only and are subject to government re-survey. The balcony shall not be enclosed unless with the approved balcony screen.

DB: Distribution Box W&D: Washer and Dryer

SC: Shoe Cabii F: Fridge ST: Storage WIW WC: Water Closet PES

WIW: Walk-in-Wardrobe / Closet WD: Integra PES: Private Enclosed Space KEYPLAN IS NOT DRAWN TO SCALE