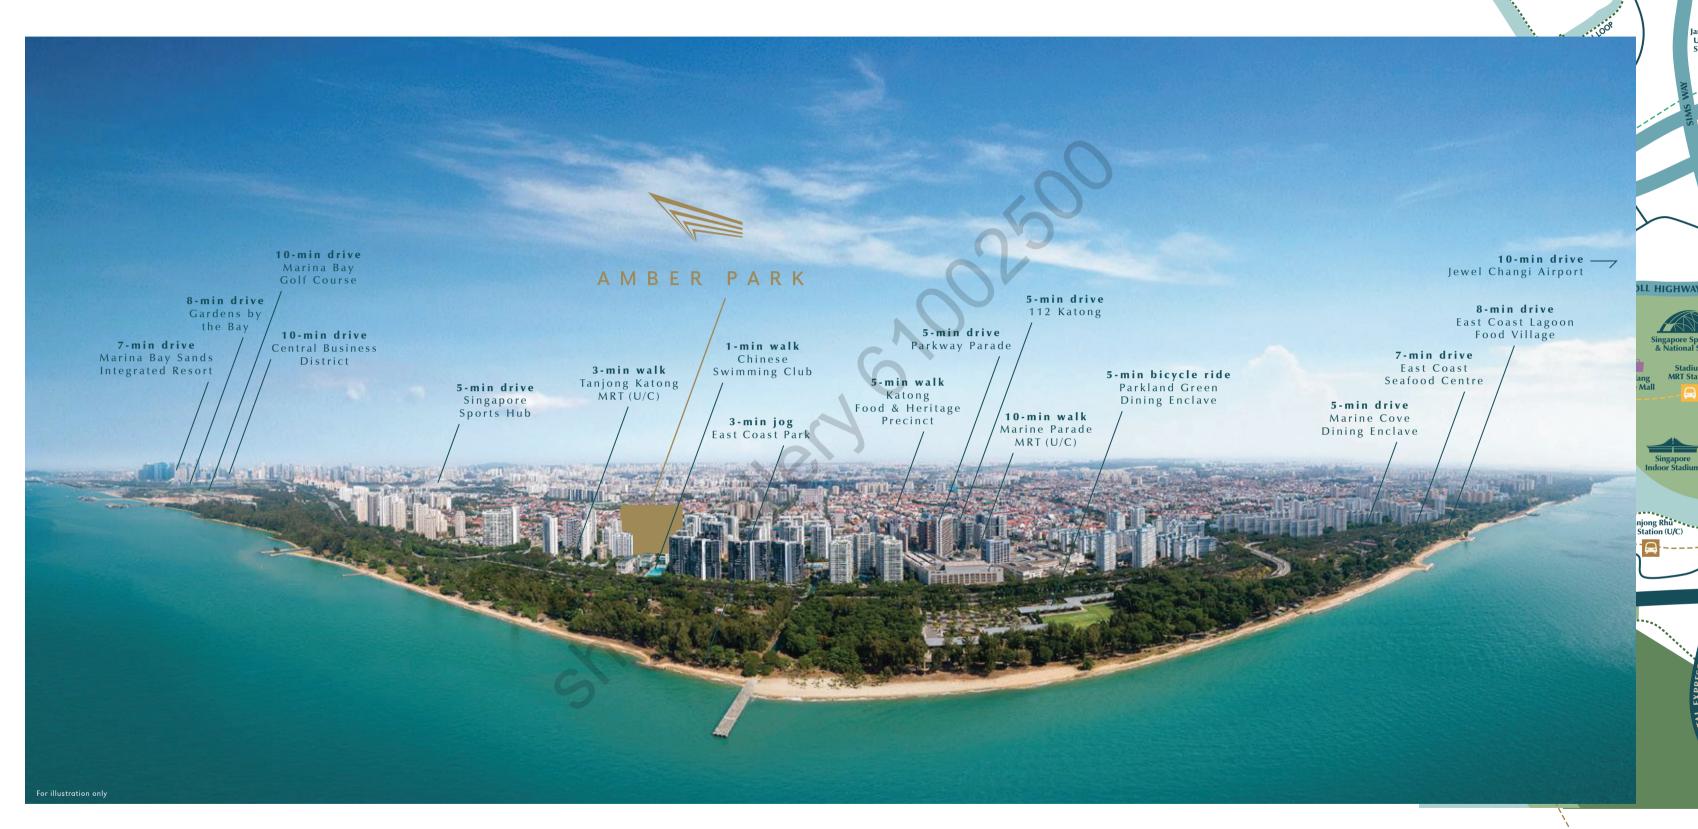

#### EAST-SIDER LOCATION

INSIDER POSITION

Reap the abundant advantages of a home just minutes away from all that matters.

Every reasonable care has been taken in the preparation of the location map. The map is printed as at April 2019. For information on the permissible land use and density of sites around the housing project, the intending Purchaser may refer to the Master Plan available from the website of the Urban Redevelopment Authority at www.ura.gov.sg.

# LIVE EAST STAY CENTRAL

3-min walk to upcoming Tanjong Katong MRT Station

Shopping and dining choices aplenty

Close to good schools such as Tao Nan School (less than 2km away)

Short stroll to the beach and East Coast Park

10-min drive to Changi Airport and Jewel, its new mega lifestyle hub