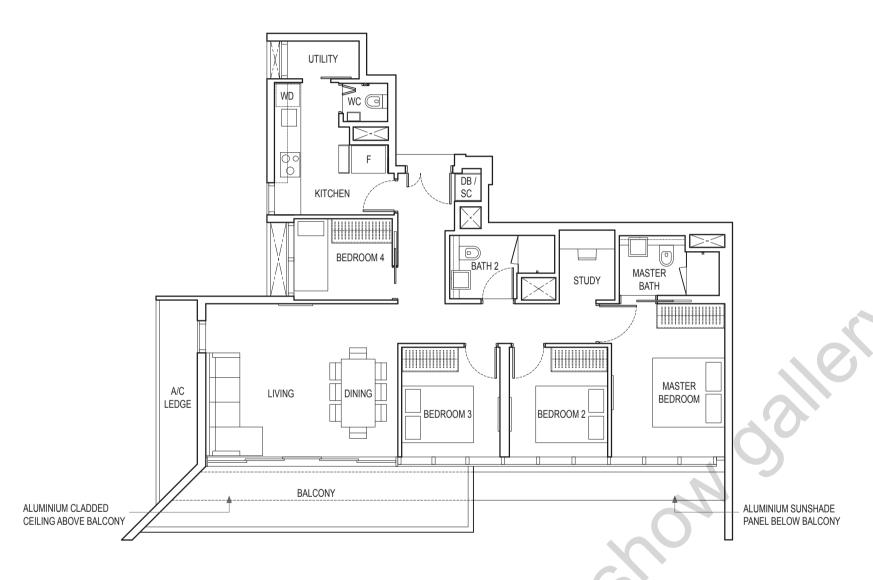

#### 5-BFDROOM PREMIUM TYPE E2

199 sq m / 2142 sq ft (Inclusive of strata void area of 22 sq m / 237 sq ft above Living and Dining)

BLK 16: #02-02, #04-02, #06-02, #08-02, #10-02,

#12-02, #14-02, #16-02, #18-02

BLK 18: #02-12, #04-12, #06-12, #08-12, #10-12, #12-12, #14-12, #16-12, #18-12

BLK 18A: #02-22, #04-22, #06-22, #08-22, #10-22,

#12-22, #14-22, #16-22, #18-22

Area includes air-con (A/C) ledge, balcony and strata void area where applicable. Please refer to the key plan for orientation. The plans are subject to change as may be approved by relevant authorities. All floor plans are approximate measurements only and are subject to government re-survey. The balcony shall not be enclosed unless with the approved balcony screen. ST: Storage

PES: Private Enclosed Space

WC: Water Closet

KEYPLAN IS NOT DRAWN TO SCALE

AMBER ROAD