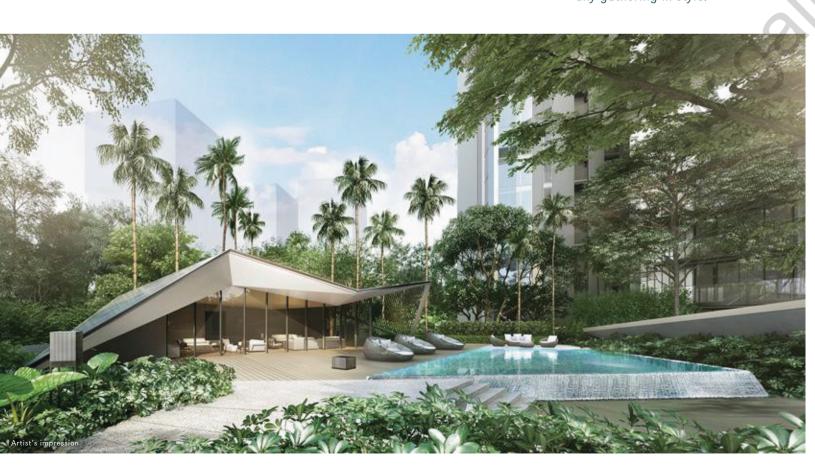

LAGOON BAY,

YOUR TROPICAL

PARADISE

ON LEVEL 1

Play and relax amidst modern tropical landscaping and facilities inspired by the East Coast setting. Make a splash at the Lagoon Pool, or take a soak at the Aqua Beds or the Hydrotherapy Pool. Equally soothing are the lush gardens, dotted with pavilions and quiet nooks.

From the poolside decks to the barbeque pavilion and the private dining over at Club Amber, there are also plenty of spaces for you to host any gathering in style.

#### LAGOON BAY

#### LEVEL 1

- 1 Arrival at Amber
- 2 Welcome Lobby
- 3 Residential Services Counter
- 4 Arrival Lounge
- 5 Arrival Court
- 6 Tranquility Lounge
- 7 Water Courtyard
- 8 Central Pavilion
- 9 Wellness Lounge
- 10 Fitness Court
- 11 Forest Trail
- 12 Club Plaza
- 13 Club Amber
  - Private Dining
  - Changing Room
- 14 Garden Lounge
- 15 Kids' Playground
- 16 Bbq Pavilion
- 17 Outdoor Shower
- 18 Lagoon Deck
- 19 Coastal Walk
- 20 Aqua Beds
- 21 Lagoon Pool
- 22 Hydrotherapy Pool
- 23 Lagoon Cove
- 24 Leisure Pool
- 25 Island Deck
- 26 Kids' Lagoon Pool
- 27 Kids' Lagoon Cove
- A Bin Centre
- **B** Substation
- **C** Guard House
- Pedestrian Access
- E Carpark Ventilation Shaft