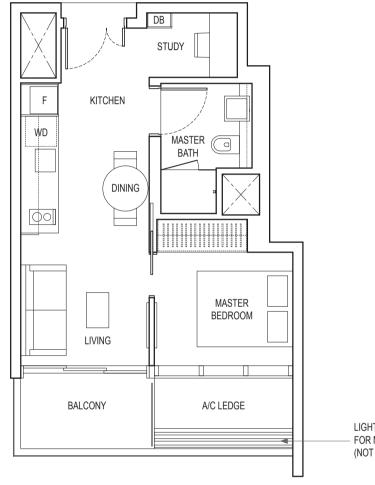

#### 1-BEDROOM + STUDY

TYPE A1

43 sq m / 463 sq ft

BLK 18A: #02-28 to #19-28

LIGHTWEIGHT ALUMINIUM TRELLIS
FOR MAINTENANCE ACCESS ONLY
(NOT INCLUDED IN STRATA AREA)

Area includes air-con (A/C) ledge, balcony and strata void area where applicable. Please refer to the key plan for orientation. The plans are subject to change as may be approved by relevant authorities. All floor plans are approximate measurements only and are subject to government re-survey. The balcony shall not be enclosed unless with the approved balcony screen.

DB: Distribution Box W&D: Washer and Dryer

SC: Shoe Cabi F: Fridge ST: Storage WC: Water Closet WIW: Walk-in-Wardrobe / Closet PES: Private Enclosed Space WD: Integrated Washer Dry

KEYPLAN IS NOT DRAWN TO SCALE