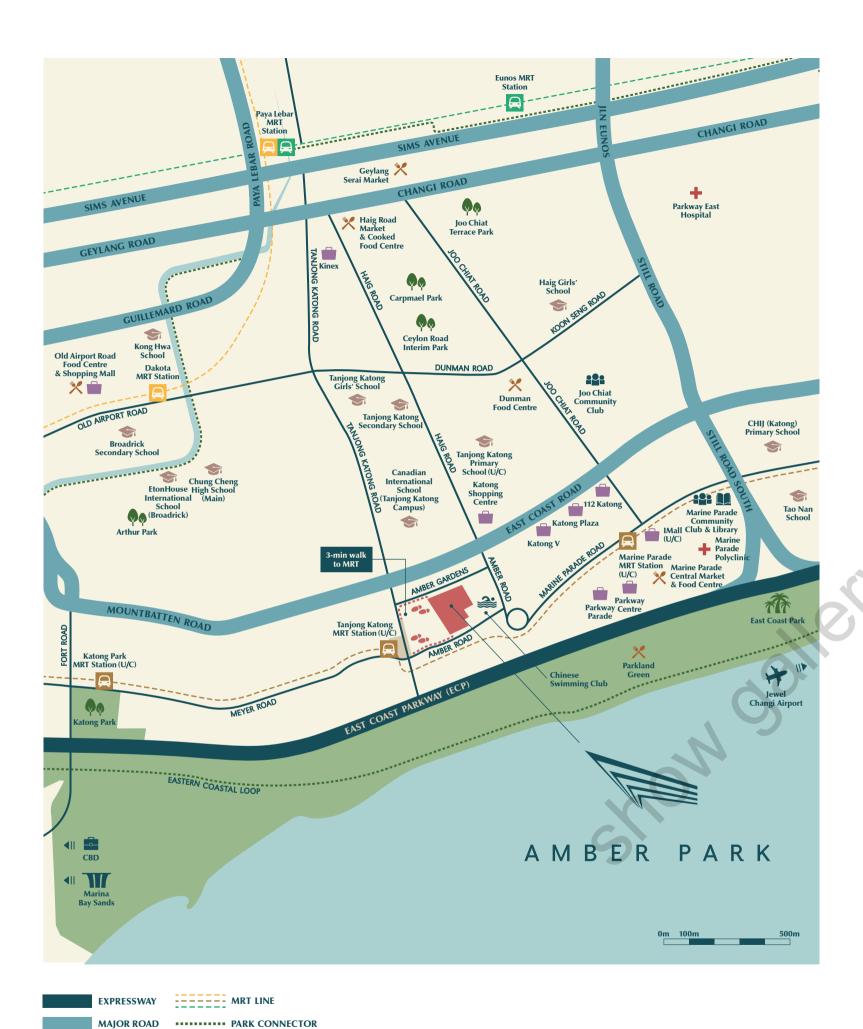

#### EAST-SIDER LOCATION

INSIDER POSITION

Reap the abundant advantages of a home just minutes away from all that matters.

Every reasonable care has been taken in the preparation of the location map. The map is printed as at April 2019. For information on the permissible land use and density of sites around the housing project, the intending Purchaser may refer to the Master Plan available from the website of the Urban Redevelopment Authority at www.ura.gov.sg.

# LIVE EAST STAY CENTRAL

3-min walk to upcoming Tanjong Katong MRT Station

Shopping and dining choices aplenty

Close to good schools such as Tao Nan School (less than 2km away)

Short stroll to the beach and East Coast Park

10-min drive to Changi Airport and Jewel, its new mega lifestyle hub