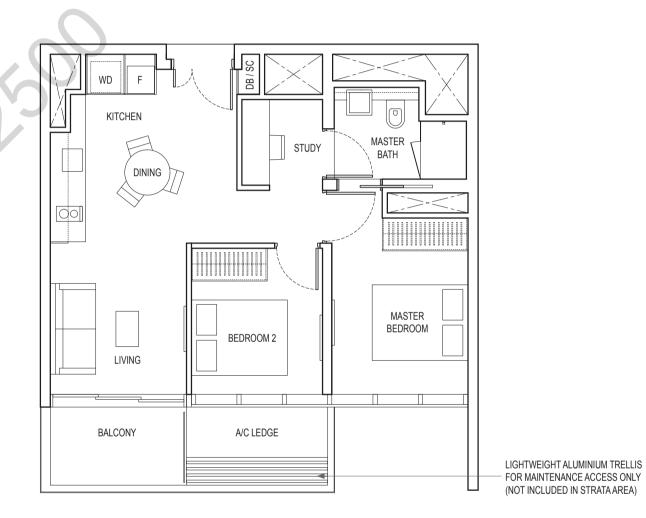

#### 1-BEDROOM + STUDY

TYPE A1

43 sq m / 463 sq ft

BLK 18A: #02-28 to #19-28

LIGHTWEIGHT ALUMINIUM TRELLIS
FOR MAINTENANCE ACCESS ONLY
(NOT INCLUDED IN STRATA AREA)

Area includes air-con (A/C) ledge, balcony and strata void area where applicable. Please refer to the key plan for orientation. The plans are subject to change as may be approved by relevant authorities. All floor plans are approximate measurements only and are subject to government re-survey. The balcony shall not be enclosed unless with the approved balcony screen.