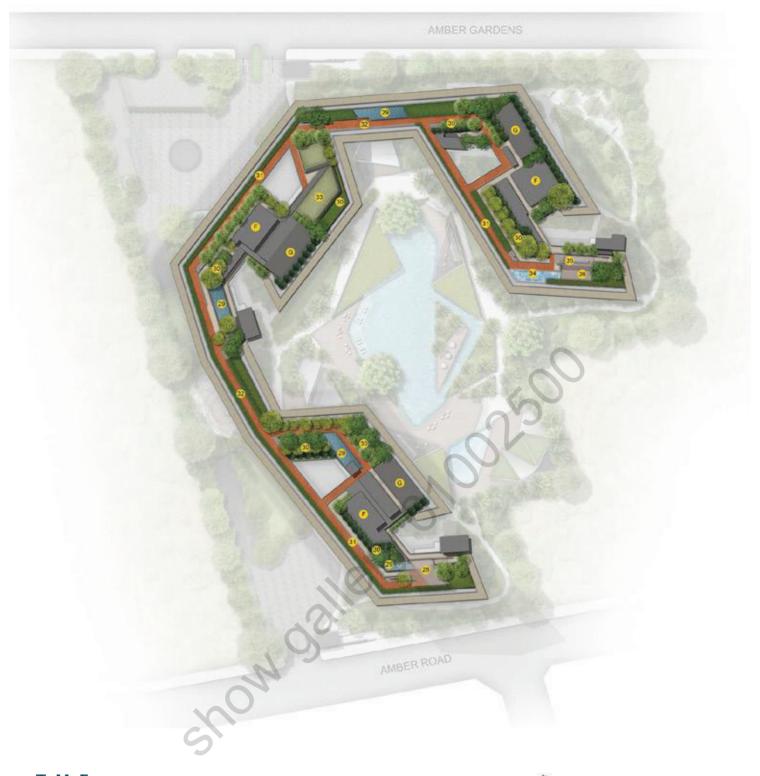

LAGOON BAY,

YOUR TROPICAL

PARADISE

ON LEVEL 1

Play and relax amidst modern tropical landscaping and facilities inspired by the East Coast setting. Make a splash at the Lagoon Pool, or take a soak at the Aqua Beds or the Hydrotherapy Pool. Equally soothing are the lush gardens, dotted with pavilions and quiet nooks.

From the poolside decks to the barbeque pavilion and the private dining over at Club Amber, there are also plenty of spaces for you to host any gathering in style.

#### LAGOON BAY

#### LEVEL 1

- 1 Arrival at Amber
- 2 Welcome Lobby
- 3 Residential Services Counter
- 4 Arrival Lounge
- 5 Arrival Court
- 6 Tranquility Lounge
- 7 Water Courtyard
- 8 Central Pavilion
- 9 Wellness Lounge
- 10 Fitness Court
- 11 Forest Trail
- 12 Club Plaza
- 13 Club Amber
  - Private Dining
  - Changing Room
- 14 Garden Lounge
- 15 Kids' Playground
- 16 Bbq Pavilion
- 17 Outdoor Shower
- 18 Lagoon Deck
- 19 Coastal Walk
- 20 Aqua Beds
- 21 Lagoon Pool
- 22 Hydrotherapy Pool
- 23 Lagoon Cove
- 24 Leisure Pool
- 25 Island Deck
- 26 Kids' Lagoon Pool
- 27 Kids' Lagoon Cove
- A Bin Centre
- **B** Substation
- **C** Guard House
- Pedestrian Access
- E Carpark Ventilation Shaft