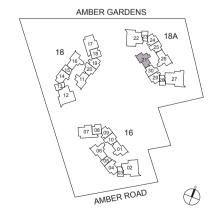

DB: Distribution Box W&D: Washer and Dryer

SC: Shoe Cabi F: Fridge ST: Storage WC: Water Closet WIW: Walk-in-Wardrobe / Closet PES: Private Enclosed Space WD: Integrated Washer Dry

KEYPLAN IS NOT DRAWN TO SCALE