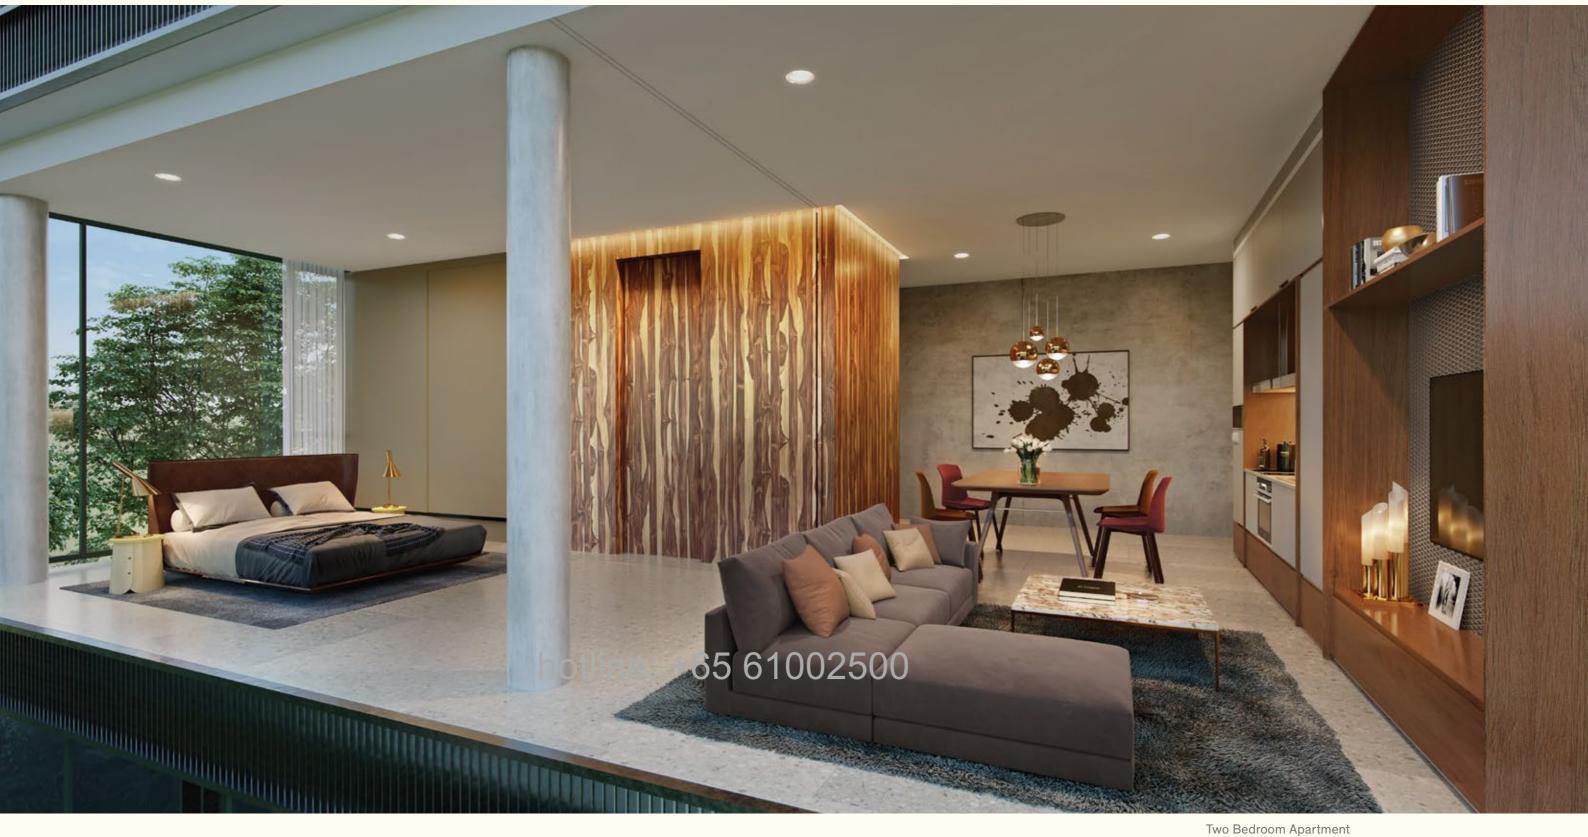

# Innately Refined

Two Bedroom Apartment

Each living space is anointed with flexible functionality. Walls slide and seemingly vanish, providing residents the luxury of seamless integration and the freedom to design their spaces to suit their lifestyles.

Intricate detailing, the jointing of base metals, and raw concrete finishes capture the grace of urban-industrial design at PETIT JERVOIS.

Two Bedroom Apartment

Tactility was accorded equal importance, with every material carefully chosen so the living environment feels reassuringly warm.