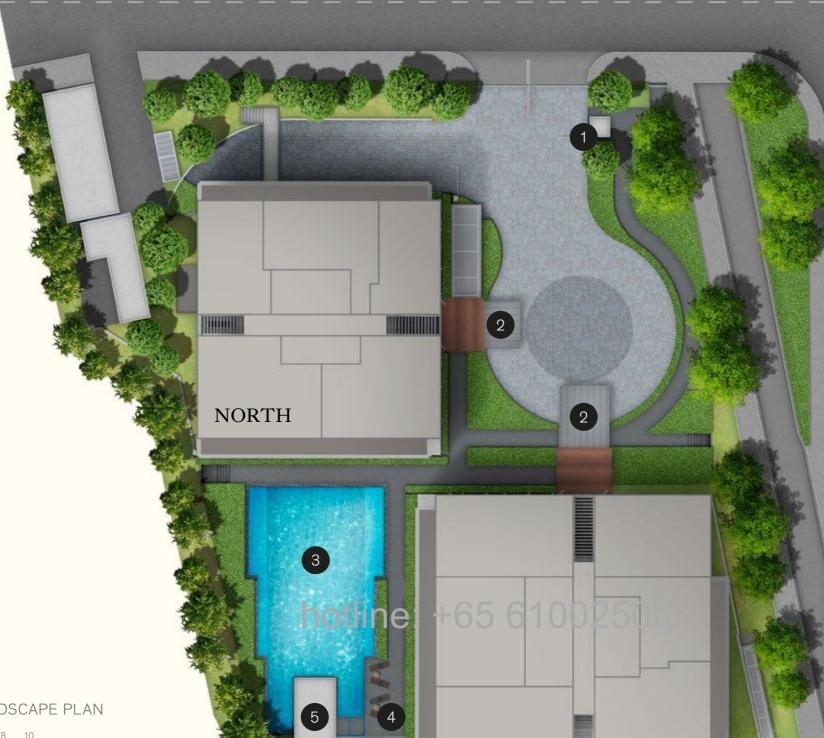

The result was low-slung, angular apartment buildings surrounded by baroque-inspired landscaping and two piazza-like spaces, each providing distinctly different experiences.

The first piazza serves as a striking entry point with its sweeping driveway; the rear piazza is a veritable sanctuary, with pockets of quiet spaces for residents to unwind and bask in the tranquil surrounds. Lush greenery encircles a 20-metre swimming pool and an al fresco pool pavilion with fitness equipment an extension of the Ultimate Living in the natural beauty of the outdoors.

#### LEGEND

1. Security 2. Residents' Drop-off 3. Swimming Pool 4. Pool Deck 5. Fitness Pavilion

Luxury real estate developer SC Global has established a reputation for innovating original lifestyle concepts and awarding winning architecture, each a careful and considered response to delivering 'The Ultimate Living' experience.