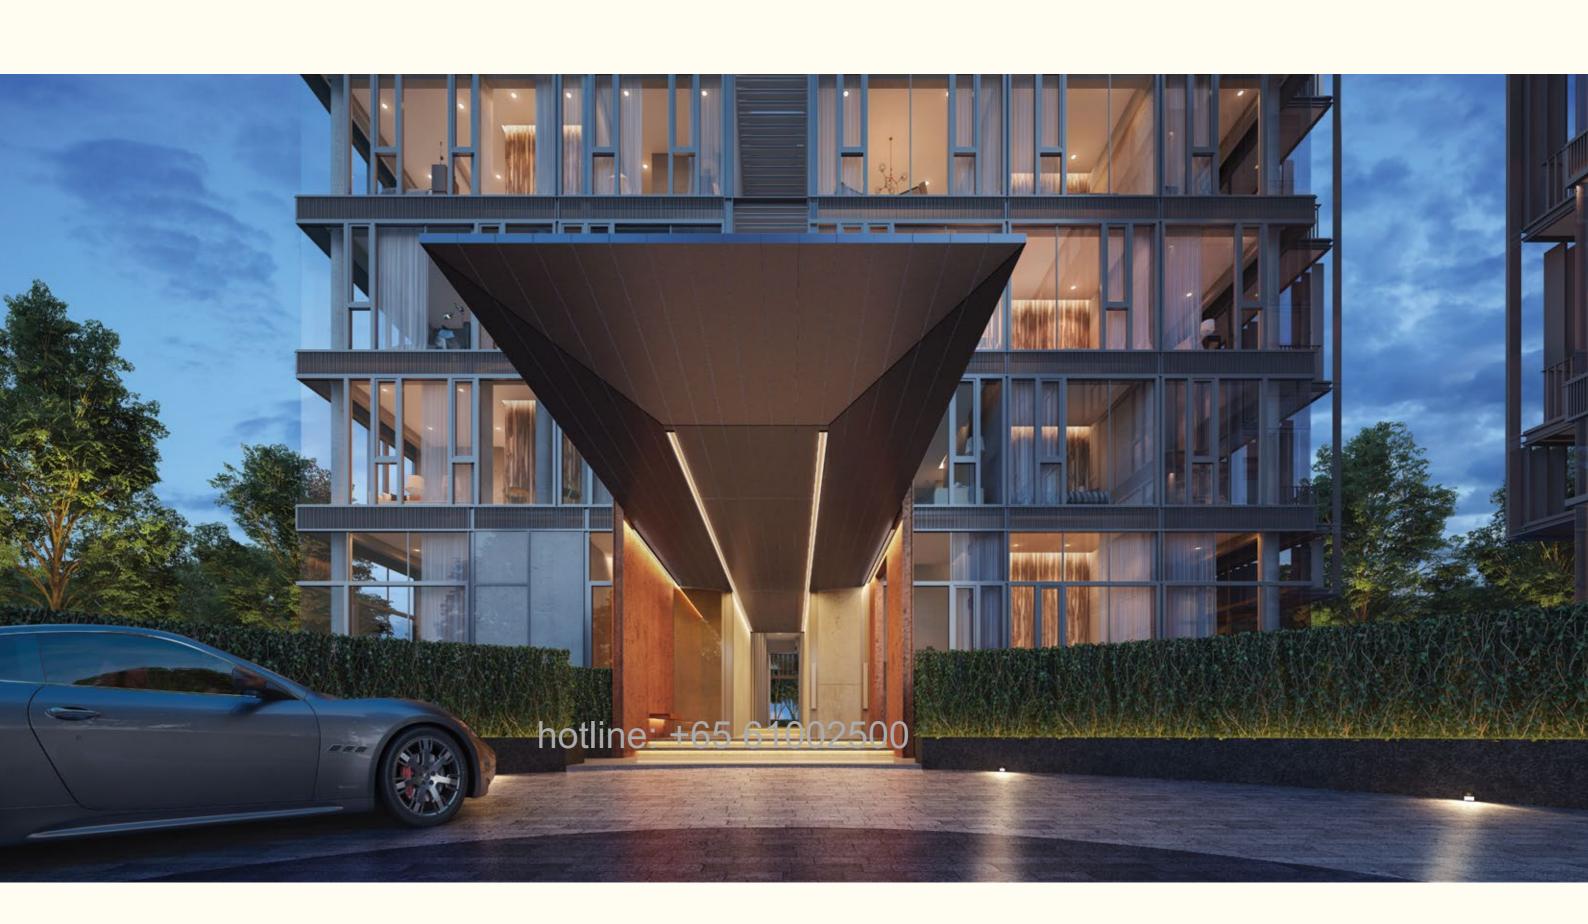

A. THE ARCHITECTURE

# Carved from Possibilities

### Two cubes. Infinite configurations for liveability.

Using a singular block as its conceptual foundation, the architects imagined splitting open this structure to create a pair of pristine cubes. These cubes were then positioned after careful consideration of the tropical climate's vagaries and the surrounding neighbourhood.

The result was low-slung, angular apartment buildings surrounded by baroque-inspired landscaping and two piazza-like spaces, each providing distinctly different experiences.

The first piazza serves as a striking entry point with its sweeping driveway; the rear piazza is a veritable sanctuary, with pockets of quiet spaces for residents to unwind and bask in the tranquil surrounds. Lush greenery encircles a 20-metre swimming pool and an al fresco pool pavilion with fitness equipment an extension of the Ultimate Living in the natural beauty of the outdoors.