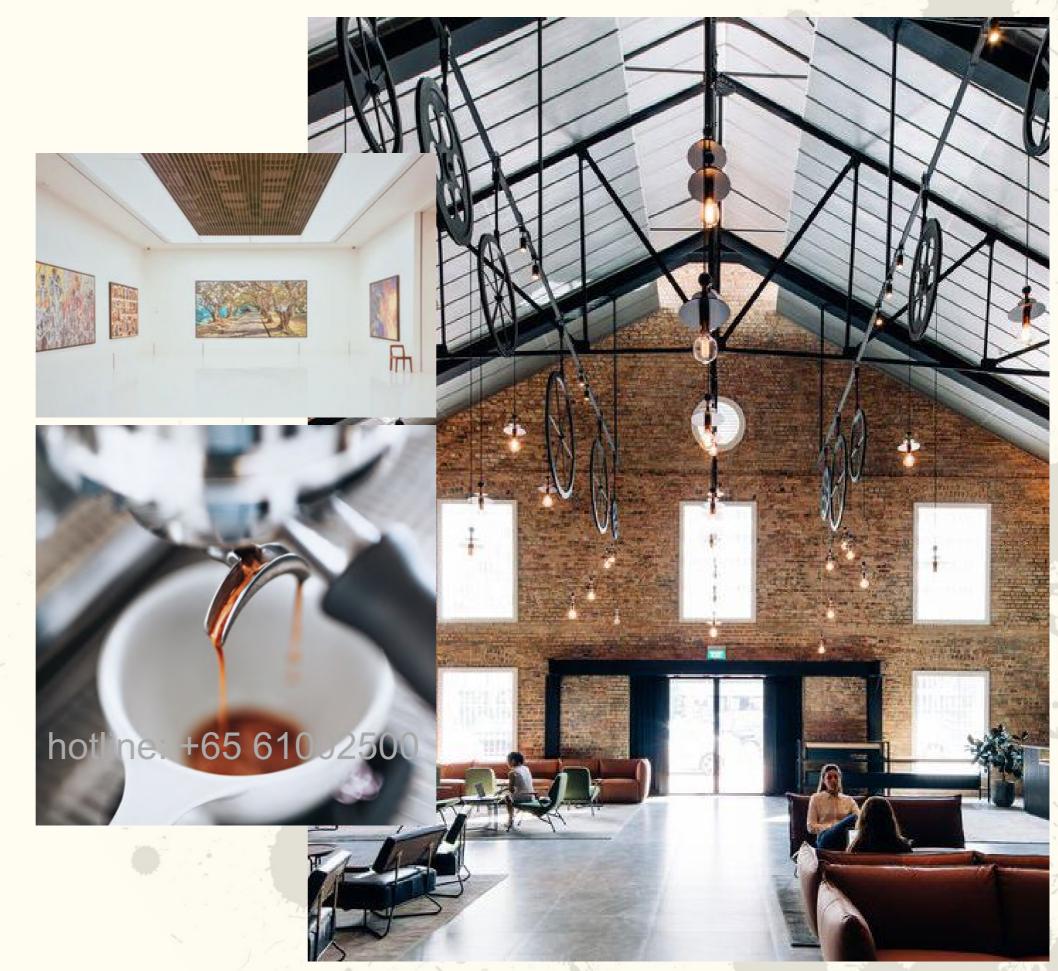

Discreetly positioned in the leafy perimeters of exclusive Bishopsgate and adjacent to a park connector. You are perfectly situated to enjoy quiet morning runs and bucolic evening strolls.

Hidden away yet in the centre of it all, Petit Jervois provides endless experiences just beyond your doorstep. Only minutes away, take in the charms of gentrified Tiong Bahru, with its bijoux cafes and whimsical stores, or the riverside enclave of Robertson Quay, rich with art galleries and a thriving bar and restaurant scene.

Photo Courtesy of The Warehouse Hotel

SOUTH

JERVOIS ROAD