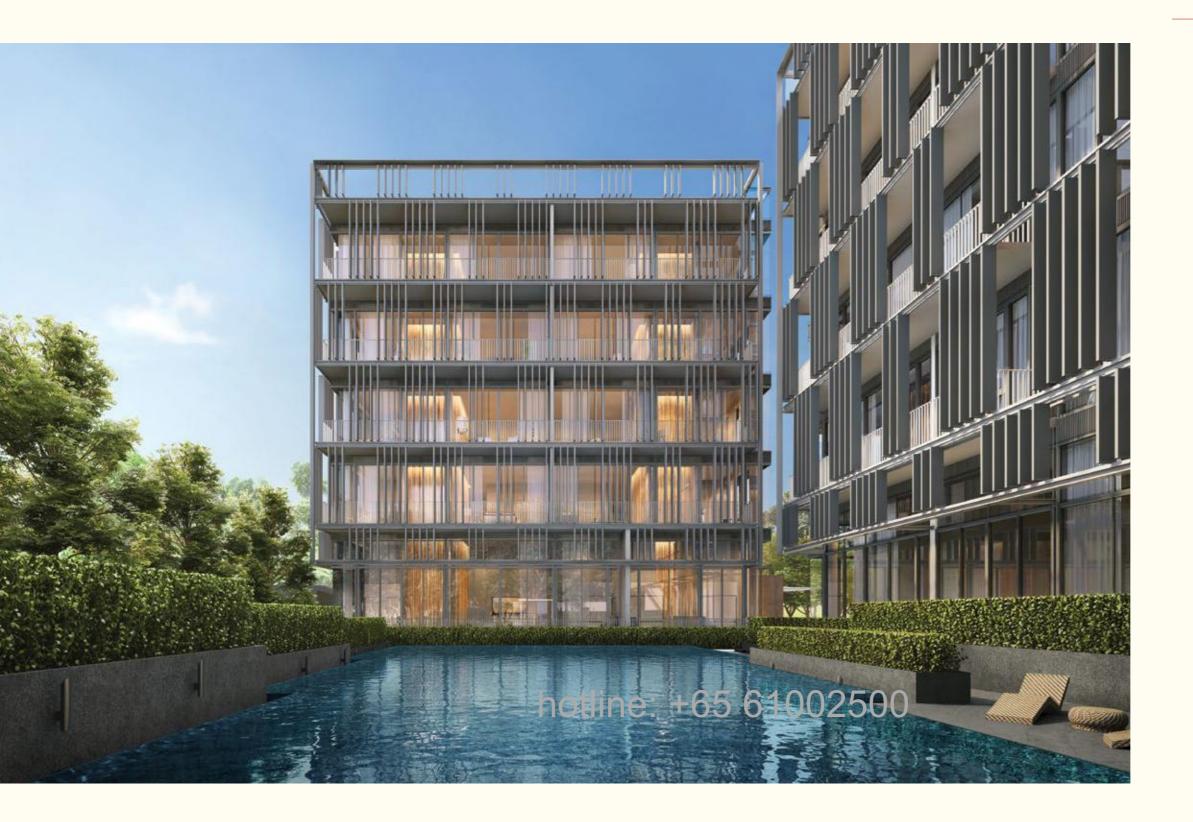

The result was low-slung, angular apartment buildings surrounded by baroque-inspired landscaping and two piazza-like spaces, each providing distinctly different experiences.

The first piazza serves as a striking entry point with its sweeping driveway; the rear piazza is a veritable sanctuary, with pockets of quiet spaces for residents to unwind and bask in the tranquil surrounds. Lush greenery encircles a 20-metre swimming pool and an al fresco pool pavilion with fitness equipment an extension of the Ultimate Living in the natural beauty of the outdoors.