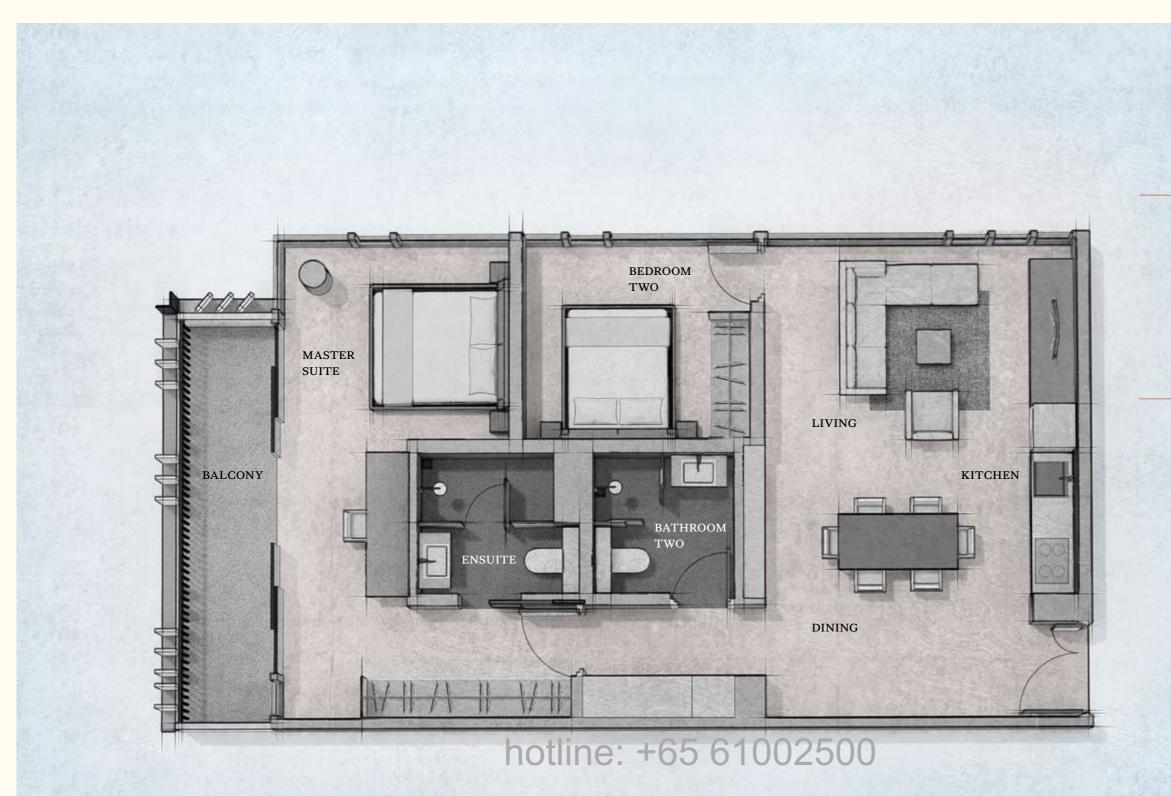

### Two Bedroom Apartment

Type B8

UNIT SIZE Approx. 93 m<sup>2</sup> / 1,001 ft<sup>2</sup>

UNIT NO. #02-10\* #03-10 #04-10\* #05-10

BLOCK 2 LOWER ROOF KEY PLAN

1M

LOCATION OF

LOCATION OF

ACCESSORY LOT

OF UNIT #04-10

LOCATION OF ACCESSORY LOT OF UNIT #05-10 LOCATION OF ACCESSORY LOT

OF UNIT #03-10

3M

N

18

ACCESSORY LOT OF UNIT #02-10