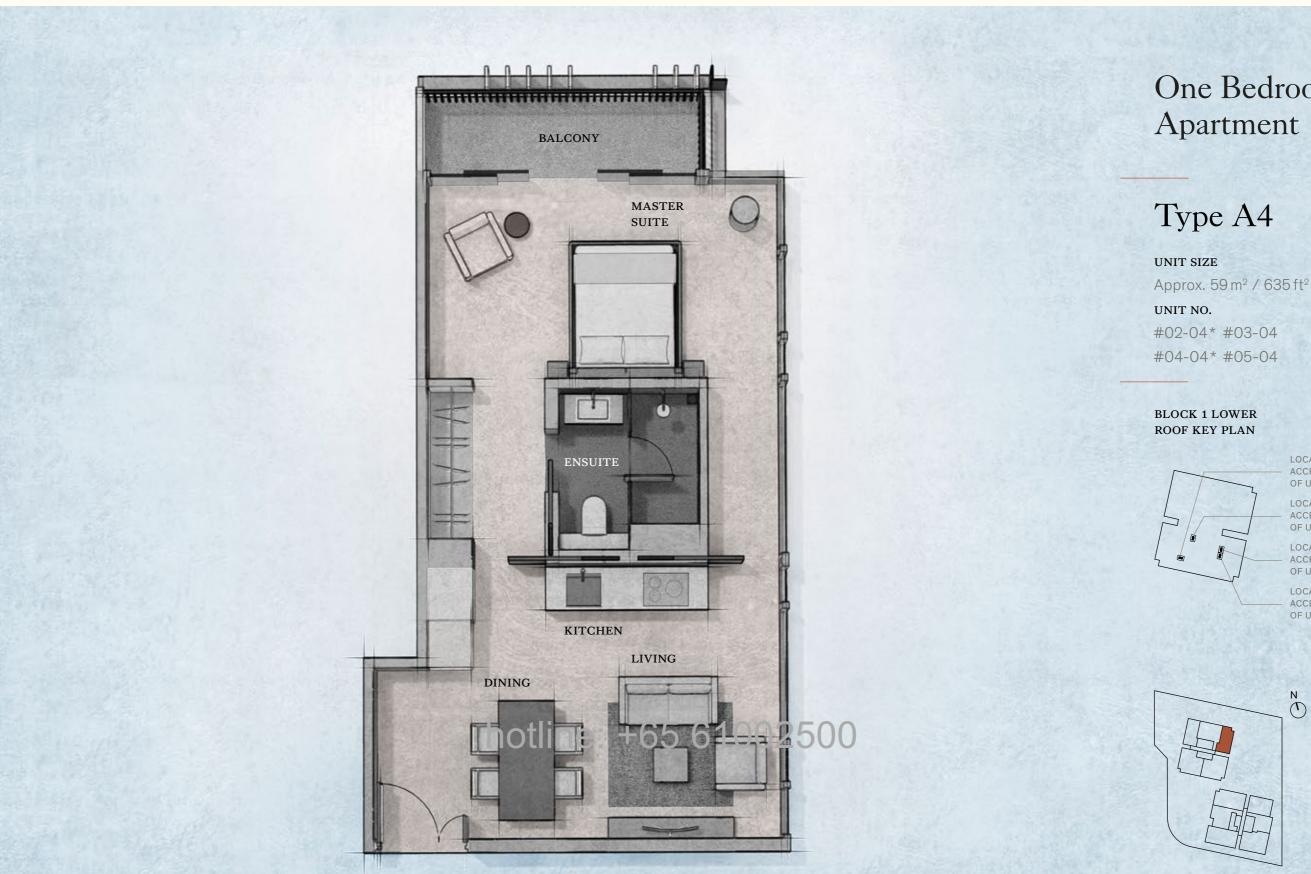

— Simon Cheong

1

One Bedroom Apartment

\*Exterior fins may vary on different floors. Area includes air-con accessory lot and balcony. The balcony shall not be enclosed unless with the approved balcony screen. Please refer to key plans for orientation. All plans are subject to amendments as may be approved by the relevant authorities. Floor areas are approximate measurements and are subject to final survey. BP Approval No. A1653-17428-2017-BP04 dated 01/07/2020

# One Bedroom Apartment

Approx. 59 m<sup>2</sup> / 635 ft<sup>2</sup>

1M

LOCATION OF ACCESSORY LOT OF UNIT #02-04

LOCATION OF ACCESSORY LOT OF UNIT #03-04

LOCATION OF ACCESSORY LOT OF UNIT #04-04

LOCATION OF ACCESSORY LOT OF UNIT #05-04

3M

\*Exterior fins may vary on different floors. Area includes air-con accessory lot and balcony. The balcony shall not be enclosed unless with the approved balcony screen. Please refer to key plans for orientation. All plans are subject to amendments as may be approved by the relevant authorities. Floor areas are approximate measurements and are subject to final survey. BP Approval No. A1653-17428-2017-BP04 dated 01/07/2020