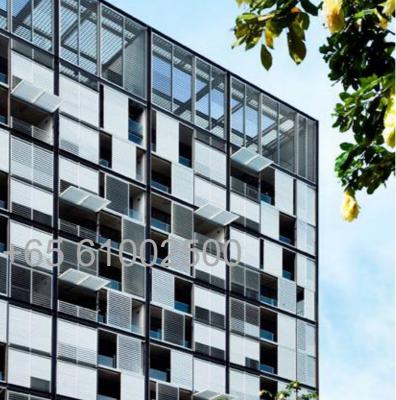

A. THE ARCHITECTURE

# Carved from Possibilities

### Two cubes. Infinite configurations for liveability.

Using a singular block as its conceptual foundation, the architects imagined splitting open this structure to create a pair of pristine cubes. These cubes were then positioned after careful consideration of the tropical climate's vagaries and the surrounding neighbourhood.

The result was low-slung, angular apartment buildings surrounded by baroque-inspired landscaping and two piazza-like spaces, each providing distinctly different experiences.

The first piazza serves as a striking entry point with its sweeping driveway; the rear piazza is a veritable sanctuary, with pockets of quiet spaces for residents to unwind and bask in the tranquil surrounds. Lush greenery encircles a 20-metre swimming pool and an al fresco pool pavilion with fitness equipment an extension of the Ultimate Living in the natural beauty of the outdoors.