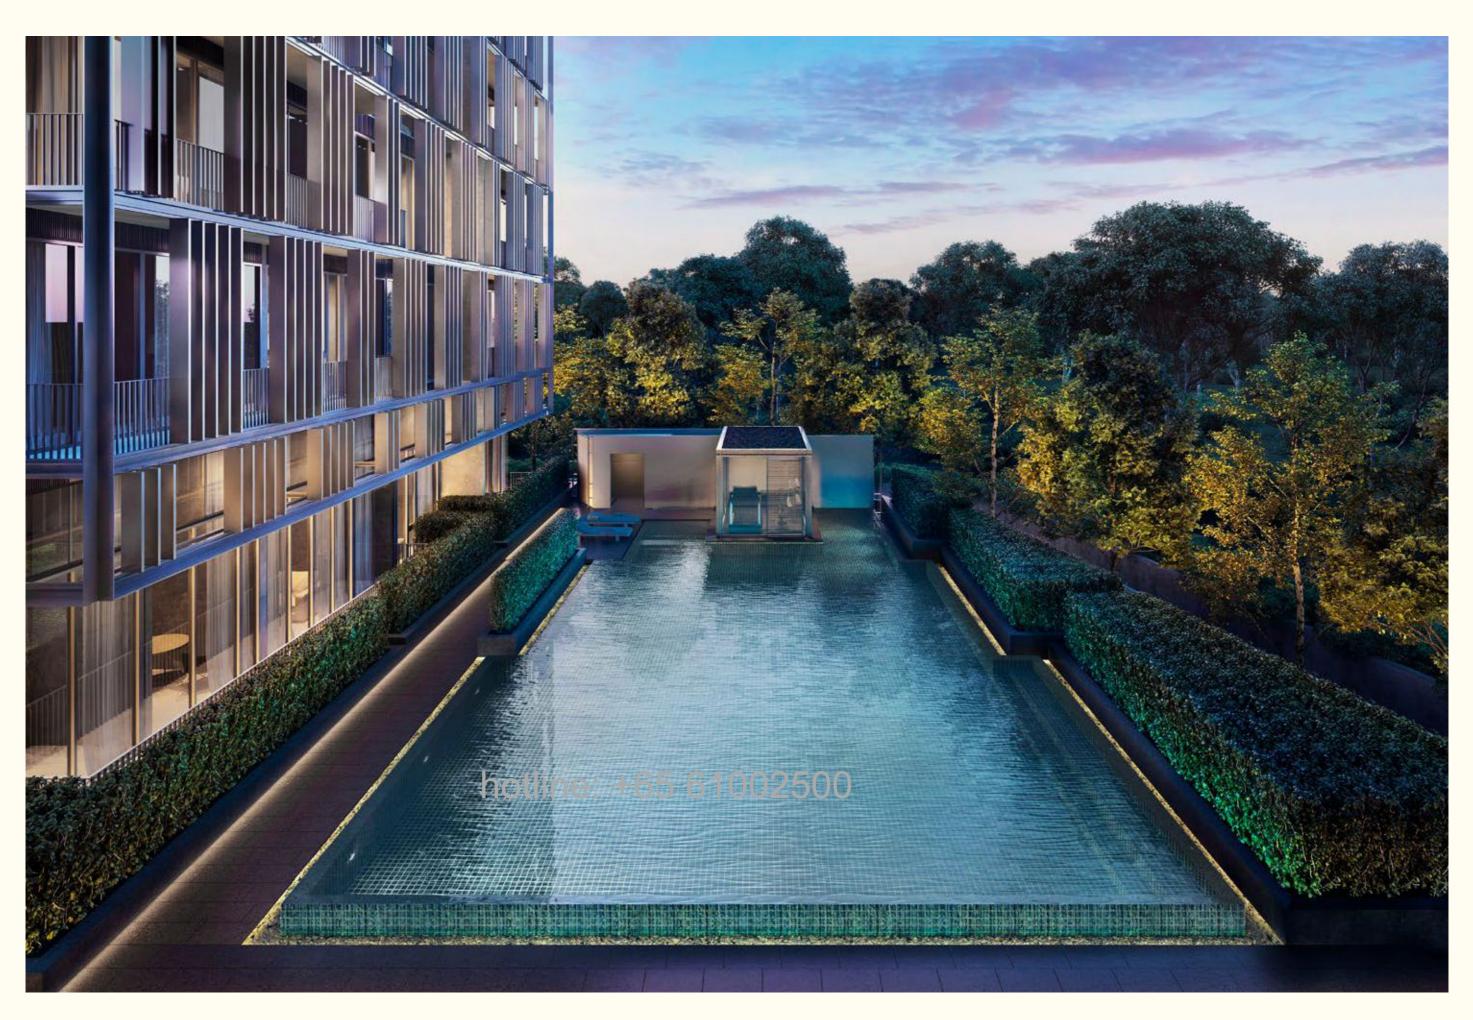

The result was low-slung, angular apartment buildings surrounded by baroque-inspired landscaping and two piazza-like spaces, each providing distinctly different experiences.

The first piazza serves as a striking entry point with its sweeping driveway; the rear piazza is a veritable sanctuary, with pockets of quiet spaces for residents to unwind and bask in the tranquil surrounds. Lush greenery encircles a 20-metre swimming pool and an al fresco pool pavilion with fitness equipment an extension of the Ultimate Living in the natural beauty of the outdoors.