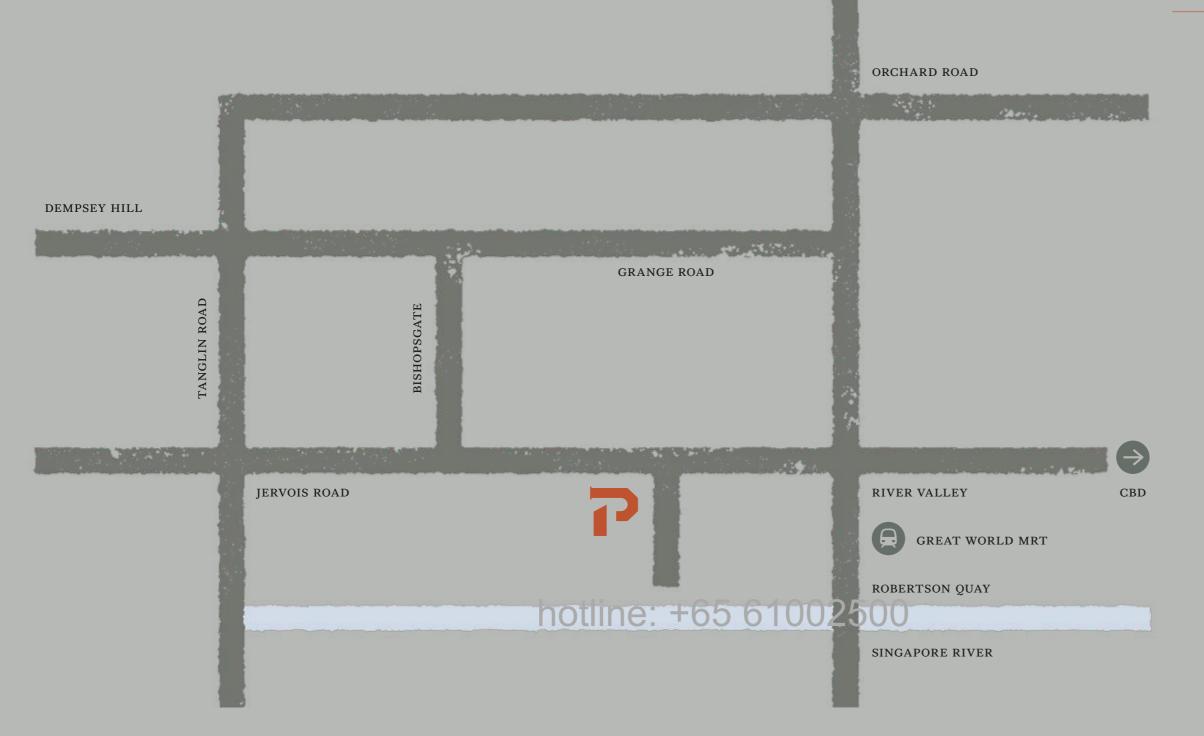

# Closer to Perfection

PETIT JERVOIS

GREAT WORLD CITY

15 mins | 3 mins Ż. TIONG BAHRU 15 mins | 4 mins VALLEY POINT CBD 5 mins | 2 mins 8 mins **A** 

> ROBERTSON QUAY 5 mins

Cherished for its prime locationclose to everything that matters, including the need for privacy.

Discreetly positioned in the leafy perimeters of exclusive Bishopsgate and adjacent to a park connector. You are perfectly situated to enjoy quiet morning runs and bucolic evening strolls.

Hidden away yet in the centre of it all, Petit Jervois provides endless experiences just beyond your doorstep. Only minutes away, take in the charms of gentrified Tiong Bahru, with its bijoux cafes and whimsical stores, or the riverside enclave of Robertson Quay, rich with art galleries and a thriving bar and restaurant scene.