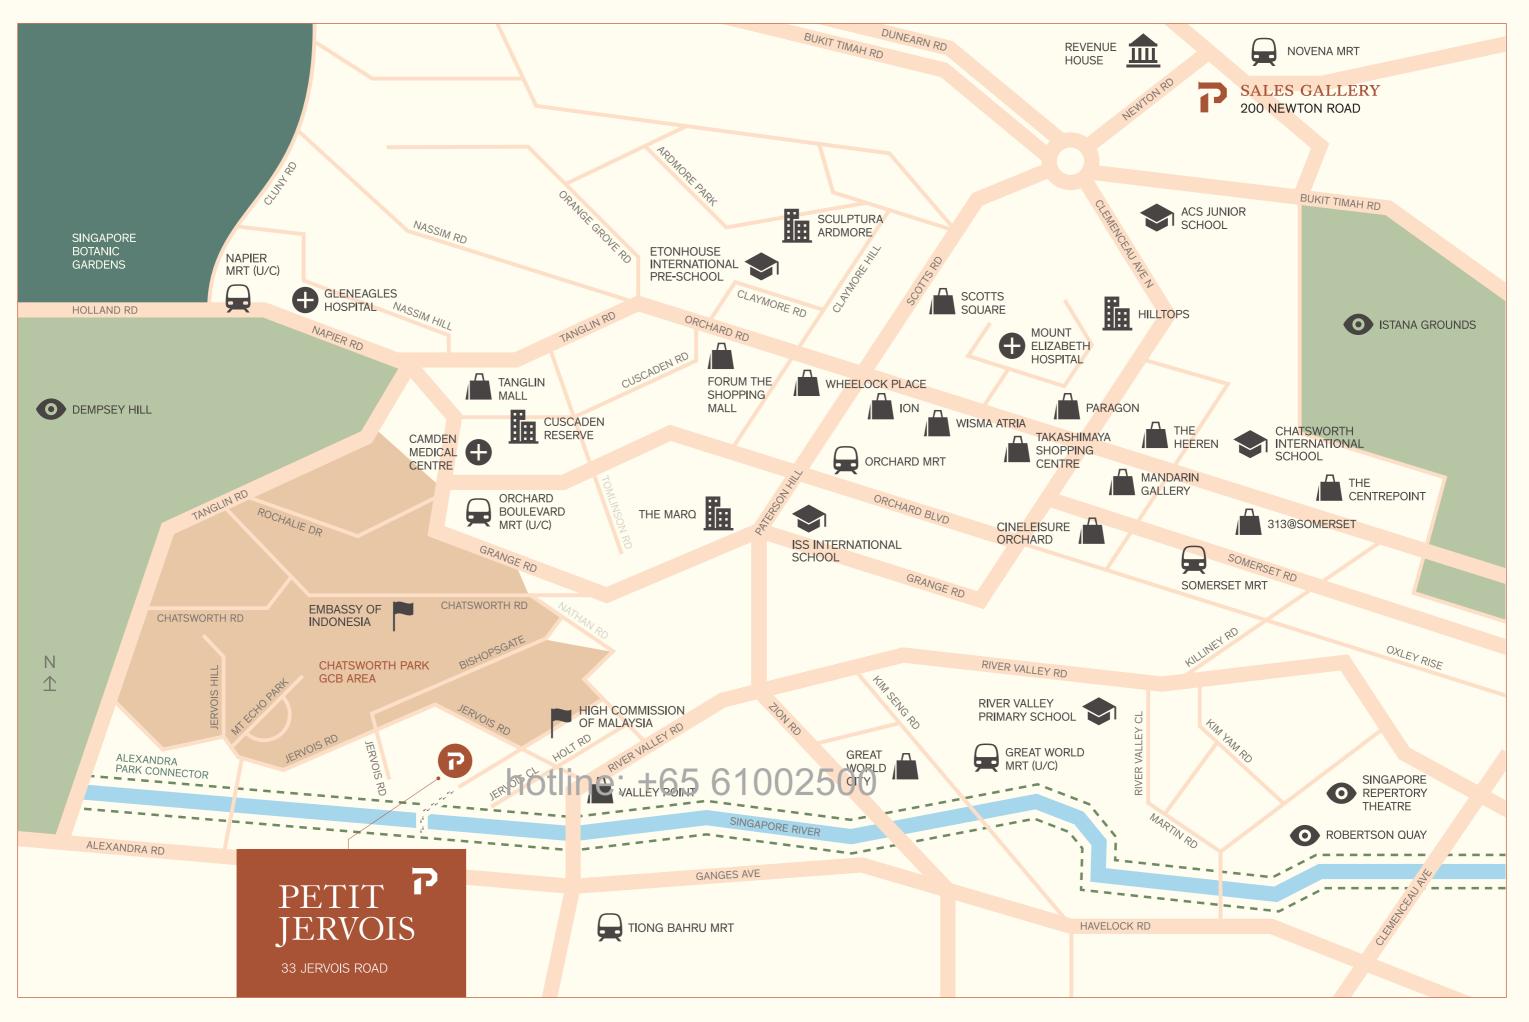

C. THE DISTRICT

# Closer to Perfection

PETIT JERVOIS

GREAT WORLD CITY

15 mins | 3 mins Ż. TIONG BAHRU 15 mins | 4 mins VALLEY POINT CBD 5 mins | 2 mins 8 mins **A** 

> ROBERTSON QUAY 5 mins

Cherished for its prime locationclose to everything that matters, including the need for privacy.

Discreetly positioned in the leafy perimeters of exclusive Bishopsgate and adjacent to a park connector. You are perfectly situated to enjoy quiet morning runs and bucolic evening strolls.

Hidden away yet in the centre of it all, Petit Jervois provides endless experiences just beyond your doorstep. Only minutes away, take in the charms of gentrified Tiong Bahru, with its bijoux cafes and whimsical stores, or the riverside enclave of Robertson Quay, rich with art galleries and a thriving bar and restaurant scene.

Photo Courtesy of The Warehouse Hotel

SOUTH

JERVOIS ROAD