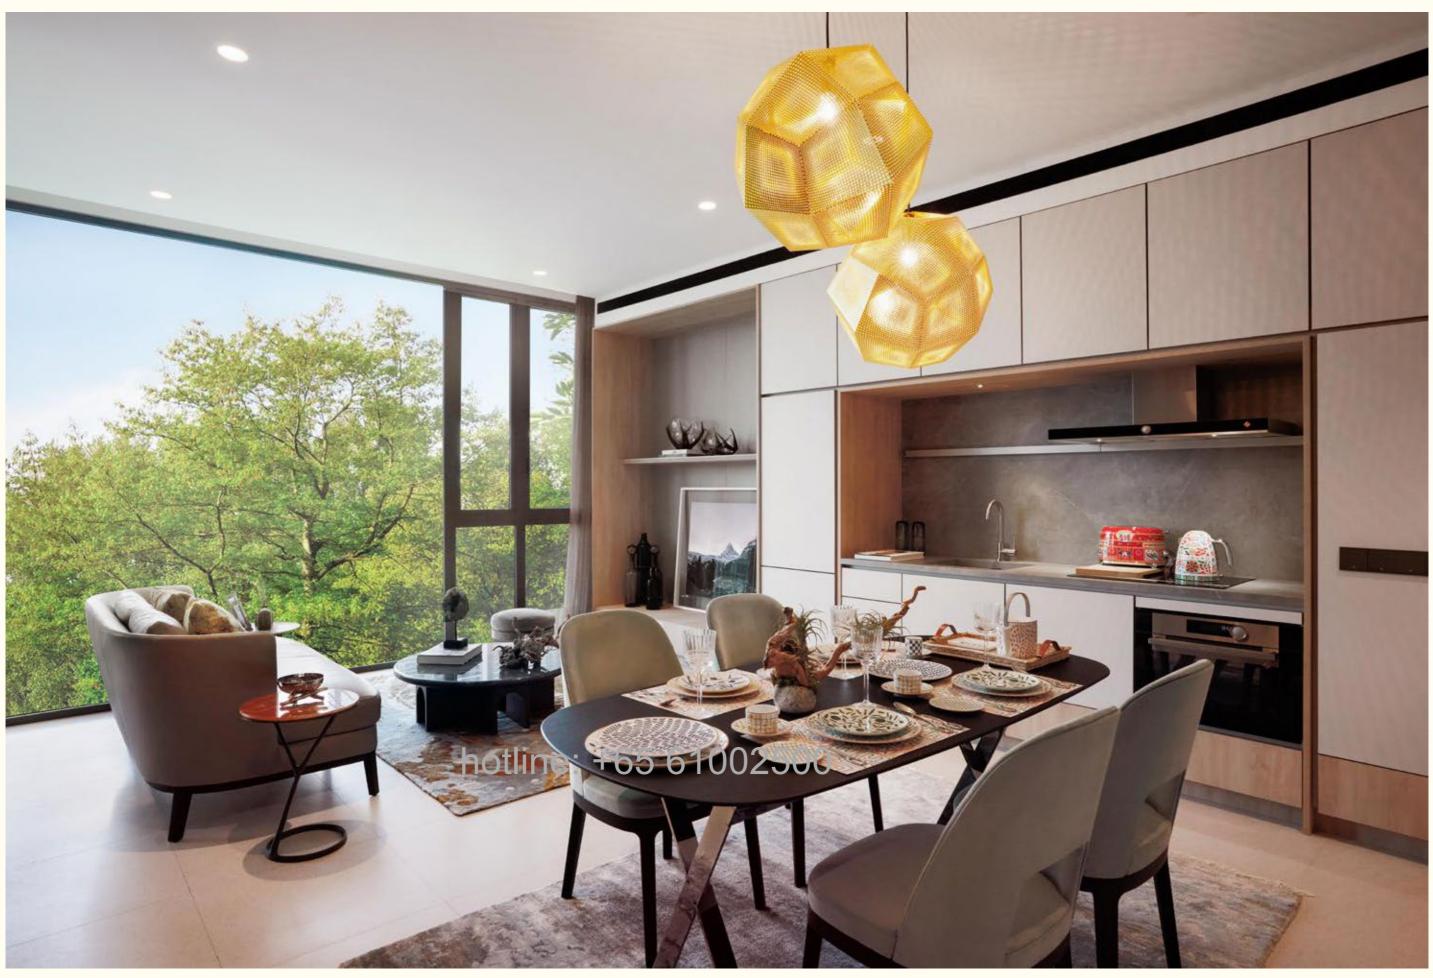

# Innately Refined

Two Bedroom Apartment

Each living space is anointed with flexible functionality. Walls slide and seemingly vanish, providing residents the luxury of seamless integration and the freedom to design their spaces to suit their lifestyles.

Intricate detailing, the jointing of base metals, and raw concrete finishes capture the grace of urban-industrial design at PETIT JERVOIS.

Two Bedroom Apartment

Tactility was accorded equal importance, with every material carefully chosen so the living environment feels reassuringly warm.