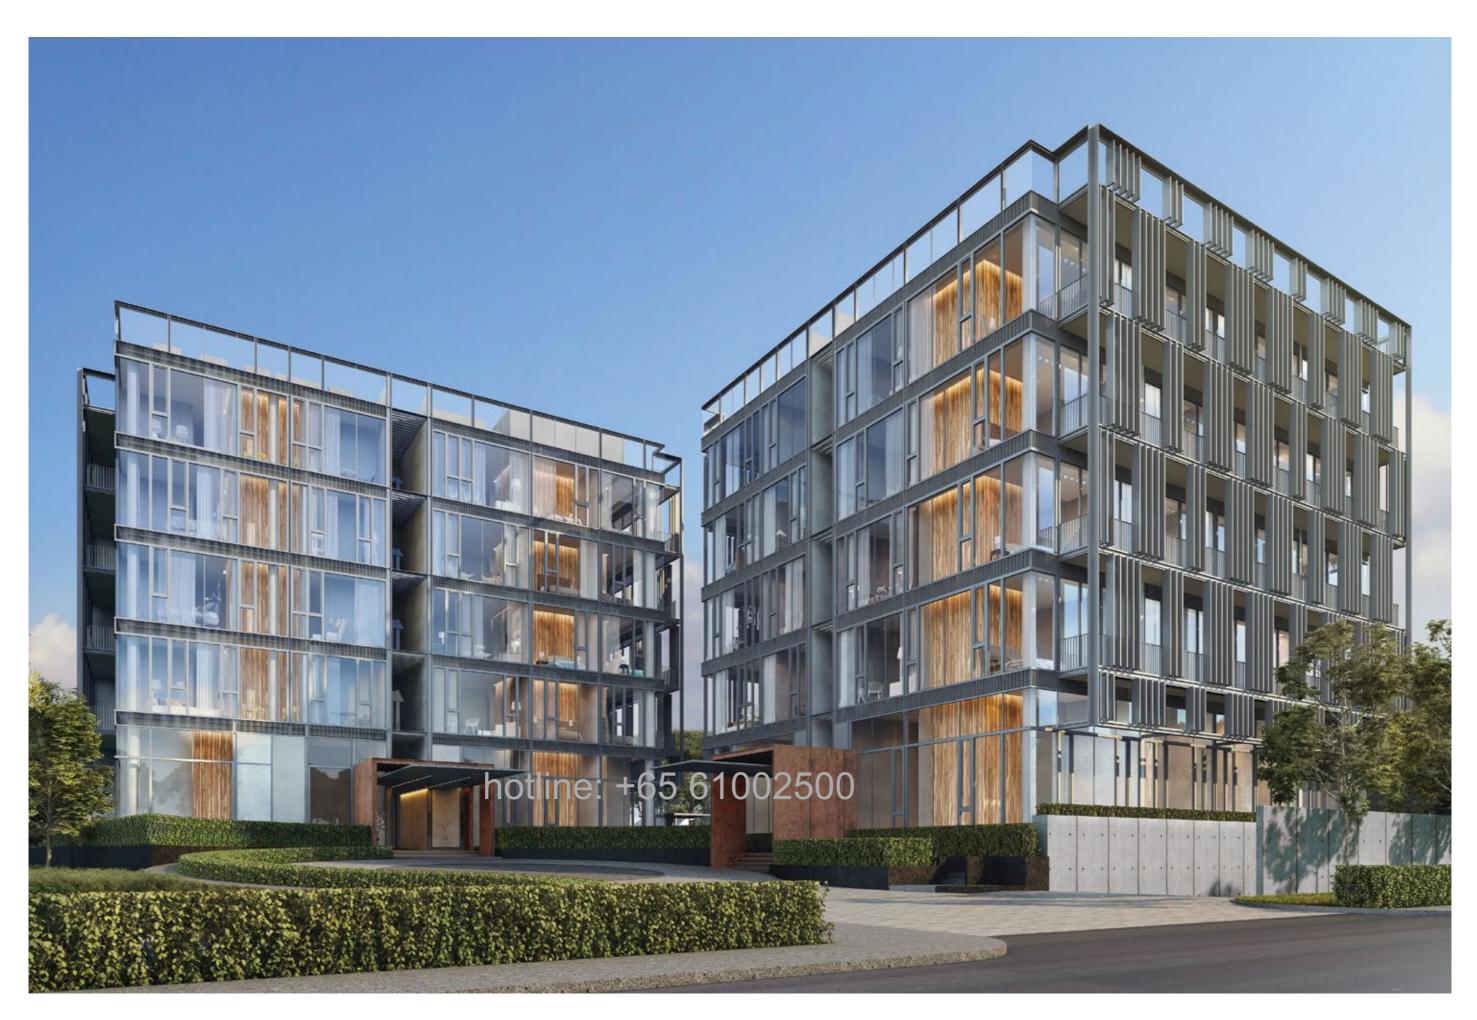

A. THE ARCHITECTURE

# Carved from Possibilities

### Two cubes. Infinite configurations for liveability.

Using a singular block as its conceptual foundation, the architects imagined splitting open this structure to create a pair of pristine cubes. These cubes were then positioned after careful consideration of the tropical climate's vagaries and the surrounding neighbourhood.

The result was low-slung, angular apartment buildings surrounded by baroque-inspired landscaping and two piazza-like spaces, each providing distinctly different experiences.

The first piazza serves as a striking entry point with its sweeping driveway; the rear piazza is a veritable sanctuary, with pockets of quiet spaces for residents to unwind and bask in the tranquil surrounds. Lush greenery encircles a 20-metre swimming pool and an al fresco pool pavilion with fitness equipment an extension of the Ultimate Living in the natural beauty of the outdoors.