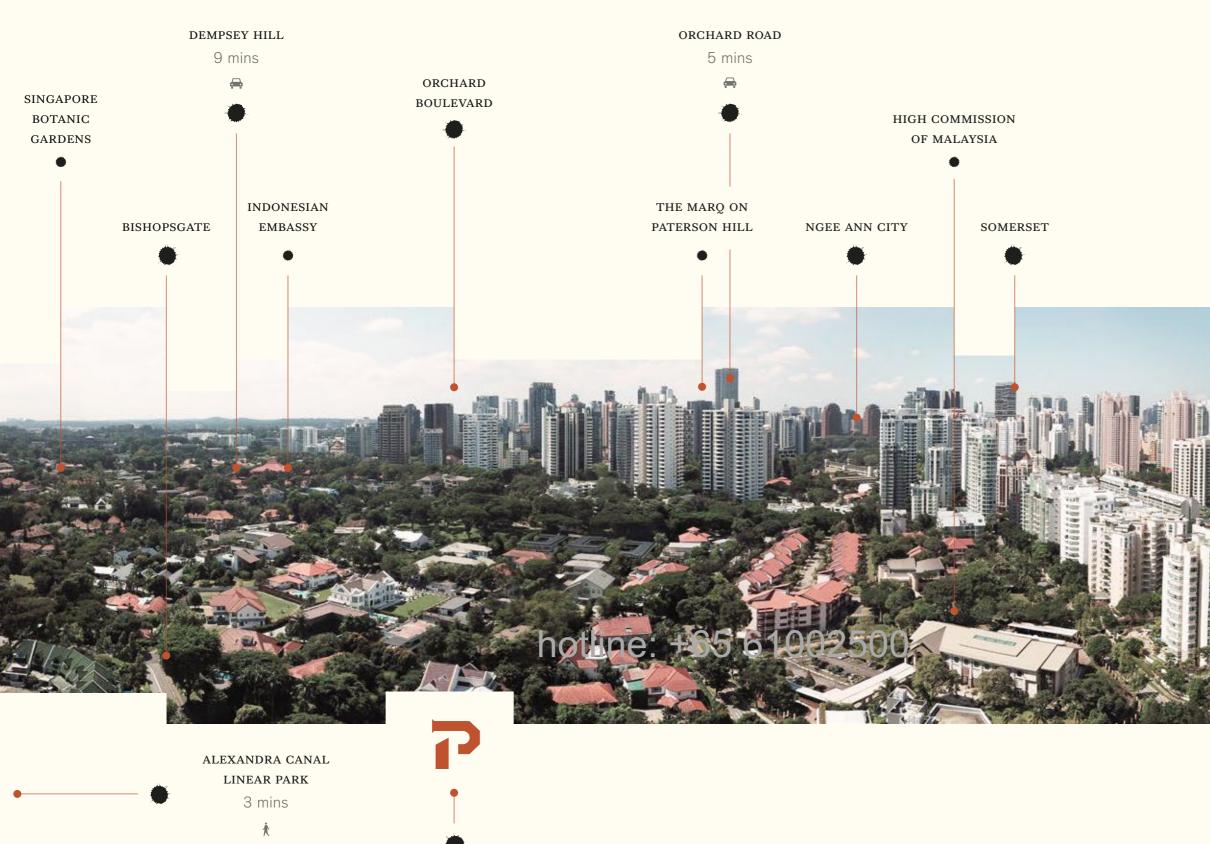

# Closer to Perfection

PETIT JERVOIS

GREAT WORLD CITY

15 mins | 3 mins Ż. TIONG BAHRU 15 mins | 4 mins VALLEY POINT CBD 5 mins | 2 mins 8 mins **A** 

> ROBERTSON QUAY 5 mins

Cherished for its prime locationclose to everything that matters, including the need for privacy.

Discreetly positioned in the leafy perimeters of exclusive Bishopsgate and adjacent to a park connector. You are perfectly situated to enjoy quiet morning runs and bucolic evening strolls.

Hidden away yet in the centre of it all, Petit Jervois provides endless experiences just beyond your doorstep. Only minutes away, take in the charms of gentrified Tiong Bahru, with its bijoux cafes and whimsical stores, or the riverside enclave of Robertson Quay, rich with art galleries and a thriving bar and restaurant scene.