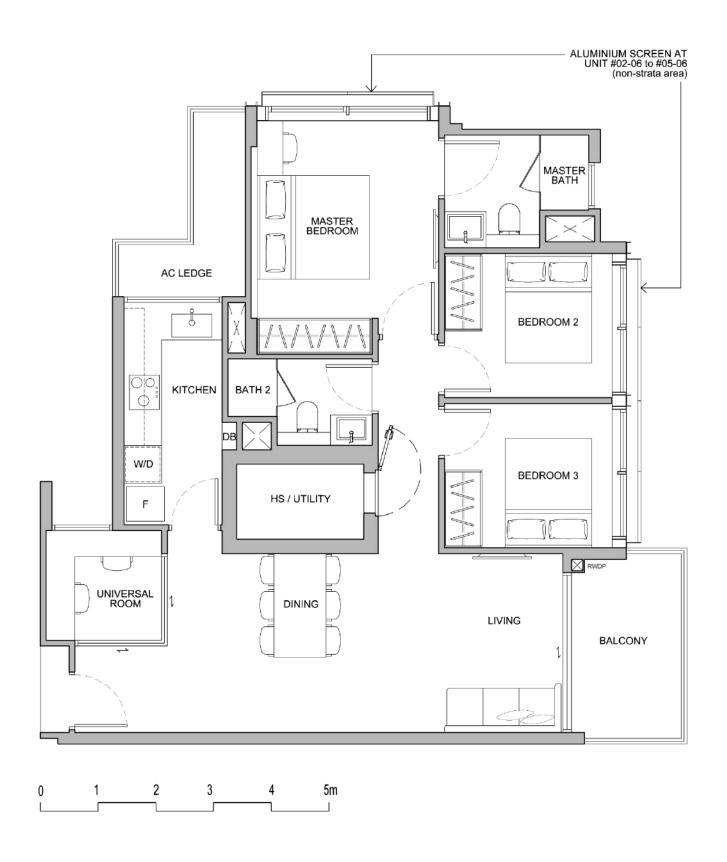

## **Unique Selling Points**

 Air conditioner is provided at the Universal Space

#02-06 to #05-06 **Unit Number Unit Area** 1055 sq ft

- Universal Room is enclosed with direct window opening; or can be left opened for a more spacious living and dining space
- There are no condenser units located before the bedrooms