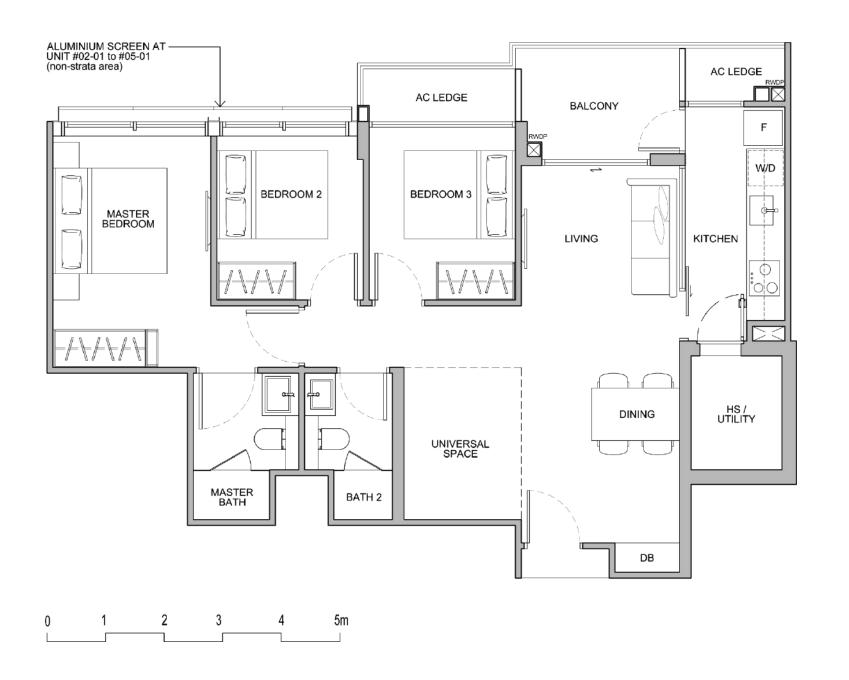

# Freehold Resort Living by the Bay

PROPOSED ERECTION OF A BLOCK OF 5 STOREY FLATS WITH ATTIC ROOF TERRACE [TOTAL 24 UNITS] WITH SURFACE CAR PARK AND PROVISION FOR A SWIMMING POOL ON LOTS 02847N, 02848X & 02849L MK 26 AT LORONG N TELOK KURAU (BEDOK PLANNING AREA)





**Unit Number** #02-01 to #05-01 **Unit Area** 969 sq ft

## **Unique Selling Points**

 Air conditioner is provided at the Universal Space





**Unit Number** #02-04 to #05-04 **Unit Area** 969 sq ft

## **Unique Selling Points**

 Air conditioner is provided at the Universal Space





#02-06 to #05-06 **Unit Number Unit Area** 1055 sq ft

- Universal Room is enclosed with direct window opening; or can be left opened for a more spacious living and dining space
- There are no condenser units located before the bedrooms





**Unit Number** #02-02 to #05-02 **Unit Area** 1066 sq ft

- Universal Room is enclosed with direct window opening; or can be left opened for a more spacious living and dining space
- There are no condenser units located before the bedrooms





**Unit Number** #02-