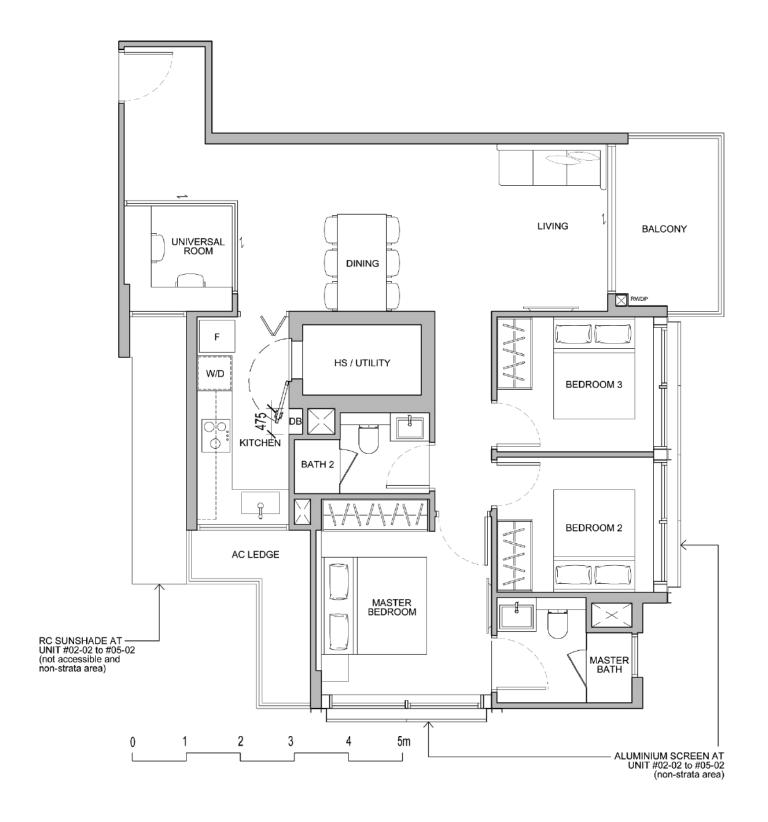

**Unit Number** #02-02 to #05-02 **Unit Area** 1066 sq ft

- Universal Room is enclosed with direct window opening; or can be left opened for a more spacious living and dining space
- There are no condenser units located before the bedrooms