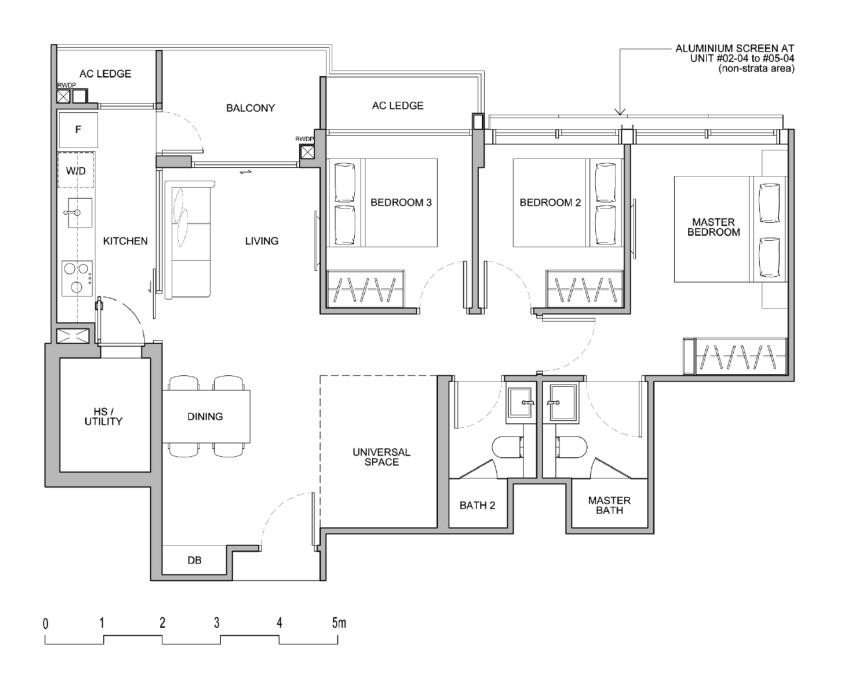

## **Unique Selling Points**

 Air conditioner is provided at the Universal Space

**Unit Number** #02-04 to #05-04 **Unit Area** 969 sq ft