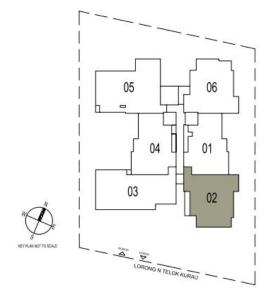

**Unit Number** #02-02 to #05-02 **Unit Area** 1066 sq ft

- Universal Room is enclosed with direct window opening; or can be left opened for a more spacious living and dining space
- There are no condenser units located before the bedrooms