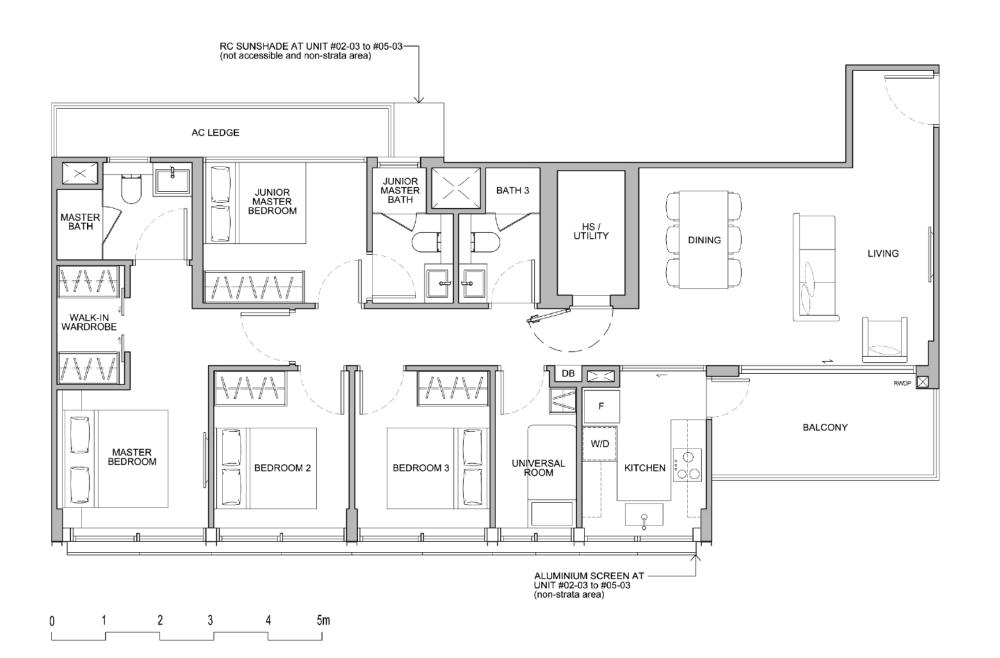

**Unit Number** #02-03 to #05-03 **Unit Area** #02-03 to #05-03

- Provision of Junior Master Bedroom with attached Junior Master Bath
- Provision of Walk-in Wardrobe at the Master Bedroom
- Sufficiently large balcony area to place outdoor seating
- Universal Room is located between Bedroom 3 and Kitchen