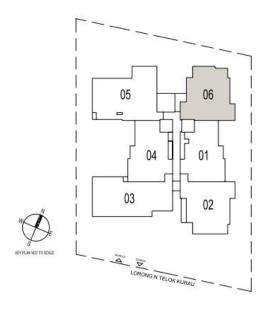

## **Unique Selling Points**

 Air conditioner is provided at the Universal Space

#02-06 to #05-06 **Unit Number Unit Area** 1055 sq ft

- Universal Room is enclosed with direct window opening; or can be left opened for a more spacious living and dining space
- There are no condenser units located before the bedrooms