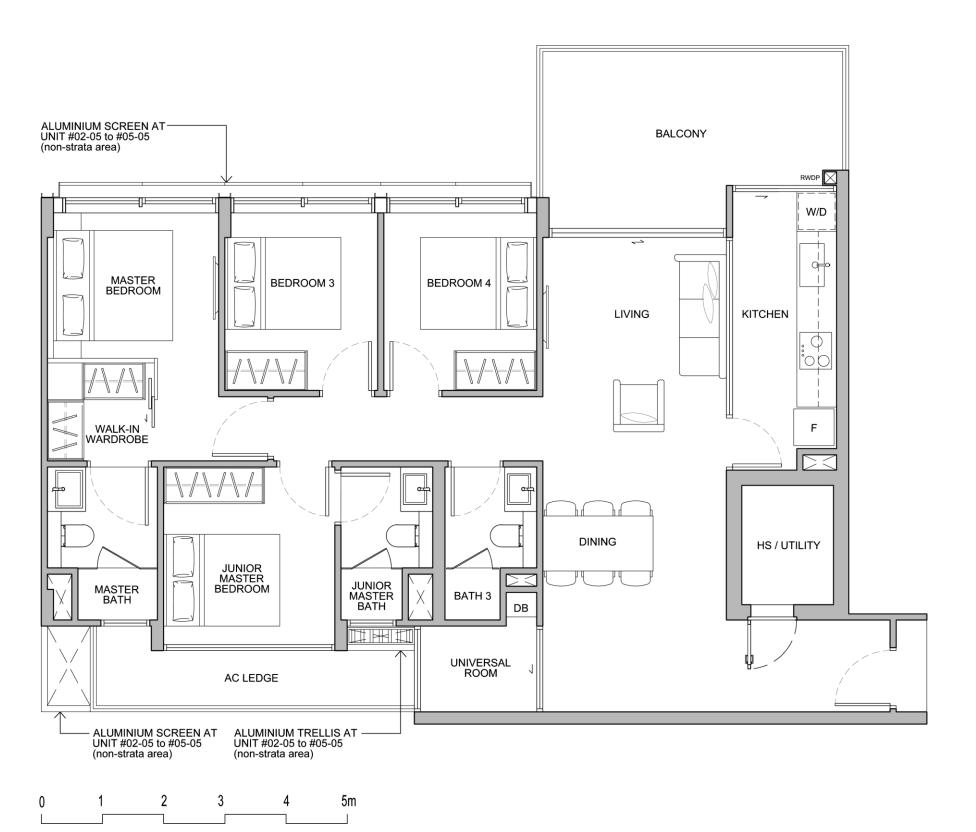

   able to be combined to form a larger kitchen or bedroom space

**Unit Number** #02-05 to #05-05 **Unit Area** #313 sq ft

- Provision of Junior Master Bedroom with attached Junior Master Bath
- Provision of Walk-in Wardrobe at the Master Bedroom
- Sufficiently large balcony area to place outdoor seating