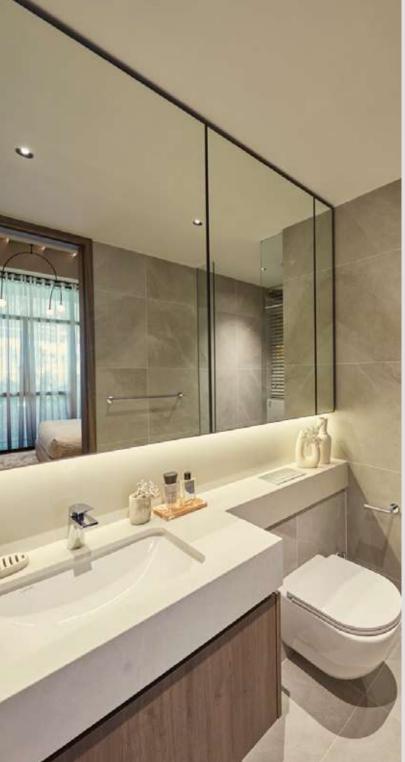

#### SLEEK & SANITARY

Each bathroom is well integrated with spaces for storage, and comes fitted with polished Gessi faucet and Laufen sanitary wares.