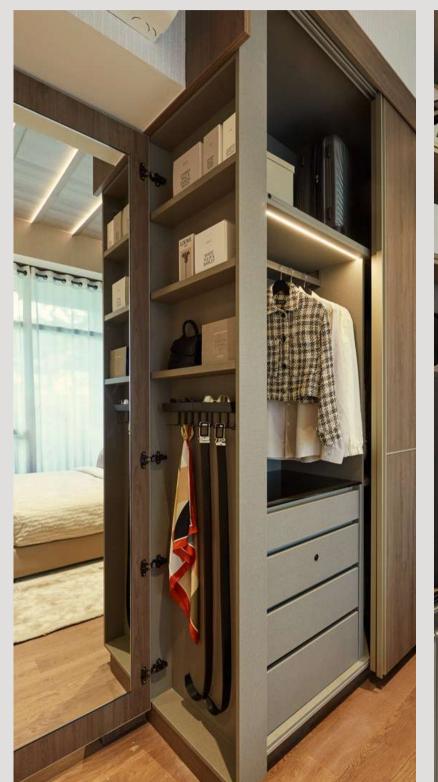

#### **COPIOUS COMFORT**

Each master bedroom comes with a full-height wardrobe that is further furnished with a bespoke side-panel storage dresser and full-length mirror

#### EFFICIENT EXPANSE

Additional storage spaces\* are well-designed with a swing door that has ledges and pegs for hanging, enabling you to keep a home of clutter-free organisation.