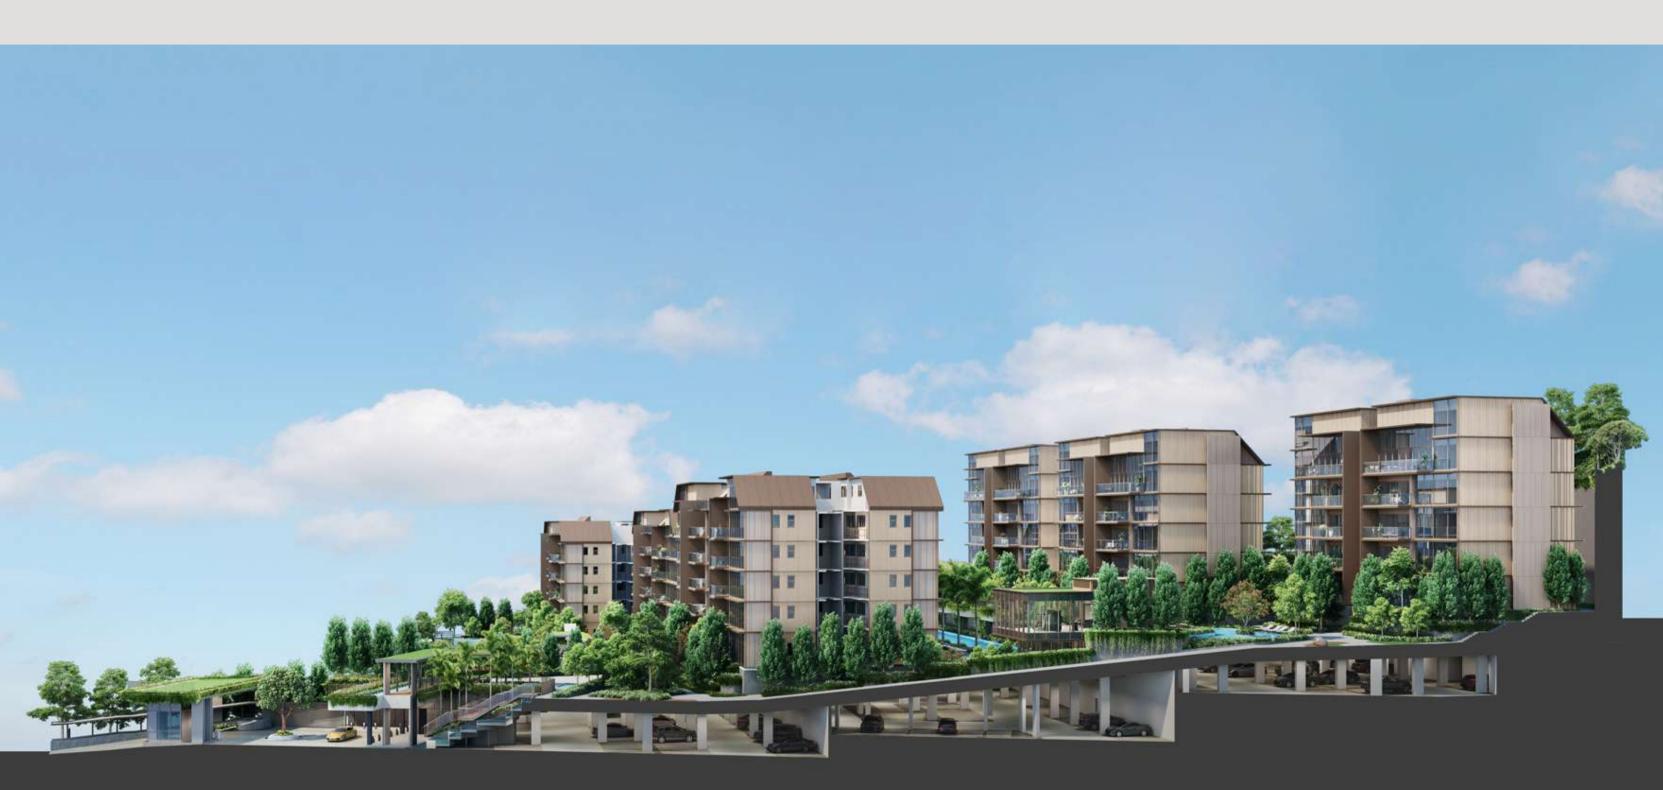

# ACROSS A TIERED TERRAIN A HILLSIDE HOME RISES

A tiered, elevated landscape of various levels spans across the terrain – each with distinct zones, yet cohesive and balanced. At the base, The Valley signifies your arrival home with airs of relaxation. Traverse the terrain with idle or lively leisure across The Sanctuary, The Alcove, and The Enclave – ending with The Hillside at the top, looking out across the grounds.