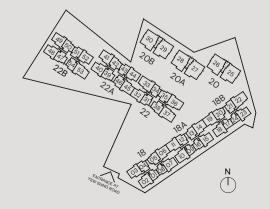

### UNIT DISTRIBUTION CHART

#### BLOCK 18 (S117755)

|   | 1     | 2     | 3     | 4     | 5     | 6     | 7     | 8     |
|---|-------|-------|-------|-------|-------|-------|-------|-------|
| 5 | B2-PH | D5-PH | D7-PH | C7-PH | C8-PH | D7-PH | D6-PH | B2-PH |
| 4 | B2    | C4    | C6    | В3    | C1    | C6    | C5    | B2    |
| 3 | B2    | C4    | C6    | В3    | C1    | C6    | C5    | B2    |
| 2 | B2    | C4    | C6    | В3    | C1    | C6    | C5    | B2    |
| 1 | B2    | C4    | C6    | В3    | C1    | C6    | C5    | B2    |

#### BLOCK 20 (S117756)

| 25     | 26     |
|--------|--------|
| EP1-PH | EP1-PH |
| DP1    | DP1    |

#### BLOCK 18A (S118992)

|   | 9     | 10    | 11    | 12    | 13    | 14    | 15    | 16    |
|---|-------|-------|-------|-------|-------|-------|-------|-------|
| i | B2-PH | D5-PH | D7-PH | C7-PH | С7-РН | D7-PH | D4-PH | B2-PH |
|   | B2    | C4    | C6    | В3    | В3    | C6    | СЗ    | B2    |
|   | B2    | C4    | C6    | В3    | В3    | C6    | СЗ    | B2    |
| ! | B2    | C4    | C6    | В3    | вз    | C6    | СЗ    | B2    |
| l | B2    | C4    | C6    | В3    | В3    | C6    | СЗ    | B2    |

#### BLOCK 20A (S118995)

| 27     | 28     |
|--------|--------|
| EP1-PH | EP1-PH |
| DP1    | DP1    |

#### BLOCK 18B (S118993)

|   | 17    | 18    | 19    | 20    | 21    | 22    | 23    | 24    |
|---|-------|-------|-------|-------|-------|-------|-------|-------|
| 5 | B2-PH | D4-PH | D7-PH | C8-PH | C7-PH | E3-PH | D4-PH | B2-PH |
| 4 | B2    | СЗ    | C6    | C1    | В3    | D3    | СЗ    | B2    |
| 3 | B1    | СЗ    | C6    | C1    | вз    | D3    | СЗ    | B1    |
| 2 | B1    | С3    | C6    | C1    | В3    | D3    | СЗ    | B1    |
| 1 | B1    | C3    | C6    | C1    | В3    | D3    | С3    | B1    |

#### BLOCK 20B (S118996)

| 29     | 30     |
|--------|--------|
| EP1-PH | EP1-PH |
| DP1    | DP1    |

#### **BLOCK 22 (S117757)**

| 31    | 32    | 33    | 34    | 35    | 36    | 37    | 38    |
|-------|-------|-------|-------|-------|-------|-------|-------|
| C7-PH | D6-PH | E1-PH | C7-PH | C9-PH | E2-PH | E2-PH | С9-РН |
| В3    | C5    | D1    | В3    | C2    | D2    | D2    | C2    |
| В3    | C5    | D1    | В3    | C2    | D2    | D2    | C2    |
| В3    | C5    | D1    | В3    | C2    | D2    | D2    | C2    |
| В3    | C5    | D1    | В3    | C2    | D2    | D2    | C2    |

#### BLOCK 22A (S118954)

| 39    | 40    | 41    | 42    | 43    | 44    | 45    | 46    |
|-------|-------|-------|-------|-------|-------|-------|-------|
| C9-PH | D6-PH | D6-PH | C9-PH | C7-PH | D5-PH | D6-PH | C7-PH |
| C2    | C5    | C5    | C2    | вз    | C4    | C5    | В3    |
| C2    | C5    | C5    | C2    | вз    | C4    | C5    | В3    |
| C2    | C5    | C5    | C2    | вз    | C4    | C5    | В3    |
| C2    | C5    | C5    | C2    | ВЗ    | C4    | C5    | В3    |

#### BLOCK 22B (S118955)

| 47    | 48    | 49    | 50    | 51    | 52    | 53    | 54    |
|-------|-------|-------|-------|-------|-------|-------|-------|
| С9-РН | D6-PH | D6-PH | C9-PH | C7-PH | D5-PH | E2-PH | С7-РН |
| C2    | C5    | C5    | C2    | В3    | C4    | D2    | В3    |
| C2    | C5    | C5    | C2    | В3    | C4    | D2    | В3    |
| C2    | C5    | C5    | C2    | В3    | C4    | D2    | В3    |
| C2    | C5    | C5    | C2    | В3    | C4    | D2    | В3    |