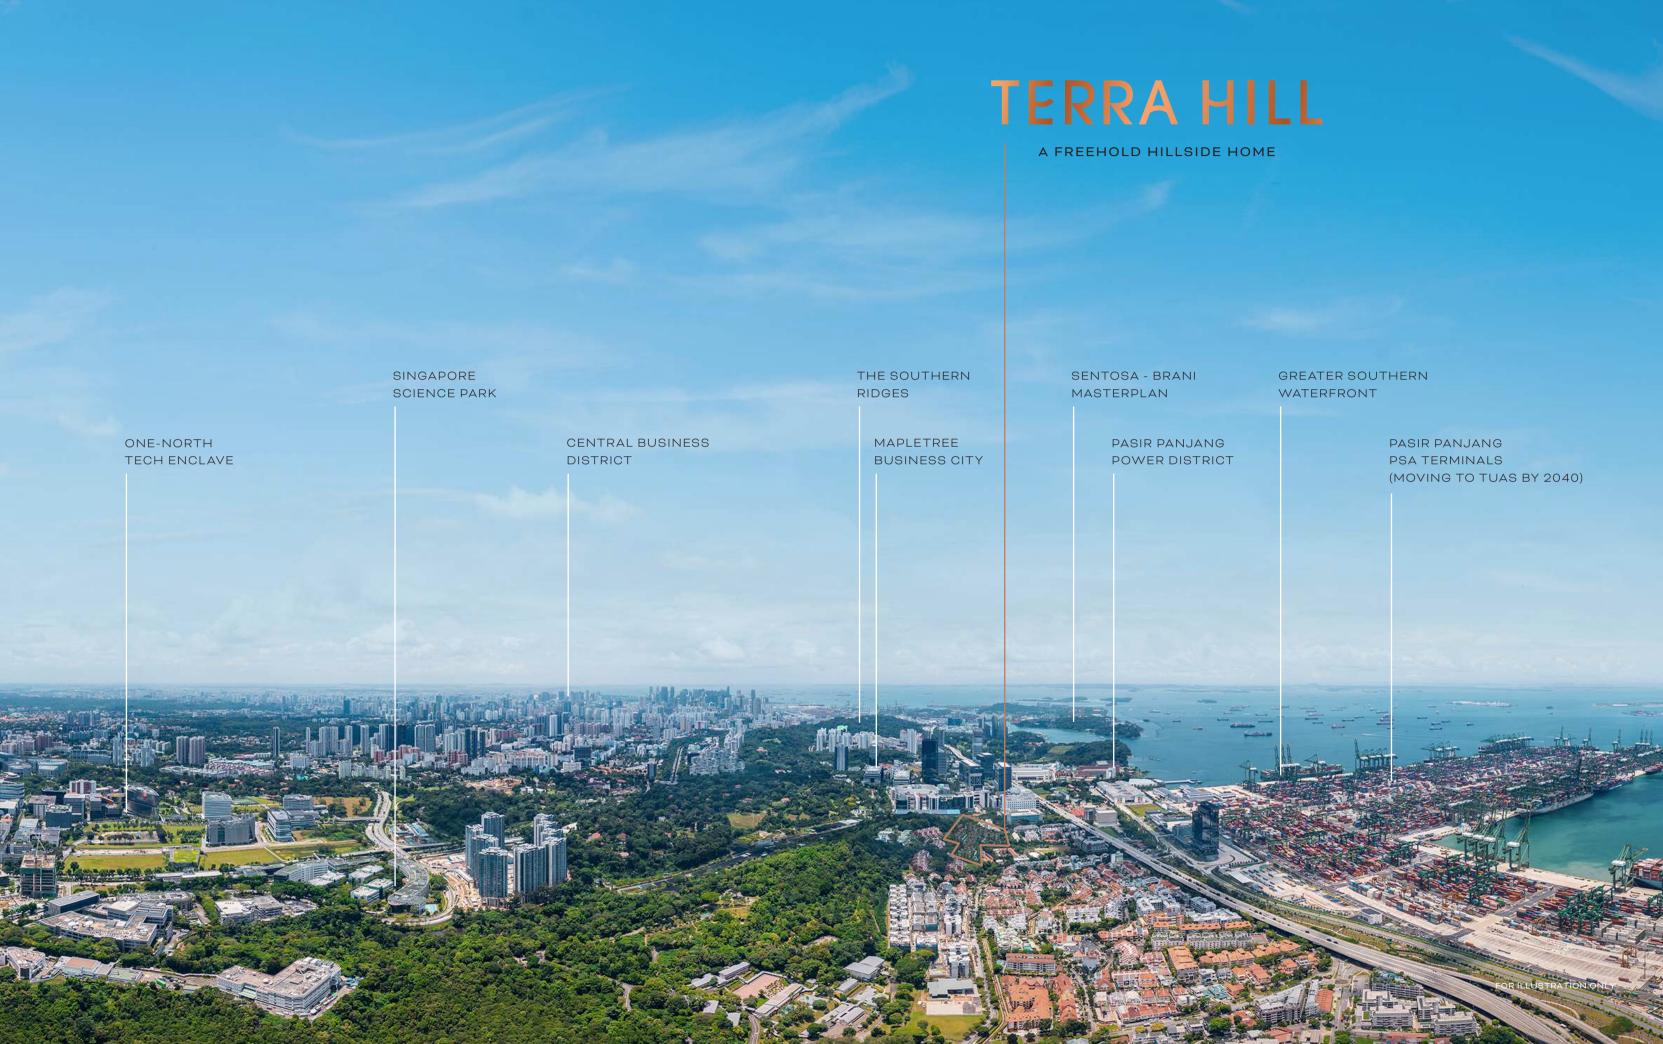

# WHERE GAME-CHANGING DISTRICTS MEET IS WHERE YOU'LL CALL HOME

THE GREATER SOUTHERN WATERFRONT

#### THE CITY'S ECONOMIC CATALYST FOR DECADES TO COME

PASIR PANJANG POWER DISTRICT

POWER-UP PASIR PANJANG INTO A LIFESTYLE HUB

3 MIN

With the Pasir Panjang Power district having significant potential for transformation into a commercial and recreational waterfront precinct, the Pasir Panjang Power Stations will be redeveloped into vibrant, mixed-use developments.

#### KEPPEL CLUB REDEVELOPMENT

A COASTAL ENCLAVE TO LIVE, WORK & PLAY

6 MIN

Once a country club, next a home by the coast.

The former Keppel Club site will be transformed into a unique residential estate with 9,000 waterfront homes planned, injecting a new way of life in our urban city.

#### LABRADOR NATURE PARK NETWORK

OVER 200 HECTARES OF SPRAWLING GREEN

6 MIN

Expect bigger, better natural spaces for fresh air and adventure.

A green network comprising of Labrador Nature Reserve,
6 existing green sites, and 4 new parks – at Alexandra, Berlayer
Creek, Keppel Club and King's Dock – will be newly formed.

#### SENTOSA-BRANI MASTERPLAN

A ONE-STOP TOURISM & LEISURE ISLAND DESTINATION

8 MIN

The joint rejuvenation of beloved Sentosa and neighbouring Brani will see both islands developed into 5 distinct zones: Vibrant Cluster, Island Heart, Waterfront, Ridgeline, and Beachfront, making island getaways bigger, better and bolder.

# WITNESS A GREATER FUTURE UNFOLD ACROSS THE TERRAIN

Terra Hill sits right next to the Greater Southern Waterfront.

Spanning from Pasir Panjang to Marina East,
the coastal transformation will set forth new standards of
urban life, work and play - spurring crucial growth across
the residential, recreational and commerce sectors.