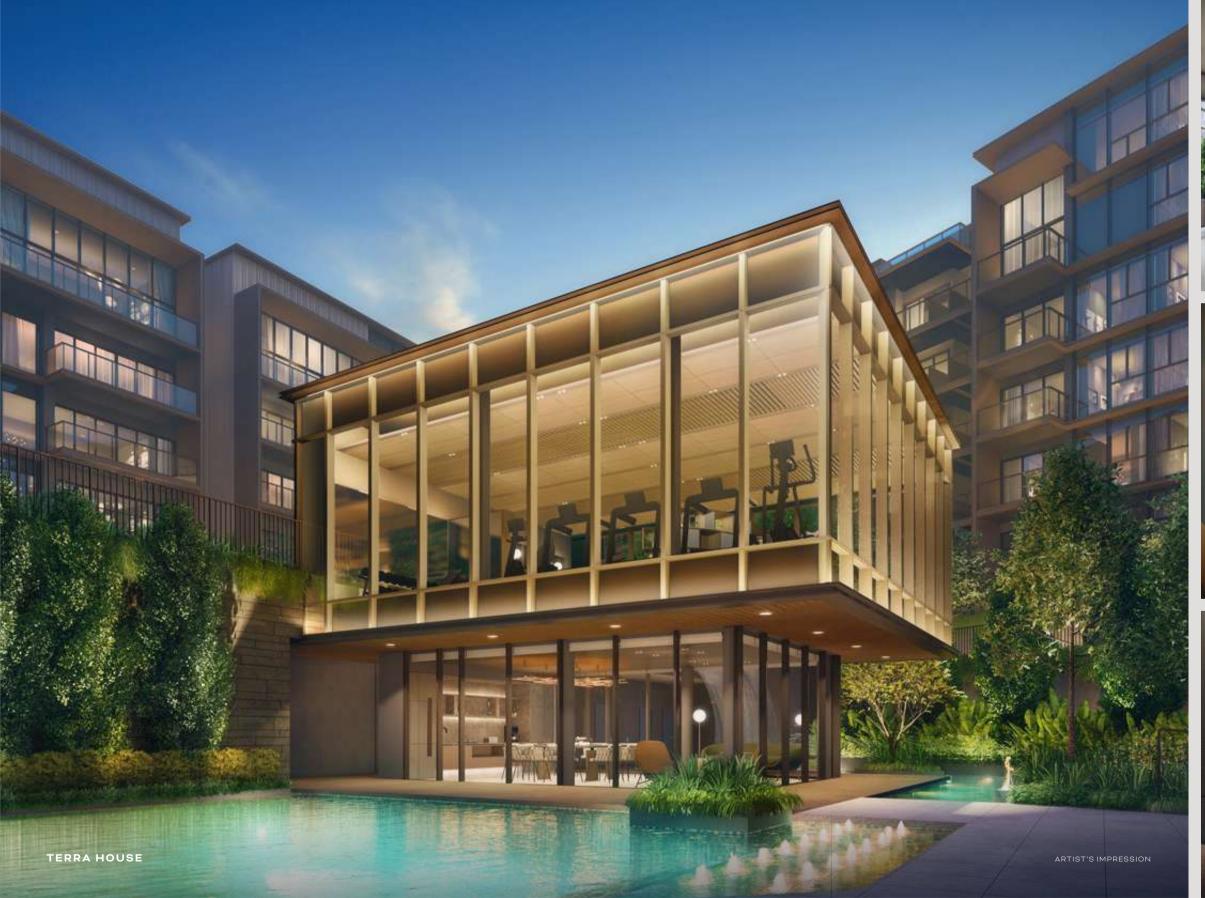

# GATHER, GET FIT, OR JUST HAVE A GOOD TIME

A gleaming, two-storey glass house of revelry awaits you in The Enclave. Terra House is a space dedicated for good times. On the ground floor, kick back and enjoy private gatherings in the Club Room or Screening Room. Above, get into an invigorating workout with leading TechnoGym equipment in the Fitness Studio, or simply chill in the Terra Hub social space.