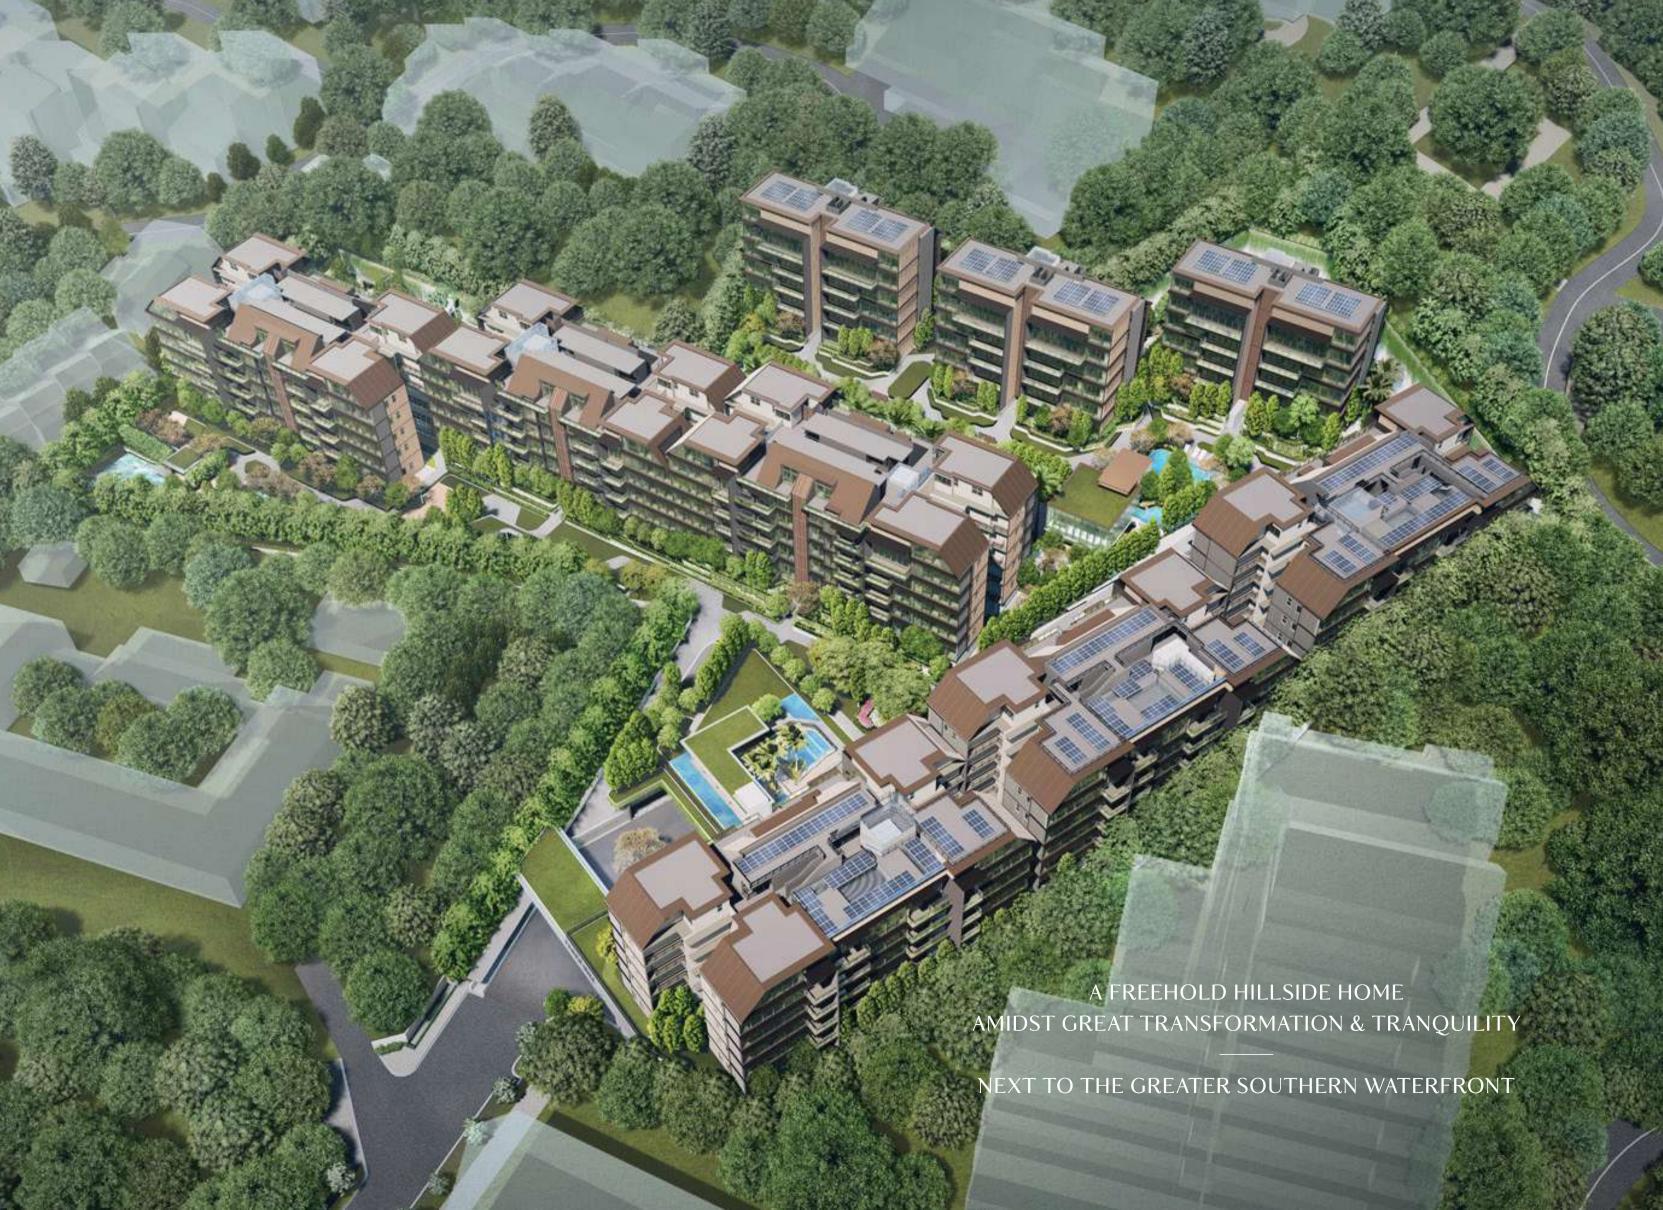

### TERRA HILL

ACROSS & ABOVE THE TERRAIN
YOU'LL ALWAYS SEE IT ALL

A

of HORIZON

TRANSFORMATION

OF

HYPERCHANGE

# WITNESS A GREATER FUTURE UNFOLD ACROSS THE TERRAIN

Terra Hill sits right next to the Greater Southern Waterfront.

Spanning from Pasir Panjang to Marina East,
the coastal transformation will set forth new standards of
urban life, work and play - spurring crucial growth across
the residential, recreational and commerce sectors.