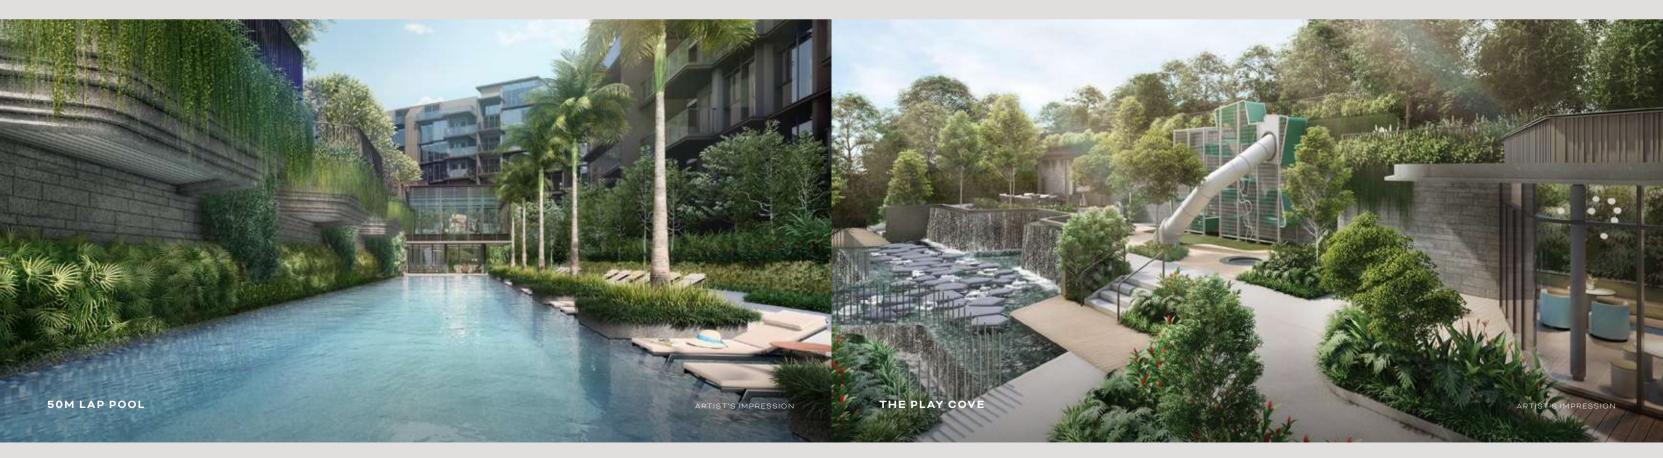

## CURATED ZONES OF FACILITIES TO INDULGE & IMMERSE IN

From The Arrival, head to The Valley for much-needed contemplation at the Chill-Out Deck. In The Sanctuary, soak up in the Hot Tub or Jacuzzi Seats overlooking plush planting, or adventure across The Alcove and The Enclave. Finally, take in the full terrain from elevated decks in The Hillside, as you gather above in the Family BBQ Pavilion.

# GATHER, GET FIT, OR JUST HAVE A GOOD TIME

A gleaming, two-storey glass house of revelry awaits you in The Enclave. Terra House is a space dedicated for good times. On the ground floor, kick back and enjoy private gatherings in the Club Room or Screening Room. Above, get into an invigorating workout with leading TechnoGym equipment in the Fitness Studio, or simply chill in the Terra Hub social space.