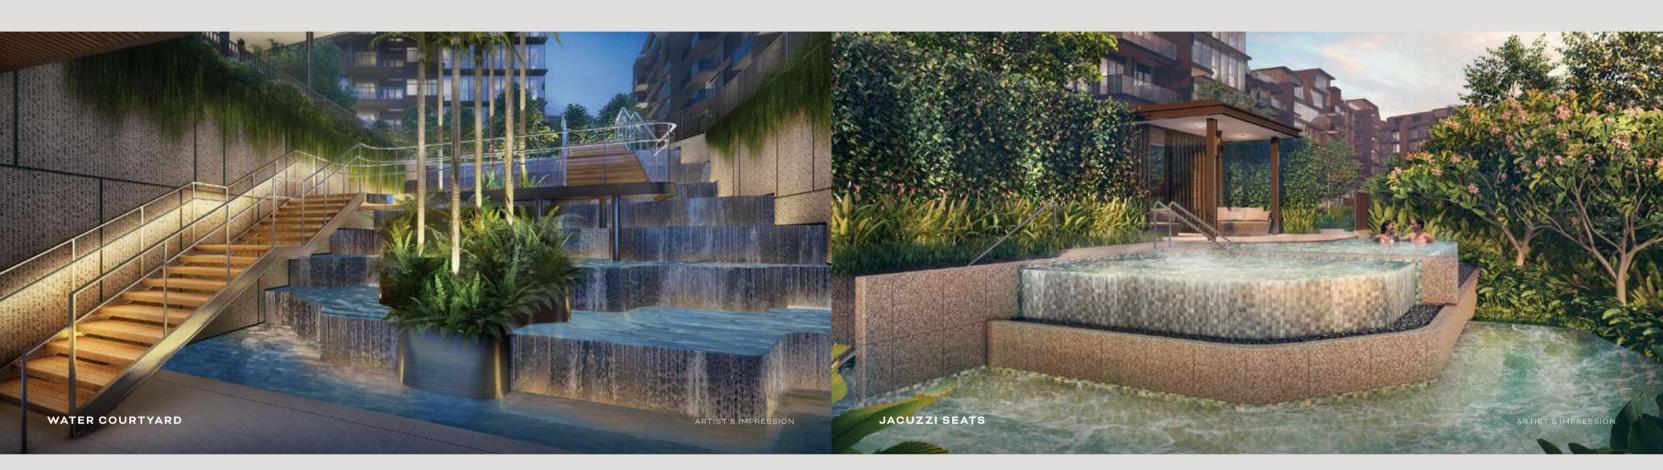

## CURATED ZONES OF FACILITIES TO INDULGE & IMMERSE IN

From The Arrival, head to The Valley for much-needed contemplation at the Chill-Out Deck. In The Sanctuary, soak up in the Hot Tub or Jacuzzi Seats overlooking plush planting, or adventure across The Alcove and The Enclave. Finally, take in the full terrain from elevated decks in The Hillside, as you gather above in the Family BBQ Pavilion.