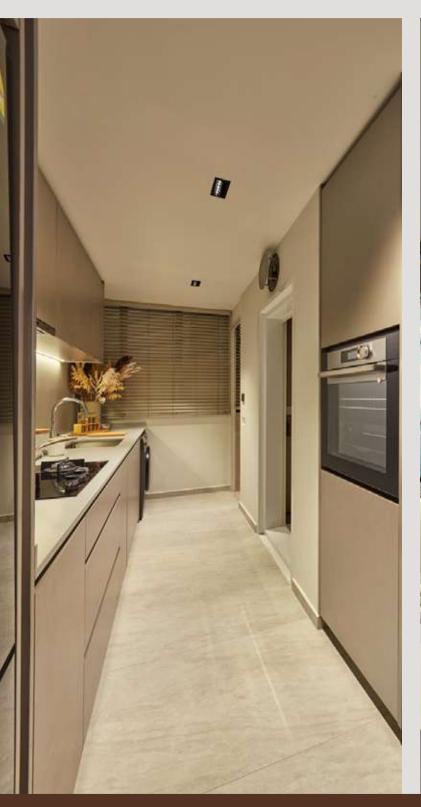

#### **ELEGANTLY EQUIPPED**

The kitchen comes fully equipped with De Dietrich and Samsung appliances, with efficient integrations. Worktop is laid with light quartz, and accented with warm-hued cabinets.

#### SLEEK & SANITARY

Each bathroom is well integrated with spaces for storage, and comes fitted with polished Gessi faucet and Laufen sanitary wares.