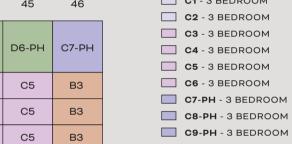

### UNIT DISTRIBUTION CHART

#### BLOCK 18 (S117755)

|   | 1     | 2     | 3     | 4     | 5     | 6     | 7     | 8     |
|---|-------|-------|-------|-------|-------|-------|-------|-------|
| 5 | B2-PH | D5-PH | D7-PH | C7-PH | C8-PH | D7-PH | D6-PH | B2-PH |
| 4 | B2    | C4    | C6    | В3    | C1    | C6    | C5    | B2    |
| 3 | B2    | C4    | C6    | В3    | C1    | C6    | C5    | B2    |
| 2 | B2    | C4    | C6    | В3    | C1    | C6    | C5    | B2    |
| 1 | B2    | C4    | C6    | В3    | C1    | C6    | C5    | B2    |

#### BLOCK 22A (S118954)

| 39    | 40    | 41    | 42    | 43    | 44    | 45    | 46    |
|-------|-------|-------|-------|-------|-------|-------|-------|
| C9-PH | D6-PH | D6-PH | C9-PH | C7-PH | D5-PH | D6-PH | C7-PH |
| C2    | C5    | C5    | C2    | вз    | C4    | C5    | В3    |
| C2    | C5    | C5    | C2    | вз    | C4    | C5    | В3    |
| C2    | C5    | C5    | C2    | вз    | C4    | C5    | В3    |
| C2    | C5    | C5    | C2    | ВЗ    | C4    | C5    | В3    |