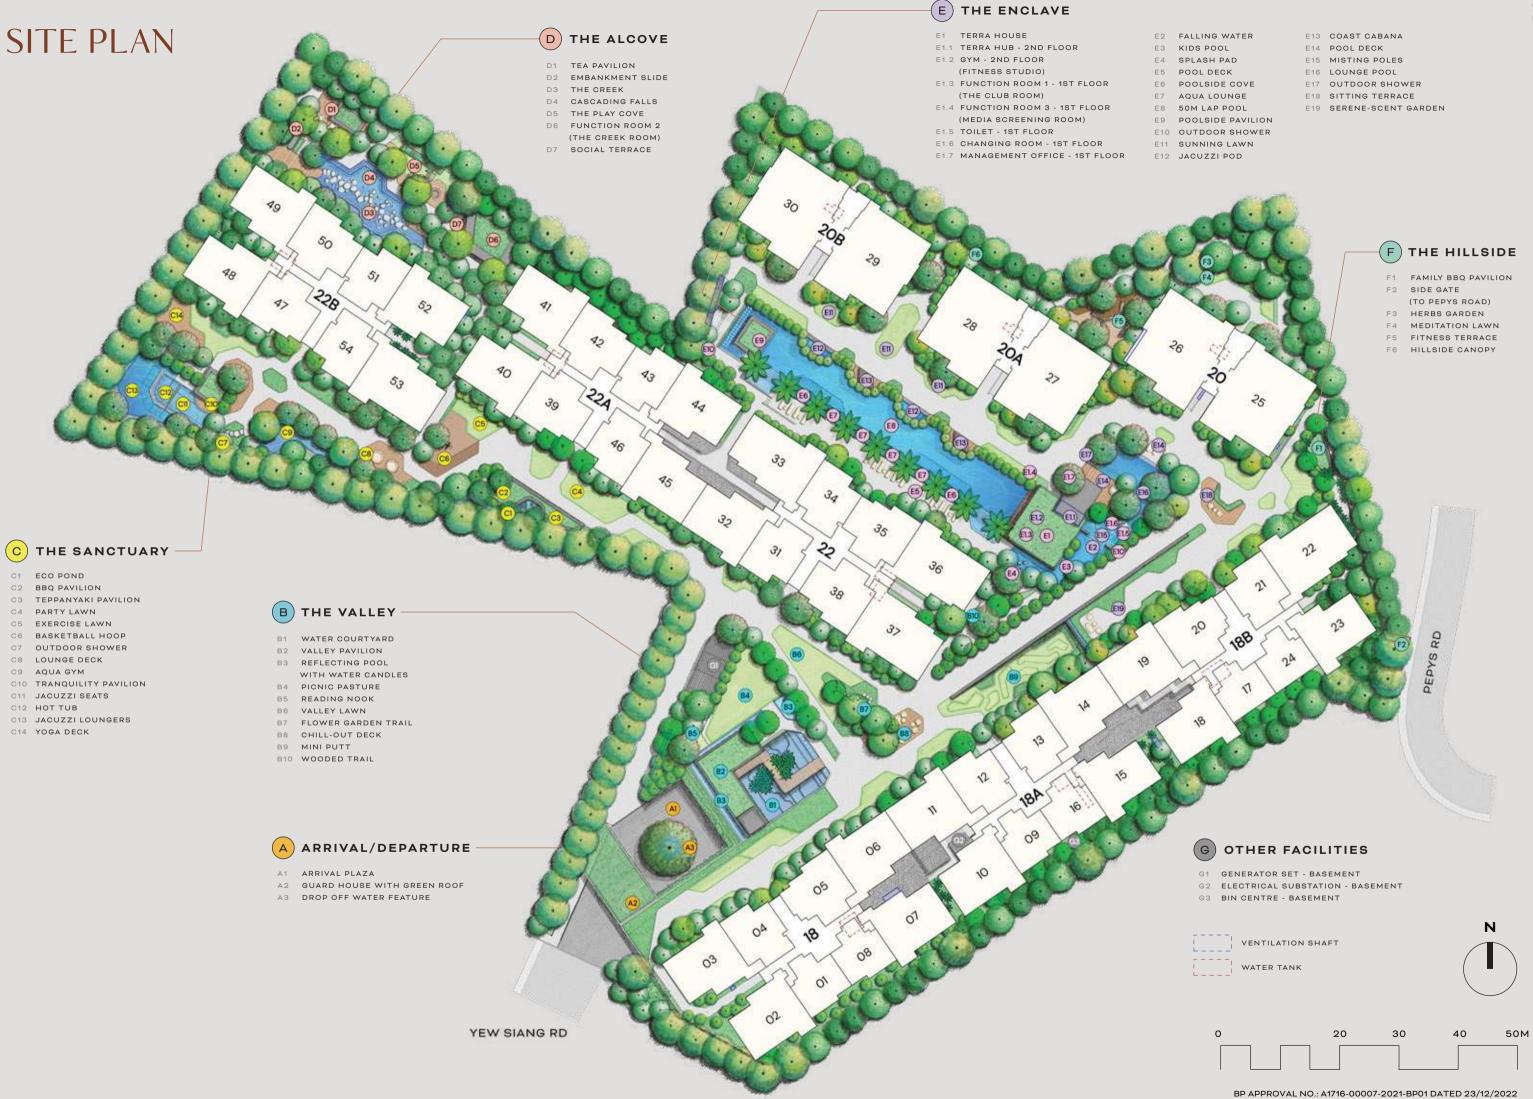

# ACROSS A TIERED TERRAIN A HILLSIDE HOME RISES

A tiered, elevated landscape of various levels spans across the terrain – each with distinct zones, yet cohesive and balanced. At the base, The Valley signifies your arrival home with airs of relaxation. Traverse the terrain with idle or lively leisure across The Sanctuary, The Alcove, and The Enclave – ending with The Hillside at the top, looking out across the grounds.

## CURATED ZONES OF FACILITIES TO INDULGE & IMMERSE IN

From The Arrival, head to The Valley for much-needed contemplation at the Chill-Out Deck. In The Sanctuary, soak up in the Hot Tub or Jacuzzi Seats overlooking plush planting, or adventure across The Alcove and The Enclave. Finally, take in the full terrain from elevated decks in The Hillside, as you gather above in the Family BBQ Pavilion.

# GATHER, GET FIT, OR JUST HAVE A GOOD TIME

A gleaming, two-storey glass house of revelry awaits you in The Enclave. Terra House is a space dedicated for good times. On the ground floor, kick back and enjoy private gatherings in the Club Room or Screening Room. Above, get into an invigorating workout with leading TechnoGym equipment in the Fitness Studio, or simply chill in the Terra Hub social space.