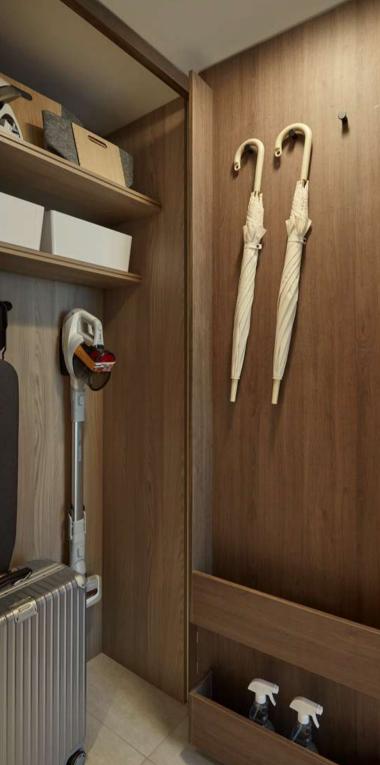

#### EFFICIENT EXPANSE

Additional storage spaces\* are well-designed with a swing door that has ledges and pegs for hanging, enabling you to keep a home of clutter-free organisation.