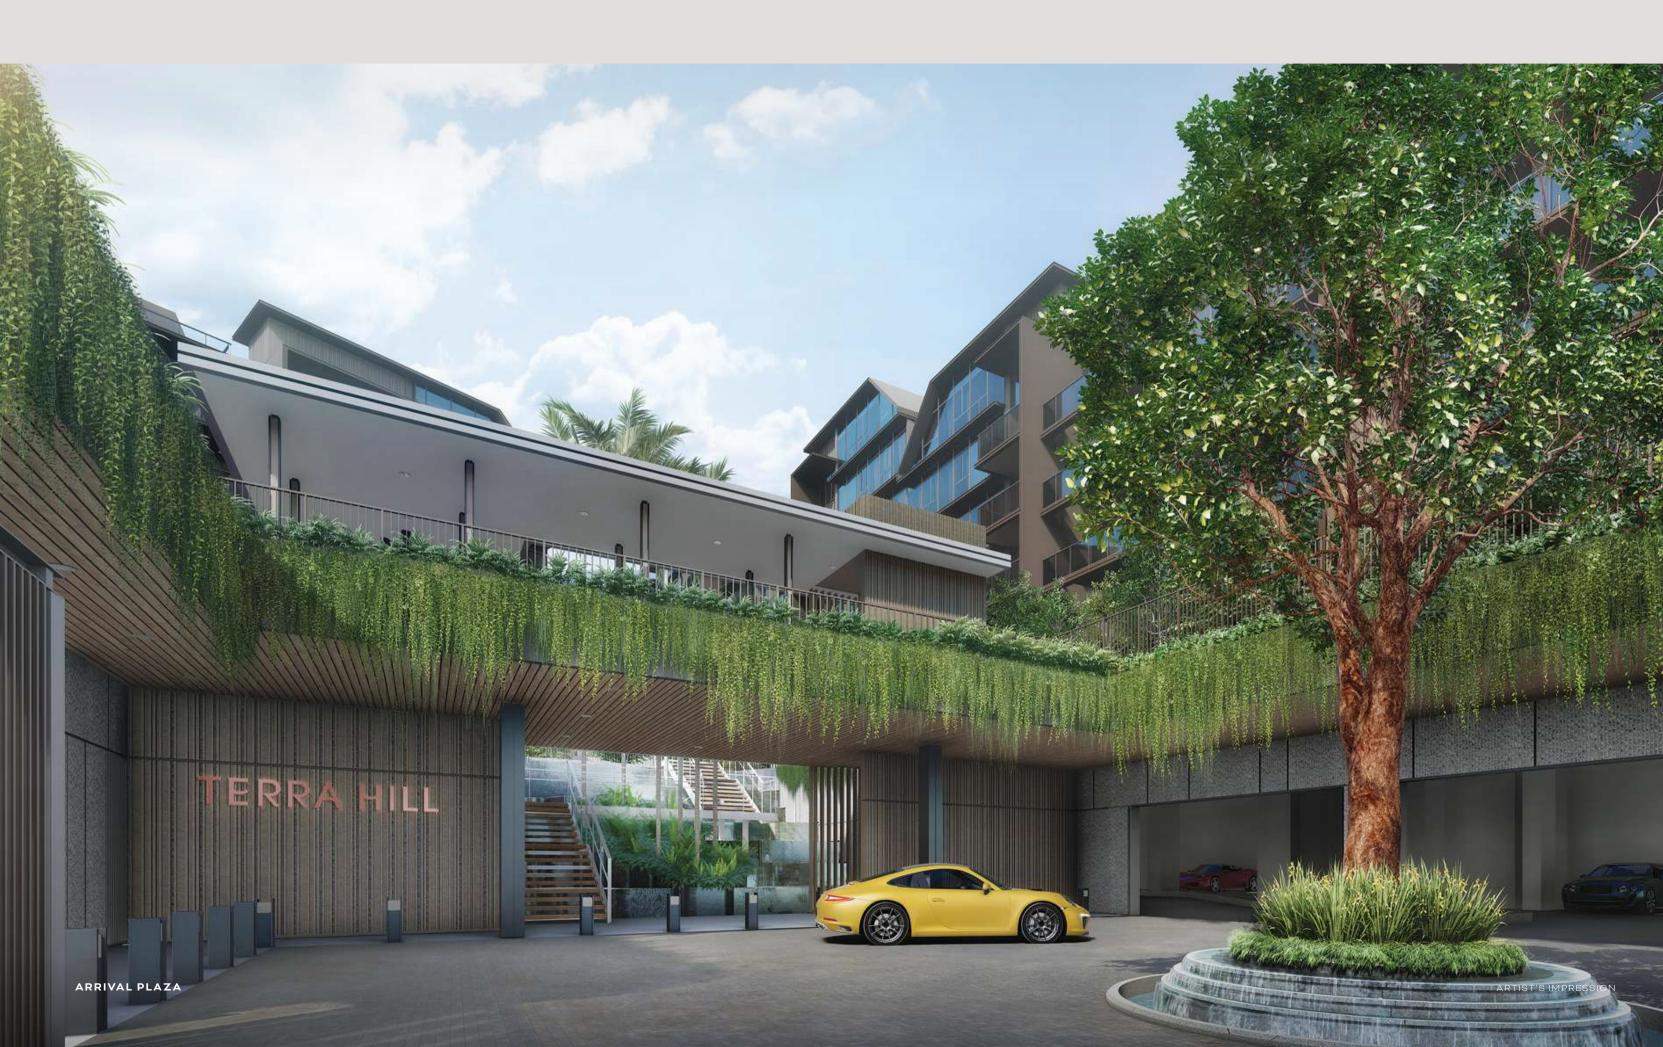

# A SANCTUARY IN THE MIDST OF MOMENTUM

Head up Yew Siang Road and find a hillside abode inspired from its surrounding Kent Ridge Park. An ode to what nature evokes in us, respite is artfully balanced with adventure and amazement. Your restful entrance home is encapsulated through lush fauna framing the Arrival Plaza, where a feature tree stands tall against a tiered Water Courtyard of cascading water.