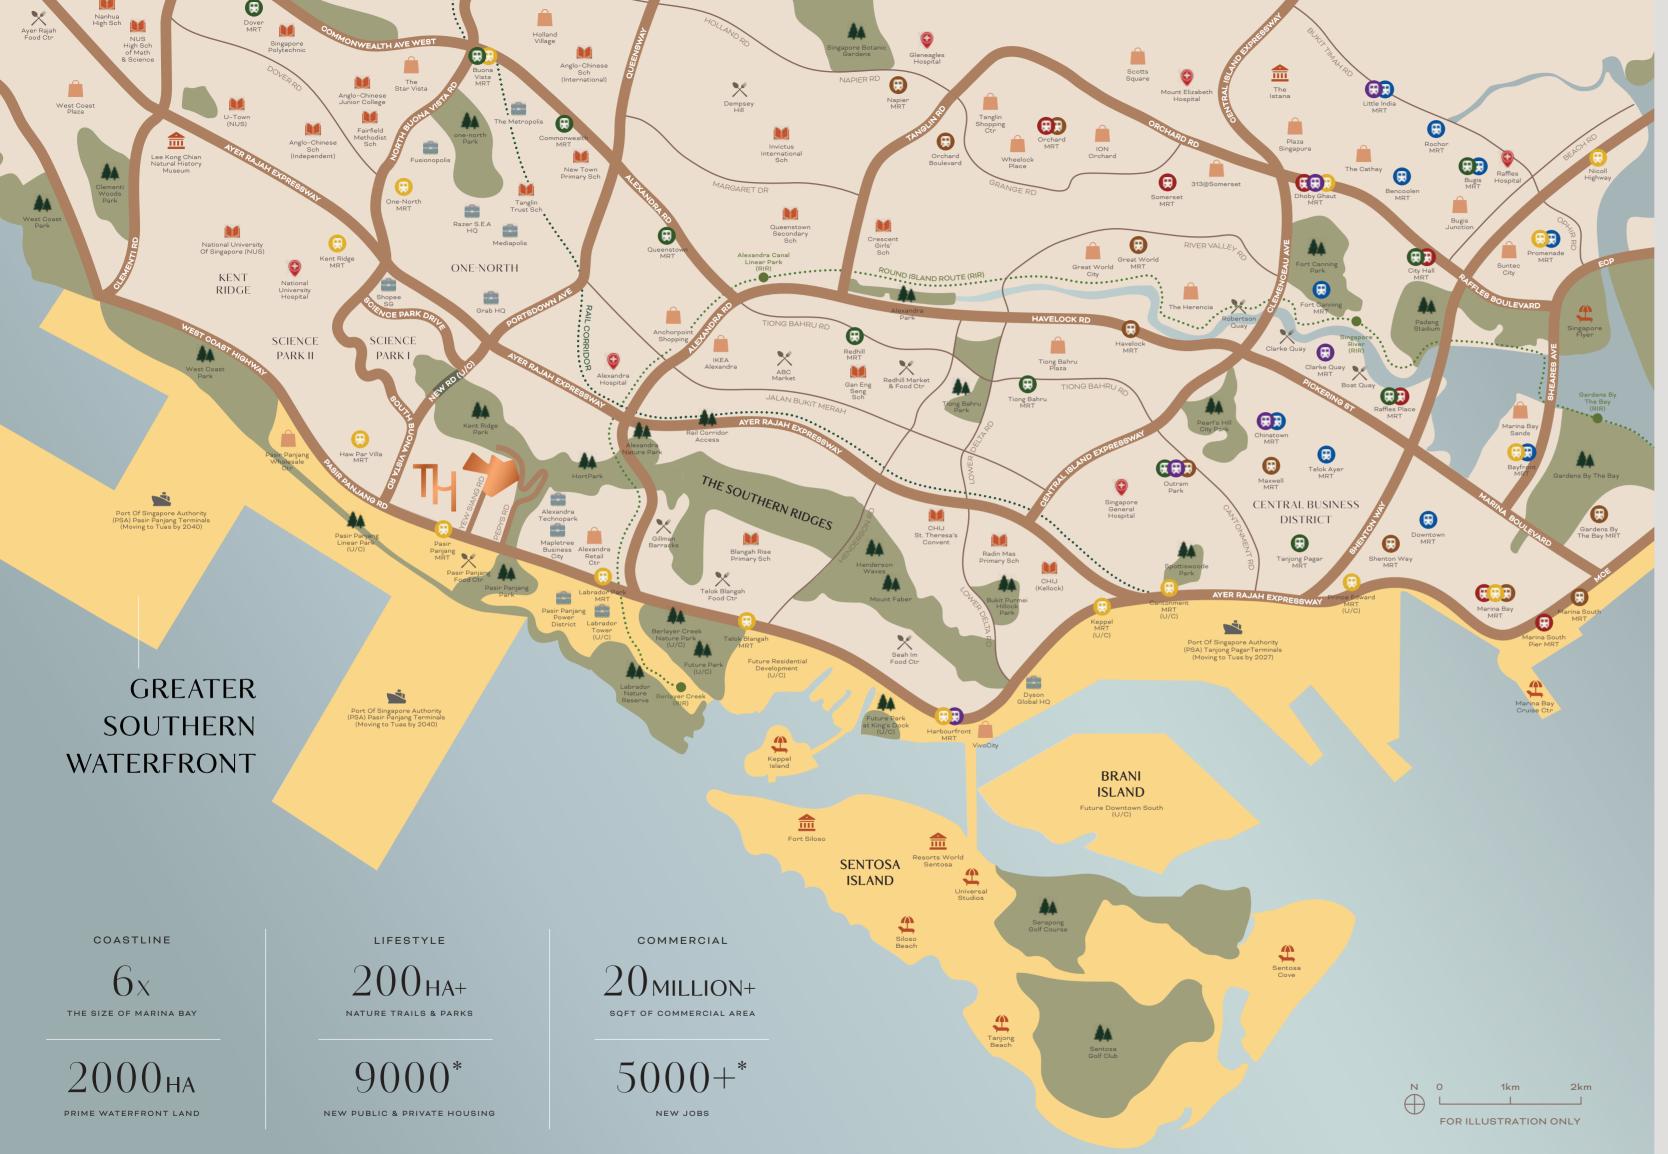

# WHERE GAME-CHANGING DISTRICTS MEET IS WHERE YOU'LL CALL HOME

THE GREATER SOUTHERN WATERFRONT

# WITNESS A GREATER FUTURE UNFOLD ACROSS THE TERRAIN

Terra Hill sits right next to the Greater Southern Waterfront.

Spanning from Pasir Panjang to Marina East,
the coastal transformation will set forth new standards of
urban life, work and play - spurring crucial growth across
the residential, recreational and commerce sectors.

## A NEIGHBOURHOOD BRIMMING WITH PROSPECTS & POSSIBILITIES

Situated just minutes from key tech, commerce and educational enclaves, the district of Terra Hill is laden with names big and small. From global giants, local enterprises, to renowned schools – the world is truly yours for the picking.

### AROUND YOUR HILLSIDE HOME ADVENTURE & AMENITIES AWAIT

Taking a breather is easy, with direct side gate access to Pepys Road that leads you to Kent Ridge Park. You're also only a 350m walk from Pasir Panjang MRT and the Circle Line train network, bringing you seamlessly to Marina Bay upon its completion in 2026.