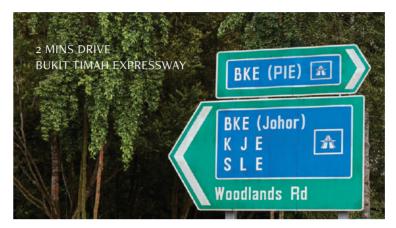

2 MRT Stops Bukit Panjang MRT (DT1), LRT & Bus

Interchange

King Albert Park MRT (DT6) & Future

CRL Interchange

2 Mins Drive Bukit Timah Expressway (BKE)

8 Mins Drive Stevens Road

13 Mins Ride Direct bus 972M to Orchard Road