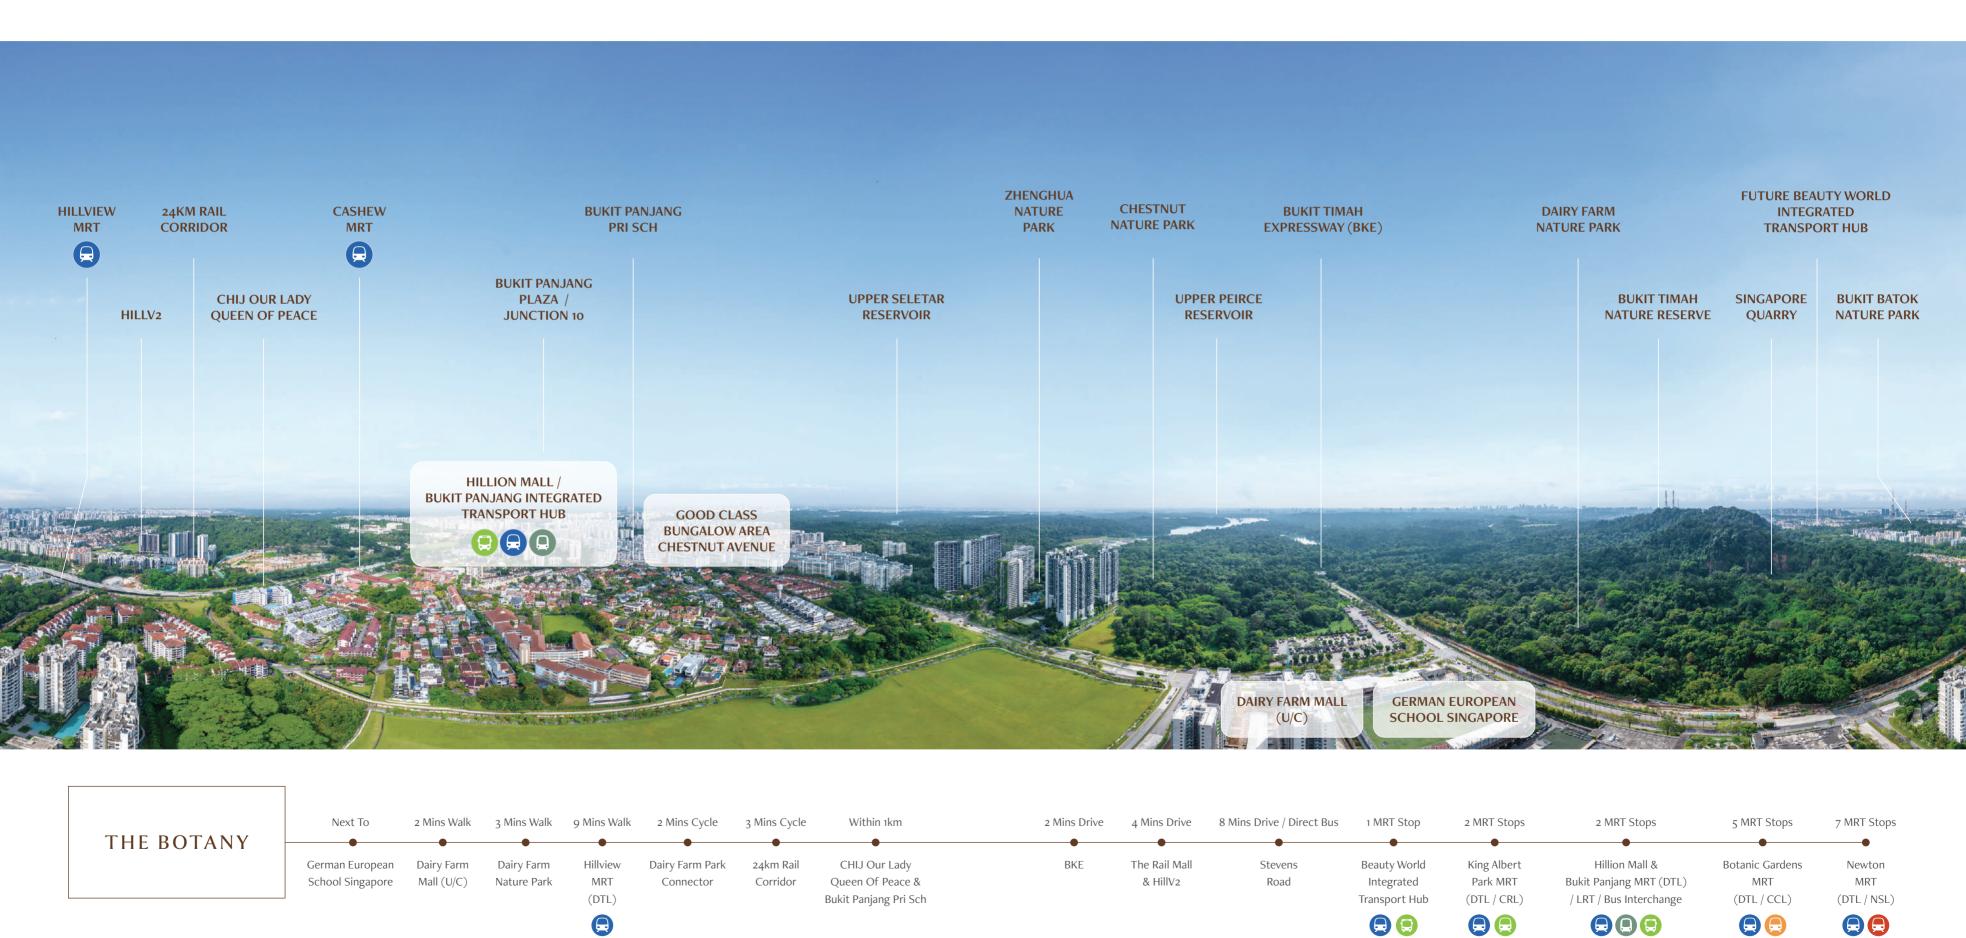

#### Rise above the Good Class Bungalow Enclave at Chestnut Avenue

Surround yourself with 413 hectares of lush allure

- 24KM RAIL CORRIDOR

3 MINS

2 MINS

3 MINS

7 MINS

9 MINS

#### Shopping, supermarket & eateries

2 Mins Walk FairPrice Finest at Dairy Farm Mall (U/C)

1 MRT Stop Future Beauty World Integrated

Transport Hub

Bukit Timah Market & Food Centre Cheong Chin Nam Road Eateries

2 MRT Stops Hillion Mall

Bukit Panjang Plaza Junction 10

4 Mins Drive The Rail Mall

HillV2

13 Mins Drive Jurong Lake District

Orchard Shopping Precinct

#### Enjoy good location in total convenience

Enrol into renowned and established schools nearby, from primary to tertiary institutions and international schools.

Live in convenience, minutes to park connectors, public transport networks and exciting upcoming transformations. With Hillview MRT Station and BKE close to home, you can reach anywhere in a heartbeat.

2 MRT Stops Bukit Panjang MRT (DT1), LRT & Bus

Interchange

King Albert Park MRT (DT6) & Future

CRL Interchange

2 Mins Drive Bukit Timah Expressway (BKE)

8 Mins Drive Stevens Road

13 Mins Ride Direct bus 972M to Orchard Road