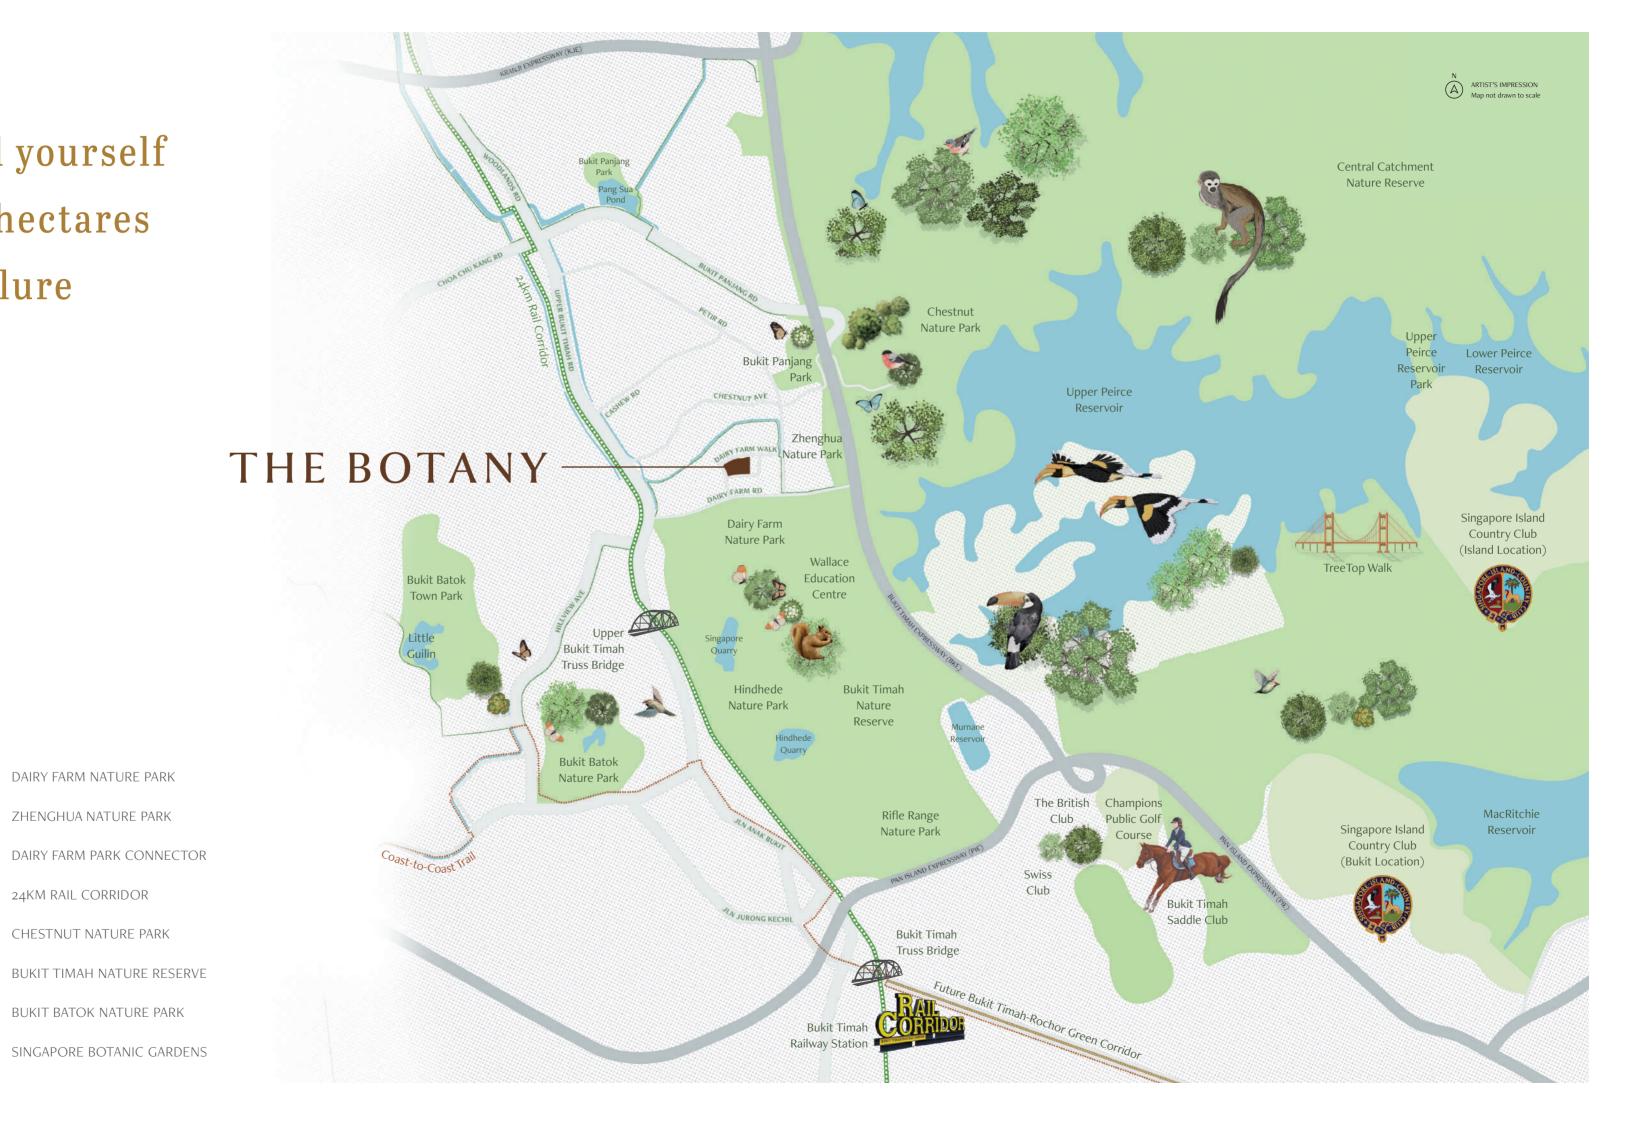

#### Rise above the Good Class Bungalow Enclave at Chestnut Avenue

Surround yourself with 413 hectares of lush allure

- 24KM RAIL CORRIDOR

3 MINS

2 MINS

3 MINS

7 MINS

9 MINS

#### A world of diversity awaits

(Future)

PARK / NATURE RESERVE

24KM RAIL CORRIDOR

BUS INTERCHANGE

BUKIT PANJANG LRT LINE

36KM COAST-TO-COAST TRAIL

DOWNTOWN MRT LINE (DTL)

NORTH-SOUTH MRT LINE (NSL)

FUTURE CROSS ISLAND MRT LINE (CRL)

RESERVOIR