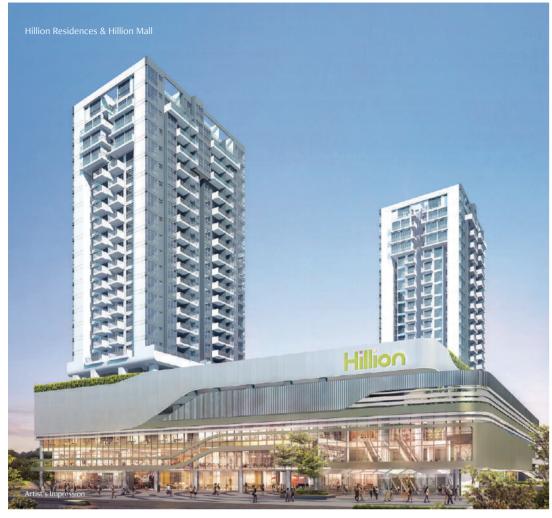

#### SIM LIAN LAND

Sim Lian Land, a subsidiary of Sim Lian Group Limited, has a remarkable track record of more than 40 years. The Group enjoyed a reputable standing as an established developer of residential developments and construction group with an extensive portfolio of developments built on the core foundations of prime location, quality workmanship and efficient space planning. The Group's impressive list of property development projects include The Lincoln Residences, Rochelle at Newton, Viz at Holland, Hillion Residences, Clover by the Park, The Pearl at Mount Faber, A Treasure Trove and Waterview.

#### SIM LIAN DEVELOPMENT

Sim Lian Development Pte Ltd is a subsidiary of Sim Lian Holdings Pte Ltd (SLH). Incorporated in 1996, Sim Lian Holdings' developments include commercial office buildings, retail malls, business spaces and private residential developments. It has presence in Singapore and Australia and is looking to diversify into other markets and asset classes. Some iconic projects developed by Sim Lian Holdings include Vision Exchange in Jurong Lake District, Hillion Mall and Hillion Residences in Bukit Panjang. Other investment assets include office towers in Brisbane and Melbourne.