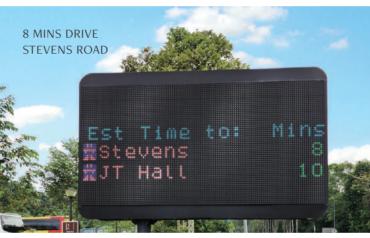

2 MRT Stops Bukit Panjang MRT (DT1), LRT & Bus

Interchange

King Albert Park MRT (DT6) & Future

CRL Interchange

2 Mins Drive Bukit Timah Expressway (BKE)

8 Mins Drive Stevens Road

13 Mins Ride Direct bus 972M to Orchard Road