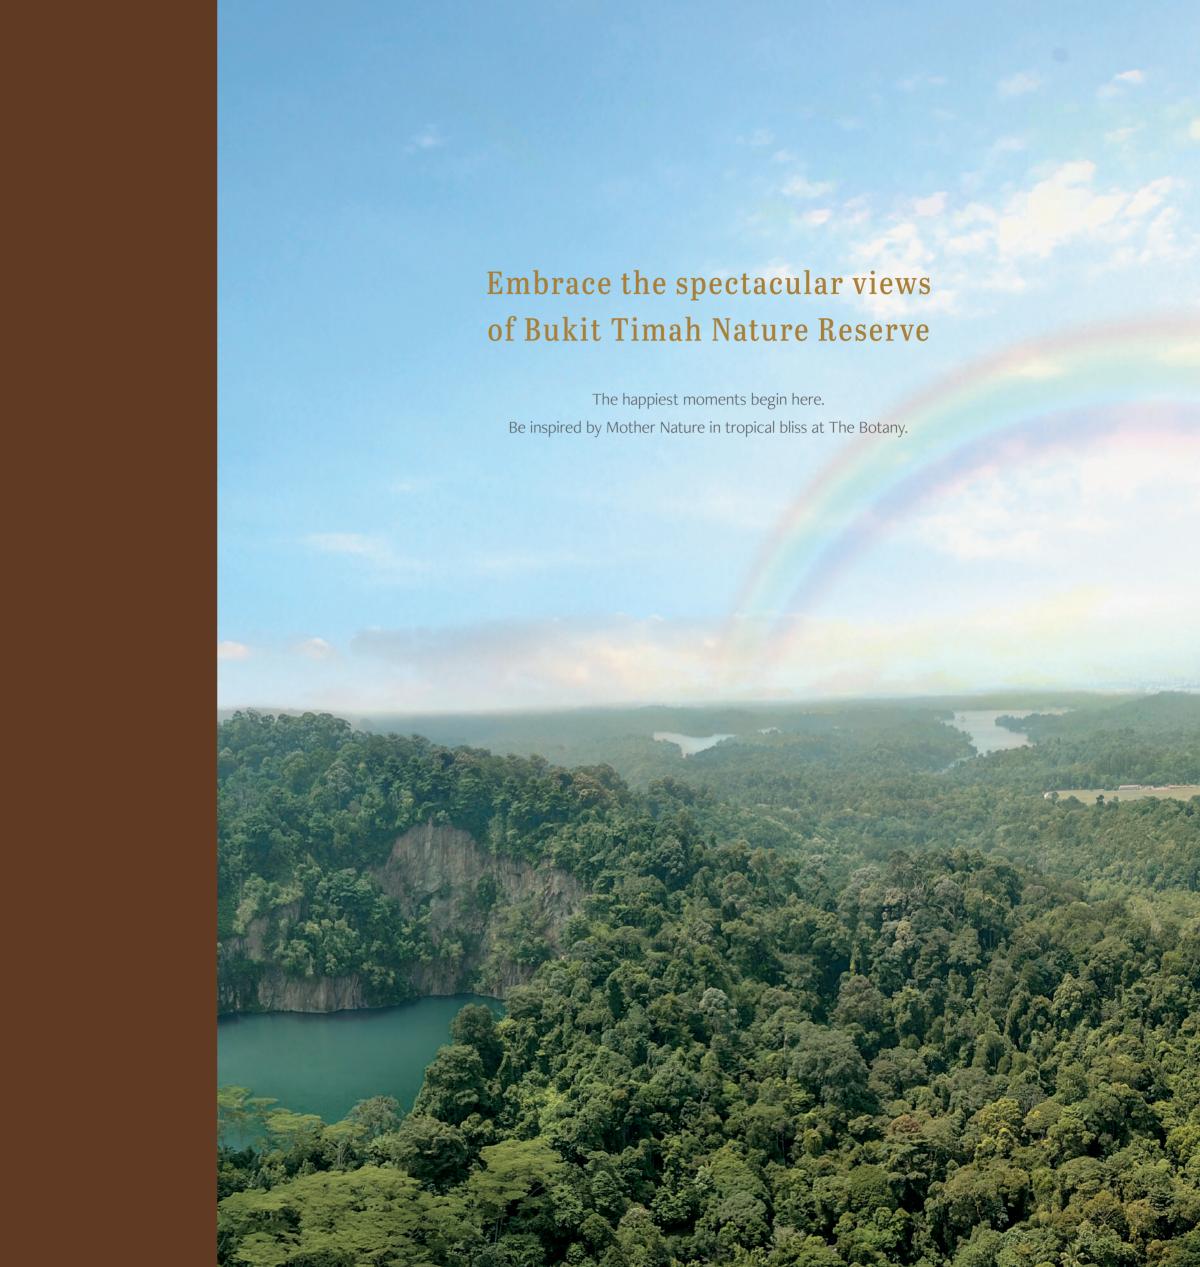

# THE BOTANY





#### Rise above the Good Class Bungalow Enclave at Chestnut Avenue



Surround yourself with 413 hectares of lush allure

- 24KM RAIL CORRIDOR

3 MINS

2 MINS

3 MINS

7 MINS

9 MINS

9 MINS

























#### A world of diversity awaits



(Future)



PARK / NATURE RESERVE

24KM RAIL CORRIDOR

BUS INTERCHANGE

BUKIT PANJANG LRT LINE

36KM COAST-TO-COAST TRAIL

DOWNTOWN MRT LINE (DTL)

NORTH-SOUTH MRT LINE (NSL)

FUTURE CROSS ISLAND MRT LINE (CRL)

RESERVOIR

### Savour good food in all delights

### Celebrate good times day and night















#### Shopping, supermarket & eateries

2 Mins Walk FairPrice Finest at Dairy Farm Mall (U/C)

1 MRT Stop Future Beauty World Integrated

Transport Hub

Bukit Timah Market & Food Centre Cheong Chin Nam Road Eateries

2 MRT Stops Hil