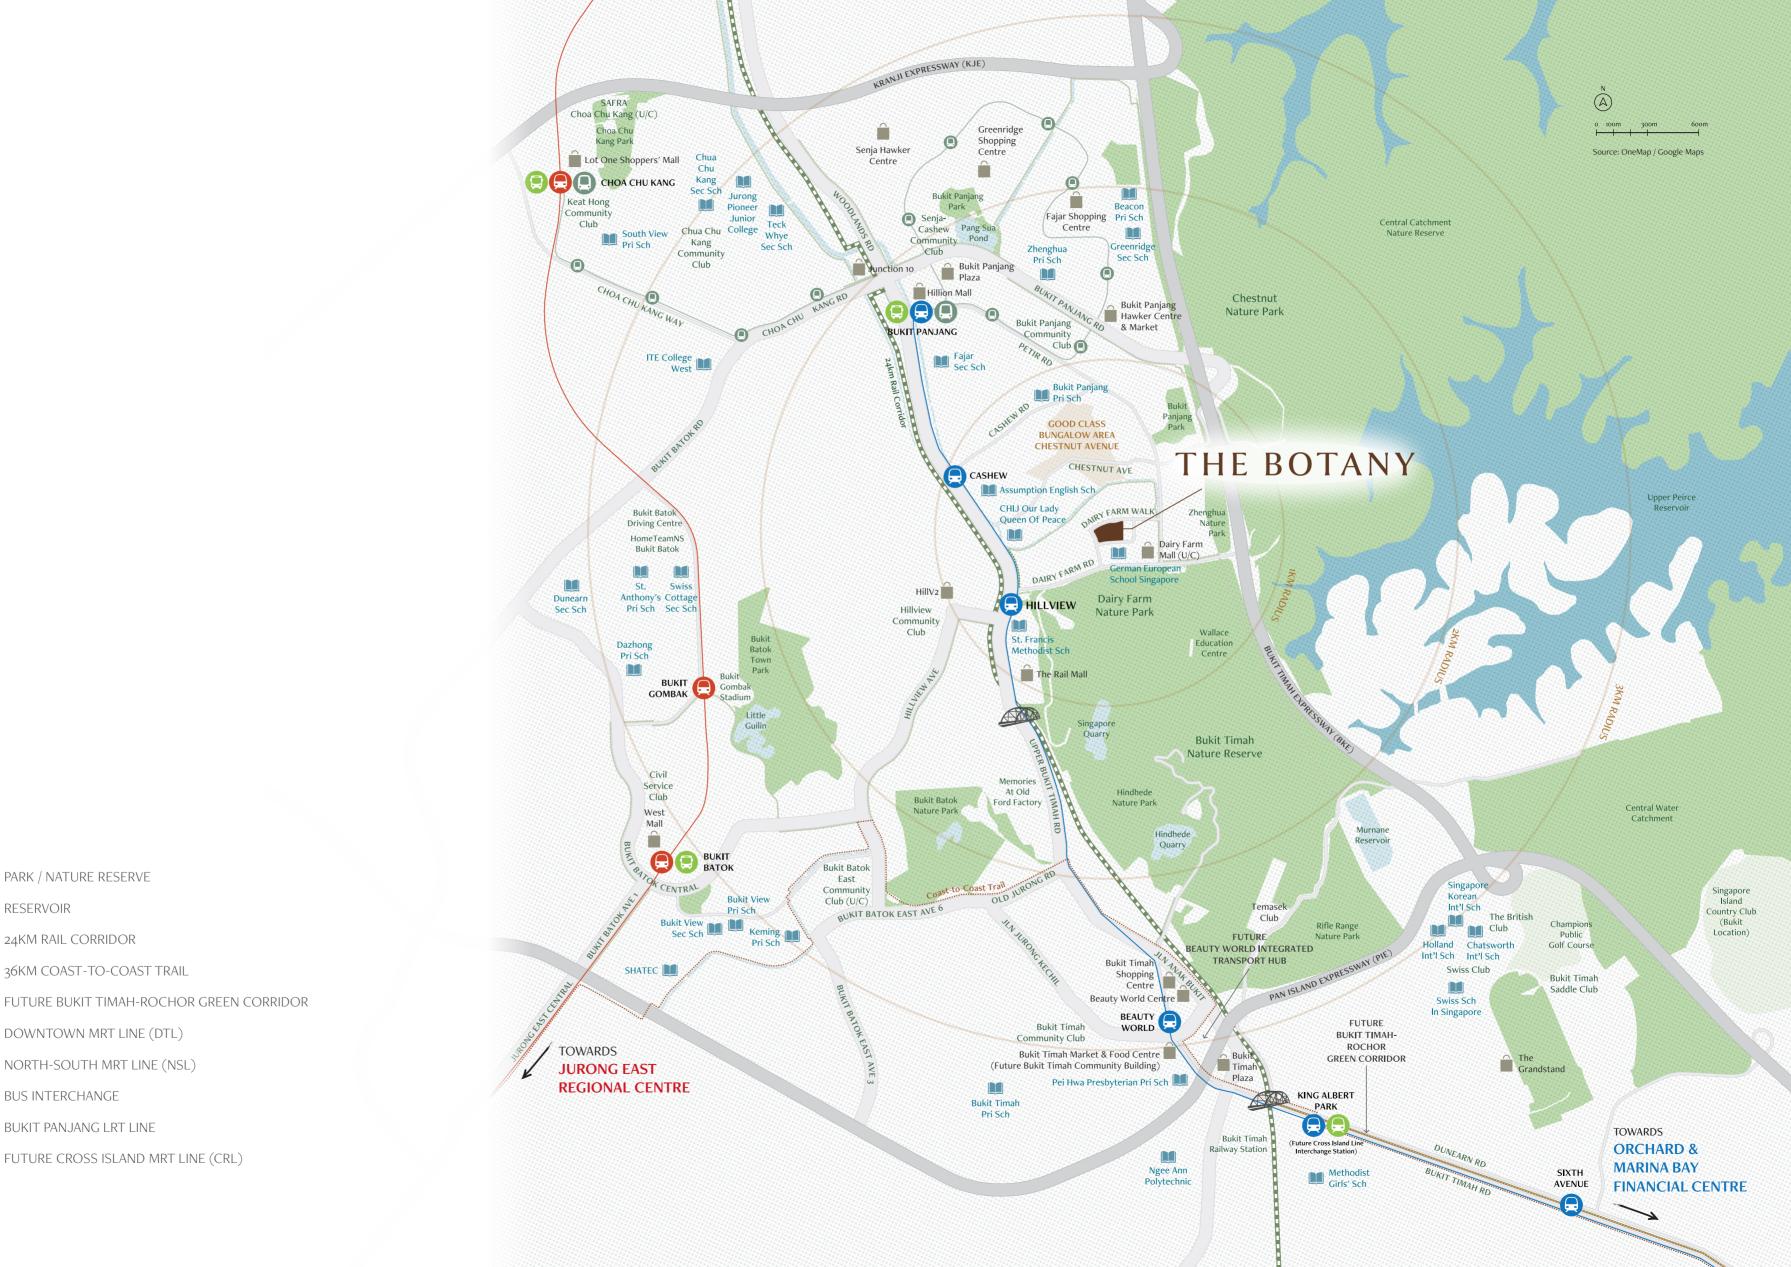

#### A world of diversity awaits

(Future)

PARK / NATURE RESERVE

24KM RAIL CORRIDOR

BUS INTERCHANGE

BUKIT PANJANG LRT LINE

36KM COAST-TO-COAST TRAIL

DOWNTOWN MRT LINE (DTL)

NORTH-SOUTH MRT LINE (NSL)

FUTURE CROSS ISLAND MRT LINE (CRL)

RESERVOIR

#### Enjoy good location in total convenience

Enrol into renowned and established schools nearby, from primary to tertiary institutions and international schools.

Live in convenience, minutes to park connectors, public transport networks and exciting upcoming transformations. With Hillview MRT Station and BKE close to home, you can reach anywhere in a heartbeat.