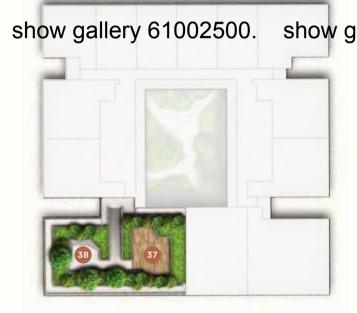

ck
- 22 Therapy Corner

- 23 Kid's Play Zone
  - a) Adventure Splash
  - b) Playground
- 24 Fitness Zone
- 25 Semi-sunken Tennis Court
- 26 Petscape
- 27 The Promenade by King's Dock
- 28 King's Dock Green Wall
- 29 Bicycle Park
- (Level 1 & Basement)30 Parcel Collection Station
- (Basement)

#### THE DECK ON KING'S DOCK

- 31 Marine Viewing Hammock
- 32 Sun Deck
- 33 Rejuvenation Pool
  - a) Bubble Pool
  - b) Jacuzzi Lounge
  - c) Hydrotherapy Pool
- 34 50m Lap Pool
- 35 Leisure Pool
  - a) Splash Pool
  - b) Bubble Deck
  - c) Lowtide Pool

#### ANCILLARY

- A) Guardhouse
- B) Pedestrian Gate
- C) Bin Centre (Basement)
- D) Substation (Basement)



#### BLOCK 10 SITE PLAN



#### LEVEL 6 - SKY TERRACE

37 Wellness Deck

38 Faber Lounge



#### LEVEL 3 - SKY TERRACE

36 Meditation Deck



#### ROOF GARDEN

- 39 Alfresco Lounge
- 40 Sky Dining
- 41 Star-gazing Terrace
- 42 Hammock Terrace
- 43 Social Garden







### mapletree









ageing properties into high-yielding real estate, and its development expertise is best seen through the successful transformation of the 24-ha HarbourFront Precinct and the nearby 13.5-ha Alexandra Precinct in Singapore.

By combining its key strengths, Mapletree has established a track record for building award-winning projects characterized by innovative architecture and excellent design specifications across various real asset classes. Our mixed-use developments integrate business, residence and leisure, offering dynamic destinations for work, live and play.







Mapletree is a leading real estate develop shows gattery 61002500 agents