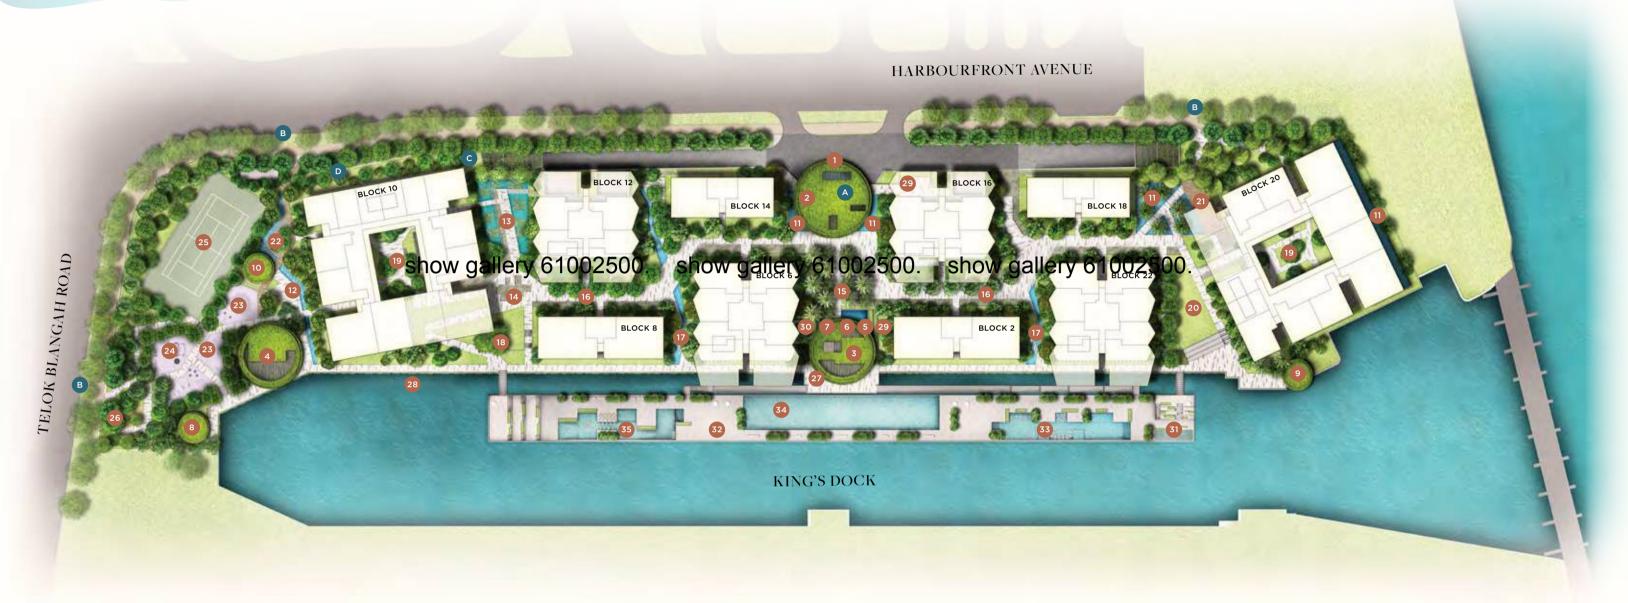

#### LEVEL 1 /BASEMENT

- 1 Arrival Plaza
- 2 Arrival Lounge
- 3 King's Club
- 4 King's Lounge
- 5 The Gym (Basement)
- 6 The Studio (Basement)
- 7 Changing Room
- & Steam Bath (Basement)
- 8 Gourmet Pavilion
- 9 Twilight Pavilion
- 10 Social Pavilion

- 11 Reflective Pond
- 12 Bubble Pond
- 13 Eco Pond
- 14 King's Square
- 15 King's Plaza
- 16 Verdant Garden
- 17 Serenity Valley
- 18 Green Lawn
- 19 The Courtyard
- 20 Leisure Lawn
- 21 Tranquility Deck
- 22 Therapy Corner

- 23 Kid's Play Zone
  - a) Adventure Splash
  - b) Playground
- 24 Fitness Zone
- 25 Semi-sunken Tennis Court
- 26 Petscape
- 27 The Promenade by King's Dock
- 28 King's Dock Green Wall
- 29 Bicycle Park
- (Level 1 & Basement)30 Parcel Collection Station
- (Basement)

#### THE DECK ON KING'S DOCK

- 31 Marine Viewing Hammock
- 32 Sun Deck
- 33 Rejuvenation Pool
  - a) Bubble Pool
  - b) Jacuzzi Lounge
  - c) Hydrotherapy Pool
- 34 50m Lap Pool
- 35 Leisure Pool
  - a) Splash Pool
  - b) Bubble Deck
  - c) Lowtide Pool

#### ANCILLARY

- A) Guardhouse
- B) Pedestrian Gate
- C) Bin Centre (Basement)
- D) Substation (Basement)