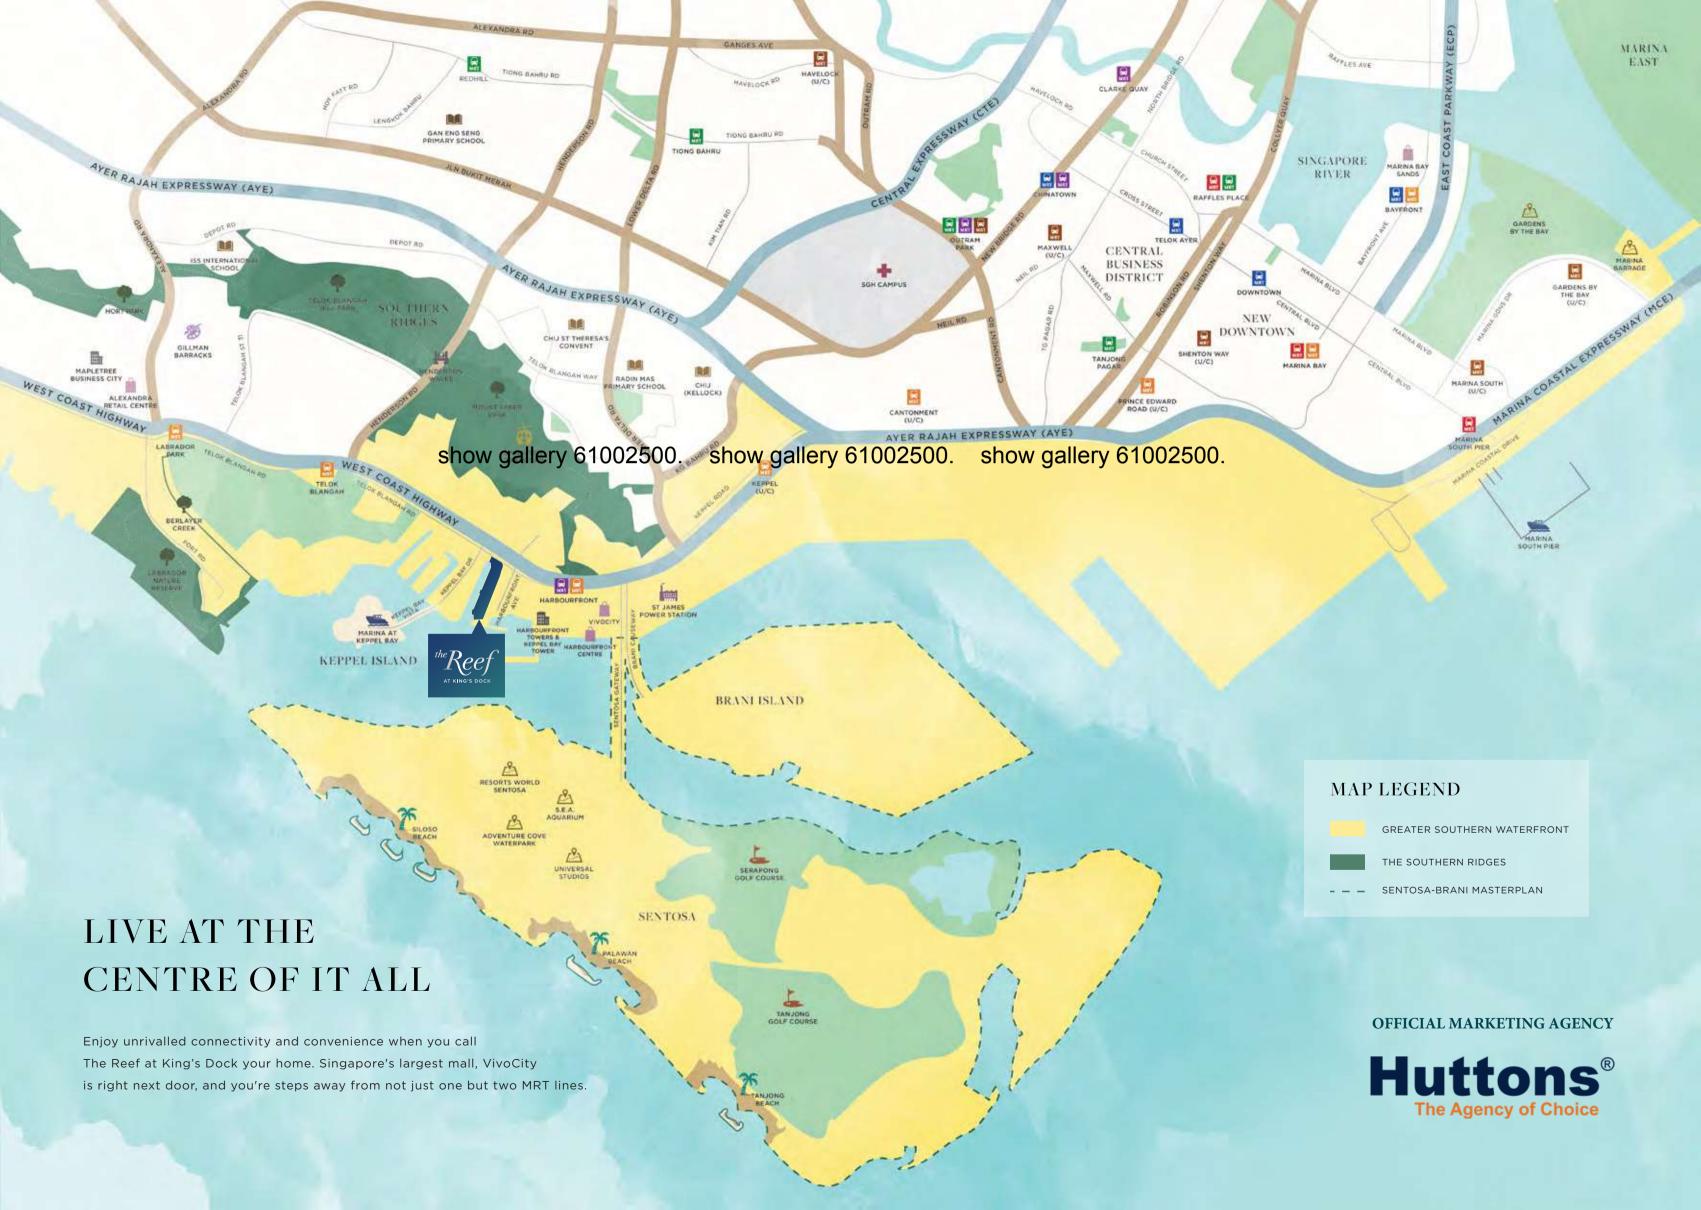

# NOW A LANDMARK FOR THOSE WHO LIVE WITH FORESIGHT

OFFICIAL MARKETING AGENCY

Discover an abode that stands on the frontier of luxury living, made possible by visionary architect and founder of Rotterdam-based KCAP Architects&Planners, Kees Christiaanse. Like a series of urban sculptures, The Reef at King's Dock, with its 10 residential blocks, creates an exclusive, tranquil environment within the vibrant Greater Southern Waterfront, right on the edge of the upcoming Sentosa-Brani district.