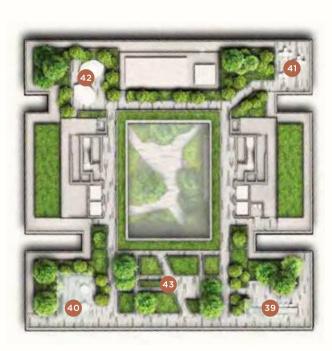

#### ROOF GARDEN

- 39 Alfresco Lounge
- 40 Sky Dining
- 41 Star-gazing Terrace
- 42 Hammock Terrace
- 43 Social Garden