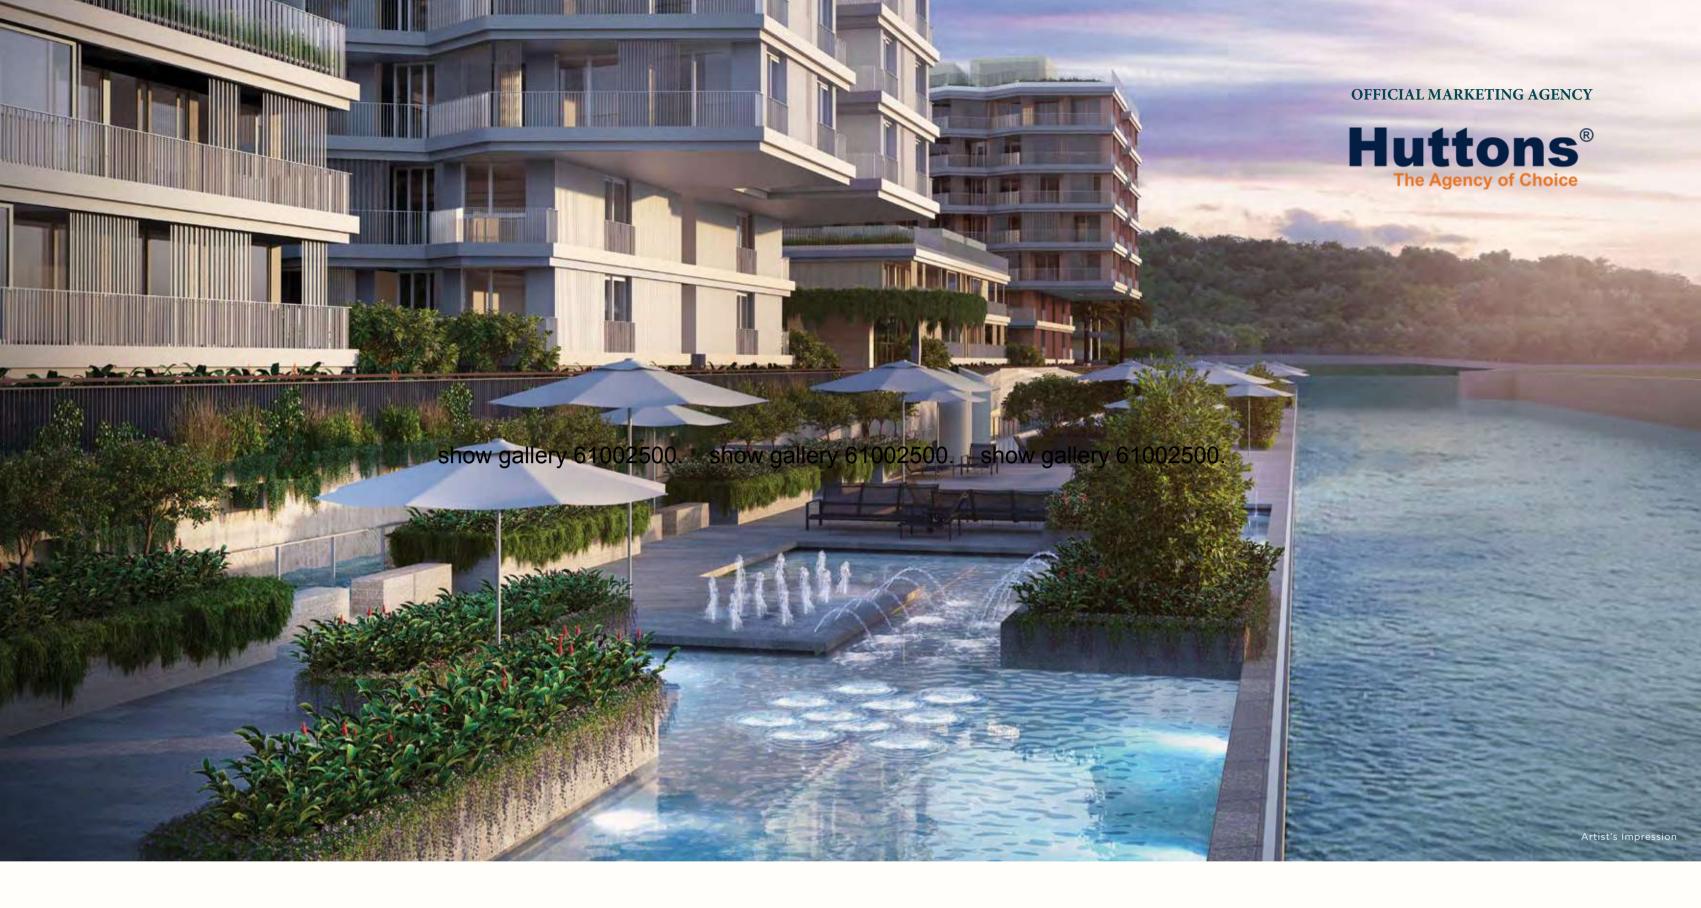

# SINGAPORE'S FIRST FLOATING DECK IN A RESIDENTIAL DEVELOPMENT

The Reef at King's Dock raises the bar for waterfront living. Bask on an expansive, 180-metre-long sun deck—the first ever in a residential development in Singapore, right at your doorstep. Its scale and detail embody the impressive stature of King's Dock and provide a spectacular seaside experience that lets residents be one with the sea.