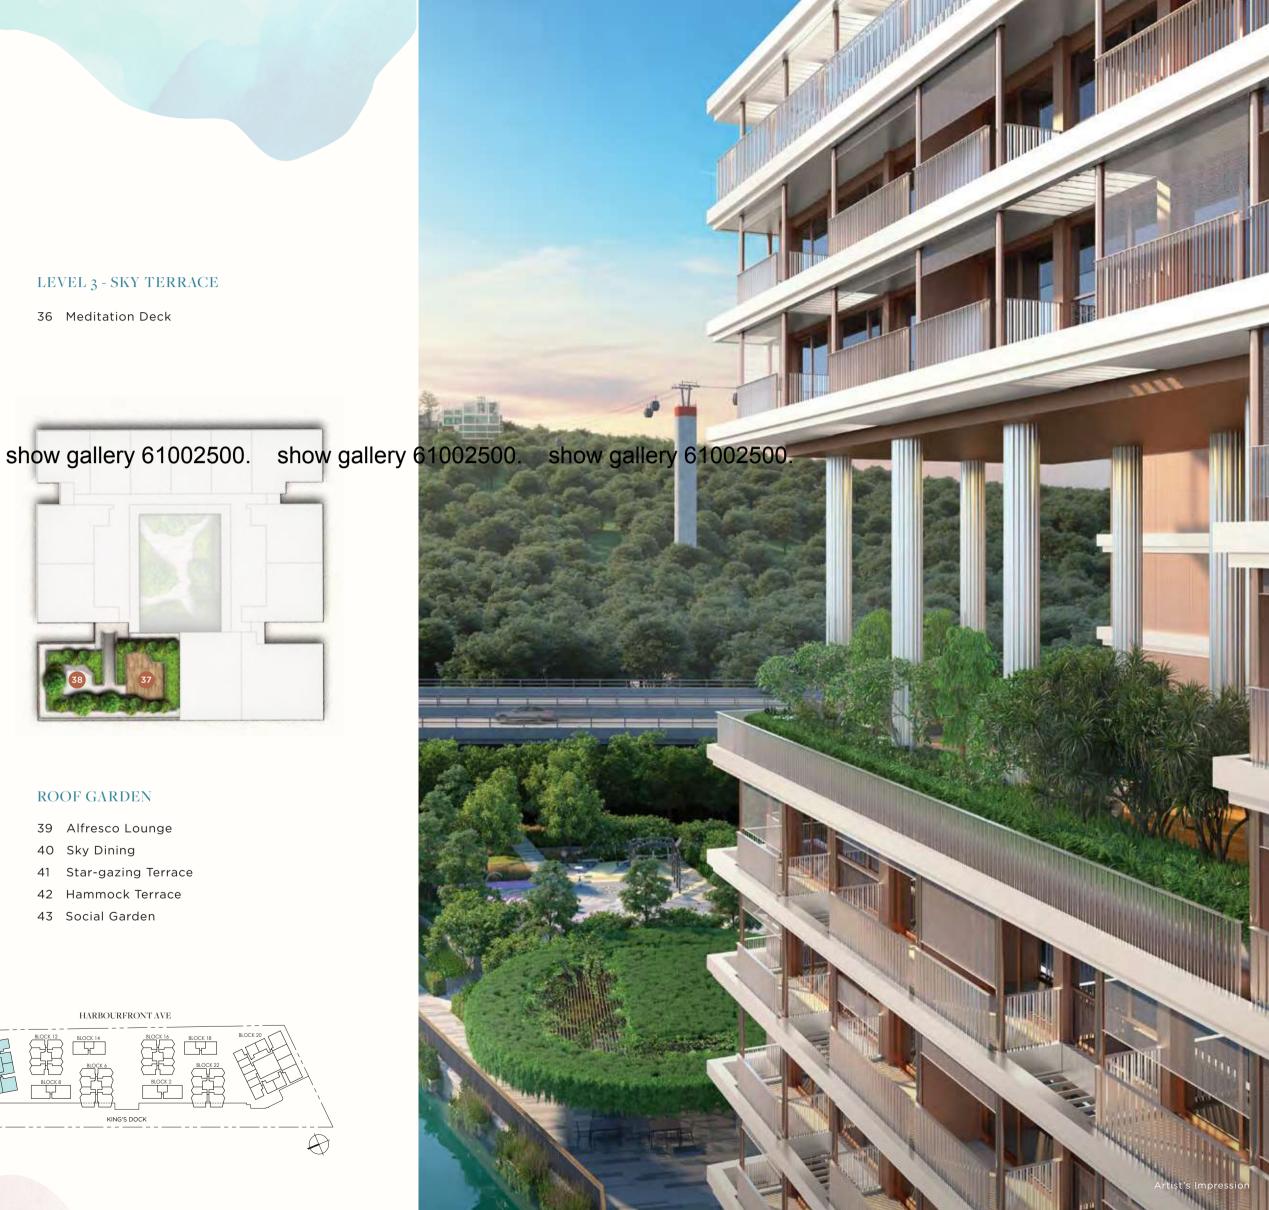

#### LEVEL 3 - SKY TERRACE

36 Meditation Deck

#### ROOF GARDEN

- 39 Alfresco Lounge
- 40 Sky Dining
- 41 Star-gazing Terrace
- 42 Hammock Terrace
- 43 Social Garden