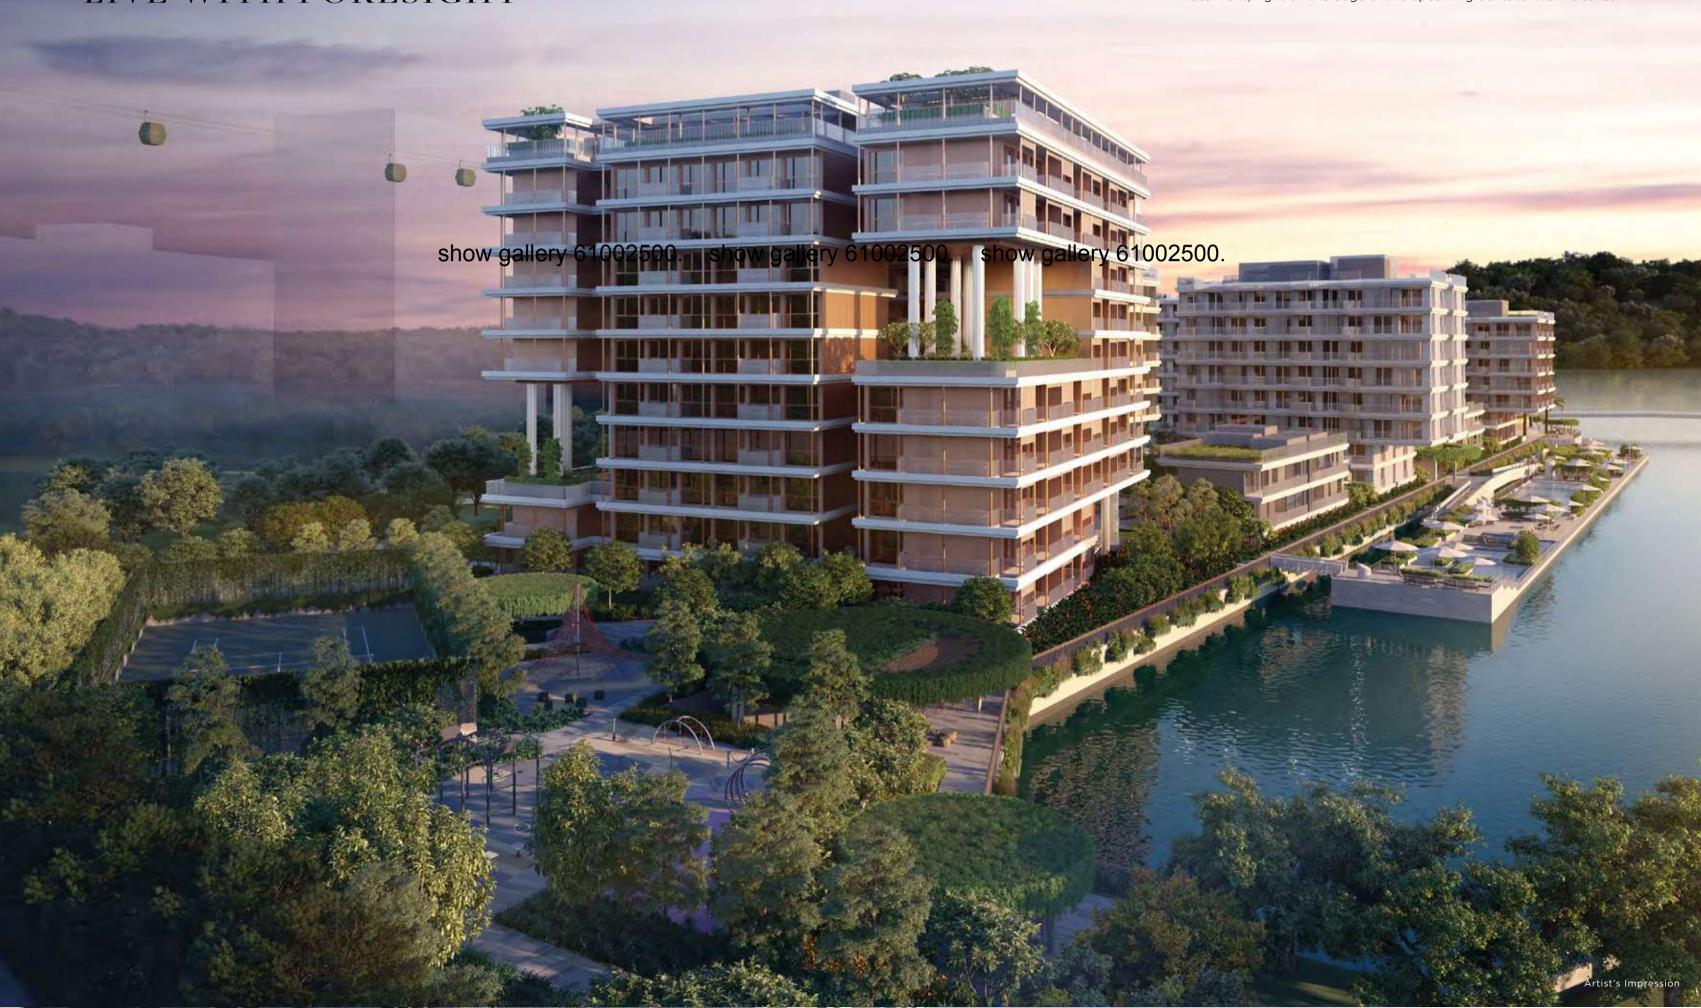

# NOW A LANDMARK FOR THOSE WHO LIVE WITH FORESIGHT

OFFICIAL MARKETING AGENCY

Discover an abode that stands on the frontier of luxury living, made possible by visionary architect and founder of Rotterdam-based KCAP Architects&Planners, Kees Christiaanse. Like a series of urban sculptures, The Reef at King's Dock, with its 10 residential blocks, creates an exclusive, tranquil environment within the vibrant Greater Southern Waterfront, right on the edge of the upcoming Sentosa-Brani district.

# SINGAPORE'S FIRST FLOATING DECK IN A RESIDENTIAL DEVELOPMENT

The Reef at King's Dock raises the bar for waterfront living. Bask on an expansive, 180-metre-long sun deck—the first ever in a residential development in Singapore, right at your doorstep. Its scale and detail embody the impressive stature of King's Dock and provide a spectacular seaside experience that lets residents be one with the sea.