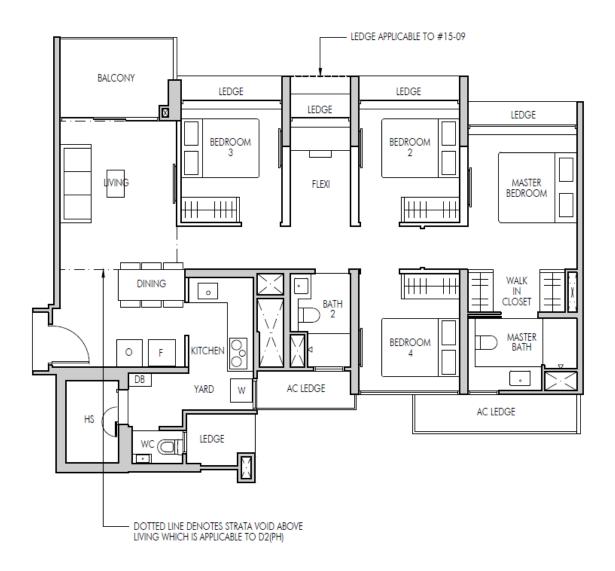

## 4 Bedroom Deluxe + Flexi

**TYPE D2**113 SQM/ 1216 SQFT

- 1. Wide Dining space
- 2. Flexi as a co-space, which can be an enclosable room or convertible between Bedrooms for future growth
- 3. Natural Ventilated Kitchen with attached yard, HS and WC
- 4. Household Shelter acts as storage space
- 5. All Natural Ventilated Bathrooms
- 6. Bedrooms with full frontage & curtain wall façade
- 7. Spacious Master Bedroom for flexible ID treatment
- 8. Walk in Closet for Master Bedroom
- 9. Generous vanity countertop in Master Bathroom

| Bedroom        | Shower | Storage | Flexi |
|----------------|--------|---------|-------|
| K x 1<br>Q x 3 | хЗ     | ×1      | ×1    |