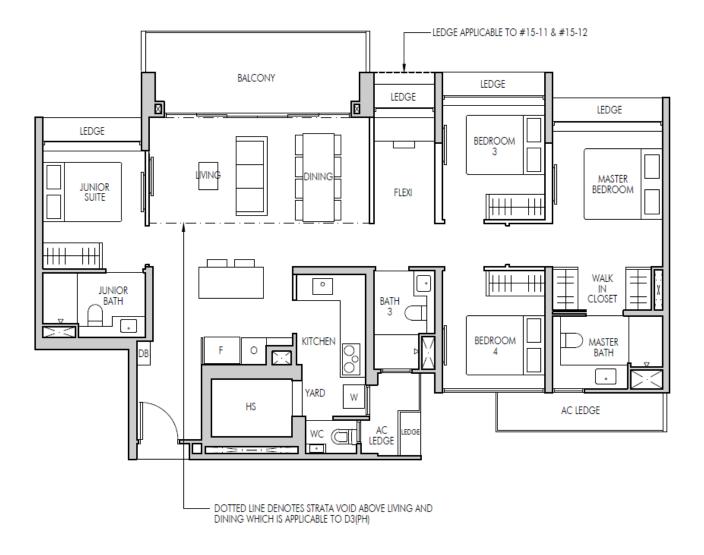

## 4 Bedroom Premium + Flexi

#### TYPE D3 (SHOW UNIT) 133 SQM/ 1432 SQFT

- I. Wide frontage for Living and Dining side by side
- 2. Large Balcony for extended Living and Dining
- 3. Flexi as a co-space, which can be an enclosable room or convertible between Bedroom for future growth or an extended Living and Dining
- 4. Natural Ventilated Kitchen with attached Yard, WC and HS
- 5. Household Shelter acts as storage space
- 6. Bedrooms with full frontage & curtain wall façade
- 7. Spacious Master Bedroom for flexible ID treatment
- 8. Removable walls for better space planning / future growth
- 9. Full en-suite bath for Junior Suite
- 10. Walk in Closet for Master Bedroom

| Bedroom        | Shower | Storage | Flexi |
|----------------|--------|---------|-------|
| K x 1<br>Q x 3 | x 4    | x1      | x1    |