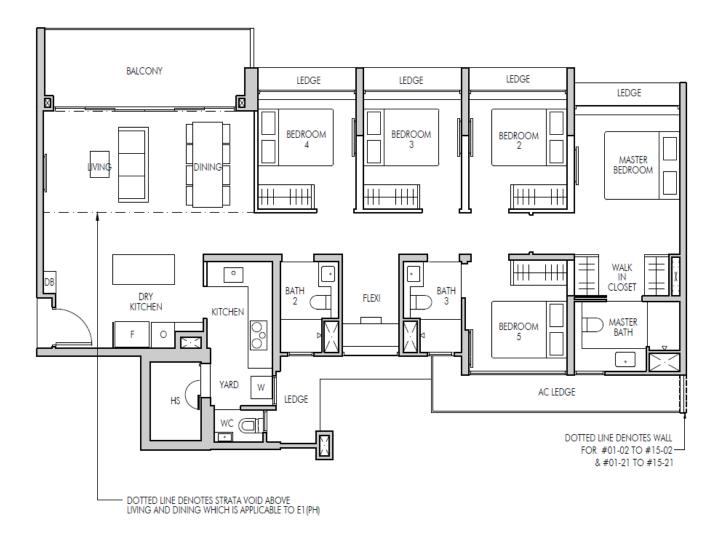

## 5 Bedroom Premium + Flexi

## **TYPE E1**143 SQM/ 1539 SQFT

- . Wide frontage for Living and Dining side by side
- 2. Large Balcony for extended Living and Dining
- 3. Dry Kitchen with island counter
- 4. Flexi area with windows for natural light and ventilation, which can be an enclosable room
- 5. Natural Ventilated Kitchen with attached Yard, WC and HS
- 6. Household Shelter acts as storage space
- 7. All Natural Ventilated Bathrooms
- 8. Removable walls for better space planning / future growth
- 9. En-suite Bath concept for Bedroom 5
- 10. Spacious Master Bedroom for flexible ID treatment
- 11. Walk in Closet for Master Bedroom

| Bedroom        | Shower | Storage | Flexi |
|----------------|--------|---------|-------|
| K x 1<br>Q x 4 | x 4    | ×1      | ×1    |