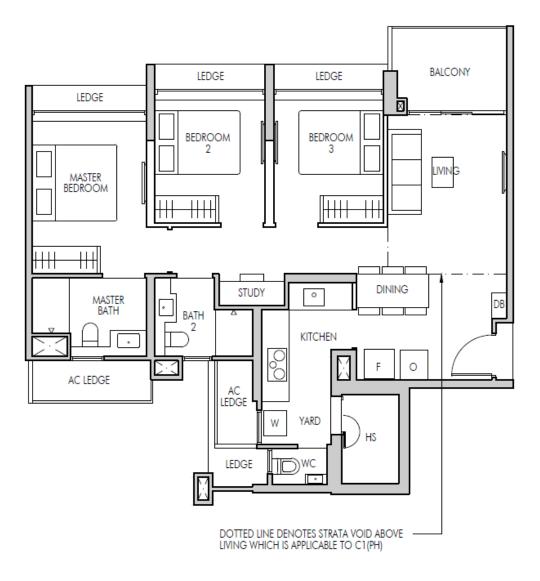

## 3 Bedroom Premium + Study

#### TYPE C1 91 SQM/ 980 SQFT

- 1. Wide Dining space
- 2. Flexible study area for co-working or storage
- 3. Natural Ventilated Kitchen with attached yard and HS
- 4. Household Shelter acts as storage space
- 5. All Natural Ventilated Bathrooms
- 6. All Bedrooms with full frontage & curtain wall facade
- 7. Removable walls for better space planning / future growth

| Bedroom    | Shower | Storage | Study |
|------------|--------|---------|-------|
| K×1<br>Q×2 | x 3    | ×1      | ×1    |