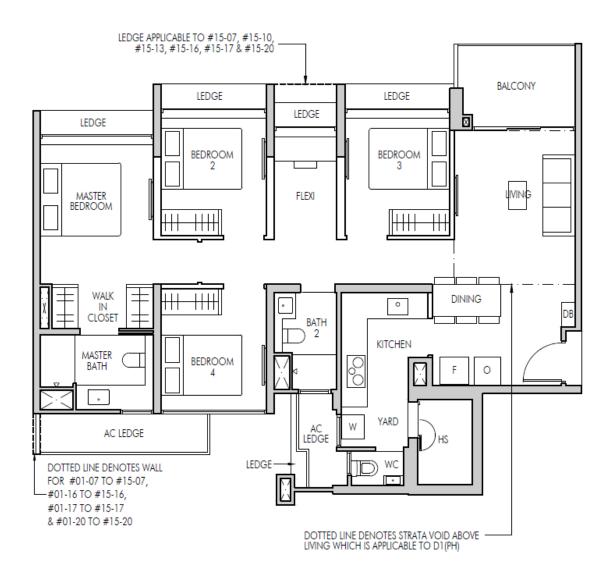

## 4 Bedroom Deluxe + Flexi

# **TYPE D1**112 SQM/ 1206 SQFT

- 1. Wide Dining space
- 2. Flexi as a co-space, which can be an enclosable room or convertible between Bedrooms for future growth
- 3. Natural Ventilated Kitchen with attached yard, HS and WC
- 4. Household Shelter acts as storage space
- 5. All Natural Ventilated Bathrooms
- 6. Bedrooms with full frontage & curtain wall façade
- 7. Spacious Master Bedroom for flexible ID treatment
- 8. Walk in Closet for Master Bedroom
- 9. Generous vanity countertop in Master Bathroom

| Bedroom        | Shower | Storage | Flexi |
|----------------|--------|---------|-------|
| K x 1<br>Q x 3 | х3     | ×1      | ×1    |