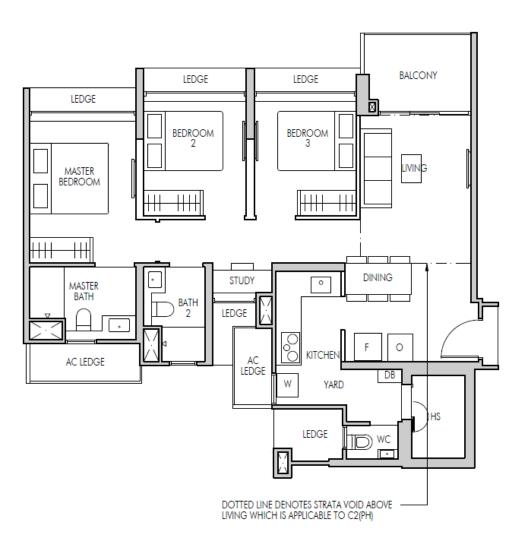

## 3 Bedroom Premium + Study

#### TYPE C2 (SHOW UNIT) 92 SQM/ 990 SQFT

- 1. Wide Dining space
- 2. Flexible study area with windows for natural light and ventilation
- 3. Natural Ventilated Kitchen with attached yard and HS
- 4. Household Shelter acts as storage space
- 5. All Natural Ventilated Bathrooms
- 6. All Bedrooms with full frontage & curtain wall facade
- 7. Removable walls for better space planning / future growth

| Bedroom    | Shower | Storage | Study |
|------------|--------|---------|-------|
| Kx1<br>Qx2 | x3     | ×1      | x1    |