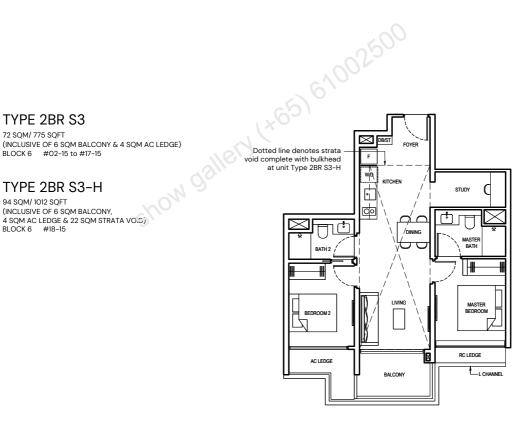

### TYPE 2BR 1

62 SQM/ 667 SQFT (INCLUSIVE OF 5 SQM BALCONY & 4 SQM AC LEDGE) BLOCK 12 #02-42 to #17-42 BLOCK 16 #02-50 to #17-50 BLOCK 18 #02-59 to #17-59 (mirrored)

## TYPE 3BR 1

| 89 SQM/ 98 | 58 SQFT                            |
|------------|------------------------------------|
| (INCLUSIVE | OF 6 SQM BALCONY & 5 SQM AC LEDGE) |
| BLOCK 6    | #02-18 to #17-18                   |
| BLOCK 8    | #02-23 to #17-23 (mirrored)        |
| BLOCK 12   | #02-40 to #17-40 (mirrored)        |
| BLOCK 16   | #02-49 to #17-49                   |
| BLOCK 18   | #02-60 to #17-60 (mirrored)        |
|            |                                    |