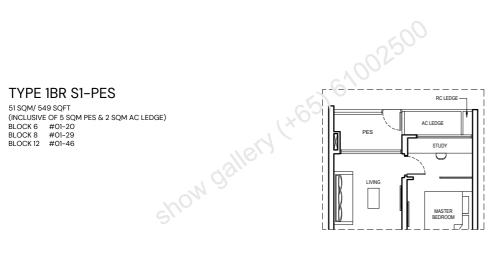

### TYPE 1BR S1

51 SOM/ 549 SOFT 51 SQM/ 549 SQFT (INCLUSIVE OF 5 SQM BALCONY & 2 SQM AC LEDGE) BLOCK 6 #02-20 to #17-20 BLOCK 8 #02-29 to #17-29 BLOCK 12 #02-46 to #17-46