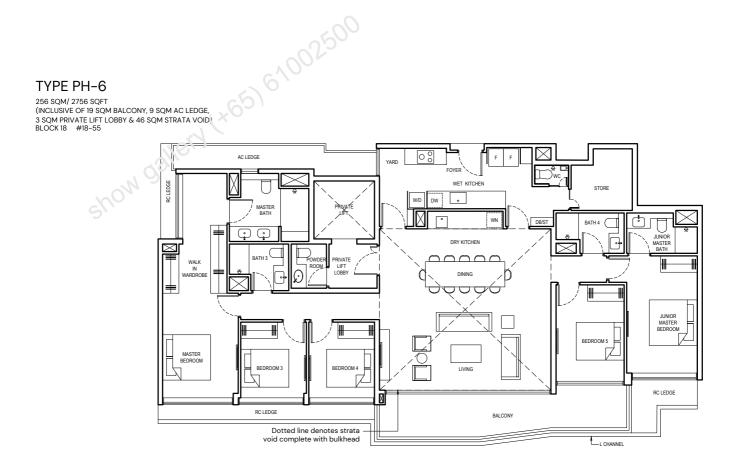

#### LEGEND:

0

- FRIDGE F
- W/D WASHER AND DRYER
- DB DISTRIBUTION BOARD
- ST STORE
- HS HOUSEHOLD SHELTER AIR-CONDITIONER RC REINFORCED CONCRETE (EXCLUDED FROM STRATA AREA) VOID SPACE (EXCLUDED FROM STRATA AREA)
- $\boxtimes$