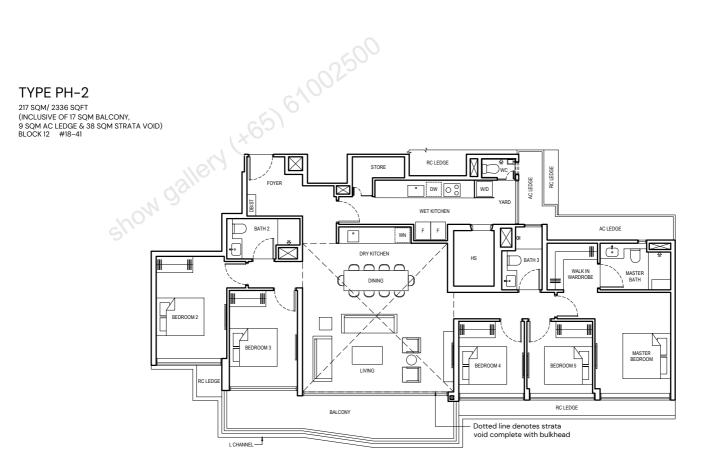

INCLUSIVE OF 15 SQM BALCONY, 9 SQM AC LEDGE, 3 SQM PRIVATE LIFT LOBBY & 34 SQM STRATA VOID) BLOCK 2 #18-05



LEGEND: FRIDGE F

0

- W/D WASHER AND DRYER
- DB DISTRIBUTION BOARD AC
  - RC
- ST STORE WC WATER CLOSET
- HOUSEHOLD SHELTER HS

ALL PLANS ARE SUBJECT TO CHANGES BY THE RELEVANT AUTHORITIES. MEASUREMENTS ARE APPROXIMATE ONLY AND SUBJECT TO FINAL SURVEY. INFORMATION ACCURATE AT POINT OF PRINTING. BP NO: A1716-00003-2022-BPOI DATED 16 MAY 2023

KEY PLAN  $(\square)$ 



LEGEND:

0

- FRIDGE F
- W/D WASHER AND DRYER
- DW DISHWASHER DB DISTRIBUTION BOARD AC
  - AIR-CONDITIONER RC
- ST STORE WC WATER CLOSET
- HOUSEHOLD SHELTER HS

REINFORCED CONCRETE (EXCLUDED FROM STRATA AREA) VOID SPACE (EXCLUDED FROM STRATA AREA)

WN WINE CHILLER

6M

ROAD MAIN ENTRANCE DUNMAN Ν KEY PLAN  $(\Box)$ 



LEGEND:

ST

0

- FRIDGE F
- W/D WASHER AND DRYER STORE
- DW DISHWASHER DB DISTRIBUTION BOARD AC AIR-CONDITIONER
  - RC
- WC WATER CLOSET
- HOUSEHOLD SHELTER HS

REINFORCED CONCRETE (EXCLUDED FROM STRATA AREA) VOID SPACE (EXCLUDED FROM STRATA AREA)

WN WINE CHILLER

6M





LEGEND:

ST

0

- FRIDGE F
- W/D WASHER AND DRYER
- DW DISHWASHER DB DISTRIBUTION BOARD AC
  - RC STORE
- WC WATER CLOSET
- HOUSEHOLD SHELTER HS

REINFORCED CONCRETE (EXCLUDED FROM STRATA AREA) VOID SPACE (EXCLUDED FROM STRATA AREA)

AIR-CONDITIONER

WN WINE CHILLER

6M





LEGEND:

ST

0

- FRIDGE F
- W/D WASHER AND DRYER STORE
- DB DISTRIBUTION BOARD AC
- WC WATER CLOSET
- HOUSEHOLD SHELTER HS

DW DISHWASHER AIR-CONDITIONER RC

WN WINE CHILLER



REINFORCED CONCRETE (EXCLUDED FROM STRATA AREA) VOID SPACE (EXCLUDED