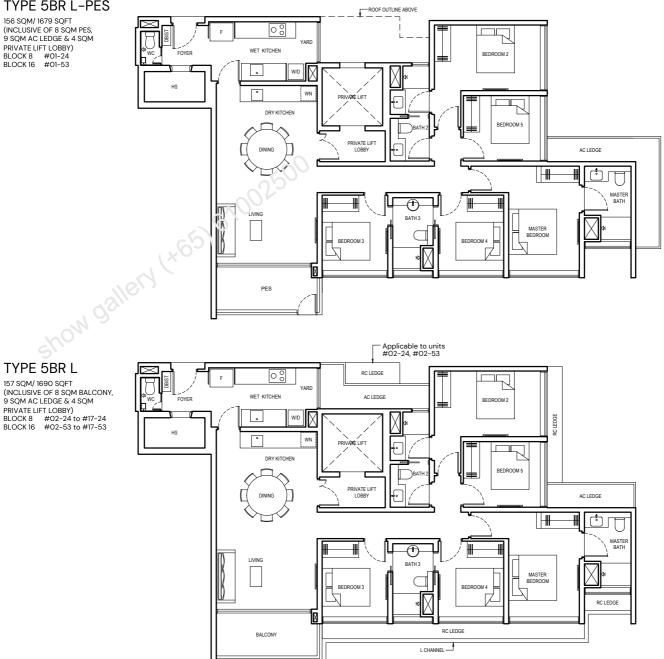

**TYPE 5BR L-PES** 

156 SQM/ 1679 SQFT (INCLUSIVE OF 8 SQM PES, 9 SQM AC LEDGE & 4 SQM PRIVATE LIFT LOBBY) BLOCK 8 #01-24 BLOCK 16 #01-53

LEGEND:

0

- FRIDGE F
- W/D WASHER AND DRYER
- WN WINE CHILLER AC AIR-CONDITIONER
- DB DISTRIBUTION BOARD RC ST STORE
- WC WATER CLOSET
- REINFORCED CONCRETE (EXCLUDED FROM STRATA AREA)

HS HOUSEHOLD SHELTER

- VOID SPACE (EXCLUDED FROM STRATA AREA)

6M