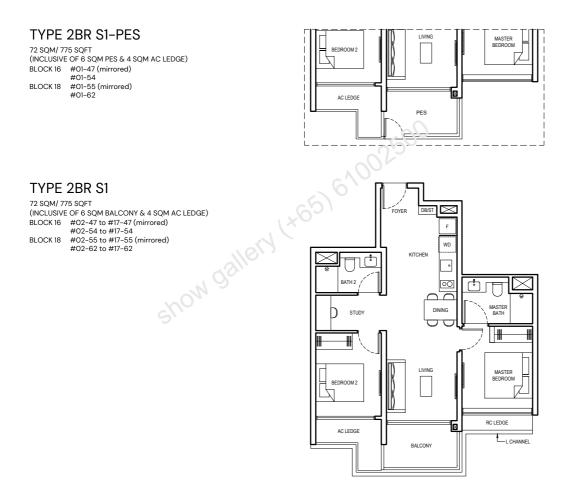

### **TYPE 2BR 1-PES**

62 SQM/ 667 SQFT (INCLUSIVE OF 5 SQM PES & 4 SQM AC LEDGE) BLOCK 12 #01-42 BLOCK 16 #01-50 BLOCK 18 #01-59 (mirrored)

### TYPE 2BR 1

62 SQM/ 667 SQFT (INCLUSIVE OF 5 SQM BALCONY & 4 SQM AC LEDGE) BLOCK 12 #02-42 to #17-42 BLOCK 16 #02-50 to #17-50 BLOCK 18 #02-59 to #17-59 (mirrored)

### TYPE 2BR 1-H

83 SQM/ 893 SQFT (INCLUSIVE OF 5 SQM BALCONY, 4 SQM AC LEDGE & 21 SQM STRATA VOID) BLOCK 16 #18-50 BLOCK 18 #18-59 (mirrored)

Dotted line denotes strata void complete with bulkhead at unit Type 2BR 1-H