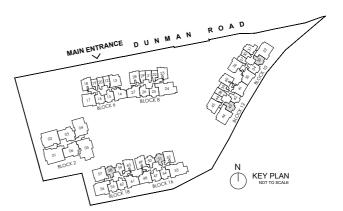

#### LEGEND:

- FRIDGE F
- WD WASHER CUM DRYER
- DB DISTRIBUTION BOARD

AC AIR-CONDITIONER RC REINFORCED CONCRETE (EXCLUDED FROM STRATA AREA)

VOID SPACE (EXCLUDED FROM STRATA AREA)

ST STORE

ROAD MAIN ENTRANCE DUNMAN Ν KEY PLAN  $(\Box)$ 