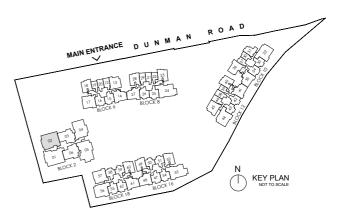

#### LEGEND:

- FRIDGE F
- WD WASHER CUM DRYER
- DB DISTRIBUTION BOARD
- AC AIR-CONDITIONER
- RC REINFORCED CONCRETE (EXCLUDED FROM STRATA AREA) VOID SPACE (EXCLUDED FROM STRATA AREA)
- ST STORE

MAIN ENTRANCE DUNMAN Ν KEY PLAN  $( \top )$ 

ROAD

LEGEND:

- FRIDGE F
- WD WASHER CUM DRYER
- DB DISTRIBUTION BOARD
- AC AIR-CONDITIONER RC REINFORCED CONCRETE (EXCLUDED FROM STRATA AREA)
- ST STORE
- VOID SPACE (EXCLUDED FROM STRATA AREA)

ROAD MAIN ENTRANCE DUNMAN Ν KEY PLAN  $(\square)$ 

#### LEGEND:

- FRIDGE F
- WD WASHER CUM DRYER
- DB DISTRIBUTION BOARD

AC AIR-CONDITIONER RC REINFORCED CONCRETE (EXCLUDED FROM STRATA AREA)

VOID SPACE (EXCLUDED FROM STRATA AREA)

ST STORE

ROAD MAIN ENTRANCE DUNMAN Ν KEY PLAN  $(\Box)$ 

LEGEND:

- FRIDGE F
- WD WASHER CUM DRYER
- DB DISTRIBUTION BOARD
- RC REINFORCED CONCRETE (EXCLUDED FROM STRATA AREA)

AC AIR-CONDITIONER

- VOID SPACE (EXCLUDED FROM STRATA AREA)
- ST STORE

ROAD MAIN ENTRANCE DUNMAN Ν KEY PLAN  $(\Box)$ 