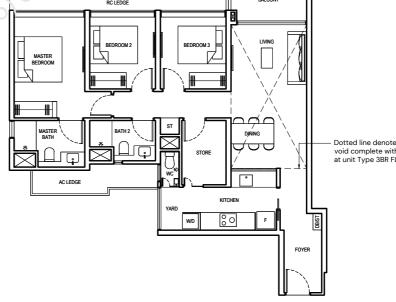

### **TYPE 3BR 1-PES**

| 91 SQM/ 98 | 0 SQFT                         |
|------------|--------------------------------|
| (INCLUSIVE | OF 6 SQM PES & 5 SQM AC LEDGE) |
| BLOCK 6    | #01-18                         |
| BLOCK 8    | #01-23 (mirrored)              |
| BLOCK 12   | #01-40 (mirrored)              |
| BLOCK 16   | #01-49                         |
| BLOCK 18   | #01-60 (mirrored)              |
|            |                                |

## TYPE 3BR 1

| 89 SQM/ 98 | 58 SQFT                            |
|------------|------------------------------------|
| (INCLUSIVE | OF 6 SQM BALCONY & 5 SQM AC LEDGE) |
| BLOCK 6    | #02-18 to #17-18                   |
| BLOCK 8    | #02-23 to #17-23 (mirrored)        |
| BLOCK 12   | #02-40 to #17-40 (mirrored)        |
| BLOCK 16   | #02-49 to #17-49                   |
| BLOCK 18   | #02-60 to #17-60 (mirrored)        |
|            |                                    |

### TYPE 3BR 1-H

| 108 SQM/ 1163 SQFT<br>(INCLUSIVE OF 6 SQM BALCONY,<br>5 SQM AC LEDGE & 19 SQM STRATA VOID |                             |  |  |
|-------------------------------------------------------------------------------------------|-----------------------------|--|--|
| BLOCK 6                                                                                   |                             |  |  |
| BLOCK 12                                                                                  | #18-40 (mirrored)           |  |  |
| BLOCK 16<br>BLOCK 18                                                                      | #18-49<br>#18-60 (mirrored) |  |  |

#### LEGEND:

- FRIDGE F
- WD WASHER CUM DRYER
- DB DISTRIBUTION BOARD
- ST STORE
- RC REINFORCED CONCRETE (EXCLUDED FROM STRATA AREA)
- VOID SPACE (EXCLUDED FROM STRATA AREA)

AC AIR-CONDITIONER

TYPE 3BR 2-PES