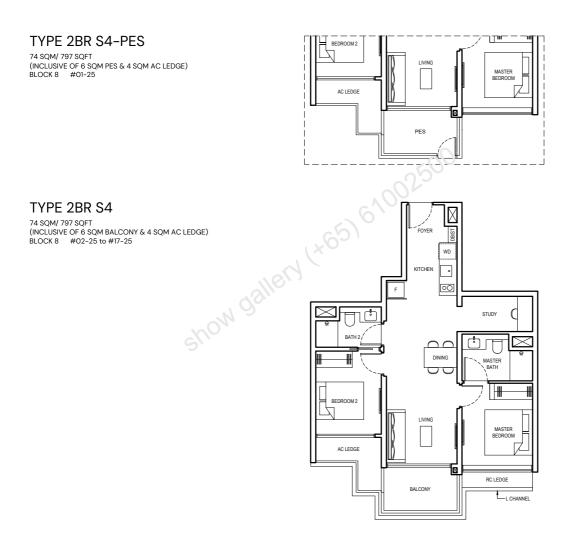

LEGEND:

- F FRIDGE
- WD WASHER CUM DRYER
- DB DISTRIBUTION BOARD
- ST STORE
- AC AIR-CONDITIONER RC REINFORCED CONCRETE (EXCLUDED FROM STRATA AREA)
- VOID SPACE (EXCLUDED FROM STRATA AREA)
- .....

TYPE 1BR S5-PES 55 SQM/ 592 SQFT (INCLUSIVE OF 6 SQM PES & 3 SQM AC LEDGE) BLOCK 8 #01-26

F

FRIDGE

- WD WASHER CUM DRYER
- DB DISTRIBUTION BOARD
- ST STORE
- AC AIR-CONDITIONER RC REINFORCED CONCRETE (EXCLUDED FROM STRATA AREA)
- VOID SPACE (EXCLUDED FROM STRATA AREA)

\_\_\_\_\_