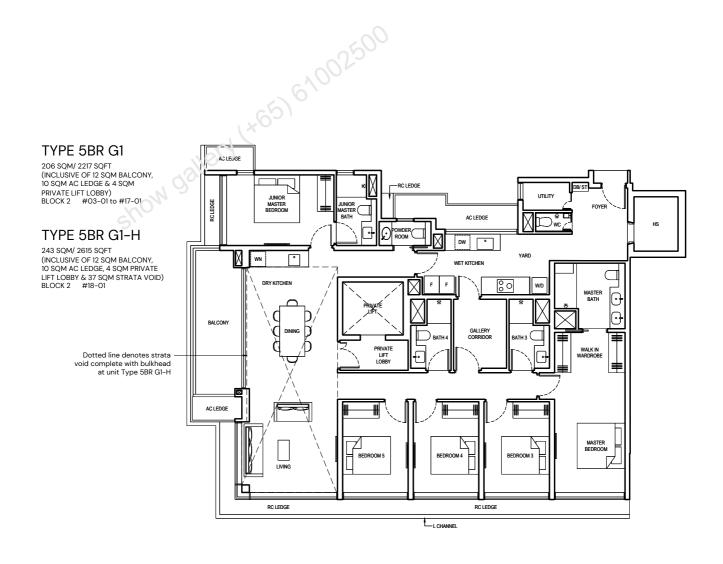

### TYPE 3BR G

137 SQM/ 1475 SQFT (INCLUSIVE OF 9 SQM BALCONY, 6 SQM AC LEDGE & 3 SQM PRIVATE LIFT LOBBY) BLOCK 2 #03-03 to #17-03 #03-06 to #17-06 (mirrored)

### TYPE 3BR G-H

169 SQM/ 1819 SQFT (INCLUSIVE OF 9 SQM BALCONY, 6 SQM AC LEDGE, 3 SQM PRIVATE LIFT LOBBY & 32 SQM STRATA VOID) BLOCK 2 #18-03 #18-06 (mirrored)

LEGEND:

0

- FRIDGE F
- W/D WASHER AND DRYER
- DB DISTRIBUTION BOARD
- ST STORE
- WC WATER CLOSET
- DW DISHWASHER AC AIR-CONDITIONER RC REINFORCED CONCRETE (EXCLUDED FROM STRATA AREA)
- VOID SPACE (EXCLUDED FROM STRATA AREA)

WN WINE CHILLER

6M

ROAD MAIN ENTRANCE DUNMAN Ν KEY PLAN  $(\Box)$ 

LEGEND:

0

- FRIDGE F
- W/D WASHER AND DRYER
  - DW DISHWASHER
- DB DISTRIBUTION BOARD AC
- ST STORE
- WC WATER CLOSET
- AIR-CONDITIONER RC REINFORCED CONCRETE (EXCLUDED FROM STRATA AREA)

#### LEGEND:

0

- FRIDGE F
- W/D WASHER AND DRYER
- WN WINE CHILLER DW DISHWASHER
- DB DISTRIBUTION BOARD AC
- ST STORE
- AIR-CONDITIONER
- RC
- WC WATER CLOSET
- REINFORCED CONCRETE (EXCLUDED FROM STRATA AREA) VOID SPACE (EXCLUDED FROM STRATA AREA)