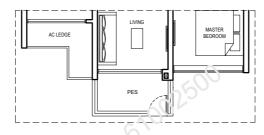

### **TYPE 1BR 1-PES**

42 SOM/ 452 SOFT (INCLUSIVE OF 4 SQM PES & 2 SQM AC LEDGE) BLOCK 6 #01-19 (mirrored) BLOCK 8 #01-22 BLOCK 12 #01-39