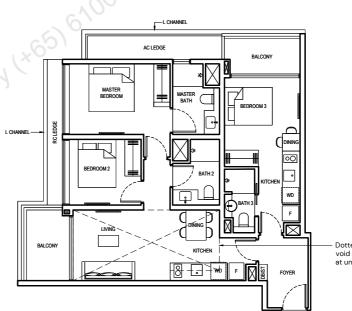

## **3 BEDROOM FLEX (LUXURY)**

**TYPE 3BR FLEX-PES** 102 SQM/ 1098 SQFT (INCLUSIVE OF 6 SQM PES & 6 SQM AC LEDGE) BLOCK 10 #01-36

### **TYPE 3BR FLEX**

### **TYPE 3BR FLEX-H**

(INCLUSIVE OF 6 SQM BALCONY, 6 SQM AC LEDGE & 19 SQM STRATA VOID) BLOCK 10 #18-36 Show S

### LEGEND:

- FRIDGE F
- W/D WASHER AND DRYER
- DB DISTRIBUTION BOARD
- ST STORE
- WC WATER CLOSET

ALL PLANS ARE SUBJECT TO CHANGES BY THE RELEVANT AUTHORITIES. MEASUREMENTS ARE APPROXIMATE ONLY AND SUBJECT TO FINAL SURVEY. INFORMATION ACCURATE AT POINT OF PRINTING. BP NO: A1716-00003-2022-BPOI DATED 15 MAY 2023