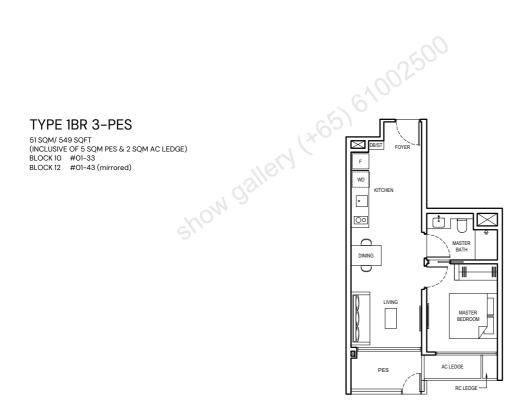

### TYPE 1BR S1

51 SOM/ 549 SOFT 51 SQM/ 549 SQFT (INCLUSIVE OF 5 SQM BALCONY & 2 SQM AC LEDGE) BLOCK 6 #02-20 to #17-20 BLOCK 8 #02-29 to #17-29 BLOCK 12 #02-46 to #17-46