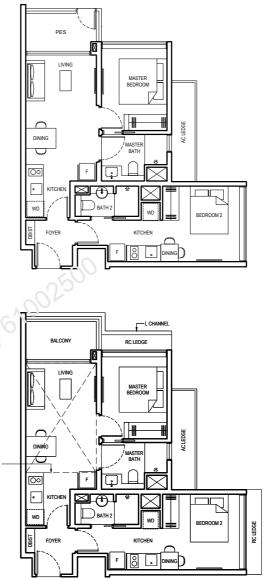

## 2 BEDROOM DUAL KEY (LUXURY)

TYPE 2BR DK1-PES

67 SQM/ 721 SQFT (INCLUSIVE OF 5 SQM PES & 4 SQM AC LEDGE) BLOCK 10 #01-31

## TYPE 2BR DK1

67 SQM/ 721 SQFT (INCLUSIVE OF 5 SQM BALCONY & 4 SQM AC LEDGE) BLOCK 10 #02-31 to #17-31

### TYPE 2BR DK1-H

81 SQM/ 872 SQFT (INCUSIVE OF 5 SQM BALCONY, 4 SQM AC LEDGE & 14 SQM STRATA VOIL) BLOCK 10 #18-31

Dotted line denotes strata void complete with bulkhead at unit Type 2BR DK1-H

### LEGEND:

- F FRIDGE
- WD WASHER CUM DRYER
- DB DISTRIBUTION BOARD ST STORE
- RC REINFORCED CONCRETE (EXCLUDED FROM STRATA AREA)

AC AIR-CONDITIONER

VOID SPACE (EXCLUDED FROM STRATA AREA)

MAIN ENTRANCE DUNMAN ROAD