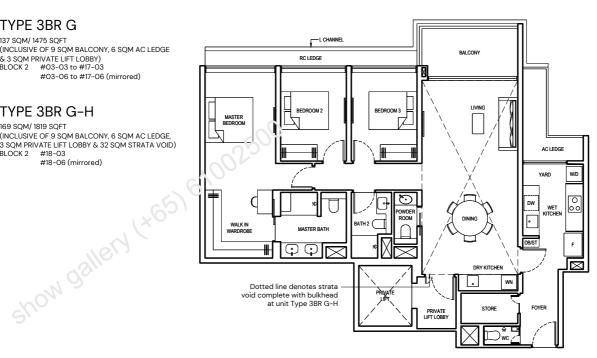

### TYPE 3BR G

137 SQM/ 1475 SQFT (INCLUSIVE OF 9 SQM BALCONY, 6 SQM AC LEDGE & 3 SQM PRIVATE LIFT LOBBY) BLOCK 2 #03-03 to #17-03 #03-06 to #17-06 (mirrored)

### TYPE 3BR G-H

169 SQM/ 1819 SQFT (INCLUSIVE OF 9 SQM BALCONY, 6 SQM AC LEDGE, 3 SQM PRIVATE LIFT LOBBY & 32 SQM STRATA VOID) BLOCK 2 #18-03 #18-06 (mirrored)

LEGEND:

0

- FRIDGE F
- W/D WASHER AND DRYER
- DB DISTRIBUTION BOARD
- ST STORE
- WC WATER CLOSET
- DW DISHWASHER AC AIR-CONDITIONER RC REINFORCED CONCRETE (EXCLUDED FROM STRATA AREA)
- VOID SPACE (EXCLUDED FROM STRATA AREA)