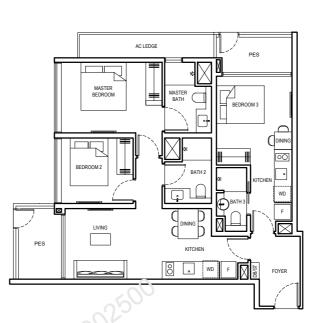

### **TYPE 2BR 1-PES**

62 SQM/ 667 SQFT (INCLUSIVE OF 5 SQM PES & 4 SQM AC LEDGE) BLOCK 12 #01-42 BLOCK 16 #01-50 BLOCK 18 #01-59 (mirrored)

### TYPE 2BR 1

62 SQM/ 667 SQFT (INCLUSIVE OF 5 SQM BALCONY & 4 SQM AC LEDGE) BLOCK 12 #02-42 to #17-42 BLOCK 16 #02-50 to #17-50 BLOCK 18 #02-59 to #17-59 (mirrored)

### TYPE 2BR 1-H

83 SQM/ 893 SQFT (INCLUSIVE OF 5 SQM BALCONY, 4 SQM AC LEDGE & 21 SQM STRATA VOID) BLOCK 16 #18-50 BLOCK 18 #18-59 (mirrored)

Dotted line denotes strata void complete with bulkhead at unit Type 2BR 1-H