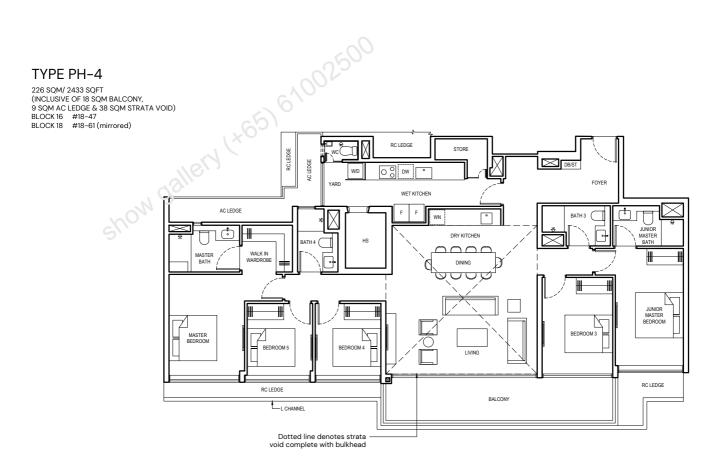

IBUTION BOARD AC
  - AIR-CONDITIONER RC
- ST STORE WC WATER CLOSET
- HOUSEHOLD SHELTER HS

REINFORCED CONCRETE (EXCLUDED FROM STRATA AREA) VOID SPACE (EXCLUDED FROM STRATA AREA)

WN WINE CHILLER

6M

ROAD MAIN ENTRANCE DUNMAN Ν KEY PLAN  $(\Box)$ 



LEGEND:

ST

0

- FRIDGE F
- W/D WASHER AND DRYER STORE
- DW DISHWASHER DB DISTRIBUTION BOARD AC AIR-CONDITIONER
  - RC
- WC WATER CLOSET
- HOUSEHOLD SHELTER HS

REINFORCED CONCRETE (EXCLUDED FROM STRATA AREA) VOID SPACE (EXCLUDED FROM STRATA AREA)

WN WINE CHILLER

6M





LEGEND:

ST

0

- FRIDGE F
- W/D WASHER AND DRYER
- DW DISHWASHER DB DISTRIBUTION BOARD AC
  - RC STORE
- WC WATER CLOSET
- HOUSEHOLD SHELTER HS

REINFORCED CONCRETE (EXCLUDED FROM STRATA AREA) VOID SPACE (EXCLUDED FROM STRATA AREA)

AIR-CONDITIONER

WN WINE CHILLER

6M





LEGEND:

ST

0

- FRIDGE F
- W/D WASHER AND DRYER STORE
- DB DISTRIBUTION BOARD AC
- WC WATER CLOSET
- HOUSEHOLD SHELTER HS

DW DISHWASHER AIR-CONDITIONER RC

WN WINE CHILLER



REINFORCED CONCRETE (EXCLUDED FROM STRATA AREA) VOID SPACE (EXCLUDED FROM STRATA AREA)





LEGEND:

0

- FRIDGE F
- W/D WASHER AND DRYER
- DB DISTRIBUTION BOARD
- ST STORE
- WC WATER CLOSET
- DW DISHWASHER AC AIR-CONDITIONER REINFORCED CONCRETE (EXCLUDED FROM STRATA AREA)

WN WINE CHILLER

- RC
- VOID SPACE (EXCLUDED FROM STRATA AREA)

6M





LEGEND:

0

- FRIDGE F
- W/D WASHER AND DRYER
  - DW DISHWASHER
- DB DISTRIBUTION BOARD
- ST STORE
- WC WATER CLOSET
- AC AIR-CONDITIONER RC REINFORCED CONCRETE (EXCLUDED FROM STRATA AREA)

WN WINE CHILLER

- - VOID SPACE (EXCLUDED FROM STRATA AREA)

6M





LEGEND:

0

-