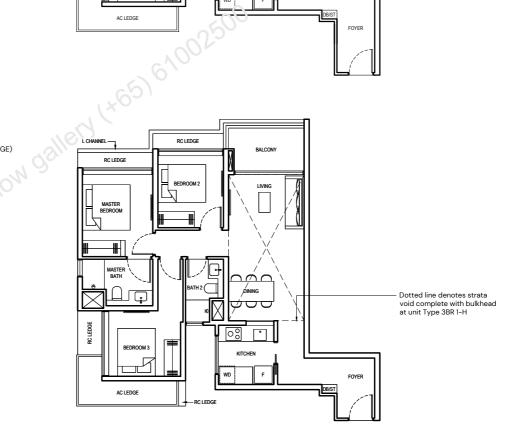

### TYPE 3BR 1-H

| 108 SQM/ 1163 SQFT<br>(INCLUSIVE OF 6 SQM BALCONY,<br>5 SQM AC LEDGE & 19 SQM STRATA VOID |                             |  |  |
|-------------------------------------------------------------------------------------------|-----------------------------|--|--|
| BLOCK 6                                                                                   |                             |  |  |
| BLOCK 12                                                                                  | #18-40 (mirrored)           |  |  |
| BLOCK 16<br>BLOCK 18                                                                      | #18-49<br>#18-60 (mirrored) |  |  |

#### LEGEND:

- FRIDGE F
- WD WASHER CUM DRYER
- DB DISTRIBUTION BOARD
- ST STORE
- RC REINFORCED CONCRETE (EXCLUDED FROM STRATA AREA)
- VOID SPACE (EXCLUDED FROM STRATA AREA)

AC AIR-CONDITIONER

TYPE 3BR 2-PES