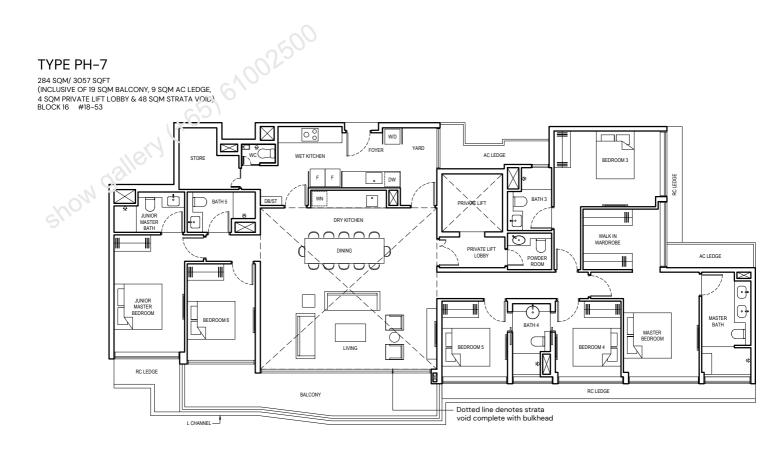

### AC LEDGE ٦Г FOYER JUNIOR MASTER BEDROOM YARD KITCHEN J W/D • JUNIOF MASTEI BATH ÷ $\sim$ ٦U C нs IASTEF BATH BATH : ₩ ╢ H I IVING MASTER BEDROOM BEDROOM 4 BEDROOM 610025 X PES

Dotted line denotes strata void complete with bulkhead at unit Type 4BR-H

#### LEGEND:

0

- FRIDGE F
- W/D WASHER AND DRYER
- DB DISTRIBUTION BOARD
- ST STORE
- HS HOUSEHOLD SHELTER AIR-CONDITIONER RC REINFORCED CONCRETE (EXCLUDED FROM STRATA AREA) VOID SPACE (EXCLUDED FROM STRATA AREA)
- $\boxtimes$

AC

WC WATER CLOSET