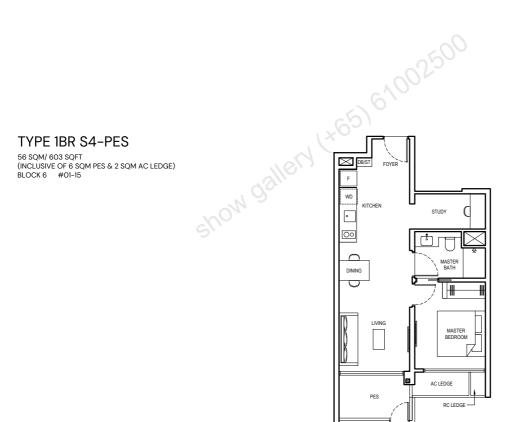

LEGEND:

- F FRIDGE
- WD WASHER CUM DRYER
- DB DISTRIBUTION BOARD
- ST STORE
- AC AIR-CONDITIONER RC REINFORCED CONCRETE (EXCLUDED FROM STRATA AREA)
- VOID SPACE (EXCLUDED FROM STRATA AREA)
- .....

TYPE 1BR S5-PES 55 SQM/ 592 SQFT (INCLUSIVE OF 6 SQM PES & 3 SQM AC LEDGE) BLOCK 8 #01-26