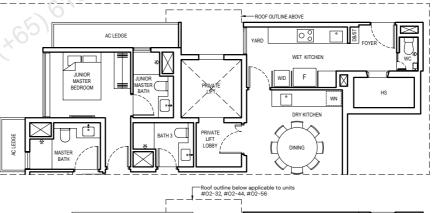

## 4 BEDROOM (LUXURY) TYPE 4BR L-PES1

 
 IYPE 4DR L-PESI

 132 SQM/ 1421 SQFT

 (INCLUSIVE OF 8 SQM PES, 7 SQM AC LEDGE & 4 SQM PRIVATE LIFT LOBBY)

 BLOCK 12
 #01-44

 BLOCK 18
 #01-56

### TYPE 4BR L-PES2

133 SQM/ 1432 SQFT (INCLUSIVE OF 8 SQM PES, 8 SQM AC LEDGE & 4 SQM PRIVATE LIFT LOBBY) BLOCK 10 #01-32 (mirrored)

### TYPE 4BR L

133 SQM/ 1432 SQFT (INCLUSIVE OF 8 SQM BALCONY, 8 SQM AC LEDGE & 4 SQM PRIVATE LIFT LOBBY) BLOCK 10 #02-32 to #17-32 (mirrored) BLOCK 12 #02-44 to #17-44 BLOCK 18 #02-56 to #17-56

LEGEND:

0

- F FRIDGE
- W/D WASHER AND DRYER
- HS HOUSEHOLD SHELTER WN WINE CHILLER AC AIR-CONDITIONER
- DB DISTRIBUTION BOARD AC AIR-CONDITIONER ST STORF RC REINFORCED CONCRETE (EXCLUDED FROM STRATA AREA)
- ST STORE WC WATER CLOSET
  - ER CLOSET VOID SPACE (EXCLUDED FROM STRATA AREA)