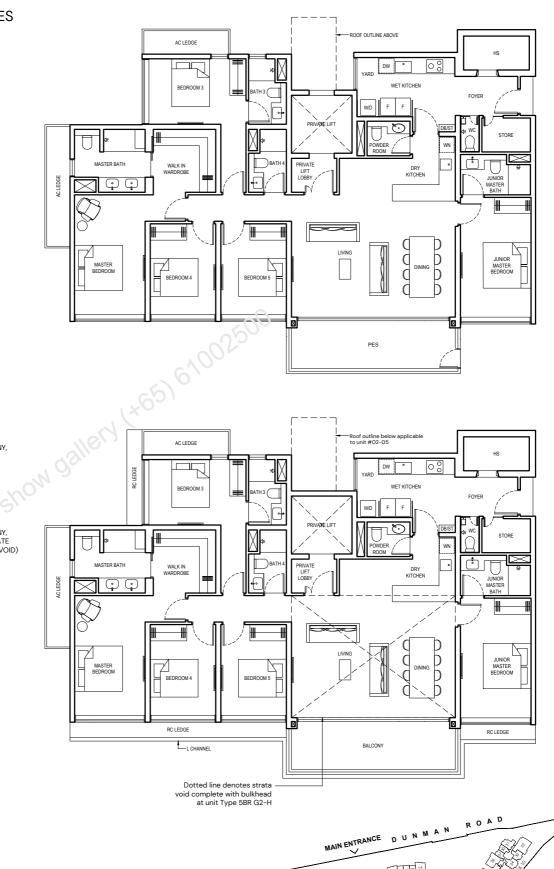

### TYPE 4BR G2-PES

166 SQM/ 1787 SQFT (INCLUSIVE OF 15 SQM PES, 7 SQM AC LEDGE & 4 SQM PRIVATE LIFT LOBBY) BLOCK 2 #01-04

### TYPE 4BR G2

166 SQM/ 1787 SQFT (INCLUSIVE OF 15 SQM BALCONY, 7 SQM AC LEDGE & 4 SQM PRIVATE LIFT LOBBY) BLOCK 2 #02-04 to #17-04

## TYPE 4BR G2-H

200 SQM/ 2153 SQFT (INCLUSIVE OF 15 SQM BALCONY, 7 SQM AC LEDGE, 4 SQM PRIVATE LIFT LOBBY & 34 SQM STRATA VOID) BLOCK 2 #18-04

#### -L CHAN -L CH BALCONY RC LEDGE RC LEDGE BEDROOM 4 JUNIOR MASTER MASTER BEDROOM h Dotted line denotes strata void complete with bulkhead at unit Type 4BR G2-H ₩ WALK IN WARDROBE MASTER BATH ۰ DRY KITCHEN LIFT LOBB ĢĹ ATH 3 0 0 0 MASTER BATH b. DB/ST F F $\square$ U FOYEF WET KIT AC LEDGE 0 0 0 W/D DW . STORE to unit #02-04

#### LEGEND:

0

- FRIDGE F
- W/D WASHER AND DRYER
- WN WINE CHILLER DW DISHWASHER
- DB DISTRIBUTION BOARD AC
- ST STORE
- AIR-CONDITIONER
- RC
- WC WATER CLOSET
- REINFORCED CONCRETE (EXCLUDED FROM STRATA AREA) VOID SPACE (EXCLUDED FROM STRATA AREA)