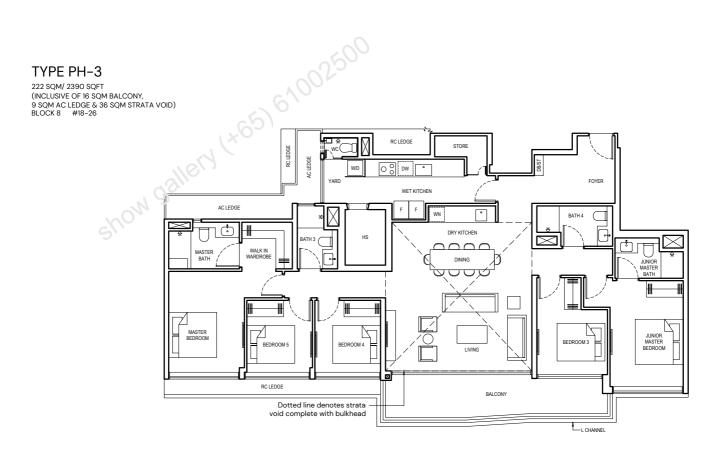

THE RELEVANT AUTHORITIES. MEASUREMENTS ARE APPROXIMATE ONLY AND SUBJECT TO FINAL SURVEY. INFORMATION ACCURATE AT POINT OF PRINTING. BP NO: A1716-00003-2022-BPOI DATED 16 MAY 2023

KEY PLAN  $(\square)$ 



LEGEND:

0

- FRIDGE F
- W/D WASHER AND DRYER
- DW DISHWASHER DB DISTRIBUTION BOARD AC
  - AIR-CONDITIONER RC
- ST STORE WC WATER CLOSET
- HOUSEHOLD SHELTER HS

REINFORCED CONCRETE (EXCLUDED FROM STRATA AREA) VOID SPACE (EXCLUDED FROM STRATA AREA)

WN WINE CHILLER

6M

ROAD MAIN ENTRANCE DUNMAN Ν KEY PLAN  $(\Box)$ 



LEGEND:

ST

0

- FRIDGE F
- W/D WASHER AND DRYER STORE
- DW DISHWASHER DB DISTRIBUTION BOARD AC AIR-CONDITIONER
  - RC
- WC WATER CLOSET
- HOUSEHOLD SHELTER HS

REINFORCED CONCRETE (EXCLUDED FROM STRATA AREA) VOID SPACE (EXCLUDED FROM STRATA AREA)

WN WINE CHILLER

6M





LEGEND:

ST

0

- FRIDGE F
- W/D WASHER AND DRYER
- DW DISHWASHER DB DISTRIBUTION BOARD AC
  - RC STORE
- WC WATER CLOSET
- HOUSEHOLD SHELTER HS

REINFORCED CONCRETE (EXCLUDED FROM STRATA AREA) VOID SPACE (EXCLUDED FROM STRATA AREA)

AIR-CONDITIONER

WN WINE CHILLER

6M





LEGEND:

ST

0

- FRIDGE F
- W/D WASHER AND DRYER STORE
- DB DISTRIBUTION BOARD AC
- WC WATER CLOSET
- HOUSEHOLD SHELTER HS

DW DISHWASHER AIR-CONDITIONER RC

WN WINE CHILLER



REINFORCED CONCRETE (EXCLUDED FROM STRATA AREA) VOID SPACE (EXCLUDED FROM STRATA AREA)





LEGEND:

0

- FRIDGE F
- W/D WASHER AND DRYER
- DB DISTRIBUTION BOARD
- ST STORE
- WC WATER CLOSET
- DW DISHWASHER AC AIR-CONDITIONER REINFORCED CONCRETE (EXCLUDED FROM STRATA AREA)

WN WINE CHILLER

- RC
- VOID SPACE (EXCLUDED FROM STRATA AREA)

6M