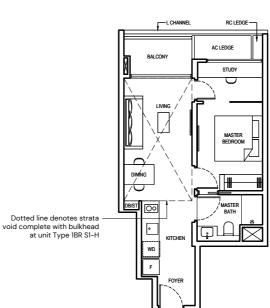

### TYPE 1BR 1-H

54 SQM/ 581 SQFT (INCLUSIVE OF 4 SOM BALCONY, 
 2 SQM AC LEDGE & 12 SQM STRATA VOID)

 BLOCK 6
 #18-19 (mirrored)

 BLOCK 8
 #18-22

 BLOCK 12
 #18-39

Dotted line denotes strata void complete with bulkhead at unit Type IBR 1-H