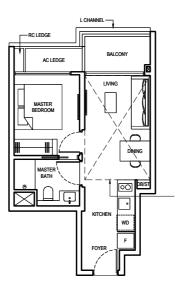

### TYPE 1BR 2

42 SQM/ 452 SQFT (INCLUSIVE OF 5 SQM BALCONY & 2 SQM AC LEDGE) BLOCK 10 #02-30 to #17-30 #02-37 to #17-37 (mirrored)

#### LEGEND:

- FRIDGE F
- WD WASHER CUM DRYER
- DB DISTRIBUTION BOARD
- AC AIR-CONDITIONER
- RC REINFORCED CONCRETE (EXCLUDED FROM STRATA AREA) VOID SPACE (EXCLUDED FROM STRATA AREA)
- ST STORE

MAIN ENTRANCE DUNMAN Ν KEY PLAN  $( \top )$ 