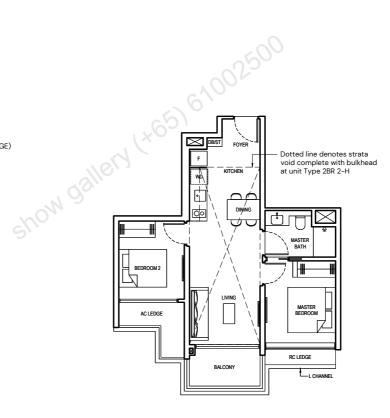

### TYPE 2BR 1-H

83 SQM/ 893 SQFT (INCLUSIVE OF 5 SQM BALCONY, 4 SQM AC LEDGE & 21 SQM STRATA VOID) BLOCK 16 #18-50 BLOCK 18 #18-59 (mirrored)

Dotted line denotes strata void complete with bulkhead at unit Type 2BR 1-H

#### LEGEND:

- FRIDGE F
- WD WASHER CUM DRYER
- DB DISTRIBUTION BOARD

AC AIR-CONDITIONER RC REINFORCED CONCRETE (EXCLUDED FROM STRATA AREA)

VOID SPACE (EXCLUDED FROM STRATA AREA)

ST STORE

ROAD MAIN ENTRANCE DUNMAN Ν KEY PLAN  $(\Box)$ 