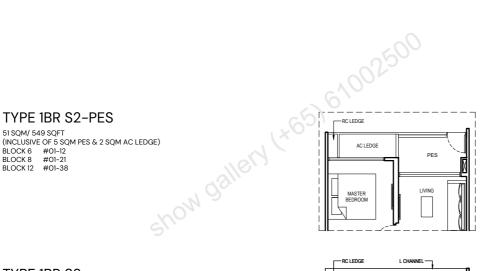

### **TYPE 1BR S2**

51 SQM/ 549 SQFT UNCLUSIVE OF 5 SQM BALCONY & 2 SQM AC LEDGE) BLOCK 6 #02-12 to #17-12 BLOCK 6 #02-21 to #17-21 BLOCK 12 #02-38 to #17-38

#### LEGEND:

- FRIDGE F
- WD WASHER CUM DRYER
- DB DISTRIBUTION BOARD
- AC AIR-CONDITIONER
- RC REINFORCED CONCRETE (EXCLUDED FROM STRATA AREA) VOID SPACE (EXCLUDED FROM STRATA AREA)

ST STORE

LEGEND:

- F FRIDGE
- WD WASHER CUM DRYER
- DB DISTRIBUTION BOARD
- ST STORE
- AC AIR-CONDITIONER RC REINFORCED CONCRETE (EXCLUDED FROM STRATA AREA)
- VOID SPACE (EXCLUDED FROM STRATA AREA)
- 0. UNE