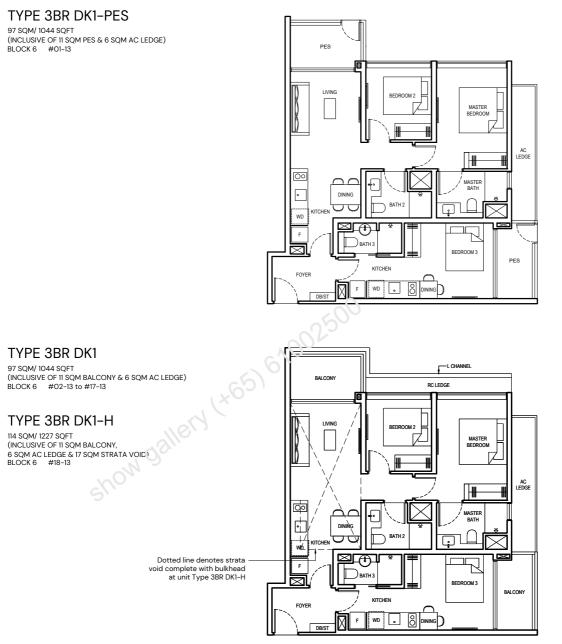

## 3 BEDROOM DUAL KEY (LUXURY)

**TYPE 3BR DK1-PES** 97 SQM/ 1044 SQFT (INCLUSIVE OF 11 SQM PES & 6 SQM AC LEDGE) BLOCK 6 #01-13

## **TYPE 3BR DK1**

## 2 BEDROOM DUAL KEY (LUXURY)

TYPE 2BR DK1-PES

67 SQM/ 721 SQFT (INCLUSIVE OF 5 SQM PES & 4 SQM AC LEDGE) BLOCK 10 #01-31

## TYPE 2BR DK1

67 SQM/ 721 SQFT (INCLUSIVE OF 5 SQM BALCONY & 4 SQM AC LEDGE) BLOCK 10 #02-31 to #17-31

### TYPE 2BR DK1-H

81 SQM/ 872 SQFT (INCUSIVE OF 5 SQM BALCONY, 4 SQM AC LEDGE & 14 SQM STRATA VOIL) BLOCK 10 #18-31

Dotted line denotes strata void complete with bulkhead at unit Type 2BR DK1-H