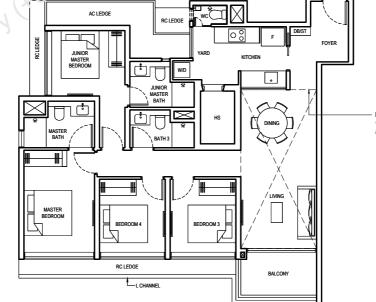

### **TYPE 4BR-PES**

**TYPE 4BR** 

120 SQM/ 1292 SQFT

TYPE 4BR-H

141 SOM/ 1518 SOFT (INCLUSIVE OF 6 SQM BALCONY,

(INCLUSIVE OF 6 SQM BALCONY & 8 SQM AC LEDGE) BLOCK 6 #02-17 to #17-17 BLOCK 18 #02-57 to #17-57 (mirrored)

8 SQM AC LEDGE & 21 SQM STRATA VOID) BLOCK 6 #18-17 BLOCK 18 #18-57 (mirrored)

gall

120 SQM/ 1292 SQFT (INCLUSIVE OF 6 SQM PES & 8 SQM AC LEDGE) BLOCK 6 #01-17 BLOCK 18 #01-57 (mirrored)

### AC LEDGE ٦Г FOYER JUNIOR MASTER BEDROOM YARD KITCHEN J W/D • JUNIOF MASTEI BATH ÷ $\sim$ ٦U C нs IASTEF BATH BATH : ₩ ╢ H I IVING MASTER BEDROOM BEDROOM 4 BEDROOM 610025 X PES

Dotted line denotes strata void complete with bulkhead at unit Type 4BR-H

#### LEGEND:

0

- FRIDGE F
- W/D WASHER AND DRYER
- DB DISTRIBUTION BOARD
- ST STORE
- HS HOUSEHOLD SHELTER AIR-CONDITIONER RC REINFORCED CONCRETE (EXCLUDED FROM STRATA AREA) VOID SPACE (EXCLUDED FROM STRATA AREA)
- $\boxtimes$