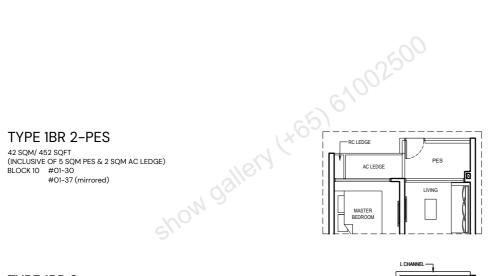

### TYPE 1BR 2

42 SQM/ 452 SQFT (INCLUSIVE OF 5 SQM BALCONY & 2 SQM AC LEDGE) BLOCK 10 #02-30 to #17-30 #02-37 to #17-37 (mirrored)