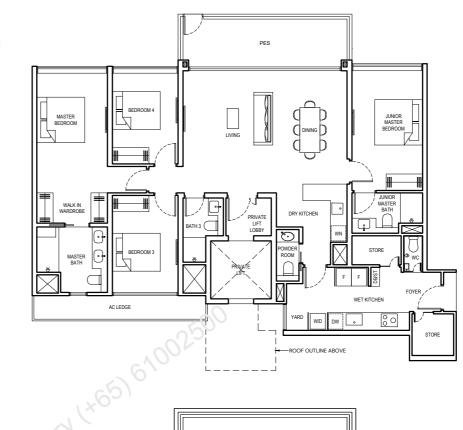

### AC LEDGE ٦Г FOYER JUNIOR MASTER BEDROOM YARD KITCHEN J W/D • JUNIOF MASTEI BATH ÷ $\sim$ ٦U C нs IASTEF BATH BATH : ₩ ╢ H I IVING MASTER BEDROOM BEDROOM 4 BEDROOM 610025 X PES

Dotted line denotes strata void complete with bulkhead at unit Type 4BR-H

#### LEGEND:

0

- FRIDGE F
- W/D WASHER AND DRYER
- DB DISTRIBUTION BOARD
- ST STORE
- HS HOUSEHOLD SHELTER AIR-CONDITIONER RC REINFORCED CONCRETE (EXCLUDED FROM STRATA AREA) VOID SPACE (EXCLUDED FROM STRATA AREA)
- $\boxtimes$

AC

WC WATER CLOSET