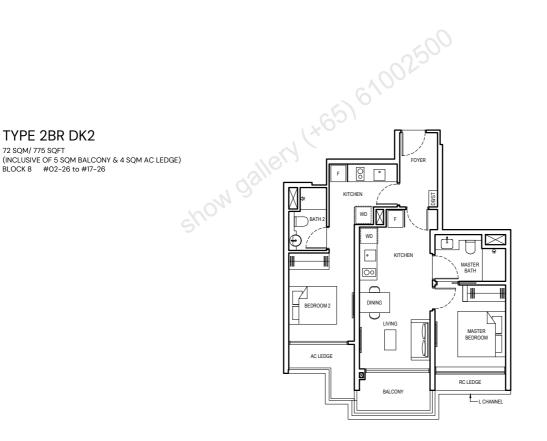

## 2 BEDROOM DUAL KEY (LUXURY)

TYPE 2BR DK1-PES

67 SQM/ 721 SQFT (INCLUSIVE OF 5 SQM PES & 4 SQM AC LEDGE) BLOCK 10 #01-31

## TYPE 2BR DK1

67 SQM/ 721 SQFT (INCLUSIVE OF 5 SQM BALCONY & 4 SQM AC LEDGE) BLOCK 10 #02-31 to #17-31

### TYPE 2BR DK1-H

81 SQM/ 872 SQFT (INCUSIVE OF 5 SQM BALCONY, 4 SQM AC LEDGE & 14 SQM STRATA VOIL) BLOCK 10 #18-31

Dotted line denotes strata void complete with bulkhead at unit Type 2BR DK1-H

### LEGEND:

- F FRIDGE
- WD WASHER CUM DRYER
- DB DISTRIBUTION BOARD ST STORE
- RC REINFORCED CONCRETE (EXCLUDED FROM STRATA AREA)

AC AIR-CONDITIONER

VOID SPACE (EXCLUDED FROM STRATA AREA)

MAIN ENTRANCE DUNMAN ROAD