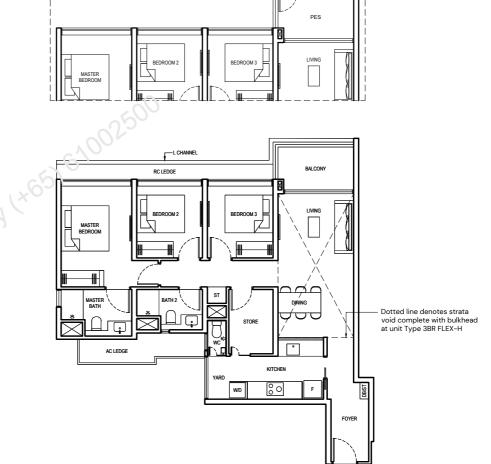

## **3 BEDROOM FLEX (LUXURY)**

**TYPE 3BR FLEX-PES** 102 SQM/ 1098 SQFT (INCLUSIVE OF 6 SQM PES & 6 SQM AC LEDGE) BLOCK 10 #01-36

### **TYPE 3BR FLEX**

### **TYPE 3BR FLEX-H**

(INCLUSIVE OF 6 SQM BALCONY, 6 SQM AC LEDGE & 19 SQM STRATA VOID) BLOCK 10 #18-36 Show S

### LEGEND:

- FRIDGE F
- W/D WASHER AND DRYER
- DB DISTRIBUTION BOARD
- ST STORE
- WC WATER CLOSET

ALL PLANS ARE SUBJECT TO CHANGES BY THE RELEVANT AUTHORITIES. MEASUREMENTS ARE APPROXIMATE ONLY AND SUBJECT TO FINAL SURVEY. INFORMATION ACCURATE AT POINT OF PRINTING. BP NO: A1716-00003-2022-BPOI DATED 15 MAY 2023