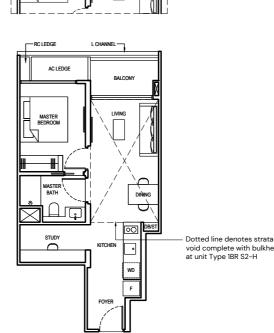

### TYPE 1BR 1-H

54 SQM/ 581 SQFT (INCLUSIVE OF 4 SOM BALCONY, 
 2 SQM AC LEDGE & 12 SQM STRATA VOID)

 BLOCK 6
 #18-19 (mirrored)

 BLOCK 8
 #18-22

 BLOCK 12
 #18-39

Dotted line denotes strata void complete with bulkhead at unit Type IBR 1-H

#### LEGEND:

- FRIDGE F
- WD WASHER CUM DRYER
- DB DISTRIBUTION BOARD
- AC AIR-CONDITIONER
- RC REINFORCED CONCRETE (EXCLUDED FROM STRATA AREA) VOID SPACE (EXCLUDED FROM STRATA AREA)
- ST STORE