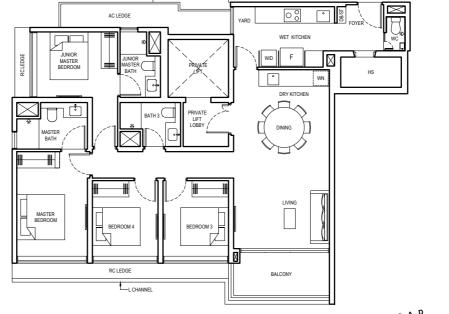

### **TYPE 4BR-PES**

**TYPE 4BR** 

120 SQM/ 1292 SQFT

TYPE 4BR-H

141 SOM/ 1518 SOFT (INCLUSIVE OF 6 SQM BALCONY,

(INCLUSIVE OF 6 SQM BALCONY & 8 SQM AC LEDGE) BLOCK 6 #02-17 to #17-17 BLOCK 18 #02-57 to #17-57 (mirrored)

8 SQM AC LEDGE & 21 SQM STRATA VOID) BLOCK 6 #18-17 BLOCK 18 #18-57 (mirrored)

gall

120 SQM/ 1292 SQFT (INCLUSIVE OF 6 SQM PES & 8 SQM AC LEDGE) BLOCK 6 #01-17 BLOCK 18 #01-57 (mirrored)

### AC LEDGE ٦Г FOYER JUNIOR MASTER BEDROOM YARD KITCHEN J W/D • JUNIOF MASTEI BATH ÷ $\sim$ ٦U C нs IASTEF BATH BATH : ₩ ╢ H I IVING MASTER BEDROOM BEDROOM 4 BEDROOM 610025 X PES

Dotted line denotes strata void complete with bulkhead at unit Type 4BR-H

#### LEGEND:

0

- FRIDGE F
- W/D WASHER AND DRYER
- DB DISTRIBUTION BOARD
- ST STORE
- HS HOUSEHOLD SHELTER AIR-CONDITIONER RC REINFORCED CONCRETE (EXCLUDED FROM STRATA AREA) VOID SPACE (EXCLUDED FROM STRATA AREA)
- $\boxtimes$