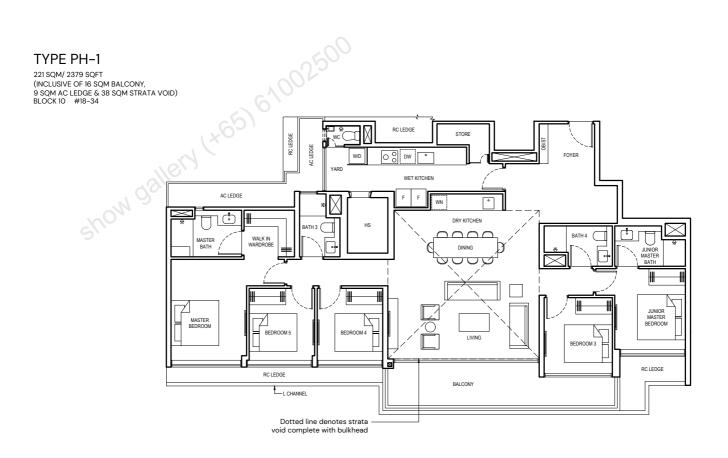

TA AREA)

6M



### **TYPE 5BR G2-PES**

198 SQM/ 2131 SQFT (INCLUSIVE OF 15 SQM PES, 9 SQM AC LEDGE & 3 SQM PRIVATE LIFT LOBBY) BLOCK 2 #01-05



### TYPE 5BR G2

198 SQM/ 2131 SQFT (INCLUSIVE OF 15 SQM BALCONY, 9 SQM AC LEDGE & 3 SQM PRIVATE LIFT LOBBY) BLOCK 2 #02-05 to #17-05

### TYPE 5BR G2-H

232 SQM/ 2497 SQFT (INCLUSIVE OF 15 SQM BALCONY, 9 SQM AC LEDGE, 3 SQM PRIVATE LIFT LOBBY & 34 SQM STRATA VOID) BLOCK 2 #18-05



LEGEND: FRIDGE F

0

- W/D WASHER AND DRYER
- DB DISTRIBUTION BOARD AC
  - RC
- ST STORE WC WATER CLOSET
- HOUSEHOLD SHELTER HS

ALL PLANS ARE SUBJECT TO CHANGES BY THE RELEVANT AUTHORITIES. MEASUREMENTS ARE APPROXIMATE ONLY AND SUBJECT TO FINAL SURVEY. INFORMATION ACCURATE AT POINT OF PRINTING. BP NO: A1716-00003-2022-BPOI DATED 16 MAY 2023

KEY PLAN  $(\square)$ 



LEGEND:

0

- FRIDGE F
- W/D WASHER AND DRYER
- DW DISHWASHER DB DISTRIBUTION BOARD AC
  - AIR-CONDITIONER RC
- ST STORE WC WATER CLOSET
- HOUSEHOLD SHELTER HS

REINFORCED CONCRETE (EXCLUDED FROM STRATA AREA) VOID SPACE (EXCLUDED FROM STRATA AREA)

WN WINE CHILLER

6M

ROAD MAIN ENTRANCE DUNMAN Ν KEY PLAN  $(\Box)$ 



LEGEND:

ST

0

- FRIDGE F
- W/D WASHER AND DRYER STORE
- DW DISHWASHER DB DISTRIBUTION BOARD AC AIR-CONDITIONER
  - RC
- WC WATER CLOSET
- HOUSEHOLD SHELTER HS

REINFORCED CONCRETE (EXCLUDED FROM STRATA AREA) VOID SPACE (EXCLUDED FROM STRATA AREA)

WN WINE CHILLER

6M





LEGEND:

ST

0

- FRIDGE F
- W/D WASHER AND DRYER
- DW DISHWASHER DB DISTRIBUTION BOARD AC
  - RC STORE
- WC WATER CLOSET
- HOUSEHOLD SHELTER HS

REINFORCED CONCRETE (EXCLUDED FROM STRATA AREA) VOID SPA