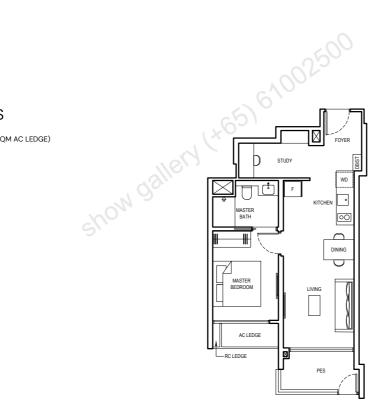

LEGEND:

- F FRIDGE
- WD WASHER CUM DRYER
- DB DISTRIBUTION BOARD
- ST STORE
- AC AIR-CONDITIONER RC REINFORCED CONCRETE (EXCLUDED FROM STRATA AREA)
- VOID SPACE (EXCLUDED FROM STRATA AREA)
- .....

TYPE 1BR S5-PES 55 SQM/ 592 SQFT (INCLUSIVE OF 6 SQM PES & 3 SQM AC LEDGE) BLOCK 8 #01-26