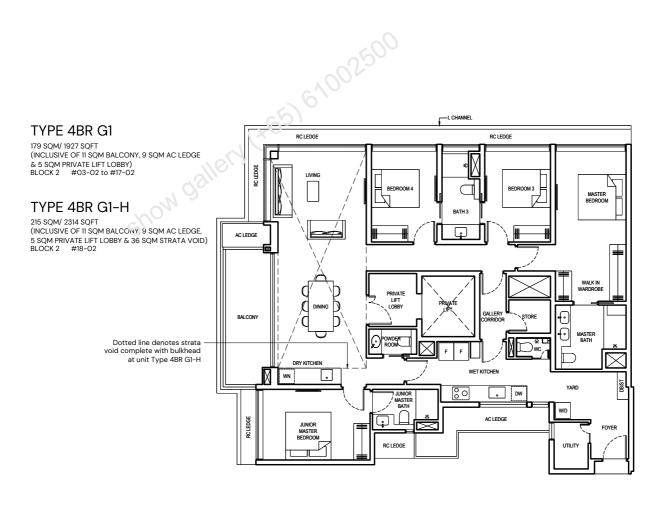

## TYPE 4BR G2-H

200 SQM/ 2153 SQFT (INCLUSIVE OF 15 SQM BALCONY, 7 SQM AC LEDGE, 4 SQM PRIVATE LIFT LOBBY & 34 SQM STRATA VOID) BLOCK 2 #18-04

#### -L CHAN -L CH BALCONY RC LEDGE RC LEDGE BEDROOM 4 JUNIOR MASTER MASTER BEDROOM h Dotted line denotes strata void complete with bulkhead at unit Type 4BR G2-H ₩ WALK IN WARDROBE MASTER BATH ۰ DRY KITCHEN LIFT LOBB ĢĹ ATH 3 0 0 0 MASTER BATH b. DB/ST F F $\square$ U FOYEF WET KIT AC LEDGE 0 0 0 W/D DW . STORE to unit #02-04