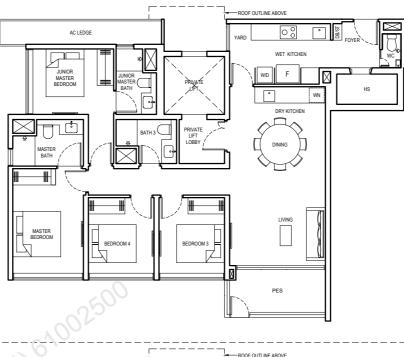

## 4 BEDROOM (LUXURY) TYPE 4BR L-PES1

 
 IYPE 4DR L-PESI

 132 SQM/ 1421 SQFT

 (INCLUSIVE OF 8 SQM PES, 7 SQM AC LEDGE & 4 SQM PRIVATE LIFT LOBBY)

 BLOCK 12
 #01-44

 BLOCK 18
 #01-56

### TYPE 4BR L-PES2

133 SQM/ 1432 SQFT (INCLUSIVE OF 8 SQM PES, 8 SQM AC LEDGE & 4 SQM PRIVATE LIFT LOBBY) BLOCK 10 #01-32 (mirrored)

### TYPE 4BR L

133 SQM/ 1432 SQFT (INCLUSIVE OF 8 SQM BALCONY, 8 SQM AC LEDGE & 4 SQM PRIVATE LIFT LOBBY) BLOCK 10 #02-32 to #17-32 (mirrored) BLOCK 12 #02-44 to #17-44 BLOCK 18 #02-56 to #17-56

LEGEND:

0

- F FRIDGE
- W/D WASHER AND DRYER
- HS HOUSEHOLD SHELTER WN WINE CHILLER AC AIR-CONDITIONER
- DB DISTRIBUTION BOARD AC AIR-CONDITIONER ST STORF RC REINFORCED CONCRETE (EXCLUDED FROM STRATA AREA)
- ST STORE WC WATER CLOSET
  - ER CLOSET VOID SPACE (EXCLUDED FROM STRATA AREA)