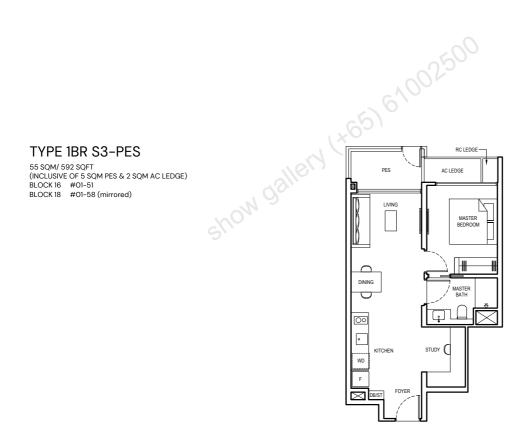

LEGEND:

- F FRIDGE
- WD WASHER CUM DRYER
- DB DISTRIBUTION BOARD
- ST STORE
- AC AIR-CONDITIONER RC REINFORCED CONCRETE (EXCLUDED FROM STRATA AREA)
- VOID SPACE (EXCLUDED FROM STRATA AREA)
- .....

TYPE 1BR S5-PES 55 SQM/ 592 SQFT (INCLUSIVE OF 6 SQM PES & 3 SQM AC LEDGE) BLOCK 8 #01-26

F

FRIDGE

- WD WASHER CUM DRYER
- DB DISTRIBUTION BOARD
- ST STORE
- AC AIR-CONDITIONER RC REINFORCED CONCRETE (EXCLUDED FROM STRATA AREA)
- VOID SPACE (EXCLUDED FROM STRATA AREA)

\_\_\_\_\_