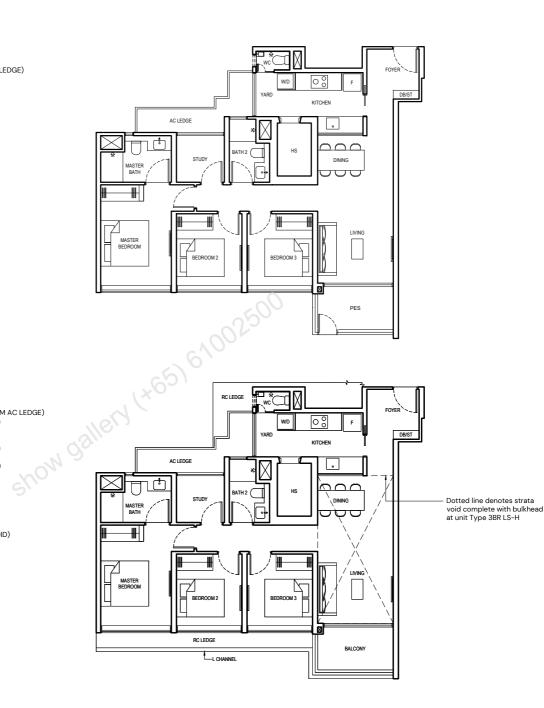

### TYPE 3BR LS

104 SQM/ 1119 SQFT (INCLUSIVE OF 6 SQM BALCONY & 6 SQM AC LEDGE) BLOCK 6 #02-14 to #17-14 (mirrored) BLOCK 8 #02-27 to #17-27 BLOCK 10 #02-35 to #17-35 BLOCK 10 #02-48 to #17-48 BLOCK 16 #02-48 to #17-48 BLOCK 18 #02-61 to #17-61 (mirrored)

### TYPE 3BR LS-H

124 SQM/ 1335 SQFT (INCLUSIVE OF 6 SQM BALCONY, 6 SQM AC LEDGE & 20 SQM STRATA VOID) BLOCK 6 #18-14 (mirrored)

### LEGEND:

0

- F FRIDGE
- W/D WASHER AND DRYER
- DB DISTRIBUTION BOARD
- ST STORE
- WC WATER CLOSET
- RC REINFORCED CONCRETE (EXCLUDED FROM STRATA AREA)

HS HOUSEHOLD SHELTER

AIR-CONDITIONER

DSET

AC