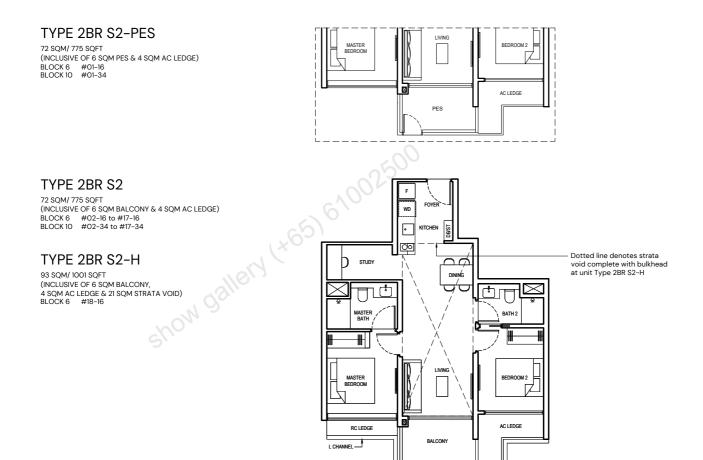

### TYPE 2BR 2

62 SQM/ 667 SQFT (INCLUSIVE OF 5 SQM BALCONY & 4 SQM AC LEDGE) BLOCK 10 #02-33 to #17-33 BLOCK 12 #02-43 to #17-43 (mirrored) BLOCK 16 #02-51 to #17-51 (mirrored) BLOCK 18 #02-58 to #17-58

### TYPE 2BR 2-H

83 SQM/ 893 SQFT (INCLUSIVE OF 5 SQM BALCONY, 4 SQM AC LEDGE & 21 SQM STRATA VOID) BLOCK 16 #18-51 (mirrored) BLOCK 18 #18-58

LEGEND:

- FRIDGE F
- WD WASHER CUM DRYER
- DB DISTRIBUTION BOARD
- ST STORE
- AC AIR-CONDITIONER
- RC REINFORCED CONCRETE (EXCLUDED FROM STRATA AREA)
- VOID SPACE (EXCLUDED FROM STRATA AREA)