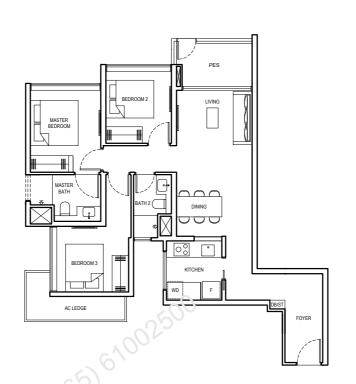

### **TYPE 3BR 1-PES**

| 91 SQM/ 98 | 0 SQFT                         |
|------------|--------------------------------|
| (INCLUSIVE | OF 6 SQM PES & 5 SQM AC LEDGE) |
| BLOCK 6    | #01-18                         |
| BLOCK 8    | #01-23 (mirrored)              |
| BLOCK 12   | #01-40 (mirrored)              |
| BLOCK 16   | #01-49                         |
| BLOCK 18   | #01-60 (mirrored)              |
|            |                                |

## TYPE 3BR 1

| 89 SQM/ 98 | 58 SQFT                            |
|------------|------------------------------------|
| (INCLUSIVE | OF 6 SQM BALCONY & 5 SQM AC LEDGE) |
| BLOCK 6    | #02-18 to #17-18                   |
| BLOCK 8    | #02-23 to #17-23 (mirrored)        |
| BLOCK 12   | #02-40 to #17-40 (mirrored)        |
| BLOCK 16   | #02-49 to #17-49                   |
| BLOCK 18   | #02-60 to #17-60 (mirrored)        |
|            |                                    |

#### LEGEND:

- FRIDGE F
- WD WASHER CUM DRYER
- DB DISTRIBUTION BOARD
- ST STORE
- RC REINFORCED CONCRETE (EXCLUDED FROM STRATA AREA)
- VOID SPACE (EXCLUDED FROM STRATA AREA)

AC AIR-CONDITIONER

TYPE 3BR 2-PES