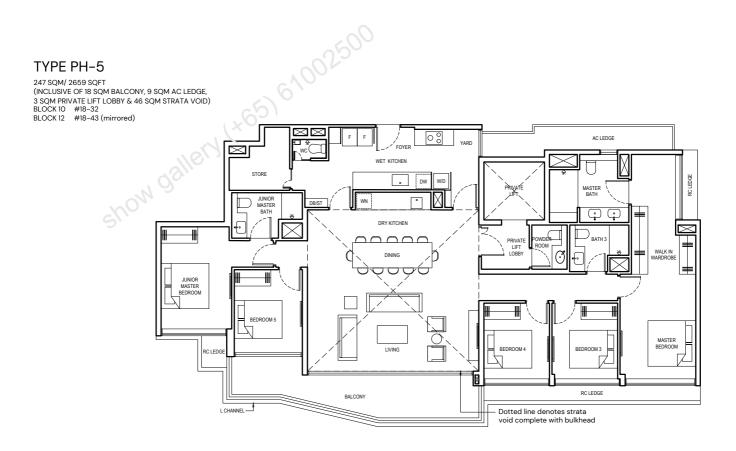

#### LEGEND:

- FRIDGE F
- WD WASHER CUM DRYER
- DB DISTRIBUTION BOARD
- AC AIR-CONDITIONER
- RC REINFORCED CONCRETE (EXCLUDED FROM STRATA AREA) VOID SPACE (EXCLUDED FROM STRATA AREA)
- ST STORE