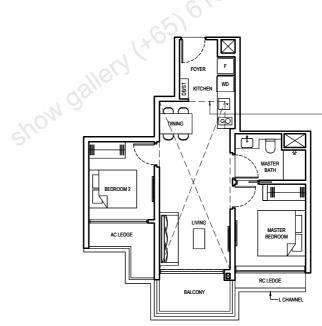

### **TYPE 2BR 1-PES**

62 SQM/ 667 SQFT (INCLUSIVE OF 5 SQM PES & 4 SQM AC LEDGE) BLOCK 12 #01-42 BLOCK 16 #01-50 BLOCK 18 #01-59 (mirrored)