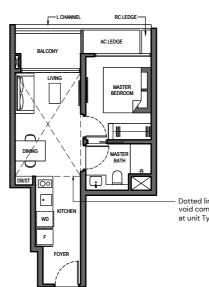

### TYPE 1BR 2

42 SQM/ 452 SQFT (INCLUSIVE OF 5 SQM BALCONY & 2 SQM AC LEDGE) BLOCK 10 #02-30 to #17-30 #02-37 to #17-37 (mirrored)

#### LEGEND:

- FRIDGE F
- WD WASHER CUM DRYER
- DB DISTRIBUTION BOARD
- AC AIR-CONDITIONER
- RC REINFORCED CONCRETE (EXCLUDED FROM STRATA AREA) VOID SPACE (EXCLUDED FROM STRATA AREA)
- ST STORE