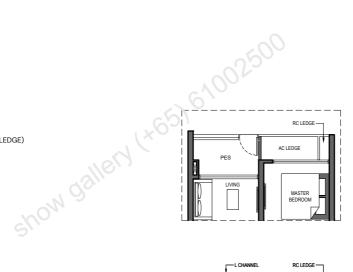

### **TYPE 1BR 1-PES**

42 SOM/ 452 SOFT (INCLUSIVE OF 4 SQM PES & 2 SQM AC LEDGE) BLOCK 6 #01-19 (mirrored) BLOCK 8 #01-22 BLOCK 12 #01-39

#### LEGEND:

- FRIDGE F
- WD WASHER CUM DRYER
- DB DISTRIBUTION BOARD
- AC AIR-CONDITIONER
- RC REINFORCED CONCRETE (EXCLUDED FROM STRATA AREA) VOID SPACE (EXCLUDED FROM STRATA AREA)
- ST STORE