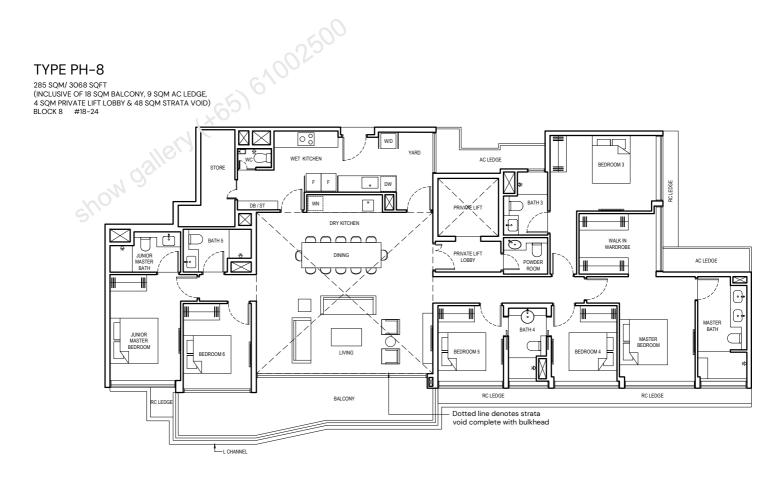

**TYPE 5BR L-PES** 

156 SQM/ 1679 SQFT (INCLUSIVE OF 8 SQM PES, 9 SQM AC LEDGE & 4 SQM PRIVATE LIFT LOBBY) BLOCK 8 #01-24 BLOCK 16 #01-53

LEGEND:

0

- FRIDGE F
- W/D WASHER AND DRYER
- WN WINE CHILLER AC AIR-CONDITIONER
- DB DISTRIBUTION BOARD RC ST STORE
- WC WATER CLOSET
- REINFORCED CONCRETE (EXCLUDED FROM STRATA AREA)

HS HOUSEHOLD SHELTER

- VOID SPACE (EXCLUDED FROM STRATA AREA)

6M