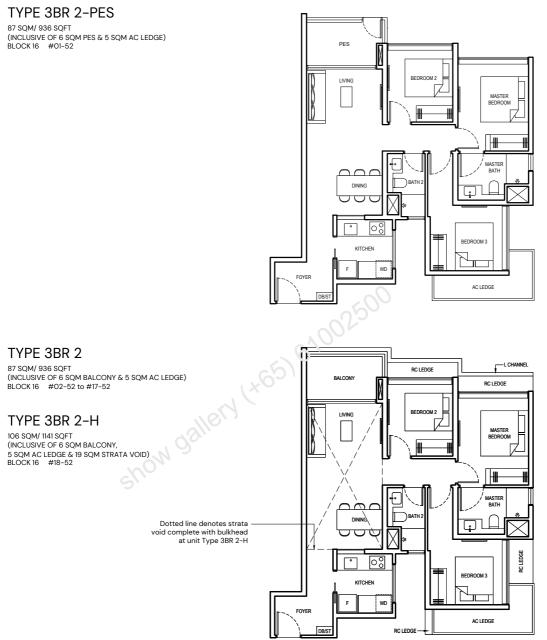

87 SQM/ 936 SQFT (INCLUSIVE OF 6 SQM PES & 5 SQM AC LEDGE) BLOCK 16 #01-52

### LEGEND:

- FRIDGE F
- WD WASHER CUM DRYER DB DISTRIBUTION BOARD
- ST STORE
- RC REINFORCED CONCRETE (EXCLUDED FROM STRATA AREA)

AC AIR-CONDITIONER

- VOID SPACE (EXCLUDED FROM STRATA AREA)

TYPE 3BR 3-PES