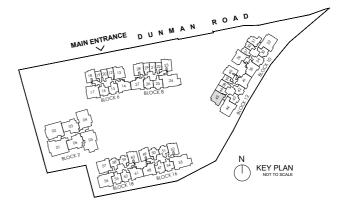

YER
- DB DISTRIBUTION BOARD
- ST STORE
- VOID SPACE (EXCLUDED FROM STRATA AREA)

RC REINFORCED CONCRETE (EXCLUDED FROM STRATA AREA)

AC AIR-CONDITIONER





## 3 BEDROOM DUAL KEY (LUXURY)

### **TYPE 3BR DK2-PES**

98 SQM/ 1055 SQFT (INCLUSIVE OF 11 SQM PES & 6 SQM AC LEDGE) BLOCK 12 #01-45



### TYPE 3BR DK2

98 SOM/ 1055 SOFT (INCLUSIVE OF 11 SQM BALCONY & 6 SQM AC LEDGE) BLOCK 12 #02-45 to #17-45

L JOK DK2-H 115 SQM/ 1238 SQFT (INCLUSIVE OF 11 SQM BALCONY, 6 SQM AC LEDGE & 7 SQM STRATA VOID) BLOCK 12 #18-45



Dotted line denotes strata void complete with bulkhead at unit Type 3BR DK2-H

#### LEGEND:

- FRIDGE F
- WD WASHER CUM DRYER
- DB DISTRIBUTION BOARD
- ST
- AC AIR-CONDITIONER
- RC REINFORCED CONCRETE (EXCLUDED FROM STRATA AREA) VOID SPACE (EXCLUDED FROM STRATA AREA)
- STORE





## **3 BEDROOM FLEX (LUXURY)**

**TYPE 3BR FLEX-PES** 102 SQM/ 1098 SQFT (INCLUSIVE OF 6 SQM PES & 6 SQM AC LEDGE) BLOCK 10 #01-36



### **TYPE 3BR FLEX**

### **TYPE 3BR FLEX-H**

(INCLUSIVE OF 6 SQM BALCONY, 6 SQM AC LEDGE & 19 SQM STRATA VOID) BLOCK 10 #18-36 Show S



### LEGEND:

- FRIDGE F
- W/D WASHER AND DRYER
- DB DISTRIBUTION BOARD
- ST STORE
- WC WATER CLOSET



ALL PLANS ARE SUBJECT TO CHANGES BY THE RELEVANT AUTHORITIES. MEASUREMENTS ARE APPROXIMATE ONLY AND SUBJECT TO FINAL SURVEY. INFORMATION ACCURATE AT POINT OF PRINTING. BP NO: A1716-00003-2022-BPOI DATED 15 MAY 2023

AC AIR-CONDITIONER

RC REINFORCED CONCRETE (EXCLUDED FROM STRATA AREA)

VOID SPACE (EXCLUDED FROM STRATA AREA)



### **TYPE 3BR LS-PES**

104 SQM/ 1119 SQFT (INCLUSIVE OF 6 SQM PES & 6 SQM AC LEDGE) BLOCK