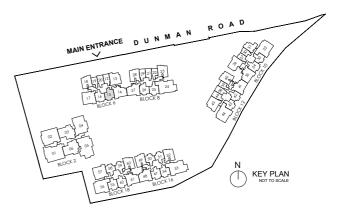

#### LEGEND:

- FRIDGE F
- WD WASHER CUM DRYER
- DB DISTRIBUTION BOARD
- AC AIR-CONDITIONER
- RC REINFORCED CONCRETE (EXCLUDED FROM STRATA AREA) VOID SPACE (EXCLUDED FROM STRATA AREA)
- ST STORE

MAIN ENTRANCE DUNMAN Ν KEY PLAN  $( \top )$ 

ROAD

LEGEND:

- FRIDGE F
- WD WASHER CUM DRYER
- DB DISTRIBUTION BOARD
- AC AIR-CONDITIONER RC REINFORCED CONCRETE (EXCLUDED FROM STRATA AREA)
- ST STORE
- VOID SPACE (EXCLUDED FROM STRATA AREA)

ROAD MAIN ENTRANCE DUNMAN Ν KEY PLAN  $(\square)$ 

#### LEGEND:

- FRIDGE F
- WD WASHER CUM DRYER
- DB DISTRIBUTION BOARD

AC AIR-CONDITIONER RC REINFORCED CONCRETE (EXCLUDED FROM STRATA AREA)

VOID SPACE (EXCLUDED FROM STRATA AREA)

ST STORE

ROAD MAIN ENTRANCE DUNMAN Ν KEY PLAN  $(\Box)$ 

LEGEND:

- FRIDGE F
- WD WASHER CUM DRYER
- DB DISTRIBUTION BOARD
- RC REINFORCED CONCRETE (EXCLUDED FROM STRATA AREA)

AC AIR-CONDITIONER

- VOID SPACE (EXCLUDED FROM STRATA AREA)
- ST STORE

ROAD MAIN ENTRANCE DUNMAN Ν KEY PLAN  $(\Box)$ 