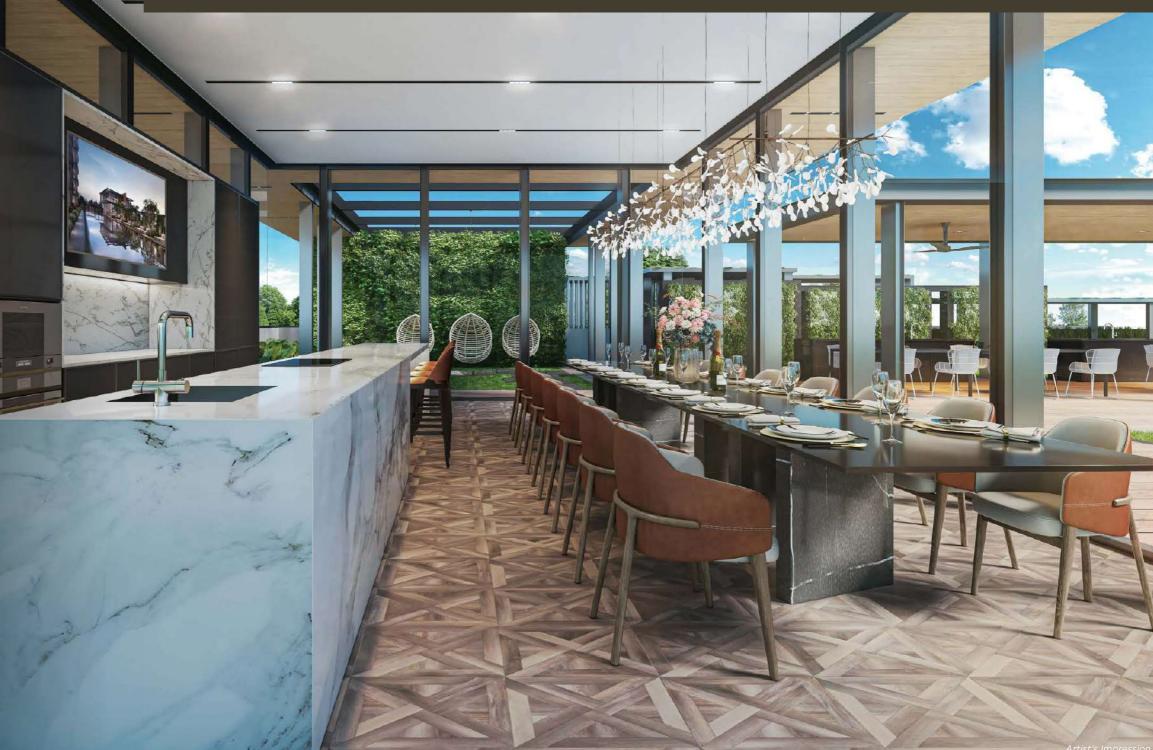

## ENTERTAIN OR BE ENTERTAINED, IT'S UP TO YOU showflat hotline: (+65) 61002500

PRIVATE SPACE TO HOST CULINARY CLASSES OR PERSONAL EVENTS

KITCHENETTE
WITH TWO COMBI
STEAM OVENS

BUILT-IN TV

The Function Room is outfitted with a kitchenette that includes an island counter and built-in sink, induction hob with integrated hood, refrigerator and two combi steam ovens. This allows the space to be used for personal dining experiences, chef-for-hire occasions, culinary classes or any other event that comes to mind.

The room is also equipped with a wall-mounted TV that can be used to enliven events and support a wide array of activities.

Function Room