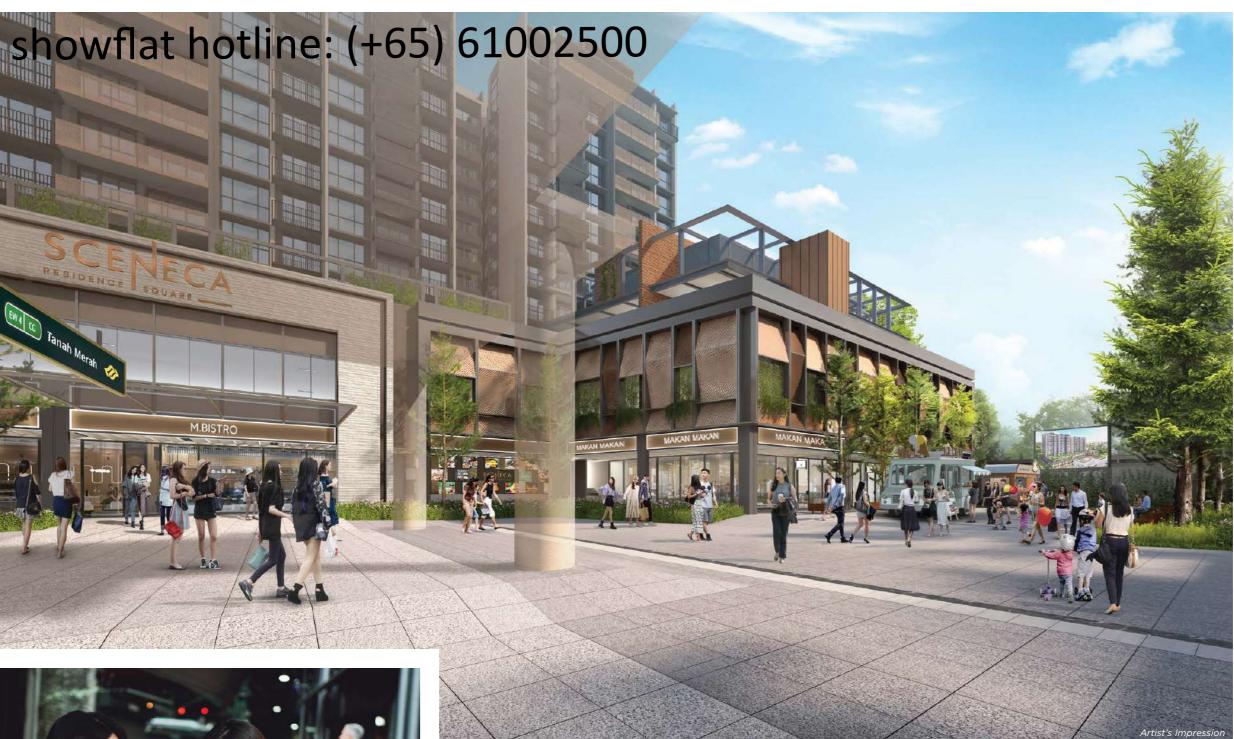

Sceneca Square is a commercial space located on the ground level. It includes a 10,000 sqft supermarket as well as diverse retail and F&B stores, making grocery runs or coffee breaks much more convenient and enjoyable.

### RETAIL THERAPY RIGHT AT HOME

showflat hotline: (+65) 61002500

Sceneca Square caters to the needs of residents with a variety of retail shops that are simply an elevator ride away. Grocery shopping, dining dates and many other lifestyle needs can all be fulfilled conveniently and enjoyably.

## PLACES THAT ARE AN EXTENSION OF HOME

Making your way to the many F&B outlets at Sceneca Square is akin to stepping into your kitchen, where everything you crave is within reach. There are plenty of spaces for dining indoors and alfresco dining.

Event spaces have also been carefully carved out to suit different needs. Be it an open area to exercise or a site for special occasions such as weekend bazaars or festive pop-up stalls, look no further than Oasis Plaza and Event Plaza to elevate your day.