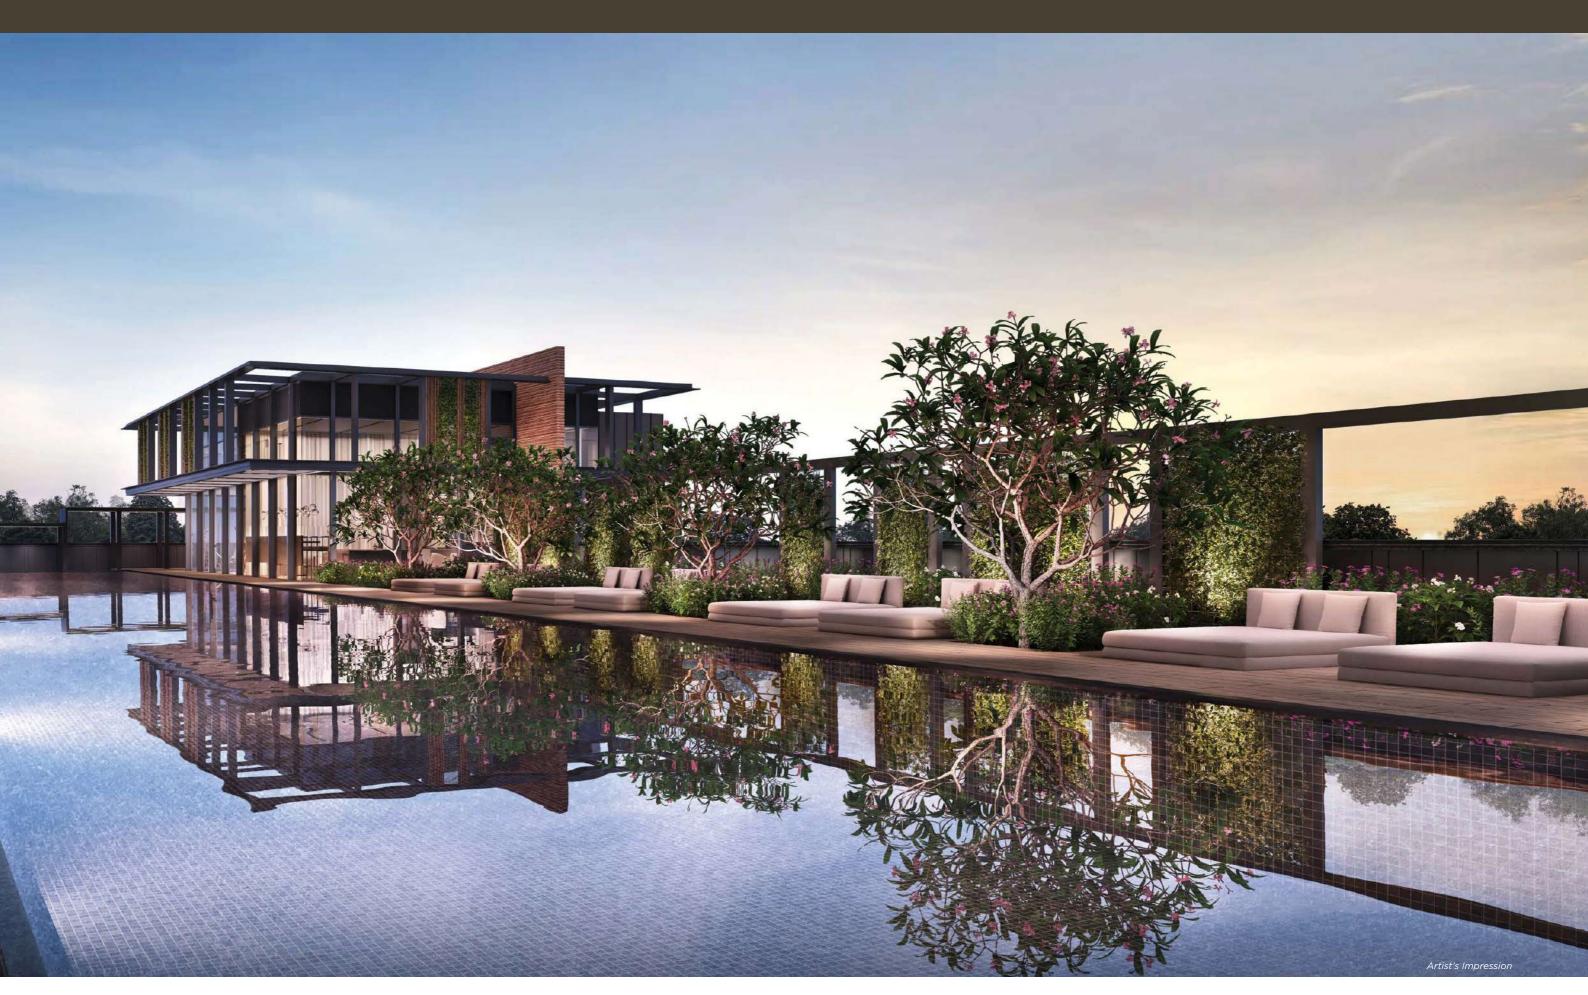

### WELLNESS BEGINS AT HOME

showflat hotline: (+65) 61002500

Sceneca Residence is outfitted with a variety of wellness and fitness hotspots for the family. A well-appointed Gym Room is the place for working up a sweat, but for those who prefer to exercise in cooler conditions, the 50m Lap Pool or Aqua Walk make great alternatives.

When the weather is just right, get a gorgeous tan going at the Sun Deck, or enjoy a lazy afternoon with a cool drink and good book along the Family Lounge.