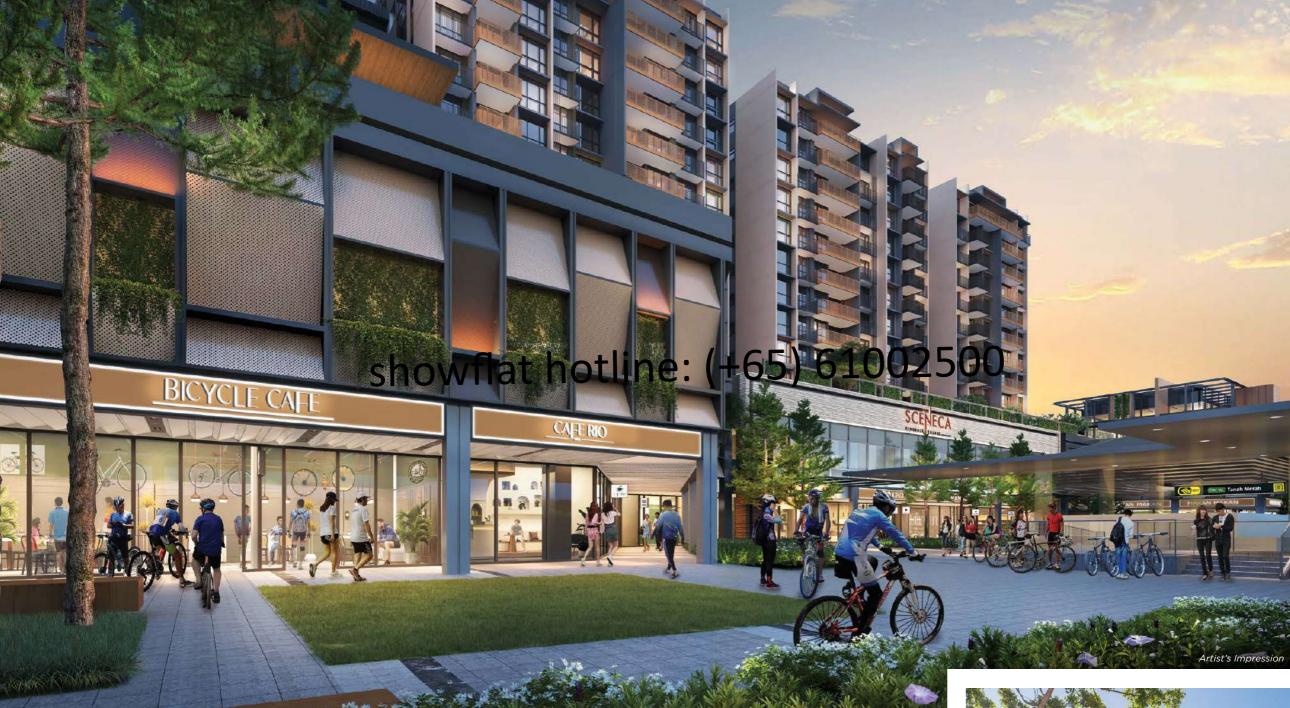

Sceneca Square is a commercial space located on the ground level. It includes a 10,000 sqft supermarket as well as diverse retail and F&B stores, making grocery runs or coffee breaks much more convenient and enjoyable.

### RETAIL THERAPY RIGHT AT HOME

showflat hotline: (+65) 61002500

Sceneca Square caters to the needs of residents with a variety of retail shops that are simply an elevator ride away. Grocery shopping, dining dates and many other lifestyle needs can all be fulfilled conveniently and enjoyably.