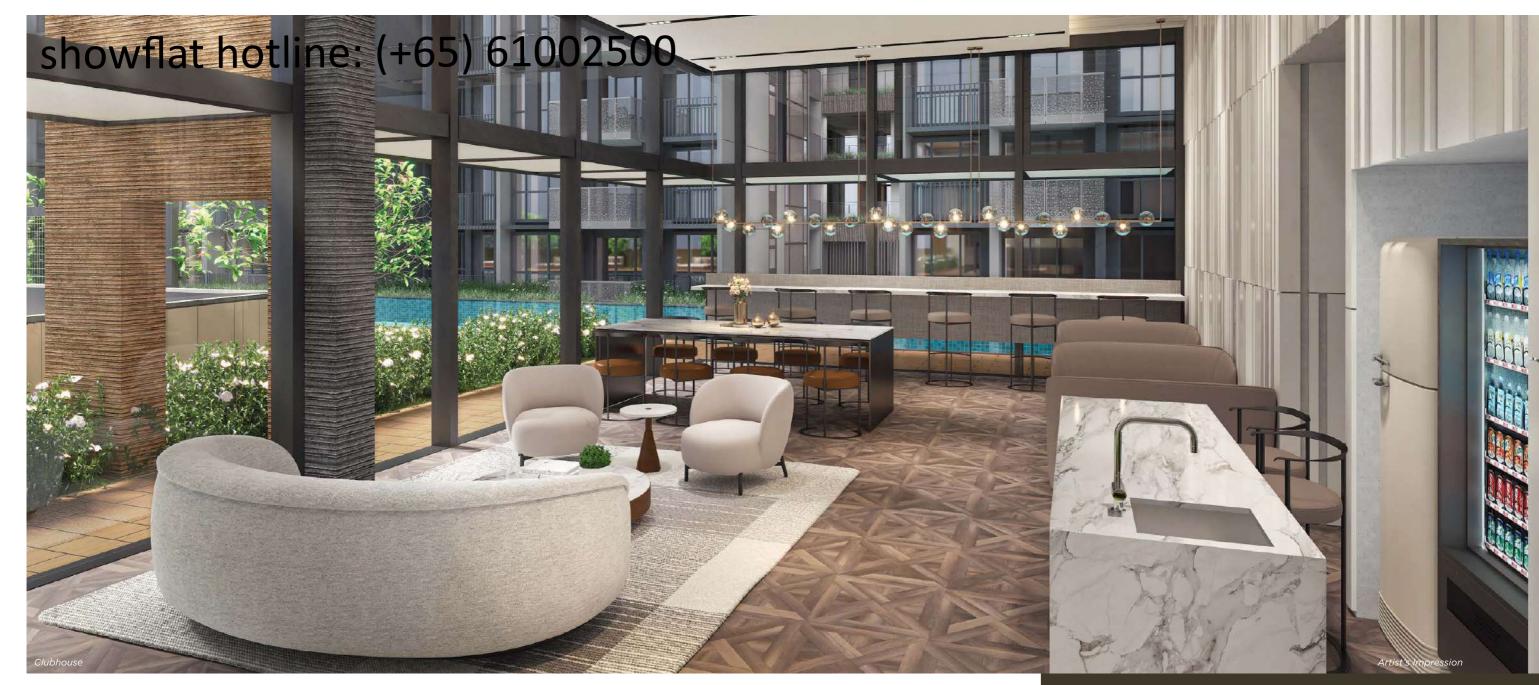

### LIVE LIFE YOUR WAY

The Clubhouse is a spacious indoor lounge complemented by full-height glass windows, allowing plenty of natural sunlight in to create a cosy environment for groups to gather and unwind.

It is also furnished with a well-equipped pantry area, complemented with a vending machine that provides convenient options for residents and guests to fuel up.

The space is outfitted with power points located within reach to easily charge digital devices. Those seeking a little more serenity can make use of the unique privacy pod to study or conduct a workfrom-home online meeting in comfort.

SPACIOUS AREA
TO HOST EVENTS,
SUBJECT TO BOOKING
AVAILABILITY

PRIVACY POD

VENDING MACHINE, REFRIGERATOR AND MICROWAVE

WORK COUNTER
WITH BUILT-IN
POWER POINTS