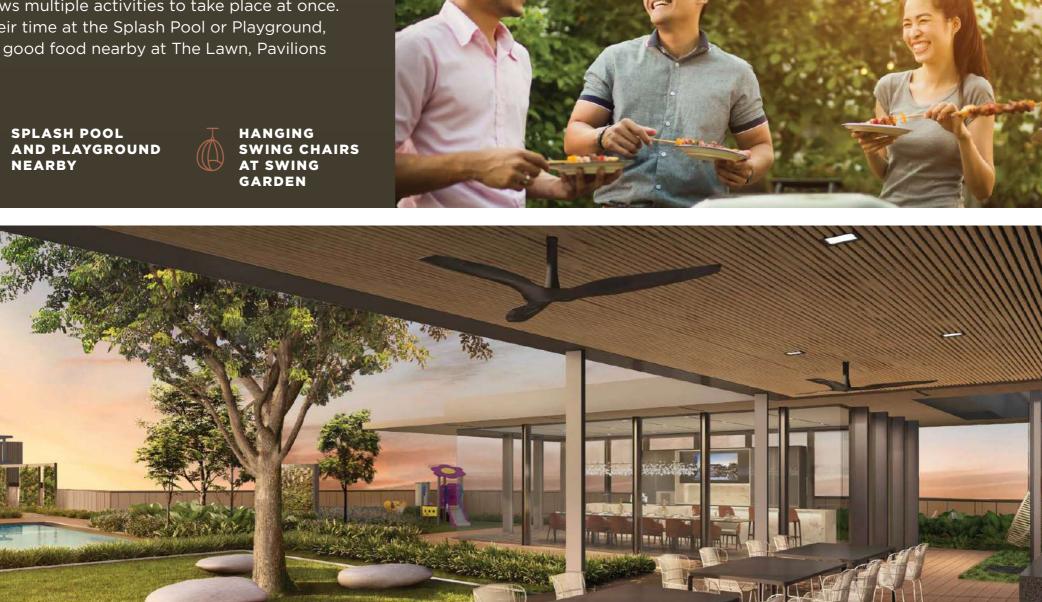

### A FEAST FOR THE SENSES

Showflat hotline: (+65) 61002
The Cookout Stations located at the Festive Pavilion and Party Pavilion

are perfect spots to have a splendid sunset BBQ.

Electric grills ensure ample space to grill a feast, which are comfortably built in an extensive deck area to accommodate groups of different sizes. The thoughtful addition of ceiling fans will also help to keep the space cool and airy.

Being in the alfresco space allows multiple activities to take place at once. The younger ones can enjoy their time at the Splash Pool or Playground, while everyone else indulges in good food nearby at The Lawn, Pavilions or Swing Garden.

ELECTRIC GRIDDLE WITH ADJUSTABLE **TEMPERATURE** 