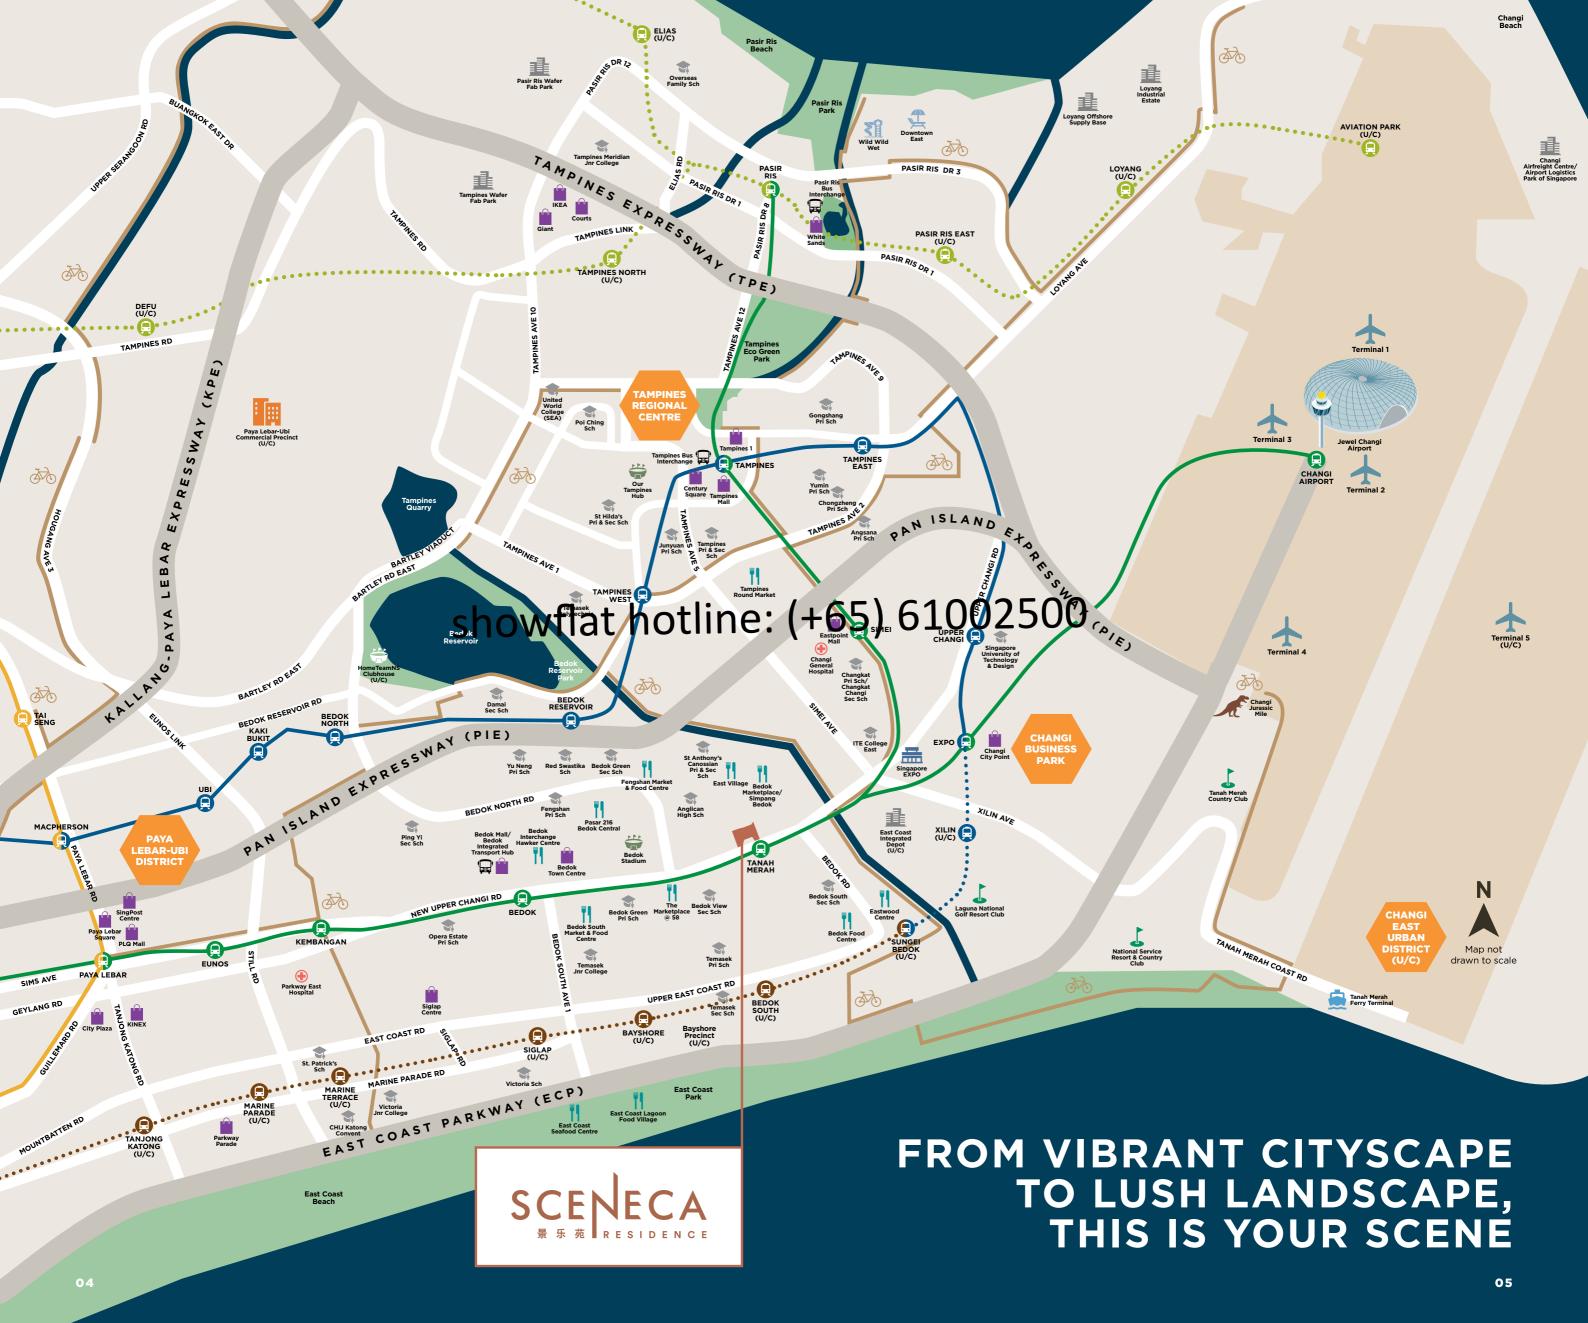

## **ENJOY 24/7 DIRECT LINKWAY TO THE MRT**

Sceneca Residence is directly connected to Tanah Merah MRT Interchange via a 24/7 sheltered linkway, providing easy access to surrounding work nodes and lifestyle hotspots.

### showflat hotline: (+65) 61002500

Sceneca Residence is directly connected to Tanah Merah MRT Interchange via a 24/7 linkway, providing you with greater convenience to reach a multitude of amenities and opportunities for work and play.

#### **AMENITIES & SERVICES**

- Changi General Hospital
- Singapore EXPO

#### **EMPLOYMENT NODES**

· Changi Business Park

### **MALLS**

- Eastpoint Mall
- Changi City Point
- Bedok Mall

1 STOP

### **AMENITIES & SERVICES**

- · Changi Airport
- · Our Tampines Hub • Tampines Eco Green
- Tanah Merah Country Club
- Tampines Polyclinic

#### **EMPLOYMENT NODES**

- · Tampines Regional Centre
- East Coast Integrated Depot (U/C)

#### **MALLS**

- Jewel Changi Airport
- Tampines Mall
- Century Square
- Tampines 1

#### **AMENITIES & SERVICES**

- Pasir Ris Park & Beach
- Wild Wild Wet @ Downtown East
- Laguna National Golf Course
- Bedok Food Centre
- · Eastwood Centre

### **MALLS**

- White Sands
- Downtown East

Tanah Merah MRT Interchange

### Expo

Bedok

Simei

2 - 10 MINS DRIVE

### 2 STOPS

- Changi Airport
- Tampines
- Upper Changi

WITHIN 1 KM

① Xilin (U/C)

### **3 STOPS**

- Pasir Ris
- Tampines East
- Sungei Bedok (U/C)

WITHIN 2 KM

### WITHIN 4 KM

- East Village
- Simpang Bedok
- The Marketplace @ 58

### **SUPERMARKETS**

- Giant
- NTUC FairPrice
- Don Don Donki
- Eccellente
- Cold Storage
- Bedok PCN (Eastern Coastal Loop)