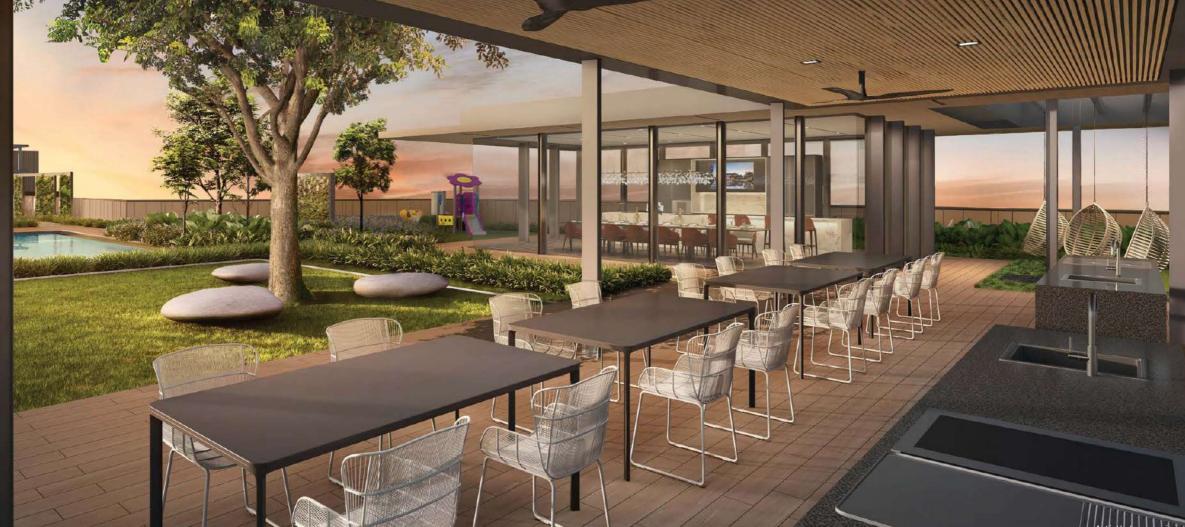

### A FEAST FOR THE SENSES

Showflat hotline: (+65) 61002
The Cookout Stations located at the Festive Pavilion and Party Pavilion

are perfect spots to have a splendid sunset BBQ.

Electric grills ensure ample space to grill a feast, which are comfortably built in an extensive deck area to accommodate groups of different sizes. The thoughtful addition of ceiling fans will also help to keep the space cool and airy.

Being in the alfresco space allows multiple activities to take place at once. The younger ones can enjoy their time at the Splash Pool or Playground, while everyone else indulges in good food nearby at The Lawn, Pavilions or Swing Garden.

ELECTRIC GRIDDLE WITH ADJUSTABLE **TEMPERATURE** 