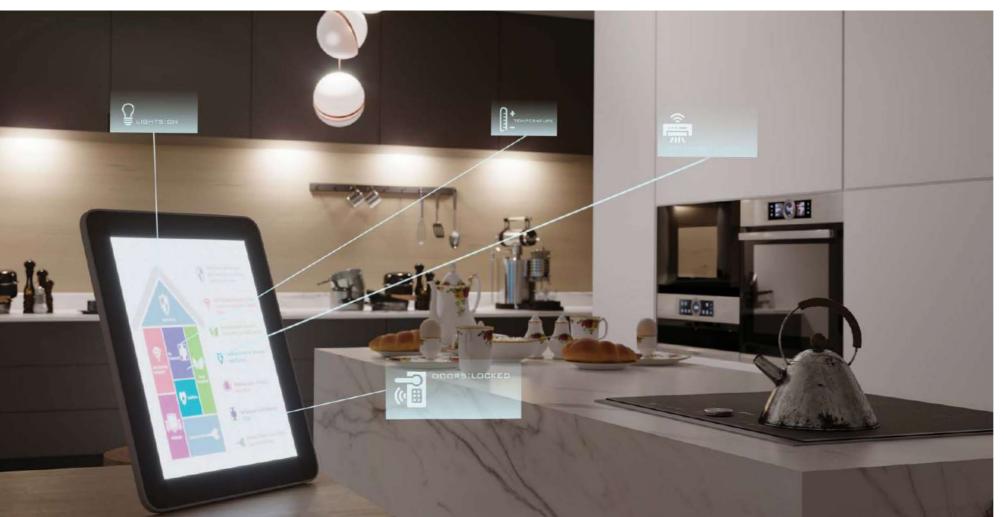

## SMARTER SPACES SMARTER LIVING

showflat hotline: (+65) 61002500

Get connected to a better digital life, which starts even before entering your home.

The Hafele digital lockset lets you stay keyless so you never have to worry about leaving keys behind. Access to home can be via various ways, including fingerprint, PIN code, mobile app or keycard, which can be easily stored in your wallet or phone.

Discover innovative smart home features from Fermax, a system that enables you to control home devices from your smartphone – even the simple doorbell gets a functional upgrade. With a digital doorbell, you can now see, hear and speak with whoever is at the door without having to actually be there.

#### **SMART GATEWAY**

Smart Home System enables you to connect and control smart devices

#### SMART CONTROL

Use your smartphone as a remote control to adjust your preferred settings