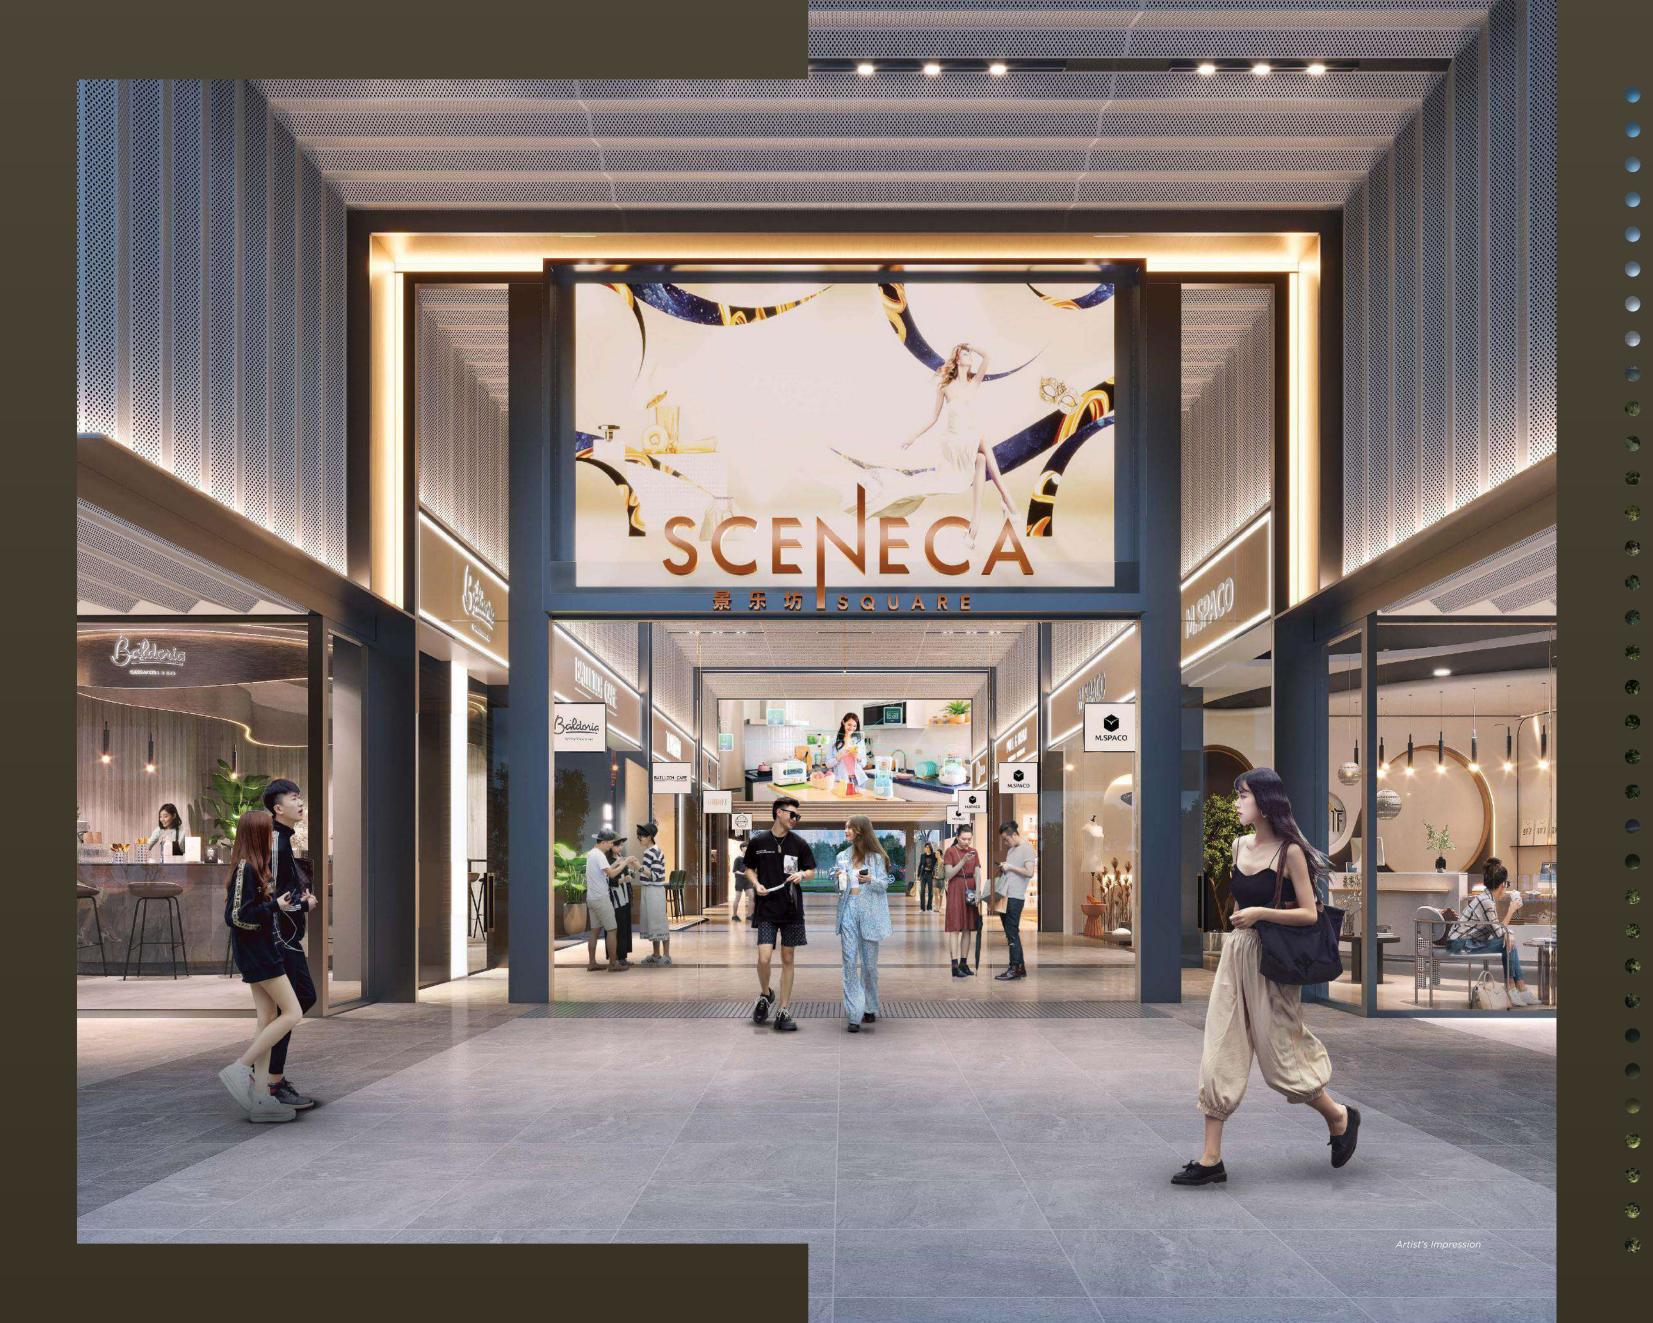

Sceneca Square is a commercial space located on the ground level. It includes a 10,000 sqft supermarket as well as diverse retail and F&B stores, making grocery runs or coffee breaks much more convenient and enjoyable.

### RETAIL THERAPY RIGHT AT HOME

showflat hotline: (+65) 61002500

Sceneca Square caters to the needs of residents with a variety of retail shops that are simply an elevator ride away. Grocery shopping, dining dates and many other lifestyle needs can all be fulfilled conveniently and enjoyably.

## PLACES THAT ARE AN EXTENSION OF HOME

Making your way to the many F&B outlets at Sceneca Square is akin to stepping into your kitchen, where everything you crave is within reach. There are plenty of spaces for dining indoors and alfresco dining.