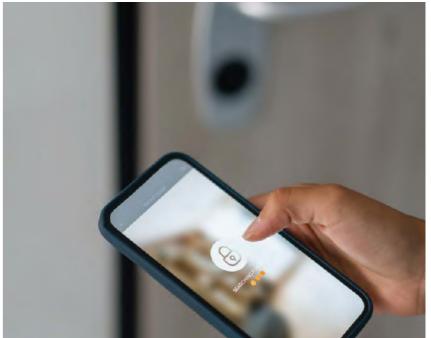

## SMARTER SPACES SMARTER LIVING

showflat hotline: (+65) 61002500

Get connected to a better digital life, which starts even before entering your home.

The Hafele digital lockset lets you stay keyless so you never have to worry about leaving keys behind. Access to home can be via various ways, including fingerprint, PIN code, mobile app or keycard, which can be easily stored in your wallet or phone.

### DIGITAL LOCK

Multiple ways to unlock the door without compromising security