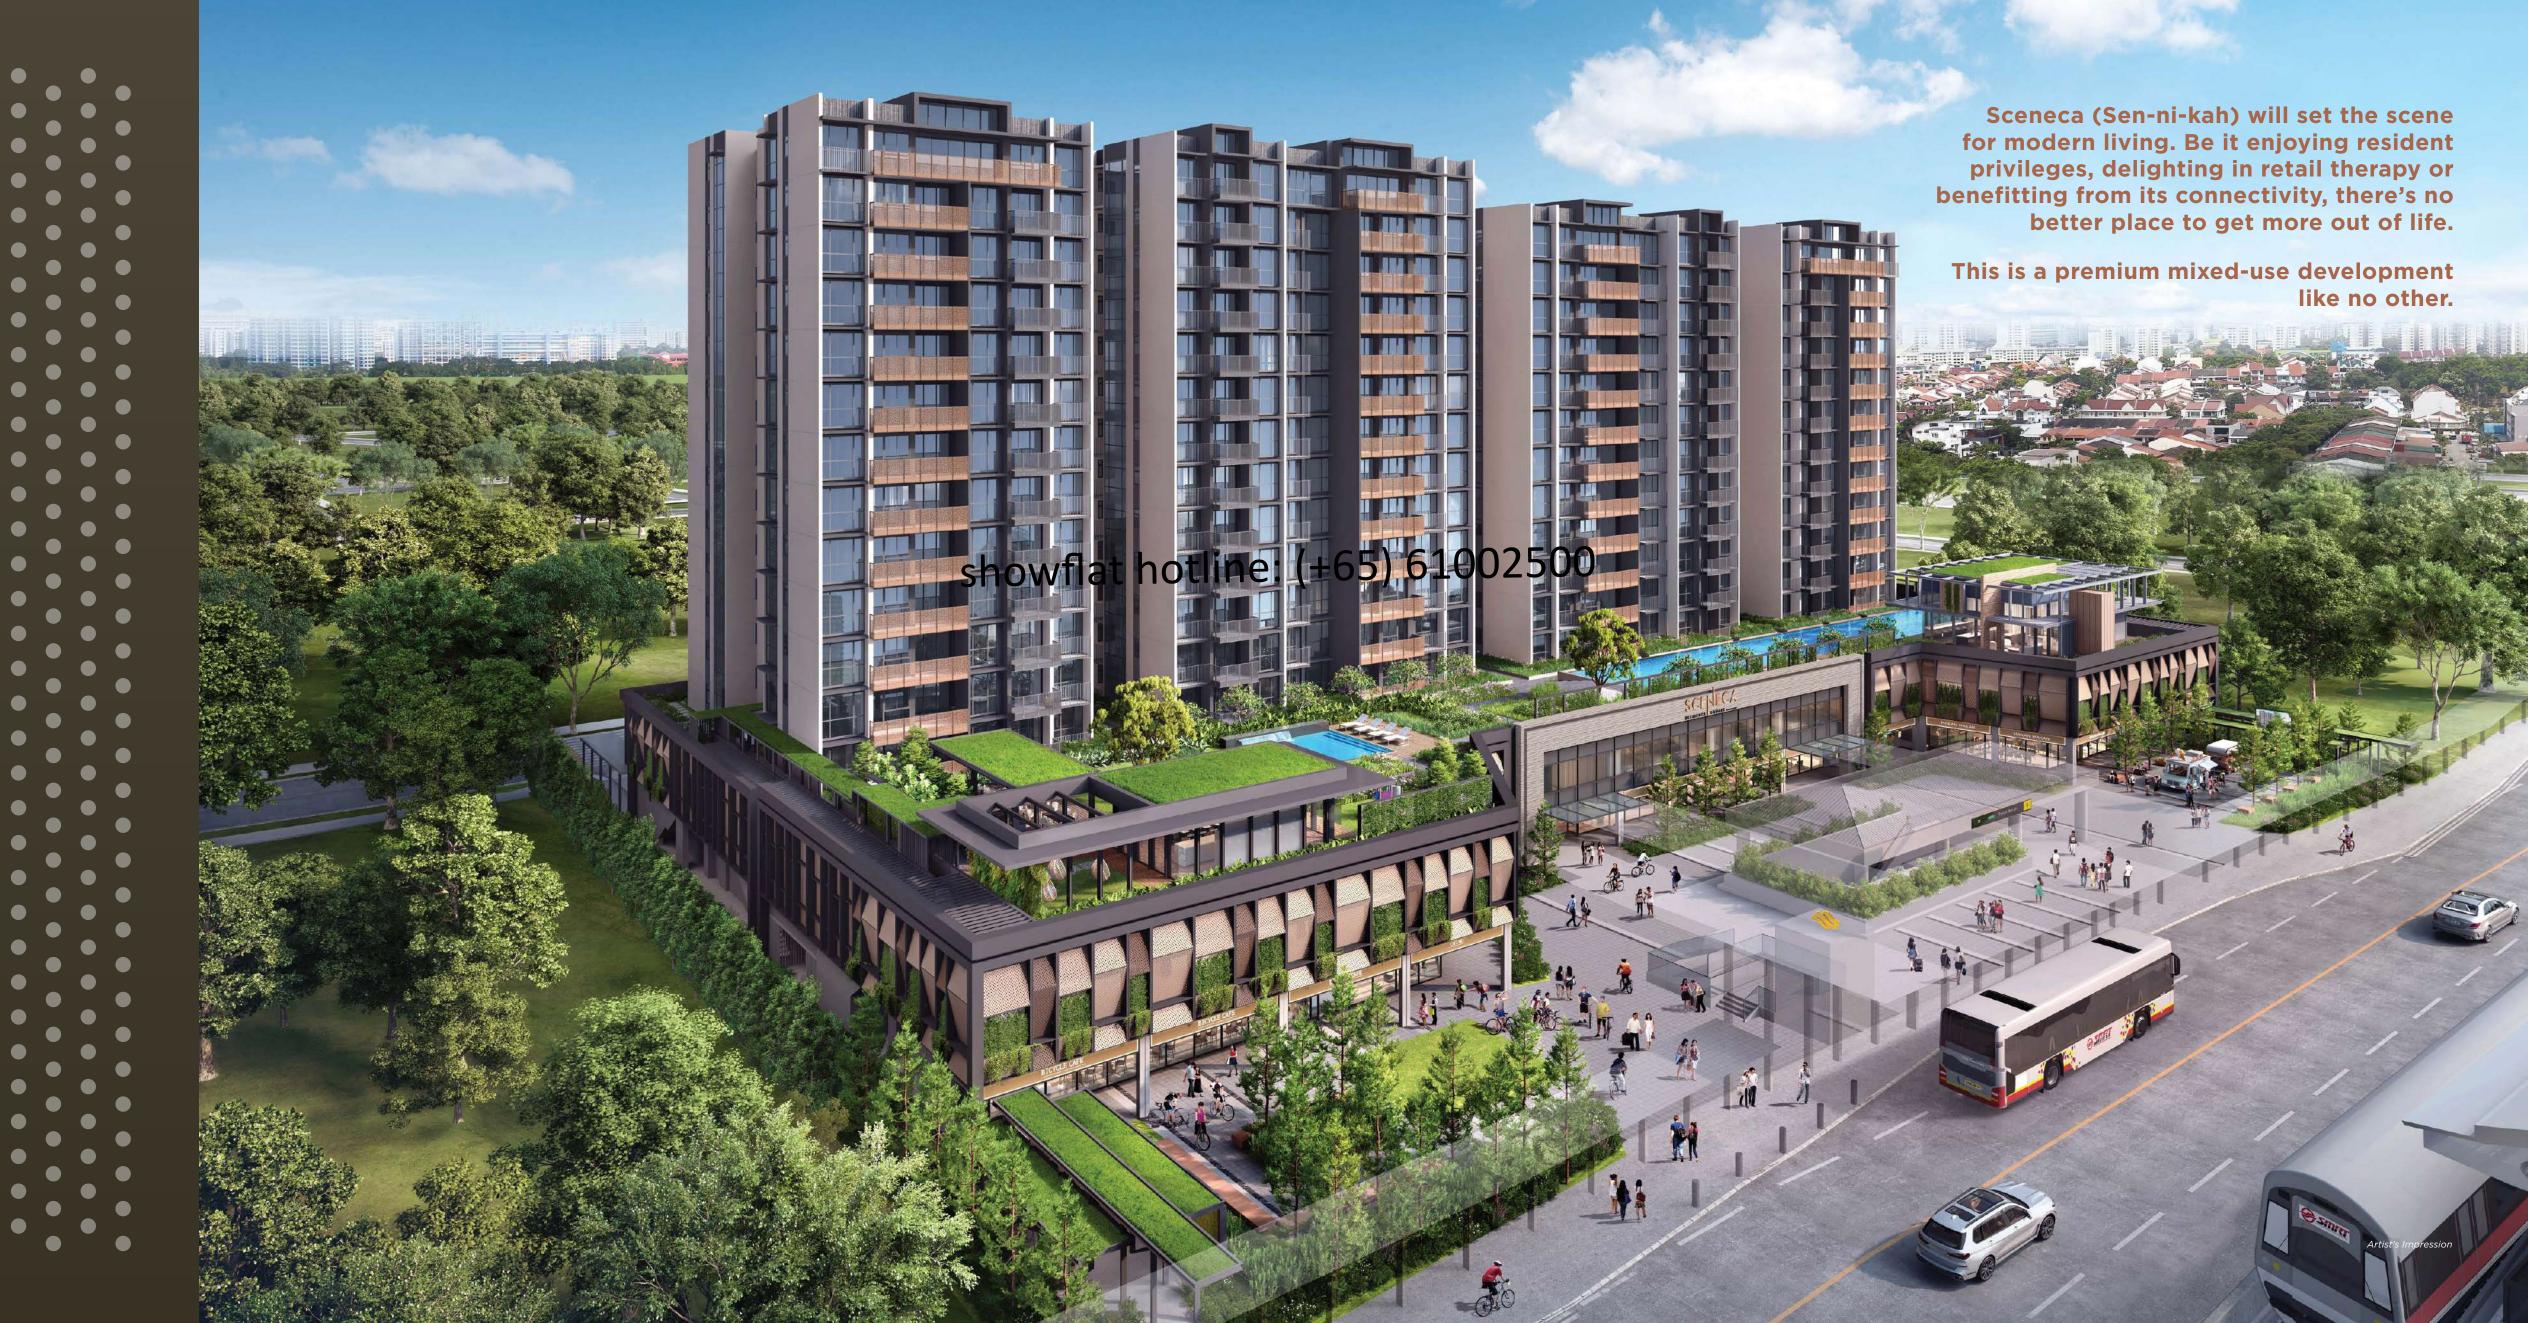

## **ENJOY 24/7 DIRECT LINKWAY TO THE MRT**

Sceneca Residence is directly connected to Tanah Merah MRT Interchange via a 24/7 sheltered linkway, providing easy access to surrounding work nodes and lifestyle hotspots.

Sceneca Square is a commercial space located on the ground level. It includes a 10,000 sqft supermarket as well as diverse retail and F&B stores, making grocery runs or coffee breaks much more convenient and enjoyable.

# THERE'S ALWAYS ROOM TO GROW

showflat hotline: (+65) 61002500

The development comprises two towers with 268 premium residential units, which include 1 to 4-bedroom and penthouse configurations.

Be it a home for cosy comfort or sprawling spaces to accommodate larger families, Sceneca Residence will provide the right fit for your needs.