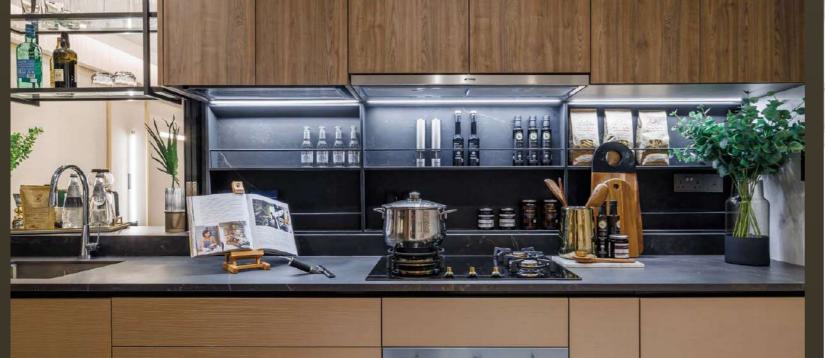

## THE DETAILS MATTER

showflat hotline: (+65) 61002500
Life upgraded comes with better

Life upgraded comes with better furnishings too. All residential units will feature products from Swiss brand Geberit and Italian brand Newform, renowned market leaders known for premium bathroom installations and fixtures that will add a touch of class in every home.

Kitchens will also be fitted with Franke kitchen sinks, a Swiss brand that delivers craftsmanship without compromise. Distinguished Italian brand Smeg will also take pride of place in the kitchen with appliances that allow you to prepare meals with ease.

### **GEBERIT**

ந் − newform

•ss•smeg