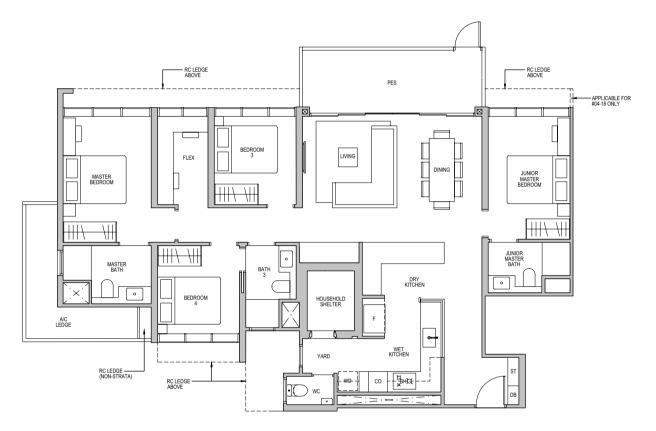

## 4-BEDROOM + FLEX

#### TYPE D1

142 sq m/1528 sq ft
INCLUSIVE OF 12 SQM BALCONY
8 7 SQM AC LEDGE

TOWER 3

UNIT

#05-02\* TO #23-02\*

TOWER 5

UNIT

#05-12\* TO #23-12\*

#05-18 TO #23-18

HOUSEHOLD SHELTER

#### TYPE D1-R

RC LEDGE

EXCLUDING LEVEL 14

0 1 3 5m

### LEGEND (where applicable):

F - Fridge IH - Induction Hob WD - Washer Dryer DB - Distribution Board

CO - Convection Oven ST - Store

#### LEGEND (where applicable):

F - Fridge

WD - Washer Dryer DB - Distribution Board

CO - Convection Oven

IH - Induction Hob

ST - Store