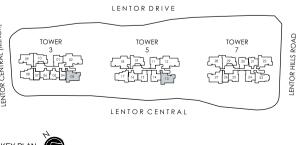

#### 3 Lentor Central S(788888)

| UNIT     | 1                                     | 2                  | 3    | 4     | 5    | 6    | 7     | 8    | 9    | 10   |
|----------|---------------------------------------|--------------------|------|-------|------|------|-------|------|------|------|
| 25       | B2-R                                  | D1-R               | C6-R | A1S   | B1-R | B1-R | A1S   | C1-R | C4-R | C3-R |
| 24       | B2-R                                  | D1-R               | C6-R | A1S   | B1-R | B1-R | A1S   | C1-R | C4-R | C3-R |
| 23       | B2                                    | D1                 | C6   | A1S   | B1   | B1   | A1S   | C1   | C4   | C3   |
| 22       | B2                                    | D1                 | C6   | A1S   | B1   | B1   | A1S   | C1   | C4   | C3   |
| 21       | B2                                    | D1                 | C6   | A1S   | B1   | B1   | A1S   | C1   | C4   | C3   |
| 20       | B2                                    | D1                 | C6   | A1S   | B1   | B1   | A1S   | C1   | C4   | C3   |
| 19       | B2                                    | D1                 | C6   | A1S   | B1   | B1   | A1S   | C1   | C4   | C3   |
| 18       | B2                                    | D1                 | C6   | A1S   | B1   | B1   | A1S   | C1   | C4   | C3   |
| 17       | B2                                    | D1                 | C6   | A1S   | B1   | B1   | A1S   | C1   | C4   | C3   |
| 16       | B2                                    | D1                 | C6   | A1S   | B1   | B1   | A1S   | C1   | C4   | C3   |
| 15       | B2                                    | D1                 | C6   | A1S   | B1   | B1   | A1S   | C1   | C4   | C3   |
| 14       |                                       |                    |      |       | SKY  | CLUB |       |      |      |      |
| 13       | B2                                    | D1                 | C6   | A1S   | B1   | B1   | A1S   | C1   | C4   | C3   |
| 12       | B2                                    | D1                 | C6   | A1S   | B1   | B1   | A1S   | C1   | C4   | C3   |
| 11       | B2                                    | D1                 | C6   | A1S   | B1   | B1   | A1S   | C1   | C4   | C3   |
| 10       | B2                                    | D1                 | C6   | A1S   | B1   | B1   | A1S   | C1   | C4   | C3   |
| 9        | B2                                    | D1                 | C6   | A1S   | B1   | B1   | A1S   | C1   | C4   | C3   |
| 8        | B2                                    | D1                 | C6   | A1S   | B1   | B1   | A1S   | C1   | C4   | C3   |
| 7        | B2                                    | D1                 | C6   | A1S   | B1   | B1   | A1S   | C1   | C4   | C3   |
| 6        | B2                                    | D1                 | C6   | A1S   | B1   | B1   | A1S   | C1   | C4   | C3   |
| 5        | B2                                    | D1                 | C6   | A1S   | B1   | B1   | A1S   | C1   | C4   | C3   |
| 4        | B2-G                                  | D1-G               | C6-G | A1S-G | B1-G | B1-G | A1S-G | C1-G | C4-G | C3-G |
| 3        |                                       | RESIDENTS' CARPARK |      |       |      |      |       |      |      |      |
| 2        | CHILDCARE CENTRE + RESIDENTS' CARPARK |                    |      |       |      |      |       |      |      |      |
| 1        | SHOPS + SUPERMARKET                   |                    |      |       |      |      |       |      |      |      |
| BASEMENT | SHOPS + PUBLIC CARPARK                |                    |      |       |      |      |       |      |      |      |

#### 5 Lentor Central S(788889)

| UNIT     | 11   | 12   | 13      | 14      | 15       | 16      | 17     | 18   | 19   |
|----------|------|------|---------|---------|----------|---------|--------|------|------|
| 25       | B2-R | D1-R | C6-R    | B2-R    | B2-R     | B1-R    | C1-R   | D1-R | C3-R |
| 24       | B2-R | D1-R | C6-R    | B2-R    | B2-R     | B1-R    | C1-R   | D1-R | C3-R |
| 23       | B2   | D1   | C6      | B2      | B2       | B1      | C1     | D1   | C3   |
| 22       | B2   | D1   | C6      | B2      | B2       | B1      | C1     | D1   | C3   |
| 21       | B2   | D1   | C6      | B2      | B2       | B1      | C1     | D1   | C3   |
| 20       | B2   | D1   | C6      | B2      | B2       | B1      | C1     | D1   | C3   |
| 19       | B2   | D1   | C6      | B2      | B2       | B1      | C1     | D1   | C3   |
| 18       | B2   | D1   | C6      | B2      | B2       | B1      | C1     | D1   | C3   |
| 17       | B2   | D1   | C6      | B2      | B2       | B1      | C1     | D1   | C3   |
| 16       | B2   | D1   | C6      | B2      | B2       | B1      | C1     | D1   | C3   |
| 15       | B2   | D1   | C6      | B2      | B2       | B1      | C1     | D1   | C3   |
| 14       |      |      |         | (       | SKY CLUI | 3       |        |      |      |
| 13       | B2   | D1   | C6      | B2      | B2       | B1      | C1     | D1   | C3   |
| 12       | B2   | D1   | C6      | B2      | B2       | B1      | C1     | D1   | C3   |
| 11       | B2   | D1   | C6      | B2      | B2       | B1      | C1     | D1   | C3   |
| 10       | B2   | D1   | C6      | B2      | B2       | B1      | C1     | D1   | C3   |
| 9        | B2   | D1   | C6      | B2      | B2       | B1      | C1     | D1   | C3   |
| 8        | B2   | D1   | C6      | B2      | B2       | B1      | C1     | D1   | C3   |
| 7        | B2   | D1   | C6      | B2      | B2       | B1      | C1     | D1   | C3   |
| 6        | B2   | D1   | C6      | B2      | B2       | B1      | C1     | D1   | C3   |
| 5        | B2   | D1   | C6      | B2      | B2       | B1      | C1     | D1   | C3   |
| 4        | B2-G | D1-G | C6-G    | B2-G    | B2-G     | B1-G    | C1-G   | D1-G | C3-G |
| 3        |      |      |         | RESIDI  | ENTS' CA | RPARK   |        |      |      |
| 2        |      | (    | CHILDCA | RE CENT | RE + RES | IDENTS' | CARPAR | (    |      |
| 1        |      |      |         | SHOPS   | + SUPER  | MARKET  |        |      |      |
| BASEMENT |      |      | ;       | SHOPS + | PUBLIC   | CARPARK | (      |      |      |
|          |      |      |         |         |          |         |        |      |      |

#### 7 Lentor Central S(788890)

| UNIT     | 20                                    | 21   | 22   | 23   | 24   | 25   | 26    | 27   | 28   | 29   |
|----------|---------------------------------------|------|------|------|------|------|-------|------|------|------|
| 25       | B2-R                                  | B1-R | C5-R | C2-R | B2-R | B2-R | A1S   | C4-R | C4-R | C3-R |
| 24       | B2-R                                  | B1-R | C5-R | C2-R | B2-R | B2-R | A1S   | C4-R | C4-R | C3-R |
| 23       | B2                                    | B1   | C5   | C2   | B2   | B2   | A1S   | C4   | C4   | C3   |
| 22       | B2                                    | B1   | C5   | C2   | B2   | B2   | A1S   | C4   | C4   | C3   |
| 21       | B2                                    | B1   | C5   | C2   | B2   | B2   | A1S   | C4   | C4   | C3   |
| 20       | B2                                    | B1   | C5   | C2   | B2   | B2   | A1S   | C4   | C4   | C3   |
| 19       | B2                                    | B1   | C5   | C2   | B2   | B2   | A1S   | C4   | C4   | C3   |
| 18       | B2                                    | B1   | C5   | C2   | B2   | B2   | A1S   | C4   | C4   | C3   |
| 17       | B2                                    | B1   | C5   | C2   | B2   | B2   | A1S   | C4   | C4   | C3   |
| 16       | B2                                    | B1   | C5   | C2   | B2   | B2   | A1S   | C4   | C4   | C3   |
| 15       | B2                                    | B1   | C5   | C2   | B2   | B2   | A1S   | C4   | C4   | C3   |
| 14       | SKY CLUB                              |      |      |      |      |      |       |      |      |      |
| 13       | B2                                    | B1   | C5   | C2   | B2   | B2   | A1S   | C4   | C4   | C3   |
| 12       | B2                                    | B1   | C5   | C2   | B2   | B2   | A1S   | C4   | C4   | C3   |
| 11       | B2                                    | B1   | C5   | C2   | B2   | B2   | A1S   | C4   | C4   | C3   |
| 10       | B2                                    | B1   | C5   | C2   | B2   | B2   | A1S   | C4   | C4   | C3   |
| 9        | B2                                    | B1   | C5   | C2   | B2   | B2   | A1S   | C4   | C4   | C3   |
| 8        | B2                                    | B1   | C5   | C2   | B2   | B2   | A1S   | C4   | C4   | C3   |
| 7        | B2                                    | B1   | C5   | C2   | B2   | B2   | A1S   | C4   | C4   | C3   |
| 6        | B2                                    | B1   | C5   | C2   | B2   | B2   | A1S   | C4   | C4   | C3   |
| 5        | B2                                    | B1   | C5   | C2   | B2   | B2   | A1S   | C4   |      |      |
| 4        | B2-G                                  | B1-G | C5-G | C2-G | B2-G | B2-G | A1S-G | C4-G |      |      |
| 3        | RESIDENTS' CARPARK                    |      |      |      |      |      |       |      |      |      |
| 2        | CHILDCARE CENTRE + RESIDENTS' CARPARK |      |      |      |      |      |       |      |      |      |
| 1        | SHOPS + SUPERMARKET                   |      |      |      |      |      |       |      |      |      |
| BASEMENT | SHOPS + PUBLIC CARPARK                |      |      |      |      |      |       |      |      |      |
|          |                                       |      |      |      |      |      |       |      |      |      |