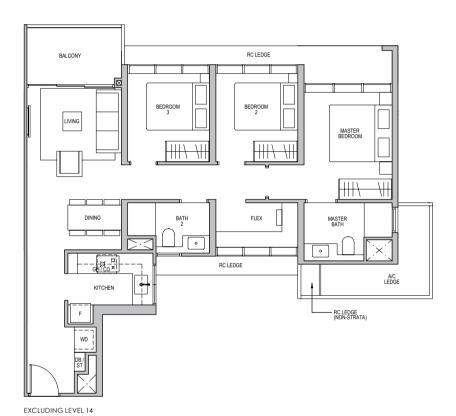

#### TYPE C3

92 sq m/ 990 sq ft
INCLUSIVE OF 6 SQM BALCONY
& 6 SQM AC LEDGE

TOWER 3

#05-10 TO #23-10

TOWER 5

#05-19 TO #23-19

TOWER 7

UNIT

#06-29 TO #23-29