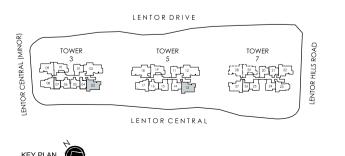

#### LEGEND (where applicable):

F - Fridge GH - Gas Hob

CO - Convection Oven

WD - Washer Dryer DB - Distribution Board

ST - Store

LENTOR DRIVE

LENTOR CENTRAL