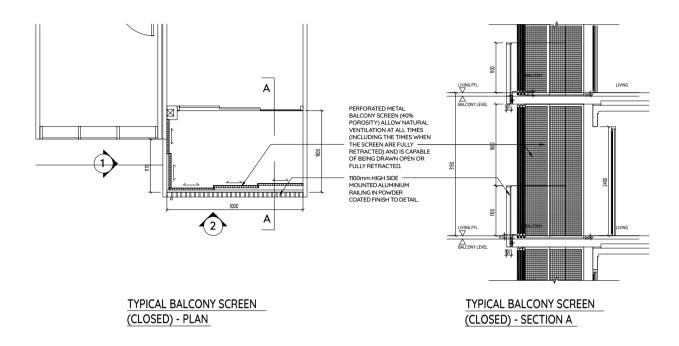

## **BALCONY SCREEN DETAILS**

TYPICAL BALCONY SCREEN (CLOSED) - ELEVATION 2

#### NOTES:

- BALCONY SCREEN IS NOT PROVIDED FOR THIS DEVELOPMENT.
- 2. THE BALCONY SHALL NOT BE ENCLOSED UNLESS WITH THE SCREEN APPROVED BY THE RELEVANT AUTHORITIES.
- 3. FINAL SELECTION OF MATERIAL, COLOUR AND DETAILING OF THE SCREEN IS
- SUBJECT TO MCST APPROVAL.

  4. APPROVAL FROM MCST IS REQUIRED BEFORE INSTALLATION.
- OWNER MAY OPT TO PRE-INSTALL THE SCREEN.
   ALL INSTALLATION FEES TO BE BORNE BY THE OWNER.
   MEASUREMENTS ARE APPROXIMATE ONLY AND SUBJECT TO FINAL SURVEY.