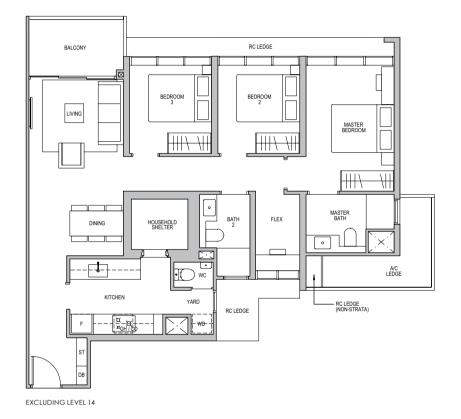

#05-18 TO #23-18

HOUSEHOLD SHELTER

#### TYPE D1-R

RC LEDGE

EXCLUDING LEVEL 14

0 1 3 5m

#### LEGEND (where applicable):

F - Fridge WD - Washer Dryer
GH - Gas Hob DB - Distribution Board

CO - Convection Oven ST - Store

#### LEGEND (where applicable):

F - Fridge WD - Washer Dryer
GH - Gas Hob DB - Distribution Board

A/C LEDGE

RC LEDGE (NON-STRATA)