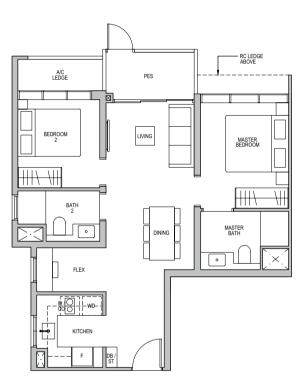

#### TYPE B1-G

63 sq m/ 678 sq ft INCLUSIVE OF 5 SQM PES & 3 SQM AC LEDGE

TOWER 3 UNIT

#04-05\*

#04-06

TOWER 5

UNIT

#04-16\*

TOWER 7 UNIT

#04-21

\* MIRROR IMAGE

## TYPE B1

2-BEDROOM + FLEX

63 sq m/ 678 sq ft INCLUSIVE OF 5 SQM BALCONY & 3 SQM AC LEDGE

TOWER 3

UNIT #05-05 TO #23-05\* #05-06 TO #23-06

TOWER 5

#05-16 TO #23-16\*

TOWER 7

#05-21 TO #23-21

### LEGEND (where applicable):

F - Fridge IH - Induction Hob WD - Washer Dryer DB - Distribution Board

CO - Convection Oven ST - Store

#### LEGEND (where applicable):

F - Fridge

WD - Washer Dryer DB - Distribution Board

CO - Convection Oven

IH - Induction Hob

ST - Store