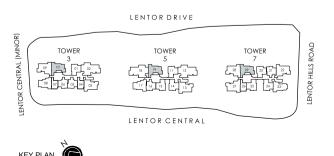

# UNIT DISTRIBUTION CHART

#### 3 Lentor Central S(788888)

| UNIT     | 1                                     | 2                  | 3    | 4     | 5    | 6    | 7     | 8    | 9    | 10   |
|----------|---------------------------------------|--------------------|------|-------|------|------|-------|------|------|------|
| 25       | B2-R                                  | D1-R               | C6-R | A1S   | B1-R | B1-R | A1S   | C1-R | C4-R | C3-R |
| 24       | B2-R                                  | D1-R               | C6-R | A1S   | B1-R | B1-R | A1S   | C1-R | C4-R | C3-R |
| 23       | B2                                    | D1                 | C6   | A1S   | B1   | B1   | A1S   | C1   | C4   | C3   |
| 22       | B2                                    | D1                 | C6   | A1S   | B1   | B1   | A1S   | C1   | C4   | C3   |
| 21       | B2                                    | D1                 | C6   | A1S   | B1   | B1   | A1S   | C1   | C4   | C3   |
| 20       | B2                                    | D1                 | C6   | A1S   | B1   | B1   | A1S   | C1   | C4   | C3   |
| 19       | B2                                    | D1                 | C6   | A1S   | B1   | B1   | A1S   | C1   | C4   | C3   |
| 18       | B2                                    | D1                 | C6   | A1S   | B1   | B1   | A1S   | C1   | C4   | C3   |
| 17       | B2                                    | D1                 | C6   | A1S   | B1   | B1   | A1S   | C1   | C4   | C3   |
| 16       | B2                                    | D1                 | C6   | A1S   | B1   | B1   | A1S   | C1   | C4   | C3   |
| 15       | B2                                    | D1                 | C6   | A1S   | B1   | B1   | A1S   | C1   | C4   | C3   |
| 14       |                                       |                    |      |       | SKY  | CLUB |       |      |      |      |
| 13       | B2                                    | D1                 | C6   | A1S   | B1   | B1   | A1S   | C1   | C4   | C3   |
| 12       | B2                                    | D1                 | C6   | A1S   | B1   | B1   | A1S   | C1   | C4   | C3   |
| 11       | B2                                    | D1                 | C6   | A1S   | B1   | B1   | A1S   | C1   | C4   | C3   |
| 10       | B2                                    | D1                 | C6   | A1S   | B1   | B1   | A1S   | C1   | C4   | C3   |
| 9        | B2                                    | D1                 | C6   | A1S   | B1   | B1   | A1S   | C1   | C4   | C3   |
| 8        | B2                                    | D1                 | C6   | A1S   | B1   | B1   | A1S   | C1   | C4   | C3   |
| 7        | B2                                    | D1                 | C6   | A1S   | B1   | B1   | A1S   | C1   | C4   | C3   |
| 6        | B2                                    | D1                 | C6   | A1S   | B1   | B1   | A1S   | C1   | C4   | C3   |
| 5        | B2                                    | D1                 | C6   | A1S   | B1   | B1   | A1S   | C1   | C4   | C3   |
| 4        | B2-G                                  | D1-G               | C6-G | A1S-G | B1-G | B1-G | A1S-G | C1-G | C4-G | C3-G |
| 3        |                                       | RESIDENTS' CARPARK |      |       |      |      |       |      |      |      |
| 2        | CHILDCARE CENTRE + RESIDENTS' CARPARK |                    |      |       |      |      |       |      |      |      |
| 1        | SHOPS + SUPERMARKET                   |                    |      |       |      |      |       |      |      |      |
| BASEMENT | SHOPS + PUBLIC CARPARK                |                    |      |       |      |      |       |      |      |      |

#### 5 Lentor Central S(788889)

| UNIT     | 11   | 12   | 13      | 14      | 15       | 16      | 17     | 18   | 19   |
|----------|------|------|---------|---------|----------|---------|--------|------|------|
| 25       | B2-R | D1-R | C6-R    | B2-R    | B2-R     | B1-R    | C1-R   | D1-R | C3-R |
| 24       | B2-R | D1-R | C6-R    | B2-R    | B2-R     | B1-R    | C1-R   | D1-R | C3-R |
| 23       | B2   | D1   | C6      | B2      | B2       | B1      | C1     | D1   | C3   |
| 22       | B2   | D1   | C6      | B2      | B2       | B1      | C1     | D1   | C3   |
| 21       | B2   | D1   | C6      | B2      | B2       | B1      | C1     | D1   | C3   |
| 20       | B2   | D1   | C6      | B2      | B2       | B1      | C1     | D1   | C3   |
| 19       | B2   | D1   | C6      | B2      | B2       | B1      | C1     | D1   | C3   |
| 18       | B2   | D1   | C6      | B2      | B2       | B1      | C1     | D1   | C3   |
| 17       | B2   | D1   | C6      | B2      | B2       | B1      | C1     | D1   | C3   |
| 16       | B2   | D1   | C6      | B2      | B2       | B1      | C1     | D1   | C3   |
| 15       | B2   | D1   | C6      | B2      | B2       | B1      | C1     | D1   | C3   |
| 14       |      |      |         | (       | SKY CLUI | 3       |        |      |      |
| 13       | B2   | D1   | C6      | B2      | B2       | B1      | C1     | D1   | C3   |
| 12       | B2   | D1   | C6      | B2      | B2       | B1      | C1     | D1   | C3   |
| 11       | B2   | D1   | C6      | B2      | B2       | B1      | C1     | D1   | C3   |
| 10       | B2   | D1   | C6      | B2      | B2       | B1      | C1     | D1   | C3   |
| 9        | B2   | D1   | C6      | B2      | B2       | B1      | C1     | D1   | C3   |
| 8        | B2   | D1   | C6      | B2      | B2       | B1      | C1     | D1   | C3   |
| 7        | B2   | D1   | C6      | B2      | B2       | B1      | C1     | D1   | C3   |
| 6        | B2   | D1   | C6      | B2      | B2       | B1      | C1     | D1   | C3   |
| 5        | B2   | D1   | C6      | B2      | B2       | B1      | C1     | D1   | C3   |
| 4        | B2-G | D1-G | C6-G    | B2-G    | B2-G     | B1-G    | C1-G   | D1-G | C3-G |
| 3        |      |      |         | RESIDI  | ENTS' CA | RPARK   |        |      |      |
| 2        |      | (    | CHILDCA | RE CENT | RE + RES | IDENTS' | CARPAR | (    |      |
| 1        |      |      |         | SHOPS   | + SUPER  | MARKET  |        |      |      |
| BASEMENT |      |      | ;       | SHOPS + | PUBLIC   | CARPARK | (      |      |      |
|          |      |      |         |         |          |         |        |      |      |

#### 7 Lentor Central S(788890)

| UNIT     | 20                                    | 21   | 22   | 23   | 24   | 25   | 26    | 27   | 28   | 29   |
|----------|---------------------------------------|------|------|------|------|------|-------|------|------|------|
| 25       | B2-R                                  | B1-R | C5-R | C2-R | B2-R | B2-R | A1S   | C4-R | C4-R | C3-R |
| 24       | B2-R                                  | B1-R | C5-R | C2-R | B2-R | B2-R | A1S   | C4-R | C4-R | C3-R |
| 23       | B2                                    | B1   | C5   | C2   | B2   | B2   | A1S   | C4   | C4   | C3   |
| 22       | B2                                    | B1   | C5   | C2   | B2   | B2   | A1S   | C4   | C4   | C3   |
| 21       | B2                                    | B1   | C5   | C2   | B2   | B2   | A1S   | C4   | C4   | C3   |
| 20       | B2                                    | B1   | C5   | C2   | B2   | B2   | A1S   | C4   | C4   | C3   |
| 19       | B2                                    | B1   | C5   | C2   | B2   | B2   | A1S   | C4   | C4   | C3   |
| 18       | B2                                    | B1   | C5   | C2   | B2   | B2   | A1S   | C4   | C4   | C3   |
| 17       | B2                                    | B1   | C5   | C2   | B2   | B2   | A1S   | C4   | C4   | C3   |
| 16       | B2                                    | B1   | C5   | C2   | B2   | B2   | A1S   | C4   | C4   | C3   |
| 15       | B2                                    | B1   | C5   | C2   | B2   | B2   | A1S   | C4   | C4   | C3   |
| 14       | SKY CLUB                              |      |      |      |      |      |       |      |      |      |
| 13       | B2                                    | B1   | C5   | C2   | B2   | B2   | A1S   | C4   | C4   | C3   |
| 12       | B2                                    | B1   | C5   | C2   | B2   | B2   | A1S   | C4   | C4   | C3   |
| 11       | B2                                    | B1   | C5   | C2   | B2   | B2   | A1S   | C4   | C4   | C3   |
| 10       | B2                                    | B1   | C5   | C2   | B2   | B2   | A1S   | C4   | C4   | C3   |
| 9        | B2                                    | B1   | C5   | C2   | B2   | B2   | A1S   | C4   | C4   | C3   |
| 8        | B2                                    | B1   | C5   | C2   | B2   | B2   | A1S   | C4   | C4   | C3   |
| 7        | B2                                    | B1   | C5   | C2   | B2   | B2   | A1S   | C4   | C4   | C3   |
| 6        | B2                                    | B1   | C5   | C2   | B2   | B2   | A1S   | C4   | C4   | C3   |
| 5        | B2                                    | B1   | C5   | C2   | B2   | B2   | A1S   | C4   |      |      |
| 4        | B2-G                                  | B1-G | C5-G | C2-G | B2-G | B2-G | A1S-G | C4-G |      |      |
| 3        | RESIDENTS' CARPARK                    |      |      |      |      |      |       |      |      |      |
| 2        | CHILDCARE CENTRE + RESIDENTS' CARPARK |      |      |      |      |      |       |      |      |      |
| 1        | SHOPS + SUPERMARKET                   |      |      |      |      |      |       |      |      |      |
| BASEMENT | SHOPS + PUBLIC CARPARK                |      |      |      |      |      |       |      |      |      |
|          |                                       |      |      |      |      |      |       |      |      |      |