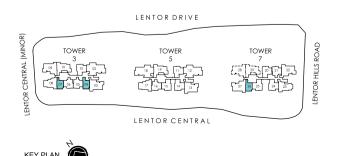

#### 3 Lentor Central S(788888)

| UNIT     | 1                                     | 2                  | 3    | 4     | 5    | 6    | 7     | 8    | 9    | 10   |
|----------|---------------------------------------|--------------------|------|-------|------|------|-------|------|------|------|
| 25       | B2-R                                  | D1-R               | C6-R | A1S   | B1-R | B1-R | A1S   | C1-R | C4-R | C3-R |
| 24       | B2-R                                  | D1-R               | C6-R | A1S   | B1-R | B1-R | A1S   | C1-R | C4-R | C3-R |
| 23       | B2                                    | D1                 | C6   | A1S   | B1   | B1   | A1S   | C1   | C4   | C3   |
| 22       | B2                                    | D1                 | C6   | A1S   | B1   | B1   | A1S   | C1   | C4   | C3   |
| 21       | B2                                    | D1                 | C6   | A1S   | B1   | B1   | A1S   | C1   | C4   | C3   |
| 20       | B2                                    | D1                 | C6   | A1S   | B1   | B1   | A1S   | C1   | C4   | C3   |
| 19       | B2                                    | D1                 | C6   | A1S   | B1   | B1   | A1S   | C1   | C4   | C3   |
| 18       | B2                                    | D1                 | C6   | A1S   | B1   | B1   | A1S   | C1   | C4   | C3   |
| 17       | B2                                    | D1                 | C6   | A1S   | B1   | B1   | A1S   | C1   | C4   | C3   |
| 16       | B2                                    | D1                 | C6   | A1S   | B1   | B1   | A1S   | C1   | C4   | C3   |
| 15       | B2                                    | D1                 | C6   | A1S   | B1   | B1   | A1S   | C1   | C4   | C3   |
| 14       |                                       |                    |      |       | SKY  | CLUB |       |      |      |      |
| 13       | B2                                    | D1                 | C6   | A1S   | B1   | B1   | A1S   | C1   | C4   | C3   |
| 12       | B2                                    | D1                 | C6   | A1S   | B1   | B1   | A1S   | C1   | C4   | C3   |
| 11       | B2                                    | D1                 | C6   | A1S   | B1   | B1   | A1S   | C1   | C4   | C3   |
| 10       | B2                                    | D1                 | C6   | A1S   | B1   | B1   | A1S   | C1   | C4   | C3   |
| 9        | B2                                    | D1                 | C6   | A1S   | B1   | B1   | A1S   | C1   | C4   | C3   |
| 8        | B2                                    | D1                 | C6   | A1S   | B1   | B1   | A1S   | C1   | C4   | C3   |
| 7        | B2                                    | D1                 | C6   | A1S   | B1   | B1   | A1S   | C1   | C4   | C3   |
| 6        | B2                                    | D1                 | C6   | A1S   | B1   | B1   | A1S   | C1   | C4   | C3   |
| 5        | B2                                    | D1                 | C6   | A1S   | B1   | B1   | A1S   | C1   | C4   | C3   |
| 4        | B2-G                                  | D1-G               | C6-G | A1S-G | B1-G | B1-G | A1S-G | C1-G | C4-G | C3-G |
| 3        |                                       | RESIDENTS' CARPARK |      |       |      |      |       |      |      |      |
| 2        | CHILDCARE CENTRE + RESIDENTS' CARPARK |                    |      |       |      |      |       |      |      |      |
| 1        | SHOPS + SUPERMARKET                   |                    |      |       |      |      |       |      |      |      |
| BASEMENT | SHOPS + PUBLIC CARPARK                |                    |      |       |      |      |       |      |      |      |

#### 5 Lentor Central S(788889)

| UNIT     | 11   | 12   | 13      | 14      | 15       | 16      | 17     | 18   | 19   |
|----------|------|------|---------|---------|----------|---------|--------|------|------|
| 25       | B2-R | D1-R | C6-R    | B2-R    | B2-R     | B1-R    | C1-R   | D1-R | C3-R |
| 24       | B2-R | D1-R | C6-R    | B2-R    | B2-R     | B1-R    | C1-R   | D1-R | C3-R |
| 23       | B2   | D1   | C6      | B2      | B2       | B1      | C1     | D1   | C3   |
| 22       | B2   | D1   | C6      | B2      | B2       | B1      | C1     | D1   | C3   |
| 21       | B2   | D1   | C6      | B2      | B2       | B1      | C1     | D1   | C3   |
| 20       | B2   | D1   | C6      | B2      | B2       | B1      | C1     | D1   | C3   |
| 19       | B2   | D1   | C6      | B2      | B2       | B1      | C1     | D1   | C3   |
| 18       | B2   | D1   | C6      | B2      | B2       | B1      | C1     | D1   | C3   |
| 17       | B2   | D1   | C6      | B2      | B2       | B1      | C1     | D1   | C3   |
| 16       | B2   | D1   | C6      | B2      | B2       | B1      | C1     | D1   | C3   |
| 15       | B2   | D1   | C6      | B2      | B2       | B1      | C1     | D1   | C3   |
| 14       |      |      |         | (       | SKY CLUI | 3       |        |      |      |
| 13       | B2   | D1   | C6      | B2      | B2       | B1      | C1     | D1   | C3   |
| 12       | B2   | D1   | C6      | B2      | B2       | B1      | C1     | D1   | C3   |
| 11       | B2   | D1   | C6      | B2      | B2       | B1      | C1     | D1   | C3   |
| 10       | B2   | D1   | C6      | B2      | B2       | B1      | C1     | D1   | C3   |
| 9        | B2   | D1   | C6      | B2      | B2       | B1      | C1     | D1   | C3   |
| 8        | B2   | D1   | C6      | B2      | B2       | B1      | C1     | D1   | C3   |
| 7        | B2   | D1   | C6      | B2      | B2       | B1      | C1     | D1   | C3   |
| 6        | B2   | D1   | C6      | B2      | B2       | B1      | C1     | D1   | C3   |
| 5        | B2   | D1   | C6      | B2      | B2       | B1      | C1     | D1   | C3   |
| 4        | B2-G | D1-G | C6-G    | B2-G    | B2-G     | B1-G    | C1-G   | D1-G | C3-G |
| 3        |      |      |         | RESIDI  | ENTS' CA | RPARK   |        |      |      |
| 2        |      | (    | CHILDCA | RE CENT | RE + RES | IDENTS' | CARPAR | (    |      |
| 1        |      |      |         | SHOPS   | + SUPER  | MARKET  |        |      |      |
| BASEMENT |      |      | ;       | SHOPS + | PUBLIC   | CARPARK | (      |      |      |
|          |      |      |         |         |          |         |        |      |      |

#### 7 Lentor Central S(788890)

| UNIT     | 20                                    | 21   | 22   | 23   | 24   | 25   | 26    | 27   | 28   | 29   |
|----------|---------------------------------------|------|------|------|------|------|-------|------|------|------|
| 25       | B2-R                                  | B1-R | C5-R | C2-R | B2-R | B2-R | A1S   | C4-R | C4-R | C3-R |
| 24       | B2-R                                  | B1-R | C5-R | C2-R | B2-R | B2-R | A1S   | C4-R | C4-R | C3-R |
| 23       | B2                                    | B1   | C5   | C2   | B2   | B2   | A1S   | C4   | C4   | C3   |
| 22       | B2                                    | B1   | C5   | C2   | B2   | B2   | A1S   | C4   | C4   | C3   |
| 21       | B2                                    | B1   | C5   | C2   | B2   | B2   | A1S   | C4   | C4   | C3   |
| 20       | B2                                    | B1   | C5   | C2   | B2   | B2   | A1S   | C4   | C4   | C3   |
| 19       | B2                                    | B1   | C5   | C2   | B2   | B2   | A1S   | C4   | C4   | C3   |
| 18       | B2                                    | B1   | C5   | C2   | B2   | B2   | A1S   | C4   | C4   | C3   |
| 17       | B2                                    | B1   | C5   | C2   | B2   | B2   | A1S   | C4   | C4   | C3   |
| 16       | B2                                    | B1   | C5   | C2   | B2   | B2   | A1S   | C4   | C4   | C3   |
| 15       | B2                                    | B1   | C5   | C2   | B2   | B2   | A1S   | C4   | C4   | C3   |
| 14       | SKY CLUB                              |      |      |      |      |      |       |      |      |      |
| 13       | B2                                    | B1   | C5   | C2   | B2   | B2   | A1S   | C4   | C4   | C3   |
| 12       | B2                                    | B1   | C5   | C2   | B2   | B2   | A1S   | C4   | C4   | C3   |
| 11       | B2                                    | B1   | C5   | C2   | B2   | B2   | A1S   | C4   | C4   | C3   |
| 10       | B2                                    | B1   | C5   | C2   | B2   | B2   | A1S   | C4   | C4   | C3   |
| 9        | B2                                    | B1   | C5   | C2   | B2   | B2   | A1S   | C4   | C4   | C3   |
| 8        | B2                                    | B1   | C5   | C2   | B2   | B2   | A1S   | C4   | C4   | C3   |
| 7        | B2                                    | B1   | C5   | C2   | B2   | B2   | A1S   | C4   | C4   | C3   |
| 6        | B2                                    | B1   | C5   | C2   | B2   | B2   | A1S   | C4   | C4   | C3   |
| 5        | B2                                    | B1   | C5   | C2   | B2   | B2   | A1S   | C4   |      |      |
| 4        | B2-G                                  | B1-G | C5-G | C2-G | B2-G | B2-G | A1S-G | C4-G |      |      |
| 3        | RESIDENTS' CARPARK                    |      |      |      |      |      |       |      |      |      |
| 2        | CHILDCARE CENTRE + RESIDENTS' CARPARK |      |      |      |      |      |       |      |      |      |
| 1        | SHOPS + SUPERMARKET                   |      |      |      |      |      |       |      |      |      |
| BASEMENT | SHOPS + PUBLIC CARPARK                |      |      |      |      |      |       |      |      |      |
|          |                                       |      |      |      |      |      |       |      |      |      |