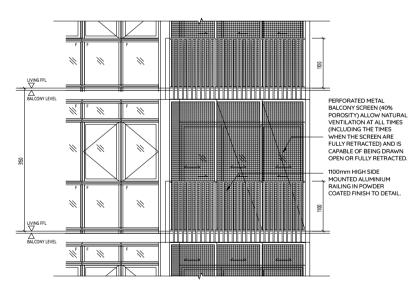

## **BALCONY SCREEN DETAILS**

TYPICAL BALCONY SCREEN (CLOSED) - ELEVATION 2

#### NOTES:

- BALCONY SCREEN IS NOT PROVIDED FOR THIS DEVELOPMENT.
- 2. THE BALCONY SHALL NOT BE ENCLOSED UNLESS WITH THE SCREEN APPROVED BY THE RELEVANT AUTHORITIES.
- 3. FINAL SELECTION OF MATERIAL, COLOUR AND DETAILING OF THE SCREEN IS
- SUBJECT TO MCST APPROVAL.

  4. APPROVAL FROM MCST IS REQUIRED BEFORE INSTALLATION.
- OWNER MAY OPT TO PRE-INSTALL THE SCREEN.
   ALL INSTALLATION FEES TO BE BORNE BY THE OWNER.
   MEASUREMENTS ARE APPROXIMATE ONLY AND SUBJECT TO FINAL SURVEY.