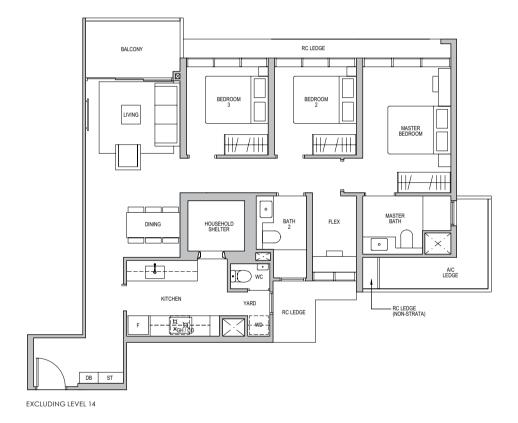

#### TYPE D1

142 sq m/1528 sq ft
INCLUSIVE OF 12 SQM BALCONY
8 7 SQM AC LEDGE

TOWER 3

UNIT

#05-02\* TO #23-02\*

TOWER 5

UNIT

#05-12\* TO #23-12\*

#05-18 TO #23-18

HOUSEHOLD SHELTER

#### LEGEND (where applicable):

F - Fridge WD - Washer Dryer
GH - Gas Hob DB - Distribution Board

CO - Convection Oven ST - Store

#### LEGEND (where applicable):

F - Fridge WD - Washer Dryer
GH - Gas Hob DB - Distribution Board

A/C LEDGE

RC LEDGE (NON-STRATA)