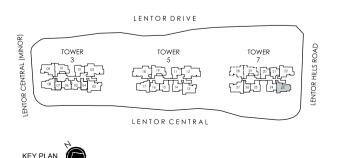

# UNIT DISTRIBUTION CHART

#### 3 Lentor Central S(788888)

| UNIT     | 1                                     | 2                  | 3    | 4     | 5    | 6    | 7     | 8    | 9    | 10   |
|----------|---------------------------------------|--------------------|------|-------|------|------|-------|------|------|------|
| 25       | B2-R                                  | D1-R               | C6-R | A1S   | B1-R | B1-R | A1S   | C1-R | C4-R | C3-R |
| 24       | B2-R                                  | D1-R               | C6-R | A1S   | B1-R | B1-R | A1S   | C1-R | C4-R | C3-R |
| 23       | B2                                    | D1                 | C6   | A1S   | B1   | B1   | A1S   | C1   | C4   | C3   |
| 22       | B2                                    | D1                 | C6   | A1S   | B1   | B1   | A1S   | C1   | C4   | C3   |
| 21       | B2                                    | D1                 | C6   | A1S   | B1   | B1   | A1S   | C1   | C4   | C3   |
| 20       | B2                                    | D1                 | C6   | A1S   | B1   | B1   | A1S   | C1   | C4   | C3   |
| 19       | B2                                    | D1                 | C6   | A1S   | B1   | B1   | A1S   | C1   | C4   | C3   |
| 18       | B2                                    | D1                 | C6   | A1S   | B1   | B1   | A1S   | C1   | C4   | C3   |
| 17       | B2                                    | D1                 | C6   | A1S   | B1   | B1   | A1S   | C1   | C4   | C3   |
| 16       | B2                                    | D1                 | C6   | A1S   | B1   | B1   | A1S   | C1   | C4   | C3   |
| 15       | B2                                    | D1                 | C6   | A1S   | B1   | B1   | A1S   | C1   | C4   | C3   |
| 14       |                                       |                    |      |       | SKY  | CLUB |       |      |      |      |
| 13       | B2                                    | D1                 | C6   | A1S   | B1   | B1   | A1S   | C1   | C4   | C3   |
| 12       | B2                                    | D1                 | C6   | A1S   | B1   | B1   | A1S   | C1   | C4   | C3   |
| 11       | B2                                    | D1                 | C6   | A1S   | B1   | B1   | A1S   | C1   | C4   | C3   |
| 10       | B2                                    | D1                 | C6   | A1S   | B1   | B1   | A1S   | C1   | C4   | C3   |
| 9        | B2                                    | D1                 | C6   | A1S   | B1   | B1   | A1S   | C1   | C4   | C3   |
| 8        | B2                                    | D1                 | C6   | A1S   | B1   | B1   | A1S   | C1   | C4   | C3   |
| 7        | B2                                    | D1                 | C6   | A1S   | B1   | B1   | A1S   | C1   | C4   | C3   |
| 6        | B2                                    | D1                 | C6   | A1S   | B1   | B1   | A1S   | C1   | C4   | C3   |
| 5        | B2                                    | D1                 | C6   | A1S   | B1   | B1   | A1S   | C1   | C4   | C3   |
| 4        | B2-G                                  | D1-G               | C6-G | A1S-G | B1-G | B1-G | A1S-G | C1-G | C4-G | C3-G |
| 3        |                                       | RESIDENTS' CARPARK |      |       |      |      |       |      |      |      |
| 2        | CHILDCARE CENTRE + RESIDENTS' CARPARK |                    |      |       |      |      |       |      |      |      |
| 1        | SHOPS + SUPERMARKET                   |                    |      |       |      |      |       |      |      |      |
| BASEMENT | SHOPS + PUBLIC CARPARK                |                    |      |       |      |      |       |      |      |      |

#### 5 Lentor Central S(788889)

| UNIT     | 11   | 12   | 13      | 14      | 15       | 16      | 17     | 18   | 19   |
|----------|------|------|---------|---------|----------|---------|--------|------|------|
| 25       | B2-R | D1-R | C6-R    | B2-R    | B2-R     | B1-R    | C1-R   | D1-R | C3-R |
| 24       | B2-R | D1-R | C6-R    | B2-R    | B2-R     | B1-R    | C1-R   | D1-R | C3-R |
| 23       | B2   | D1   | C6      | B2      | B2       | B1      | C1     | D1   | C3   |
| 22       | B2   | D1   | C6      | B2      | B2       | B1      | C1     | D1   | C3   |
| 21       | B2   | D1   | C6      | B2      | B2       | B1      | C1     | D1   | C3   |
| 20       | B2   | D1   | C6      | B2      | B2       | B1      | C1     | D1   | C3   |
| 19       | B2   | D1   | C6      | B2      | B2       | B1      | C1     | D1   | C3   |
| 18       | B2   | D1   | C6      | B2      | B2       | B1      | C1     | D1   | C3   |
| 17       | B2   | D1   | C6      | B2      | B2       | B1      | C1     | D1   | C3   |
| 16       | B2   | D1   | C6      | B2      | B2       | B1      | C1     | D1   | C3   |
| 15       | B2   | D1   | C6      | B2      | B2       | B1      | C1     | D1   | C3   |
| 14       |      |      |         | (       | SKY CLUI | 3       |        |      |      |
| 13       | B2   | D1   | C6      | B2      | B2       | B1      | C1     | D1   | C3   |
| 12       | B2   | D1   | C6      | B2      | B2       | B1      | C1     | D1   | C3   |
| 11       | B2   | D1   | C6      | B2      | B2       | B1      | C1     | D1   | C3   |
| 10       | B2   | D1   | C6      | B2      | B2       | B1      | C1     | D1   | C3   |
| 9        | B2   | D1   | C6      | B2      | B2       | B1      | C1     | D1   | C3   |
| 8        | B2   | D1   | C6      | B2      | B2       | B1      | C1     | D1   | C3   |
| 7        | B2   | D1   | C6      | B2      | B2       | B1      | C1     | D1   | C3   |
| 6        | B2   | D1   | C6      | B2      | B2       | B1      | C1     | D1   | C3   |
| 5        | B2   | D1   | C6      | B2      | B2       | B1      | C1     | D1   | C3   |
| 4        | B2-G | D1-G | C6-G    | B2-G    | B2-G     | B1-G    | C1-G   | D1-G | C3-G |
| 3        |      |      |         | RESIDI  | ENTS' CA | RPARK   |        |      |      |
| 2        |      | (    | CHILDCA | RE CENT | RE + RES | IDENTS' | CARPAR | (    |      |
| 1        |      |      |         | SHOPS   | + SUPER  | MARKET  |        |      |      |
| BASEMENT |      |      | ;       | SHOPS + | PUBLIC   | CARPARK | (      |      |      |
|          |      |      |         |         |          |         |        |      |      |

#### 7 Lentor Central S(788890)

| UNIT     | 20                                    | 21   | 22   | 23   | 24   | 25   | 26    | 27   | 28   | 29   |
|----------|---------------------------------------|------|------|------|------|------|-------|------|------|------|
| 25       | B2-R                                  | B1-R | C5-R | C2-R | B2-R | B2-R | A1S   | C4-R | C4-R | C3-R |
| 24       | B2-R                                  | B1-R | C5-R | C2-R | B2-R | B2-R | A1S   | C4-R | C4-R | C3-R |
| 23       | B2                                    | B1   | C5   | C2   | B2   | B2   | A1S   | C4   | C4   | C3   |
| 22       | B2                                    | B1   | C5   | C2   | B2   | B2   | A1S   | C4   | C4   | C3   |
| 21       | B2                                    | B1   | C5   | C2   | B2   | B2   | A1S   | C4   | C4   | C3   |
| 20       | B2                                    | B1   | C5   | C2   | B2   | B2   | A1S   | C4   | C4   | C3   |
| 19       | B2                                    | B1   | C5   | C2   | B2   | B2   | A1S   | C4   | C4   | C3   |
| 18       | B2                                    | B1   | C5   | C2   | B2   | B2   | A1S   | C4   | C4   | C3   |
| 17       | B2                                    | B1   | C5   | C2   | B2   | B2   | A1S   | C4   | C4   | C3   |
| 16       | B2                                    | B1   | C5   | C2   | B2   | B2   | A1S   | C4   | C4   | C3   |
| 15       | B2                                    | B1   | C5   | C2   | B2   | B2   | A1S   | C4   | C4   | C3   |
| 14       | SKY CLUB                              |      |      |      |      |      |       |      |      |      |
| 13       | B2                                    | B1   | C5   | C2   | B2   | B2   | A1S   | C4   | C4   | C3   |
| 12       | B2                                    | B1   | C5   | C2   | B2   | B2   | A1S   | C4   | C4   | C3   |
| 11       | B2                                    | B1   | C5   | C2   | B2   | B2   | A1S   | C4   | C4   | C3   |
| 10       | B2                                    | B1   | C5   | C2   | B2   | B2   | A1S   | C4   | C4   | C3   |
| 9        | B2                                    | B1   | C5   | C2   | B2   | B2   | A1S   | C4   | C4   | C3   |
| 8        | B2                                    | B1   | C5   | C2   | B2   | B2   | A1S   | C4   | C4   | C3   |
| 7        | B2                                    | B1   | C5   | C2   | B2   | B2   | A1S   | C4   | C4   | C3   |
| 6        | B2                                    | B1   | C5   | C2   | B2   | B2   | A1S   | C4   | C4   | C3   |
| 5        | B2                                    | B1   | C5   | C2   | B2   | B2   | A1S   | C4   |      |      |
| 4        | B2-G                                  | B1-G | C5-G | C2-G | B2-G | B2-G | A1S-G | C4-G |      |      |
| 3        | RESIDENTS' CARPARK                    |      |      |      |      |      |       |      |      |      |
| 2        | CHILDCARE CENTRE + RESIDENTS' CARPARK |      |      |      |      |      |       |      |      |      |
| 1        | SHOPS + SUPERMARKET                   |      |      |      |      |      |       |      |      |      |
| BASEMENT | SHOPS + PUBLIC CARPARK                |      |      |      |      |      |       |      |      |      |
|          |                                       |      |      |      |      |      |       |      |      |      |