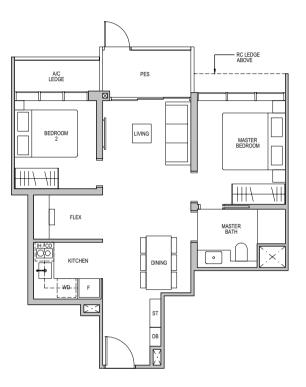

## TYPE B1

2-BEDROOM + FLEX

63 sq m/ 678 sq ft INCLUSIVE OF 5 SQM BALCONY & 3 SQM AC LEDGE

TOWER 3

UNIT #05-05 TO #23-05\* #05-06 TO #23-06

TOWER 5

#05-16 TO #23-16\*

TOWER 7

### LEGEND (where applicable):

F - Fridge IH - Induction Hob WD - Washer Dryer DB - Distribution Board

CO - Convection Oven ST - Store

#### LEGEND (where applicable):

F - Fridge

WD - Washer Dryer DB - Distribution Board

CO - Convection Oven

IH - Induction Hob

ST - Store