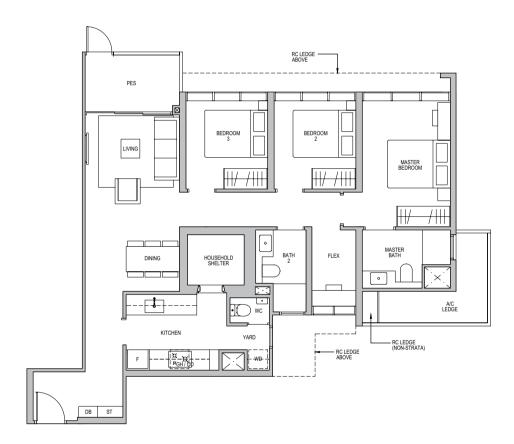

#05-18 TO #23-18

HOUSEHOLD SHELTER

#### TYPE D1-R

RC LEDGE

EXCLUDING LEVEL 14

0 1 3 5m

#### LEGEND (where applicable):

F - Fridge WD - Washer Dryer
GH - Gas Hob DB - Distribution Board

CO - Convection Oven ST - Store

#### LEGEND (where applicable):

F - Fridge WD - Washer Dryer
GH - Gas Hob DB - Distribution Board

A/C LEDGE

RC LEDGE (NON-STRATA)