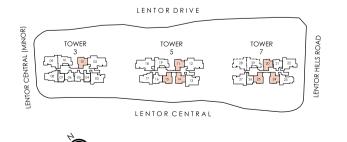

# UNIT DISTRIBUTION CHART

#### 3 Lentor Central S(788888)

| UNIT     | 1                                     | 2                  | 3    | 4     | 5    | 6    | 7     | 8    | 9    | 10   |
|----------|---------------------------------------|--------------------|------|-------|------|------|-------|------|------|------|
| 25       | B2-R                                  | D1-R               | C6-R | A1S   | B1-R | B1-R | A1S   | C1-R | C4-R | C3-R |
| 24       | B2-R                                  | D1-R               | C6-R | A1S   | B1-R | B1-R | A1S   | C1-R | C4-R | C3-R |
| 23       | B2                                    | D1                 | C6   | A1S   | B1   | B1   | A1S   | C1   | C4   | C3   |
| 22       | B2                                    | D1                 | C6   | A1S   | B1   | B1   | A1S   | C1   | C4   | C3   |
| 21       | B2                                    | D1                 | C6   | A1S   | B1   | B1   | A1S   | C1   | C4   | C3   |
| 20       | B2                                    | D1                 | C6   | A1S   | B1   | B1   | A1S   | C1   | C4   | C3   |
| 19       | B2                                    | D1                 | C6   | A1S   | B1   | B1   | A1S   | C1   | C4   | C3   |
| 18       | B2                                    | D1                 | C6   | A1S   | B1   | B1   | A1S   | C1   | C4   | C3   |
| 17       | B2                                    | D1                 | C6   | A1S   | B1   | B1   | A1S   | C1   | C4   | C3   |
| 16       | B2                                    | D1                 | C6   | A1S   | B1   | B1   | A1S   | C1   | C4   | C3   |
| 15       | B2                                    | D1                 | C6   | A1S   | B1   | B1   | A1S   | C1   | C4   | C3   |
| 14       |                                       |                    |      |       | SKY  | CLUB |       |      |      |      |
| 13       | B2                                    | D1                 | C6   | A1S   | B1   | B1   | A1S   | C1   | C4   | C3   |
| 12       | B2                                    | D1                 | C6   | A1S   | B1   | B1   | A1S   | C1   | C4   | C3   |
| 11       | B2                                    | D1                 | C6   | A1S   | B1   | B1   | A1S   | C1   | C4   | C3   |
| 10       | B2                                    | D1                 | C6   | A1S   | B1   | B1   | A1S   | C1   | C4   | C3   |
| 9        | B2                                    | D1                 | C6   | A1S   | B1   | B1   | A1S   | C1   | C4   | C3   |
| 8        | B2                                    | D1                 | C6   | A1S   | B1   | B1   | A1S   | C1   | C4   | C3   |
| 7        | B2                                    | D1                 | C6   | A1S   | B1   | B1   | A1S   | C1   | C4   | C3   |
| 6        | B2                                    | D1                 | C6   | A1S   | B1   | B1   | A1S   | C1   | C4   | C3   |
| 5        | B2                                    | D1                 | C6   | A1S   | B1   | B1   | A1S   | C1   | C4   | C3   |
| 4        | B2-G                                  | D1-G               | C6-G | A1S-G | B1-G | B1-G | A1S-G | C1-G | C4-G | C3-G |
| 3        |                                       | RESIDENTS' CARPARK |      |       |      |      |       |      |      |      |
| 2        | CHILDCARE CENTRE + RESIDENTS' CARPARK |                    |      |       |      |      |       |      |      |      |
| 1        | SHOPS + SUPERMARKET                   |                    |      |       |      |      |       |      |      |      |
| BASEMENT | SHOPS + PUBLIC CARPARK                |                    |      |       |      |      |       |      |      |      |

#### 5 Lentor Central S(788889)

| UNIT     | 11   | 12   | 13      | 14      | 15       | 16      | 17     | 18   | 19   |
|----------|------|------|---------|---------|----------|---------|--------|------|------|
| 25       | B2-R | D1-R | C6-R    | B2-R    | B2-R     | B1-R    | C1-R   | D1-R | C3-R |
| 24       | B2-R | D1-R | C6-R    | B2-R    | B2-R     | B1-R    | C1-R   | D1-R | C3-R |
| 23       | B2   | D1   | C6      | B2      | B2       | B1      | C1     | D1   | C3   |
| 22       | B2   | D1   | C6      | B2      | B2       | B1      | C1     | D1   | C3   |
| 21       | B2   | D1   | C6      | B2      | B2       | B1      | C1     | D1   | C3   |
| 20       | B2   | D1   | C6      | B2      | B2       | B1      | C1     | D1   | C3   |
| 19       | B2   | D1   | C6      | B2      | B2       | B1      | C1     | D1   | C3   |
| 18       | B2   | D1   | C6      | B2      | B2       | B1      | C1     | D1   | C3   |
| 17       | B2   | D1   | C6      | B2      | B2       | B1      | C1     | D1   | C3   |
| 16       | B2   | D1   | C6      | B2      | B2       | B1      | C1     | D1   | C3   |
| 15       | B2   | D1   | C6      | B2      | B2       | B1      | C1     | D1   | C3   |
| 14       |      |      |         | (       | SKY CLUI | 3       |        |      |      |
| 13       | B2   | D1   | C6      | B2      | B2       | B1      | C1     | D1   | C3   |
| 12       | B2   | D1   | C6      | B2      | B2       | B1      | C1     | D1   | C3   |
| 11       | B2   | D1   | C6      | B2      | B2       | B1      | C1     | D1   | C3   |
| 10       | B2   | D1   | C6      | B2      | B2       | B1      | C1     | D1   | C3   |
| 9        | B2   | D1   | C6      | B2      | B2       | B1      | C1     | D1   | C3   |
| 8        | B2   | D1   | C6      | B2      | B2       | B1      | C1     | D1   | C3   |
| 7        | B2   | D1   | C6      | B2      | B2       | B1      | C1     | D1   | C3   |
| 6        | B2   | D1   | C6      | B2      | B2       | B1      | C1     | D1   | C3   |
| 5        | B2   | D1   | C6      | B2      | B2       | B1      | C1     | D1   | C3   |
| 4        | B2-G | D1-G | C6-G    | B2-G    | B2-G     | B1-G    | C1-G   | D1-G | C3-G |
| 3        |      |      |         | RESIDI  | ENTS' CA | RPARK   |        |      |      |
| 2        |      | (    | CHILDCA | RE CENT | RE + RES | IDENTS' | CARPAR | (    |      |
| 1        |      |      |         | SHOPS   | + SUPER  | MARKET  |        |      |      |
| BASEMENT |      |      | ;       | SHOPS + | PUBLIC   | CARPARK | (      |      |      |
|          |      |      |         |         |          |         |        |      |      |

#### 7 Lentor Central S(788890)

| UNIT     | 20                                    | 21   | 22   | 23   | 24   | 25   | 26    | 27   | 28   | 29   |
|----------|---------------------------------------|------|------|------|------|------|-------|------|------|------|
| 25       | B2-R                                  | B1-R | C5-R | C2-R | B2-R | B2-R | A1S   | C4-R | C4-R | C3-R |
| 24       | B2-R                                  | B1-R | C5-R | C2-R | B2-R | B2-R | A1S   | C4-R | C4-R | C3-R |
| 23       | B2                                    | B1   | C5   | C2   | B2   | B2   | A1S   | C4   | C4   | C3   |
| 22       | B2                                    | B1   | C5   | C2   | B2   | B2   | A1S   | C4   | C4   | C3   |
| 21       | B2                                    | B1   | C5   | C2   | B2   | B2   | A1S   | C4   | C4   | C3   |
| 20       | B2                                    | B1   | C5   | C2   | B2   | B2   | A1S   | C4   | C4   | C3   |
| 19       | B2                                    | B1   | C5   | C2   | B2   | B2   | A1S   | C4   | C4   | C3   |
| 18       | B2                                    | B1   | C5   | C2   | B2   | B2   | A1S   | C4   | C4   | C3   |
| 17       | B2                                    | B1   | C5   | C2   | B2   | B2   | A1S   | C4   | C4   | C3   |
| 16       | B2                                    | B1   | C5   | C2   | B2   | B2   | A1S   | C4   | C4   | C3   |
| 15       | B2                                    | B1   | C5   | C2   | B2   | B2   | A1S   | C4   | C4   | C3   |
| 14       | SKY CLUB                              |      |      |      |      |      |       |      |      |      |
| 13       | B2                                    | B1   | C5   | C2   | B2   | B2   | A1S   | C4   | C4   | C3   |
| 12       | B2                                    | B1   | C5   | C2   | B2   | B2   | A1S   | C4   | C4   | C3   |
| 11       | B2                                    | B1   | C5   | C2   | B2   | B2   | A1S   | C4   | C4   | C3   |
| 10       | B2                                    | B1   | C5   | C2   | B2   | B2   | A1S   | C4   | C4   | C3   |
| 9        | B2                                    | B1   | C5   | C2   | B2   | B2   | A1S   | C4   | C4   | C3   |
| 8        | B2                                    | B1   | C5   | C2   | B2   | B2   | A1S   | C4   | C4   | C3   |
| 7        | B2                                    | B1   | C5   | C2   | B2   | B2   | A1S   | C4   | C4   | C3   |
| 6        | B2                                    | B1   | C5   | C2   | B2   | B2   | A1S   | C4   | C4   | C3   |
| 5        | B2                                    | B1   | C5   | C2   | B2   | B2   | A1S   | C4   |      |      |
| 4        | B2-G                                  | B1-G | C5-G | C2-G | B2-G | B2-G | A1S-G | C4-G |      |      |
| 3        | RESIDENTS' CARPARK                    |      |      |      |      |      |       |      |      |      |
| 2        | CHILDCARE CENTRE + RESIDENTS' CARPARK |      |      |      |      |      |       |      |      |      |
| 1        | SHOPS + SUPERMARKET                   |      |      |      |      |      |       |      |      |      |
| BASEMENT | SHOPS + PUBLIC CARPARK                |      |      |      |      |      |       |      |      |      |
|          |                                       |      |      |      |      |      |       |      |      |      |