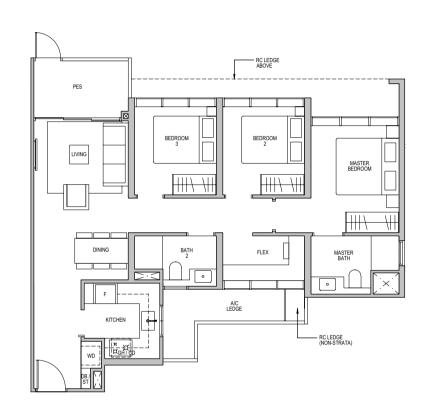

#### TYPE C1-R

90 sq m/ 969 sq ft INCLUSIVE OF 6 SQM BALCONY & 5 SQM AC LEDGE

TOWER 3 UNIT #24-08 TO #25-08

TOWER 5 UNIT #24-17 TO #25-17