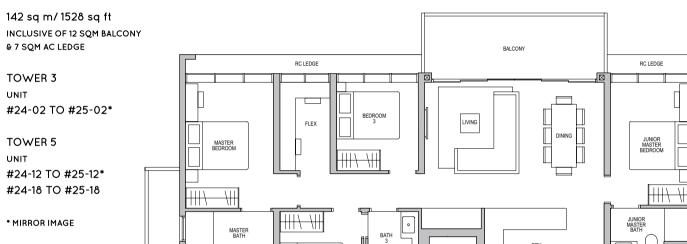

#### TYPE D1-G

142 sq m/1528 sq ft INCLUSIVE OF 12 SQM PES & 7 SQM AC LEDGE

TOWER 3

UNIT #04-02\*

TOWER 5

UNIT

#04-12\*

#04-18

#### \* MIRROR IMAGE

## 4-BEDROOM + FLEX

#### TYPE D1

142 sq m/1528 sq ft
INCLUSIVE OF 12 SQM BALCONY
8 7 SQM AC LEDGE

TOWER 3

UNIT

#05-02\* TO #23-02\*

TOWER 5

UNIT

#05-12\* TO #23-12\*

#05-18 TO #23-18

HOUSEHOLD SHELTER

#### TYPE D1-R

RC LEDGE

EXCLUDING LEVEL 14

0 1 3 5m

#### LEGEND (where applicable):

F - Fridge WD - Washer Dryer
GH - Gas Hob DB - Distribution Board

CO - Convection Oven ST - Store

#### LEGEND (where applicable):

F - Fridge WD - Washer Dryer
GH - Gas Hob DB - Distribution Board

A/C LEDGE

RC LEDGE (NON-STRATA)