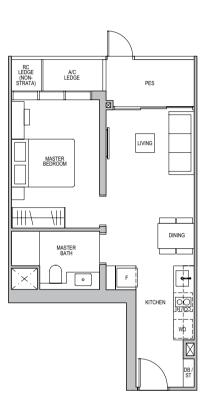

#### TYPE A1S-G

49 sq m/ 527 sq ft INCLUSIVE OF 5 SQM PES & 2 SQM AC LEDGE

TOWER 3 UNIT

#04-04

#04-07

TOWER 7

UNIT

#04-26