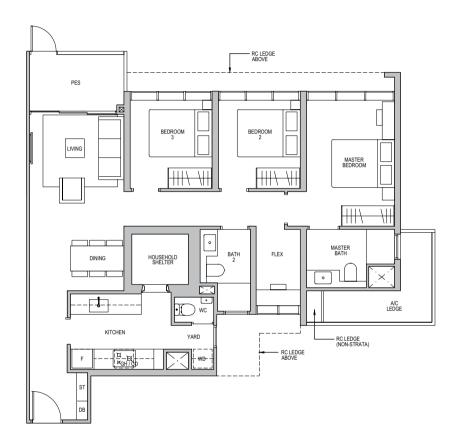

#### TYPE D1-G

142 sq m/1528 sq ft INCLUSIVE OF 12 SQM PES & 7 SQM AC LEDGE

TOWER 3

UNIT #04-02\*

TOWER 5

UNIT

#04-12\*

#04-18

#### \* MIRROR IMAGE

## 4-BEDROOM + FLEX

#### TYPE D1

142 sq m/1528 sq ft
INCLUSIVE OF 12 SQM BALCONY
8 7 SQM AC LEDGE

TOWER 3

UNIT

#05-02\* TO #23-02\*

TOWER 5

UNIT

#05-12\* TO #23-12\*

#05-18 TO #23-18

HOUSEHOLD SHELTER

#### TYPE D1-R

RC LEDGE

EXCLUDING LEVEL 14

0 1 3 5m

#### LEGEND (where applicable):

F - Fridge WD - Washer Dryer
GH - Gas Hob DB - Distribution Board

CO - Convection Oven ST - Store

#### LEGEND (where applicable):

F - Fridge WD - Washer Dryer
GH - Gas Hob DB - Distribution Board

A/C LEDGE

RC LEDGE (NON-STRATA)