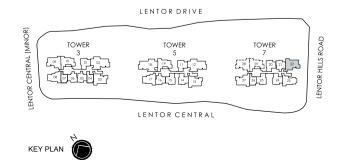

#### 3 Lentor Central S(788888)

| UNIT     | 1                                     | 2                  | 3    | 4     | 5    | 6    | 7     | 8    | 9    | 10   |
|----------|---------------------------------------|--------------------|------|-------|------|------|-------|------|------|------|
| 25       | B2-R                                  | D1-R               | C6-R | A1S   | B1-R | B1-R | A1S   | C1-R | C4-R | C3-R |
| 24       | B2-R                                  | D1-R               | C6-R | A1S   | B1-R | B1-R | A1S   | C1-R | C4-R | C3-R |
| 23       | B2                                    | D1                 | C6   | A1S   | B1   | B1   | A1S   | C1   | C4   | C3   |
| 22       | B2                                    | D1                 | C6   | A1S   | B1   | B1   | A1S   | C1   | C4   | C3   |
| 21       | B2                                    | D1                 | C6   | A1S   | B1   | B1   | A1S   | C1   | C4   | C3   |
| 20       | B2                                    | D1                 | C6   | A1S   | B1   | B1   | A1S   | C1   | C4   | C3   |
| 19       | B2                                    | D1                 | C6   | A1S   | B1   | B1   | A1S   | C1   | C4   | C3   |
| 18       | B2                                    | D1                 | C6   | A1S   | B1   | B1   | A1S   | C1   | C4   | C3   |
| 17       | B2                                    | D1                 | C6   | A1S   | B1   | B1   | A1S   | C1   | C4   | C3   |
| 16       | B2                                    | D1                 | C6   | A1S   | B1   | B1   | A1S   | C1   | C4   | C3   |
| 15       | B2                                    | D1                 | C6   | A1S   | B1   | B1   | A1S   | C1   | C4   | C3   |
| 14       |                                       |                    |      |       | SKY  | CLUB |       |      |      |      |
| 13       | B2                                    | D1                 | C6   | A1S   | B1   | B1   | A1S   | C1   | C4   | C3   |
| 12       | B2                                    | D1                 | C6   | A1S   | B1   | B1   | A1S   | C1   | C4   | C3   |
| 11       | B2                                    | D1                 | C6   | A1S   | B1   | B1   | A1S   | C1   | C4   | C3   |
| 10       | B2                                    | D1                 | C6   | A1S   | B1   | B1   | A1S   | C1   | C4   | C3   |
| 9        | B2                                    | D1                 | C6   | A1S   | B1   | B1   | A1S   | C1   | C4   | C3   |
| 8        | B2                                    | D1                 | C6   | A1S   | B1   | B1   | A1S   | C1   | C4   | C3   |
| 7        | B2                                    | D1                 | C6   | A1S   | B1   | B1   | A1S   | C1   | C4   | C3   |
| 6        | B2                                    | D1                 | C6   | A1S   | B1   | B1   | A1S   | C1   | C4   | C3   |
| 5        | B2                                    | D1                 | C6   | A1S   | B1   | B1   | A1S   | C1   | C4   | C3   |
| 4        | B2-G                                  | D1-G               | C6-G | A1S-G | B1-G | B1-G | A1S-G | C1-G | C4-G | C3-G |
| 3        |                                       | RESIDENTS' CARPARK |      |       |      |      |       |      |      |      |
| 2        | CHILDCARE CENTRE + RESIDENTS' CARPARK |                    |      |       |      |      |       |      |      |      |
| 1        | SHOPS + SUPERMARKET                   |                    |      |       |      |      |       |      |      |      |
| BASEMENT | SHOPS + PUBLIC CARPARK                |                    |      |       |      |      |       |      |      |      |

#### 5 Lentor Central S(788889)

| UNIT     | 11   | 12   | 13      | 14      | 15       | 16      | 17     | 18   | 19   |
|----------|------|------|---------|---------|----------|---------|--------|------|------|
| 25       | B2-R | D1-R | C6-R    | B2-R    | B2-R     | B1-R    | C1-R   | D1-R | C3-R |
| 24       | B2-R | D1-R | C6-R    | B2-R    | B2-R     | B1-R    | C1-R   | D1-R | C3-R |
| 23       | B2   | D1   | C6      | B2      | B2       | B1      | C1     | D1   | C3   |
| 22       | B2   | D1   | C6      | B2      | B2       | B1      | C1     | D1   | C3   |
| 21       | B2   | D1   | C6      | B2      | B2       | B1      | C1     | D1   | C3   |
| 20       | B2   | D1   | C6      | B2      | B2       | B1      | C1     | D1   | C3   |
| 19       | B2   | D1   | C6      | B2      | B2       | B1      | C1     | D1   | C3   |
| 18       | B2   | D1   | C6      | B2      | B2       | B1      | C1     | D1   | C3   |
| 17       | B2   | D1   | C6      | B2      | B2       | B1      | C1     | D1   | C3   |
| 16       | B2   | D1   | C6      | B2      | B2       | B1      | C1     | D1   | C3   |
| 15       | B2   | D1   | C6      | B2      | B2       | B1      | C1     | D1   | C3   |
| 14       |      |      |         | (       | SKY CLUI | 3       |        |      |      |
| 13       | B2   | D1   | C6      | B2      | B2       | B1      | C1     | D1   | C3   |
| 12       | B2   | D1   | C6      | B2      | B2       | B1      | C1     | D1   | C3   |
| 11       | B2   | D1   | C6      | B2      | B2       | B1      | C1     | D1   | C3   |
| 10       | B2   | D1   | C6      | B2      | B2       | B1      | C1     | D1   | C3   |
| 9        | B2   | D1   | C6      | B2      | B2       | B1      | C1     | D1   | C3   |
| 8        | B2   | D1   | C6      | B2      | B2       | B1      | C1     | D1   | C3   |
| 7        | B2   | D1   | C6      | B2      | B2       | B1      | C1     | D1   | C3   |
| 6        | B2   | D1   | C6      | B2      | B2       | B1      | C1     | D1   | C3   |
| 5        | B2   | D1   | C6      | B2      | B2       | B1      | C1     | D1   | C3   |
| 4        | B2-G | D1-G | C6-G    | B2-G    | B2-G     | B1-G    | C1-G   | D1-G | C3-G |
| 3        |      |      |         | RESIDI  | ENTS' CA | RPARK   |        |      |      |
| 2        |      | (    | CHILDCA | RE CENT | RE + RES | IDENTS' | CARPAR | (    |      |
| 1        |      |      |         | SHOPS   | + SUPER  | MARKET  |        |      |      |
| BASEMENT |      |      | ;       | SHOPS + | PUBLIC   | CARPARK | (      |      |      |
|          |      |      |         |         |          |         |        |      |      |

#### 7 Lentor Central S(788890)

| UNIT     | 20                                    | 21   | 22   | 23   | 24   | 25   | 26    | 27   | 28   | 29   |
|----------|---------------------------------------|------|------|------|------|------|-------|------|------|------|
| 25       | B2-R                                  | B1-R | C5-R | C2-R | B2-R | B2-R | A1S   | C4-R | C4-R | C3-R |
| 24       | B2-R                                  | B1-R | C5-R | C2-R | B2-R | B2-R | A1S   | C4-R | C4-R | C3-R |
| 23       | B2                                    | B1   | C5   | C2   | B2   | B2   | A1S   | C4   | C4   | C3   |
| 22       | B2                                    | B1   | C5   | C2   | B2   | B2   | A1S   | C4   | C4   | C3   |
| 21       | B2                                    | B1   | C5   | C2   | B2   | B2   | A1S   | C4   | C4   | C3   |
| 20       | B2                                    | B1   | C5   | C2   | B2   | B2   | A1S   | C4   | C4   | C3   |
| 19       | B2                                    | B1   | C5   | C2   | B2   | B2   | A1S   | C4   | C4   | C3   |
| 18       | B2                                    | B1   | C5   | C2   | B2   | B2   | A1S   | C4   | C4   | C3   |
| 17       | B2                                    | B1   | C5   | C2   | B2   | B2   | A1S   | C4   | C4   | C3   |
| 16       | B2                                    | B1   | C5   | C2   | B2   | B2   | A1S   | C4   | C4   | C3   |
| 15       | B2                                    | B1   | C5   | C2   | B2   | B2   | A1S   | C4   | C4   | C3   |
| 14       | SKY CLUB                              |      |      |      |      |      |       |      |      |      |
| 13       | B2                                    | B1   | C5   | C2   | B2   | B2   | A1S   | C4   | C4   | C3   |
| 12       | B2                                    | B1   | C5   | C2   | B2   | B2   | A1S   | C4   | C4   | C3   |
| 11       | B2                                    | B1   | C5   | C2   | B2   | B2   | A1S   | C4   | C4   | C3   |
| 10       | B2                                    | B1   | C5   | C2   | B2   | B2   | A1S   | C4   | C4   | C3   |
| 9        | B2                                    | B1   | C5   | C2   | B2   | B2   | A1S   | C4   | C4   | C3   |
| 8        | B2                                    | B1   | C5   | C2   | B2   | B2   | A1S   | C4   | C4   | C3   |
| 7        | B2                                    | B1   | C5   | C2   | B2   | B2   | A1S   | C4   | C4   | C3   |
| 6        | B2                                    | B1   | C5   | C2   | B2   | B2   | A1S   | C4   | C4   | C3   |
| 5        | B2                                    | B1   | C5   | C2   | B2   | B2   | A1S   | C4   |      |      |
| 4        | B2-G                                  | B1-G | C5-G | C2-G | B2-G | B2-G | A1S-G | C4-G |      |      |
| 3        | RESIDENTS' CARPARK                    |      |      |      |      |      |       |      |      |      |
| 2        | CHILDCARE CENTRE + RESIDENTS' CARPARK |      |      |      |      |      |       |      |      |      |
| 1        | SHOPS + SUPERMARKET                   |      |      |      |      |      |       |      |      |      |
| BASEMENT | SHOPS + PUBLIC CARPARK                |      |      |      |      |      |       |      |      |      |
|          |                                       |      |      |      |      |      |       |      |      |      |