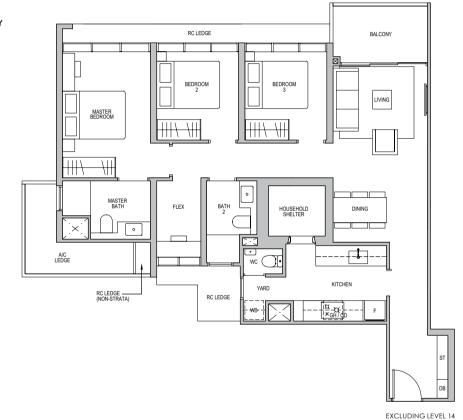

#### TYPE D1-R

RC LEDGE

EXCLUDING LEVEL 14

0 1 3 5m

#### LEGEND (where applicable):

F - Fridge WD - Washer Dryer
GH - Gas Hob DB - Distribution Board

CO - Convection Oven ST - Store

#### LEGEND (where applicable):

F - Fridge WD - Washer Dryer
GH - Gas Hob DB - Distribution Board

A/C LEDGE

RC LEDGE (NON-STRATA)