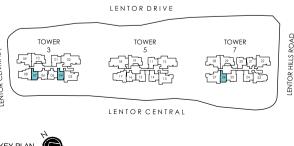

#### 3 Lentor Central S(788888)

| UNIT     | 1                                     | 2                  | 3    | 4     | 5    | 6    | 7     | 8    | 9    | 10   |
|----------|---------------------------------------|--------------------|------|-------|------|------|-------|------|------|------|
| 25       | B2-R                                  | D1-R               | C6-R | A1S   | B1-R | B1-R | A1S   | C1-R | C4-R | C3-R |
| 24       | B2-R                                  | D1-R               | C6-R | A1S   | B1-R | B1-R | A1S   | C1-R | C4-R | C3-R |
| 23       | B2                                    | D1                 | C6   | A1S   | B1   | B1   | A1S   | C1   | C4   | C3   |
| 22       | B2                                    | D1                 | C6   | A1S   | B1   | B1   | A1S   | C1   | C4   | C3   |
| 21       | B2                                    | D1                 | C6   | A1S   | B1   | B1   | A1S   | C1   | C4   | C3   |
| 20       | B2                                    | D1                 | C6   | A1S   | B1   | B1   | A1S   | C1   | C4   | C3   |
| 19       | B2                                    | D1                 | C6   | A1S   | B1   | B1   | A1S   | C1   | C4   | C3   |
| 18       | B2                                    | D1                 | C6   | A1S   | B1   | B1   | A1S   | C1   | C4   | C3   |
| 17       | B2                                    | D1                 | C6   | A1S   | B1   | B1   | A1S   | C1   | C4   | C3   |
| 16       | B2                                    | D1                 | C6   | A1S   | B1   | B1   | A1S   | C1   | C4   | C3   |
| 15       | B2                                    | D1                 | C6   | A1S   | B1   | B1   | A1S   | C1   | C4   | C3   |
| 14       |                                       |                    |      |       | SKY  | CLUB |       |      |      |      |
| 13       | B2                                    | D1                 | C6   | A1S   | B1   | B1   | A1S   | C1   | C4   | C3   |
| 12       | B2                                    | D1                 | C6   | A1S   | B1   | B1   | A1S   | C1   | C4   | C3   |
| 11       | B2                                    | D1                 | C6   | A1S   | B1   | B1   | A1S   | C1   | C4   | C3   |
| 10       | B2                                    | D1                 | C6   | A1S   | B1   | B1   | A1S   | C1   | C4   | C3   |
| 9        | B2                                    | D1                 | C6   | A1S   | B1   | B1   | A1S   | C1   | C4   | C3   |
| 8        | B2                                    | D1                 | C6   | A1S   | B1   | B1   | A1S   | C1   | C4   | C3   |
| 7        | B2                                    | D1                 | C6   | A1S   | B1   | B1   | A1S   | C1   | C4   | C3   |
| 6        | B2                                    | D1                 | C6   | A1S   | B1   | B1   | A1S   | C1   | C4   | C3   |
| 5        | B2                                    | D1                 | C6   | A1S   | B1   | B1   | A1S   | C1   | C4   | C3   |
| 4        | B2-G                                  | D1-G               | C6-G | A1S-G | B1-G | B1-G | A1S-G | C1-G | C4-G | C3-G |
| 3        |                                       | RESIDENTS' CARPARK |      |       |      |      |       |      |      |      |
| 2        | CHILDCARE CENTRE + RESIDENTS' CARPARK |                    |      |       |      |      |       |      |      |      |
| 1        | SHOPS + SUPERMARKET                   |                    |      |       |      |      |       |      |      |      |
| BASEMENT | SHOPS + PUBLIC CARPARK                |                    |      |       |      |      |       |      |      |      |

#### 5 Lentor Central S(788889)

| UNIT     | 11   | 12   | 13      | 14      | 15       | 16      | 17     | 18   | 19   |
|----------|------|------|---------|---------|----------|---------|--------|------|------|
| 25       | B2-R | D1-R | C6-R    | B2-R    | B2-R     | B1-R    | C1-R   | D1-R | C3-R |
| 24       | B2-R | D1-R | C6-R    | B2-R    | B2-R     | B1-R    | C1-R   | D1-R | C3-R |
| 23       | B2   | D1   | C6      | B2      | B2       | B1      | C1     | D1   | C3   |
| 22       | B2   | D1   | C6      | B2      | B2       | B1      | C1     | D1   | C3   |
| 21       | B2   | D1   | C6      | B2      | B2       | B1      | C1     | D1   | C3   |
| 20       | B2   | D1   | C6      | B2      | B2       | B1      | C1     | D1   | C3   |
| 19       | B2   | D1   | C6      | B2      | B2       | B1      | C1     | D1   | C3   |
| 18       | B2   | D1   | C6      | B2      | B2       | B1      | C1     | D1   | C3   |
| 17       | B2   | D1   | C6      | B2      | B2       | B1      | C1     | D1   | C3   |
| 16       | B2   | D1   | C6      | B2      | B2       | B1      | C1     | D1   | C3   |
| 15       | B2   | D1   | C6      | B2      | B2       | B1      | C1     | D1   | C3   |
| 14       |      |      |         | (       | SKY CLUI | 3       |        |      |      |
| 13       | B2   | D1   | C6      | B2      | B2       | B1      | C1     | D1   | C3   |
| 12       | B2   | D1   | C6      | B2      | B2       | B1      | C1     | D1   | C3   |
| 11       | B2   | D1   | C6      | B2      | B2       | B1      | C1     | D1   | C3   |
| 10       | B2   | D1   | C6      | B2      | B2       | B1      | C1     | D1   | C3   |
| 9        | B2   | D1   | C6      | B2      | B2       | B1      | C1     | D1   | C3   |
| 8        | B2   | D1   | C6      | B2      | B2       | B1      | C1     | D1   | C3   |
| 7        | B2   | D1   | C6      | B2      | B2       | B1      | C1     | D1   | C3   |
| 6        | B2   | D1   | C6      | B2      | B2       | B1      | C1     | D1   | C3   |
| 5        | B2   | D1   | C6      | B2      | B2       | B1      | C1     | D1   | C3   |
| 4        | B2-G | D1-G | C6-G    | B2-G    | B2-G     | B1-G    | C1-G   | D1-G | C3-G |
| 3        |      |      |         | RESIDI  | ENTS' CA | RPARK   |        |      |      |
| 2        |      | (    | CHILDCA | RE CENT | RE + RES | IDENTS' | CARPAR | (    |      |
| 1        |      |      |         | SHOPS   | + SUPER  | MARKET  |        |      |      |
| BASEMENT |      |      | ;       | SHOPS + | PUBLIC   | CARPARK | (      |      |      |
|          |      |      |         |         |          |         |        |      |      |

#### 7 Lentor Central S(788890)

| UNIT     | 20                                    | 21   | 22   | 23   | 24   | 25   | 26    | 27   | 28   | 29   |
|----------|---------------------------------------|------|------|------|------|------|-------|------|------|------|
| 25       | B2-R                                  | B1-R | C5-R | C2-R | B2-R | B2-R | A1S   | C4-R | C4-R | C3-R |
| 24       | B2-R                                  | B1-R | C5-R | C2-R | B2-R | B2-R | A1S   | C4-R | C4-R | C3-R |
| 23       | B2                                    | B1   | C5   | C2   | B2   | B2   | A1S   | C4   | C4   | C3   |
| 22       | B2                                    | B1   | C5   | C2   | B2   | B2   | A1S   | C4   | C4   | C3   |
| 21       | B2                                    | B1   | C5   | C2   | B2   | B2   | A1S   | C4   | C4   | C3   |
| 20       | B2                                    | B1   | C5   | C2   | B2   | B2   | A1S   | C4   | C4   | C3   |
| 19       | B2                                    | B1   | C5   | C2   | B2   | B2   | A1S   | C4   | C4   | C3   |
| 18       | B2                                    | B1   | C5   | C2   | B2   | B2   | A1S   | C4   | C4   | C3   |
| 17       | B2                                    | B1   | C5   | C2   | B2   | B2   | A1S   | C4   | C4   | C3   |
| 16       | B2                                    | B1   | C5   | C2   | B2   | B2   | A1S   | C4   | C4   | C3   |
| 15       | B2                                    | B1   | C5   | C2   | B2   | B2   | A1S   | C4   | C4   | C3   |
| 14       | SKY CLUB                              |      |      |      |      |      |       |      |      |      |
| 13       | B2                                    | B1   | C5   | C2   | B2   | B2   | A1S   | C4   | C4   | C3   |
| 12       | B2                                    | B1   | C5   | C2   | B2   | B2   | A1S   | C4   | C4   | C3   |
| 11       | B2                                    | B1   | C5   | C2   | B2   | B2   | A1S   | C4   | C4   | C3   |
| 10       | B2                                    | B1   | C5   | C2   | B2   | B2   | A1S   | C4   | C4   | C3   |
| 9        | B2                                    | B1   | C5   | C2   | B2   | B2   | A1S   | C4   | C4   | C3   |
| 8        | B2                                    | B1   | C5   | C2   | B2   | B2   | A1S   | C4   | C4   | C3   |
| 7        | B2                                    | B1   | C5   | C2   | B2   | B2   | A1S   | C4   | C4   | C3   |
| 6        | B2                                    | B1   | C5   | C2   | B2   | B2   | A1S   | C4   | C4   | C3   |
| 5        | B2                                    | B1   | C5   | C2   | B2   | B2   | A1S   | C4   |      |      |
| 4        | B2-G                                  | B1-G | C5-G | C2-G | B2-G | B2-G | A1S-G | C4-G |      |      |
| 3        | RESIDENTS' CARPARK                    |      |      |      |      |      |       |      |      |      |
| 2        | CHILDCARE CENTRE + RESIDENTS' CARPARK |      |      |      |      |      |       |      |      |      |
| 1        | SHOPS + SUPERMARKET                   |      |      |      |      |      |       |      |      |      |
| BASEMENT | SHOPS + PUBLIC CARPARK                |      |      |      |      |      |       |      |      |      |
|          |                                       |      |      |      |      |      |       |      |      |      |