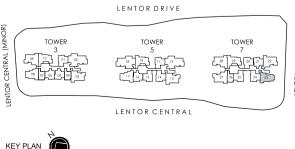

# UNIT DISTRIBUTION CHART

#### 3 Lentor Central S(788888)

| UNIT     | 1                                     | 2                  | 3    | 4     | 5    | 6    | 7     | 8    | 9    | 10   |
|----------|---------------------------------------|--------------------|------|-------|------|------|-------|------|------|------|
| 25       | B2-R                                  | D1-R               | C6-R | A1S   | B1-R | B1-R | A1S   | C1-R | C4-R | C3-R |
| 24       | B2-R                                  | D1-R               | C6-R | A1S   | B1-R | B1-R | A1S   | C1-R | C4-R | C3-R |
| 23       | B2                                    | D1                 | C6   | A1S   | B1   | B1   | A1S   | C1   | C4   | C3   |
| 22       | B2                                    | D1                 | C6   | A1S   | B1   | B1   | A1S   | C1   | C4   | C3   |
| 21       | B2                                    | D1                 | C6   | A1S   | B1   | B1   | A1S   | C1   | C4   | C3   |
| 20       | B2                                    | D1                 | C6   | A1S   | B1   | B1   | A1S   | C1   | C4   | C3   |
| 19       | B2                                    | D1                 | C6   | A1S   | B1   | B1   | A1S   | C1   | C4   | C3   |
| 18       | B2                                    | D1                 | C6   | A1S   | B1   | B1   | A1S   | C1   | C4   | C3   |
| 17       | B2                                    | D1                 | C6   | A1S   | B1   | B1   | A1S   | C1   | C4   | C3   |
| 16       | B2                                    | D1                 | C6   | A1S   | B1   | B1   | A1S   | C1   | C4   | C3   |
| 15       | B2                                    | D1                 | C6   | A1S   | B1   | B1   | A1S   | C1   | C4   | C3   |
| 14       |                                       |                    |      |       | SKY  | CLUB |       |      |      |      |
| 13       | B2                                    | D1                 | C6   | A1S   | B1   | B1   | A1S   | C1   | C4   | C3   |
| 12       | B2                                    | D1                 | C6   | A1S   | B1   | B1   | A1S   | C1   | C4   | C3   |
| 11       | B2                                    | D1                 | C6   | A1S   | B1   | B1   | A1S   | C1   | C4   | C3   |
| 10       | B2                                    | D1                 | C6   | A1S   | B1   | B1   | A1S   | C1   | C4   | C3   |
| 9        | B2                                    | D1                 | C6   | A1S   | B1   | B1   | A1S   | C1   | C4   | C3   |
| 8        | B2                                    | D1                 | C6   | A1S   | B1   | B1   | A1S   | C1   | C4   | C3   |
| 7        | B2                                    | D1                 | C6   | A1S   | B1   | B1   | A1S   | C1   | C4   | C3   |
| 6        | B2                                    | D1                 | C6   | A1S   | B1   | B1   | A1S   | C1   | C4   | C3   |
| 5        | B2                                    | D1                 | C6   | A1S   | B1   | B1   | A1S   | C1   | C4   | C3   |
| 4        | B2-G                                  | D1-G               | C6-G | A1S-G | B1-G | B1-G | A1S-G | C1-G | C4-G | C3-G |
| 3        |                                       | RESIDENTS' CARPARK |      |       |      |      |       |      |      |      |
| 2        | CHILDCARE CENTRE + RESIDENTS' CARPARK |                    |      |       |      |      |       |      |      |      |
| 1        | SHOPS + SUPERMARKET                   |                    |      |       |      |      |       |      |      |      |
| BASEMENT | SHOPS + PUBLIC CARPARK                |                    |      |       |      |      |       |      |      |      |

#### 5 Lentor Central S(788889)

| UNIT     | 11   | 12   | 13      | 14      | 15       | 16      | 17     | 18   | 19   |
|----------|------|------|---------|---------|----------|---------|--------|------|------|
| 25       | B2-R | D1-R | C6-R    | B2-R    | B2-R     | B1-R    | C1-R   | D1-R | C3-R |
| 24       | B2-R | D1-R | C6-R    | B2-R    | B2-R     | B1-R    | C1-R   | D1-R | C3-R |
| 23       | B2   | D1   | C6      | B2      | B2       | B1      | C1     | D1   | C3   |
| 22       | B2   | D1   | C6      | B2      | B2       | B1      | C1     | D1   | C3   |
| 21       | B2   | D1   | C6      | B2      | B2       | B1      | C1     | D1   | C3   |
| 20       | B2   | D1   | C6      | B2      | B2       | B1      | C1     | D1   | C3   |
| 19       | B2   | D1   | C6      | B2      | B2       | B1      | C1     | D1   | C3   |
| 18       | B2   | D1   | C6      | B2      | B2       | B1      | C1     | D1   | C3   |
| 17       | B2   | D1   | C6      | B2      | B2       | B1      | C1     | D1   | C3   |
| 16       | B2   | D1   | C6      | B2      | B2       | B1      | C1     | D1   | C3   |
| 15       | B2   | D1   | C6      | B2      | B2       | B1      | C1     | D1   | C3   |
| 14       |      |      |         | (       | SKY CLUI | 3       |        |      |      |
| 13       | B2   | D1   | C6      | B2      | B2       | B1      | C1     | D1   | C3   |
| 12       | B2   | D1   | C6      | B2      | B2       | B1      | C1     | D1   | C3   |
| 11       | B2   | D1   | C6      | B2      | B2       | B1      | C1     | D1   | C3   |
| 10       | B2   | D1   | C6      | B2      | B2       | B1      | C1     | D1   | C3   |
| 9        | B2   | D1   | C6      | B2      | B2       | B1      | C1     | D1   | C3   |
| 8        | B2   | D1   | C6      | B2      | B2       | B1      | C1     | D1   | C3   |
| 7        | B2   | D1   | C6      | B2      | B2       | B1      | C1     | D1   | C3   |
| 6        | B2   | D1   | C6      | B2      | B2       | B1      | C1     | D1   | C3   |
| 5        | B2   | D1   | C6      | B2      | B2       | B1      | C1     | D1   | C3   |
| 4        | B2-G | D1-G | C6-G    | B2-G    | B2-G     | B1-G    | C1-G   | D1-G | C3-G |
| 3        |      |      |         | RESIDI  | ENTS' CA | RPARK   |        |      |      |
| 2        |      | (    | CHILDCA | RE CENT | RE + RES | IDENTS' | CARPAR | (    |      |
| 1        |      |      |         | SHOPS   | + SUPER  | MARKET  |        |      |      |
| BASEMENT |      |      | ;       | SHOPS + | PUBLIC   | CARPARK | (      |      |      |
|          |      |      |         |         |          |         |        |      |      |

#### 7 Lentor Central S(788890)

| UNIT     | 20                                    | 21   | 22   | 23   | 24   | 25   | 26    | 27   | 28   | 29   |
|----------|---------------------------------------|------|------|------|------|------|-------|------|------|------|
| 25       | B2-R                                  | B1-R | C5-R | C2-R | B2-R | B2-R | A1S   | C4-R | C4-R | C3-R |
| 24       | B2-R                                  | B1-R | C5-R | C2-R | B2-R | B2-R | A1S   | C4-R | C4-R | C3-R |
| 23       | B2                                    | B1   | C5   | C2   | B2   | B2   | A1S   | C4   | C4   | C3   |
| 22       | B2                                    | B1   | C5   | C2   | B2   | B2   | A1S   | C4   | C4   | C3   |
| 21       | B2                                    | B1   | C5   | C2   | B2   | B2   | A1S   | C4   | C4   | C3   |
| 20       | B2                                    | B1   | C5   | C2   | B2   | B2   | A1S   | C4   | C4   | C3   |
| 19       | B2                                    | B1   | C5   | C2   | B2   | B2   | A1S   | C4   | C4   | C3   |
| 18       | B2                                    | B1   | C5   | C2   | B2   | B2   | A1S   | C4   | C4   | C3   |
| 17       | B2                                    | B1   | C5   | C2   | B2   | B2   | A1S   | C4   | C4   | C3   |
| 16       | B2                                    | B1   | C5   | C2   | B2   | B2   | A1S   | C4   | C4   | C3   |
| 15       | B2                                    | B1   | C5   | C2   | B2   | B2   | A1S   | C4   | C4   | C3   |
| 14       | SKY CLUB                              |      |      |      |      |      |       |      |      |      |
| 13       | B2                                    | B1   | C5   | C2   | B2   | B2   | A1S   | C4   | C4   | C3   |
| 12       | B2                                    | B1   | C5   | C2   | B2   | B2   | A1S   | C4   | C4   | C3   |
| 11       | B2                                    | B1   | C5   | C2   | B2   | B2   | A1S   | C4   | C4   | C3   |
| 10       | B2                                    | B1   | C5   | C2   | B2   | B2   | A1S   | C4   | C4   | C3   |
| 9        | B2                                    | B1   | C5   | C2   | B2   | B2   | A1S   | C4   | C4   | C3   |
| 8        | B2                                    | B1   | C5   | C2   | B2   | B2   | A1S   | C4   | C4   | C3   |
| 7        | B2                                    | B1   | C5   | C2   | B2   | B2   | A1S   | C4   | C4   | C3   |
| 6        | B2                                    | B1   | C5   | C2   | B2   | B2   | A1S   | C4   | C4   | C3   |
| 5        | B2                                    | B1   | C5   | C2   | B2   | B2   | A1S   | C4   |      |      |
| 4        | B2-G                                  | B1-G | C5-G | C2-G | B2-G | B2-G | A1S-G | C4-G |      |      |
| 3        | RESIDENTS' CARPARK                    |      |      |      |      |      |       |      |      |      |
| 2        | CHILDCARE CENTRE + RESIDENTS' CARPARK |      |      |      |      |      |       |      |      |      |
| 1        | SHOPS + SUPERMARKET                   |      |      |      |      |      |       |      |      |      |
| BASEMENT | SHOPS + PUBLIC CARPARK                |      |      |      |      |      |       |      |      |      |
|          |                                       |      |      |      |      |      |       |      |      |      |