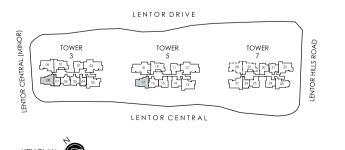

# UNIT DISTRIBUTION CHART

#### 3 Lentor Central S(788888)

| UNIT     | 1                                     | 2                  | 3    | 4     | 5    | 6    | 7     | 8    | 9    | 10   |
|----------|---------------------------------------|--------------------|------|-------|------|------|-------|------|------|------|
| 25       | B2-R                                  | D1-R               | C6-R | A1S   | B1-R | B1-R | A1S   | C1-R | C4-R | C3-R |
| 24       | B2-R                                  | D1-R               | C6-R | A1S   | B1-R | B1-R | A1S   | C1-R | C4-R | C3-R |
| 23       | B2                                    | D1                 | C6   | A1S   | B1   | B1   | A1S   | C1   | C4   | C3   |
| 22       | B2                                    | D1                 | C6   | A1S   | B1   | B1   | A1S   | C1   | C4   | C3   |
| 21       | B2                                    | D1                 | C6   | A1S   | B1   | B1   | A1S   | C1   | C4   | C3   |
| 20       | B2                                    | D1                 | C6   | A1S   | B1   | B1   | A1S   | C1   | C4   | C3   |
| 19       | B2                                    | D1                 | C6   | A1S   | B1   | B1   | A1S   | C1   | C4   | C3   |
| 18       | B2                                    | D1                 | C6   | A1S   | B1   | B1   | A1S   | C1   | C4   | C3   |
| 17       | B2                                    | D1                 | C6   | A1S   | B1   | B1   | A1S   | C1   | C4   | C3   |
| 16       | B2                                    | D1                 | C6   | A1S   | B1   | B1   | A1S   | C1   | C4   | C3   |
| 15       | B2                                    | D1                 | C6   | A1S   | B1   | B1   | A1S   | C1   | C4   | C3   |
| 14       |                                       |                    |      |       | SKY  | CLUB |       |      |      |      |
| 13       | B2                                    | D1                 | C6   | A1S   | B1   | B1   | A1S   | C1   | C4   | C3   |
| 12       | B2                                    | D1                 | C6   | A1S   | B1   | B1   | A1S   | C1   | C4   | C3   |
| 11       | B2                                    | D1                 | C6   | A1S   | B1   | B1   | A1S   | C1   | C4   | C3   |
| 10       | B2                                    | D1                 | C6   | A1S   | B1   | B1   | A1S   | C1   | C4   | C3   |
| 9        | B2                                    | D1                 | C6   | A1S   | B1   | B1   | A1S   | C1   | C4   | C3   |
| 8        | B2                                    | D1                 | C6   | A1S   | B1   | B1   | A1S   | C1   | C4   | C3   |
| 7        | B2                                    | D1                 | C6   | A1S   | B1   | B1   | A1S   | C1   | C4   | C3   |
| 6        | B2                                    | D1                 | C6   | A1S   | B1   | B1   | A1S   | C1   | C4   | C3   |
| 5        | B2                                    | D1                 | C6   | A1S   | B1   | B1   | A1S   | C1   | C4   | C3   |
| 4        | B2-G                                  | D1-G               | C6-G | A1S-G | B1-G | B1-G | A1S-G | C1-G | C4-G | C3-G |
| 3        |                                       | RESIDENTS' CARPARK |      |       |      |      |       |      |      |      |
| 2        | CHILDCARE CENTRE + RESIDENTS' CARPARK |                    |      |       |      |      |       |      |      |      |
| 1        | SHOPS + SUPERMARKET                   |                    |      |       |      |      |       |      |      |      |
| BASEMENT | SHOPS + PUBLIC CARPARK                |                    |      |       |      |      |       |      |      |      |

#### 5 Lentor Central S(788889)

| UNIT     | 11   | 12   | 13      | 14      | 15       | 16      | 17     | 18   | 19   |
|----------|------|------|---------|---------|----------|---------|--------|------|------|
| 25       | B2-R | D1-R | C6-R    | B2-R    | B2-R     | B1-R    | C1-R   | D1-R | C3-R |
| 24       | B2-R | D1-R | C6-R    | B2-R    | B2-R     | B1-R    | C1-R   | D1-R | C3-R |
| 23       | B2   | D1   | C6      | B2      | B2       | B1      | C1     | D1   | C3   |
| 22       | B2   | D1   | C6      | B2      | B2       | B1      | C1     | D1   | C3   |
| 21       | B2   | D1   | C6      | B2      | B2       | B1      | C1     | D1   | C3   |
| 20       | B2   | D1   | C6      | B2      | B2       | B1      | C1     | D1   | C3   |
| 19       | B2   | D1   | C6      | B2      | B2       | B1      | C1     | D1   | C3   |
| 18       | B2   | D1   | C6      | B2      | B2       | B1      | C1     | D1   | C3   |
| 17       | B2   | D1   | C6      | B2      | B2       | B1      | C1     | D1   | C3   |
| 16       | B2   | D1   | C6      | B2      | B2       | B1      | C1     | D1   | C3   |
| 15       | B2   | D1   | C6      | B2      | B2       | B1      | C1     | D1   | C3   |
| 14       |      |      |         | (       | SKY CLUI | 3       |        |      |      |
| 13       | B2   | D1   | C6      | B2      | B2       | B1      | C1     | D1   | C3   |
| 12       | B2   | D1   | C6      | B2      | B2       | B1      | C1     | D1   | C3   |
| 11       | B2   | D1   | C6      | B2      | B2       | B1      | C1     | D1   | C3   |
| 10       | B2   | D1   | C6      | B2      | B2       | B1      | C1     | D1   | C3   |
| 9        | B2   | D1   | C6      | B2      | B2       | B1      | C1     | D1   | C3   |
| 8        | B2   | D1   | C6      | B2      | B2       | B1      | C1     | D1   | C3   |
| 7        | B2   | D1   | C6      | B2      | B2       | B1      | C1     | D1   | C3   |
| 6        | B2   | D1   | C6      | B2      | B2       | B1      | C1     | D1   | C3   |
| 5        | B2   | D1   | C6      | B2      | B2       | B1      | C1     | D1   | C3   |
| 4        | B2-G | D1-G | C6-G    | B2-G    | B2-G     | B1-G    | C1-G   | D1-G | C3-G |
| 3        |      |      |         | RESIDI  | ENTS' CA | RPARK   |        |      |      |
| 2        |      | (    | CHILDCA | RE CENT | RE + RES | IDENTS' | CARPAR | (    |      |
| 1        |      |      |         | SHOPS   | + SUPER  | MARKET  |        |      |      |
| BASEMENT |      |      | ;       | SHOPS + | PUBLIC   | CARPARK | (      |      |      |
|          |      |      |         |         |          |         |        |      |      |

#### 7 Lentor Central S(788890)

| UNIT     | 20                                    | 21   | 22   | 23   | 24   | 25   | 26    | 27   | 28   | 29   |
|----------|---------------------------------------|------|------|------|------|------|-------|------|------|------|
| 25       | B2-R                                  | B1-R | C5-R | C2-R | B2-R | B2-R | A1S   | C4-R | C4-R | C3-R |
| 24       | B2-R                                  | B1-R | C5-R | C2-R | B2-R | B2-R | A1S   | C4-R | C4-R | C3-R |
| 23       | B2                                    | B1   | C5   | C2   | B2   | B2   | A1S   | C4   | C4   | C3   |
| 22       | B2                                    | B1   | C5   | C2   | B2   | B2   | A1S   | C4   | C4   | C3   |
| 21       | B2                                    | B1   | C5   | C2   | B2   | B2   | A1S   | C4   | C4   | C3   |
| 20       | B2                                    | B1   | C5   | C2   | B2   | B2   | A1S   | C4   | C4   | C3   |
| 19       | B2                                    | B1   | C5   | C2   | B2   | B2   | A1S   | C4   | C4   | C3   |
| 18       | B2                                    | B1   | C5   | C2   | B2   | B2   | A1S   | C4   | C4   | C3   |
| 17       | B2                                    | B1   | C5   | C2   | B2   | B2   | A1S   | C4   | C4   | C3   |
| 16       | B2                                    | B1   | C5   | C2   | B2   | B2   | A1S   | C4   | C4   | C3   |
| 15       | B2                                    | B1   | C5   | C2   | B2   | B2   | A1S   | C4   | C4   | C3   |
| 14       | SKY CLUB                              |      |      |      |      |      |       |      |      |      |
| 13       | B2                                    | B1   | C5   | C2   | B2   | B2   | A1S   | C4   | C4   | C3   |
| 12       | B2                                    | B1   | C5   | C2   | B2   | B2   | A1S   | C4   | C4   | C3   |
| 11       | B2                                    | B1   | C5   | C2   | B2   | B2   | A1S   | C4   | C4   | C3   |
| 10       | B2                                    | B1   | C5   | C2   | B2   | B2   | A1S   | C4   | C4   | C3   |
| 9        | B2                                    | B1   | C5   | C2   | B2   | B2   | A1S   | C4   | C4   | C3   |
| 8        | B2                                    | B1   | C5   | C2   | B2   | B2   | A1S   | C4   | C4   | C3   |
| 7        | B2                                    | B1   | C5   | C2   | B2   | B2   | A1S   | C4   | C4   | C3   |
| 6        | B2                                    | B1   | C5   | C2   | B2   | B2   | A1S   | C4   | C4   | C3   |
| 5        | B2                                    | B1   | C5   | C2   | B2   | B2   | A1S   | C4   |      |      |
| 4        | B2-G                                  | B1-G | C5-G | C2-G | B2-G | B2-G | A1S-G | C4-G |      |      |
| 3        | RESIDENTS' CARPARK                    |      |      |      |      |      |       |      |      |      |
| 2        | CHILDCARE CENTRE + RESIDENTS' CARPARK |      |      |      |      |      |       |      |      |      |
| 1        | SHOPS + SUPERMARKET                   |      |      |      |      |      |       |      |      |      |
| BASEMENT | SHOPS + PUBLIC CARPARK                |      |      |      |      |      |       |      |      |      |
|          |                                       |      |      |      |      |      |       |      |      |      |