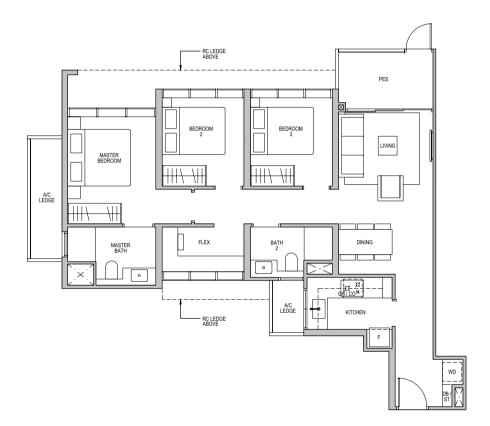

## 4-BEDROOM + FLEX

#### TYPE D1

142 sq m/1528 sq ft
INCLUSIVE OF 12 SQM BALCONY
8 7 SQM AC LEDGE

TOWER 3

UNIT

#05-02\* TO #23-02\*

TOWER 5

UNIT

#05-12\* TO #23-12\*

#05-18 TO #23-18

HOUSEHOLD SHELTER