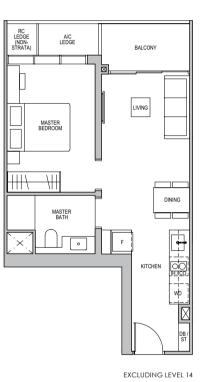

#### TYPE A1S

49 sq m/ 527 sq ft INCLUSIVE OF 5 SQM BALCONY & 2 SQM AC LEDGE

TOWER 3 UNIT #05-04 TO #25-04 #05-07 TO #25-07

TOWER 7 #05-26 TO #25-26