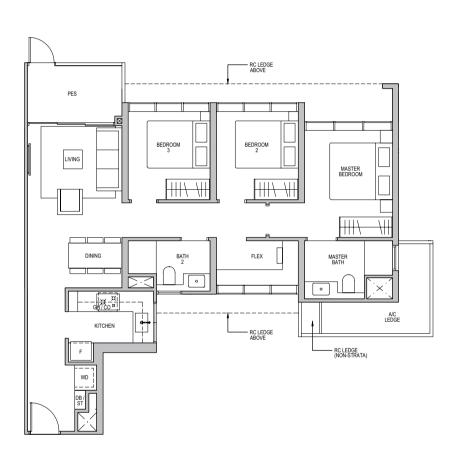

#### TYPE C3-R

92 sq m/ 990 sq ft
INCLUSIVE OF 6 SQM BALCONY

& 6 SQM AC LEDGE

TOWER 3

UNIT

#24-10 TO #25-10

TOWER 5

UNIT

#24-19 TO #25-19

TOWER 7

UNIT #24-29 TO #25-29