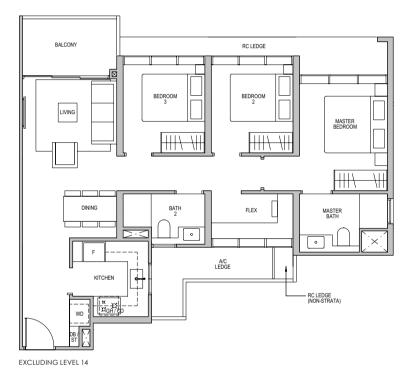

#### TYPE D1-G

142 sq m/1528 sq ft INCLUSIVE OF 12 SQM PES & 7 SQM AC LEDGE

TOWER 3

UNIT #04-02\*

TOWER 5

UNIT

#04-12\*

#04-18

#### \* MIRROR IMAGE

## 4-BEDROOM + FLEX

#### TYPE D1

142 sq m/1528 sq ft
INCLUSIVE OF 12 SQM BALCONY
8 7 SQM AC LEDGE

TOWER 3

UNIT

#05-02\* TO #23-02\*

TOWER 5

UNIT

#05-12\* TO #23-12\*

#05-18 TO #23-18

HOUSEHOLD SHELTER

#### TYPE D1-R

RC LEDGE

EXCLUDING LEVEL 14

0 1 3 5m

#### LEGEND (where applicable):

F - Fridge WD - Washer Dryer
GH - Gas Hob DB - Distribution Board

CO - Convection Oven ST - Store

#### LEGEND (where applicable):

F - Fridge WD - Washer Dryer
GH - Gas Hob DB - Distribution Board

A/C LEDGE

RC LEDGE (NON-STRATA)