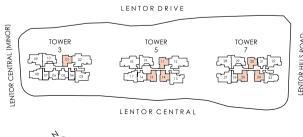

# UNIT DISTRIBUTION CHART

#### 3 Lentor Central S(788888)

| UNIT     | 1                                     | 2                  | 3    | 4     | 5    | 6    | 7     | 8    | 9    | 10   |
|----------|---------------------------------------|--------------------|------|-------|------|------|-------|------|------|------|
| 25       | B2-R                                  | D1-R               | C6-R | A1S   | B1-R | B1-R | A1S   | C1-R | C4-R | C3-R |
| 24       | B2-R                                  | D1-R               | C6-R | A1S   | B1-R | B1-R | A1S   | C1-R | C4-R | C3-R |
| 23       | B2                                    | D1                 | C6   | A1S   | B1   | B1   | A1S   | C1   | C4   | C3   |
| 22       | B2                                    | D1                 | C6   | A1S   | B1   | B1   | A1S   | C1   | C4   | C3   |
| 21       | B2                                    | D1                 | C6   | A1S   | B1   | B1   | A1S   | C1   | C4   | C3   |
| 20       | B2                                    | D1                 | C6   | A1S   | B1   | B1   | A1S   | C1   | C4   | C3   |
| 19       | B2                                    | D1                 | C6   | A1S   | B1   | B1   | A1S   | C1   | C4   | C3   |
| 18       | B2                                    | D1                 | C6   | A1S   | B1   | B1   | A1S   | C1   | C4   | C3   |
| 17       | B2                                    | D1                 | C6   | A1S   | B1   | B1   | A1S   | C1   | C4   | C3   |
| 16       | B2                                    | D1                 | C6   | A1S   | B1   | B1   | A1S   | C1   | C4   | C3   |
| 15       | B2                                    | D1                 | C6   | A1S   | B1   | B1   | A1S   | C1   | C4   | C3   |
| 14       |                                       |                    |      |       | SKY  | CLUB |       |      |      |      |
| 13       | B2                                    | D1                 | C6   | A1S   | B1   | B1   | A1S   | C1   | C4   | C3   |
| 12       | B2                                    | D1                 | C6   | A1S   | B1   | B1   | A1S   | C1   | C4   | C3   |
| 11       | B2                                    | D1                 | C6   | A1S   | B1   | B1   | A1S   | C1   | C4   | C3   |
| 10       | B2                                    | D1                 | C6   | A1S   | B1   | B1   | A1S   | C1   | C4   | C3   |
| 9        | B2                                    | D1                 | C6   | A1S   | B1   | B1   | A1S   | C1   | C4   | C3   |
| 8        | B2                                    | D1                 | C6   | A1S   | B1   | B1   | A1S   | C1   | C4   | C3   |
| 7        | B2                                    | D1                 | C6   | A1S   | B1   | B1   | A1S   | C1   | C4   | C3   |
| 6        | B2                                    | D1                 | C6   | A1S   | B1   | B1   | A1S   | C1   | C4   | C3   |
| 5        | B2                                    | D1                 | C6   | A1S   | B1   | B1   | A1S   | C1   | C4   | C3   |
| 4        | B2-G                                  | D1-G               | C6-G | A1S-G | B1-G | B1-G | A1S-G | C1-G | C4-G | C3-G |
| 3        |                                       | RESIDENTS' CARPARK |      |       |      |      |       |      |      |      |
| 2        | CHILDCARE CENTRE + RESIDENTS' CARPARK |                    |      |       |      |      |       |      |      |      |
| 1        | SHOPS + SUPERMARKET                   |                    |      |       |      |      |       |      |      |      |
| BASEMENT | SHOPS + PUBLIC CARPARK                |                    |      |       |      |      |       |      |      |      |

#### 5 Lentor Central S(788889)

| UNIT     | 11   | 12   | 13      | 14      | 15       | 16      | 17     | 18   | 19   |
|----------|------|------|---------|---------|----------|---------|--------|------|------|
| 25       | B2-R | D1-R | C6-R    | B2-R    | B2-R     | B1-R    | C1-R   | D1-R | C3-R |
| 24       | B2-R | D1-R | C6-R    | B2-R    | B2-R     | B1-R    | C1-R   | D1-R | C3-R |
| 23       | B2   | D1   | C6      | B2      | B2       | B1      | C1     | D1   | C3   |
| 22       | B2   | D1   | C6      | B2      | B2       | B1      | C1     | D1   | C3   |
| 21       | B2   | D1   | C6      | B2      | B2       | B1      | C1     | D1   | C3   |
| 20       | B2   | D1   | C6      | B2      | B2       | B1      | C1     | D1   | C3   |
| 19       | B2   | D1   | C6      | B2      | B2       | B1      | C1     | D1   | C3   |
| 18       | B2   | D1   | C6      | B2      | B2       | B1      | C1     | D1   | C3   |
| 17       | B2   | D1   | C6      | B2      | B2       | B1      | C1     | D1   | C3   |
| 16       | B2   | D1   | C6      | B2      | B2       | B1      | C1     | D1   | C3   |
| 15       | B2   | D1   | C6      | B2      | B2       | B1      | C1     | D1   | C3   |
| 14       |      |      |         | (       | SKY CLUI | 3       |        |      |      |
| 13       | B2   | D1   | C6      | B2      | B2       | B1      | C1     | D1   | C3   |
| 12       | B2   | D1   | C6      | B2      | B2       | B1      | C1     | D1   | C3   |
| 11       | B2   | D1   | C6      | B2      | B2       | B1      | C1     | D1   | C3   |
| 10       | B2   | D1   | C6      | B2      | B2       | B1      | C1     | D1   | C3   |
| 9        | B2   | D1   | C6      | B2      | B2       | B1      | C1     | D1   | C3   |
| 8        | B2   | D1   | C6      | B2      | B2       | B1      | C1     | D1   | C3   |
| 7        | B2   | D1   | C6      | B2      | B2       | B1      | C1     | D1   | C3   |
| 6        | B2   | D1   | C6      | B2      | B2       | B1      | C1     | D1   | C3   |
| 5        | B2   | D1   | C6      | B2      | B2       | B1      | C1     | D1   | C3   |
| 4        | B2-G | D1-G | C6-G    | B2-G    | B2-G     | B1-G    | C1-G   | D1-G | C3-G |
| 3        |      |      |         | RESIDI  | ENTS' CA | RPARK   |        |      |      |
| 2        |      | (    | CHILDCA | RE CENT | RE + RES | IDENTS' | CARPAR | (    |      |
| 1        |      |      |         | SHOPS   | + SUPER  | MARKET  |        |      |      |
| BASEMENT |      |      | ;       | SHOPS + | PUBLIC   | CARPARK | (      |      |      |
|          |      |      |         |         |          |         |        |      |      |

#### 7 Lentor Central S(788890)

| UNIT     | 20                                    | 21   | 22   | 23   | 24   | 25   | 26    | 27   | 28   | 29   |
|----------|---------------------------------------|------|------|------|------|------|-------|------|------|------|
| 25       | B2-R                                  | B1-R | C5-R | C2-R | B2-R | B2-R | A1S   | C4-R | C4-R | C3-R |
| 24       | B2-R                                  | B1-R | C5-R | C2-R | B2-R | B2-R | A1S   | C4-R | C4-R | C3-R |
| 23       | B2                                    | B1   | C5   | C2   | B2   | B2   | A1S   | C4   | C4   | C3   |
| 22       | B2                                    | B1   | C5   | C2   | B2   | B2   | A1S   | C4   | C4   | C3   |
| 21       | B2                                    | B1   | C5   | C2   | B2   | B2   | A1S   | C4   | C4   | C3   |
| 20       | B2                                    | B1   | C5   | C2   | B2   | B2   | A1S   | C4   | C4   | C3   |
| 19       | B2                                    | B1   | C5   | C2   | B2   | B2   | A1S   | C4   | C4   | C3   |
| 18       | B2                                    | B1   | C5   | C2   | B2   | B2   | A1S   | C4   | C4   | C3   |
| 17       | B2                                    | B1   | C5   | C2   | B2   | B2   | A1S   | C4   | C4   | C3   |
| 16       | B2                                    | B1   | C5   | C2   | B2   | B2   | A1S   | C4   | C4   | C3   |
| 15       | B2                                    | B1   | C5   | C2   | B2   | B2   | A1S   | C4   | C4   | C3   |
| 14       | SKY CLUB                              |      |      |      |      |      |       |      |      |      |
| 13       | B2                                    | B1   | C5   | C2   | B2   | B2   | A1S   | C4   | C4   | C3   |
| 12       | B2                                    | B1   | C5   | C2   | B2   | B2   | A1S   | C4   | C4   | C3   |
| 11       | B2                                    | B1   | C5   | C2   | B2   | B2   | A1S   | C4   | C4   | C3   |
| 10       | B2                                    | B1   | C5   | C2   | B2   | B2   | A1S   | C4   | C4   | C3   |
| 9        | B2                                    | B1   | C5   | C2   | B2   | B2   | A1S   | C4   | C4   | C3   |
| 8        | B2                                    | B1   | C5   | C2   | B2   | B2   | A1S   | C4   | C4   | C3   |
| 7        | B2                                    | B1   | C5   | C2   | B2   | B2   | A1S   | C4   | C4   | C3   |
| 6        | B2                                    | B1   | C5   | C2   | B2   | B2   | A1S   | C4   | C4   | C3   |
| 5        | B2                                    | B1   | C5   | C2   | B2   | B2   | A1S   | C4   |      |      |
| 4        | B2-G                                  | B1-G | C5-G | C2-G | B2-G | B2-G | A1S-G | C4-G |      |      |
| 3        | RESIDENTS' CARPARK                    |      |      |      |      |      |       |      |      |      |
| 2        | CHILDCARE CENTRE + RESIDENTS' CARPARK |      |      |      |      |      |       |      |      |      |
| 1        | SHOPS + SUPERMARKET                   |      |      |      |      |      |       |      |      |      |
| BASEMENT | SHOPS + PUBLIC CARPARK                |      |      |      |      |      |       |      |      |      |
|          |                                       |      |      |      |      |      |       |      |      |      |