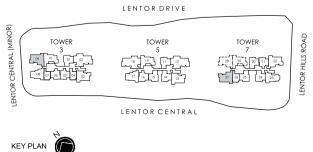

# UNIT DISTRIBUTION CHART

#### 3 Lentor Central S(788888)

| UNIT     | 1                                     | 2                  | 3    | 4     | 5    | 6    | 7     | 8    | 9    | 10   |
|----------|---------------------------------------|--------------------|------|-------|------|------|-------|------|------|------|
| 25       | B2-R                                  | D1-R               | C6-R | A1S   | B1-R | B1-R | A1S   | C1-R | C4-R | C3-R |
| 24       | B2-R                                  | D1-R               | C6-R | A1S   | B1-R | B1-R | A1S   | C1-R | C4-R | C3-R |
| 23       | B2                                    | D1                 | C6   | A1S   | B1   | B1   | A1S   | C1   | C4   | C3   |
| 22       | B2                                    | D1                 | C6   | A1S   | B1   | B1   | A1S   | C1   | C4   | C3   |
| 21       | B2                                    | D1                 | C6   | A1S   | B1   | B1   | A1S   | C1   | C4   | C3   |
| 20       | B2                                    | D1                 | C6   | A1S   | B1   | B1   | A1S   | C1   | C4   | C3   |
| 19       | B2                                    | D1                 | C6   | A1S   | B1   | B1   | A1S   | C1   | C4   | C3   |
| 18       | B2                                    | D1                 | C6   | A1S   | B1   | B1   | A1S   | C1   | C4   | C3   |
| 17       | B2                                    | D1                 | C6   | A1S   | B1   | B1   | A1S   | C1   | C4   | C3   |
| 16       | B2                                    | D1                 | C6   | A1S   | B1   | B1   | A1S   | C1   | C4   | C3   |
| 15       | B2                                    | D1                 | C6   | A1S   | B1   | B1   | A1S   | C1   | C4   | C3   |
| 14       |                                       |                    |      |       | SKY  | CLUB |       |      |      |      |
| 13       | B2                                    | D1                 | C6   | A1S   | B1   | B1   | A1S   | C1   | C4   | C3   |
| 12       | B2                                    | D1                 | C6   | A1S   | B1   | B1   | A1S   | C1   | C4   | C3   |
| 11       | B2                                    | D1                 | C6   | A1S   | B1   | B1   | A1S   | C1   | C4   | C3   |
| 10       | B2                                    | D1                 | C6   | A1S   | B1   | B1   | A1S   | C1   | C4   | C3   |
| 9        | B2                                    | D1                 | C6   | A1S   | B1   | B1   | A1S   | C1   | C4   | C3   |
| 8        | B2                                    | D1                 | C6   | A1S   | B1   | B1   | A1S   | C1   | C4   | C3   |
| 7        | B2                                    | D1                 | C6   | A1S   | B1   | B1   | A1S   | C1   | C4   | C3   |
| 6        | B2                                    | D1                 | C6   | A1S   | B1   | B1   | A1S   | C1   | C4   | C3   |
| 5        | B2                                    | D1                 | C6   | A1S   | B1   | B1   | A1S   | C1   | C4   | C3   |
| 4        | B2-G                                  | D1-G               | C6-G | A1S-G | B1-G | B1-G | A1S-G | C1-G | C4-G | C3-G |
| 3        |                                       | RESIDENTS' CARPARK |      |       |      |      |       |      |      |      |
| 2        | CHILDCARE CENTRE + RESIDENTS' CARPARK |                    |      |       |      |      |       |      |      |      |
| 1        | SHOPS + SUPERMARKET                   |                    |      |       |      |      |       |      |      |      |
| BASEMENT | SHOPS + PUBLIC CARPARK                |                    |      |       |      |      |       |      |      |      |

#### 5 Lentor Central S(788889)

| UNIT     | 11   | 12   | 13      | 14      | 15       | 16      | 17     | 18   | 19   |
|----------|------|------|---------|---------|----------|---------|--------|------|------|
| 25       | B2-R | D1-R | C6-R    | B2-R    | B2-R     | B1-R    | C1-R   | D1-R | C3-R |
| 24       | B2-R | D1-R | C6-R    | B2-R    | B2-R     | B1-R    | C1-R   | D1-R | C3-R |
| 23       | B2   | D1   | C6      | B2      | B2       | B1      | C1     | D1   | C3   |
| 22       | B2   | D1   | C6      | B2      | B2       | B1      | C1     | D1   | C3   |
| 21       | B2   | D1   | C6      | B2      | B2       | B1      | C1     | D1   | C3   |
| 20       | B2   | D1   | C6      | B2      | B2       | B1      | C1     | D1   | C3   |
| 19       | B2   | D1   | C6      | B2      | B2       | B1      | C1     | D1   | C3   |
| 18       | B2   | D1   | C6      | B2      | B2       | B1      | C1     | D1   | C3   |
| 17       | B2   | D1   | C6      | B2      | B2       | B1      | C1     | D1   | C3   |
| 16       | B2   | D1   | C6      | B2      | B2       | B1      | C1     | D1   | C3   |
| 15       | B2   | D1   | C6      | B2      | B2       | B1      | C1     | D1   | C3   |
| 14       |      |      |         | (       | SKY CLUI | 3       |        |      |      |
| 13       | B2   | D1   | C6      | B2      | B2       | B1      | C1     | D1   | C3   |
| 12       | B2   | D1   | C6      | B2      | B2       | B1      | C1     | D1   | C3   |
| 11       | B2   | D1   | C6      | B2      | B2       | B1      | C1     | D1   | C3   |
| 10       | B2   | D1   | C6      | B2      | B2       | B1      | C1     | D1   | C3   |
| 9        | B2   | D1   | C6      | B2      | B2       | B1      | C1     | D1   | C3   |
| 8        | B2   | D1   | C6      | B2      | B2       | B1      | C1     | D1   | C3   |
| 7        | B2   | D1   | C6      | B2      | B2       | B1      | C1     | D1   | C3   |
| 6        | B2   | D1   | C6      | B2      | B2       | B1      | C1     | D1   | C3   |
| 5        | B2   | D1   | C6      | B2      | B2       | B1      | C1     | D1   | C3   |
| 4        | B2-G | D1-G | C6-G    | B2-G    | B2-G     | B1-G    | C1-G   | D1-G | C3-G |
| 3        |      |      |         | RESIDI  | ENTS' CA | RPARK   |        |      |      |
| 2        |      | (    | CHILDCA | RE CENT | RE + RES | IDENTS' | CARPAR | (    |      |
| 1        |      |      |         | SHOPS   | + SUPER  | MARKET  |        |      |      |
| BASEMENT |      |      | ;       | SHOPS + | PUBLIC   | CARPARK | (      |      |      |
|          |      |      |         |         |          |         |        |      |      |

#### 7 Lentor Central S(788890)

| UNIT     | 20                                    | 21   | 22   | 23   | 24   | 25   | 26    | 27   | 28   | 29   |
|----------|---------------------------------------|------|------|------|------|------|-------|------|------|------|
| 25       | B2-R                                  | B1-R | C5-R | C2-R | B2-R | B2-R | A1S   | C4-R | C4-R | C3-R |
| 24       | B2-R                                  | B1-R | C5-R | C2-R | B2-R | B2-R | A1S   | C4-R | C4-R | C3-R |
| 23       | B2                                    | B1   | C5   | C2   | B2   | B2   | A1S   | C4   | C4   | C3   |
| 22       | B2                                    | B1   | C5   | C2   | B2   | B2   | A1S   | C4   | C4   | C3   |
| 21       | B2                                    | B1   | C5   | C2   | B2   | B2   | A1S   | C4   | C4   | C3   |
| 20       | B2                                    | B1   | C5   | C2   | B2   | B2   | A1S   | C4   | C4   | C3   |
| 19       | B2                                    | B1   | C5   | C2   | B2   | B2   | A1S   | C4   | C4   | C3   |
| 18       | B2                                    | B1   | C5   | C2   | B2   | B2   | A1S   | C4   | C4   | C3   |
| 17       | B2                                    | B1   | C5   | C2   | B2   | B2   | A1S   | C4   | C4   | C3   |
| 16       | B2                                    | B1   | C5   | C2   | B2   | B2   | A1S   | C4   | C4   | C3   |
| 15       | B2                                    | B1   | C5   | C2   | B2   | B2   | A1S   | C4   | C4   | C3   |
| 14       | SKY CLUB                              |      |      |      |      |      |       |      |      |      |
| 13       | B2                                    | B1   | C5   | C2   | B2   | B2   | A1S   | C4   | C4   | C3   |
| 12       | B2                                    | B1   | C5   | C2   | B2   | B2   | A1S   | C4   | C4   | C3   |
| 11       | B2                                    | B1   | C5   | C2   | B2   | B2   | A1S   | C4   | C4   | C3   |
| 10       | B2                                    | B1   | C5   | C2   | B2   | B2   | A1S   | C4   | C4   | C3   |
| 9        | B2                                    | B1   | C5   | C2   | B2   | B2   | A1S   | C4   | C4   | C3   |
| 8        | B2                                    | B1   | C5   | C2   | B2   | B2   | A1S   | C4   | C4   | C3   |
| 7        | B2                                    | B1   | C5   | C2   | B2   | B2   | A1S   | C4   | C4   | C3   |
| 6        | B2                                    | B1   | C5   | C2   | B2   | B2   | A1S   | C4   | C4   | C3   |
| 5        | B2                                    | B1   | C5   | C2   | B2   | B2   | A1S   | C4   |      |      |
| 4        | B2-G                                  | B1-G | C5-G | C2-G | B2-G | B2-G | A1S-G | C4-G |      |      |
| 3        | RESIDENTS' CARPARK                    |      |      |      |      |      |       |      |      |      |
| 2        | CHILDCARE CENTRE + RESIDENTS' CARPARK |      |      |      |      |      |       |      |      |      |
| 1        | SHOPS + SUPERMARKET                   |      |      |      |      |      |       |      |      |      |
| BASEMENT | SHOPS + PUBLIC CARPARK                |      |      |      |      |      |       |      |      |      |
|          |                                       |      |      |      |      |      |       |      |      |      |