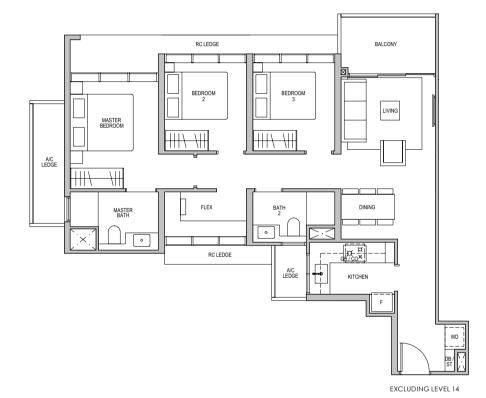

## 4-BEDROOM + FLEX

#### TYPE D1-R

RC LEDGE

EXCLUDING LEVEL 14

0 1 3 5m

#### LEGEND (where applicable):

F - Fridge WD - Washer Dryer
GH - Gas Hob DB - Distribution Board

A/C LEDGE

RC LEDGE (NON-STRATA)