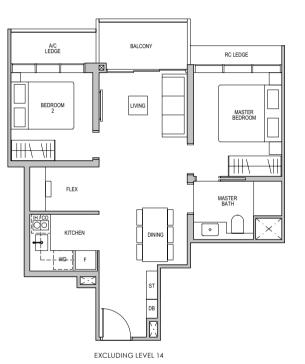

#### TYPE D1

142 sq m/1528 sq ft
INCLUSIVE OF 12 SQM BALCONY
8 7 SQM AC LEDGE

TOWER 3

UNIT

#05-02\* TO #23-02\*

TOWER 5

UNIT

#05-12\* TO #23-12\*

#05-18 TO #23-18

HOUSEHOLD SHELTER

#### TYPE D1-R

RC LEDGE

EXCLUDING LEVEL 14

0 1 3 5m

#### LEGEND (where applicable):

F - Fridge WD - Washer Dryer
GH - Gas Hob DB - Distribution Board

A/C LEDGE

RC LEDGE (NON-STRATA)