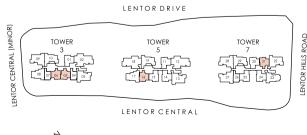

# UNIT DISTRIBUTION CHART

#### 3 Lentor Central S(788888)

| UNIT     | 1                                     | 2                  | 3    | 4     | 5    | 6    | 7     | 8    | 9    | 10   |
|----------|---------------------------------------|--------------------|------|-------|------|------|-------|------|------|------|
| 25       | B2-R                                  | D1-R               | C6-R | A1S   | B1-R | B1-R | A1S   | C1-R | C4-R | C3-R |
| 24       | B2-R                                  | D1-R               | C6-R | A1S   | B1-R | B1-R | A1S   | C1-R | C4-R | C3-R |
| 23       | B2                                    | D1                 | C6   | A1S   | B1   | B1   | A1S   | C1   | C4   | C3   |
| 22       | B2                                    | D1                 | C6   | A1S   | B1   | B1   | A1S   | C1   | C4   | C3   |
| 21       | B2                                    | D1                 | C6   | A1S   | B1   | B1   | A1S   | C1   | C4   | C3   |
| 20       | B2                                    | D1                 | C6   | A1S   | B1   | B1   | A1S   | C1   | C4   | C3   |
| 19       | B2                                    | D1                 | C6   | A1S   | B1   | B1   | A1S   | C1   | C4   | C3   |
| 18       | B2                                    | D1                 | C6   | A1S   | B1   | B1   | A1S   | C1   | C4   | C3   |
| 17       | B2                                    | D1                 | C6   | A1S   | B1   | B1   | A1S   | C1   | C4   | C3   |
| 16       | B2                                    | D1                 | C6   | A1S   | B1   | B1   | A1S   | C1   | C4   | C3   |
| 15       | B2                                    | D1                 | C6   | A1S   | B1   | B1   | A1S   | C1   | C4   | C3   |
| 14       |                                       |                    |      |       | SKY  | CLUB |       |      |      |      |
| 13       | B2                                    | D1                 | C6   | A1S   | B1   | B1   | A1S   | C1   | C4   | C3   |
| 12       | B2                                    | D1                 | C6   | A1S   | B1   | B1   | A1S   | C1   | C4   | C3   |
| 11       | B2                                    | D1                 | C6   | A1S   | B1   | B1   | A1S   | C1   | C4   | C3   |
| 10       | B2                                    | D1                 | C6   | A1S   | B1   | B1   | A1S   | C1   | C4   | C3   |
| 9        | B2                                    | D1                 | C6   | A1S   | B1   | B1   | A1S   | C1   | C4   | C3   |
| 8        | B2                                    | D1                 | C6   | A1S   | B1   | B1   | A1S   | C1   | C4   | C3   |
| 7        | B2                                    | D1                 | C6   | A1S   | B1   | B1   | A1S   | C1   | C4   | C3   |
| 6        | B2                                    | D1                 | C6   | A1S   | B1   | B1   | A1S   | C1   | C4   | C3   |
| 5        | B2                                    | D1                 | C6   | A1S   | B1   | B1   | A1S   | C1   | C4   | C3   |
| 4        | B2-G                                  | D1-G               | C6-G | A1S-G | B1-G | B1-G | A1S-G | C1-G | C4-G | C3-G |
| 3        |                                       | RESIDENTS' CARPARK |      |       |      |      |       |      |      |      |
| 2        | CHILDCARE CENTRE + RESIDENTS' CARPARK |                    |      |       |      |      |       |      |      |      |
| 1        | SHOPS + SUPERMARKET                   |                    |      |       |      |      |       |      |      |      |
| BASEMENT | SHOPS + PUBLIC CARPARK                |                    |      |       |      |      |       |      |      |      |

#### 5 Lentor Central S(788889)

| UNIT     | 11   | 12   | 13      | 14      | 15       | 16      | 17     | 18   | 19   |
|----------|------|------|---------|---------|----------|---------|--------|------|------|
| 25       | B2-R | D1-R | C6-R    | B2-R    | B2-R     | B1-R    | C1-R   | D1-R | C3-R |
| 24       | B2-R | D1-R | C6-R    | B2-R    | B2-R     | B1-R    | C1-R   | D1-R | C3-R |
| 23       | B2   | D1   | C6      | B2      | B2       | B1      | C1     | D1   | C3   |
| 22       | B2   | D1   | C6      | B2      | B2       | B1      | C1     | D1   | C3   |
| 21       | B2   | D1   | C6      | B2      | B2       | B1      | C1     | D1   | C3   |
| 20       | B2   | D1   | C6      | B2      | B2       | B1      | C1     | D1   | C3   |
| 19       | B2   | D1   | C6      | B2      | B2       | B1      | C1     | D1   | C3   |
| 18       | B2   | D1   | C6      | B2      | B2       | B1      | C1     | D1   | C3   |
| 17       | B2   | D1   | C6      | B2      | B2       | B1      | C1     | D1   | C3   |
| 16       | B2   | D1   | C6      | B2      | B2       | B1      | C1     | D1   | C3   |
| 15       | B2   | D1   | C6      | B2      | B2       | B1      | C1     | D1   | C3   |
| 14       |      |      |         | (       | SKY CLUI | 3       |        |      |      |
| 13       | B2   | D1   | C6      | B2      | B2       | B1      | C1     | D1   | C3   |
| 12       | B2   | D1   | C6      | B2      | B2       | B1      | C1     | D1   | C3   |
| 11       | B2   | D1   | C6      | B2      | B2       | B1      | C1     | D1   | C3   |
| 10       | B2   | D1   | C6      | B2      | B2       | B1      | C1     | D1   | C3   |
| 9        | B2   | D1   | C6      | B2      | B2       | B1      | C1     | D1   | C3   |
| 8        | B2   | D1   | C6      | B2      | B2       | B1      | C1     | D1   | C3   |
| 7        | B2   | D1   | C6      | B2      | B2       | B1      | C1     | D1   | C3   |
| 6        | B2   | D1   | C6      | B2      | B2       | B1      | C1     | D1   | C3   |
| 5        | B2   | D1   | C6      | B2      | B2       | B1      | C1     | D1   | C3   |
| 4        | B2-G | D1-G | C6-G    | B2-G    | B2-G     | B1-G    | C1-G   | D1-G | C3-G |
| 3        |      |      |         | RESIDI  | ENTS' CA | RPARK   |        |      |      |
| 2        |      | (    | CHILDCA | RE CENT | RE + RES | IDENTS' | CARPAR | (    |      |
| 1        |      |      |         | SHOPS   | + SUPER  | MARKET  |        |      |      |
| BASEMENT |      |      | ;       | SHOPS + | PUBLIC   | CARPARK | (      |      |      |
|          |      |      |         |         |          |         |        |      |      |

#### 7 Lentor Central S(788890)

| UNIT     | 20                                    | 21   | 22   | 23   | 24   | 25   | 26    | 27   | 28   | 29   |
|----------|---------------------------------------|------|------|------|------|------|-------|------|------|------|
| 25       | B2-R                                  | B1-R | C5-R | C2-R | B2-R | B2-R | A1S   | C4-R | C4-R | C3-R |
| 24       | B2-R                                  | B1-R | C5-R | C2-R | B2-R | B2-R | A1S   | C4-R | C4-R | C3-R |
| 23       | B2                                    | B1   | C5   | C2   | B2   | B2   | A1S   | C4   | C4   | C3   |
| 22       | B2                                    | B1   | C5   | C2   | B2   | B2   | A1S   | C4   | C4   | C3   |
| 21       | B2                                    | B1   | C5   | C2   | B2   | B2   | A1S   | C4   | C4   | C3   |
| 20       | B2                                    | B1   | C5   | C2   | B2   | B2   | A1S   | C4   | C4   | C3   |
| 19       | B2                                    | B1   | C5   | C2   | B2   | B2   | A1S   | C4   | C4   | C3   |
| 18       | B2                                    | B1   | C5   | C2   | B2   | B2   | A1S   | C4   | C4   | C3   |
| 17       | B2                                    | B1   | C5   | C2   | B2   | B2   | A1S   | C4   | C4   | C3   |
| 16       | B2                                    | B1   | C5   | C2   | B2   | B2   | A1S   | C4   | C4   | C3   |
| 15       | B2                                    | B1   | C5   | C2   | B2   | B2   | A1S   | C4   | C4   | C3   |
| 14       | SKY CLUB                              |      |      |      |      |      |       |      |      |      |
| 13       | B2                                    | B1   | C5   | C2   | B2   | B2   | A1S   | C4   | C4   | C3   |
| 12       | B2                                    | B1   | C5   | C2   | B2   | B2   | A1S   | C4   | C4   | C3   |
| 11       | B2                                    | B1   | C5   | C2   | B2   | B2   | A1S   | C4   | C4   | C3   |
| 10       | B2                                    | B1   | C5   | C2   | B2   | B2   | A1S   | C4   | C4   | C3   |
| 9        | B2                                    | B1   | C5   | C2   | B2   | B2   | A1S   | C4   | C4   | C3   |
| 8        | B2                                    | B1   | C5   | C2   | B2   | B2   | A1S   | C4   | C4   | C3   |
| 7        | B2                                    | B1   | C5   | C2   | B2   | B2   | A1S   | C4   | C4   | C3   |
| 6        | B2                                    | B1   | C5   | C2   | B2   | B2   | A1S   | C4   | C4   | C3   |
| 5        | B2                                    | B1   | C5   | C2   | B2   | B2   | A1S   | C4   |      |      |
| 4        | B2-G                                  | B1-G | C5-G | C2-G | B2-G | B2-G | A1S-G | C4-G |      |      |
| 3        | RESIDENTS' CARPARK                    |      |      |      |      |      |       |      |      |      |
| 2        | CHILDCARE CENTRE + RESIDENTS' CARPARK |      |      |      |      |      |       |      |      |      |
| 1        | SHOPS + SUPERMARKET                   |      |      |      |      |      |       |      |      |      |
| BASEMENT | SHOPS + PUBLIC CARPARK                |      |      |      |      |      |       |      |      |      |
|          |                                       |      |      |      |      |      |       |      |      |      |