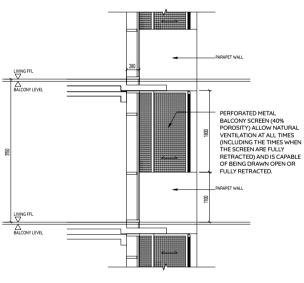

## **BALCONY SCREEN DETAILS**

TYPICAL BALCONY SCREEN (CLOSED) - ELEVATION 2

#### NOTES:

- BALCONY SCREEN IS NOT PROVIDED FOR THIS DEVELOPMENT.
- 2. THE BALCONY SHALL NOT BE ENCLOSED UNLESS WITH THE SCREEN APPROVED BY THE RELEVANT AUTHORITIES.
- 3. FINAL SELECTION OF MATERIAL, COLOUR AND DETAILING OF THE SCREEN IS
- SUBJECT TO MCST APPROVAL.

  4. APPROVAL FROM MCST IS REQUIRED BEFORE INSTALLATION.
- OWNER MAY OPT TO PRE-INSTALL THE SCREEN.
   ALL INSTALLATION FEES TO BE BORNE BY THE OWNER.
   MEASUREMENTS ARE APPROXIMATE ONLY AND SUBJECT TO FINAL SURVEY.