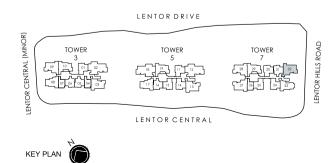

#### LEGEND (where applicable):

F - Fridge GH - Gas Hob

CO - Convection Oven

WD - Washer Dryer DB - Distribution Board

ST - Store

LENTOR DRIVE

LENTOR CENTRAL