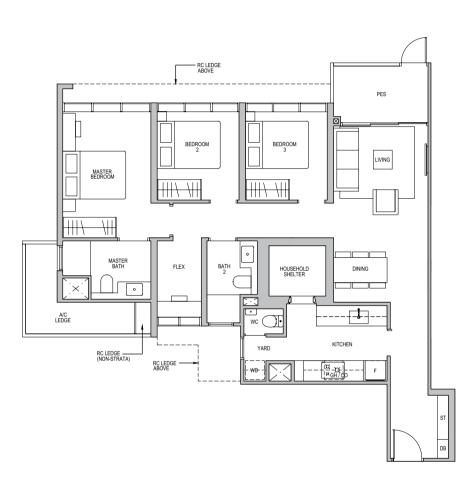

#### TYPE C6-R

105 sq m/1130 sq ft INCLUSIVE OF 6 SQM BALCONY & 6 SQM AC LEDGE

TOWER 3

#24-03 TO #25-03

TOWER 5

#24-13 TO #25-13

0 1 3 5m

#### LEGEND (where applicable):

F - Fridge WD - Washer Dryer
GH - Gas Hob DB - Distribution Board
CO - Convection Oven ST - Store

#### LEGEND (where applicable):

F - Fridge WD - Washer Dryer
GH - Gas Hob DB - Distribution Board