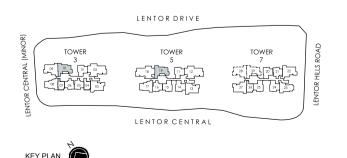

# UNIT DISTRIBUTION CHART

#### 3 Lentor Central S(788888)

| UNIT     | 1                                     | 2                  | 3    | 4     | 5    | 6    | 7     | 8    | 9    | 10   |
|----------|---------------------------------------|--------------------|------|-------|------|------|-------|------|------|------|
| 25       | B2-R                                  | D1-R               | C6-R | A1S   | B1-R | B1-R | A1S   | C1-R | C4-R | C3-R |
| 24       | B2-R                                  | D1-R               | C6-R | A1S   | B1-R | B1-R | A1S   | C1-R | C4-R | C3-R |
| 23       | B2                                    | D1                 | C6   | A1S   | B1   | B1   | A1S   | C1   | C4   | C3   |
| 22       | B2                                    | D1                 | C6   | A1S   | B1   | B1   | A1S   | C1   | C4   | C3   |
| 21       | B2                                    | D1                 | C6   | A1S   | B1   | B1   | A1S   | C1   | C4   | C3   |
| 20       | B2                                    | D1                 | C6   | A1S   | B1   | B1   | A1S   | C1   | C4   | C3   |
| 19       | B2                                    | D1                 | C6   | A1S   | B1   | B1   | A1S   | C1   | C4   | C3   |
| 18       | B2                                    | D1                 | C6   | A1S   | B1   | B1   | A1S   | C1   | C4   | C3   |
| 17       | B2                                    | D1                 | C6   | A1S   | B1   | B1   | A1S   | C1   | C4   | C3   |
| 16       | B2                                    | D1                 | C6   | A1S   | B1   | B1   | A1S   | C1   | C4   | C3   |
| 15       | B2                                    | D1                 | C6   | A1S   | B1   | B1   | A1S   | C1   | C4   | C3   |
| 14       |                                       |                    |      |       | SKY  | CLUB |       |      |      |      |
| 13       | B2                                    | D1                 | C6   | A1S   | B1   | B1   | A1S   | C1   | C4   | C3   |
| 12       | B2                                    | D1                 | C6   | A1S   | B1   | B1   | A1S   | C1   | C4   | C3   |
| 11       | B2                                    | D1                 | C6   | A1S   | B1   | B1   | A1S   | C1   | C4   | C3   |
| 10       | B2                                    | D1                 | C6   | A1S   | B1   | B1   | A1S   | C1   | C4   | C3   |
| 9        | B2                                    | D1                 | C6   | A1S   | B1   | B1   | A1S   | C1   | C4   | C3   |
| 8        | B2                                    | D1                 | C6   | A1S   | B1   | B1   | A1S   | C1   | C4   | C3   |
| 7        | B2                                    | D1                 | C6   | A1S   | B1   | B1   | A1S   | C1   | C4   | C3   |
| 6        | B2                                    | D1                 | C6   | A1S   | B1   | B1   | A1S   | C1   | C4   | C3   |
| 5        | B2                                    | D1                 | C6   | A1S   | B1   | B1   | A1S   | C1   | C4   | C3   |
| 4        | B2-G                                  | D1-G               | C6-G | A1S-G | B1-G | B1-G | A1S-G | C1-G | C4-G | C3-G |
| 3        |                                       | RESIDENTS' CARPARK |      |       |      |      |       |      |      |      |
| 2        | CHILDCARE CENTRE + RESIDENTS' CARPARK |                    |      |       |      |      |       |      |      |      |
| 1        | SHOPS + SUPERMARKET                   |                    |      |       |      |      |       |      |      |      |
| BASEMENT | SHOPS + PUBLIC CARPARK                |                    |      |       |      |      |       |      |      |      |

#### 5 Lentor Central S(788889)

| UNIT     | 11   | 12   | 13      | 14      | 15       | 16      | 17     | 18   | 19   |
|----------|------|------|---------|---------|----------|---------|--------|------|------|
| 25       | B2-R | D1-R | C6-R    | B2-R    | B2-R     | B1-R    | C1-R   | D1-R | C3-R |
| 24       | B2-R | D1-R | C6-R    | B2-R    | B2-R     | B1-R    | C1-R   | D1-R | C3-R |
| 23       | B2   | D1   | C6      | B2      | B2       | B1      | C1     | D1   | C3   |
| 22       | B2   | D1   | C6      | B2      | B2       | B1      | C1     | D1   | C3   |
| 21       | B2   | D1   | C6      | B2      | B2       | B1      | C1     | D1   | C3   |
| 20       | B2   | D1   | C6      | B2      | B2       | B1      | C1     | D1   | C3   |
| 19       | B2   | D1   | C6      | B2      | B2       | B1      | C1     | D1   | C3   |
| 18       | B2   | D1   | C6      | B2      | B2       | B1      | C1     | D1   | C3   |
| 17       | B2   | D1   | C6      | B2      | B2       | B1      | C1     | D1   | C3   |
| 16       | B2   | D1   | C6      | B2      | B2       | B1      | C1     | D1   | C3   |
| 15       | B2   | D1   | C6      | B2      | B2       | B1      | C1     | D1   | C3   |
| 14       |      |      |         | (       | SKY CLUI | 3       |        |      |      |
| 13       | B2   | D1   | C6      | B2      | B2       | B1      | C1     | D1   | C3   |
| 12       | B2   | D1   | C6      | B2      | B2       | B1      | C1     | D1   | C3   |
| 11       | B2   | D1   | C6      | B2      | B2       | B1      | C1     | D1   | C3   |
| 10       | B2   | D1   | C6      | B2      | B2       | B1      | C1     | D1   | C3   |
| 9        | B2   | D1   | C6      | B2      | B2       | B1      | C1     | D1   | C3   |
| 8        | B2   | D1   | C6      | B2      | B2       | B1      | C1     | D1   | C3   |
| 7        | B2   | D1   | C6      | B2      | B2       | B1      | C1     | D1   | C3   |
| 6        | B2   | D1   | C6      | B2      | B2       | B1      | C1     | D1   | C3   |
| 5        | B2   | D1   | C6      | B2      | B2       | B1      | C1     | D1   | C3   |
| 4        | B2-G | D1-G | C6-G    | B2-G    | B2-G     | B1-G    | C1-G   | D1-G | C3-G |
| 3        |      |      |         | RESIDI  | ENTS' CA | RPARK   |        |      |      |
| 2        |      | (    | CHILDCA | RE CENT | RE + RES | IDENTS' | CARPAR | (    |      |
| 1        |      |      |         | SHOPS   | + SUPER  | MARKET  |        |      |      |
| BASEMENT |      |      | ;       | SHOPS + | PUBLIC   | CARPARK | (      |      |      |
|          |      |      |         |         |          |         |        |      |      |

#### 7 Lentor Central S(788890)

| UNIT     | 20                                    | 21   | 22   | 23   | 24   | 25   | 26    | 27   | 28   | 29   |
|----------|---------------------------------------|------|------|------|------|------|-------|------|------|------|
| 25       | B2-R                                  | B1-R | C5-R | C2-R | B2-R | B2-R | A1S   | C4-R | C4-R | C3-R |
| 24       | B2-R                                  | B1-R | C5-R | C2-R | B2-R | B2-R | A1S   | C4-R | C4-R | C3-R |
| 23       | B2                                    | B1   | C5   | C2   | B2   | B2   | A1S   | C4   | C4   | C3   |
| 22       | B2                                    | B1   | C5   | C2   | B2   | B2   | A1S   | C4   | C4   | C3   |
| 21       | B2                                    | B1   | C5   | C2   | B2   | B2   | A1S   | C4   | C4   | C3   |
| 20       | B2                                    | B1   | C5   | C2   | B2   | B2   | A1S   | C4   | C4   | C3   |
| 19       | B2                                    | B1   | C5   | C2   | B2   | B2   | A1S   | C4   | C4   | C3   |
| 18       | B2                                    | B1   | C5   | C2   | B2   | B2   | A1S   | C4   | C4   | C3   |
| 17       | B2                                    | B1   | C5   | C2   | B2   | B2   | A1S   | C4   | C4   | C3   |
| 16       | B2                                    | B1   | C5   | C2   | B2   | B2   | A1S   | C4   | C4   | C3   |
| 15       | B2                                    | B1   | C5   | C2   | B2   | B2   | A1S   | C4   | C4   | C3   |
| 14       | SKY CLUB                              |      |      |      |      |      |       |      |      |      |
| 13       | B2                                    | B1   | C5   | C2   | B2   | B2   | A1S   | C4   | C4   | C3   |
| 12       | B2                                    | B1   | C5   | C2   | B2   | B2   | A1S   | C4   | C4   | C3   |
| 11       | B2                                    | B1   | C5   | C2   | B2   | B2   | A1S   | C4   | C4   | C3   |
| 10       | B2                                    | B1   | C5   | C2   | B2   | B2   | A1S   | C4   | C4   | C3   |
| 9        | B2                                    | B1   | C5   | C2   | B2   | B2   | A1S   | C4   | C4   | C3   |
| 8        | B2                                    | B1   | C5   | C2   | B2   | B2   | A1S   | C4   | C4   | C3   |
| 7        | B2                                    | B1   | C5   | C2   | B2   | B2   | A1S   | C4   | C4   | C3   |
| 6        | B2                                    | B1   | C5   | C2   | B2   | B2   | A1S   | C4   | C4   | C3   |
| 5        | B2                                    | B1   | C5   | C2   | B2   | B2   | A1S   | C4   |      |      |
| 4        | B2-G                                  | B1-G | C5-G | C2-G | B2-G | B2-G | A1S-G | C4-G |      |      |
| 3        | RESIDENTS' CARPARK                    |      |      |      |      |      |       |      |      |      |
| 2        | CHILDCARE CENTRE + RESIDENTS' CARPARK |      |      |      |      |      |       |      |      |      |
| 1        | SHOPS + SUPERMARKET                   |      |      |      |      |      |       |      |      |      |
| BASEMENT | SHOPS + PUBLIC CARPARK                |      |      |      |      |      |       |      |      |      |
|          |                                       |      |      |      |      |      |       |      |      |      |