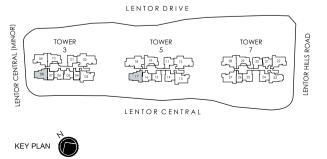

# UNIT DISTRIBUTION CHART

#### 3 Lentor Central S(788888)

| UNIT     | 1                                     | 2                  | 3    | 4     | 5    | 6    | 7     | 8    | 9    | 10   |
|----------|---------------------------------------|--------------------|------|-------|------|------|-------|------|------|------|
| 25       | B2-R                                  | D1-R               | C6-R | A1S   | B1-R | B1-R | A1S   | C1-R | C4-R | C3-R |
| 24       | B2-R                                  | D1-R               | C6-R | A1S   | B1-R | B1-R | A1S   | C1-R | C4-R | C3-R |
| 23       | B2                                    | D1                 | C6   | A1S   | B1   | B1   | A1S   | C1   | C4   | C3   |
| 22       | B2                                    | D1                 | C6   | A1S   | B1   | B1   | A1S   | C1   | C4   | C3   |
| 21       | B2                                    | D1                 | C6   | A1S   | B1   | B1   | A1S   | C1   | C4   | C3   |
| 20       | B2                                    | D1                 | C6   | A1S   | B1   | B1   | A1S   | C1   | C4   | C3   |
| 19       | B2                                    | D1                 | C6   | A1S   | B1   | B1   | A1S   | C1   | C4   | C3   |
| 18       | B2                                    | D1                 | C6   | A1S   | B1   | B1   | A1S   | C1   | C4   | C3   |
| 17       | B2                                    | D1                 | C6   | A1S   | B1   | B1   | A1S   | C1   | C4   | C3   |
| 16       | B2                                    | D1                 | C6   | A1S   | B1   | B1   | A1S   | C1   | C4   | C3   |
| 15       | B2                                    | D1                 | C6   | A1S   | B1   | B1   | A1S   | C1   | C4   | C3   |
| 14       |                                       |                    |      |       | SKY  | CLUB |       |      |      |      |
| 13       | B2                                    | D1                 | C6   | A1S   | B1   | B1   | A1S   | C1   | C4   | C3   |
| 12       | B2                                    | D1                 | C6   | A1S   | B1   | B1   | A1S   | C1   | C4   | C3   |
| 11       | B2                                    | D1                 | C6   | A1S   | B1   | B1   | A1S   | C1   | C4   | C3   |
| 10       | B2                                    | D1                 | C6   | A1S   | B1   | B1   | A1S   | C1   | C4   | C3   |
| 9        | B2                                    | D1                 | C6   | A1S   | B1   | B1   | A1S   | C1   | C4   | C3   |
| 8        | B2                                    | D1                 | C6   | A1S   | B1   | B1   | A1S   | C1   | C4   | C3   |
| 7        | B2                                    | D1                 | C6   | A1S   | B1   | B1   | A1S   | C1   | C4   | C3   |
| 6        | B2                                    | D1                 | C6   | A1S   | B1   | B1   | A1S   | C1   | C4   | C3   |
| 5        | B2                                    | D1                 | C6   | A1S   | B1   | B1   | A1S   | C1   | C4   | C3   |
| 4        | B2-G                                  | D1-G               | C6-G | A1S-G | B1-G | B1-G | A1S-G | C1-G | C4-G | C3-G |
| 3        |                                       | RESIDENTS' CARPARK |      |       |      |      |       |      |      |      |
| 2        | CHILDCARE CENTRE + RESIDENTS' CARPARK |                    |      |       |      |      |       |      |      |      |
| 1        | SHOPS + SUPERMARKET                   |                    |      |       |      |      |       |      |      |      |
| BASEMENT | SHOPS + PUBLIC CARPARK                |                    |      |       |      |      |       |      |      |      |

#### 5 Lentor Central S(788889)

| UNIT     | 11   | 12   | 13      | 14      | 15       | 16      | 17     | 18   | 19   |
|----------|------|------|---------|---------|----------|---------|--------|------|------|
| 25       | B2-R | D1-R | C6-R    | B2-R    | B2-R     | B1-R    | C1-R   | D1-R | C3-R |
| 24       | B2-R | D1-R | C6-R    | B2-R    | B2-R     | B1-R    | C1-R   | D1-R | C3-R |
| 23       | B2   | D1   | C6      | B2      | B2       | B1      | C1     | D1   | C3   |
| 22       | B2   | D1   | C6      | B2      | B2       | B1      | C1     | D1   | C3   |
| 21       | B2   | D1   | C6      | B2      | B2       | B1      | C1     | D1   | C3   |
| 20       | B2   | D1   | C6      | B2      | B2       | B1      | C1     | D1   | C3   |
| 19       | B2   | D1   | C6      | B2      | B2       | B1      | C1     | D1   | C3   |
| 18       | B2   | D1   | C6      | B2      | B2       | B1      | C1     | D1   | C3   |
| 17       | B2   | D1   | C6      | B2      | B2       | B1      | C1     | D1   | C3   |
| 16       | B2   | D1   | C6      | B2      | B2       | B1      | C1     | D1   | C3   |
| 15       | B2   | D1   | C6      | B2      | B2       | B1      | C1     | D1   | C3   |
| 14       |      |      |         | (       | SKY CLUI | 3       |        |      |      |
| 13       | B2   | D1   | C6      | B2      | B2       | B1      | C1     | D1   | C3   |
| 12       | B2   | D1   | C6      | B2      | B2       | B1      | C1     | D1   | C3   |
| 11       | B2   | D1   | C6      | B2      | B2       | B1      | C1     | D1   | C3   |
| 10       | B2   | D1   | C6      | B2      | B2       | B1      | C1     | D1   | C3   |
| 9        | B2   | D1   | C6      | B2      | B2       | B1      | C1     | D1   | C3   |
| 8        | B2   | D1   | C6      | B2      | B2       | B1      | C1     | D1   | C3   |
| 7        | B2   | D1   | C6      | B2      | B2       | B1      | C1     | D1   | C3   |
| 6        | B2   | D1   | C6      | B2      | B2       | B1      | C1     | D1   | C3   |
| 5        | B2   | D1   | C6      | B2      | B2       | B1      | C1     | D1   | C3   |
| 4        | B2-G | D1-G | C6-G    | B2-G    | B2-G     | B1-G    | C1-G   | D1-G | C3-G |
| 3        |      |      |         | RESIDI  | ENTS' CA | RPARK   |        |      |      |
| 2        |      | (    | CHILDCA | RE CENT | RE + RES | IDENTS' | CARPAR | (    |      |
| 1        |      |      |         | SHOPS   | + SUPER  | MARKET  |        |      |      |
| BASEMENT |      |      | ;       | SHOPS + | PUBLIC   | CARPARK | (      |      |      |
|          |      |      |         |         |          |         |        |      |      |

#### 7 Lentor Central S(788890)

| UNIT     | 20                                    | 21   | 22   | 23   | 24   | 25   | 26    | 27   | 28   | 29   |
|----------|---------------------------------------|------|------|------|------|------|-------|------|------|------|
| 25       | B2-R                                  | B1-R | C5-R | C2-R | B2-R | B2-R | A1S   | C4-R | C4-R | C3-R |
| 24       | B2-R                                  | B1-R | C5-R | C2-R | B2-R | B2-R | A1S   | C4-R | C4-R | C3-R |
| 23       | B2                                    | B1   | C5   | C2   | B2   | B2   | A1S   | C4   | C4   | C3   |
| 22       | B2                                    | B1   | C5   | C2   | B2   | B2   | A1S   | C4   | C4   | C3   |
| 21       | B2                                    | B1   | C5   | C2   | B2   | B2   | A1S   | C4   | C4   | C3   |
| 20       | B2                                    | B1   | C5   | C2   | B2   | B2   | A1S   | C4   | C4   | C3   |
| 19       | B2                                    | B1   | C5   | C2   | B2   | B2   | A1S   | C4   | C4   | C3   |
| 18       | B2                                    | B1   | C5   | C2   | B2   | B2   | A1S   | C4   | C4   | C3   |
| 17       | B2                                    | B1   | C5   | C2   | B2   | B2   | A1S   | C4   | C4   | C3   |
| 16       | B2                                    | B1   | C5   | C2   | B2   | B2   | A1S   | C4   | C4   | C3   |
| 15       | B2                                    | B1   | C5   | C2   | B2   | B2   | A1S   | C4   | C4   | C3   |
| 14       | SKY CLUB                              |      |      |      |      |      |       |      |      |      |
| 13       | B2                                    | B1   | C5   | C2   | B2   | B2   | A1S   | C4   | C4   | C3   |
| 12       | B2                                    | B1   | C5   | C2   | B2   | B2   | A1S   | C4   | C4   | C3   |
| 11       | B2                                    | B1   | C5   | C2   | B2   | B2   | A1S   | C4   | C4   | C3   |
| 10       | B2                                    | B1   | C5   | C2   | B2   | B2   | A1S   | C4   | C4   | C3   |
| 9        | B2                                    | B1   | C5   | C2   | B2   | B2   | A1S   | C4   | C4   | C3   |
| 8        | B2                                    | B1   | C5   | C2   | B2   | B2   | A1S   | C4   | C4   | C3   |
| 7        | B2                                    | B1   | C5   | C2   | B2   | B2   | A1S   | C4   | C4   | C3   |
| 6        | B2                                    | B1   | C5   | C2   | B2   | B2   | A1S   | C4   | C4   | C3   |
| 5        | B2                                    | B1   | C5   | C2   | B2   | B2   | A1S   | C4   |      |      |
| 4        | B2-G                                  | B1-G | C5-G | C2-G | B2-G | B2-G | A1S-G | C4-G |      |      |
| 3        | RESIDENTS' CARPARK                    |      |      |      |      |      |       |      |      |      |
| 2        | CHILDCARE CENTRE + RESIDENTS' CARPARK |      |      |      |      |      |       |      |      |      |
| 1        | SHOPS + SUPERMARKET                   |      |      |      |      |      |       |      |      |      |
| BASEMENT | SHOPS + PUBLIC CARPARK                |      |      |      |      |      |       |      |      |      |
|          |                                       |      |      |      |      |      |       |      |      |      |