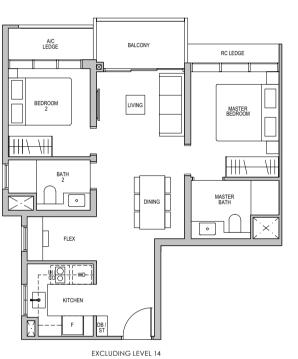

#### TYPE B1-R

63 sq m/ 678 sq ft INCLUSIVE OF 5 SQM BALCONY & 3 SQM AC LEDGE

TOWER 3

#24-05\* TO #25-05\* #24-06 TO #25-06

TOWER 5

UNIT

#24-16\* TO #25-16\*

TOWER 7

#24-21 TO #25-21

\* MIRROR IMAGE

#### LEGEND (where applicable):

F - Fridge IH - Induction Hob

CO - Convection Oven

WD - Washer Dryer DB - Distribution Board ST - Store