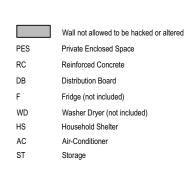

Wall not allowed to be hacked or altered Private Enclosed Space PES Reinforced Concrete Distribution Board Fridge (not included) Washer Dryer (not included) Household Shelter Air-Conditioner Storage \* Mirror Image

DOTTED LINE DENOTES

HIGH CEILING ABOVE

Wall not allowed to be hacked or altered PES Private Enclosed Space Reinforced Concrete Distribution Board Fridge (not included) Washer Dryer (not included) Household Shelter AC Air-Conditioner ST Storage WC Water Closet

### Wall not allowed to be hacked or altered Private Enclosed Space Reinforced Concrete Distribution Board Fridge (not included) Washer Dryer (not included) Household Shelter Air-Conditioner ST WC Water Closet