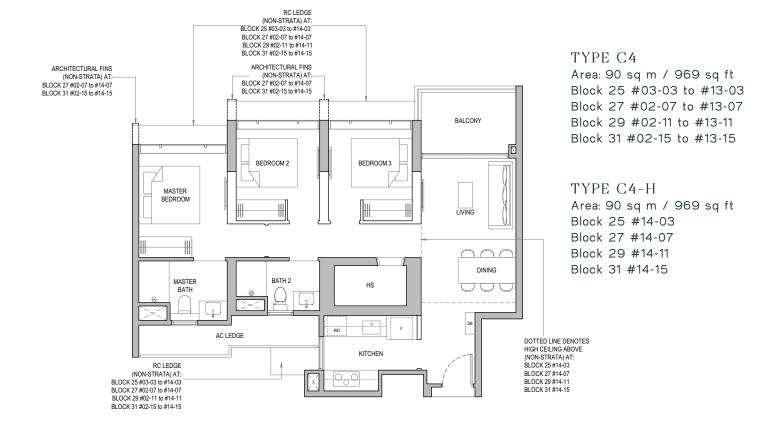

### 3 Bedroom

TYPE C4-P Area: 90 sq m / 969 sq ft Block 27 #01-07 Block 29 #01-11 Block 31 #01-15