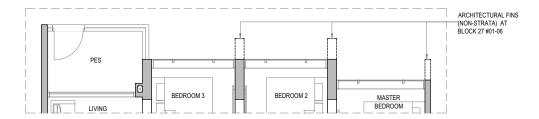

### ARCHITECTURAL FINS (NON-STRATA) AT: BLOCK 25 #02-04 to #14-04 BLOCK 29 #02-12 to #14-12 RC LEDGE RC LEDGE (NON-STRATA) AT: BLOCK 25 #02-04 to #14-04 BLOCK 27 #02-08 to #14-08 BLOCK 29 #02-12 to #14-12 BLOCK 31 #02-16 to #14-16 TYPE C5 RC LEDGE \_\_(NON-STRATA) AT: BLOCK 25 #02-04 to #14-04 Area: 91 sq m / 980 sq ft Block 25 #02-04 to #13-04 BLOCK 27 #02-08 to #14-08 BLOCK 29 #02-12 to #14-12 BLOCK 31 #02-16 to #14-16 AC LEDGE Block 27 #02-08 to #13-08 BALCONY Block 29 #02-12 to #13-12 ARCHITECTURAL FINS (NON-STRATA) AT: BLOCK 25 #02-04 to #14-04 BLOCK 29 #02-12 to #14-12 Block 31 #02-16 to #13-16 BEDROOM 3 BEDROOM 2 TYPE C5-H MASTER BEDROOM Area: 91 sq m / 980 sq ft Block 25 #14-04 Block 27 #14-08 Block 29 #14-12 Block 31 #14-16 DINING AC LEDGE DOTTED LINE DENOTES HIGH CEILING ABOVE RC LEDGE —(NON-STRATA) AT: BLOCK 25#02-04 to #14-04 BLOCK 27 #02-08 to #14-08 BLOCK 29 #02-12 to #14-12 (NON-STRATA) AT: BLOCK 25 #14-04 BLOCK 27 #14-08 BLOCK 29 #14-12 BLOCK 31 #14-16 BLOCK 31 #02-16 to #14-16