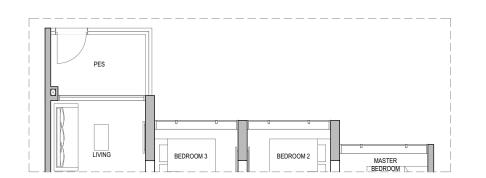

TYPE CY4-P Area: 93 sq m / 1001 sq ft Block 33 #01-20

TYPE CY4

Area: 93 sq m / 1001 sq ft

Block 33 #02-20 to #13-20

TYPE CY4-H Area: 93 sq m / 1001 sq ft Block 33 #14-20