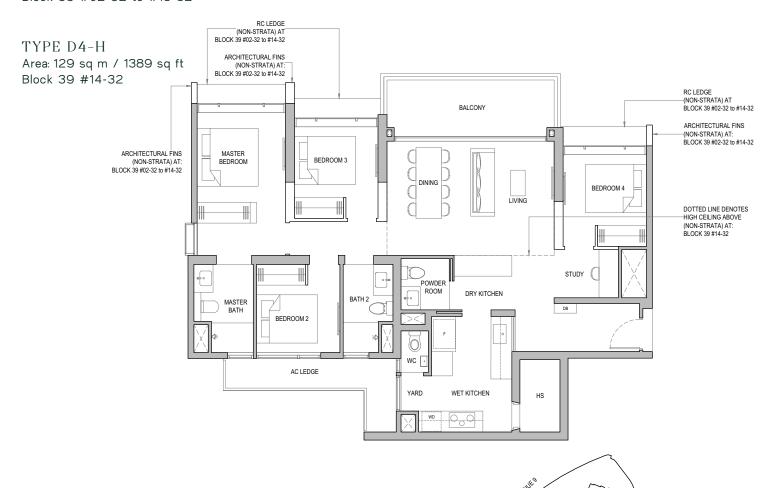

### 4 Bedroom

TYPE D3-P

Area: 124 sq m / 1335 sq ft Block 39 #01-33

TYPE D3

Area: 124 sq m / 1335 sq ft Block 39 #02-33 to #13-33

TYPE D3-H Area: 124 sq m / 1335 sq ft

### TYPE D4-P

Area: 129 sq m / 1389 sq ft Block 39 #01-32

### TYPE D4 Area: 129 sq m / 1389 sq ft Block 39 #02-32 to #13-32

Areas include AC ledge, balcony and PES where applicable. The plans are subjected to change as may be required by relevant authorities. All areas and measurements stated herein as approximate and subject to final survey.