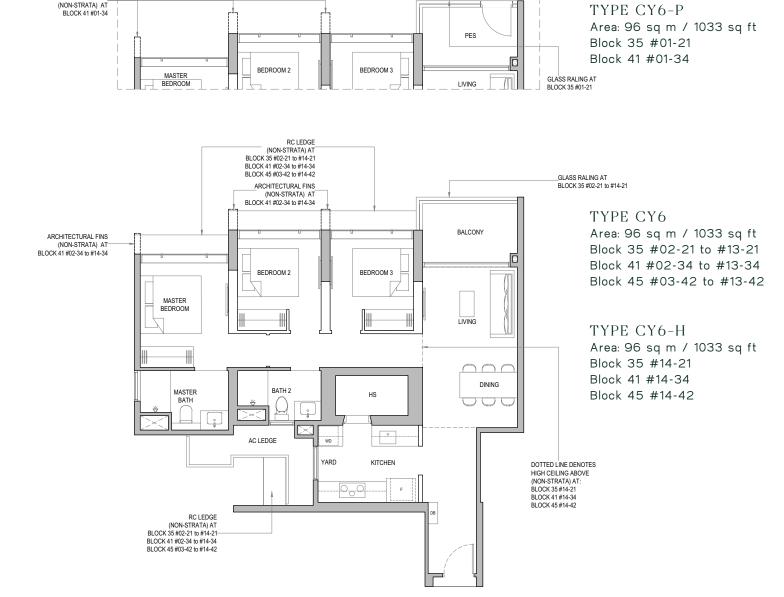

ARCHITECTURAL FINS

### TYPE CY7 Area: 95 sq m / 1023 sq ft Block 45 #03-43 to #13-43

Areas include AC ledge, balcony and PES where applicable. The plans are subjected to change as may be required by relevant authorities. All areas and measurements stated herein as approximate and subject to final survey.