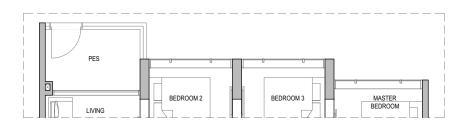

### TYPE CY7 Area: 95 sq m / 1023 sq ft Block 45 #03-43 to #13-43

Areas include AC ledge, balcony and PES where applicable. The plans are subjected to change as may be required by relevant authorities. All areas and measurements stated herein as approximate and subject to final survey.