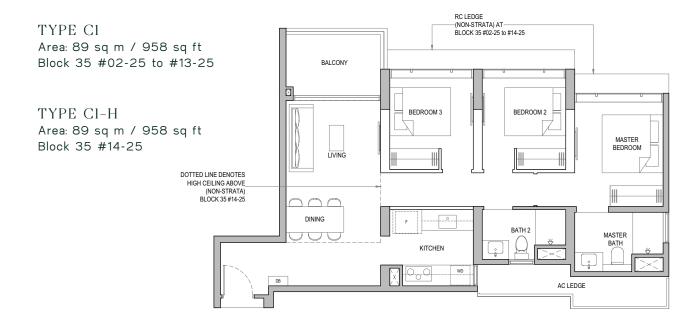

CS 3 BEDROOM WITH YARD AND STUDY

D 4 BEDROOM

E 5 BEDROOM

TYPE CI-P Area: 89 sq m / 958 sq ft Block 35 #01-25