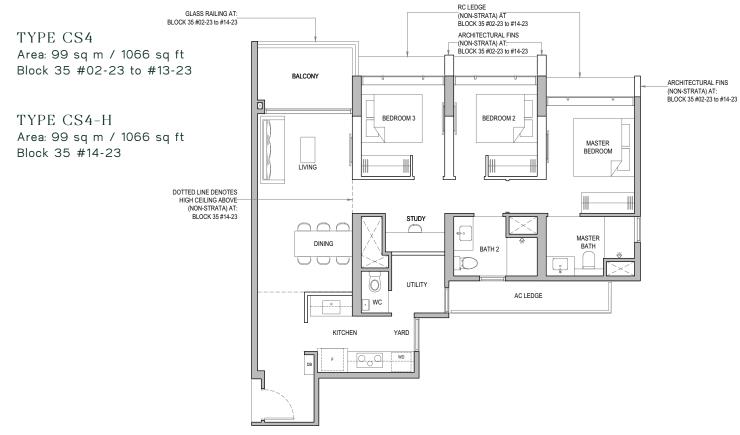

# TYPE CS4-P Area: 99 sq m / 1066 sq ft Block 35 #01-23 GLASS RAILING AT: BLOCK 35 #01-23 BEDROOM 3 BEDROOM 2 MASTER BEDROOM 1 BEDROOM 2 BEDROOM 3 BEDROOM 3

Areas include AC ledge, balcony and PES where applicable. The plans are subjected to change as may be required by relevant authorities. All areas and measurements stated herein as approximate and subject to final survey.