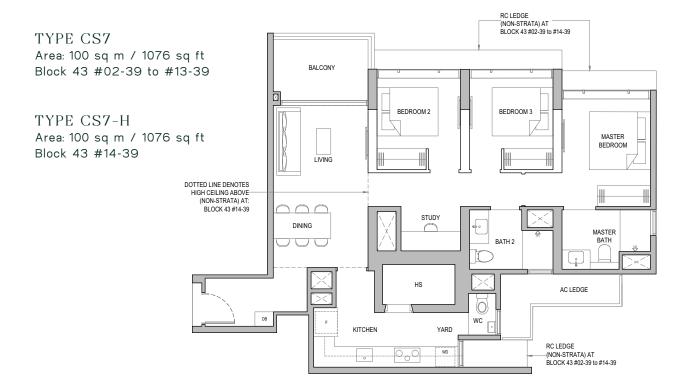

### TYPE CY7 Area: 95 sq m / 1023 sq ft Block 45 #03-43 to #13-43

Areas include AC ledge, balcony and PES where applicable. The plans are subjected to change as may be required by relevant authorities. All areas and measurements stated herein as approximate and subject to final survey.

### 3 Bedroom with Yard and Study

TYPE CS6 Area: 100 sq m / 1076 sq ft Block 45 #03-44 to #13-44