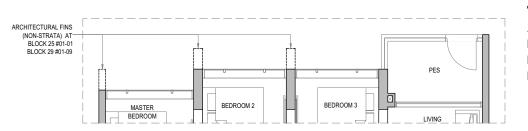

### 3 Bedroom with Yard and Study

TYPE CS5a-P Area: 100 sq m / 1076 sq ft Block 25 #01-01 Block 27 #01-05 Block 29 #01-09