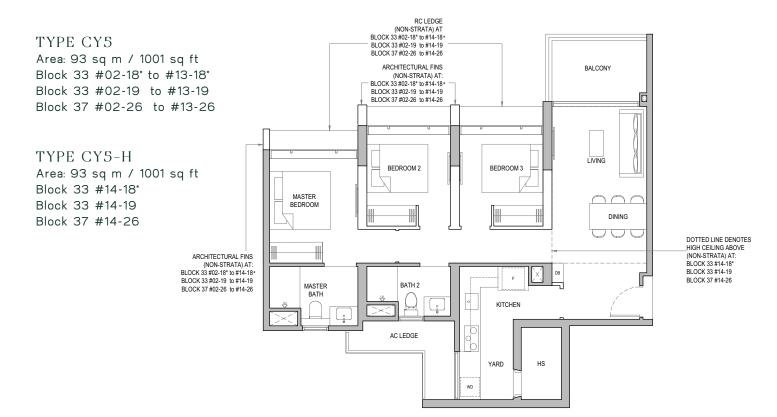

### 3 Bedroom with Yard

TYPE CY3-P Area: 93 sq m / 1001 sq ft Block 33 #01-17

TYPE CY3 Area: 93 sq m / 1001 sq ft Block 33 #02-17 to #13-17

TYPE CY3-H Area: 93 sq m / 1001 sq ft Block 33 #14-17

Areas include AC ledge, balcony and PES where applicable. The plans are subjected to change as may be required by relevant authorities. All areas and measurements stated herein as approximate and subject to final survey.