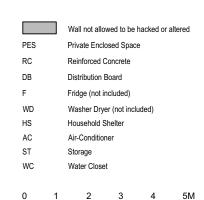

Wall not allowed to be hacked or altered Private Enclosed Space PES Reinforced Concrete Distribution Board Fridge (not included) Washer Dryer (not included) Household Shelter Air-Conditioner Storage \* Mirror Image

RC

HS

AC

ST

DOTTED LINE DENOTES

HIGH CEILING ABOVE

Wall not allowed to be hacked or altered PES Private Enclosed Space Reinforced Concrete Distribution Board Fridge (not included) Washer Dryer (not included) Household Shelter AC Air-Conditioner ST Storage WC Water Closet

### Wall not allowed to be hacked or altered Private Enclosed Space Reinforced Concrete Distribution Board Fridge (not included) Washer Dryer (not included) Household Shelter Air-Conditioner ST WC Water Closet