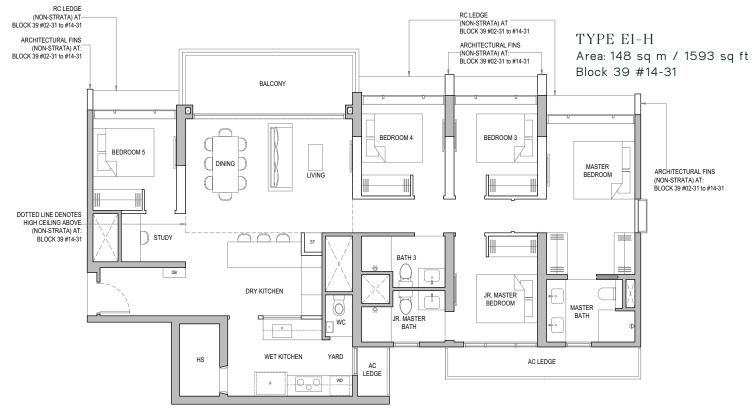

5 Bedroom

TYPE E1-P Area: 148 sq m / 1593 sq ft Block 39 #01-31

TYPE EI Area: 148 sq m / 1593 sq ft Block 39 #02-31 to #13-31