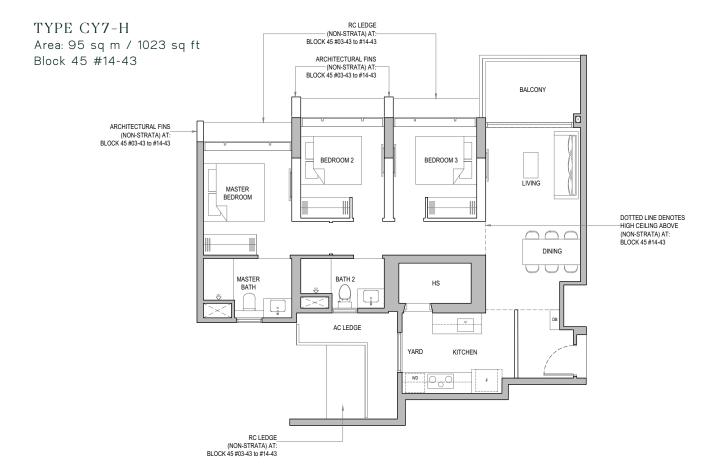

### TYPE CY7 Area: 95 sq m / 1023 sq ft Block 45 #03-43 to #13-43

Areas include AC ledge, balcony and PES where applicable. The plans are subjected to change as may be required by relevant authorities. All areas and measurements stated herein as approximate and subject to final survey.