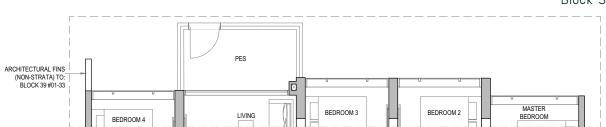

### 4 Bedroom

TYPE D3-P

Area: 124 sq m / 1335 sq ft Block 39 #01-33

TYPE D3

Area: 124 sq m / 1335 sq ft Block 39 #02-33 to #13-33

TYPE D3-H Area: 124 sq m / 1335 sq ft