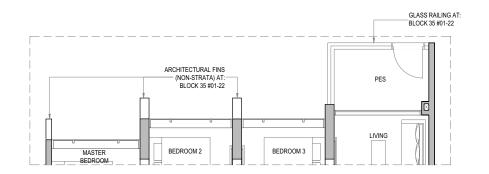

# TYPE CS4-P Area: 99 sq m / 1066 sq ft Block 35 #01-23 GLASS RAILING AT: BLOCK 35 #01-23 BEDROOM 3 BEDROOM 2 MASTER BEDROOM 1 BEDROOM 2 BEDROOM 3 BEDROOM 3

Areas include AC ledge, balcony and PES where applicable. The plans are subjected to change as may be required by relevant authorities. All areas and measurements stated herein as approximate and subject to final survey.