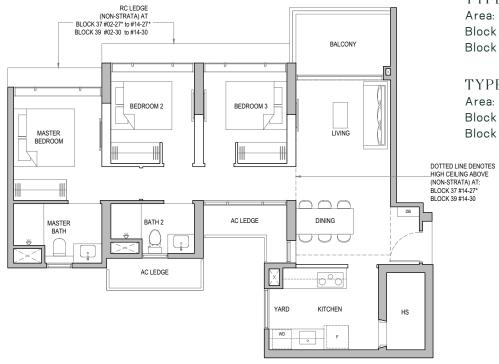

### ARCHITECTURAL FINS (NON-STRATA) AT: BLOCK 25 #02-04 to #14-04 BLOCK 29 #02-12 to #14-12 RC LEDGE RC LEDGE (NON-STRATA) AT: BLOCK 25 #02-04 to #14-04 BLOCK 27 #02-08 to #14-08 BLOCK 29 #02-12 to #14-12 BLOCK 31 #02-16 to #14-16 TYPE C5 RC LEDGE \_\_(NON-STRATA) AT: BLOCK 25 #02-04 to #14-04 Area: 91 sq m / 980 sq ft Block 25 #02-04 to #13-04 BLOCK 27 #02-08 to #14-08 BLOCK 29 #02-12 to #14-12 BLOCK 31 #02-16 to #14-16 AC LEDGE Block 27 #02-08 to #13-08 BALCONY Block 29 #02-12 to #13-12 ARCHITECTURAL FINS (NON-STRATA) AT: BLOCK 25 #02-04 to #14-04 BLOCK 29 #02-12 to #14-12 Block 31 #02-16 to #13-16 BEDROOM 3 BEDROOM 2 TYPE C5-H MASTER BEDROOM Area: 91 sq m / 980 sq ft Block 25 #14-04 Block 27 #14-08 Block 29 #14-12 Block 31 #14-16 DINING AC LEDGE DOTTED LINE DENOTES HIGH CEILING ABOVE RC LEDGE —(NON-STRATA) AT: BLOCK 25#02-04 to #14-04 BLOCK 27 #02-08 to #14-08 BLOCK 29 #02-12 to #14-12 (NON-STRATA) AT: BLOCK 25 #14-04 BLOCK 27 #14-08 BLOCK 29 #14-12 BLOCK 31 #14-16 BLOCK 31 #02-16 to #14-16

0 1 2 3 4 5

Areas include AC ledge, balcony and PES where applicable. The plans are subjected to change as may be required by relevant authorities. All areas and measurements stated herein as approximate and subject to final survey.