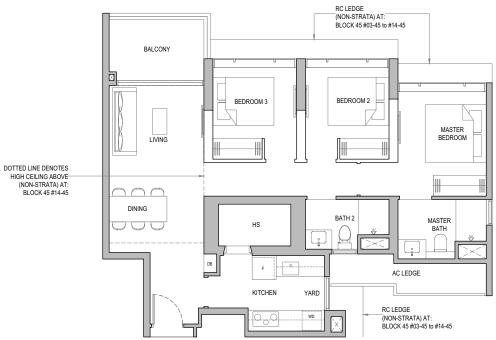

TYPE CYIa Area: 93 sq m / 1001 sq ft Block 45 #03-45 to #13-45

3 Bedroom with Yard

TYPE CYla-H Area: 93 sq m / 1001 sq ft Block 45 #14-45

0 1 2 3 4 5M

### TYPE CY7 Area: 95 sq m / 1023 sq ft Block 45 #03-43 to #13-43

Areas include AC ledge, balcony and PES where applicable. The plans are subjected to change as may be required by relevant authorities. All areas and measurements stated herein as approximate and subject to final survey.