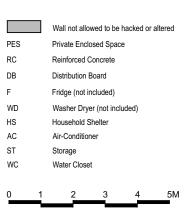

Wall not allowed to be hacked or altered Private Enclosed Space PES Reinforced Concrete Distribution Board Fridge (not included) Washer Dryer (not included) Household Shelter Air-Conditioner Storage \* Mirror Image

DOTTED LINE DENOTES

HIGH CEILING ABOVE

Wall not allowed to be hacked or altered PES Private Enclosed Space Reinforced Concrete Distribution Board Fridge (not included) Washer Dryer (not included) Household Shelter AC Air-Conditioner ST Storage WC Water Closet

### Wall not allowed to be hacked or altered Private Enclosed Space Reinforced Concrete Distribution Board Fridge (not included) Washer Dryer (not included) Household Shelter Air-Conditioner ST WC Water Closet