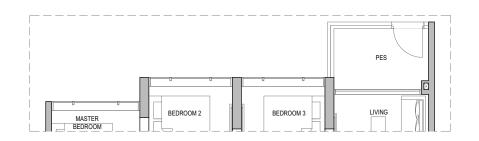

CS 3 BEDROOM WITH YARD AND STUDY

D 4 BEDROOM

E 5 BEDROOM

TYPE CI-P Area: 89 sq m / 958 sq ft Block 35 #01-25

### 3 Bedroom

TYPE C2 Area: 89 sq m / 958 sq ft Block 35 #03-24 to #13-24

TYPE C2-H Area: 89 sq m / 958 sq ft Block 35 #14-24