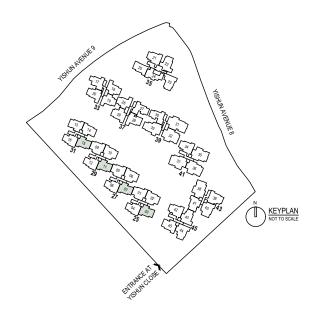

### Site Plan

MANGROVE QUEST

40 The Entertainment Room

42 Mini Rock Climbing Wall

44 Whimsical Play Garden

43 Trampoline Garden

47 Lotus BBQ Pavilion

49 Firefly BBQ Pavilion

51 Spice BBQ Pavilion

63 Herbs BBQ Pavilion

45 Maze Garden
46 Lotus Pond

48 Firefly Garden

50 Spice Garden

52 Herbs Garden

54 Reading Alcove

SS Drinking Fountain

57 Relaxation Lawn

RAINBOW TRAIL

58 Picnic Lawn

59 Game Courtyard

60 Putting Green

ANCILLARY

b Service Gate

© Side Gate

a Ramp to Basement 1 (with Trellis)

d Park Connector Side Gate

f Bin Centre (at Basement 1)

Transformer (at Basement 1)

Substation (at Basement 1)

e Generator (with Trellis)

g PUB Water Meter

k Ventilation Shafts

----- Water Tank

h Smart Locker

56 Tennis Court

41 Kids Adventure Playground & Mini Flying Fox

37 Jogging Path

38 Fitness Circuit

39 Free Play Lawn

Take in your territory of treasures