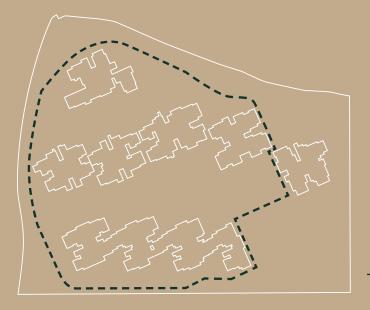

### Site Plan

MANGROVE QUEST

40 The Entertainment Room

42 Mini Rock Climbing Wall

44 Whimsical Play Garden

43 Trampoline Garden

47 Lotus BBQ Pavilion

49 Firefly BBQ Pavilion

51 Spice BBQ Pavilion

63 Herbs BBQ Pavilion

45 Maze Garden
46 Lotus Pond

48 Firefly Garden

50 Spice Garden

52 Herbs Garden

54 Reading Alcove

SS Drinking Fountain

57 Relaxation Lawn

RAINBOW TRAIL

58 Picnic Lawn

59 Game Courtyard

60 Putting Green

ANCILLARY

b Service Gate

© Side Gate

a Ramp to Basement 1 (with Trellis)

d Park Connector Side Gate

f Bin Centre (at Basement 1)

Transformer (at Basement 1)

Substation (at Basement 1)

e Generator (with Trellis)

g PUB Water Meter

k Ventilation Shafts

----- Water Tank

h Smart Locker

56 Tennis Court

41 Kids Adventure Playground & Mini Flying Fox

37 Jogging Path

38 Fitness Circuit

39 Free Play Lawn

Take in your territory of treasures