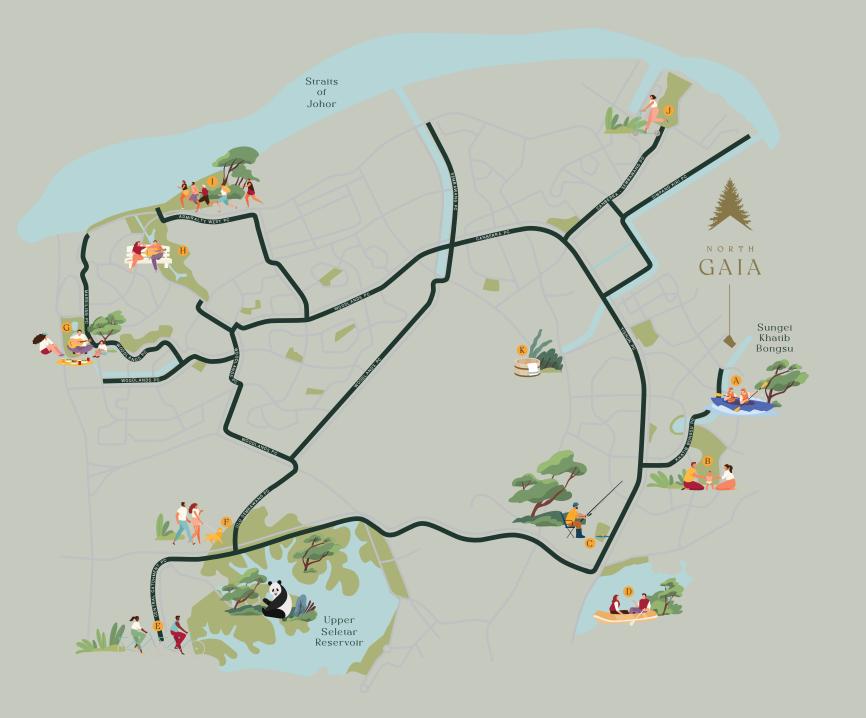

### You can never have too much adventure

map. The map is printed as at March 2022. For information on the

## Be connected to the beating heart of your habitat

A living, breathing ecosystem of nature, amenities, and conveniences - all within your reach. Stay connected to the ever-changing world around you, with your home as your sanctuary.

### The North South Corridor uniting the North and the city

Connecting your home in the North to the city the North South Corridor. Providing a clear route from your Northern sanctuary to the heart of Singapore's business district, smoother, faster journeys await you - so there's always time for work and pleasure.

### FUTURE NORTH COAST CORRIDOR

- 1. Woodlands Regional Centre 2. Woodlands North Coast
- 3. JTC Food Hub @ Senoko
- 4. Punggol Digital District

Yishun MRT 8 mins drive

Bishan MRT 4 stops

Newton MRT 8 stops

### CONNECTIVITY

- I. Yishun MRT
- 2. North-South Corridor (U/C)
- 3. Seletar Expressway
- 4. Tampines Expressway
- 5. Pan-Island Expressway

### Your needs and necessities are in infinite supply

Expect the best - a vibrant array of amenities lie in store for you, from diverse retail options to premier luxury.

### SHOPPING 🖨

- 1. Junction Nine Mall 2. NorthPoint City
- 3. Wisteria Mall 4. Canberra Plaza
- 5. Sembawang Shopping Centre
- 4 mins
- 10 mins
- 12 mins
- 13 mins
- 14 mins

### COUNTRY CLUB 😝

- SAFRA Yishun Country Club 10 mins
   Seletar Country Club 11 mins
   Orchid Country Club 12 mins
   Sembawang Country Club 17 mins

### Possess the bounties of enrichment and leisure

Seletar Aerospace Park

### SELETAR AEROSPACE PARK 🖨 14 mins

- 1. The Oval @ Seletar Aerospace Park
- 2. The Summerhouse
- 3. Wildseed Cafe & Bar
- 4. YOUNGS Bar & Restaurant
- 5. Di Wei Teochew Restaurant
- 6. Wheeler's Estate
- 7. The Singapura Aerospace Club
- 8. 5 by Sans Façon
- 9. Chow Cute Cafe
- 10. Hangar66 Cafe
- II. Soek Seng 1954 Bicycle Cafe
- 12. Georges Hideout @ Seletar

### LOCAL DELICACIES 🚍

- 1. Yishun Park Hawker Centre 6 mins
- 2. Chong Pang Food Centre 13 mins

Embrace the range that the North has to offer - a world-class ecosystem of education, delectable gastronomical delights accompanied by the grandiose facade of Singapore's colonial past - it's never a dull moment from dawn to dusk.