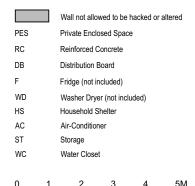

DOTTED LINE DENOTES

HIGH CEILING ABOVE

Wall not allowed to be hacked or altered PES Private Enclosed Space Reinforced Concrete Distribution Board Fridge (not included) Washer Dryer (not included) Household Shelter AC Air-Conditioner ST Storage WC Water Closet

### Wall not allowed to be hacked or altered Private Enclosed Space Reinforced Concrete Distribution Board Fridge (not included) Washer Dryer (not included) Household Shelter Air-Conditioner ST WC Water Closet