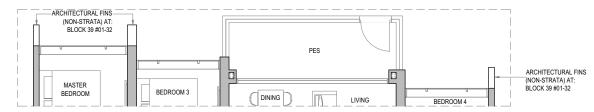

levant authorities. All areas and measurements stated herein as approximate and subject to final survey.



### TYPE D2-P

Area: 122 sq m / 1313 sq ft Block 41 #01-36



TYPE D2

Area: 122 sq m / 1313 sq ft Block 41 #02-36 to #13-36

TYPE D2-H Area: 122 sq m / 1313 sq ft Block 41 #14-36





Air-Conditioner ST Storage Water Closet

Areas include AC ledge, balcony and PES where applicable. The plans are subjected to change as may be required by relevant authorities. All areas and measurements stated herein as approximate and subject to final survey.



### 4 Bedroom

TYPE D3-P

Area: 124 sq m / 1335 sq ft Block 39 #01-33



TYPE D3

Area: 124 sq m / 1335 sq ft Block 39 #02-33 to #13-33

TYPE D3-H Area: 124 sq m / 1335 sq ft







### TYPE D4-P

Area: 129 sq m / 1389 sq ft Block 39 #01-32



### TYPE D4 Area: 129 sq m / 1389 sq ft Block 39 #02-32 to #13-32





Areas include AC ledge, balcony and PES where applicable. The plans are subjected to change as may be required by relevant authorities. All areas and measurements stated herein as approximate and subject to final survey.

5 Bedroom

TYPE E1-P Area: 148 sq m / 1593 sq ft Block 39 #01-31



TYPE EI Area: 148 sq m / 1593 sq ft Block 39 #02-31 to #13-31







## Rooted in the tradition of prestige



Sing Holdings Limited is a property development and investment company listed on the Mainboard of the Singapore Exchange since 2007 with extensive experience in developing award-winning residential and commercial properties. Since its founding in 1964, Sing Holdings Limited (and its subsidiaries, collectively the "Group") ha