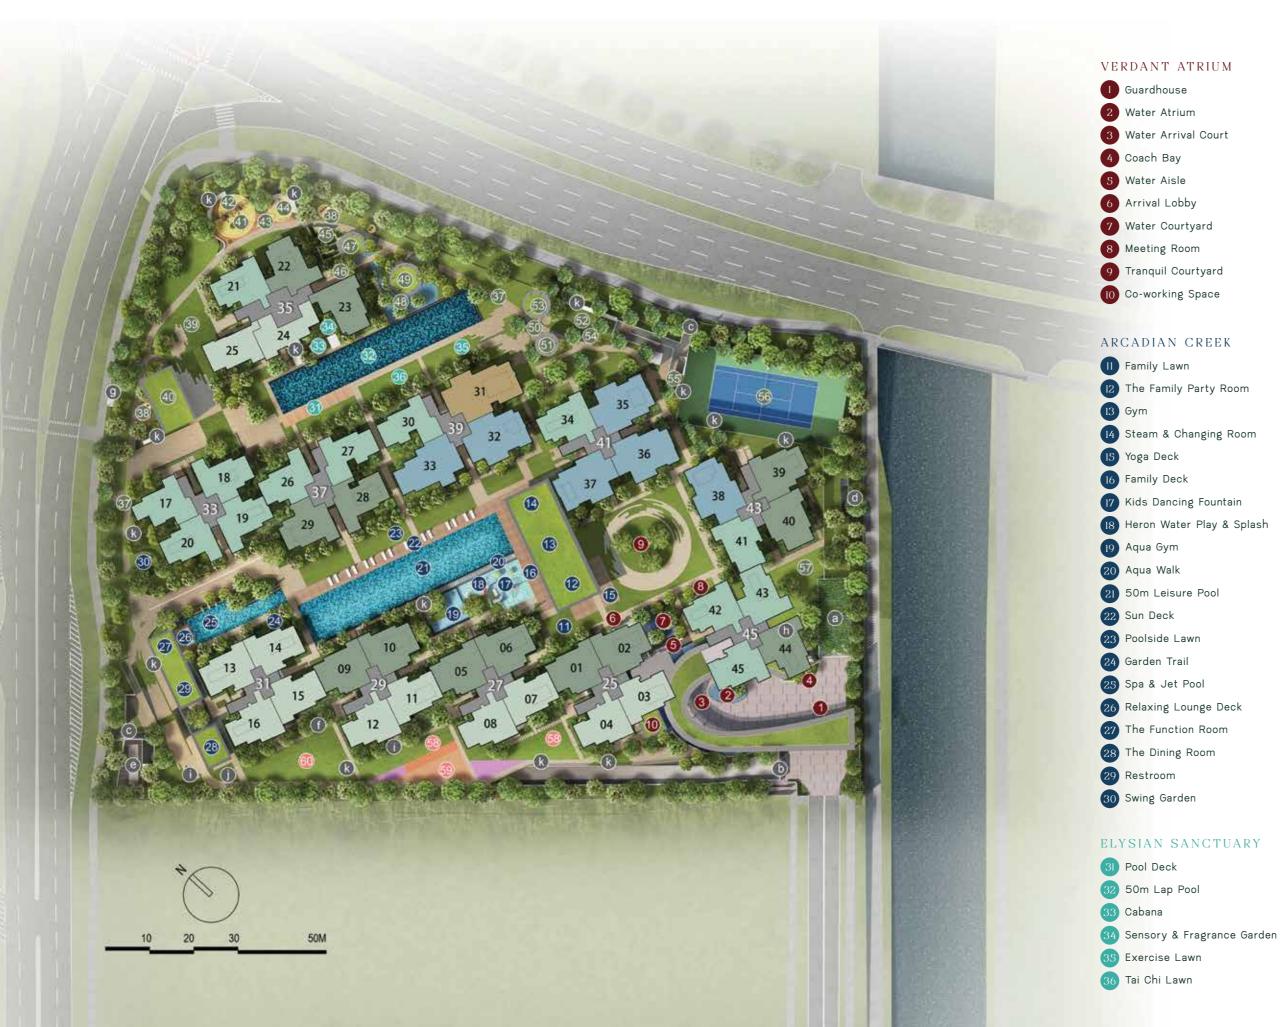

### Site Plan

MANGROVE QUEST

40 The Entertainment Room

42 Mini Rock Climbing Wall

44 Whimsical Play Garden

43 Trampoline Garden

47 Lotus BBQ Pavilion

49 Firefly BBQ Pavilion

51 Spice BBQ Pavilion

63 Herbs BBQ Pavilion

45 Maze Garden
46 Lotus Pond

48 Firefly Garden

50 Spice Garden

52 Herbs Garden

54 Reading Alcove

SS Drinking Fountain

57 Relaxation Lawn

RAINBOW TRAIL

58 Picnic Lawn

59 Game Courtyard

60 Putting Green

ANCILLARY

b Service Gate

© Side Gate

a Ramp to Basement 1 (with Trellis)

d Park Connector Side Gate

f Bin Centre (at Basement 1)

Transformer (at Basement 1)

Substation (at Basement 1)

e Generator (with Trellis)

g PUB Water Meter

k Ventilation Shafts

----- Water Tank

h Smart Locker

56 Tennis Court

41 Kids Adventure Playground & Mini Flying Fox

37 Jogging Path

38 Fitness Circuit

39 Free Play Lawn

Take in your territory of treasures