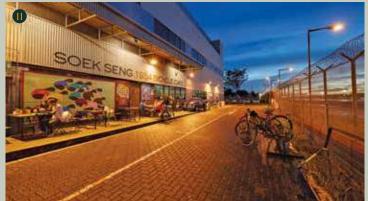

### SELETAR AEROSPACE PARK 🖨 14 mins

- 1. The Oval @ Seletar Aerospace Park
- 2. The Summerhouse
- 3. Wildseed Cafe & Bar
- 4. YOUNGS Bar & Restaurant
- 5. Di Wei Teochew Restaurant
- 6. Wheeler's Estate
- 7. The Singapura Aerospace Club
- 8. 5 by Sans Façon
- 9. Chow Cute Cafe
- 10. Hangar66 Cafe
- II. Soek Seng 1954 Bicycle Cafe
- 12. Georges Hideout @ Seletar