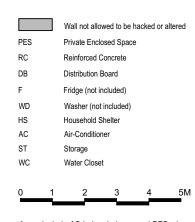

Wall not allowed to be hacked or altered Private Enclosed Space PES Reinforced Concrete Distribution Board Fridge (not included) Washer Dryer (not included) Household Shelter Air-Conditioner Storage \* Mirror Image

RC

HS

AC

ST

DOTTED LINE DENOTES

HIGH CEILING ABOVE

Wall not allowed to be hacked or altered PES Private Enclosed Space Reinforced Concrete Distribution Board Fridge (not included) Washer Dryer (not included) Household Shelter AC Air-Conditioner ST Storage WC Water Closet

### Wall not allowed to be hacked or altered Private Enclosed Space Reinforced Concrete Distribution Board Fridge (not included) Washer Dryer (not included) Household Shelter Air-Conditioner ST WC Water Closet