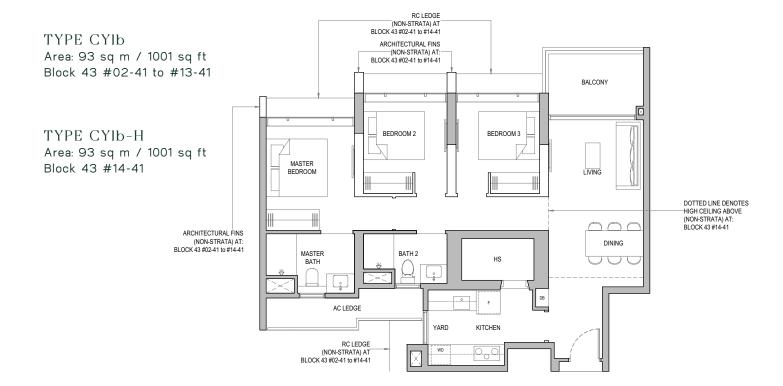

### TYPE CYIb-P Area: 93 sq m / 1001 sq ft Block 43 #01-41 ARCHITECTURAL FINS (NON-STRATA) AT: BLOCK 43 #01-41

Areas include AC ledge, balcony and PES where applicable. The plans are subjected to change as may be required by relevant authorities. All areas and measurements stated herein as approximate and subject to final survey.