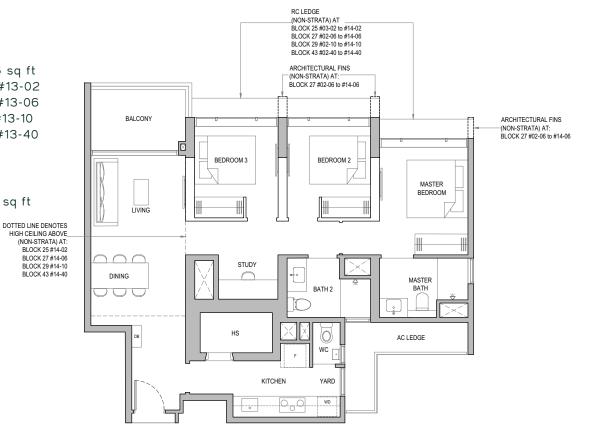

### TYPE CS5b

Area: 100 sq m / 1076 sq ft

Block 25 #03-02 to #13-02

Block 27 #02-06 to #13-06 Block 29 #02-10 to #13-10

Block 43 #02-40 to #13-40