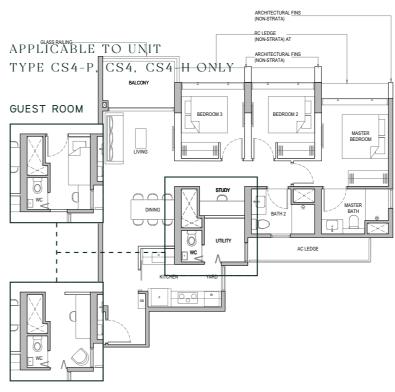

# TYPE CS4-P Area: 99 sq m / 1066 sq ft Block 35 #01-23 GLASS RAILING AT: BLOCK 35 #01-23 BEDROOM 3 BEDROOM 2 MASTER BEDROOM 1 BEDROOM 2 BEDROOM 3 BEDROOM 3

Areas include AC ledge, balcony and PES where applicable. The plans are subjected to change as may be required by relevant authorities. All areas and measurements stated herein as approximate and subject to final survey.