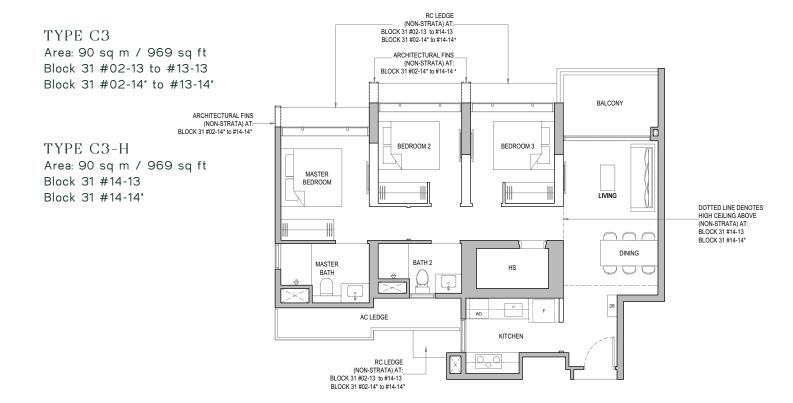

# TYPE C3-P Area: 90 sq m / 969 sq ft Block 31 #01-13 Block 31 #01-14\* ARCHITECTURAL FINS (NON-STRATA) AT BLOCK 31 #01-14\* BEDROOM 2 BEDROOM 2 BEDROOM 2

Areas include AC ledge, balcony and PES where applicable. The plans are subjected to change as may be required by relevant authorities. All areas and measurements stated herein as approximate and subject to final survey.

0 1 2 3 4 5

Areas include AC ledge, balcony and PES where applicable. The plans are subjected to change as may be required by relevant authorities. All areas and measurements stated herein as approximate and subject to final survey.