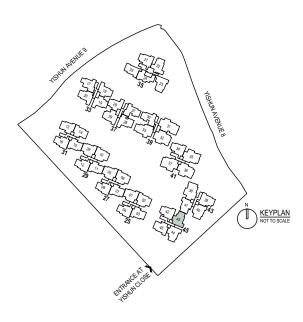

### Site Plan

MANGROVE QUEST

40 The Entertainment Room

42 Mini Rock Climbing Wall

44 Whimsical Play Garden

43 Trampoline Garden

47 Lotus BBQ Pavilion

49 Firefly BBQ Pavilion

51 Spice BBQ Pavilion

63 Herbs BBQ Pavilion

45 Maze Garden
46 Lotus Pond

48 Firefly Garden

50 Spice Garden

52 Herbs Garden

54 Reading Alcove

SS Drinking Fountain

57 Relaxation Lawn

RAINBOW TRAIL

58 Picnic Lawn

59 Game Courtyard

60 Putting Green

ANCILLARY

b Service Gate

© Side Gate

a Ramp to Basement 1 (with Trellis)

d Park Connector Side Gate

f Bin Centre (at Basement 1)

Transformer (at Basement 1)

Substation (at Basement 1)

e Generator (with Trellis)

g PUB Water Meter

k Ventilation Shafts

----- Water Tank

h Smart Locker

56 Tennis Court

41 Kids Adventure Playground & Mini Flying Fox

37 Jogging Path

38 Fitness Circuit

39 Free Play Lawn

Take in your territory of treasures