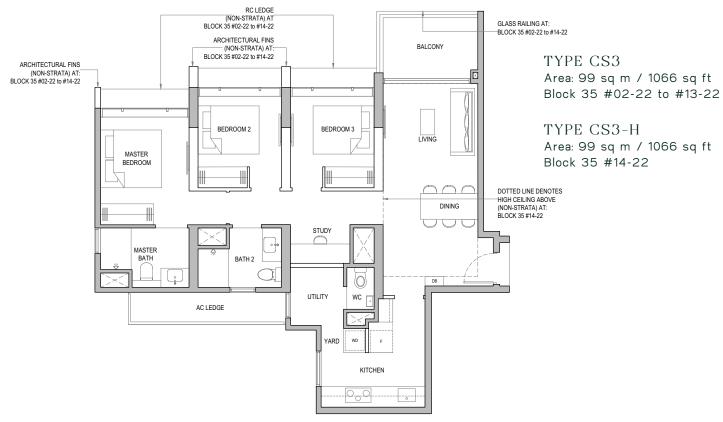

### 3 Bedroom with Yard and Study

TYPE CS3-P Area: 99 sq m / 1066 sq ft Block 35 #01-22