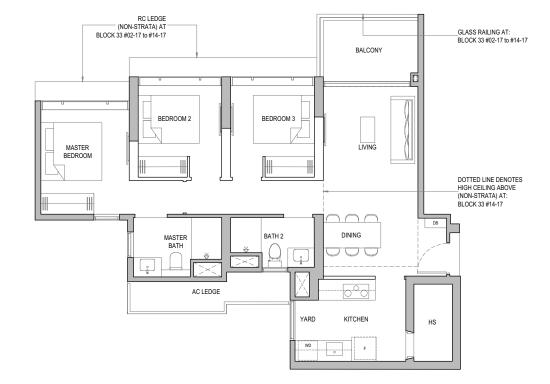

### 3 Bedroom with Yard

TYPE CY3-P Area: 93 sq m / 1001 sq ft Block 33 #01-17

TYPE CY3 Area: 93 sq m / 1001 sq ft Block 33 #02-17 to #13-17

TYPE CY3-H Area: 93 sq m / 1001 sq ft Block 33 #14-17

Areas include AC ledge, balcony and PES where applicable. The plans are subjected to change as may be required by relevant authorities. All areas and measurements stated herein as approximate and subject to final survey.