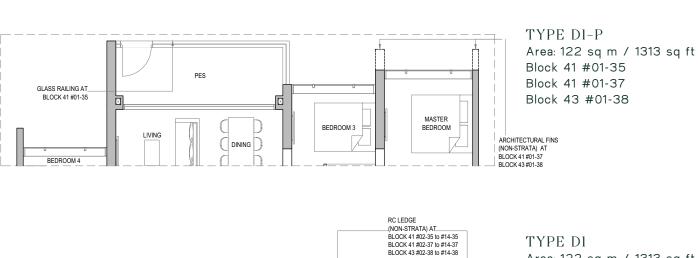

### TYPE D2-P

Area: 122 sq m / 1313 sq ft Block 41 #01-36

TYPE D2

Area: 122 sq m / 1313 sq ft Block 41 #02-36 to #13-36

TYPE D2-H Area: 122 sq m / 1313 sq ft Block 41 #14-36

Air-Conditioner ST Storage Water Closet