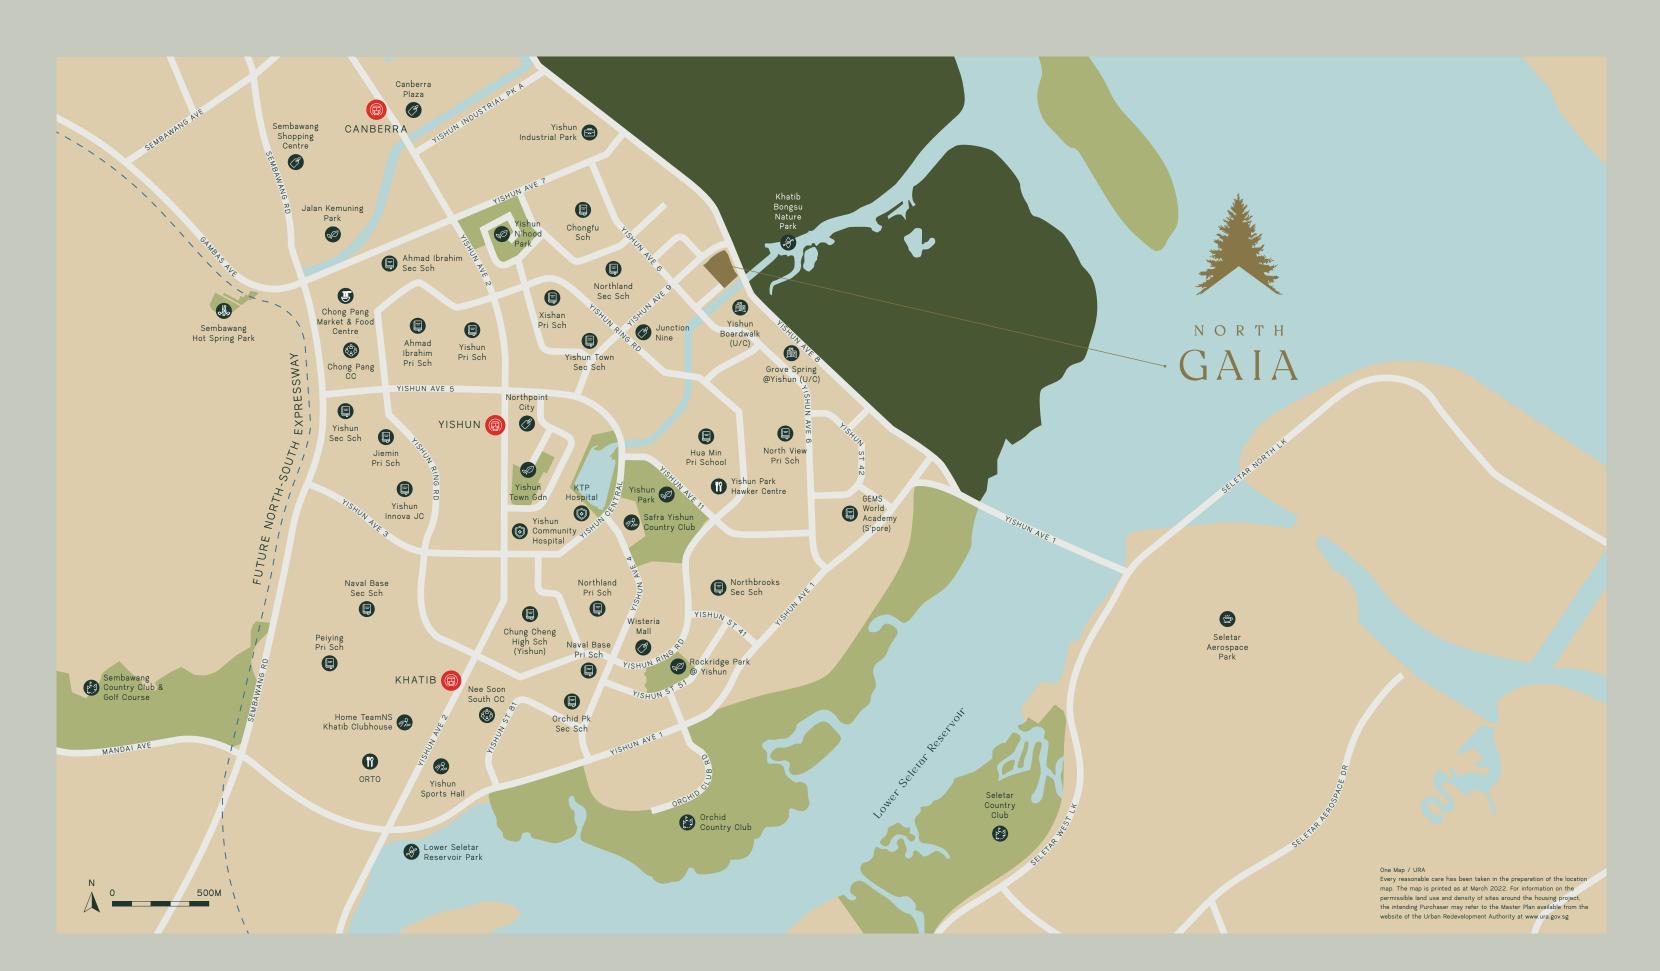

### The North South Corridor uniting the North and the city

Connecting your home in the North to the city the North South Corridor. Providing a clear route from your Northern sanctuary to the heart of Singapore's business district, smoother, faster journeys await you - so there's always time for work and pleasure.

### FUTURE NORTH COAST CORRIDOR

- 1. Woodlands Regional Centre 2. Woodlands North Coast
- 3. JTC Food Hub @ Senoko
- 4. Punggol Digital District

Yishun MRT 8 mins drive

Bishan MRT 4 stops

Newton MRT 8 stops

### CONNECTIVITY

- I. Yishun MRT
- 2. North-South Corridor (U/C)
- 3. Seletar Expressway
- 4. Tampines Expressway
- 5. Pan-Island Expressway

### SHOPPING 🖨

- 1. Junction Nine Mall 2. NorthPoint City
- 3. Wisteria Mall 4. Canberra Plaza
- 5. Sembawang Shopping Centre
- 4 mins
- 10 mins
- 12 mins
- 13 mins
- 14 mins

### COUNTRY CLUB 😝

- SAFRA Yishun Country Club 10 mins
   Seletar Country Club 11 mins
   Orchid Country Club 12 mins
   Sembawang Country Club 17 mins