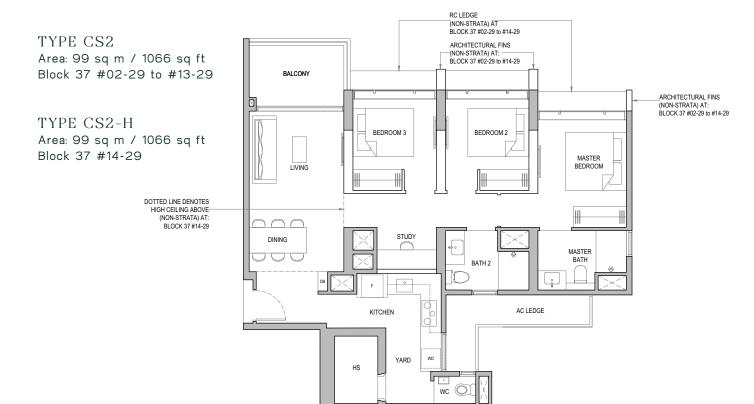

### TYPE CS2-P Area: 99 sq m / 1066 sq ft Block 37 #01-29

Areas include AC ledge, balcony and PES where applicable. The plans are subjected to change as may be required by relevant authorities. All areas and measurements stated herein as approximate and subject to final survey.