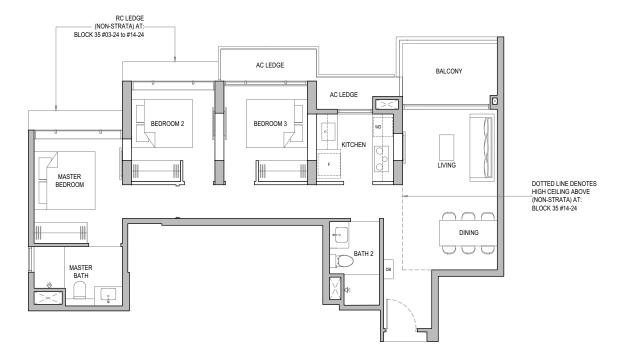

### ARCHITECTURAL FINS (NON-STRATA) AT: BLOCK 25 #02-04 to #14-04 BLOCK 29 #02-12 to #14-12 RC LEDGE RC LEDGE (NON-STRATA) AT: BLOCK 25 #02-04 to #14-04 BLOCK 27 #02-08 to #14-08 BLOCK 29 #02-12 to #14-12 BLOCK 31 #02-16 to #14-16 TYPE C5 RC LEDGE \_\_(NON-STRATA) AT: BLOCK 25 #02-04 to #14-04 Area: 91 sq m / 980 sq ft Block 25 #02-04 to #13-04 BLOCK 27 #02-08 to #14-08 BLOCK 29 #02-12 to #14-12 BLOCK 31 #02-16 to #14-16 AC LEDGE Block 27 #02-08 to #13-08 BALCONY Block 29 #02-12 to #13-12 ARCHITECTURAL FINS (NON-STRATA) AT: BLOCK 25 #02-04 to #14-04 BLOCK 29 #02-12 to #14-12 Block 31 #02-16 to #13-16 BEDROOM 3 BEDROOM 2 TYPE C5-H MASTER BEDROOM Area: 91 sq m / 980 sq ft Block 25 #14-04 Block 27 #14-08 Block 29 #14-12 Block 31 #14-16 DINING AC LEDGE DOTTED LINE DENOTES HIGH CEILING ABOVE RC LEDGE —(NON-STRATA) AT: BLOCK 25#02-04 to #14-04 BLOCK 27 #02-08 to #14-08 BLOCK 29 #02-12 to #14-12 (NON-STRATA) AT: BLOCK 25 #14-04 BLOCK 27 #14-08 BLOCK 29 #14-12 BLOCK 31 #14-16 BLOCK 31 #02-16 to #14-16