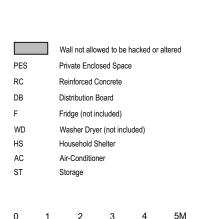

Wall not allowed to be hacked or altered Private Enclosed Space PES Reinforced Concrete Distribution Board Fridge (not included) Washer Dryer (not included) Household Shelter Air-Conditioner Storage \* Mirror Image

RC

HS

AC

ST

DOTTED LINE DENOTES

HIGH CEILING ABOVE

Wall not allowed to be hacked or altered PES Private Enclosed Space Reinforced Concrete Distribution Board Fridge (not included) Washer Dryer (not included) Household Shelter AC Air-Conditioner ST Storage WC Water Closet

### Wall not allowed to be hacked or altered Private Enclosed Space Reinforced Concrete Distribution Board Fridge (not included) Washer Dryer (not included) Household Shelter Air-Conditioner ST WC Water Closet