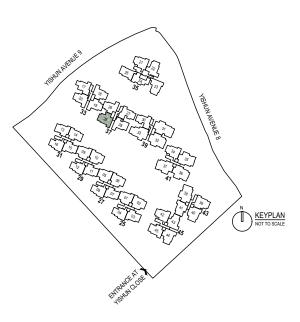

### Site Plan

MANGROVE QUEST

40 The Entertainment Room

42 Mini Rock Climbing Wall

44 Whimsical Play Garden

43 Trampoline Garden

47 Lotus BBQ Pavilion

49 Firefly BBQ Pavilion

51 Spice BBQ Pavilion

63 Herbs BBQ Pavilion

45 Maze Garden
46 Lotus Pond

48 Firefly Garden

50 Spice Garden

52 Herbs Garden

54 Reading Alcove

SS Drinking Fountain

57 Relaxation Lawn

RAINBOW TRAIL

58 Picnic Lawn

59 Game Courtyard

60 Putting Green

ANCILLARY

b Service Gate

© Side Gate

a Ramp to Basement 1 (with Trellis)

d Park Connector Side Gate

f Bin Centre (at Basement 1)

Transformer (at Basement 1)

Substation (at Basement 1)

e Generator (with Trellis)

g PUB Water Meter

k Ventilation Shafts

----- Water Tank

h Smart Locker

56 Tennis Court

41 Kids Adventure Playground & Mini Flying Fox

37 Jogging Path

38 Fitness Circuit

39 Free Play Lawn

Take in your territory of treasures