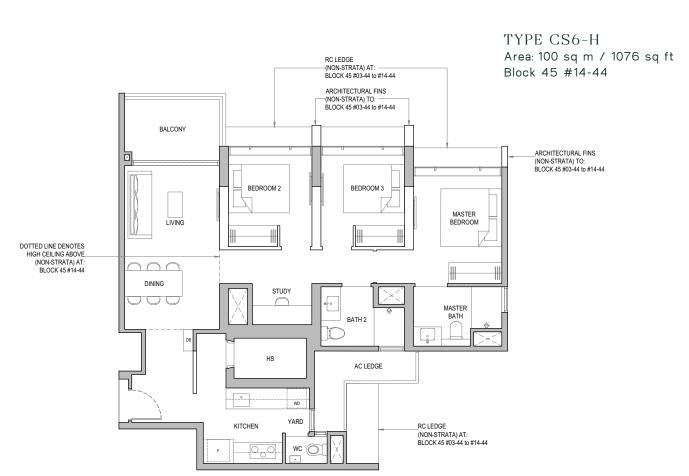

### 3 Bedroom with Yard and Study

TYPE CS6 Area: 100 sq m / 1076 sq ft Block 45 #03-44 to #13-44