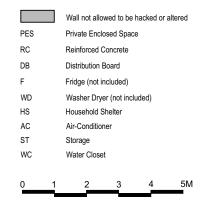

Wall not allowed to be hacked or altered Private Enclosed Space PES Reinforced Concrete Distribution Board Fridge (not included) Washer Dryer (not included) Household Shelter Air-Conditioner Storage \* Mirror Image