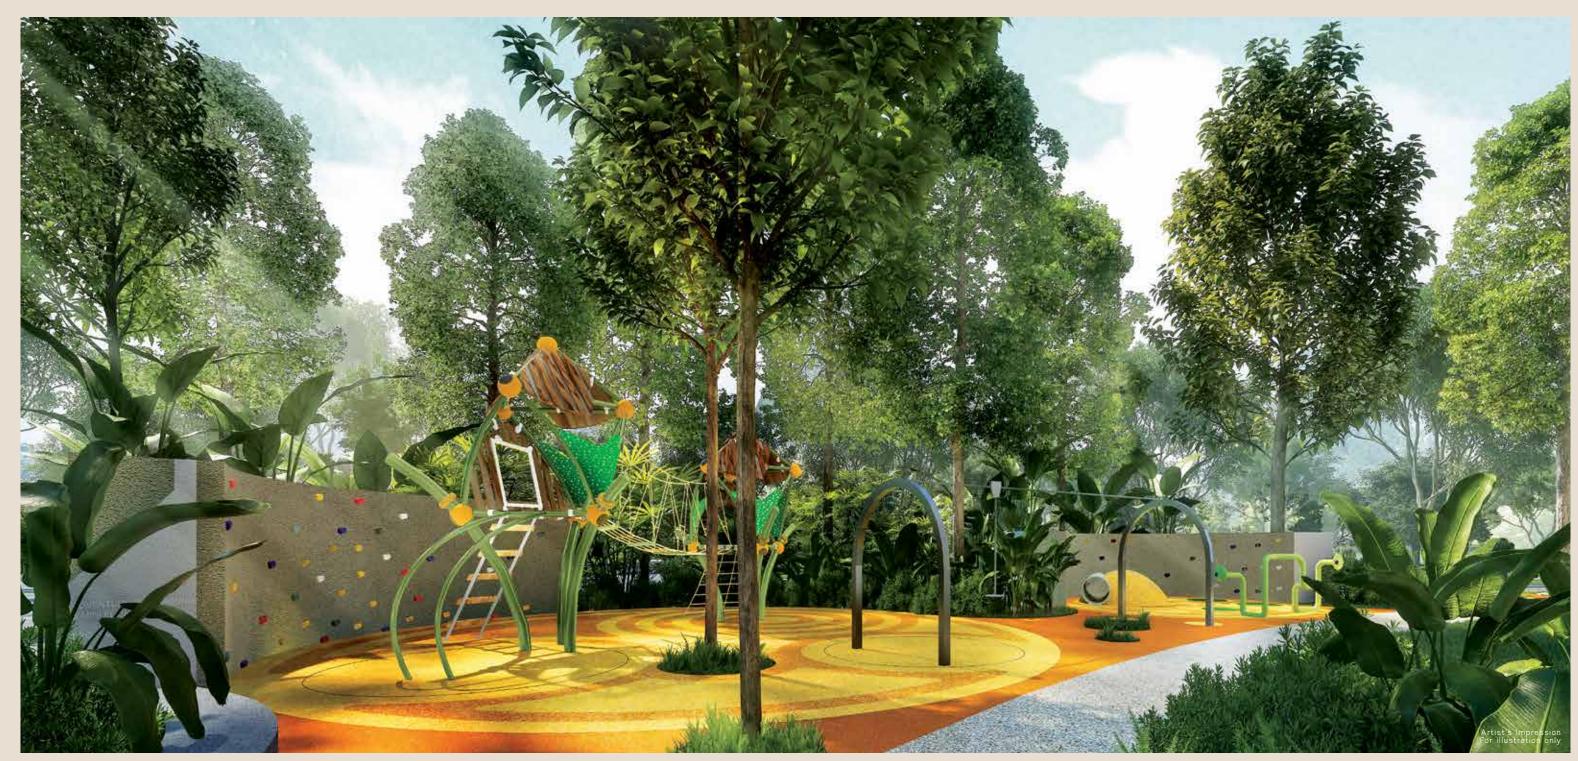

---- Jogging Path Estimated length 450m

Play and exercise across wide open spaces

Engage your body in open spaces for fitness and vigour - where adventures of adrenaline lie in wait for all ages.

- 1. Adventure Playground & Mini Flying Fox4. Trampoline Garden3. Mini Rock Climbing Wall5. Whimsical Play Garden