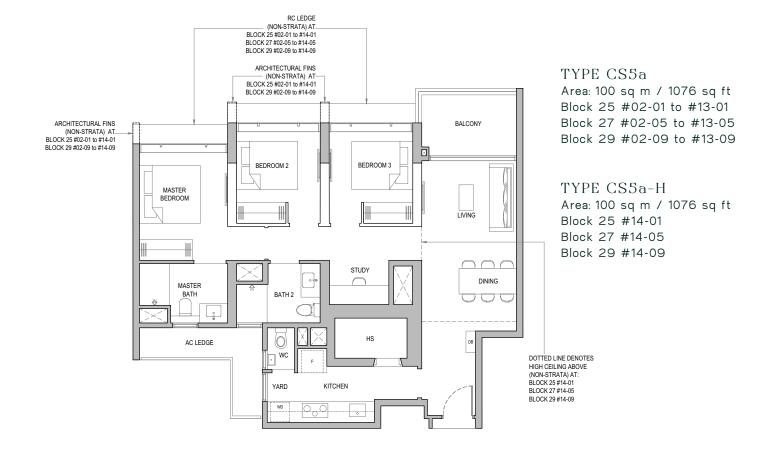

### 3 Bedroom with Yard and Study

TYPE CS5a-P Area: 100 sq m / 1076 sq ft Block 25 #01-01 Block 27 #01-05 Block 29 #01-09