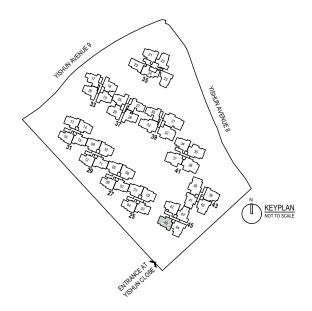

### Site Plan

MANGROVE QUEST

40 The Entertainment Room

42 Mini Rock Climbing Wall

44 Whimsical Play Garden

43 Trampoline Garden

47 Lotus BBQ Pavilion

49 Firefly BBQ Pavilion

51 Spice BBQ Pavilion

63 Herbs BBQ Pavilion

45 Maze Garden
46 Lotus Pond

48 Firefly Garden

50 Spice Garden

52 Herbs Garden

54 Reading Alcove

SS Drinking Fountain

57 Relaxation Lawn

RAINBOW TRAIL

58 Picnic Lawn

59 Game Courtyard

60 Putting Green

ANCILLARY

b Service Gate

© Side Gate

a Ramp to Basement 1 (with Trellis)

d Park Connector Side Gate

f Bin Centre (at Basement 1)

Transformer (at Basement 1)

Substation (at Basement 1)

e Generator (with Trellis)

g PUB Water Meter

k Ventilation Shafts

----- Water Tank

h Smart Locker

56 Tennis Court

41 Kids Adventure Playground & Mini Flying Fox

37 Jogging Path

38 Fitness Circuit

39 Free Play Lawn

Take in your territory of treasures