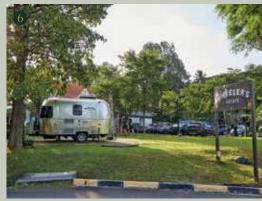

### SELETAR AEROSPACE PARK 🖨 14 mins

- 1. The Oval @ Seletar Aerospace Park
- 2. The Summerhouse
- 3. Wildseed Cafe & Bar
- 4. YOUNGS Bar & Restaurant
- 5. Di Wei Teochew Restaurant
- 6. Wheeler's Estate
- 7. The Singapura Aerospace Club
- 8. 5 by Sans Façon
- 9. Chow Cute Cafe
- 10. Hangar66 Cafe
- II. Soek Seng 1954 Bicycle Cafe
- 12. Georges Hideout @ Seletar