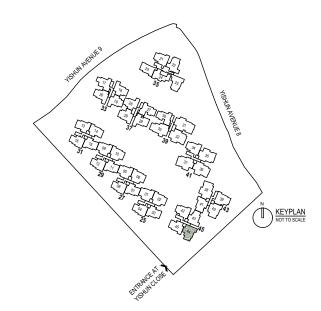

### Site Plan

MANGROVE QUEST

40 The Entertainment Room

42 Mini Rock Climbing Wall

44 Whimsical Play Garden

43 Trampoline Garden

47 Lotus BBQ Pavilion

49 Firefly BBQ Pavilion

51 Spice BBQ Pavilion

63 Herbs BBQ Pavilion

45 Maze Garden
46 Lotus Pond

48 Firefly Garden

50 Spice Garden

52 Herbs Garden

54 Reading Alcove

SS Drinking Fountain

57 Relaxation Lawn

RAINBOW TRAIL

58 Picnic Lawn

59 Game Courtyard

60 Putting Green

ANCILLARY

b Service Gate

© Side Gate

a Ramp to Basement 1 (with Trellis)

d Park Connector Side Gate

f Bin Centre (at Basement 1)

Transformer (at Basement 1)

Substation (at Basement 1)

e Generator (with Trellis)

g PUB Water Meter

k Ventilation Shafts

----- Water Tank

h Smart Locker

56 Tennis Court

41 Kids Adventure Playground & Mini Flying Fox

37 Jogging Path

38 Fitness Circuit

39 Free Play Lawn

Take in your territory of treasures