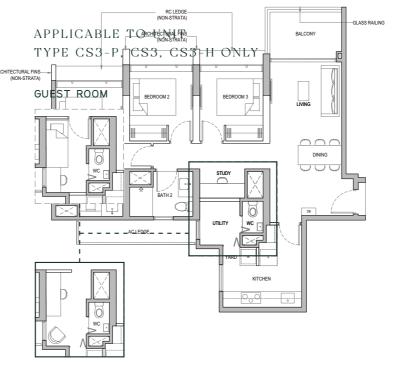

### 3 Bedroom with Yard and Study

TYPE CS3-P Area: 99 sq m / 1066 sq ft Block 35 #01-22

# TYPE CS4-P Area: 99 sq m / 1066 sq ft Block 35 #01-23 GLASS RAILING AT: BLOCK 35 #01-23 BEDROOM 3 BEDROOM 2 MASTER BEDROOM 1 BEDROOM 2 BEDROOM 3 BEDROOM 3

Areas include AC ledge, balcony and PES where applicable. The plans are subjected to change as may be required by relevant authorities. All areas and measurements stated herein as approximate and subject to final survey.