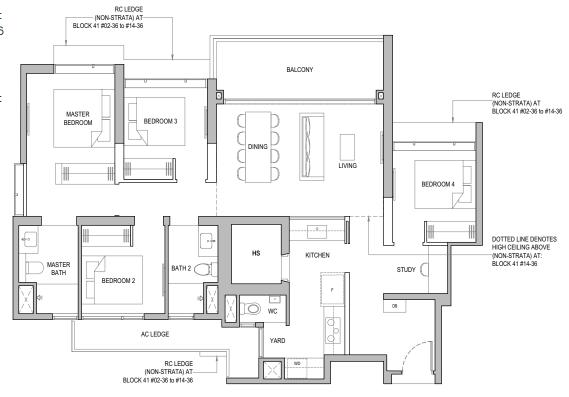

### TYPE D2-P

Area: 122 sq m / 1313 sq ft Block 41 #01-36

TYPE D2

Area: 122 sq m / 1313 sq ft Block 41 #02-36 to #13-36

TYPE D2-H Area: 122 sq m / 1313 sq ft Block 41 #14-36

Air-Conditioner ST Storage Water Closet