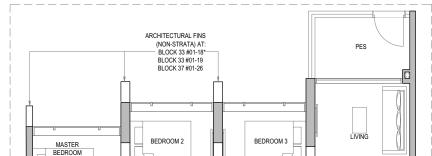

### 3 Bedroom with Yard

TYPE CY3-P Area: 93 sq m / 1001 sq ft Block 33 #01-17

TYPE CY3 Area: 93 sq m / 1001 sq ft Block 33 #02-17 to #13-17

TYPE CY3-H Area: 93 sq m / 1001 sq ft Block 33 #14-17

Areas include AC ledge, balcony and PES where applicable. The plans are subjected to change as may be required by relevant authorities. All areas and measurements stated herein as approximate and subject to final survey.