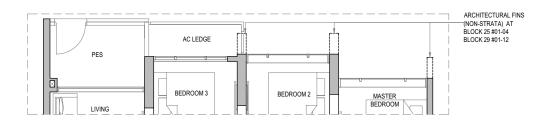

### ARCHITECTURAL FINS (NON-STRATA) AT: BLOCK 25 #02-04 to #14-04 BLOCK 29 #02-12 to #14-12 RC LEDGE RC LEDGE (NON-STRATA) AT: BLOCK 25 #02-04 to #14-04 BLOCK 27 #02-08 to #14-08 BLOCK 29 #02-12 to #14-12 BLOCK 31 #02-16 to #14-16 TYPE C5 RC LEDGE \_\_(NON-STRATA) AT: BLOCK 25 #02-04 to #14-04 Area: 91 sq m / 980 sq ft Block 25 #02-04 to #13-04 BLOCK 27 #02-08 to #14-08 BLOCK 29 #02-12 to #14-12 BLOCK 31 #02-16 to #14-16 AC LEDGE Block 27 #02-08 to #13-08 BALCONY Block 29 #02-12 to #13-12 ARCHITECTURAL FINS (NON-STRATA) AT: BLOCK 25 #02-04 to #14-04 BLOCK 29 #02-12 to #14-12 Block 31 #02-16 to #13-16 BEDROOM 3 BEDROOM 2 TYPE C5-H MASTER BEDROOM Area: 91 sq m / 980 sq ft Block 25 #14-04 Block 27 #14-08 Block 29 #14-12 Block 31 #14-16 DINING AC LEDGE DOTTED LINE DENOTES HIGH CEILING ABOVE RC LEDGE —(NON-STRATA) AT: BLOCK 25#02-04 to #14-04 BLOCK 27 #02-08 to #14-08 BLOCK 29 #02-12 to #14-12 (NON-STRATA) AT: BLOCK 25 #14-04 BLOCK 27 #14-08 BLOCK 29 #14-12 BLOCK 31 #14-16 BLOCK 31 #02-16 to #14-16

Wall not allowed to be hacked or altered Private Enclosed Space PES Reinforced Concrete Distribution Board Fridge (not included) Washer Dryer (not included) Household Shelter Air-Conditioner Storage \* Mirror Image