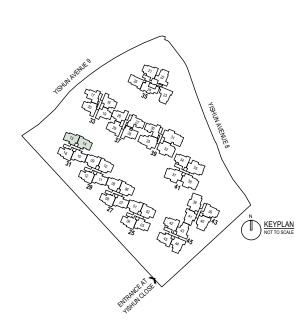

### Site Plan

MANGROVE QUEST

40 The Entertainment Room

42 Mini Rock Climbing Wall

44 Whimsical Play Garden

43 Trampoline Garden

47 Lotus BBQ Pavilion

49 Firefly BBQ Pavilion

51 Spice BBQ Pavilion

63 Herbs BBQ Pavilion

45 Maze Garden
46 Lotus Pond

48 Firefly Garden

50 Spice Garden

52 Herbs Garden

54 Reading Alcove

SS Drinking Fountain

57 Relaxation Lawn

RAINBOW TRAIL

58 Picnic Lawn

59 Game Courtyard

60 Putting Green

ANCILLARY

b Service Gate

© Side Gate

a Ramp to Basement 1 (with Trellis)

d Park Connector Side Gate

f Bin Centre (at Basement 1)

Transformer (at Basement 1)

Substation (at Basement 1)

e Generator (with Trellis)

g PUB Water Meter

k Ventilation Shafts

----- Water Tank

h Smart Locker

56 Tennis Court

41 Kids Adventure Playground & Mini Flying Fox

37 Jogging Path

38 Fitness Circuit

39 Free Play Lawn

Take in your territory of treasures