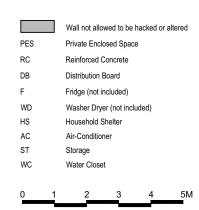

Wall not allowed to be hacked or altered Private Enclosed Space PES Reinforced Concrete Distribution Board Fridge (not included) Washer Dryer (not included) Household Shelter Air-Conditioner Storage \* Mirror Image

DOTTED LINE DENOTES

HIGH CEILING ABOVE

Wall not allowed to be hacked or altered PES Private Enclosed Space Reinforced Concrete Distribution Board Fridge (not included) Washer Dryer (not included) Household Shelter AC Air-Conditioner ST Storage WC Water Closet

### Wall not allowed to be hacked or altered Private Enclosed Space Reinforced Concrete Distribution Board Fridge (not included) Washer Dryer (not included) Household Shelter Air-Conditioner ST WC Water Closet