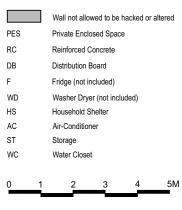

Wall not allowed to be hacked or altered Private Enclosed Space PES Reinforced Concrete Distribution Board Fridge (not included) Washer Dryer (not included) Household Shelter Air-Conditioner Storage \* Mirror Image

DOTTED LINE DENOTES

HIGH CEILING ABOVE

Wall not allowed to be hacked or altered PES Private Enclosed Space Reinforced Concrete Distribution Board Fridge (not included) Washer Dryer (not included) Household Shelter AC Air-Conditioner ST Storage WC Water Closet

### Wall not allowed to be hacked or altered Private Enclosed Space Reinforced Concrete Distribution Board Fridge (not included) Washer Dryer (not included) Household Shelter Air-Conditioner ST WC Water Closet