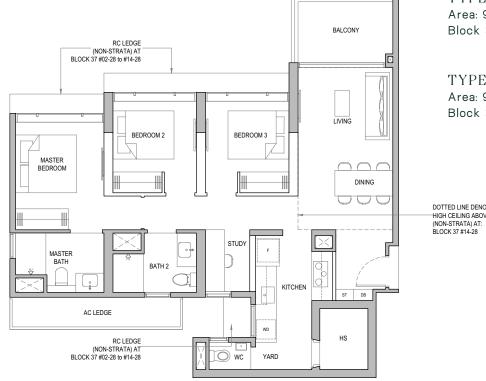

### 3 Bedroom with Yard

TYPE CY2-P Area: 93 sq m / 1001 sq ft Block 37 #01-27\* Block 39 #01-30

TYPE CY2 Area: 93 sq m / 1001 sq ft Block 37 #02-27\* to #13-27\* Block 39 #02-30 to #13-30

TYPE CY2-H Area: 93 sq m / 1001 sq ft Block 37 #14-27\* Block 39 #14-30

Wall not allowed to be hacked or altered Private Enclosed Space PES Reinforced Concrete Distribution Board Fridge (not included) Washer Dryer (not included) Household Shelter Air-Conditioner Storage \* Mirror Image