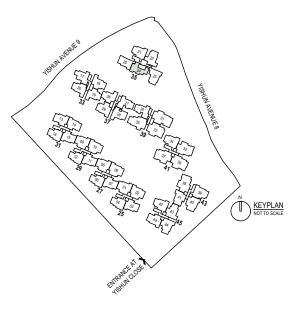

### Site Plan

MANGROVE QUEST

40 The Entertainment Room

42 Mini Rock Climbing Wall

44 Whimsical Play Garden

43 Trampoline Garden

47 Lotus BBQ Pavilion

49 Firefly BBQ Pavilion

51 Spice BBQ Pavilion

63 Herbs BBQ Pavilion

45 Maze Garden
46 Lotus Pond

48 Firefly Garden

50 Spice Garden

52 Herbs Garden

54 Reading Alcove

SS Drinking Fountain

57 Relaxation Lawn

RAINBOW TRAIL

58 Picnic Lawn

59 Game Courtyard

60 Putting Green

ANCILLARY

b Service Gate

© Side Gate

a Ramp to Basement 1 (with Trellis)

d Park Connector Side Gate

f Bin Centre (at Basement 1)

Transformer (at Basement 1)

Substation (at Basement 1)

e Generator (with Trellis)

g PUB Water Meter

k Ventilation Shafts

----- Water Tank

h Smart Locker

56 Tennis Court

41 Kids Adventure Playground & Mini Flying Fox

37 Jogging Path

38 Fitness Circuit

39 Free Play Lawn

Take in your territory of treasures