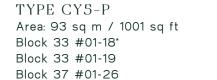

### 3 Bedroom with Yard

TYPE CY3-P Area: 93 sq m / 1001 sq ft Block 33 #01-17

TYPE CY3 Area: 93 sq m / 1001 sq ft Block 33 #02-17 to #13-17

TYPE CY3-H Area: 93 sq m / 1001 sq ft Block 33 #14-17

Areas include AC ledge, balcony and PES where applicable. The plans are subjected to change as may be required by relevant authorities. All areas and measurements stated herein as approximate and subject to final survey.