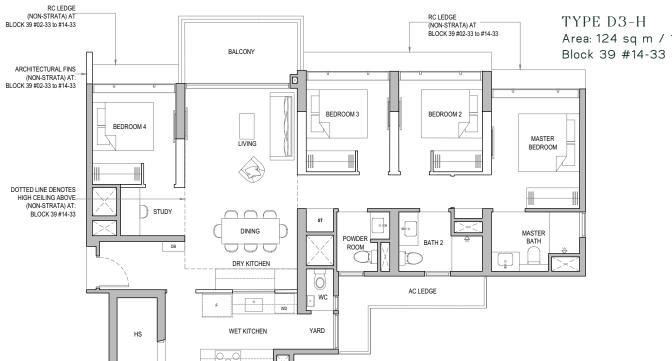

### 4 Bedroom

TYPE D3-P

Area: 124 sq m / 1335 sq ft Block 39 #01-33

TYPE D3

Area: 124 sq m / 1335 sq ft Block 39 #02-33 to #13-33

TYPE D3-H Area: 124 sq m / 1335 sq ft