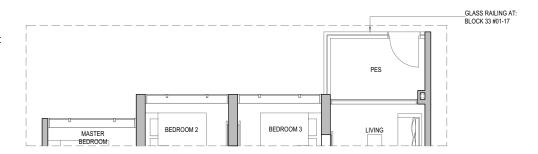

### 3 Bedroom with Yard

TYPE CY3-P Area: 93 sq m / 1001 sq ft Block 33 #01-17

TYPE CY3 Area: 93 sq m / 1001 sq ft Block 33 #02-17 to #13-17

TYPE CY3-H Area: 93 sq m / 1001 sq ft Block 33 #14-17

Areas include AC ledge, balcony and PES where applicable. The plans are subjected to change as may be required by relevant authorities. All areas and measurements stated herein as approximate and subject to final survey.