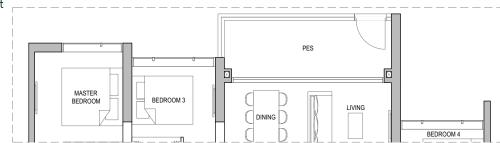

### ARCHITECTURAL FINS (NON-STRATA) AT: BLOCK 25 #02-04 to #14-04 BLOCK 29 #02-12 to #14-12 RC LEDGE RC LEDGE (NON-STRATA) AT: BLOCK 25 #02-04 to #14-04 BLOCK 27 #02-08 to #14-08 BLOCK 29 #02-12 to #14-12 BLOCK 31 #02-16 to #14-16 TYPE C5 RC LEDGE \_\_(NON-STRATA) AT: BLOCK 25 #02-04 to #14-04 Area: 91 sq m / 980 sq ft Block 25 #02-04 to #13-04 BLOCK 27 #02-08 to #14-08 BLOCK 29 #02-12 to #14-12 BLOCK 31 #02-16 to #14-16 AC LEDGE Block 27 #02-08 to #13-08 BALCONY Block 29 #02-12 to #13-12 ARCHITECTURAL FINS (NON-STRATA) AT: BLOCK 25 #02-04 to #14-04 BLOCK 29 #02-12 to #14-12 Block 31 #02-16 to #13-16 BEDROOM 3 BEDROOM 2 TYPE C5-H MASTER BEDROOM Area: 91 sq m / 980 sq ft Block 25 #14-04 Block 27 #14-08 Block 29 #14-12 Block 31 #14-16 DINING AC LEDGE DOTTED LINE DENOTES HIGH CEILING ABOVE RC LEDGE —(NON-STRATA) AT: BLOCK 25#02-04 to #14-04 BLOCK 27 #02-08 to #14-08 BLOCK 29 #02-12 to #14-12 (NON-STRATA) AT: BLOCK 25 #14-04 BLOCK 27 #14-08 BLOCK 29 #14-12 BLOCK 31 #14-16 BLOCK 31 #02-16 to #14-16