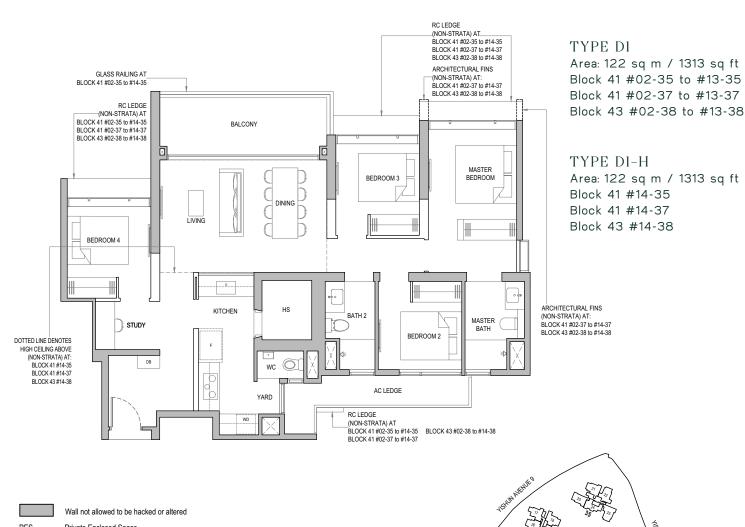

### ARCHITECTURAL FINS (NON-STRATA) AT: BLOCK 25 #02-04 to #14-04 BLOCK 29 #02-12 to #14-12 RC LEDGE RC LEDGE (NON-STRATA) AT: BLOCK 25 #02-04 to #14-04 BLOCK 27 #02-08 to #14-08 BLOCK 29 #02-12 to #14-12 BLOCK 31 #02-16 to #14-16 TYPE C5 RC LEDGE \_\_(NON-STRATA) AT: BLOCK 25 #02-04 to #14-04 Area: 91 sq m / 980 sq ft Block 25 #02-04 to #13-04 BLOCK 27 #02-08 to #14-08 BLOCK 29 #02-12 to #14-12 BLOCK 31 #02-16 to #14-16 AC LEDGE Block 27 #02-08 to #13-08 BALCONY Block 29 #02-12 to #13-12 ARCHITECTURAL FINS (NON-STRATA) AT: BLOCK 25 #02-04 to #14-04 BLOCK 29 #02-12 to #14-12 Block 31 #02-16 to #13-16 BEDROOM 3 BEDROOM 2 TYPE C5-H MASTER BEDROOM Area: 91 sq m / 980 sq ft Block 25 #14-04 Block 27 #14-08 Block 29 #14-12 Block 31 #14-16 DINING AC LEDGE DOTTED LINE DENOTES HIGH CEILING ABOVE RC LEDGE —(NON-STRATA) AT: BLOCK 25#02-04 to #14-04 BLOCK 27 #02-08 to #14-08 BLOCK 29 #02-12 to #14-12 (NON-STRATA) AT: BLOCK 25 #14-04 BLOCK 27 #14-08 BLOCK 29 #14-12 BLOCK 31 #14-16 BLOCK 31 #02-16 to #14-16