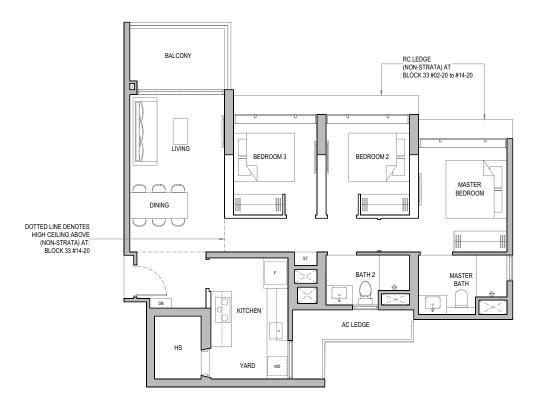

### ARCHITECTURAL FINS (NON-STRATA) AT: BLOCK 25 #02-04 to #14-04 BLOCK 29 #02-12 to #14-12 RC LEDGE RC LEDGE (NON-STRATA) AT: BLOCK 25 #02-04 to #14-04 BLOCK 27 #02-08 to #14-08 BLOCK 29 #02-12 to #14-12 BLOCK 31 #02-16 to #14-16 TYPE C5 RC LEDGE \_\_(NON-STRATA) AT: BLOCK 25 #02-04 to #14-04 Area: 91 sq m / 980 sq ft Block 25 #02-04 to #13-04 BLOCK 27 #02-08 to #14-08 BLOCK 29 #02-12 to #14-12 BLOCK 31 #02-16 to #14-16 AC LEDGE Block 27 #02-08 to #13-08 BALCONY Block 29 #02-12 to #13-12 ARCHITECTURAL FINS (NON-STRATA) AT: BLOCK 25 #02-04 to #14-04 BLOCK 29 #02-12 to #14-12 Block 31 #02-16 to #13-16 BEDROOM 3 BEDROOM 2 TYPE C5-H MASTER BEDROOM Area: 91 sq m / 980 sq ft Block 25 #14-04 Block 27 #14-08 Block 29 #14-12 Block 31 #14-16 DINING AC LEDGE DOTTED LINE DENOTES HIGH CEILING ABOVE RC LEDGE —(NON-STRATA) AT: BLOCK 25#02-04 to #14-04 BLOCK 27 #02-08 to #14-08 BLOCK 29 #02-12 to #14-12 (NON-STRATA) AT: BLOCK 25 #14-04 BLOCK 27 #14-08 BLOCK 29 #14-12 BLOCK 31 #14-16 BLOCK 31 #02-16 to #14-16