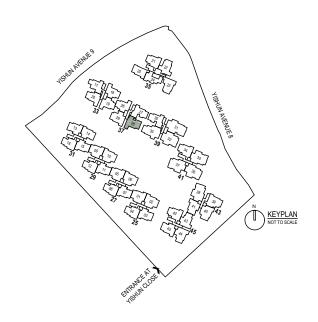

### Site Plan

MANGROVE QUEST

40 The Entertainment Room

42 Mini Rock Climbing Wall

44 Whimsical Play Garden

43 Trampoline Garden

47 Lotus BBQ Pavilion

49 Firefly BBQ Pavilion

51 Spice BBQ Pavilion

63 Herbs BBQ Pavilion

45 Maze Garden
46 Lotus Pond

48 Firefly Garden

50 Spice Garden

52 Herbs Garden

54 Reading Alcove

SS Drinking Fountain

57 Relaxation Lawn

RAINBOW TRAIL

58 Picnic Lawn

59 Game Courtyard

60 Putting Green

ANCILLARY

b Service Gate

© Side Gate

a Ramp to Basement 1 (with Trellis)

d Park Connector Side Gate

f Bin Centre (at Basement 1)

Transformer (at Basement 1)

Substation (at Basement 1)

e Generator (with Trellis)

g PUB Water Meter

k Ventilation Shafts

----- Water Tank

h Smart Locker

56 Tennis Court

41 Kids Adventure Playground & Mini Flying Fox

37 Jogging Path

38 Fitness Circuit

39 Free Play Lawn

Take in your territory of treasures