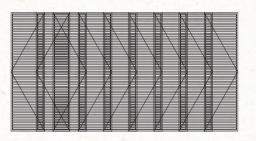

### UNIT DISTRIBUTION

#### Legend

Type A – STUDIO

Type B – 1 BEDROOM

Type C – 2 BEDROOM

Type D – 3 BEDROOM

Type E – 4 BEDROOM

Type F – PENTHOUSE

| Sto | rey/<br>t No. | 1              | 2        | 3            | 4            | 5        | 6    | 7            | 8            | 9            | 10           | 11   |  |  |
|-----|---------------|----------------|----------|--------------|--------------|----------|------|--------------|--------------|--------------|--------------|------|--|--|
|     | 39            | SKY OCULUS     |          |              |              |          |      |              |              |              |              |      |  |  |
| 38  |               | F4             |          |              |              | F3       |      |              |              |              |              |      |  |  |
|     | 37            | D1-c           | A1-b (m) | A1-b         | С1-с         | C1-c (m) | C2-c | D2-c         | D3-c         | B1-b         | B2-b         | СЗ-с |  |  |
|     | 36            | D1-b           | A1-b (m) | A1-b         | C1-b         | C1-b (m) | C2-b | D2-b         | D3-b         | B1-b         | B2-b         | C3-b |  |  |
|     | 35            | D1-a           | A1-a (m) | А1-а         | С1-а         | C1-a (m) | C2-a | D2-a         | D3-a         | В1-а         | B2-a         | СЗ-а |  |  |
|     | 34            | D1-b           | A1-b (m) | A1-b         | C1-b         | C1-b (m) | C2-b | D2-b         | D3-b         | B1-b         | B2-b         | C3-b |  |  |
|     | 33            | D1-c           | A1-b (m) | A1-b         | C1-c         | C1-c (m) | C2-c | D2-c         | D3-c         | B1-b         | B2-b         | C3-c |  |  |
|     | 32            | D1-b           | A1-b (m) | A1-b         | C1-b         | C1-b (m) | C2-b | D2-b         | D3-b         | B1-b         | B2-b         | C3-b |  |  |
|     | 31            | D1-a           | A1-a (m) | А1-а         | С1-а         | C1-a (m) | C2-a | D2-a         | D3-a         | В1-а         | B2-a         | СЗ-а |  |  |
|     | 30            | D1-b           | A1-b (m) | A1-b         | C1-b         | C1-b (m) | C2-b | D2-b         | D3-b         | B1-b         | B2-b         | C3-b |  |  |
|     | 29            | D1-c           | A1-b (m) | A1-b         | C1-c         | C1-c (m) | C2-c | D2-c         | D3-c         | B1-b         | B2-b         | С3-с |  |  |
|     | 28            | D1-b           | A1-b (m) | A1-b         | C1-b         | C1-b (m) | C2-b | D2-b         | D3-b         | B1-b         | B2-b         | C3-b |  |  |
|     | 27            | D1-a           | A1-a (m) | А1-а         | C1-a         | C1-a (m) | C2-a | D2-a         | D3-a         | В1-а         | B2-a         | СЗ-а |  |  |
|     | 26            | D1-b           | A1-b (m) | A1-b         | C1-b         | C1-b (m) | C2-b | D2-b         | D3-b         | B1-b         | B2-b         | C3-b |  |  |
|     | 25            | D1-c           | A1-b (m) | A1-b         | С1-с         | C1-c (m) | C2-c | D2-c         | D3-c         | B1-b         | B2-b         | СЗ-с |  |  |
|     | 24            | D1-b           | A1-b (m) | A1-b         | C1-b         | C1-b (m) | C2-b | D2-b         | D3-b         | B1-b         | B2-b         | C3-b |  |  |
|     | 23            | D1-a           | A1-a (m) | А1-а         | C1-a         | C1-a (m) | C2-a | D2-a         | D3-a         | В1-а         | B2-a         | СЗ-а |  |  |
|     | 22            | D1-b           | A1-b (m) | A1-b         | C1-b         | C1-b (m) | C2-b | D2-b         | D3-b         | B1-b         | B2-b         | C3-b |  |  |
|     | 21            | D1-c           | A1-b (m) | A1-b         | С1-с         | C1-c (m) | C2-c | D2-c         | D3-c         | B1-b         | B2-b         | С3-с |  |  |
|     | 20            | D1-b           | A1-b (m) | A1-b         | C1-b         | C1-b (m) | C2-b | D2-b         | D3-b         | B1-b         | B2-b         | C3-b |  |  |
|     | 19            | D1-a           | A1-a (m) | А1-а         | С1-а         | C1-a (m) | C2-a | D2-a         | D3-a         | В1-а         | B2-a         | СЗ-а |  |  |
|     | 150           |                |          |              |              |          |      |              |              |              |              |      |  |  |
|     |               | SOCIAL TERRACE |          |              |              |          |      |              |              |              |              |      |  |  |
|     |               |                |          |              |              |          |      |              |              |              |              |      |  |  |
|     | 18            |                |          |              |              |          |      |              |              | 24.          |              |      |  |  |
|     | 17            | D1-b           | A1-b (m) | A1-b         | C1-b         | C1-b (m) | C2-b | D2-b         | D3-b         | B1-b         | B2-b         | C3-b |  |  |
|     | 16            | D1-c           | A1-b (m) | A1-b         | C1-c         | C1-c (m) | C2-c | D2-c         | D3-c         | B1-b         | B2-b         | C3-c |  |  |
|     | 15            | D1-b           | A1-b (m) | A1-b         | C1-b         | C1-b (m) | C2-b | D2-b         | D3-b         | B1-b         | B2-b         | C3-b |  |  |
|     | 14            | D1-a           | A1-a (m) | A1-a         | C1-a         | C1-a (m) | C2-a | D2-a         | D3-a         | B1-a         | B2-a         | C3-a |  |  |
|     | 13            | D1-b           | A1-b (m) | A1-b         | C1-b         | C1-b (m) | C2-b | D2-b<br>D2-c | D3-b<br>D3-c | B1-b<br>B1-b | B2-b<br>B2-b | C3-b |  |  |
|     | 12            | D1-c           | A1-b (m) | A1-b         | C1-c         | C1-c (m) | C2-c | D2-c         | D3-c         | B1-b         | B2-b         | C3-b |  |  |
|     | 11            | D1-b<br>D1-a   | A1-b (m) | A1-b<br>A1-a | C1-b<br>C1-a | C1-a (m) | C2-a | D2-0         | D3-0         | B1-a         | B2-a         | C3-a |  |  |
|     | 10            | D1-b           | A1-b (m) | A1-b         | C1-b         | C1-b (m) | C2-b | D2-a         | D3-a         | B1-b         | B2-b         | C3-b |  |  |
|     |               | D1-c           | A1-b (m) | A1-b         | C1-c         | C1-c (m) | C2-c | D2-c         | D3-c         | B1-b         | B2-b         | C3-c |  |  |
|     | 8             | D1-b           | A1-b (m) | A1-b         | C1-C         | C1-b (m) | C2-b | D2-C         | D3-c         | B1-b         | B2-b         | C3-b |  |  |
|     | 6             | D1-0<br>D1-a   | A1-a (m) | A1-a         | C1-a         | C1-a (m) | C2-a | D2-0         | D3-0         | B1-a         | B2-a         | C3-a |  |  |
|     | 5             | D1-b           | A1-b (m) | A1-b         | C1-b         | C1-b (m) | C2-b | D2-a         | D3-a         | B1-b         | B2-b         | C3-b |  |  |
|     | 4             | D1-c           | A1-b (m) | A1-b         | C1-c         | C1-c (m) | C2-c | D2-c         | D3-c         | B1-b         | B2-b         | C3-c |  |  |
|     | 3             | D1-b           | A1-b (m) | A1-b         | C1-b         | C1-b (m) | C2-b | D2-b         | D3-b         | B1-b         | B2-b         | C3-b |  |  |
|     | 2             |                | A1-a (m) |              | C1-a         | C1-a (m) | C2-a | D2-a         | D3-a         | B1-a         | B2-a         | C3-a |  |  |
|     | _             | Did            | (111)    |              | 2, 4         | (.11)    |      |              |              |              |              |      |  |  |