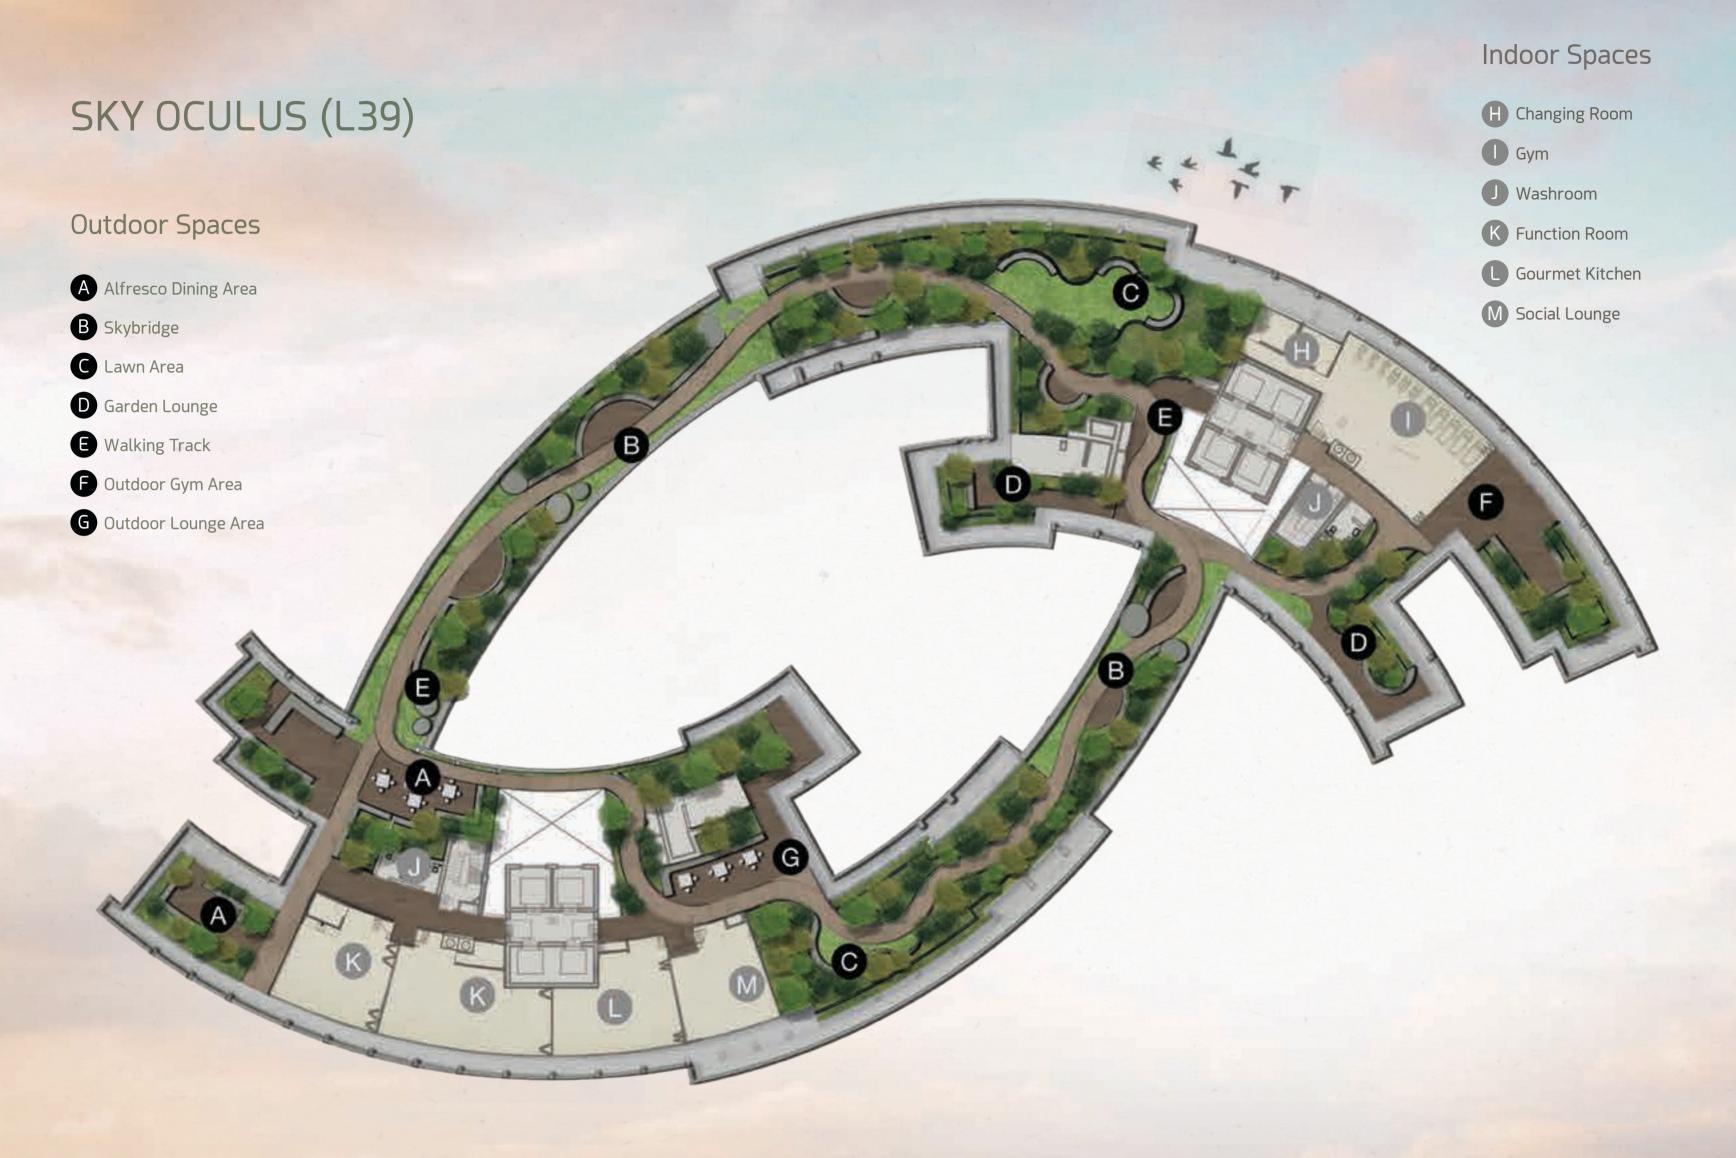

### SOCIAL TERRACE L18

- **6** Outdoor Lounge
- **G** Alfresco Dining
- Open Amphitheatre
- Entertainment Area
- Changing Room