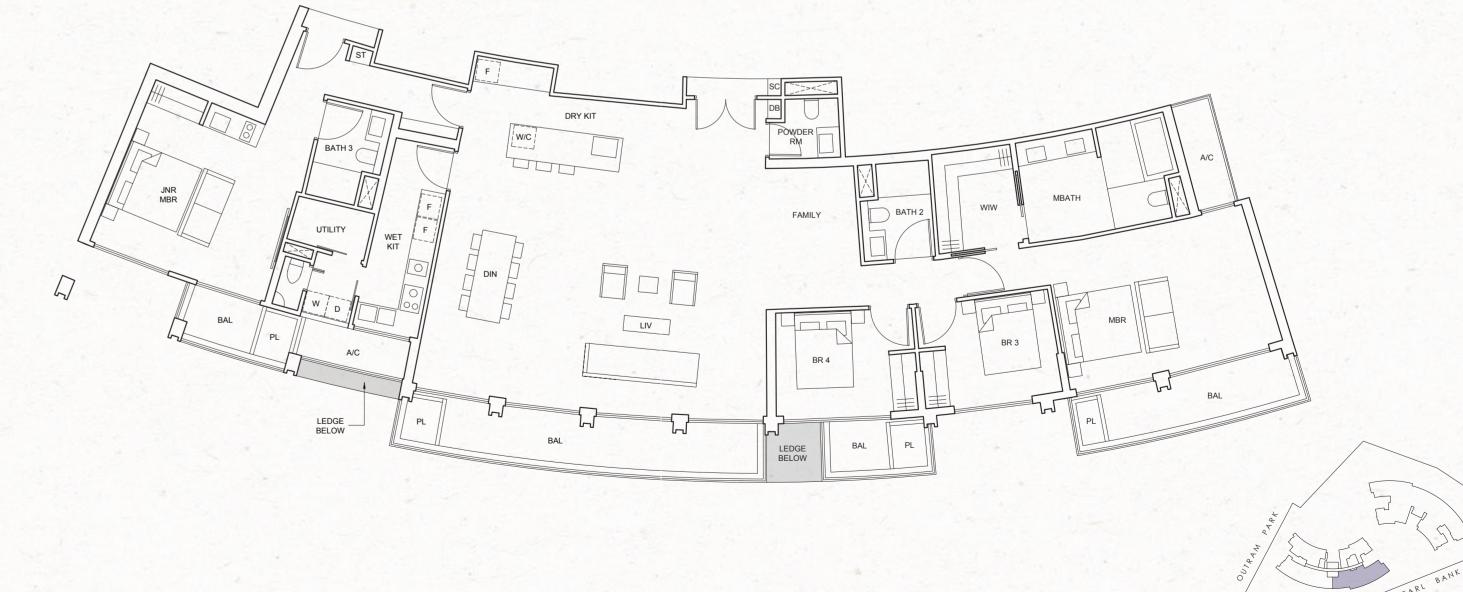

-18



TYPE E1-c 133 sq m / 1,432 sq ft

#04-18; #08-18; #12-18; #17-18; #21-18; #25-18: #29-18: #33-18: #37-18





PENTHOUSE PLANS

### PENTHOUSE

TYPE F1 250 sq m / 2,691 sq ft #38-18



TYPE F2 259 sq m / 2,788 sq ft #38-13



All floor areas indicated are inclusive of AC ledge, planters and balcony where applicable. The plans are subject to change as may be approved by the relevant authorities. All floor plans are approximate measurements only and subject to government re-survey. The balcony shall not be enclosed unless with the approved balcony screen. The installation and cost of the balcony screen shall be borne by the purchaser. For an illustration of the approved balcony screen, please refer to the diagram annexed hereto as "Annexure".





TYPE F4 258 sq m / 2,777 sq ft #38-02



# APPROVED BALCONY SCREEN ANNEXURE





TYPICAL ELEVATION OF BALCONY WITH SCREEN

TYPICAL ELEVATION – BALCONY SCREEN



## LEGEND :

Wall not allowed to be hacked or altered (Including by wall of drilling)

O Rainwater downpipe shaft space

TYPICAL PLAN WITH BALCONY SCREEN

#### Note:

- The balcony shall not be enclosed unless with the approved balcony screen
- The proposed balcony screens allow for natural ventilation within the balcony at all times.
   The installation and cost of the screen shall be borne by the Purchaser.







DEVELOPER: ARECA INVESTMENT PTE. LTD (199500924C) • DEVELOPER'S LICENCE NO.: C1313 • LOCATION: LOT(S) 00189L, TS 22, AT PEARL BANK / OUTRAM ROAD • TENURE: 99 YEARS WEF 1 MARCH 2019 • EXPECTED DATE OF VACANT POSSESSION: 31 DECEMBER 2023 • EXPECTED DATE OF LEG