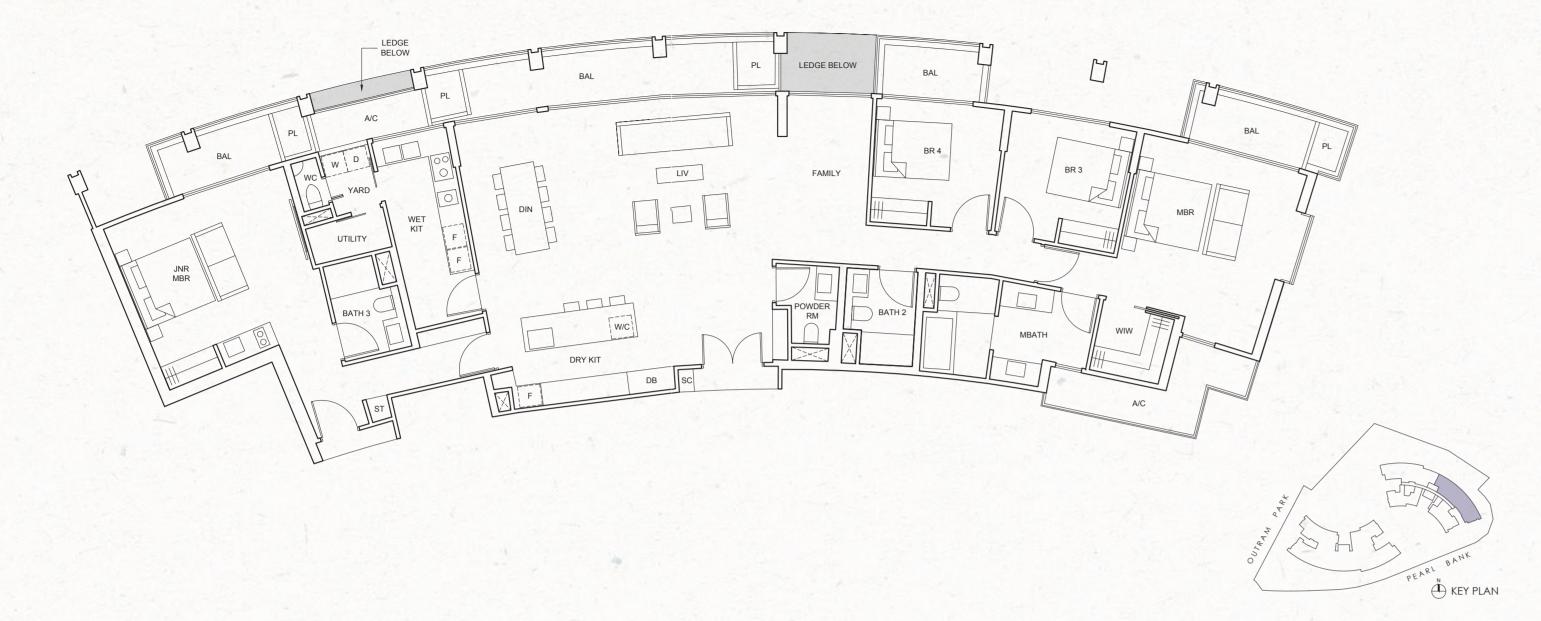

TYPE D2-a 113 sq m / 1,216 sq ft

#02-07; #06-07; #10-07; #14-07; #19-07; #23-07; #27-07; #31-07; #35-07

TYPE D2-b 110 sq m / 1,184 sq ft

#03-07; #05-07; #07-07; #09-07; #11-07; #13-07; #15-07; #17-07; #20-07; #22-07; #24-07; #26-07; #28-07; #30-07; #32-07; #34-07; #36-07

TYPE D2-c 113 sq m / 1,216 sq ft

#04-07; #08-07; #12-07; #16-07; #21-07; #25-07; #29-07; #33-07; #37-07

3-BEDROOM 4-BEDROOM

TYPE D3-b

#03-08; #05-08; #07-08; #09-08; #11-08; #13-08; #15-08; #17-08; #20-08; #22-08; #24-08; #26-08; #28-08; #30-08; #32-08;

#23-08; #27-08; #31-08; #35-08

#34-08; #36-08

111 sq m / 1,195 sq ft

All floor areas indicated are inclusive of AC ledge, planters and balcony where applicable. The plans are subject to change as may be approved by the relevant authorities. All floor plans are approximate measurements only and subject to government re-survey. The balcony shall not be enclosed unless with the approved balcony screen. The installation and cost of the balcony screen shall be borne by the purchaser. For an illustration of the approved balcony screen, please refer to the diagram annexed hereto as "Annexure".

TYPE E1-a 133 sq m / 1,432 sq ft

#02-18; #06-18; #10-18; #15-18; #19-18; #23-18; #27-18; #31-18; #35-18

TYPE E1-b 130 sq m / 1,399 sq ft

#03-18; #05-18; #07-18; #09-18; #11-18; #13-18; #16-18; #18-18; #20-18; #22-18; #24-18; #26-18; #28-18; #30-18; #32-18; #34-18; #36-18

TYPE E1-c 133 sq m / 1,432 sq ft

#04-18; #08-18; #12-18; #17-18; #21-18; #25-18: #29-18: #33-18: #37-18

PENTHOUSE PLANS