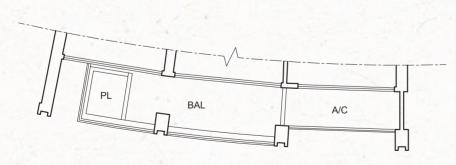

# APPROVED BALCONY SCREEN ANNEXURE

TYPICAL ELEVATION OF BALCONY WITH SCREEN

TYPICAL ELEVATION – BALCONY SCREEN

## LEGEND :

Wall not allowed to be hacked or altered (Including by wall of drilling)

O Rainwater downpipe shaft space

TYPICAL PLAN WITH BALCONY SCREEN

#### Note:

- The balcony shall not be enclosed unless with the approved balcony screen
- The proposed balcony screens allow for natural ventilation within the balcony at all times.
   The installation and cost of the screen shall be borne by the Purchaser.