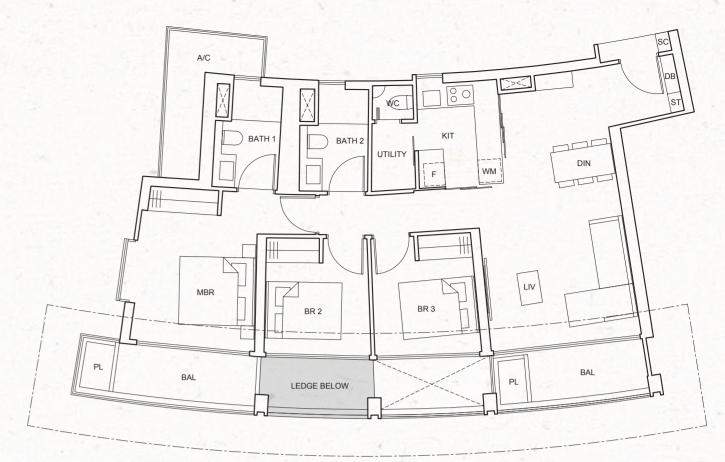

All floor areas indicated are inclusive of AC ledge, planters and balcony where applicable. The plans are subject to change as may be approved by the relevant authorities. All floor plans are approximate measurements only and subject to government re-survey. The balcony shall not be enclosed unless with the approved balcony screen. The installation and cost of the balcony screen shall be borne by the purchaser. For an illustration of the approved balcony screen, please refer to the diagram annexed hereto as "Annexure".