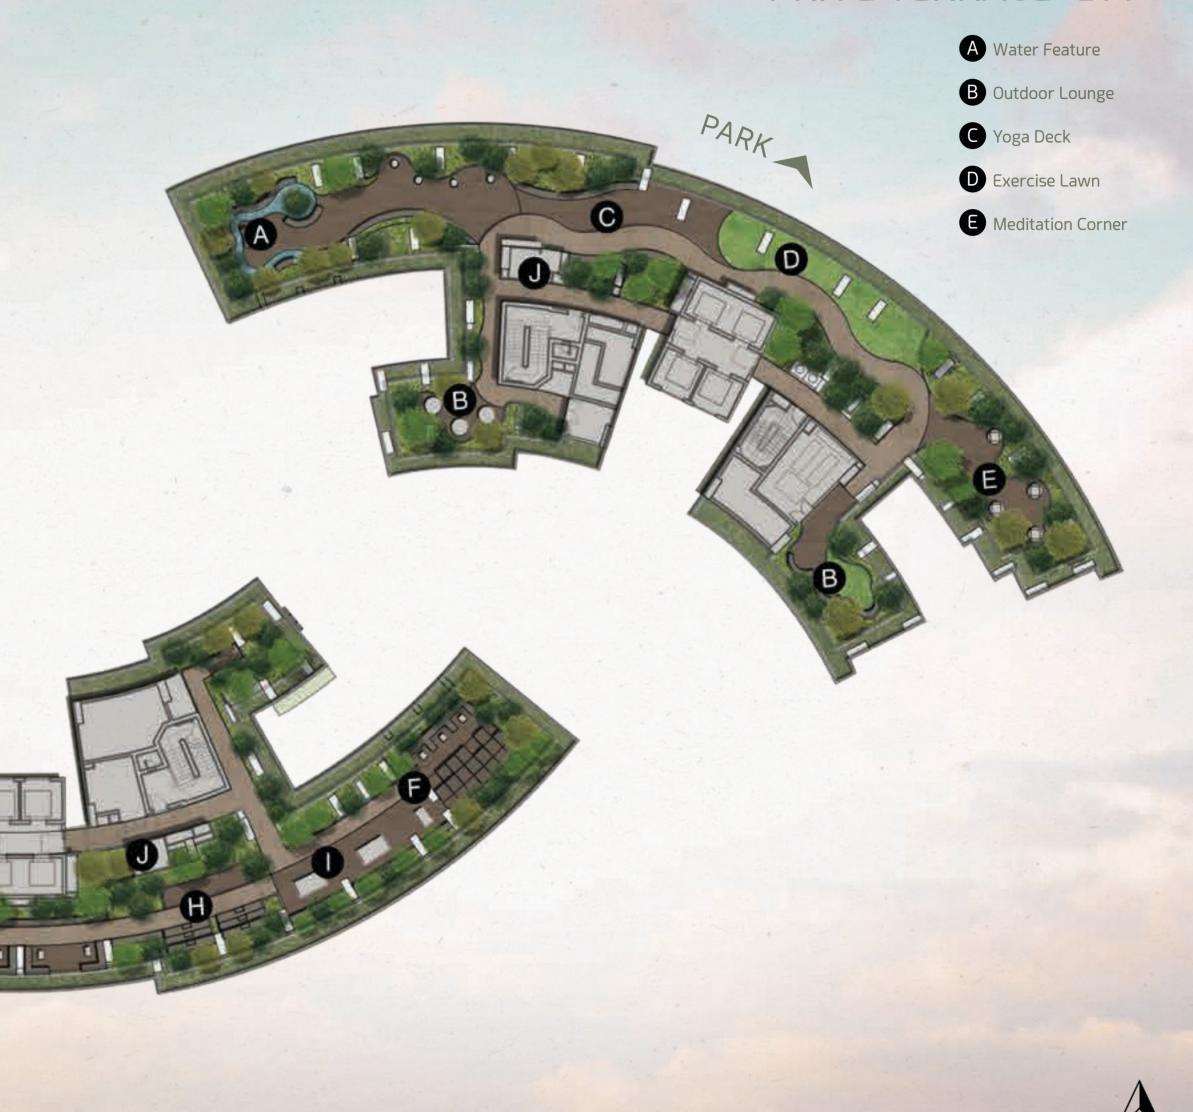

aces we seek.





That make us feel whole again.





Places of respite, regeneration and renewal.





This is the place that provides.



This is where Hygge Comes home in the tropics.





Where the grounds are designed to Soothe the senses.





Where the lapping Water refreshes.





Where the paths lead to reflective nooks that are havens

For meditation and reflection.



Open yourself to new views and New Experiences.





Put down roots where we Plant a community.

Relish the pleasure of seeing your garden grow.







And when you turn your gaze to the views,
You are happy to have chosen this place.





For even inside, you can move in with zero stress, because zero renovation Makes room for everything.



Where spaces and surfaces Comfort you.











## PRIVÉ TERRACE L14



### SOCIAL TERRACE L18

- **6** Outdoor Lounge
- **G** Alfresco Dining
- Open Amphitheatre
- Entertainment Area
- Changing Room





### UNIT DISTRIBUTION

#### Legend

Type A – STUDIO

Type B – 1 BEDROOM

Type C – 2 BEDROOM

Type D – 3 BEDROOM

Type E – 4 BEDROOM

Type F – PENTHOUSE

| Sto | rey/<br>t No. | 1              | 2        | 3            | 4            | 5        | 6    | 7            | 8            | 9            | 10           | 11   |  |  |
|-----|---------------|----------------|----------|--------------|--------------|----------|------|--------------|--------------|--------------|--------------|------|--|--|
|     | 39            | SKY OCULUS     |          |              |              |          |      |              |              |              |              |      |