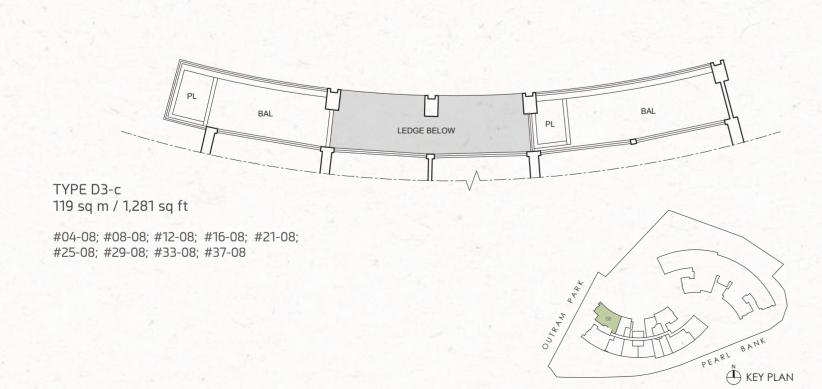

TYPE D2-c 113 sq m / 1,216 sq ft

#04-07; #08-07; #12-07; #16-07; #21-07; #25-07; #29-07; #33-07; #37-07

3-BEDROOM 4-BEDROOM

TYPE D3-b

#03-08; #05-08; #07-08; #09-08; #11-08; #13-08; #15-08; #17-08; #20-08; #22-08; #24-08; #26-08; #28-08; #30-08; #32-08;

#23-08; #27-08; #31-08; #35-08

#34-08; #36-08

111 sq m / 1,195 sq ft

All floor areas indicated are inclusive of AC ledge, planters and balcony where applicable. The plans are subject to change as may be approved by the relevant authorities. All floor plans are approximate measurements only and subject to government re-survey. The balcony shall not be enclosed unless with the approved balcony screen. The installation and cost of the balcony screen shall be borne by the purchaser. For an illustration of the approved balcony screen, please refer to the diagram annexed hereto as "Annexure".