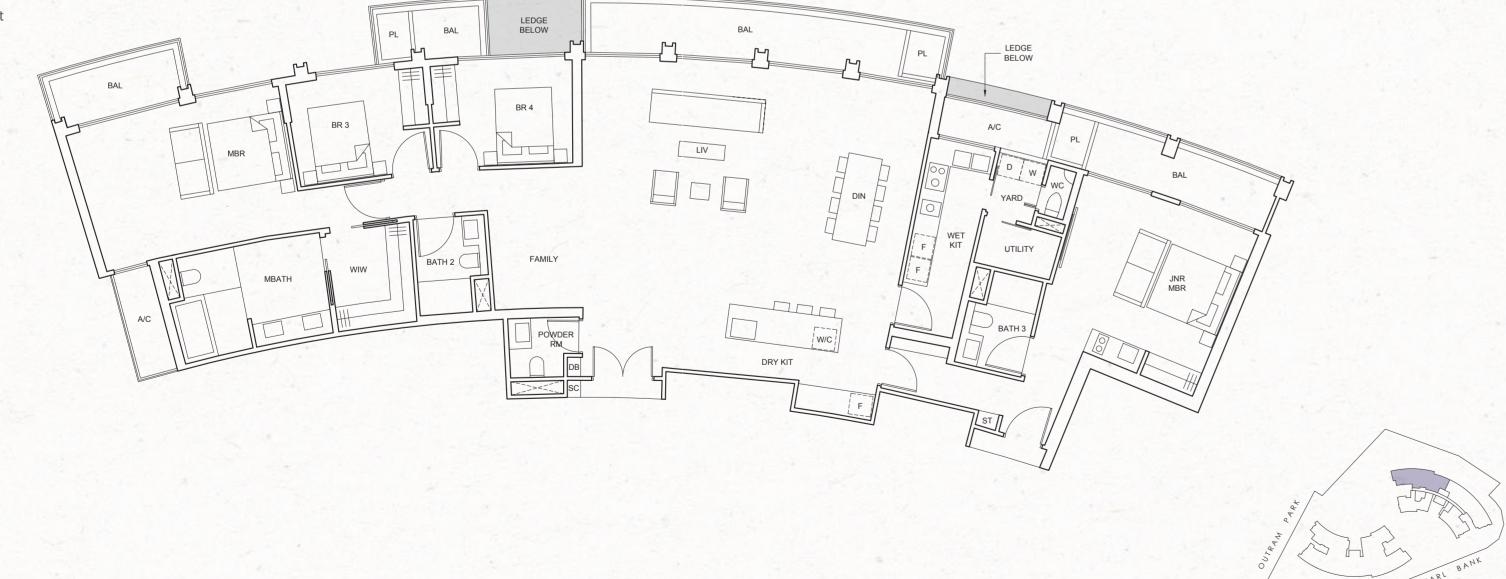

#### TYPE C4-c 78 sq m / 840 sq ft

#04-19; #08-19; #12-19; #17-19; #21-19; #25-19; #29-19; #33-19; #37-19

3-BEDROOM 3-BEDROOM

TYPE D1-a 102 sq m / 1,098 sq ft

#02-01; #06-01; #10-01; #14-01; #19-01; #23-01; #27-01; #31-01; #35-01;

#02-12; #06-12; #10-12; #15-12; #19-12; #23-12; #27-12; #31-12;

#35-12

TYPE D1-b 107 sq m / 1,152 sq ft

#03-01; #05-01; #07-01; #09-01; #11-01; #13-01; #15-01; #17-01; #20-01; #22-01; #24-01; #26-01; #28-01; #30-01; #32-01; #34-01; #36-01;

#03-12; #05-12; #07-12; #09-12; #11-12; #13-12; #16-12; #18-12; #20-12; #22-12; #24-12; #26-12; #28-12; #30-12; #32-12;

#34-12; #36-12

TYPE D1-c 102 sq m / 1,098 sq ft

#04-01; #08-01; #12-01; #16-01; #21-01; #25-01; #29-01; #33-01; #37-01;

#04-12; #08-12; #12-12; #17-12; #21-12; #25-12; #29-12; #33-12; #37-12

All floor areas indicated are inclusive of AC ledge, planters and balcony where applicable. The plans are subject to change as may be approved by the relevant authorities. All floor plans are approximate measurements only and subject to government re-survey. The balcony shall not be enclosed unless with the approved balcony screen. The installation and cost of the balcony screen shall be borne by the purchaser. For an illustration of the approved balcony screen, please refer to the diagram annexed hereto as "Annexure".