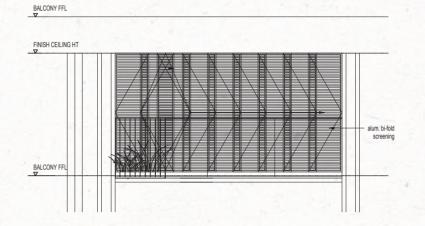

# APPROVED BALCONY SCREEN ANNEXURE

TYPICAL ELEVATION OF BALCONY WITH SCREEN

TYPICAL ELEVATION – BALCONY SCREEN

## LEGEND :

Wall not allowed to be hacked or altered (Including by wall of drilling)

O Rainwater downpipe shaft space

TYPICAL PLAN WITH BALCONY SCREEN

#### Note:

- The balcony shall not be enclosed unless with the approved balcony screen
- The proposed balcony screens allow for natural ventilation within the balcony at all times.
   The installation and cost of the screen shall be borne by the Purchaser.