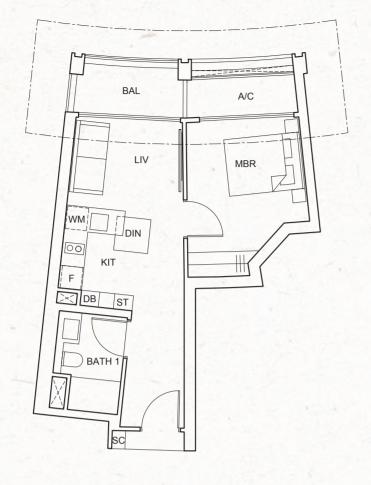

#### Legend

Type A – STUDIO

Type B – 1 BEDROOM

Type C – 2 BEDROOM

Type D – 3 BEDROOM

Type E – 4 BEDROOM

Type F – PENTHOUSE

| Sto | rey/<br>t No. | 1              | 2        | 3            | 4            | 5        | 6    | 7            | 8            | 9            | 10           | 11   |  |  |
|-----|---------------|----------------|----------|--------------|--------------|----------|------|--------------|--------------|--------------|--------------|------|--|--|
|     | 39            | SKY OCULUS     |          |              |              |          |      |              |              |              |              |      |  |  |
| 38  |               | F4             |          |              |              | F3       |      |              |              |              |              |      |  |  |
|     | 37            | D1-c           | A1-b (m) | A1-b         | С1-с         | C1-c (m) | C2-c | D2-c         | D3-c         | B1-b         | B2-b         | СЗ-с |  |  |
|     | 36            | D1-b           | A1-b (m) | A1-b         | C1-b         | C1-b (m) | C2-b | D2-b         | D3-b         | B1-b         | B2-b         | C3-b |  |  |
|     | 35            | D1-a           | A1-a (m) | А1-а         | С1-а         | C1-a (m) | C2-a | D2-a         | D3-a         | В1-а         | B2-a         | СЗ-а |  |  |
|     | 34            | D1-b           | A1-b (m) | A1-b         | C1-b         | C1-b (m) | C2-b | D2-b         | D3-b         | B1-b         | B2-b         | C3-b |  |  |
|     | 33            | D1-c           | A1-b (m) | A1-b         | C1-c         | C1-c (m) | C2-c | D2-c         | D3-c         | B1-b         | B2-b         | C3-c |  |  |
|     | 32            | D1-b           | A1-b (m) | A1-b         | C1-b         | C1-b (m) | C2-b | D2-b         | D3-b         | B1-b         | B2-b         | C3-b |  |  |
|     | 31            | D1-a           | A1-a (m) | А1-а         | С1-а         | C1-a (m) | C2-a | D2-a         | D3-a         | В1-а         | B2-a         | СЗ-а |  |  |
|     | 30            | D1-b           | A1-b (m) | A1-b         | C1-b         | C1-b (m) | C2-b | D2-b         | D3-b         | B1-b         | B2-b         | C3-b |  |  |
|     | 29            | D1-c           | A1-b (m) | A1-b         | C1-c         | C1-c (m) | C2-c | D2-c         | D3-c         | B1-b         | B2-b         | С3-с |  |  |
|     | 28            | D1-b           | A1-b (m) | A1-b         | C1-b         | C1-b (m) | C2-b | D2-b         | D3-b         | B1-b         | B2-b         | C3-b |  |  |
|     | 27            | D1-a           | A1-a (m) | А1-а         | C1-a         | C1-a (m) | C2-a | D2-a         | D3-a         | В1-а         | B2-a         | СЗ-а |  |  |
|     | 26            | D1-b           | A1-b (m) | A1-b         | C1-b         | C1-b (m) | C2-b | D2-b         | D3-b         | B1-b         | B2-b         | C3-b |  |  |
|     | 25            | D1-c           | A1-b (m) | A1-b         | С1-с         | C1-c (m) | C2-c | D2-c         | D3-c         | B1-b         | B2-b         | СЗ-с |  |  |
|     | 24            | D1-b           | A1-b (m) | A1-b         | C1-b         | C1-b (m) | C2-b | D2-b         | D3-b         | B1-b         | B2-b         | C3-b |  |  |
|     | 23            | D1-a           | A1-a (m) | А1-а         | C1-a         | C1-a (m) | C2-a | D2-a         | D3-a         | В1-а         | B2-a         | СЗ-а |  |  |
|     | 22            | D1-b           | A1-b (m) | A1-b         | C1-b         | C1-b (m) | C2-b | D2-b         | D3-b         | B1-b         | B2-b         | C3-b |  |  |
|     | 21            | D1-c           | A1-b (m) | A1-b         | С1-с         | C1-c (m) | C2-c | D2-c         | D3-c         | B1-b         | B2-b         | С3-с |  |  |
|     | 20            | D1-b           | A1-b (m) | A1-b         | C1-b         | C1-b (m) | C2-b | D2-b         | D3-b         | B1-b         | B2-b         | C3-b |  |  |
|     | 19            | D1-a           | A1-a (m) | А1-а         | С1-а         | C1-a (m) | C2-a | D2-a         | D3-a         | В1-а         | B2-a         | СЗ-а |  |  |
|     | 150           |                |          |              |              |          |      |              |              |              |              |      |  |  |
|     |               | SOCIAL TERRACE |          |              |              |          |      |              |              |              |              |      |  |  |
|     |               |                |          |              |              |          |      |              |              |              |              |      |  |  |
|     | 18            |                |          |              |              |          |      |              |              | 24.          |              |      |  |  |
|     | 17            | D1-b           | A1-b (m) | A1-b         | C1-b         | C1-b (m) | C2-b | D2-b         | D3-b         | B1-b         | B2-b         | C3-b |  |  |
|     | 16            | D1-c           | A1-b (m) | A1-b         | C1-c         | C1-c (m) | C2-c | D2-c         | D3-c         | B1-b         | B2-b         | C3-c |  |  |
|     | 15            | D1-b           | A1-b (m) | A1-b         | C1-b         | C1-b (m) | C2-b | D2-b         | D3-b         | B1-b         | B2-b         | C3-b |  |  |
|     | 14            | D1-a           | A1-a (m) | A1-a         | C1-a         | C1-a (m) | C2-a | D2-a         | D3-a         | B1-a         | B2-a         | C3-a |  |  |
|     | 13            | D1-b           | A1-b (m) | A1-b         | C1-b         | C1-b (m) | C2-b | D2-b<br>D2-c | D3-b<br>D3-c | B1-b<br>B1-b | B2-b<br>B2-b | C3-b |  |  |
|     | 12            | D1-c           | A1-b (m) | A1-b         | C1-c         | C1-c (m) | C2-c | D2-c         | D3-c         | B1-b         | B2-b         | C3-b |  |  |
|     | 11            | D1-b<br>D1-a   | A1-b (m) | A1-b<br>A1-a | C1-b<br>C1-a | C1-a (m) | C2-a | D2-0         | D3-0         | B1-a         | B2-a         | C3-a |  |  |
|     | 10            | D1-b           | A1-b (m) | A1-b         | C1-b         | C1-b (m) | C2-b | D2-a         | D3-a         | B1-b         | B2-b         | C3-b |  |  |
|     |               | D1-c           | A1-b (m) | A1-b         | C1-c         | C1-c (m) | C2-c | D2-c         | D3-c         | B1-b         | B2-b         | C3-c |  |  |
|     | 8             | D1-b           | A1-b (m) | A1-b         | C1-C         | C1-b (m) | C2-b | D2-C         | D3-c         | B1-b         | B2-b         | C3-b |  |  |
|     | 6             | D1-0<br>D1-a   | A1-a (m) | A1-a         | C1-a         | C1-a (m) | C2-a | D2-0         | D3-0         | B1-a         | B2-a         | C3-a |  |  |
|     | 5             | D1-b           | A1-b (m) | A1-b         | C1-b         | C1-b (m) | C2-b | D2-a         | D3-a         | B1-b         | B2-b         | C3-b |  |  |
|     | 4             | D1-c           | A1-b (m) | A1-b         | C1-c         | C1-c (m) | C2-c | D2-c         | D3-c         | B1-b         | B2-b         | C3-c |  |  |
|     | 3             | D1-b           | A1-b (m) | A1-b         | C1-b         | C1-b (m) | C2-b | D2-b         | D3-b         | B1-b         | B2-b         | C3-b |  |  |
|     | 2             |                | A1-a (m) |              | C1-a         | C1-a (m) | C2-a | D2-a         | D3-a         | B1-a         | B2-a         | C3-a |  |  |
|     | _             | Did            | (111)    |              | 2, 4         | (.11)    |      |              |              |              |              |      |  |  |

TYPE A1-a 40 sq m / 431 sq ft

#02-03; #06-03; #10-03; #14-03; #19-03; #23-03; #27-03; #31-03; #35-03;

#02-14; #06-14; #10-14; #15-14; #19-14; #23-14; #27-14; #31-14; #35-14

#### TYPE A1-b 40 sq m / 431 sq ft

#03-03; #04-03; #05-03; #07-03; #08-03; #09-03; #11-03; #12-03; #13-03; #15-03; #16-03; #17-03; #20-03; #21-03; #22-03; #24-03; #25-03; #26-03; #28-03; #29-03; #30-03; #32-03; #33-03; #34-03; #36-03; #37-03;

#03-14; #04-14; #05-14; #07-14; #08-14; #09-14; #11-14; #12-14; #13-14; #16-14; #17-14; #18-14; #20-14; #21-14; #22-14; #24-14; #25-14; #26-14; #28-14; #29-14; #30-14; #32-14; #33-14; #34-14; #36-14; #37-14;