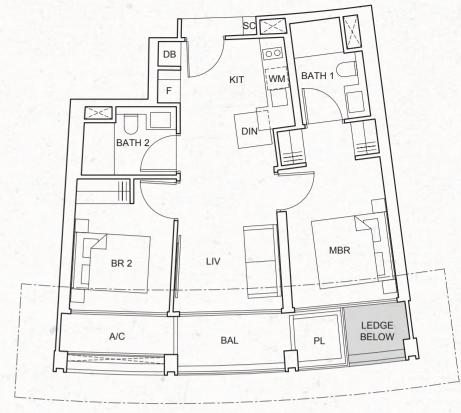

All floor areas indicated are inclusive of AC ledge, planters and balcony where applicable. The plans are subject to change as may be approved by the relevant authorities. All floor plans are approximate measurements only and subject to government re-survey. The balcony shall not be enclosed unless with the approved balcony screen. The installation and cost of the balcony screen shall be borne by the purchaser. For an illustration of the approved balcony screen, please refer to the diagram annexed hereto as "Annexure".