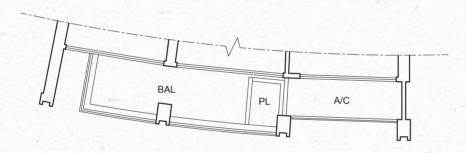

# APPROVED BALCONY SCREEN ANNEXURE

TYPICAL ELEVATION OF BALCONY WITH SCREEN

TYPICAL ELEVATION – BALCONY SCREEN

## LEGEND :

Wall not allowed to be hacked or altered (Including by wall of drilling)

O Rainwater downpipe shaft space

TYPICAL PLAN WITH BALCONY SCREEN

#### Note:

- The balcony shall not be enclosed unless with the approved balcony screen
- The proposed balcony screens allow for natural ventilation within the balcony at all times.
   The installation and cost of the screen shall be borne by the Purchaser.