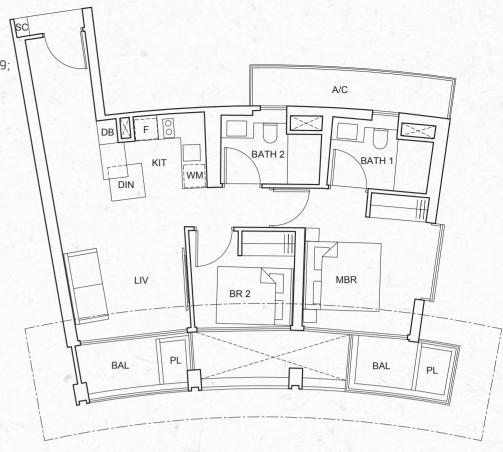

All floor areas indicated are inclusive of AC ledge, planters and balcony where applicable. The plans are subject to change as may be approved by the relevant authorities. All floor plans are approximate measurements only and subject to government re-survey. The balcony shall not be enclosed unless with the approved balcony screen. The installation and cost of the balcony screen shall be borne by the purchaser. For an illustration of the approved balcony screen, please refer to the diagram annexed hereto as "Annexure".