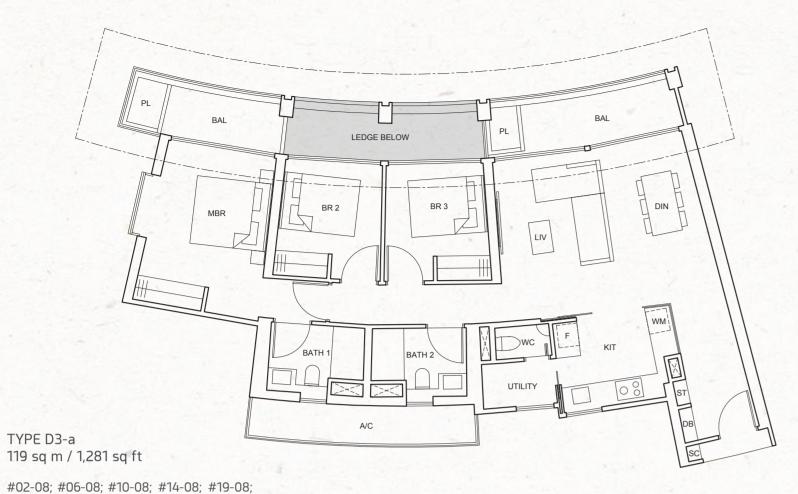

TYPE D2-c 113 sq m / 1,216 sq ft

#04-07; #08-07; #12-07; #16-07; #21-07; #25-07; #29-07; #33-07; #37-07

3-BEDROOM 4-BEDROOM

TYPE D3-b

#03-08; #05-08; #07-08; #09-08; #11-08; #13-08; #15-08; #17-08; #20-08; #22-08; #24-08; #26-08; #28-08; #30-08; #32-08;

#23-08; #27-08; #31-08; #35-08

#34-08; #36-08

111 sq m / 1,195 sq ft

All floor areas indicated are inclusive of AC ledge, planters and balcony where applicable. The plans are subject to change as may be approved by the relevant authorities. All floor plans are approximate measurements only and subject to government re-survey. The balcony shall not be enclosed unless with the approved balcony screen. The installation and cost of the balcony screen shall be borne by the purchaser. For an illustration of the approved balcony screen, please refer to the diagram annexed hereto as "Annexure".