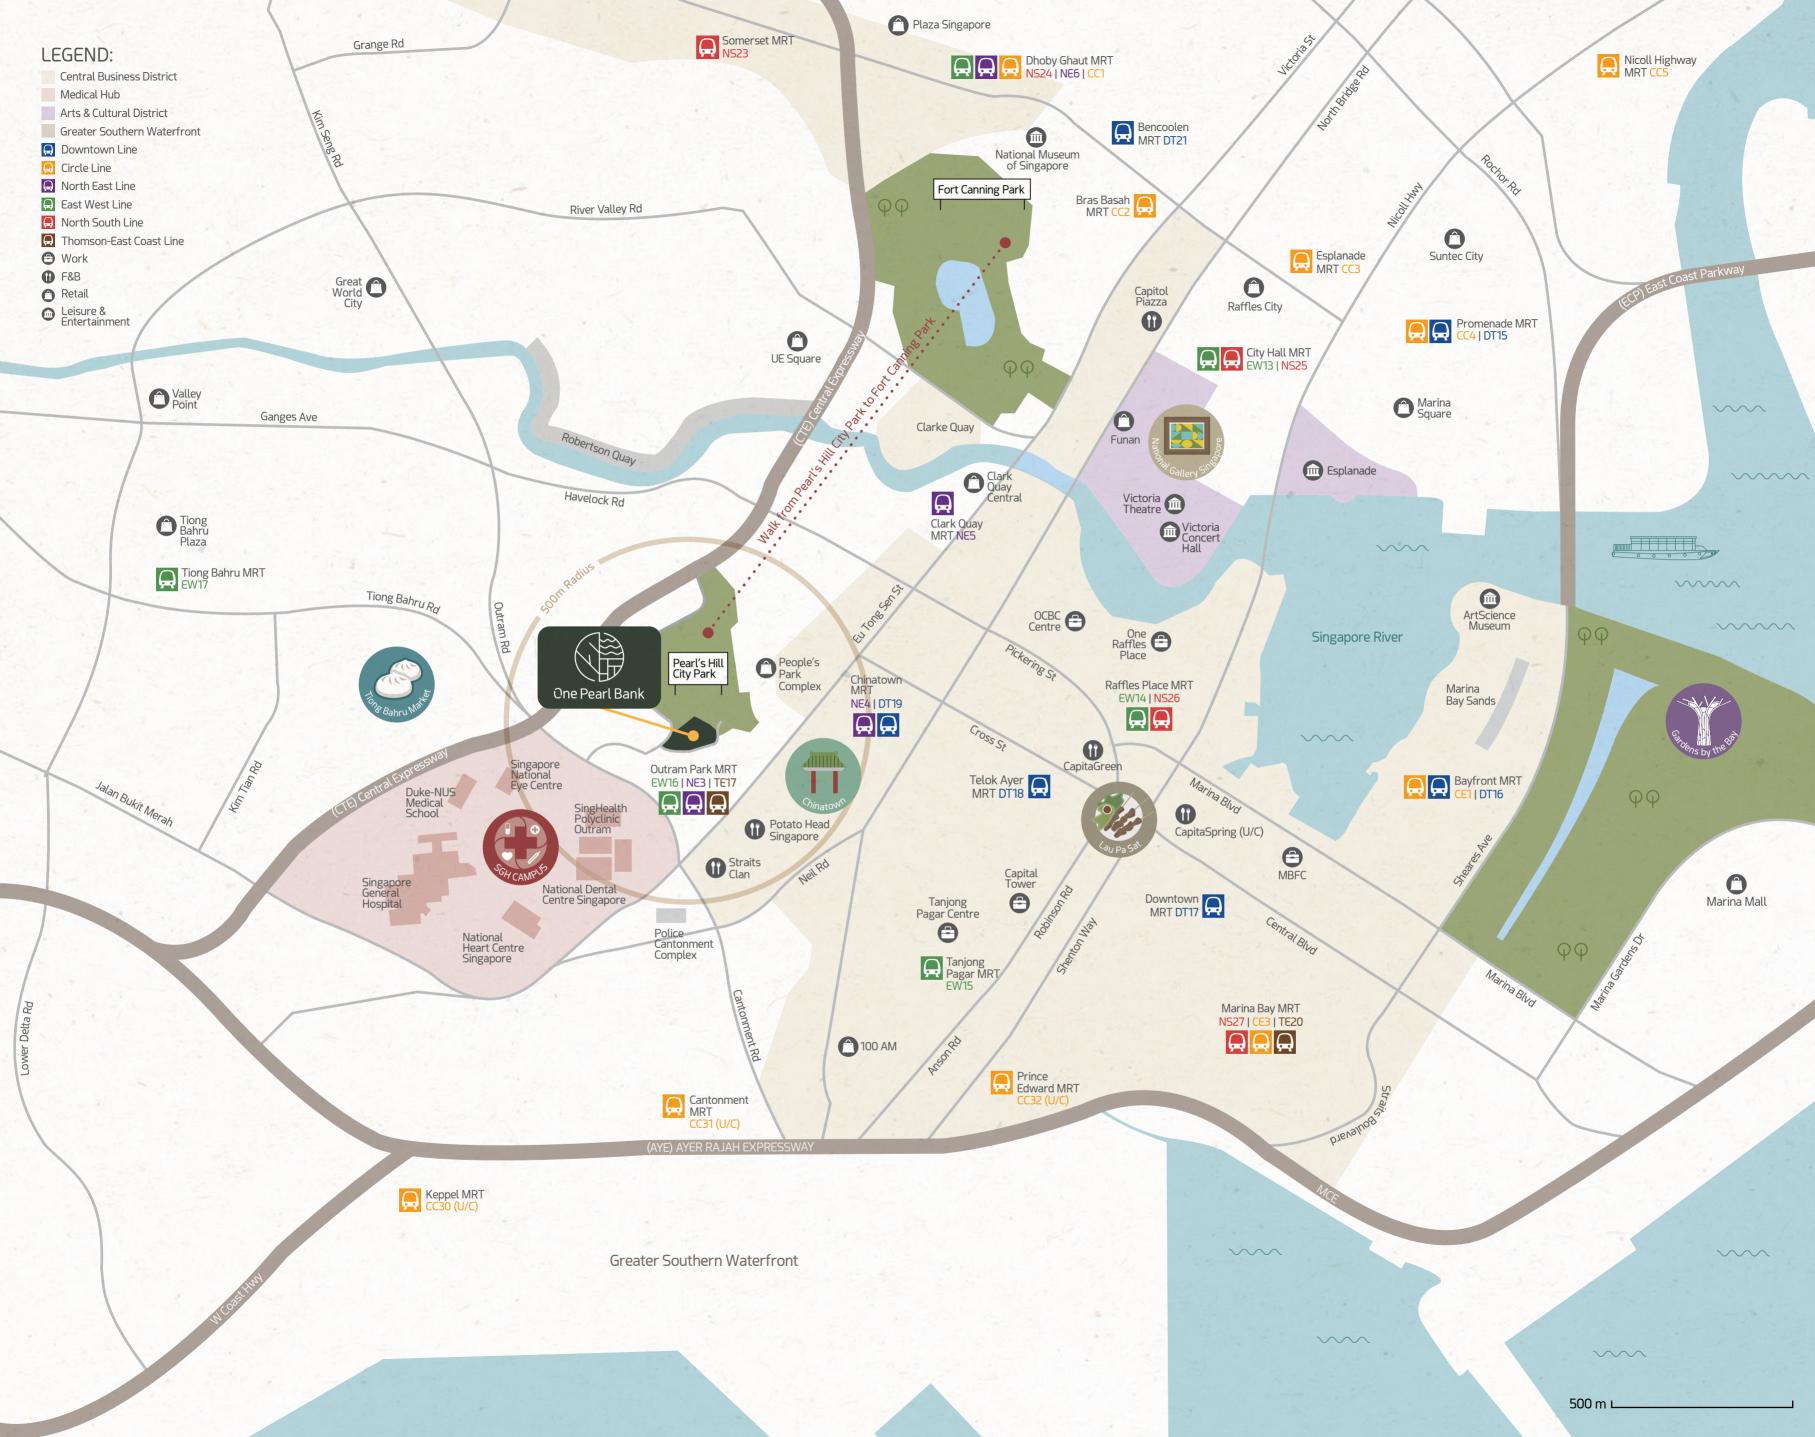

Cap/taLand One Pearl Bank

There are places we seek.

That make us feel whole again.

Places of respite, regeneration and renewal.

This is the place that provides.

This is where Hygge Comes home in the tropics.

Where the grounds are designed to Soothe the senses.

Where the lapping Water refreshes.

Where the paths lead to reflective nooks that are havens

For meditation and reflection.

Open yourself to new views and New Experiences.

Put down roots where we Plant a community.

Relish the pleasure of seeing your garden grow.

And when you turn your gaze to the views,
You are happy to have chosen this place.

For even inside, you can move in with zero stress, because zero renovation Makes room for everything.

Where spaces and surfaces Comfort you.