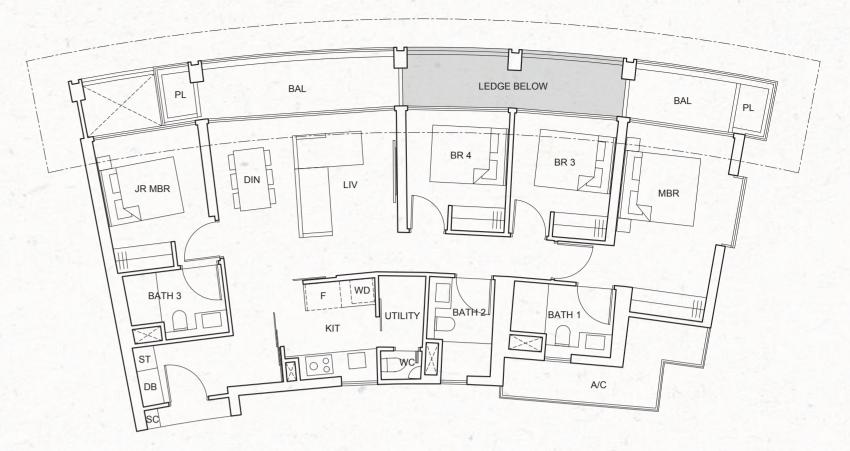

TYPE D2-c 113 sq m / 1,216 sq ft

#04-07; #08-07; #12-07; #16-07; #21-07; #25-07; #29-07; #33-07; #37-07

3-BEDROOM 4-BEDROOM

TYPE D3-b

#03-08; #05-08; #07-08; #09-08; #11-08; #13-08; #15-08; #17-08; #20-08; #22-08; #24-08; #26-08; #28-08; #30-08; #32-08;

#23-08; #27-08; #31-08; #35-08

#34-08; #36-08

111 sq m / 1,195 sq ft

All floor areas indicated are inclusive of AC ledge, planters and balcony where applicable. The plans are subject to change as may be approved by the relevant authorities. All floor plans are approximate measurements only and subject to government re-survey. The balcony shall not be enclosed unless with the approved balcony screen. The installation and cost of the balcony screen shall be borne by the purchaser. For an illustration of the approved balcony screen, please refer to the diagram annexed hereto as "Annexure".