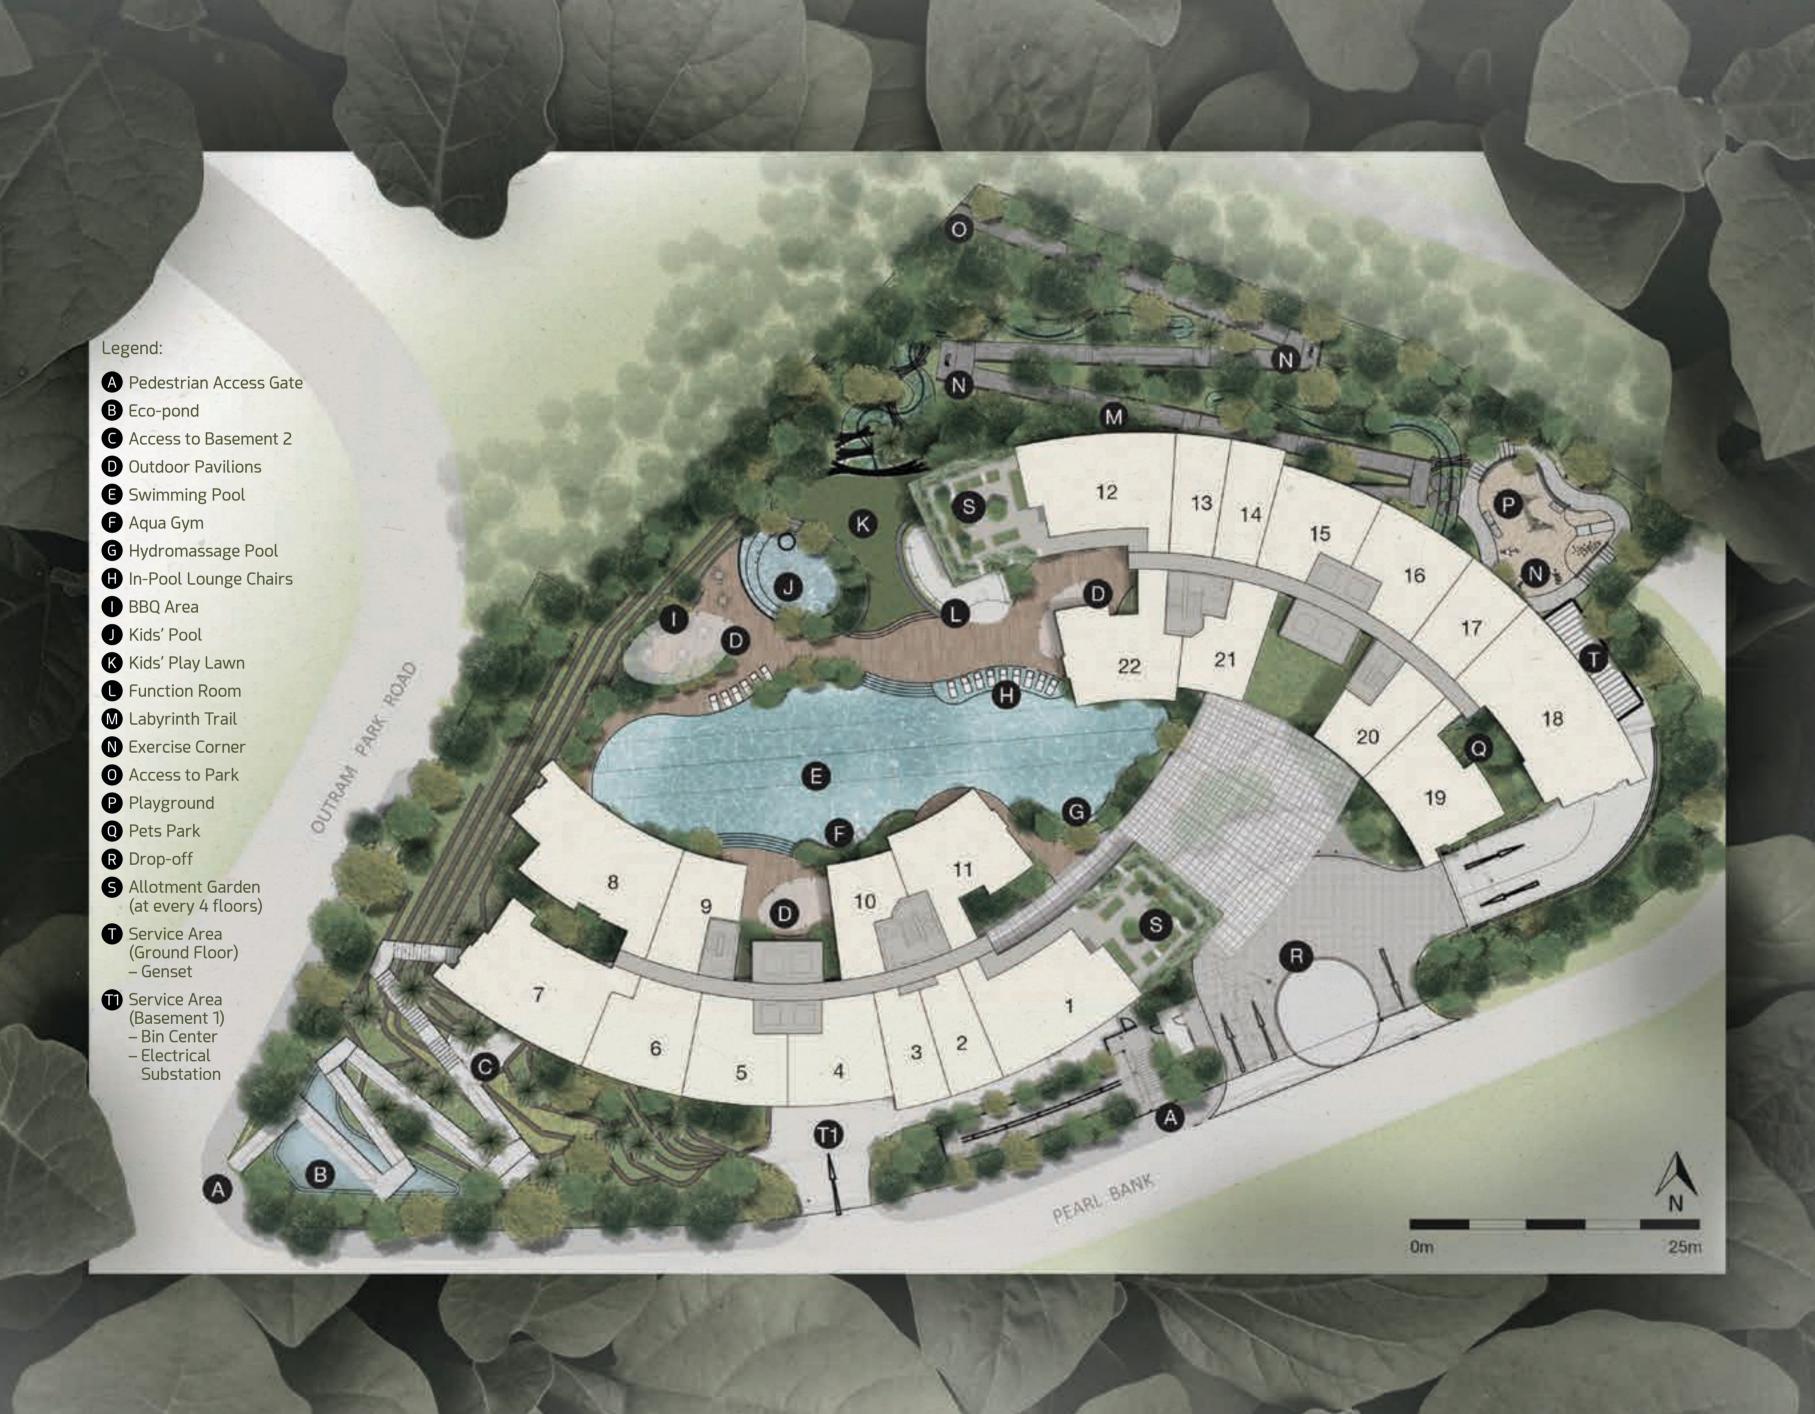

## PRIVÉ TERRACE L14

### SOCIAL TERRACE L18

- **6** Outdoor Lounge
- **G** Alfresco Dining
- Open Amphitheatre
- Entertainment Area
- Changing Room

### UNIT DISTRIBUTION