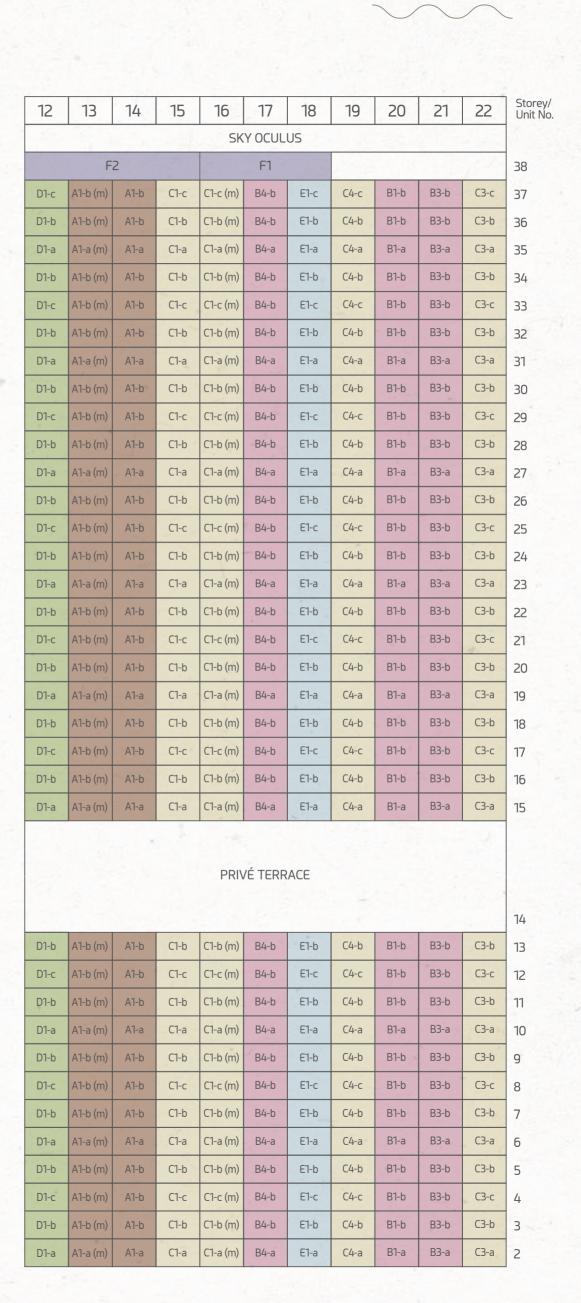

### UNIT DISTRIBUTION

#### Legend

Type A – STUDIO

Type B – 1 BEDROOM

Type C – 2 BEDROOM

Type D – 3 BEDROOM

Type E – 4 BEDROOM

Type F – PENTHOUSE

| Sto | rey/<br>t No. | 1              | 2        | 3            | 4            | 5        | 6    | 7            | 8            | 9            | 10           | 11   |  |  |
|-----|---------------|----------------|----------|--------------|--------------|----------|------|--------------|--------------|--------------|--------------|------|--|--|
|     | 39            | SKY OCULUS     |          |              |              |          |      |              |              |              |              |      |  |  |
| 38  |               | F4             |          |              |              | F3       |      |              |              |              |              |      |  |  |
|     | 37            | D1-c           | A1-b (m) | A1-b         | С1-с         | C1-c (m) | C2-c | D2-c         | D3-c         | B1-b         | B2-b         | СЗ-с |  |  |
|     | 36            | D1-b           | A1-b (m) | A1-b         | C1-b         | C1-b (m) | C2-b | D2-b         | D3-b         | B1-b         | B2-b         | C3-b |  |  |
|     | 35            | D1-a           | A1-a (m) | А1-а         | С1-а         | C1-a (m) | C2-a | D2-a         | D3-a         | В1-а         | B2-a         | СЗ-а |  |  |
|     | 34            | D1-b           | A1-b (m) | A1-b         | C1-b         | C1-b (m) | C2-b | D2-b         | D3-b         | B1-b         | B2-b         | C3-b |  |  |
|     | 33            | D1-c           | A1-b (m) | A1-b         | C1-c         | C1-c (m) | C2-c | D2-c         | D3-c         | B1-b         | B2-b         | C3-c |  |  |
|     | 32            | D1-b           | A1-b (m) | A1-b         | C1-b         | C1-b (m) | C2-b | D2-b         | D3-b         | B1-b         | B2-b         | C3-b |  |  |
|     | 31            | D1-a           | A1-a (m) | А1-а         | С1-а         | C1-a (m) | C2-a | D2-a         | D3-a         | В1-а         | B2-a         | СЗ-а |  |  |
|     | 30            | D1-b           | A1-b (m) | A1-b         | C1-b         | C1-b (m) | C2-b | D2-b         | D3-b         | B1-b         | B2-b         | C3-b |  |  |
|     | 29            | D1-c           | A1-b (m) | A1-b         | C1-c         | C1-c (m) | C2-c | D2-c         | D3-c         | B1-b         | B2-b         | С3-с |  |  |
|     | 28            | D1-b           | A1-b (m) | A1-b         | C1-b         | C1-b (m) | C2-b | D2-b         | D3-b         | B1-b         | B2-b         | C3-b |  |  |
|     | 27            | D1-a           | A1-a (m) | А1-а         | C1-a         | C1-a (m) | C2-a | D2-a         | D3-a         | В1-а         | B2-a         | СЗ-а |  |  |
|     | 26            | D1-b           | A1-b (m) | A1-b         | C1-b         | C1-b (m) | C2-b | D2-b         | D3-b         | B1-b         | B2-b         | C3-b |  |  |
|     | 25            | D1-c           | A1-b (m) | A1-b         | С1-с         | C1-c (m) | C2-c | D2-c         | D3-c         | B1-b         | B2-b         | СЗ-с |  |  |
|     | 24            | D1-b           | A1-b (m) | A1-b         | C1-b         | C1-b (m) | C2-b | D2-b         | D3-b         | B1-b         | B2-b         | C3-b |  |  |
|     | 23            | D1-a           | A1-a (m) | А1-а         | C1-a         | C1-a (m) | C2-a | D2-a         | D3-a         | В1-а         | B2-a         | СЗ-а |  |  |
|     | 22            | D1-b           | A1-b (m) | A1-b         | C1-b         | C1-b (m) | C2-b | D2-b         | D3-b         | B1-b         | B2-b         | C3-b |  |  |
|     | 21            | D1-c           | A1-b (m) | A1-b         | С1-с         | C1-c (m) | C2-c | D2-c         | D3-c         | B1-b         | B2-b         | С3-с |  |  |
|     | 20            | D1-b           | A1-b (m) | A1-b         | C1-b         | C1-b (m) | C2-b | D2-b         | D3-b         | B1-b         | B2-b         | C3-b |  |  |
|     | 19            | D1-a           | A1-a (m) | А1-а         | С1-а         | C1-a (m) | C2-a | D2-a         | D3-a         | В1-а         | B2-a         | СЗ-а |  |  |
|     | 150           |                |          |              |              |          |      |              |              |              |              |      |  |  |
|     |               | SOCIAL TERRACE |          |              |              |          |      |              |              |              |              |      |  |  |
|     |               |                |          |              |              |          |      |              |              |              |              |      |  |  |
|     | 18            |                |          |              |              |          |      |              |              | 24.          |              |      |  |  |
|     | 17            | D1-b           | A1-b (m) | A1-b         | C1-b         | C1-b (m) | C2-b | D2-b         | D3-b         | B1-b         | B2-b         | C3-b |  |  |
|     | 16            | D1-c           | A1-b (m) | A1-b         | C1-c         | C1-c (m) | C2-c | D2-c         | D3-c         | B1-b         | B2-b         | C3-c |  |  |
|     | 15            | D1-b           | A1-b (m) | A1-b         | C1-b         | C1-b (m) | C2-b | D2-b         | D3-b         | B1-b         | B2-b         | C3-b |  |  |
|     | 14            | D1-a           | A1-a (m) | A1-a         | C1-a         | C1-a (m) | C2-a | D2-a         | D3-a         | B1-a         | B2-a         | C3-a |  |  |
|     | 13            | D1-b           | A1-b (m) | A1-b         | C1-b         | C1-b (m) | C2-b | D2-b<br>D2-c | D3-b<br>D3-c | B1-b<br>B1-b | B2-b<br>B2-b | C3-b |  |  |
|     | 12            | D1-c           | A1-b (m) | A1-b         | C1-c         | C1-c (m) | C2-c | D2-c         | D3-c         | B1-b         | B2-b         | C3-b |  |  |
|     | 11            | D1-b<br>D1-a   | A1-b (m) | A1-b<br>A1-a | C1-b<br>C1-a | C1-a (m) | C2-a | D2-0         | D3-0         | B1-a         | B2-a         | C3-a |  |  |
|     | 10            | D1-b           | A1-b (m) | A1-b         | C1-b         | C1-b (m) | C2-b | D2-a         | D3-a         | B1-b         | B2-b         | C3-b |  |  |
|     |               | D1-c           | A1-b (m) | A1-b         | C1-c         | C1-c (m) | C2-c | D2-c         | D3-c         | B1-b         | B2-b         | C3-c |  |  |
|     | 8             | D1-b           | A1-b (m) | A1-b         | C1-C         | C1-b (m) | C2-b | D2-C         | D3-c         | B1-b         | B2-b         | C3-b |  |  |
|     | 6             | D1-0<br>D1-a   | A1-a (m) | A1-a         | C1-a         | C1-a (m) | C2-a | D2-0         | D3-0         | B1-a         | B2-a         | C3-a |  |  |
|     | 5             | D1-b           | A1-b (m) | A1-b         | C1-b         | C1-b (m) | C2-b | D2-a         | D3-a         | B1-b         | B2-b         | C3-b |  |  |
|     | 4             | D1-c           | A1-b (m) | A1-b         | C1-c         | C1-c (m) | C2-c | D2-c         | D3-c         | B1-b         | B2-b         | C3-c |  |  |
|     | 3             | D1-b           | A1-b (m) | A1-b         | C1-b         | C1-b (m) | C2-b | D2-b         | D3-b         | B1-b         | B2-b         | C3-b |  |  |
|     | 2             |                | A1-a (m) |              | C1-a         | C1-a (m) | C2-a | D2-a         | D3-a         | B1-a         | B2-a         | C3-a |  |  |
|     | _             | Did            | (111)    |              | 2, 4         | (.11)    |      |              |              |              |              |      |  |  |