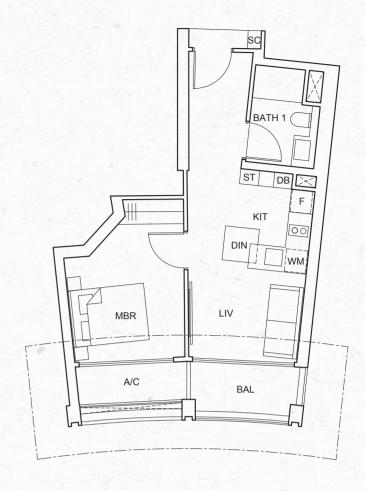

#### Legend

Type A – STUDIO

Type B – 1 BEDROOM

Type C – 2 BEDROOM

Type D – 3 BEDROOM

Type E – 4 BEDROOM

Type F – PENTHOUSE

| Sto | rey/<br>t No. | 1              | 2        | 3            | 4            | 5        | 6    | 7            | 8            | 9            | 10           | 11   |  |  |
|-----|---------------|----------------|----------|--------------|--------------|----------|------|--------------|--------------|--------------|--------------|------|--|--|
|     | 39            | SKY OCULUS     |          |              |              |          |      |              |              |              |              |      |  |  |
| 38  |               | F4             |          |              |              | F3       |      |              |              |              |              |      |  |  |
|     | 37            | D1-c           | A1-b (m) | A1-b         | С1-с         | C1-c (m) | C2-c | D2-c         | D3-c         | B1-b         | B2-b         | СЗ-с |  |  |
|     | 36            | D1-b           | A1-b (m) | A1-b         | C1-b         | C1-b (m) | C2-b | D2-b         | D3-b         | B1-b         | B2-b         | C3-b |  |  |
|     | 35            | D1-a           | A1-a (m) | А1-а         | С1-а         | C1-a (m) | C2-a | D2-a         | D3-a         | В1-а         | B2-a         | СЗ-а |  |  |
|     | 34            | D1-b           | A1-b (m) | A1-b         | C1-b         | C1-b (m) | C2-b | D2-b         | D3-b         | B1-b         | B2-b         | C3-b |  |  |
|     | 33            | D1-c           | A1-b (m) | A1-b         | C1-c         | C1-c (m) | C2-c | D2-c         | D3-c         | B1-b         | B2-b         | C3-c |  |  |
|     | 32            | D1-b           | A1-b (m) | A1-b         | C1-b         | C1-b (m) | C2-b | D2-b         | D3-b         | B1-b         | B2-b         | C3-b |  |  |
|     | 31            | D1-a           | A1-a (m) | А1-а         | С1-а         | C1-a (m) | C2-a | D2-a         | D3-a         | В1-а         | B2-a         | СЗ-а |  |  |
|     | 30            | D1-b           | A1-b (m) | A1-b         | C1-b         | C1-b (m) | C2-b | D2-b         | D3-b         | B1-b         | B2-b         | C3-b |  |  |
|     | 29            | D1-c           | A1-b (m) | A1-b         | C1-c         | C1-c (m) | C2-c | D2-c         | D3-c         | B1-b         | B2-b         | С3-с |  |  |
|     | 28            | D1-b           | A1-b (m) | A1-b         | C1-b         | C1-b (m) | C2-b | D2-b         | D3-b         | B1-b         | B2-b         | C3-b |  |  |
|     | 27            | D1-a           | A1-a (m) | А1-а         | C1-a         | C1-a (m) | C2-a | D2-a         | D3-a         | В1-а         | B2-a         | СЗ-а |  |  |
|     | 26            | D1-b           | A1-b (m) | A1-b         | C1-b         | C1-b (m) | C2-b | D2-b         | D3-b         | B1-b         | B2-b         | C3-b |  |  |
|     | 25            | D1-c           | A1-b (m) | A1-b         | С1-с         | C1-c (m) | C2-c | D2-c         | D3-c         | B1-b         | B2-b         | СЗ-с |  |  |
|     | 24            | D1-b           | A1-b (m) | A1-b         | C1-b         | C1-b (m) | C2-b | D2-b         | D3-b         | B1-b         | B2-b         | C3-b |  |  |
|     | 23            | D1-a           | A1-a (m) | А1-а         | C1-a         | C1-a (m) | C2-a | D2-a         | D3-a         | В1-а         | B2-a         | СЗ-а |  |  |
|     | 22            | D1-b           | A1-b (m) | A1-b         | C1-b         | C1-b (m) | C2-b | D2-b         | D3-b         | B1-b         | B2-b         | C3-b |  |  |
|     | 21            | D1-c           | A1-b (m) | A1-b         | С1-с         | C1-c (m) | C2-c | D2-c         | D3-c         | B1-b         | B2-b         | С3-с |  |  |
|     | 20            | D1-b           | A1-b (m) | A1-b         | C1-b         | C1-b (m) | C2-b | D2-b         | D3-b         | B1-b         | B2-b         | C3-b |  |  |
|     | 19            | D1-a           | A1-a (m) | А1-а         | С1-а         | C1-a (m) | C2-a | D2-a         | D3-a         | В1-а         | B2-a         | СЗ-а |  |  |
|     | 150           |                |          |              |              |          |      |              |              |              |              |      |  |  |
|     |               | SOCIAL TERRACE |          |              |              |          |      |              |              |              |              |      |  |  |
|     |               |                |          |              |              |          |      |              |              |              |              |      |  |  |
|     | 18            |                |          |              |              |          |      |              |              | 24.          |              |      |  |  |
|     | 17            | D1-b           | A1-b (m) | A1-b         | C1-b         | C1-b (m) | C2-b | D2-b         | D3-b         | B1-b         | B2-b         | C3-b |  |  |
|     | 16            | D1-c           | A1-b (m) | A1-b         | C1-c         | C1-c (m) | C2-c | D2-c         | D3-c         | B1-b         | B2-b         | C3-c |  |  |
|     | 15            | D1-b           | A1-b (m) | A1-b         | C1-b         | C1-b (m) | C2-b | D2-b         | D3-b         | B1-b         | B2-b         | C3-b |  |  |
|     | 14            | D1-a           | A1-a (m) | A1-a         | C1-a         | C1-a (m) | C2-a | D2-a         | D3-a         | B1-a         | B2-a         | C3-a |  |  |
|     | 13            | D1-b           | A1-b (m) | A1-b         | C1-b         | C1-b (m) | C2-b | D2-b<br>D2-c | D3-b<br>D3-c | B1-b<br>B1-b | B2-b<br>B2-b | C3-b |  |  |
|     | 12            | D1-c           | A1-b (m) | A1-b         | C1-c         | C1-c (m) | C2-c | D2-c         | D3-c         | B1-b         | B2-b         | C3-b |  |  |
|     | 11            | D1-b<br>D1-a   | A1-b (m) | A1-b<br>A1-a | C1-b<br>C1-a | C1-a (m) | C2-a | D2-0         | D3-0         | B1-a         | B2-a         | C3-a |  |  |
|     | 10            | D1-b           | A1-b (m) | A1-b         | C1-b         | C1-b (m) | C2-b | D2-a         | D3-a         | B1-b         | B2-b         | C3-b |  |  |
|     |               | D1-c           | A1-b (m) | A1-b         | C1-c         | C1-c (m) | C2-c | D2-c         | D3-c         | B1-b         | B2-b         | C3-c |  |  |
|     | 8             | D1-b           | A1-b (m) | A1-b         | C1-C         | C1-b (m) | C2-b | D2-C         | D3-c         | B1-b         | B2-b         | C3-b |  |  |
|     | 6             | D1-0<br>D1-a   | A1-a (m) | A1-a         | C1-a         | C1-a (m) | C2-a | D2-0         | D3-0         | B1-a         | B2-a         | C3-a |  |  |
|     | 5             | D1-b           | A1-b (m) | A1-b         | C1-b         | C1-b (m) | C2-b | D2-a         | D3-a         | B1-b         | B2-b         | C3-b |  |  |
|     | 4             | D1-c           | A1-b (m) | A1-b         | C1-c         | C1-c (m) | C2-c | D2-c         | D3-c         | B1-b         | B2-b         | C3-c |  |  |
|     | 3             | D1-b           | A1-b (m) | A1-b         | C1-b         | C1-b (m) | C2-b | D2-b         | D3-b         | B1-b         | B2-b         | C3-b |  |  |
|     | 2             |                | A1-a (m) |              | C1-a         | C1-a (m) | C2-a | D2-a         | D3-a         | B1-a         | B2-a         | C3-a |  |  |
|     | _             | Did            | (111)    |              | 2, 4         | (.11)    |      |              |              |              |              |      |  |  |

TYPE A1-a 40 sq m / 431 sq ft

#02-03; #06-03; #10-03; #14-03; #19-03; #23-03; #27-03; #31-03; #35-03;

#02-14; #06-14; #10-14; #15-14; #19-14; #23-14; #27-14; #31-14; #35-14

#### TYPE A1-b 40 sq m / 431 sq ft

#03-03; #04-03; #05-03; #07-03; #08-03; #09-03; #11-03; #12-03; #13-03; #15-03; #16-03; #17-03; #20-03; #21-03; #22-03; #24-03; #25-03; #26-03; #28-03; #29-03; #30-03; #32-03; #33-03; #34-03; #36-03; #37-03;

#03-14; #04-14; #05-14; #07-14; #08-14; #09-14; #11-14; #12-14; #13-14; #16-14; #17-14; #18-14; #20-14; #21-14; #22-14; #24-14; #25-14; #26-14; #28-14; #29-14; #30-14; #32-14; #33-14; #34-14; #36-14; #37-14;