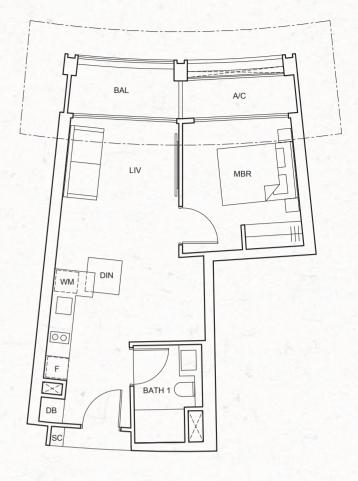

1-BEDROOM 1-BEDROOM

TYPE B2-a 49 sq m / 527 sq ft

#02-10; #06-10; #10-10; #14-10; #19-10; #23-10; #27-10; #31-10; #35-10;

TYPE B3-a 49 sq m / 527 sq ft

#02-21; #06-21; #10-21; #15-21; #19-21; #23-21; #27-21; #31-21; #35-21;

TYPE B2-b 49 sq m / 527 sq ft

#03-10; #04-10; #05-10; #07-10; #08-10; #09-10; #11-10; #12-10; #13-10; #15-10; #16-10; #17-10; #20-10; #21-10; #22-10; #24-10; #25-10; #26-10; #28-10; #29-10; #30-10; #32-10; #33-10; #34-10; #36-10; #37-10