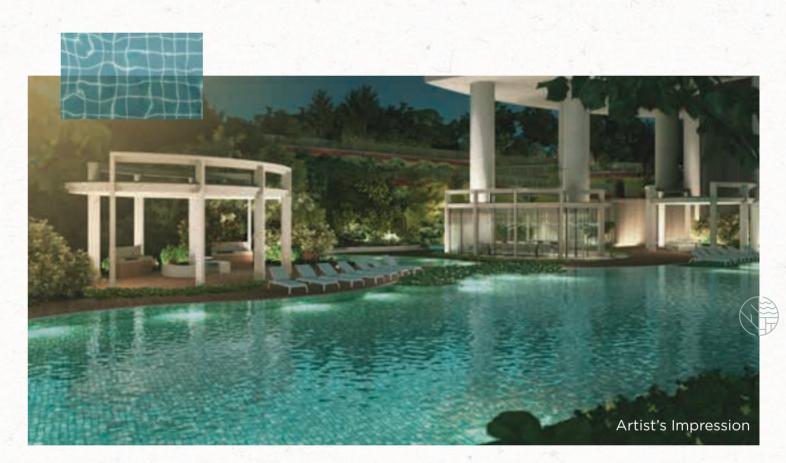

Where the grounds are designed to Soothe the senses.

Where the lapping Water refreshes.

Where the paths lead to reflective nooks that are havens

For meditation and reflection.

Open yourself to new views and New Experiences.

### SOCIAL TERRACE L18

- **6** Outdoor Lounge
- **G** Alfresco Dining
- Open Amphitheatre
- Entertainment Area
- Changing Room