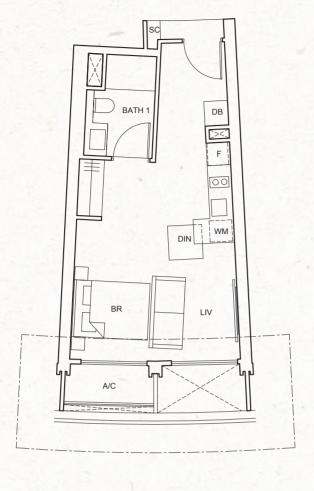

TYPE A1-a 40 sq m / 431 sq ft

#02-03; #06-03; #10-03; #14-03; #19-03; #23-03; #27-03; #31-03; #35-03;

#02-14; #06-14; #10-14; #15-14; #19-14; #23-14; #27-14; #31-14; #35-14

#### TYPE A1-b 40 sq m / 431 sq ft

#03-03; #04-03; #05-03; #07-03; #08-03; #09-03; #11-03; #12-03; #13-03; #15-03; #16-03; #17-03; #20-03; #21-03; #22-03; #24-03; #25-03; #26-03; #28-03; #29-03; #30-03; #32-03; #33-03; #34-03; #36-03; #37-03;

#03-14; #04-14; #05-14; #07-14; #08-14; #09-14; #11-14; #12-14; #13-14; #16-14; #17-14; #18-14; #20-14; #21-14; #22-14; #24-14; #25-14; #26-14; #28-14; #29-14; #30-14; #32-14; #33-14; #34-14; #36-14; #37-14;