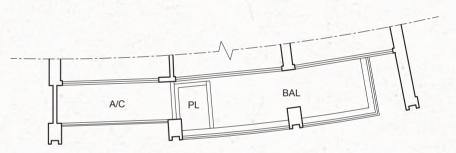

# APPROVED BALCONY SCREEN ANNEXURE

TYPICAL ELEVATION OF BALCONY WITH SCREEN

TYPICAL ELEVATION – BALCONY SCREEN

## LEGEND :

Wall not allowed to be hacked or altered (Including by wall of drilling)

O Rainwater downpipe shaft space

TYPICAL PLAN WITH BALCONY SCREEN

#### Note:

- The balcony shall not be enclosed unless with the approved balcony screen
- The proposed balcony screens allow for natural ventilation within the balcony at all times.
   The installation and cost of the screen shall be borne by the Purchaser.