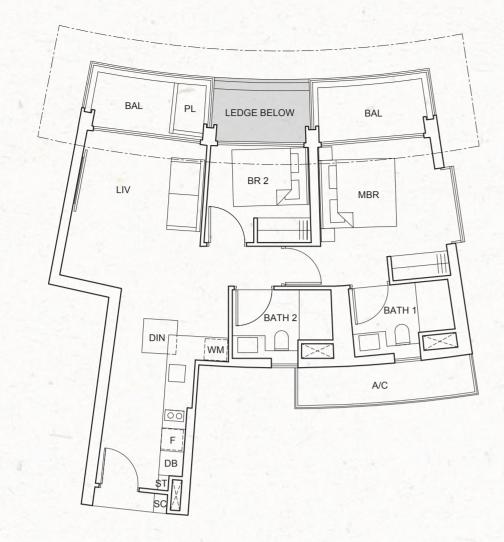

All floor areas indicated are inclusive of AC ledge, planters and balcony where applicable. The plans are subject to change as may be approved by the relevant authorities. All floor plans are approximate measurements only and subject to government re-survey. The balcony shall not be enclosed unless with the approved balcony screen. The installation and cost of the balcony screen shall be borne by the purchaser. For an illustration of the approved balcony screen, please refer to the diagram annexed hereto as "Annexure".