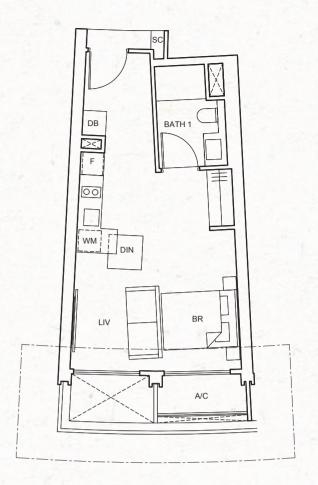

TYPE A1-a 40 sq m / 431 sq ft

#02-03; #06-03; #10-03; #14-03; #19-03; #23-03; #27-03; #31-03; #35-03;

#02-14; #06-14; #10-14; #15-14; #19-14; #23-14; #27-14; #31-14; #35-14