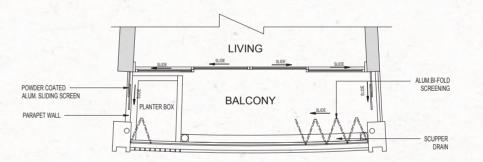

# APPROVED BALCONY SCREEN ANNEXURE

TYPICAL ELEVATION OF BALCONY WITH SCREEN

TYPICAL ELEVATION – BALCONY SCREEN

## LEGEND :

Wall not allowed to be hacked or altered (Including by wall of drilling)

O Rainwater downpipe shaft space

TYPICAL PLAN WITH BALCONY SCREEN

#### Note:

- The balcony shall not be enclosed unless with the approved balcony screen
- The proposed balcony screens allow for natural ventilation within the balcony at all times.
   The installation and cost of the screen shall be borne by the Purchaser.

All floor areas indicated are inclusive of AC ledge, planters and balcony where applicable. The plans are subject to change as may be approved by the relevant authorities. All floor plans are approximate measurements only and subject to government re-survey. The balcony shall not be enclosed unless with the approved balcony screen. The installation and cost of the balcony screen shall be borne by the purchaser. For an illustration of the approved balcony screen, please refer to the diagram annexed hereto as "Annexure".