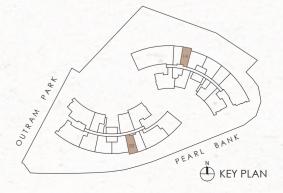

### UNIT DISTRIBUTION

#### Legend

Type A – STUDIO

Type B – 1 BEDROOM

Type C – 2 BEDROOM

Type D – 3 BEDROOM

Type E – 4 BEDROOM

Type F – PENTHOUSE

| Sto | rey/<br>t No. | 1              | 2        | 3            | 4            | 5        | 6    | 7            | 8            | 9            | 10           | 11   |  |  |
|-----|---------------|----------------|----------|--------------|--------------|----------|------|--------------|--------------|--------------|--------------|------|--|--|
|     | 39            | SKY OCULUS     |          |              |              |          |      |              |              |              |              |      |  |  |
| 38  |               | F4             |          |              |              | F3       |      |              |              |              |              |      |  |  |
|     | 37            | D1-c           | A1-b (m) | A1-b         | С1-с         | C1-c (m) | C2-c | D2-c         | D3-c         | B1-b         | B2-b         | СЗ-с |  |  |
|     | 36            | D1-b           | A1-b (m) | A1-b         | C1-b         | C1-b (m) | C2-b | D2-b         | D3-b         | B1-b         | B2-b         | C3-b |  |  |
|     | 35            | D1-a           | A1-a (m) | А1-а         | С1-а         | C1-a (m) | C2-a | D2-a         | D3-a         | В1-а         | B2-a         | СЗ-а |  |  |
|     | 34            | D1-b           | A1-b (m) | A1-b         | C1-b         | C1-b (m) | C2-b | D2-b         | D3-b         | B1-b         | B2-b         | C3-b |  |  |
|     | 33            | D1-c           | A1-b (m) | A1-b         | C1-c         | C1-c (m) | C2-c | D2-c         | D3-c         | B1-b         | B2-b         | C3-c |  |  |
|     | 32            | D1-b           | A1-b (m) | A1-b         | C1-b         | C1-b (m) | C2-b | D2-b         | D3-b         | B1-b         | B2-b         | C3-b |  |  |
|     | 31            | D1-a           | A1-a (m) | А1-а         | С1-а         | C1-a (m) | C2-a | D2-a         | D3-a         | В1-а         | B2-a         | СЗ-а |  |  |
|     | 30            | D1-b           | A1-b (m) | A1-b         | C1-b         | C1-b (m) | C2-b | D2-b         | D3-b         | B1-b         | B2-b         | C3-b |  |  |
|     | 29            | D1-c           | A1-b (m) | A1-b         | C1-c         | C1-c (m) | C2-c | D2-c         | D3-c         | B1-b         | B2-b         | С3-с |  |  |
|     | 28            | D1-b           | A1-b (m) | A1-b         | C1-b         | C1-b (m) | C2-b | D2-b         | D3-b         | B1-b         | B2-b         | C3-b |  |  |
|     | 27            | D1-a           | A1-a (m) | А1-а         | C1-a         | C1-a (m) | C2-a | D2-a         | D3-a         | В1-а         | B2-a         | СЗ-а |  |  |
|     | 26            | D1-b           | A1-b (m) | A1-b         | C1-b         | C1-b (m) | C2-b | D2-b         | D3-b         | B1-b         | B2-b         | C3-b |  |  |
|     | 25            | D1-c           | A1-b (m) | A1-b         | С1-с         | C1-c (m) | C2-c | D2-c         | D3-c         | B1-b         | B2-b         | СЗ-с |  |  |
|     | 24            | D1-b           | A1-b (m) | A1-b         | C1-b         | C1-b (m) | C2-b | D2-b         | D3-b         | B1-b         | B2-b         | C3-b |  |  |
|     | 23            | D1-a           | A1-a (m) | А1-а         | C1-a         | C1-a (m) | C2-a | D2-a         | D3-a         | В1-а         | B2-a         | СЗ-а |  |  |
|     | 22            | D1-b           | A1-b (m) | A1-b         | C1-b         | C1-b (m) | C2-b | D2-b         | D3-b         | B1-b         | B2-b         | C3-b |  |  |
|     | 21            | D1-c           | A1-b (m) | A1-b         | С1-с         | C1-c (m) | C2-c | D2-c         | D3-c         | B1-b         | B2-b         | С3-с |  |  |
|     | 20            | D1-b           | A1-b (m) | A1-b         | C1-b         | C1-b (m) | C2-b | D2-b         | D3-b         | B1-b         | B2-b         | C3-b |  |  |
|     | 19            | D1-a           | A1-a (m) | А1-а         | С1-а         | C1-a (m) | C2-a | D2-a         | D3-a         | В1-а         | B2-a         | СЗ-а |  |  |
|     | 150           |                |          |              |              |          |      |              |              |              |              |      |  |  |
|     |               | SOCIAL TERRACE |          |              |              |          |      |              |              |              |              |      |  |  |
|     |               |                |          |              |              |          |      |              |              |              |              |      |  |  |
|     | 18            |                |          |              |              |          |      |              |              | 24.          |              |      |  |  |
|     | 17            | D1-b           | A1-b (m) | A1-b         | C1-b         | C1-b (m) | C2-b | D2-b         | D3-b         | B1-b         | B2-b         | C3-b |  |  |
|     | 16            | D1-c           | A1-b (m) | A1-b         | C1-c         | C1-c (m) | C2-c | D2-c         | D3-c         | B1-b         | B2-b         | C3-c |  |  |
|     | 15            | D1-b           | A1-b (m) | A1-b         | C1-b         | C1-b (m) | C2-b | D2-b         | D3-b         | B1-b         | B2-b         | C3-b |  |  |
|     | 14            | D1-a           | A1-a (m) | A1-a         | C1-a         | C1-a (m) | C2-a | D2-a         | D3-a         | B1-a         | B2-a         | C3-a |  |  |
|     | 13            | D1-b           | A1-b (m) | A1-b         | C1-b         | C1-b (m) | C2-b | D2-b<br>D2-c | D3-b<br>D3-c | B1-b<br>B1-b | B2-b<br>B2-b | C3-b |  |  |
|     | 12            | D1-c           | A1-b (m) | A1-b         | C1-c         | C1-c (m) | C2-c | D2-c         | D3-c         | B1-b         | B2-b         | C3-b |  |  |
|     | 11            | D1-b<br>D1-a   | A1-b (m) | A1-b<br>A1-a | C1-b<br>C1-a | C1-a (m) | C2-a | D2-0         | D3-0         | B1-a         | B2-a         | C3-a |  |  |
|     | 10            | D1-b           | A1-b (m) | A1-b         | C1-b         | C1-b (m) | C2-b | D2-a         | D3-a         | B1-b         | B2-b         | C3-b |  |  |
|     |               | D1-c           | A1-b (m) | A1-b         | C1-c         | C1-c (m) | C2-c | D2-c         | D3-c         | B1-b         | B2-b         | C3-c |  |  |
|     | 8             | D1-b           | A1-b (m) | A1-b         | C1-C         | C1-b (m) | C2-b | D2-C         | D3-c         | B1-b         | B2-b         | C3-b |  |  |
|     | 6             | D1-0<br>D1-a   | A1-a (m) | A1-a         | C1-a         | C1-a (m) | C2-a | D2-0         | D3-0         | B1-a         | B2-a         | C3-a |  |  |
|     | 5             | D1-b           | A1-b (m) | A1-b         | C1-b         | C1-b (m) | C2-b | D2-a         | D3-a         | B1-b         | B2-b         | C3-b |  |  |
|     | 4             | D1-c           | A1-b (m) | A1-b         | C1-c         | C1-c (m) | C2-c | D2-c         | D3-c         | B1-b         | B2-b         | C3-c |  |  |
|     | 3             | D1-b           | A1-b (m) | A1-b         | C1-b         | C1-b (m) | C2-b | D2-b         | D3-b         | B1-b         | B2-b         | C3-b |  |  |
|     | 2             |                | A1-a (m) |              | C1-a         | C1-a (m) | C2-a | D2-a         | D3-a         | B1-a         | B2-a         | C3-a |  |  |
|     | _             | Did            | (111)    |              | 2, 4         | (.11)    |      |              |              |              |              |      |  |  |