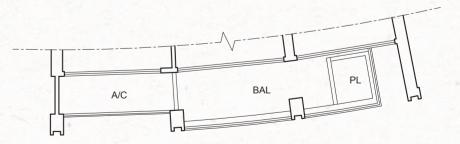

# APPROVED BALCONY SCREEN ANNEXURE

TYPICAL ELEVATION OF BALCONY WITH SCREEN

TYPICAL ELEVATION – BALCONY SCREEN

## LEGEND :

Wall not allowed to be hacked or altered (Including by wall of drilling)

O Rainwater downpipe shaft space

TYPICAL PLAN WITH BALCONY SCREEN

#### Note:

- The balcony shall not be enclosed unless with the approved balcony screen
- The proposed balcony screens allow for natural ventilation within the balcony at all times.
   The installation and cost of the screen shall be borne by the Purchaser.