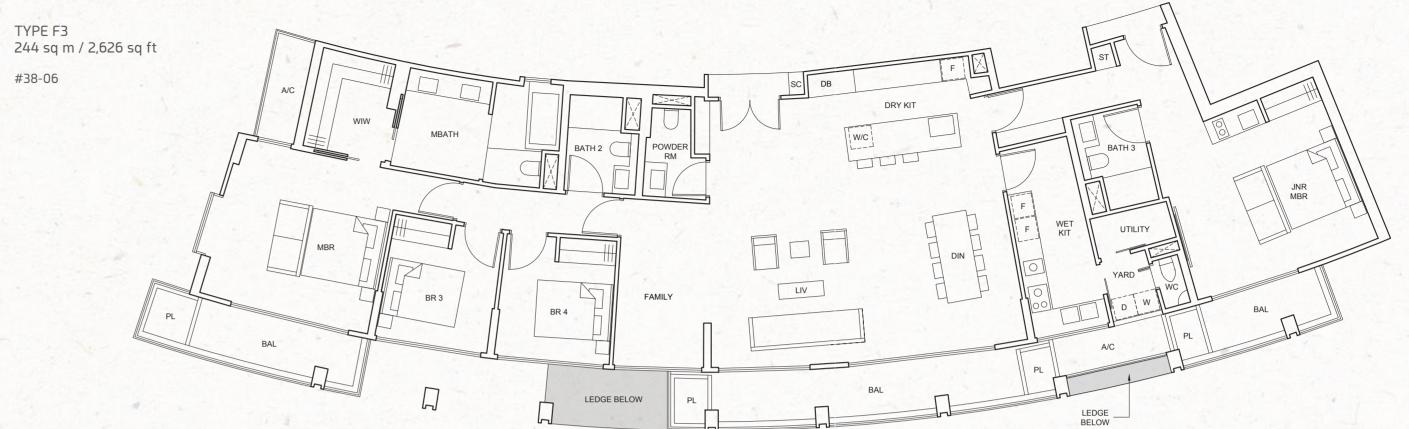

#26-18; #28-18; #30-18; #32-18; #34-18; #36-18



TYPE E1-c 133 sq m / 1,432 sq ft

#04-18; #08-18; #12-18; #17-18; #21-18; #25-18: #29-18: #33-18: #37-18





PENTHOUSE PLANS

### PENTHOUSE

TYPE F1 250 sq m / 2,691 sq ft #38-18



TYPE F2 259 sq m / 2,788 sq ft #38-13



All floor areas indicated are inclusive of AC ledge, planters and balcony where applicable. The plans are subject to change as may be approved by the relevant authorities. All floor plans are approximate measurements only and subject to government re-survey. The balcony shall not be enclosed unless with the approved balcony screen. The installation and cost of the balcony screen shall be borne by the purchaser. For an illustration of the approved balcony screen, please refer to the diagram annexed hereto as "Annexure".





TYPE F4 258 sq m / 2,777 sq ft #38-02



# APPROVED BALCONY SCREEN ANNEXURE





TYPICAL ELEVATION OF BALCONY WITH SCREEN

TYPICAL ELEVATION – BALCONY SCREEN



## LEGEND :

Wall not allowed to be hacked or altered (Including by wall of drilling)

O Rainwater downpipe shaft space

TYPICAL PLAN WITH BALCONY SCREEN

#### Note:

- The balcony shall not be enclosed unless with the approved balcony screen
- The proposed balcony screens allow for natural ventilation within the balcony at all times.
   The installation and cost of the screen shall be borne by the Purchaser.







DEVELOPER: ARECA INVESTMENT PTE. LTD (199500924C) • DEVELOPER'S LICENCE NO.: C1313 • LOCATION: LOT(S) 00189L, TS 22, AT PEARL BANK / OUTRAM ROAD • TENURE: 99 YEARS WEF 1 MARCH 2019 • EXPECTED DATE OF VACANT POSSESSI