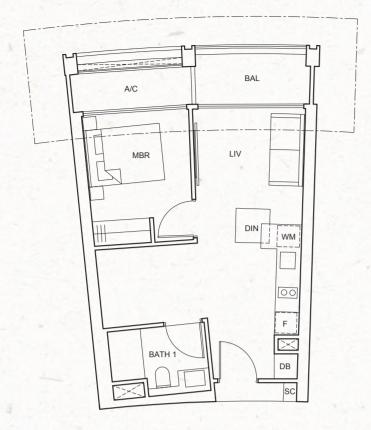

TYPE A1-a 40 sq m / 431 sq ft

#02-03; #06-03; #10-03; #14-03; #19-03; #23-03; #27-03; #31-03; #35-03;

#02-14; #06-14; #10-14; #15-14; #19-14; #23-14; #27-14; #31-14; #35-14

#### TYPE A1-b 40 sq m / 431 sq ft

#03-03; #04-03; #05-03; #07-03; #08-03; #09-03; #11-03; #12-03; #13-03; #15-03; #16-03; #17-03; #20-03; #21-03; #22-03; #24-03; #25-03; #26-03; #28-03; #29-03; #30-03; #32-03; #33-03; #34-03; #36-03; #37-03;

All floor areas indicated are inclusive of AC ledge, planters and balcony where applicable. The plans are subject to change as may be approved by the relevant authorities. All floor plans are approximate measurements only and subject to government re-survey. The balcony shall not be enclosed unless with the approved balcony screen. The installation and cost of the balcony screen shall be borne by the purchaser. For an illustration of the approved balcony screen, please refer to the diagram annexed hereto as "Annexure".