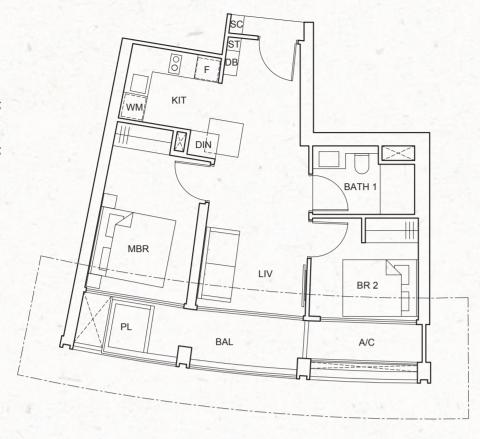

All floor areas indicated are inclusive of AC ledge, planters and balcony where applicable. The plans are subject to change as may be approved by the relevant authorities. All floor plans are approximate measurements only and subject to government re-survey. The balcony shall not be enclosed unless with the approved balcony screen. The installation and cost of the balcony screen shall be borne by the purchaser. For an illustration of the approved balcony screen, please refer to the diagram annexed hereto as "Annexure".