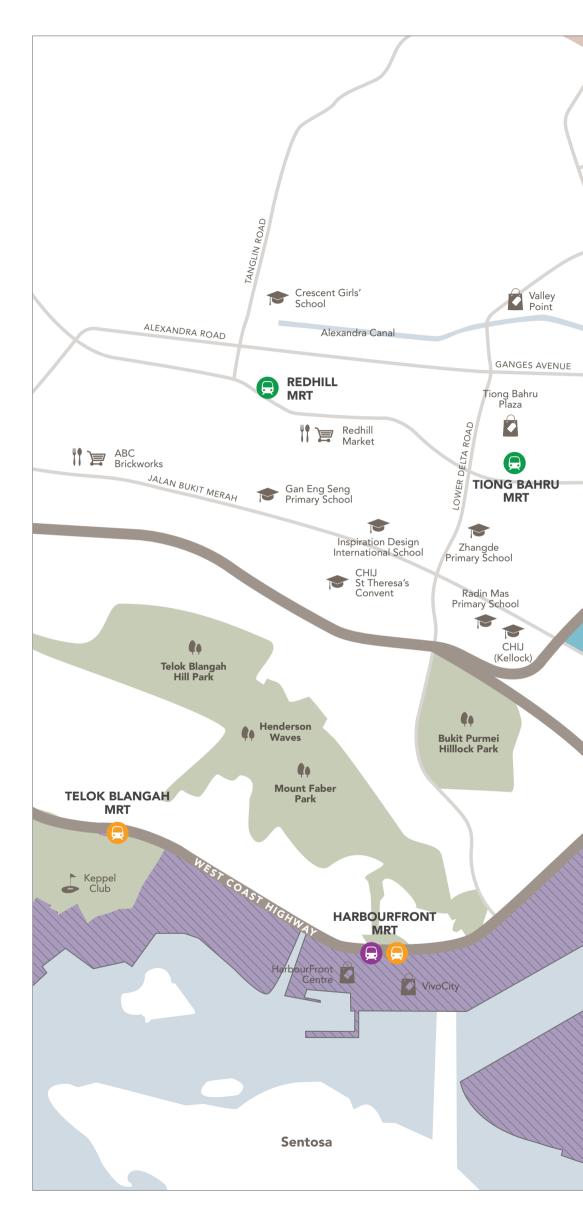

# A POSITION OF EXCELLENCE

Enjoy the very best of city centre living where all you want is conveniently within easy reach. Tanjong Pagar Centre, 100 AM and Chinatown are just around the corner. Marina Bay and VIvoCity are mere minutes away by car. Discover some of Singapore's best restaurants, cafes and eateries within walking distance. In an enclave surrounded by parks, schools, shops and more, everything you need is right here. What's more, the future Cantonment MRT station at your doorstep will enhance Sky Everton's offering as one of the most accessible and well-connected residences.

Nestled next to a gentle slope of lush greenery, Sky Everton takes full advantage of its serene surroundings to offer a balanced juxtaposition of tropical nature and contemporary living.

The heritage shophouses of Blair Road add both charm and character to the neighbourhood. Also enhancing the unique location of Sky Everton is the historic Tanjong Pagar Railway Station, just 2 minutes' walk from home. This will incorporate the future Cantonment MRT Station.