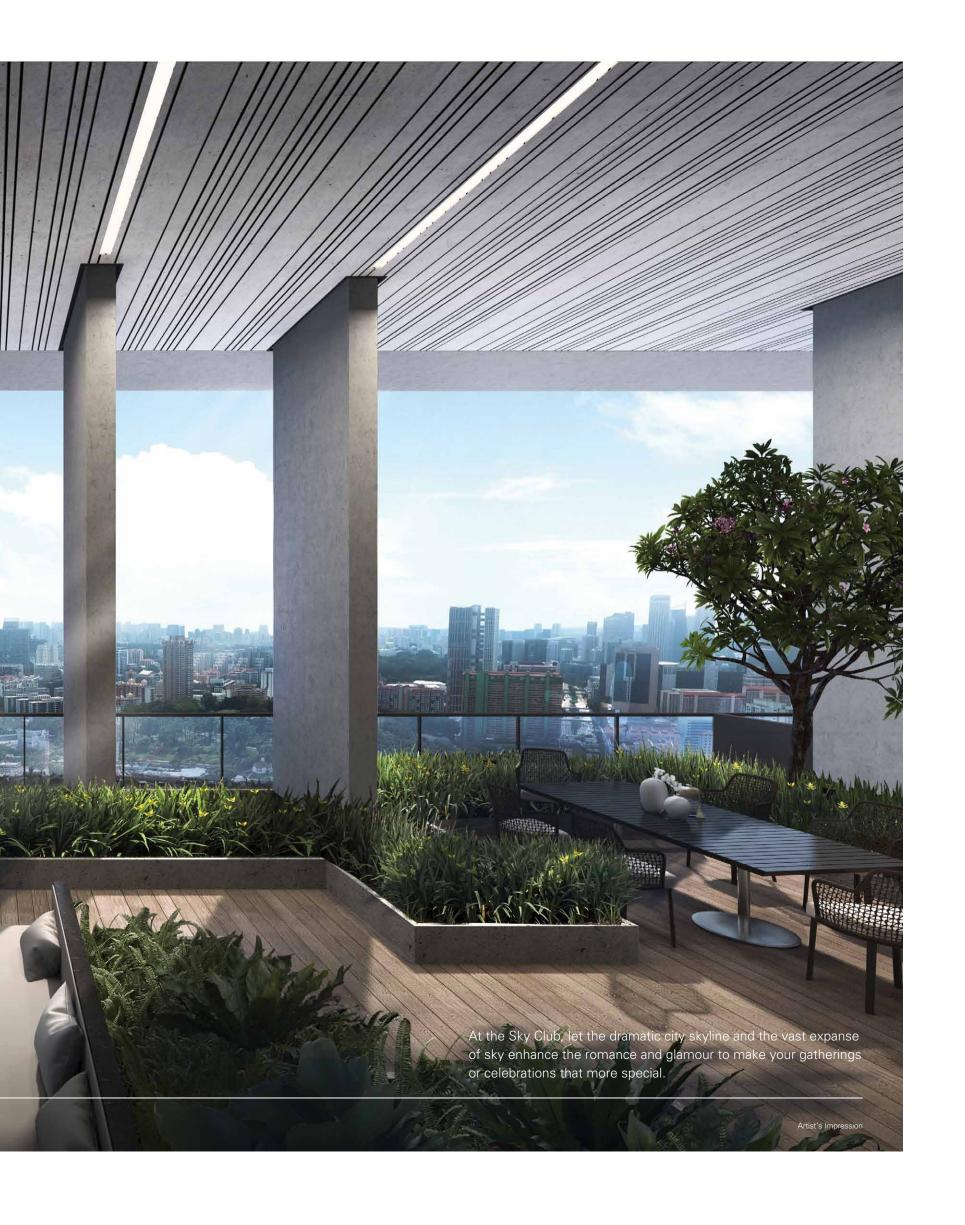

# INDULGE ABOVE THE CITY

Feel like you are among the clouds as you dine and entertain on high at The Sky Club on the 24th storey. Myriad dining venues and relaxation areas transform any occasion into unforgettable moments to remember.