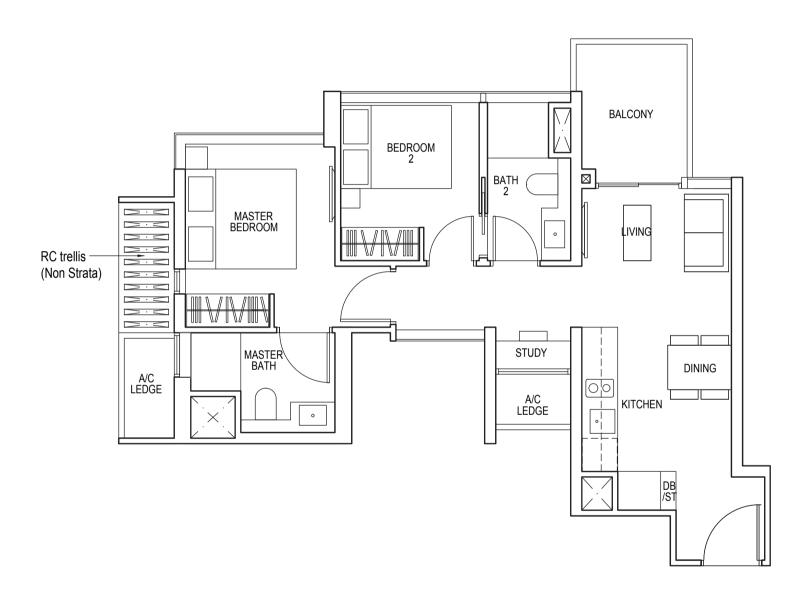

### TYPE D1

125 sq m / 1346 sq ft

#25-03\* to #35-03\* #25-08 to #35-08

Area includes air-con (A/C) ledge, balcony and strata void area where applicable. Some units are mirror images of the apartment plans shown in the brochure. Please refer to the key plan for orientation. The plans are subject to change as may be approved by relevant authorities. All floor plans are approximate measurements only and are subject to government re-survey. The balcony shall not be enclosed unless with the approved balcony screen. For an illustration of the approved balcony screen, please refer to the diagram annexed hereto as "Annexure 1".