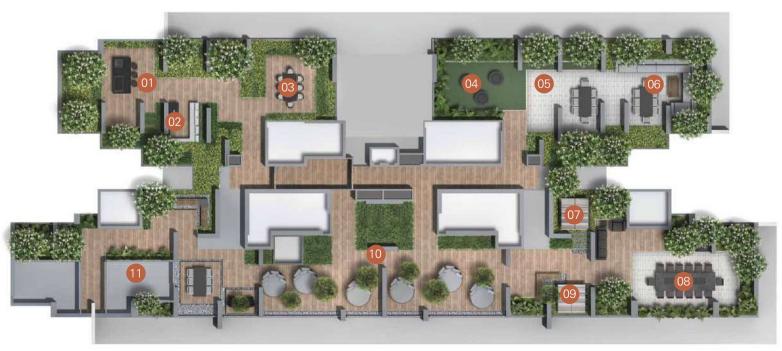

## THE SKY CLUB

#### LEGEND

- 01 Sky Bar
- 02 Sky Lounge
- 03 Starlight Dining
- 04 Reading Lawn
- 05 Skyline Coworking Space/Dining
- 06 Social Pod

- 07 Swing Cabana
- 08 Sky Teppanyaki Grill
- 09 Sky Cabana
- 10 Observation Deck
- 11 Sky Event Room