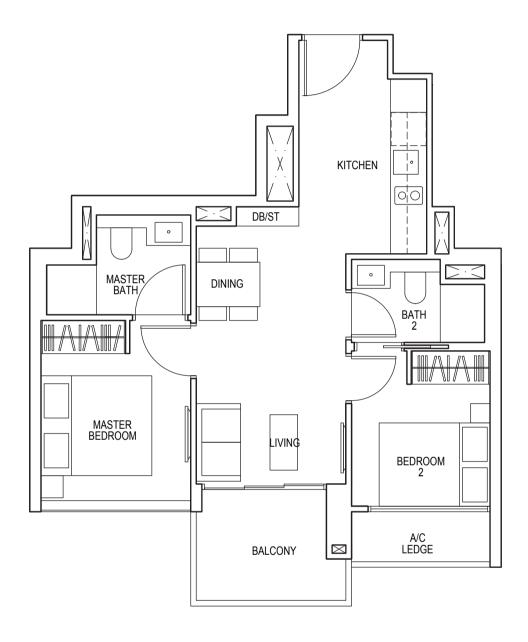

|         |      |          |    |         |
|                  |     |                   |         |      | CAR |      |         |      |          |    | 4-BEDRC |

#### **TYPE A1**

43 sq m / 463 sq ft

#06-04\* to #12-04\* #06-07 to #12-07 #15-04\* to #22-04\* #15-07 to #22-07





## TYPE A2

55 sq m / 592 sq ft

#13-04\*, #13-07, #23-04\*, #23-07





## TYPE A3

47 sq m / 506 sq ft

#06-01\* to #12-01\* #06-10 to #12-10





## **TYPE A4**

59 sq m / 635 sq ft

#13-01\*, #13-10





#### TYPE B1

60 sq m / 646 sq ft

#15-01\* to #22-01\* #15-10 to #22-10 #25-01\* to #35-01\* #25-10 to #35-10





## TYPE B2

75 sq m / 807 sq ft

**KEY PLAN** 

#23-01\*, #23-10



#### **TYPE B3**

58 sq m / 624 sq ft

#06-05\* to #12-05\* #06-06 to #12-06 #15-05\* to #22-05\* #15-06 to #22-06





#### **TYPE B4**

71 sq m / 764 sq ft

#13-05\*, #13-06 #23-05\*, #23-06





#### **TYPE B5**

61 sq m / 657 sq ft

#25-05\* to #35-05\* #25-06 to #35-06





#### **TYPE B6**

63 sq m / 678 sq ft

#06-02\* to #12-02\* #06-09 to #12-09





#### **TYPE B7**

78 sq m / 840 sq ft

#13-02\*, #13-09





## TYPE C1

85 sq m / 915 sq ft

#15-02\* to #22-02\* #15-09 to #22-09 #25-02\* to #35-02\* #25-09 to #35-09





## TYPE C2

99 sq m / 1066 sq ft

#23-02\*, #23-09





#### TYPE C3

89 sq m / 958 sq ft

#06-03\* to #12-03\* #06-08 to #12-08 #15-03\* to #22-03\* #15-08 to #22-08





## TYPE C4

103 sq m / 1109 sq ft

#13-03\*, #13-08, #23-03\*, #23-08





# 4 - BEDROOM

### TYPE D1

125 sq m / 1346 sq ft

#25-03\* to #35-03\* #25-08 to #35-08





Area includes air-con (A/C) ledge, bal