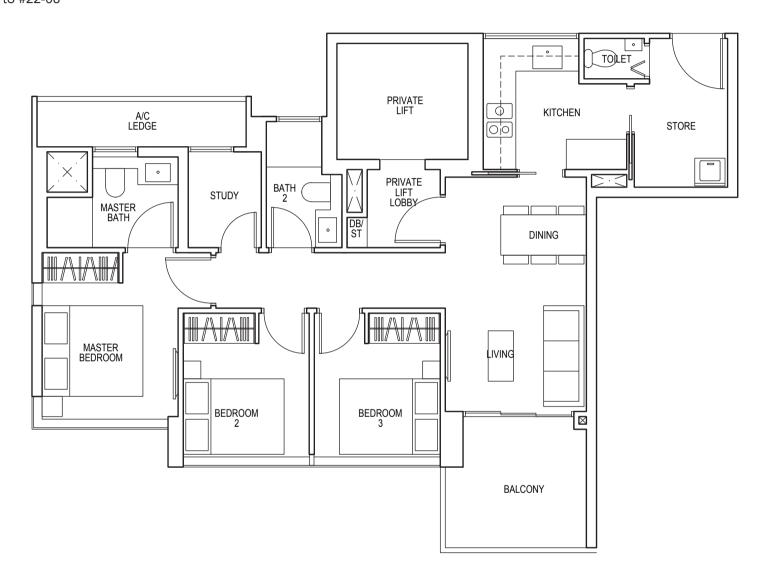

01\* #25-10 to #35-10





## TYPE B2

75 sq m / 807 sq ft

**KEY PLAN** 

#23-01\*, #23-10



#### **TYPE B3**

58 sq m / 624 sq ft

#06-05\* to #12-05\* #06-06 to #12-06 #15-05\* to #22-05\* #15-06 to #22-06





#### **TYPE B4**

71 sq m / 764 sq ft

#13-05\*, #13-06 #23-05\*, #23-06





#### **TYPE B5**

61 sq m / 657 sq ft

#25-05\* to #35-05\* #25-06 to #35-06





#### **TYPE B6**

63 sq m / 678 sq ft

#06-02\* to #12-02\* #06-09 to #12-09





#### **TYPE B7**

78 sq m / 840 sq ft

#13-02\*, #13-09





## TYPE C1

85 sq m / 915 sq ft

#15-02\* to #22-02\* #15-09 to #22-09 #25-02\* to #35-02\* #25-09 to #35-09





## TYPE C2

99 sq m / 1066 sq ft

#23-02\*, #23-09





#### TYPE C3

89 sq m / 958 sq ft

#06-03\* to #12-03\* #06-08 to #12-08 #15-03\* to #22-03\* #15-08 to #22-08





## TYPE C4

103 sq m / 1109 sq ft

#13-03\*, #13-08, #23-03\*, #23-08





# 4 - BEDROOM

### TYPE D1

125 sq m / 1346 sq ft

#25-03\* to #35-03\* #25-08 to #35-08





Area includes air-con (A/C) ledge, balcony and strata void area where applicable. Some units are mirror images of the apartment plans shown in the brochure. Please refer to the key plan for orientation. The plans are subject to change as may be approved by relevant authorities. All floor plans are approximate measurements only and are subject to government re-survey. The balcony shall not be enclosed unless with the approved balcony screen. For an illustration of the approved balcony screen, please refer to the diagram annexed hereto as "Annexure 1".

# 5 - BEDROOM

### **TYPE PH1**

169 sq m / 1819 sq ft

#36-01\*, #36