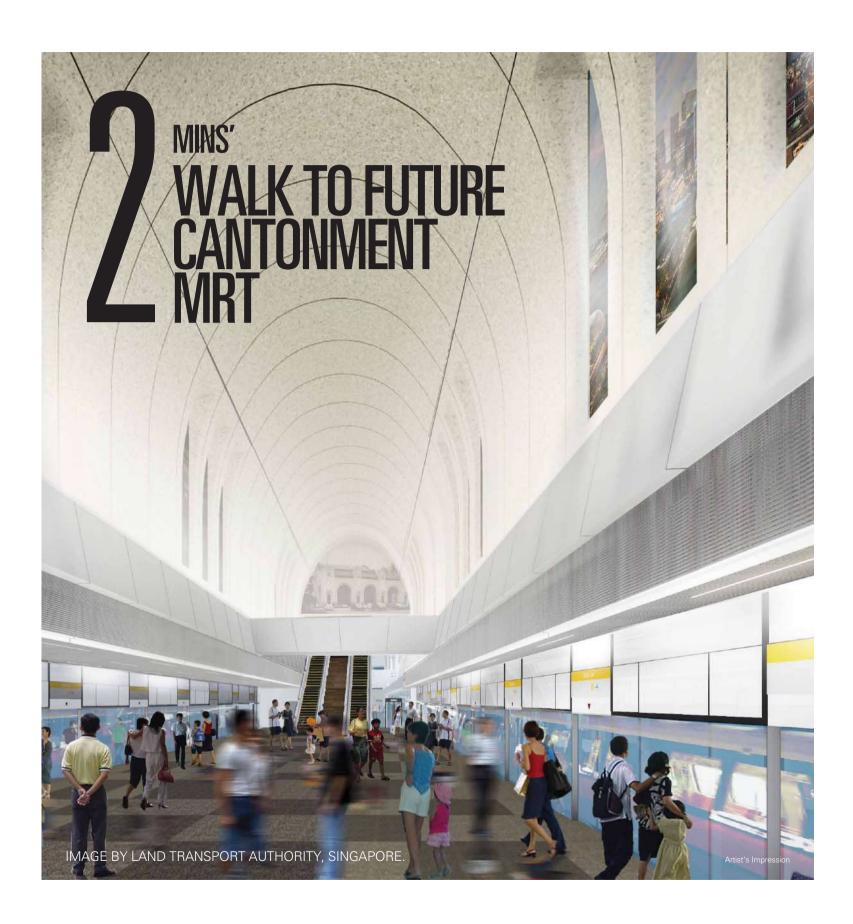

#### 3 CIRCLE LINE 6 OPENING IN 2025

In 2025, the Circle Line will be completed with the opening of Keppel, Cantonment and Prince Edward Road stations. Commuters will be able to enjoy faster access from areas such as Kent Ridge and Haw Par Villa to the CBD and Marina Bay area.

# A POSITION OF EXCELLENCE

Enjoy the very best of city centre living where all you want is conveniently within easy reach. Tanjong Pagar Centre, 100 AM and Chinatown are just around the corner. Marina Bay and VIvoCity are mere minutes away by car. Discover some of Singapore's best restaurants, cafes and eateries within walking distance. In an enclave surrounded by parks, schools, shops and more, everything you need is right here. What's more, the future Cantonment MRT station at your doorstep will enhance Sky Everton's offering as one of the most accessible and well-connected residences.

Nestled next to a gentle slope of lush greenery, Sky Everton takes full advantage of its serene surroundings to offer a balanced juxtaposition of tropical nature and contemporary living.

The heritage shophouses of Blair Road add both charm and character to the neighbourhood. Also enhancing the unique location of Sky Everton is the historic Tanjong Pagar Railway Station, just 2 minutes' walk from home. This will incorporate the future Cantonment MRT Station.