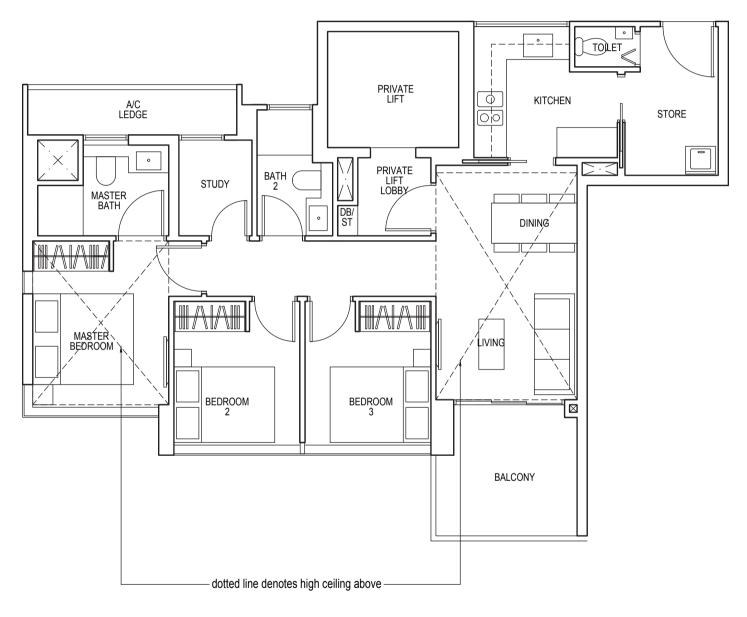

### TYPE D1

125 sq m / 1346 sq ft

#25-03\* to #35-03\* #25-08 to #35-08

Area includes air-con (A/C) ledge, balcony and strata void area where applicable. Some units are mirror images of the apartment plans shown in the brochure. Please refer to the key plan for orientation. The plans are subject to change as may be approved by relevant authorities. All floor plans are approximate measurements only and are subject to government re-survey. The balcony shall not be enclosed unless with the approved balcony screen. For an illustration of the approved balcony screen, please refer to the diagram annexed hereto as "Annexure 1".