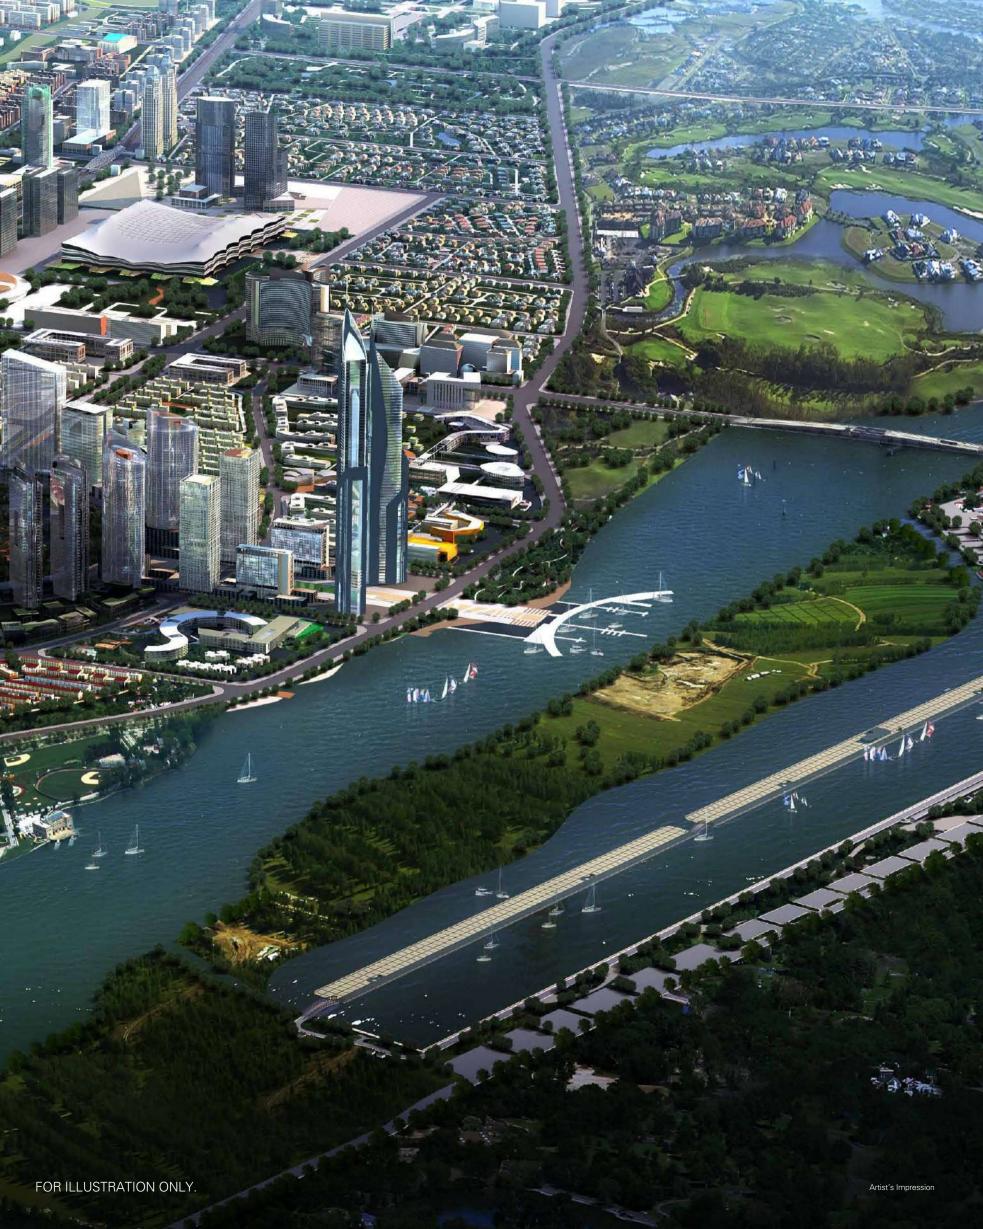

# GREATER SOUTHERN WATERFRONT

It is part of Singapore's Master Plan for a new gateway that will take urban waterfront living into the next era and beyond. Concepts and ideas have been proposed and will form the groundwork for this mega project. Development will begin in phases and will start earlier than scheduled, in just 5 to 10 years' time. And you will enjoy being at the heart of it all at Sky Everton.

## MAXIMISING WATER RESOURCES

After the success of Marina Bay as our first city reservoir, a new one could be developed for the Greater Southern Waterfront. Canals could also be planned to enhance the waterfront appeal of the area.