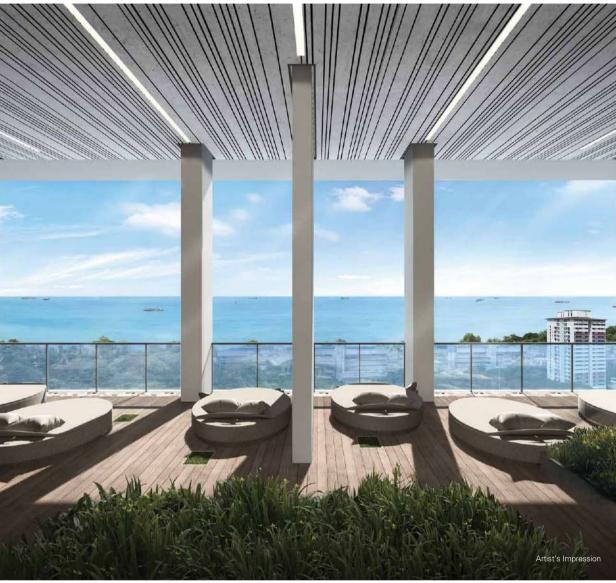

## THE SKY FOREST

#### LEGEND

- 01 Fitness Park
- 02 Wonderland Play Area
- 03 Gym

- 04 Sky Forest Lounge
- 05 Yoga Deck
- 06 Hammock Alcove
- 07 Green Bar
- 08 Herb Garden

24th Storey

# RELAX RECHARGE REJUVENATE

The Piazza on level 5 is where the heart of Sky Everton resides. Not one, but two magnificent swimming pools beckon with their inviting waters. Immerse yourself in hydro massage therapy or the hot spa for ultimate relaxation. Head to The Sky Forest on level 14 where amazing views of city and sea accompany your workout or form a haven of calm for a yoga session.