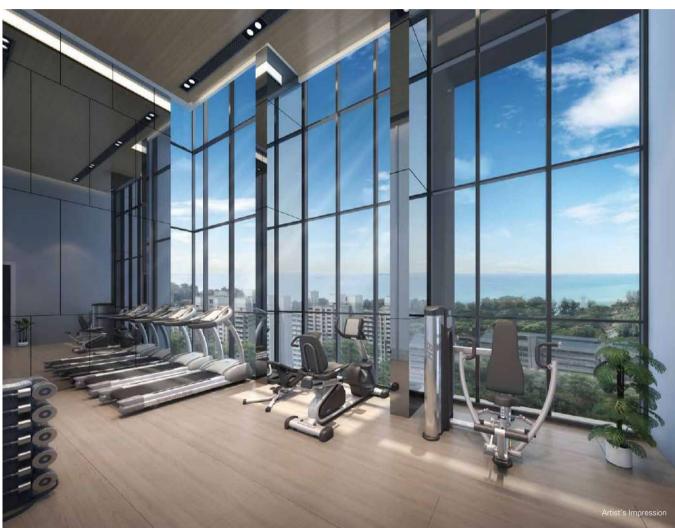

## THE SKY FOREST

#### LEGEND

- 01 Fitness Park
- 02 Wonderland Play Area
- 03 Gym

- 04 Sky Forest Lounge
- 05 Yoga Deck
- 06 Hammock Alcove
- 07 Green Bar
- 08 Herb Garden

24th Storey

# RELAX RECHARGE REJUVENATE

The Piazza on level 5 is where the heart of Sky Everton resides. Not one, but two magnificent swimming pools beckon with their inviting waters. Immerse yourself in hydro massage therapy or the hot spa for ultimate relaxation. Head to The Sky Forest on level 14 where amazing views of city and sea accompany your workout or form a haven of calm for a yoga session.