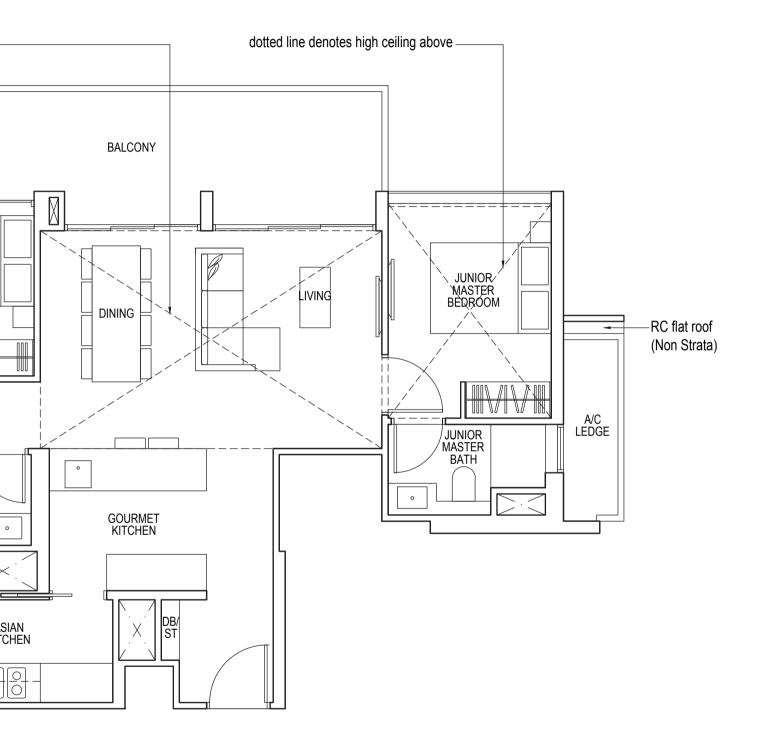

### TYPE D1

125 sq m / 1346 sq ft

#25-03\* to #35-03\* #25-08 to #35-08

Area includes air-con (A/C) ledge, balcony and strata void area where applicable. Some units are mirror images of the apartment plans shown in the brochure. Please refer to the key plan for orientation. The plans are subject to change as may be approved by relevant authorities. All floor plans are approximate measurements only and are subject to government re-survey. The balcony shall not be enclosed unless with the approved balcony screen. For an illustration of the approved balcony screen, please refer to the diagram annexed hereto as "Annexure 1".