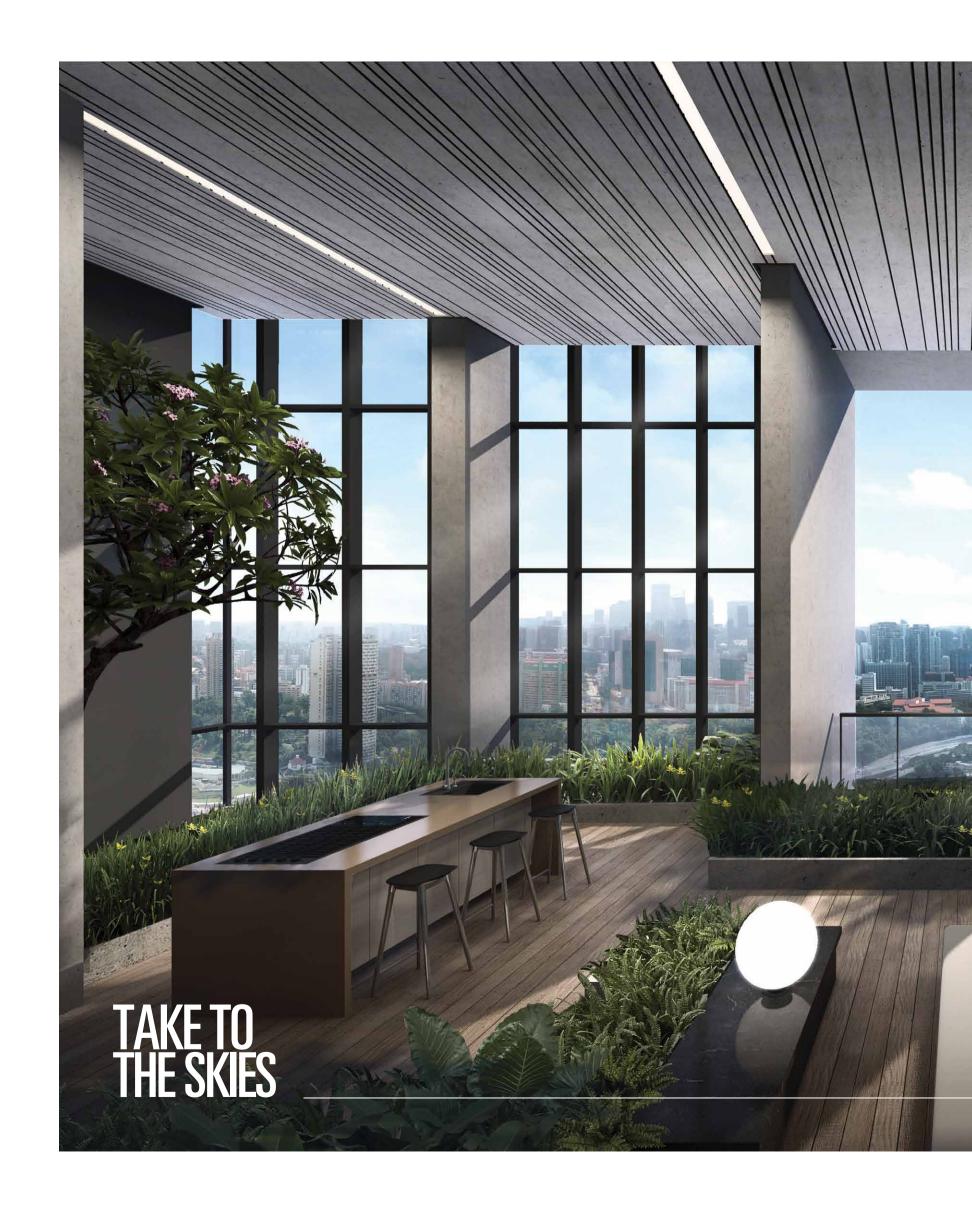

## THE SKY CLUB

#### LEGEND

- 01 Sky Bar
- 02 Sky Lounge
- 03 Starlight Dining
- 04 Reading Lawn
- 05 Skyline Coworking Space/Dining
- 06 Social Pod

- 07 Swing Cabana
- 08 Sky Teppanyaki Grill
- 09 Sky Cabana
- 10 Observation Deck
- 11 Sky Event Room

# INDULGE ABOVE THE CITY

Feel like you are among the clouds as you dine and entertain on high at The Sky Club on the 24th storey. Myriad dining venues and relaxation areas transform any occasion into unforgettable moments to remember.