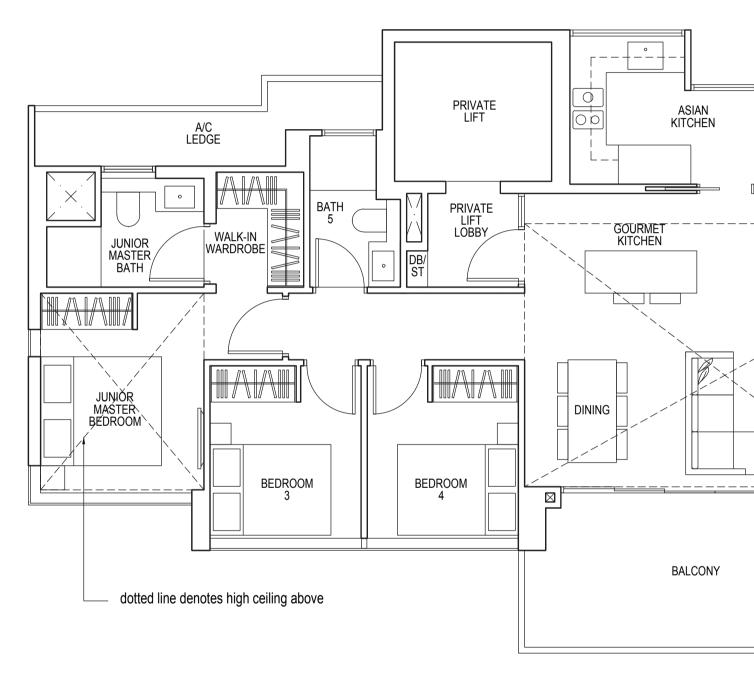

### TYPE D1

125 sq m / 1346 sq ft

#25-03\* to #35-03\* #25-08 to #35-08

Area includes air-con (A/C) ledge, balcony and strata void area where applicable. Some units are mirror images of the apartment plans shown in the brochure. Please refer to the key plan for orientation. The plans are subject to change as may be approved by relevant authorities. All floor plans are approximate measurements only and are subject to government re-survey. The balcony shall not be enclosed unless with the approved balcony screen. For an illustration of the approved balcony screen, please refer to the diagram annexed hereto as "Annexure 1".