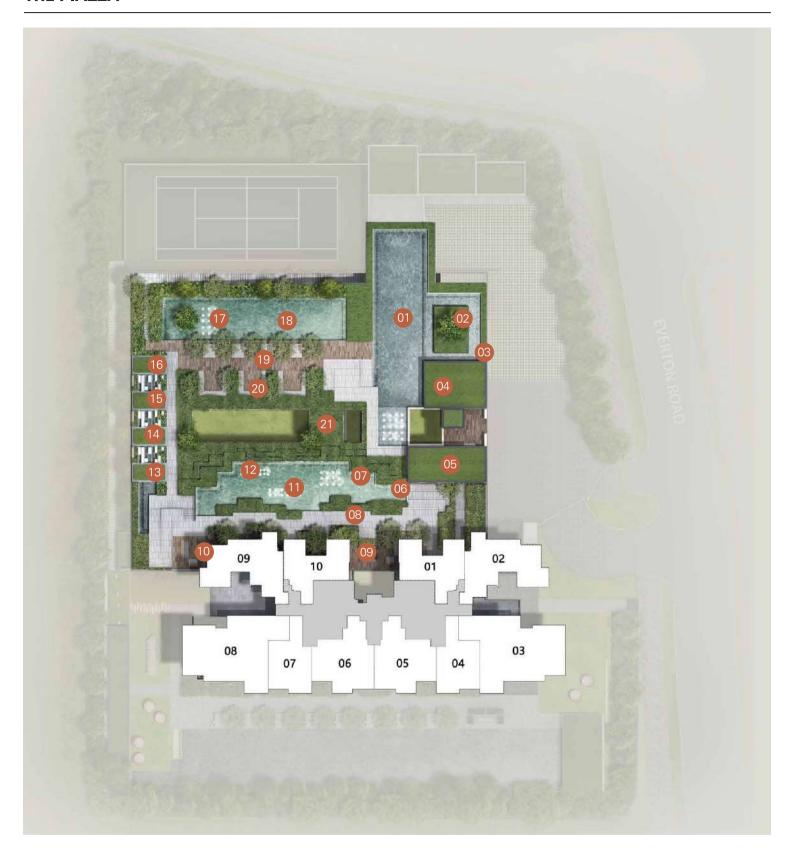

#### THE GARDEN OASIS

## THE GARDEN OASIS

#### LEGEND

- 01 Arrival Plaza
- 02 Arrival Lounge
- 03 Atrium
- 04 Tree Courtyard
- 05 Arrival Water Court
- 06 Pool Deck
- 07 Banquet Lawn
- 08 50m Lap Pool (50x7m)
- 09 Water Loungers
- 10 Family Pavilion
- 11 Poolside Dining
- 12 Alfresco Garden Lounge
- 13 Day Bed Lawn
- 14 Tower Lobby
- 15 Playground
- 16 Lift Lobby

#### 17 Firefly Garden Cabana

- 18 Firefly Garden
- 19 Maze Garden
- 20 Leisure Tennis Court

#### OTHERS

- A Guard House
- B Bulk Meter
- C Transformer Room
- D Switch Gear Room
- E Consumer Switch Room
- F Bin Centre
- G MDF Room
- H Pedestrian Walkway
- I Bicycle Parking