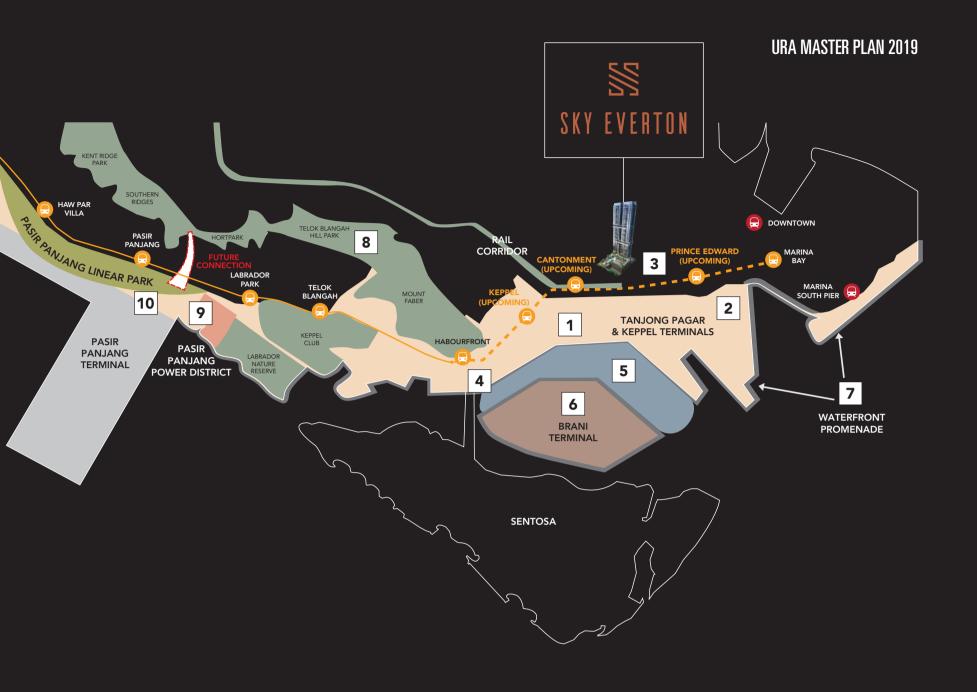

# GREATER SOUTHERN WATERFRONT

It is part of Singapore's Master Plan for a new gateway that will take urban waterfront living into the next era and beyond. Concepts and ideas have been proposed and will form the groundwork for this mega project. Development will begin in phases and will start earlier than scheduled, in just 5 to 10 years' time. And you will enjoy being at the heart of it all at Sky Everton.

## 1 NEW WATERFRONT DISTRICTS

When all port activities relocate to Tuas, Tanjong Pagar and Pasir Panjang will open up for unique waterfront live-work-play concepts. Keppel Club will also be redeveloped into a new residential precinct.

#### 2 EXPANDING THE CENTRAL BUSINESS DISTRICT (CBD)

The existing CBD and Marina Bay could be expanded as a growth catalyst and to bring work places closer to home. This could also inject a new energy for more lively areas after office hours.

#### 3 CIRCLE LINE 6 OPENING IN 2025

In 2025, the Circle Line will be completed with the opening of Keppel, Cantonment and Prince Edward Road stations. Commuters will be able to enjoy faster access from areas such as Kent Ridge and Haw Par Villa to the CBD and Marina Bay area.

#### 4 ST JAMES POWER STATION TO BE DEVELOPED INTO AN OFFICE COMPLEX

The national monument, St James Power Station, will be refurbished into an office complex.

## MAXIMISING WATER RESOURCES

After the success of Marina Bay as our first city reservoir, a new one could be developed for the Greater Southern Waterfront. Canals could also be planned to enhance the waterfront appeal of the area.

## 6 DEVELOPMENT OF PULAU BRANI

Anchored to be part of the Southern Gateway for Asia, Pulau Brani will provide exciting opportunities to develop new tourism attractions. A green corridor that links Labrador Park, Berlayer Creek and Mount Faber to Pulau Brani may be created and be connected to Gardens by the Bay and the island-wide green network.

#### 7 BRINGING PEOPLE CLOSER TO THE WATER

Taking advantage of beautiful sea views, a scenic continuous waterfront promenade will link places of interest along the Greater Southern Waterfront.

### 8 CONNECTING NATURE

More parks and eco-corridors could be planned to seamlessly connect from one park to another. The new Pasir Panjang Linear Park will link West Coast Park to Labrador Nature Reserve.

### PASIR PANJANG POWER STATION TO GO UNDERGROUND

Singapore will build its largest underground substation by 2025, freeing up more than three hectares of land. A commercial development will be built on top of it. The remaining land area will be used for lifestyle and other purposes.

#### 10 NEW PASIR PANJANG LINEAR PARK

The upcoming Pasir Panjang Linear Park will connect West Coast Park to Labrador Nature Reserve, offering park users a glimpse of the Power District up close. Future connections will also link up places of interest from the waterfront to the hilltops, allowing visitors to enjoy a distinctive recreational experience.