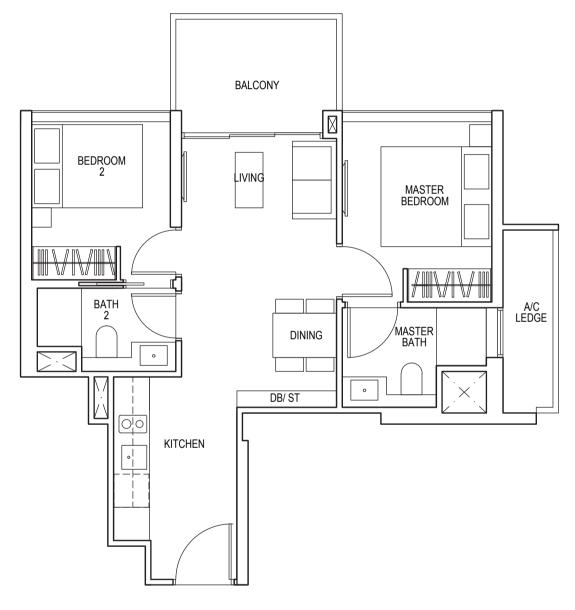

#### **TYPE A1**

43 sq m / 463 sq ft

#06-04\* to #12-04\* #06-07 to #12-07 #15-04\* to #22-04\* #15-07 to #22-07

## TYPE A2

55 sq m / 592 sq ft

#13-04\*, #13-07, #23-04\*, #23-07

#### TYPE B1

60 sq m / 646 sq ft

#15-01\* to #22-01\* #15-10 to #22-10 #25-01\* to #35-01\* #25-10 to #35-10

## TYPE B2

75 sq m / 807 sq ft

**KEY PLAN** 

#23-01\*, #23-10