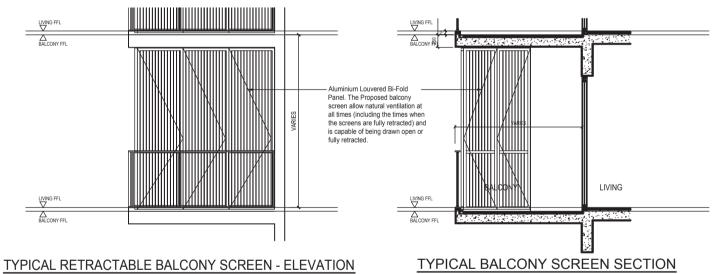

## APPROVED TYPICAL BALCONY SCREEN

### NOTE:

- 1.) THE BALCONY SCREENS ARE TO ALLOW NATURAL VENTILATION WITHIN THE BALCONY AT ALL TIMES AND THE PROPOSED BALCONY SCREEN IS CAPABLE OF BEING DRAWN OR RETRACTED FULLY.
- 2.) THE BALCONY SHALL NOT BE ENCLOSED UNLESS WITH THE APPROVED BALCONY SCREEN.
- 3.) THE BALCONY SCREEN WILL NOT BE PROVIDED. INSTALLATION AT THE OWNER'S OWN COST.