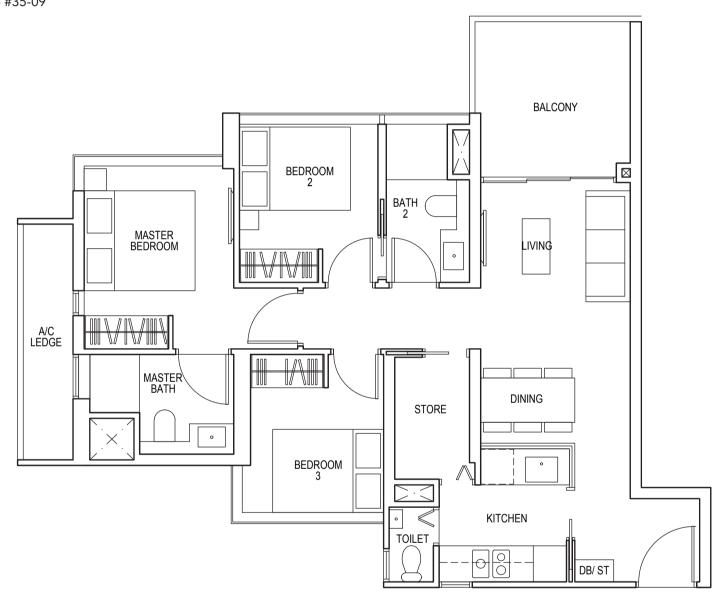

### TYPE D1

125 sq m / 1346 sq ft

#25-03\* to #35-03\* #25-08 to #35-08

Area includes air-con (A/C) ledge, balcony and strata void area where applicable. Some units are mirror images of the apartment plans shown in the brochure. Please refer to the key plan for orientation. The plans are subject to change as may be approved by relevant authorities. All floor plans are approximate measurements only and are subject to government re-survey. The balcony shall not be enclosed unless with the approved balcony screen. For an illustration of the approved balcony screen, please refer to the diagram annexed hereto as "Annexure 1".