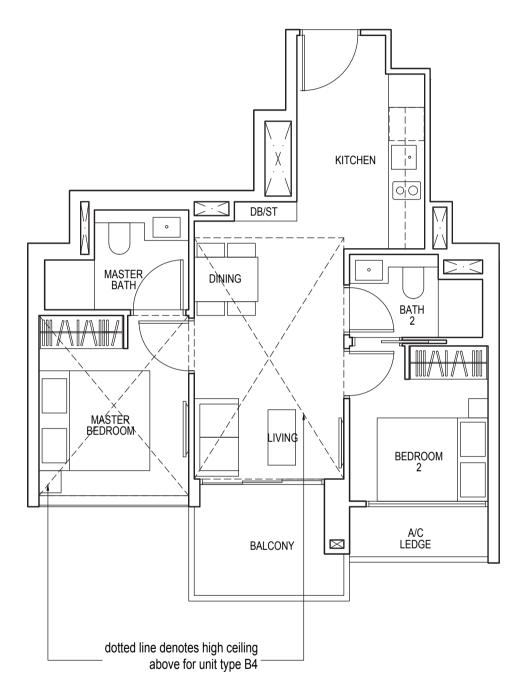

|         |      | CAR |      |         |      |          |    | 4-BEDRC |

#### **TYPE A1**

43 sq m / 463 sq ft

#06-04\* to #12-04\* #06-07 to #12-07 #15-04\* to #22-04\* #15-07 to #22-07





## TYPE A2

55 sq m / 592 sq ft

#13-04\*, #13-07, #23-04\*, #23-07





## TYPE A3

47 sq m / 506 sq ft

#06-01\* to #12-01\* #06-10 to #12-10





## **TYPE A4**

59 sq m / 635 sq ft

#13-01\*, #13-10





#### TYPE B1

60 sq m / 646 sq ft

#15-01\* to #22-01\* #15-10 to #22-10 #25-01\* to #35-01\* #25-10 to #35-10





## TYPE B2

75 sq m / 807 sq ft

**KEY PLAN** 

#23-01\*, #23-10



#### **TYPE B3**

58 sq m / 624 sq ft

#06-05\* to #12-05\* #06-06 to #12-06 #15-05\* to #22-05\* #15-06 to #22-06





#### **TYPE B4**

71 sq m / 764 sq ft

#13-05\*, #13-06 #23-05\*, #23-06





#### **TYPE B5**

61 sq m / 657 sq ft

#25-05\* to #35-05\* #25-06 to #35-06





#### **TYPE B6**

63 sq m / 678 sq ft

#06-02\* to #12-02\* #06-09 to #12-09





#### **TYPE B7**

78 sq m / 840 sq ft

#13-02\*, #13-09





## TYPE C1

85 sq m / 915 sq ft

#15-02\* to #22-02\* #15-09 to #22-09 #25-02\* to #35-02\* #25-09 to #35-09





## TYPE C2

99 sq m / 1066 sq ft

#23-02\*, #23-09





#### TYPE C3

89 sq m / 958 sq ft

#06-03\* to #12-03\* #06-08 to #12-08 #15-03\* to #22-03\* #15-08 to #22-08





## TYPE C4

103 sq m / 1109 sq ft

#13-03\*, #13-08, #23-03\*, #23-08





# 4 - BEDROOM

### TYPE D1

125 sq m / 1346 sq ft

#25-03\* to #35-03\* #25-08 to #35-08





Area includes air-con (A/C) ledge, balcony and strata void area where applicable. Some units are mirror images of th