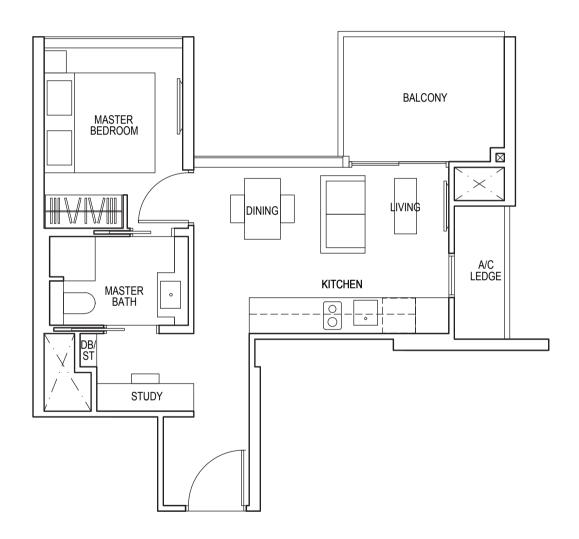

### TYPE D1

125 sq m / 1346 sq ft

#25-03\* to #35-03\* #25-08 to #35-08

Area includes air-con (A/C) ledge, balcony and strata void area where applicable. Some units are mirror images of the apartment plans shown in the brochure. Please refer to the key plan for orientation. The plans are subject to change as may be approved by relevant authorities. All floor plans are approximate measurements only and are subject to government re-survey. The balcony shall not be enclosed unless with the approved balcony screen. For an illustration of the approved balcony screen, please refer to the diagram annexed hereto as "Annexure 1".