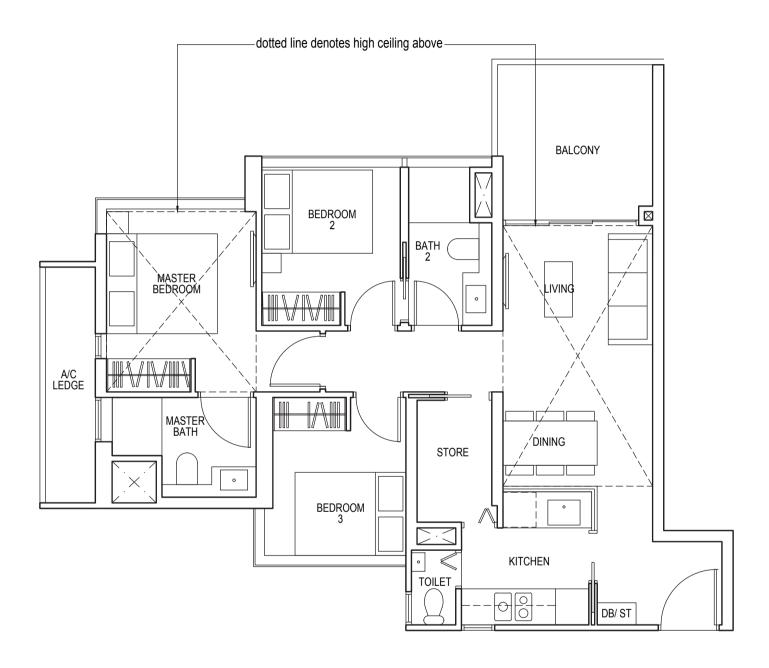

### TYPE D1

125 sq m / 1346 sq ft

#25-03\* to #35-03\* #25-08 to #35-08

Area includes air-con (A/C) ledge, balcony and strata void area where applicable. Some units are mirror images of the apartment plans shown in the brochure. Please refer to the key plan for orientation. The plans are subject to change as may be approved by relevant authorities. All floor plans are approximate measurements only and are subject to government re-survey. The balcony shall not be enclosed unless with the approved balcony screen. For an illustration of the approved balcony screen, please refer to the diagram annexed hereto as "Annexure 1".