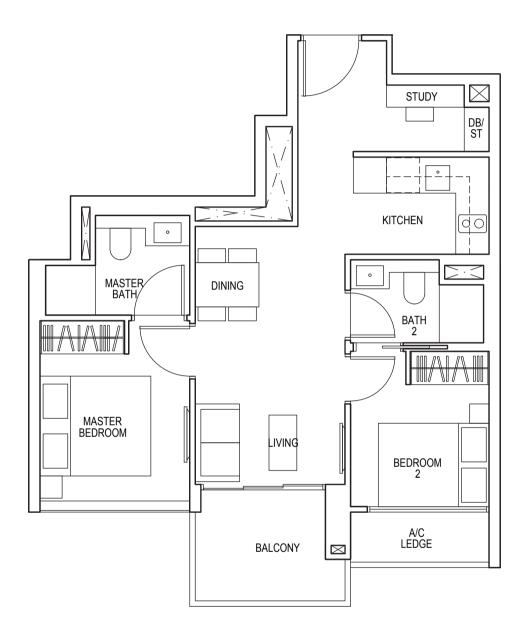

### TYPE D1

125 sq m / 1346 sq ft

#25-03\* to #35-03\* #25-08 to #35-08

Area includes air-con (A/C) ledge, balcony and strata void area where applicable. Some units are mirror images of the apartment plans shown in the brochure. Please refer to the key plan for orientation. The plans are subject to change as may be approved by relevant authorities. All floor plans are approximate measurements only and are subject to government re-survey. The balcony shall not be enclosed unless with the approved balcony screen. For an illustration of the approved balcony screen, please refer to the diagram annexed hereto as "Annexure 1".