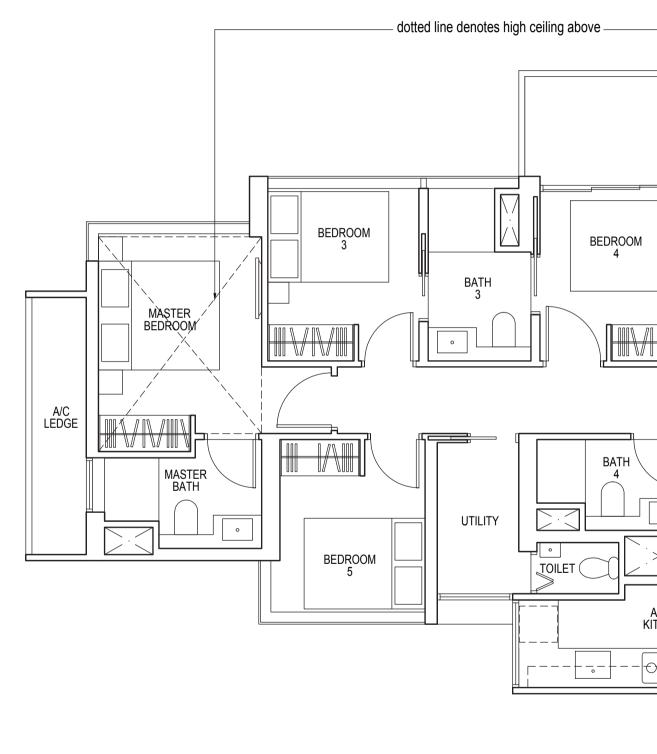

### TYPE D1

125 sq m / 1346 sq ft

#25-03\* to #35-03\* #25-08 to #35-08

Area includes air-con (A/C) ledge, balcony and strata void area where applicable. Some units are mirror images of the apartment plans shown in the brochure. Please refer to the key plan for orientation. The plans are subject to change as may be approved by relevant authorities. All floor plans are approximate measurements only and are subject to government re-survey. The balcony shall not be enclosed unless with the approved balcony screen. For an illustration of the approved balcony screen, please refer to the diagram annexed hereto as "Annexure 1".