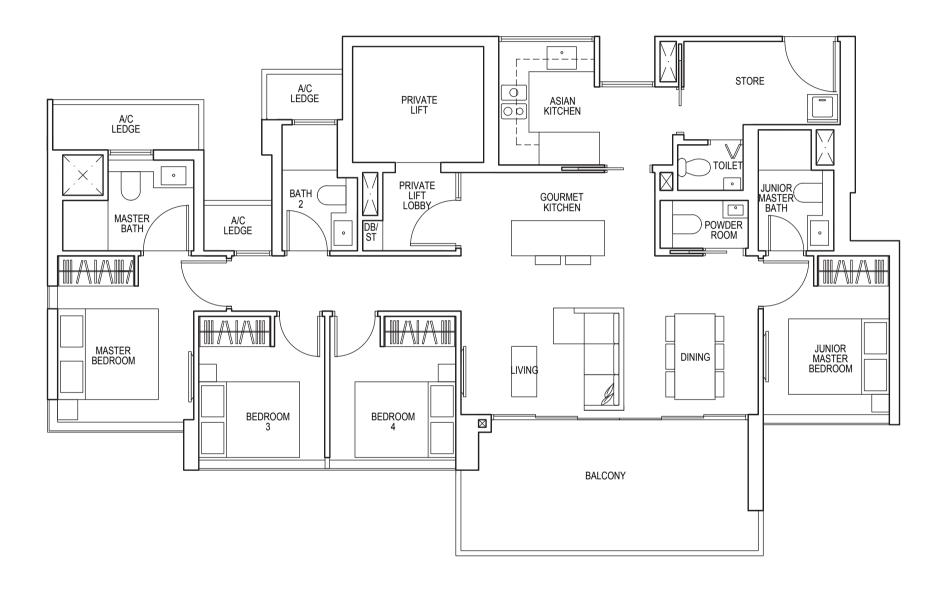

06 #15-05\* to #22-05\* #15-06 to #22-06





#### **TYPE B4**

71 sq m / 764 sq ft

#13-05\*, #13-06 #23-05\*, #23-06





#### **TYPE B5**

61 sq m / 657 sq ft

#25-05\* to #35-05\* #25-06 to #35-06





#### **TYPE B6**

63 sq m / 678 sq ft

#06-02\* to #12-02\* #06-09 to #12-09





#### **TYPE B7**

78 sq m / 840 sq ft

#13-02\*, #13-09





## TYPE C1

85 sq m / 915 sq ft

#15-02\* to #22-02\* #15-09 to #22-09 #25-02\* to #35-02\* #25-09 to #35-09





## TYPE C2

99 sq m / 1066 sq ft

#23-02\*, #23-09





#### TYPE C3

89 sq m / 958 sq ft

#06-03\* to #12-03\* #06-08 to #12-08 #15-03\* to #22-03\* #15-08 to #22-08





## TYPE C4

103 sq m / 1109 sq ft

#13-03\*, #13-08, #23-03\*, #23-08





# 4 - BEDROOM

### TYPE D1

125 sq m / 1346 sq ft

#25-03\* to #35-03\* #25-08 to #35-08





Area includes air-con (A/C) ledge, balcony and strata void area where applicable. Some units are mirror images of the apartment plans shown in the brochure. Please refer to the key plan for orientation. The plans are subject to change as may be approved by relevant authorities. All floor plans are approximate measurements only and are subject to government re-survey. The balcony shall not be enclosed unless with the approved balcony screen. For an illustration of the approved balcony screen, please refer to the diagram annexed hereto as "Annexure 1".

# 5 - BEDROOM

### **TYPE PH1**

169 sq m / 1819 sq ft

#36-01\*, #36-10









# 6 - BEDROOM

### **TYPE PH2**

207 sq m / 2228 sq ft

#36-03\*, #36-08





\*Mirror Image







## APPROVED TYPICAL BALCONY SCREEN



### TYPICAL RETRAC