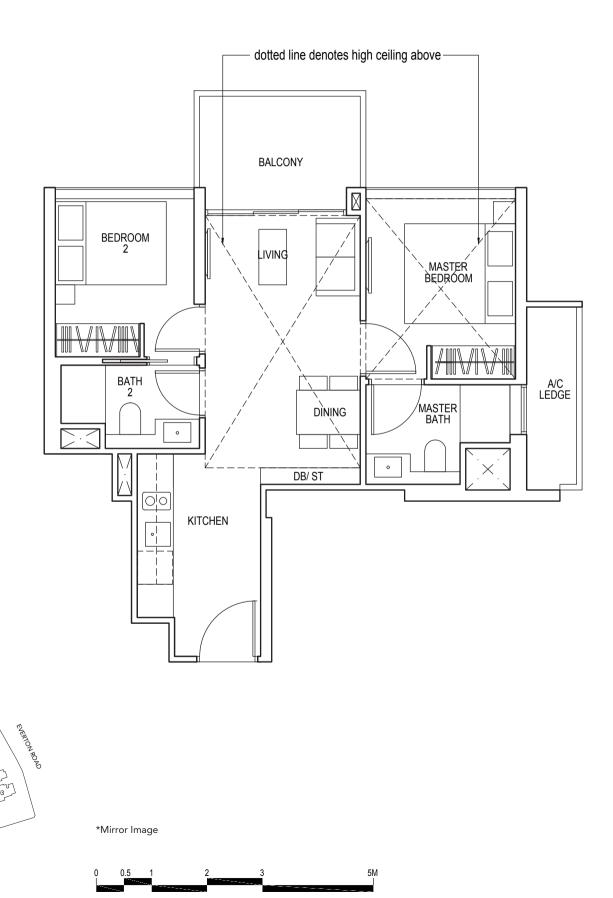

#### **TYPE B4**

71 sq m / 764 sq ft

#13-05\*, #13-06 #23-05\*, #23-06

### TYPE D1

125 sq m / 1346 sq ft

#25-03\* to #35-03\* #25-08 to #35-08

Area includes air-con (A/C) ledge, balcony and strata void area where applicable. Some units are mirror images of the apartment plans shown in the brochure. Please refer to the key plan for orientation. The plans are subject to change as may be approved by relevant authorities. All floor plans are approximate measurements only and are subject to government re-survey. The balcony shall not be enclosed unless with the approved balcony screen. For an illustration of the approved balcony screen, please refer to the diagram annexed hereto as "Annexure 1".