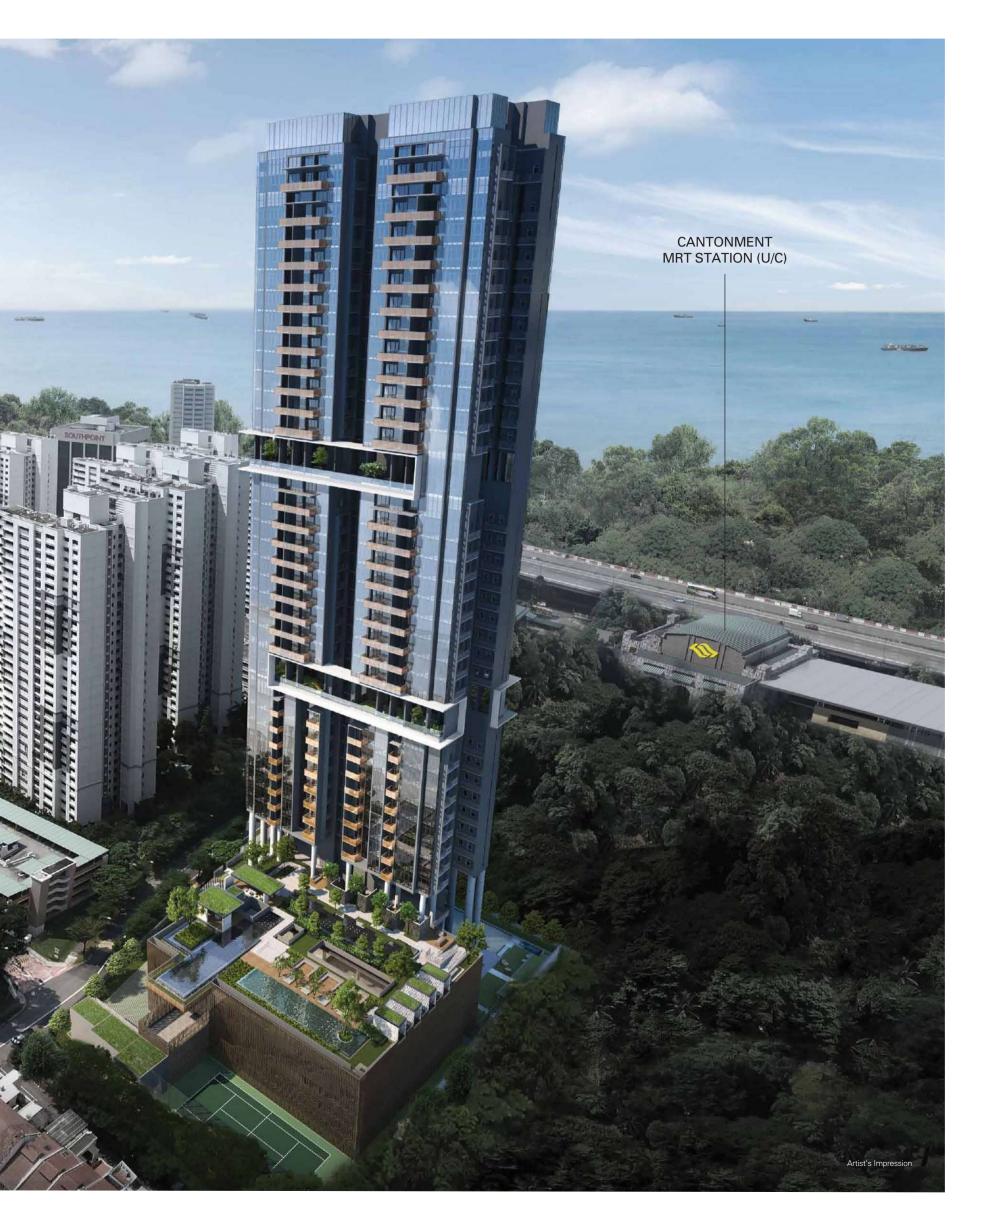

# CITY LANDMARK OF WATERFRONT LIVING

Unfolding into the landscape, Sky Everton is a dramatic architectural statement that emanates absolute confidence as it takes pride of place between city and sea. Designed with bold forms with a referential respect to nature, the result is a contemporary sanctuary of tranquility and beauty.

Nestled next to a gentle slope of lush greenery, Sky Everton takes full advantage of its serene surroundings to offer a balanced juxtaposition of tropical nature and contemporary living.

The heritage shophouses of Blair Road add both charm and character to the neighbourhood. Also enhancing the unique location of Sky Everton is the historic Tanjong Pagar Railway Station, just 2 minutes' walk from home. This will incorporate the future Cantonment MRT Station.