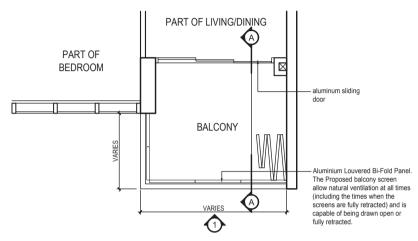

## APPROVED TYPICAL BALCONY SCREEN

### TYPICAL RETRACTABLE BALCONY SCREEN - PLAN

### NOTE:

- 1.) THE BALCONY SCREENS ARE TO ALLOW NATURAL VENTILATION WITHIN THE BALCONY AT ALL TIMES AND THE PROPOSED BALCONY SCREEN IS CAPABLE OF BEING DRAWN OR RETRACTED FULLY.
- 2.) THE BALCONY SHALL NOT BE ENCLOSED UNLESS WITH THE APPROVED BALCONY SCREEN.
- 3.) THE BALCONY SCREEN WILL NOT BE PROVIDED. INSTALLATION AT THE OWNER'S OWN COST.