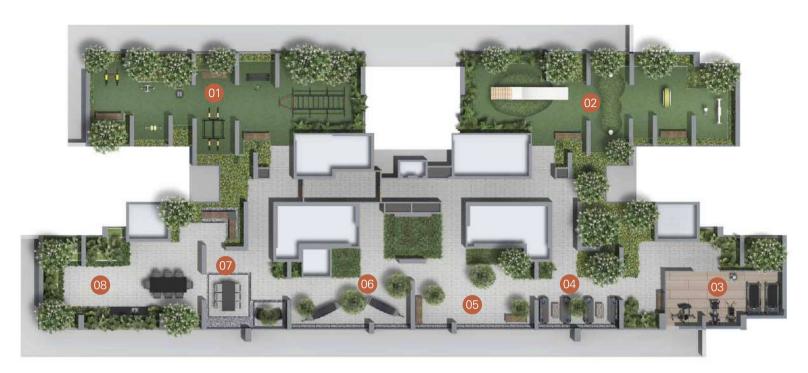

## THE SKY FOREST

#### LEGEND

- 01 Fitness Park
- 02 Wonderland Play Area
- 03 Gym

- 04 Sky Forest Lounge
- 05 Yoga Deck
- 06 Hammock Alcove
- 07 Green Bar
- 08 Herb Garden

24th Storey