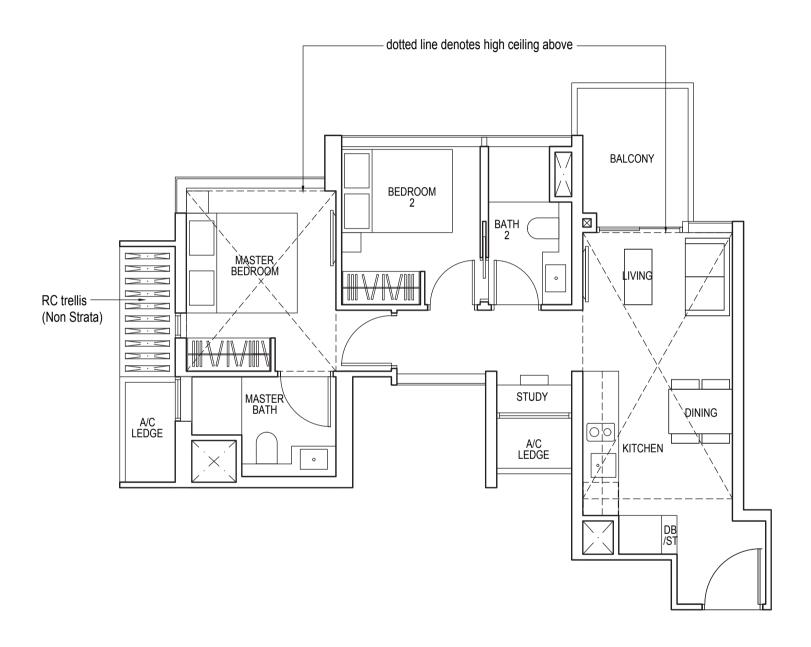

### TYPE D1

125 sq m / 1346 sq ft

#25-03\* to #35-03\* #25-08 to #35-08

Area includes air-con (A/C) ledge, balcony and strata void area where applicable. Some units are mirror images of the apartment plans shown in the brochure. Please refer to the key plan for orientation. The plans are subject to change as may be approved by relevant authorities. All floor plans are approximate measurements only and are subject to government re-survey. The balcony shall not be enclosed unless with the approved balcony screen. For an illustration of the approved balcony screen, please refer to the diagram annexed hereto as "Annexure 1".