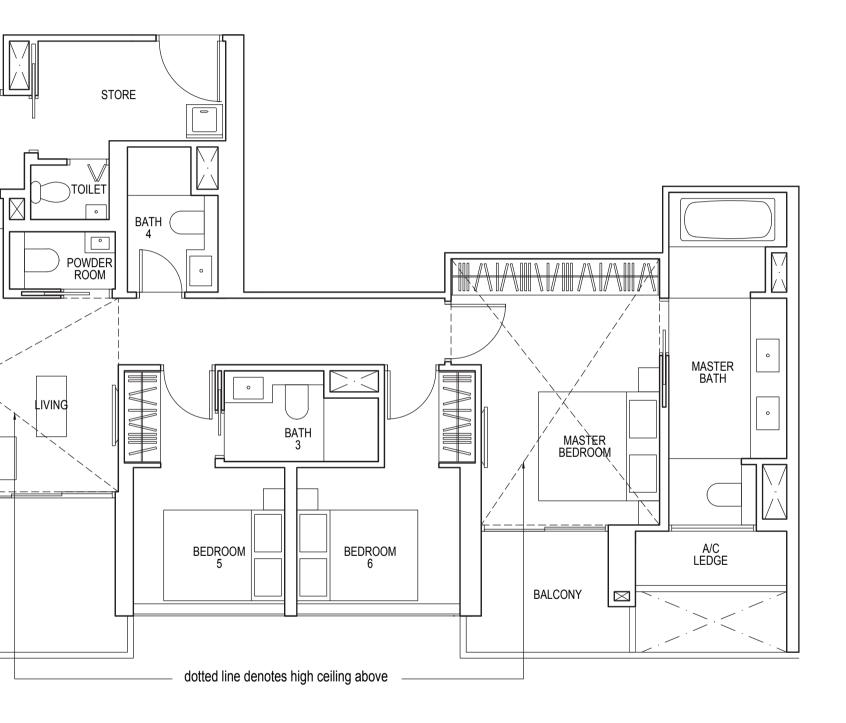

### TYPE D1

125 sq m / 1346 sq ft

#25-03\* to #35-03\* #25-08 to #35-08

Area includes air-con (A/C) ledge, balcony and strata void area where applicable. Some units are mirror images of the apartment plans shown in the brochure. Please refer to the key plan for orientation. The plans are subject to change as may be approved by relevant authorities. All floor plans are approximate measurements only and are subject to government re-survey. The balcony shall not be enclosed unless with the approved balcony screen. For an illustration of the approved balcony screen, please refer to the diagram annexed hereto as "Annexure 1".

### NOTE:

- 1.) THE BALCONY SCREENS ARE TO ALLOW NATURAL VENTILATION WITHIN THE BALCONY AT ALL TIMES AND THE PROPOSED BALCONY SCREEN IS CAPABLE OF BEING DRAWN OR RETRACTED FULLY.
- 2.) THE BALCONY SHALL NOT BE ENCLOSED UNLESS WITH THE APPROVED BALCONY SCREEN.
- 3.) THE BALCONY SCREEN WILL NOT BE PROVIDED. INSTALLATION AT THE OWNER'S OWN COST.