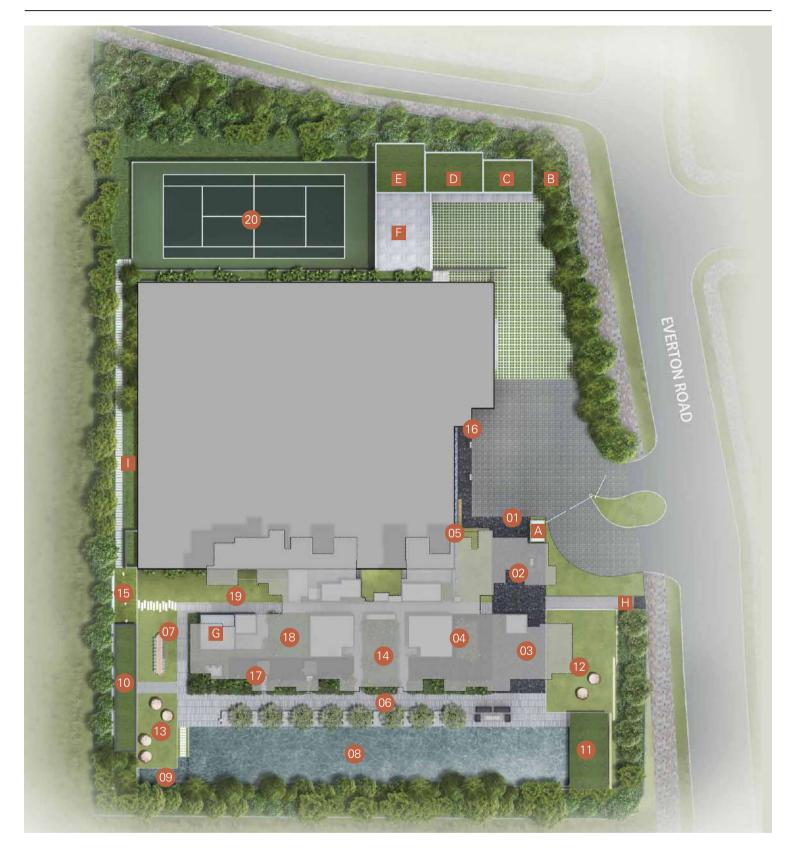

#### THE GARDEN OASIS

## THE GARDEN OASIS

#### LEGEND

- 01 Arrival Plaza
- 02 Arrival Lounge
- 03 Atrium
- 04 Tree Courtyard
- 05 Arrival Water Court
- 06 Pool Deck
- 07 Banquet Lawn
- 08 50m Lap Pool (50x7m)
- 09 Water Loungers
- 10 Family Pavilion
- 11 Poolside Dining
- 12 Alfresco Garden Lounge
- 13 Day Bed Lawn
- 14 Tower Lobby
- 15 Playground
- 16 Lift Lobby

#### 17 Firefly Garden Cabana

- 18 Firefly Garden
- 19 Maze Garden
- 20 Leisure Tennis Court

#### OTHERS

- A Guard House
- B Bulk Meter
- C Transformer Room
- D Switch Gear Room
- E Consumer Switch Room
- F Bin Centre
- G MDF Room
- H Pedestrian Walkway
- I Bicycle Parking