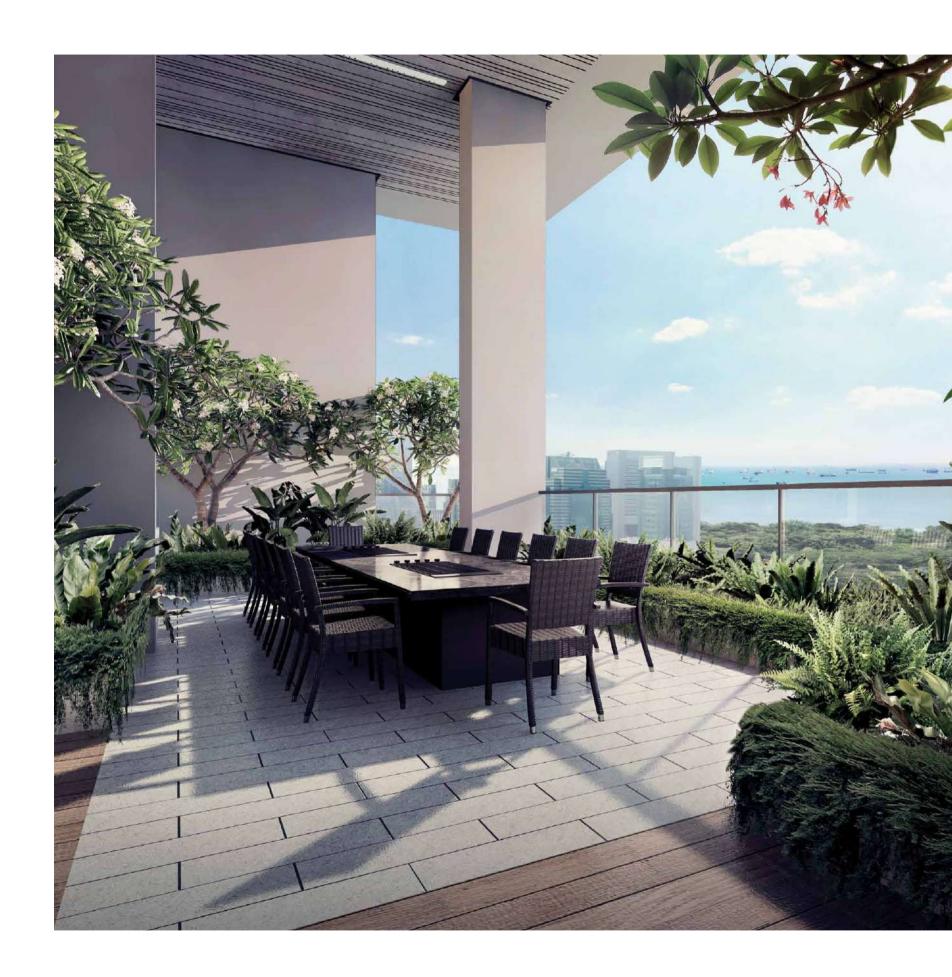

#### THE GARDEN OASIS

## THE GARDEN OASIS

#### LEGEND

- 01 Arrival Plaza
- 02 Arrival Lounge
- 03 Atrium
- 04 Tree Courtyard
- 05 Arrival Water Court
- 06 Pool Deck
- 07 Banquet Lawn
- 08 50m Lap Pool (50x7m)
- 09 Water Loungers
- 10 Family Pavilion
- 11 Poolside Dining
- 12 Alfresco Garden Lounge
- 13 Day Bed Lawn
- 14 Tower Lobby
- 15 Playground
- 16 Lift Lobby

#### 17 Firefly Garden Cabana

- 18 Firefly Garden
- 19 Maze Garden
- 20 Leisure Tennis Court

#### OTHERS

- A Guard House
- B Bulk Meter
- C Transformer Room
- D Switch Gear Room
- E Consumer Switch Room
- F Bin Centre
- G MDF Room
- H Pedestrian Walkway
- I Bicycle Parking