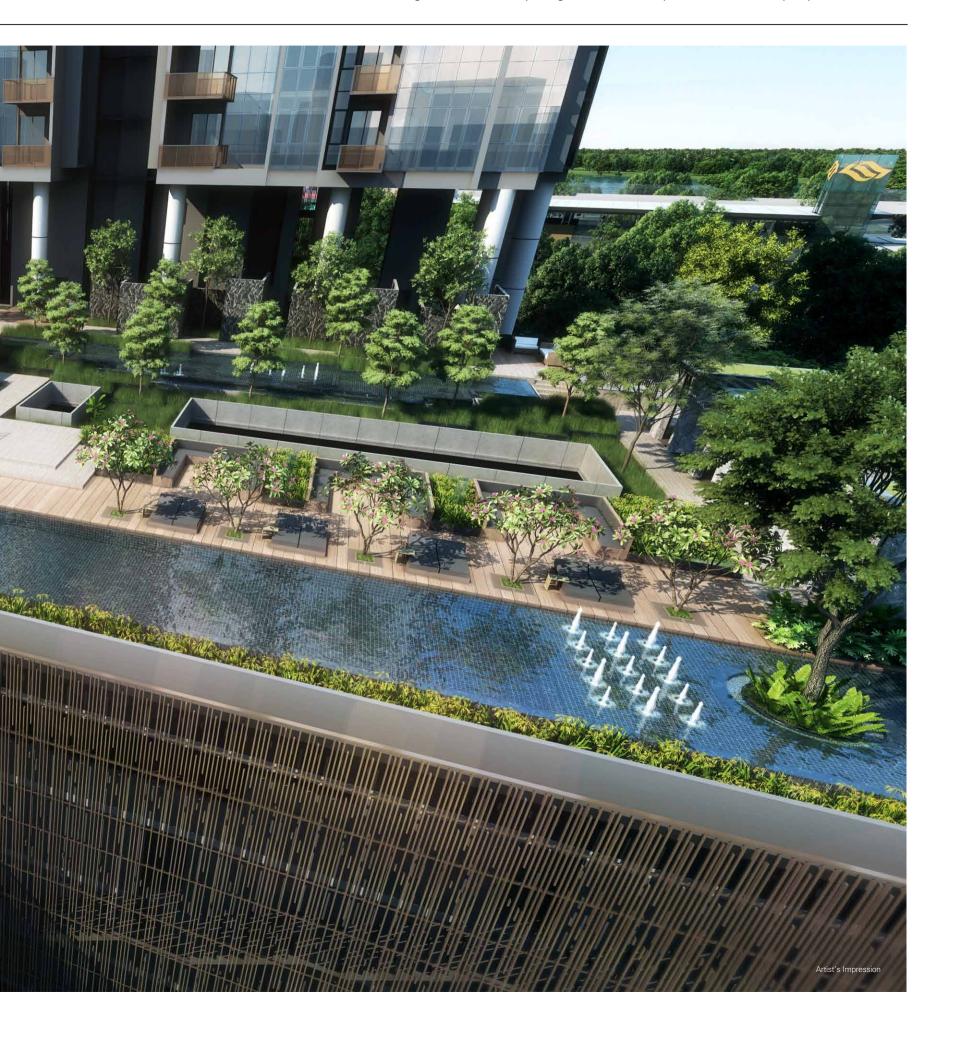

## THE GARDEN OASIS

#### LEGEND

- 01 Arrival Plaza
- 02 Arrival Lounge
- 03 Atrium
- 04 Tree Courtyard
- 05 Arrival Water Court
- 06 Pool Deck
- 07 Banquet Lawn
- 08 50m Lap Pool (50x7m)
- 09 Water Loungers
- 10 Family Pavilion
- 11 Poolside Dining
- 12 Alfresco Garden Lounge
- 13 Day Bed Lawn
- 14 Tower Lobby
- 15 Playground
- 16 Lift Lobby

#### 17 Firefly Garden Cabana

- 18 Firefly Garden
- 19 Maze Garden
- 20 Leisure Tennis Court

#### OTHERS

- A Guard House
- B Bulk Meter
- C Transformer Room
- D Switch Gear Room
- E Consumer Switch Room
- F Bin Centre
- G MDF Room
- H Pedestrian Walkway
- I Bicycle Parking