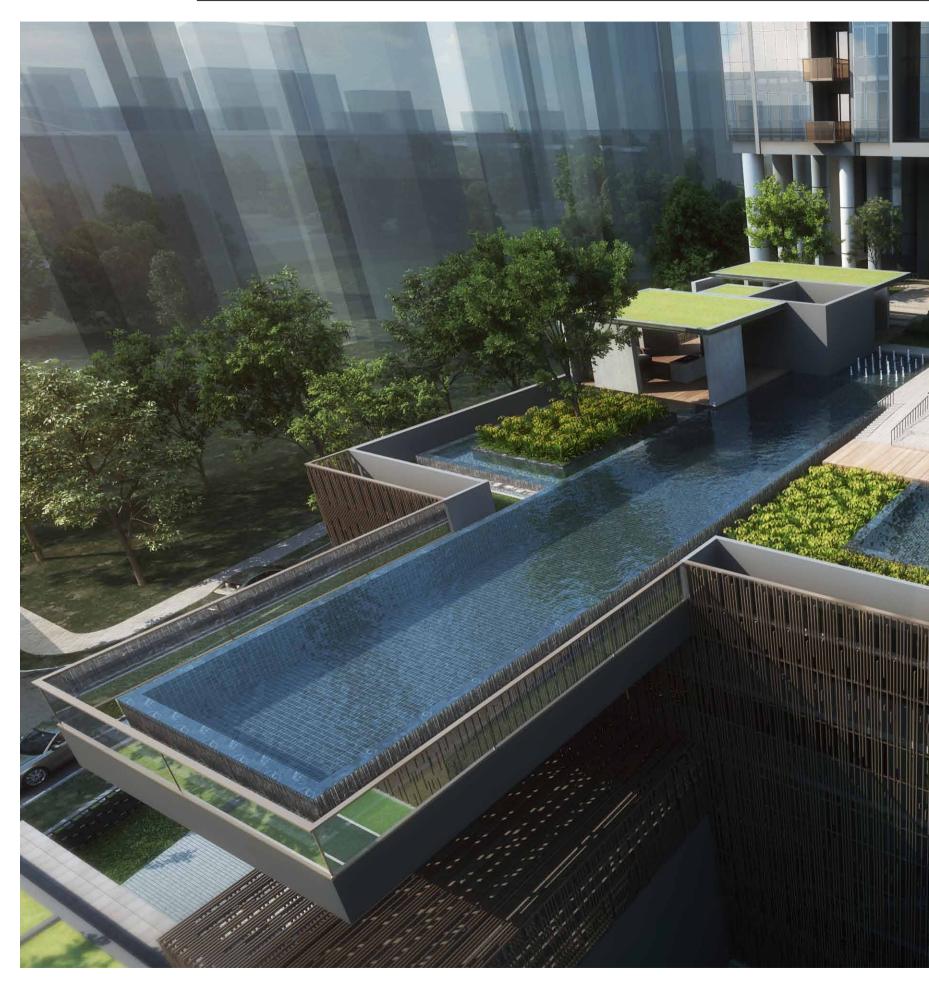

# LIVE IT UP

Arrive home, step out from the city and into another world where a lush garden of delights awaits. While you are naturally drawn towards the 50m Lap Pool, lounge on any of the in-pool Water Loungers and begin to appreciate how the surrounding gardens all naturally integrate to form a sophisticated sanctuary of pure bliss.

# RELAX RECHARGE REJUVENATE

The Piazza on level 5 is where the heart of Sky Everton resides. Not one, but two magnificent swimming pools beckon with their inviting waters. Immerse yourself in hydro massage therapy or the hot spa for ultimate relaxation. Head to The Sky Forest on level 14 where amazing views of city and sea accompany your workout or form a haven of calm for a yoga session.