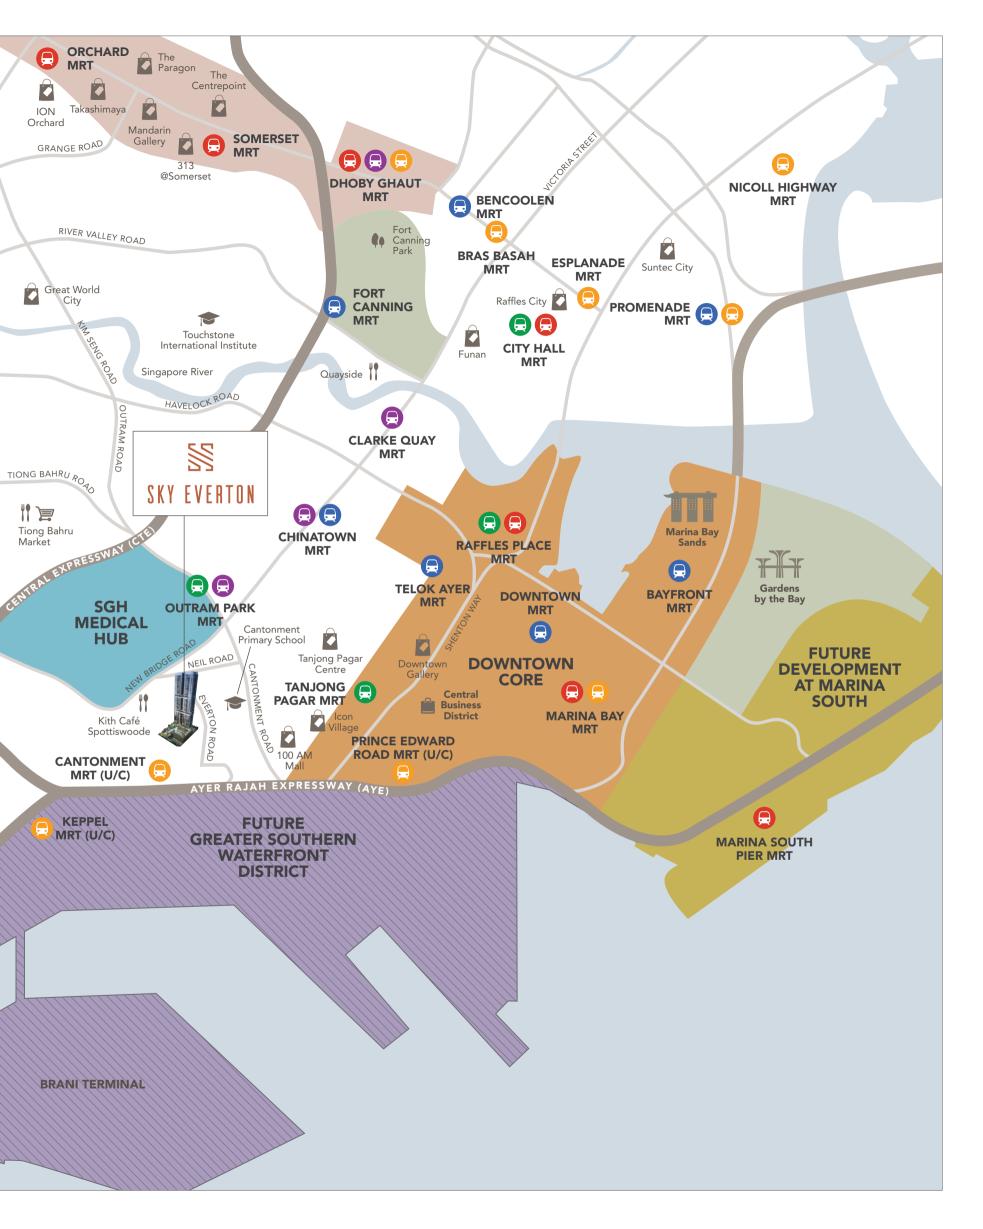

# GREATER SOUTHERN WATERFRONT

It is part of Singapore's Master Plan for a new gateway that will take urban waterfront living into the next era and beyond. Concepts and ideas have been proposed and will form the groundwork for this mega project. Development will begin in phases and will start earlier than scheduled, in just 5 to 10 years' time. And you will enjoy being at the heart of it all at Sky Everton.

## 1 NEW WATERFRONT DISTRICTS

When all port activities relocate to Tuas, Tanjong Pagar and Pasir Panjang will open up for unique waterfront live-work-play concepts. Keppel Club will also be redeveloped into a new residential precinct.

#### 2 EXPANDING THE CENTRAL BUSINESS DISTRICT (CBD)

The existing CBD and Marina Bay could be expanded as a growth catalyst and to bring work places closer to home. This could also inject a new energy for more lively areas after office hours.

# A POSITION OF EXCELLENCE

Enjoy the very best of city centre living where all you want is conveniently within easy reach. Tanjong Pagar Centre, 100 AM and Chinatown are just around the corner. Marina Bay and VIvoCity are mere minutes away by car. Discover some of Singapore's best restaurants, cafes and eateries within walking distance. In an enclave surrounded by parks, schools, shops and more, everything you need is right here. What's more, the future Cantonment MRT station at your doorstep will enhance Sky Everton's offering as one of the most accessible and well-connected residences.

# THE HEART OF THE CITY

With the CBD literally at your doorstep, let your heart beat with the city as it offers all its wonders and attractions to you. And with the latest Draft Master Plan's proposal to rejuvenate the area, including Marina Bay, with more round-the-clock life and excitement, there is no better place and time to enjoy it all than now at Sky Everton.