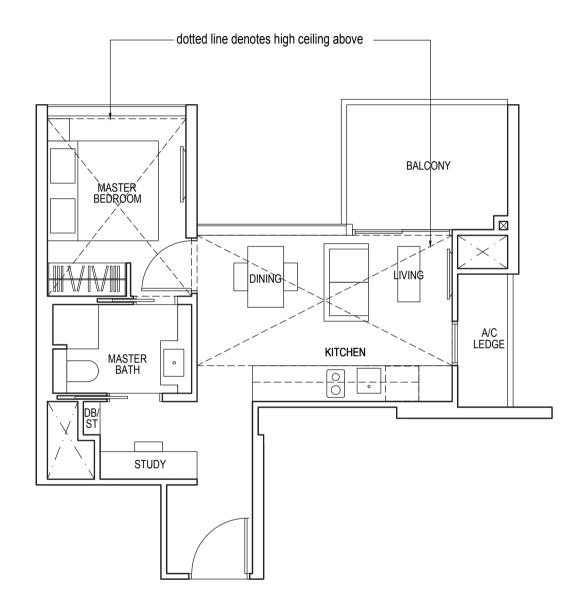

### TYPE D1

125 sq m / 1346 sq ft

#25-03\* to #35-03\* #25-08 to #35-08

Area includes air-con (A/C) ledge, balcony and strata void area where applicable. Some units are mirror images of the apartment plans shown in the brochure. Please refer to the key plan for orientation. The plans are subject to change as may be approved by relevant authorities. All floor plans are approximate measurements only and are subject to government re-survey. The balcony shall not be enclosed unless with the approved balcony screen. For an illustration of the approved balcony screen, please refer to the diagram annexed hereto as "Annexure 1".