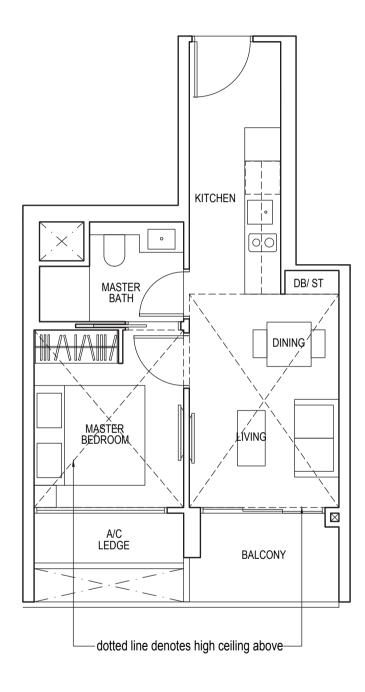

#### **TYPE A1**

43 sq m / 463 sq ft

#06-04\* to #12-04\* #06-07 to #12-07 #15-04\* to #22-04\* #15-07 to #22-07

### TYPE D1

125 sq m / 1346 sq ft

#25-03\* to #35-03\* #25-08 to #35-08

Area includes air-con (A/C) ledge, balcony and strata void area where applicable. Some units are mirror images of the apartment plans shown in the brochure. Please refer to the key plan for orientation. The plans are subject to change as may be approved by relevant authorities. All floor plans are approximate measurements only and are subject to government re-survey. The balcony shall not be enclosed unless with the approved balcony screen. For an illustration of the approved balcony screen, please refer to the diagram annexed hereto as "Annexure 1".