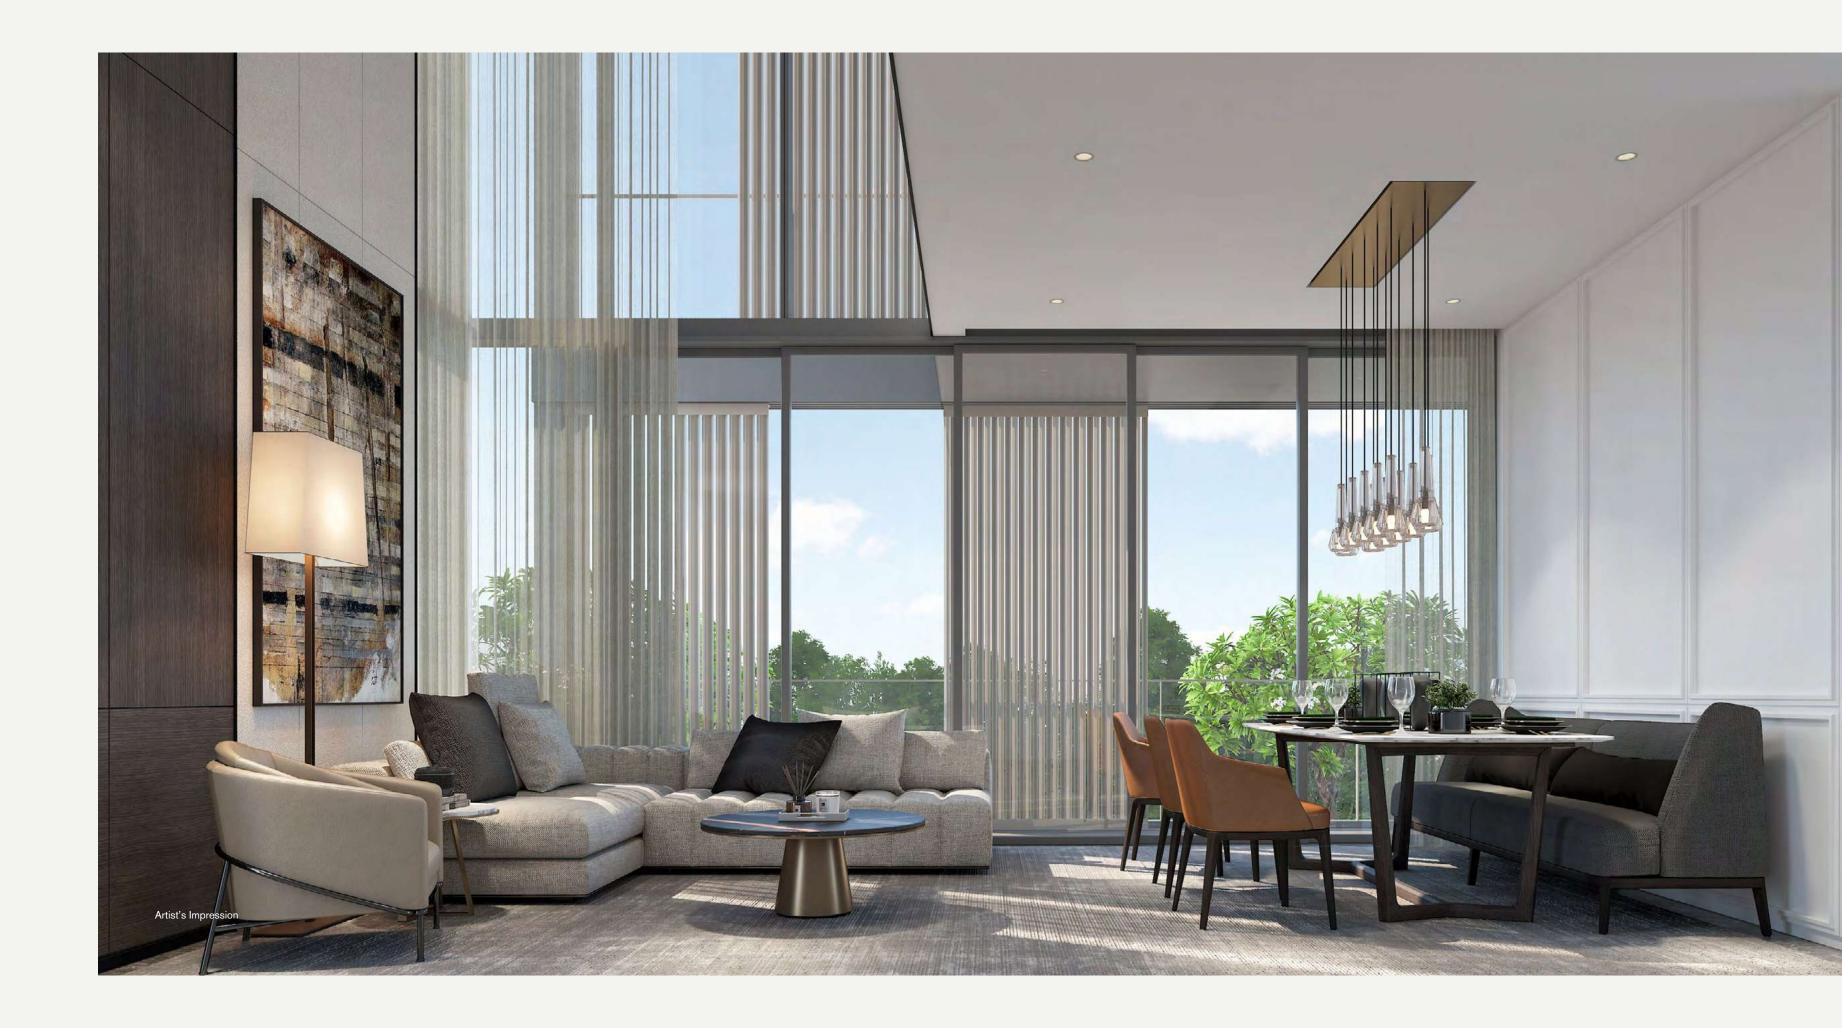

## Homes Designed with Soul

With its minimalist, contemporary tropical architecture set within a natural landscape for intimate garden living, 19 Nassim beautifully blends the boundaries between indoors and outdoors. The one-to three-bedroom apartments are thoughtfully designed with a practical and functional layout. Selected two-bedroom and all three-bedroom apartments have access to private lift lobbies, with a selection of three-bedroom apartments boasting generous double volume space which allows natural light into a large living area.