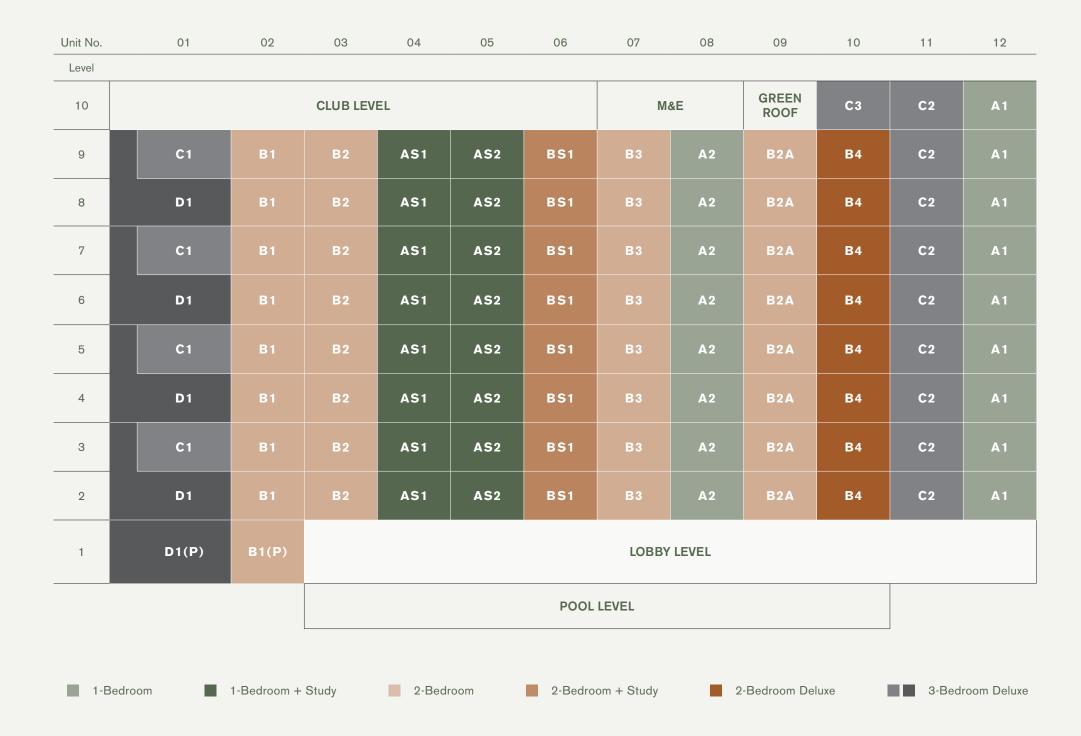

## Homes Designed with Soul

With its minimalist, contemporary tropical architecture set within a natural landscape for intimate garden living, 19 Nassim beautifully blends the boundaries between indoors and outdoors. The one-to three-bedroom apartments are thoughtfully designed with a practical and functional layout. Selected two-bedroom and all three-bedroom apartments have access to private lift lobbies, with a selection of three-bedroom apartments boasting generous double volume space which allows natural light into a large living area.

# Unit Distribution Diagram