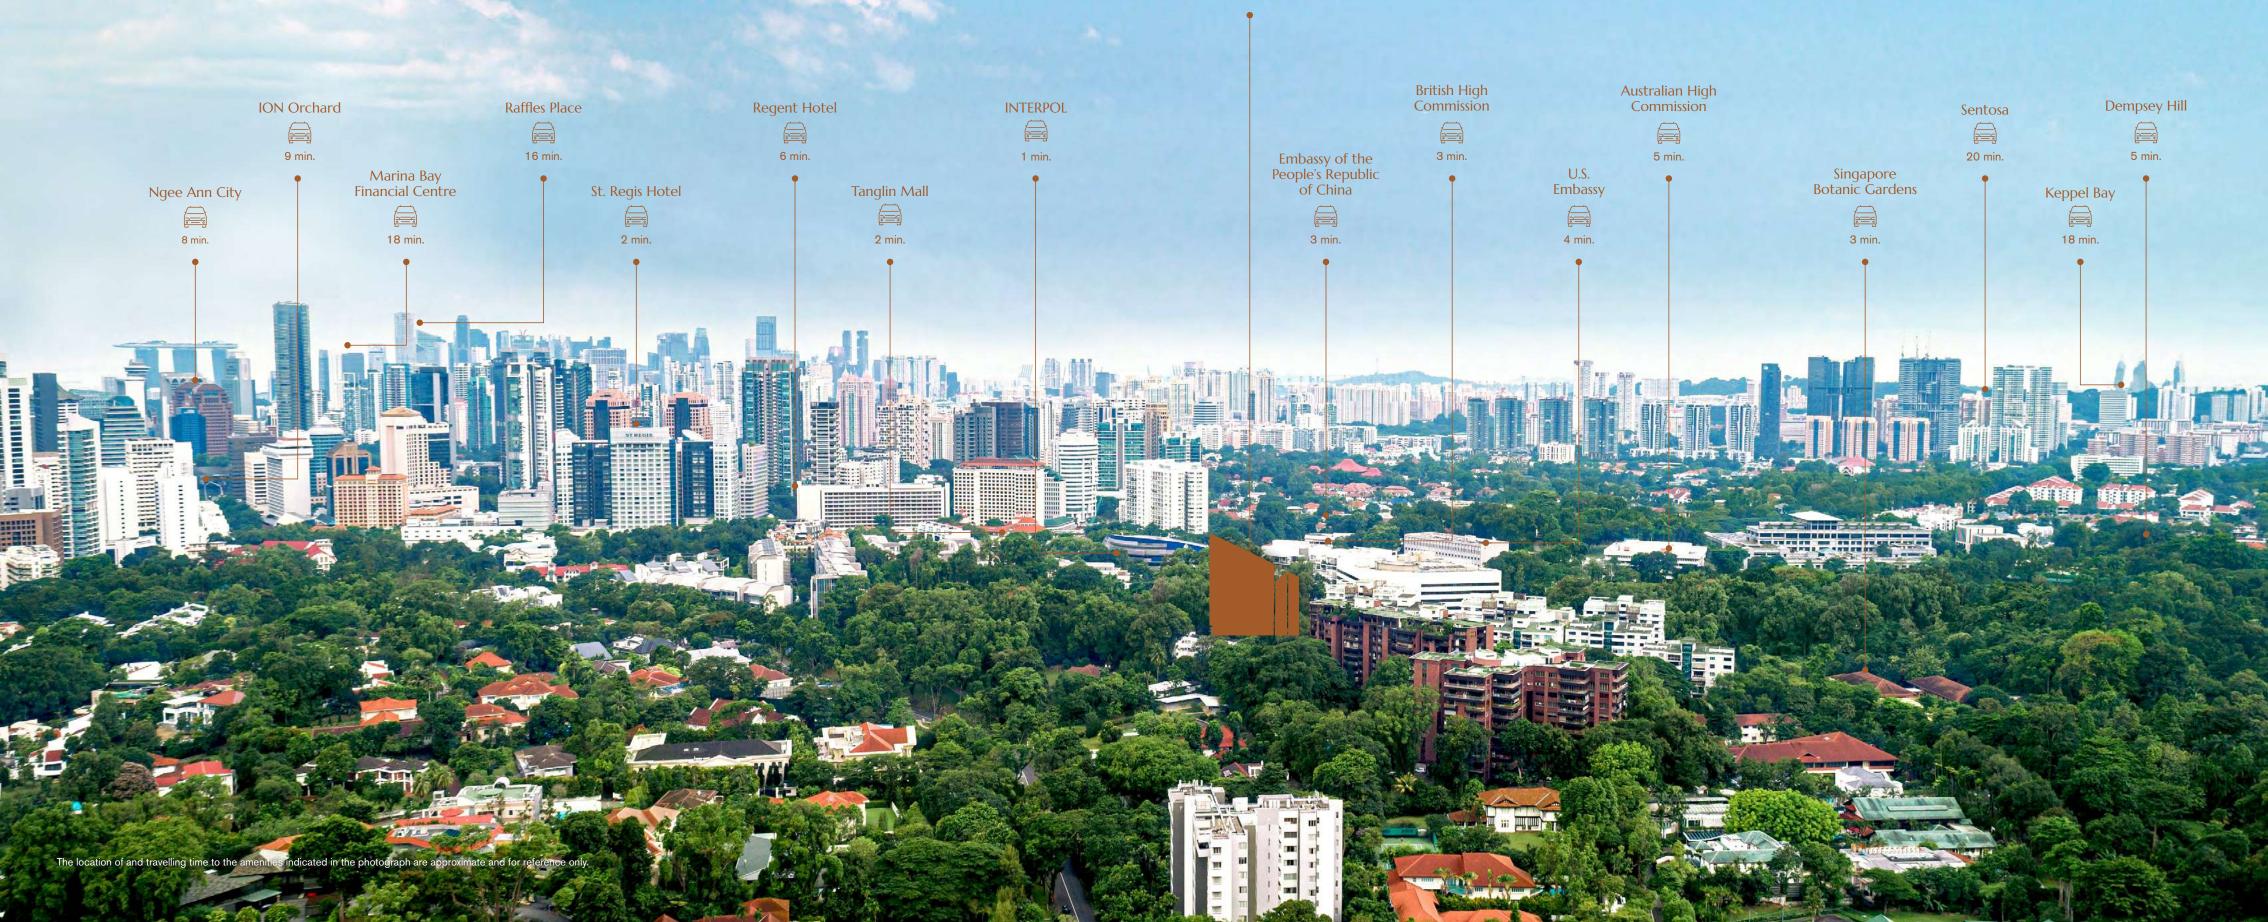

# A Prestigious District in the Garden City

# Elegantly Appointed Locale

A rare gem boasting an exclusive enclave of good-class bungalows, embassies, world-class hotels, luxury retail malls and the finest gourmet restaurants defines 19 Nassim as the address for the privileged and discerning.

PALAIS RENAISSANCE

THAI

**EMBASSY** 

embassy of Japan

THE REGENT

■ DEMPSEY HILL

SINGAPORE BOTANIC GARDENS

> MINISTRY OF **FOREIGN AFFAIRS**

AUSTRALIAN HIGH

COMMISSION

NAPIER MRT (U/C)

GLENEAGLES HOSPITAL

U.S. EMBASSY

BRITISH COUNCIL

BRITISH HIGH COMMISSION

EMBASSY OF P.R. CHINA

GOOD CLASS BUNGALOW AREA

19 Nassim

INTERPOL

TANGLIN POST OFFICE

▼ TO RAFFLES PLACE

O 50 M 100 M

250 M