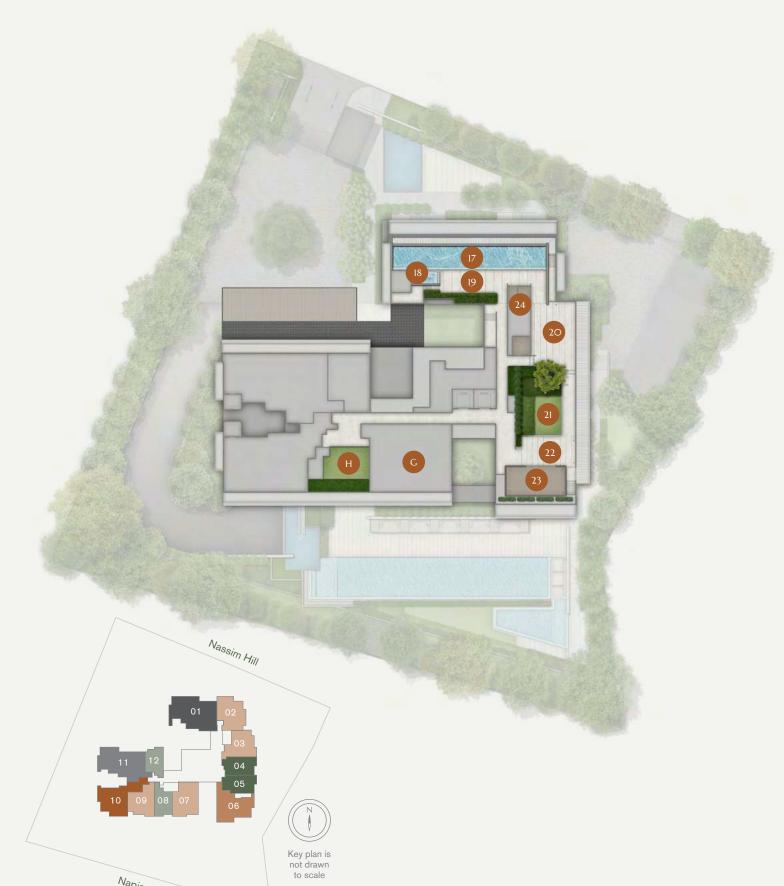

#### Level 10 - Club Level

#### **LEGEND**

#### Club Level

- 17 Relaxation Pool
- 18 Heated Jet Pool
- 19 Sun Deck
- 20 The Grill
- 21 The Terrace
- 22 The Lounge
- 23 The Club
- 24 Changing Room

#### **Ancillary**

- A Guardhouse
- B Bin Centre
- C Substation
- D Pedestrian Gate at Nassim Hill
- E Pedestrian Gate at Napier Road
- F Service Gate
- G M&E Room
- H Green Roof (not accessible)