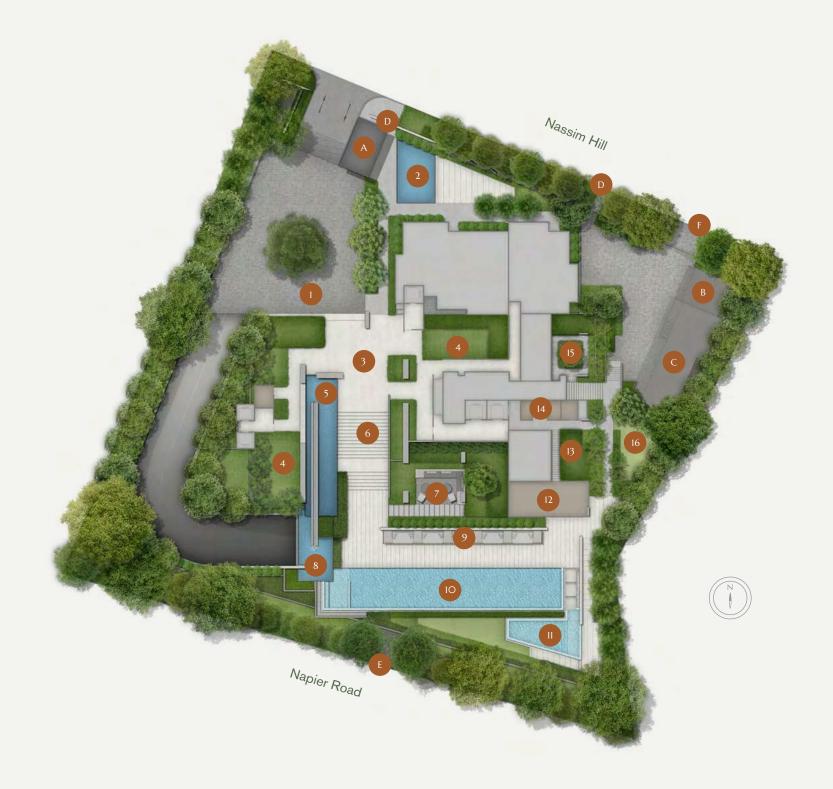

#### Level 1 – Lobby Level

0 5 10 20 30M

#### **LEGEND**

#### **Lobby Level**

- 1 The Arrival
- 2 Reflective Pool
- 3 The Lobby
- 4 Lobby Garden
- 5 The Pond6 Grand Staircase
- 7 Garden Lounge
- 8 Feature Pool
- 9 Pool Cabanas
- 10 Lap Pool
- 11 Kids' Pool
- 12 The Gym
- 13 Relaxation Corner
- 14 Changing Room
- 15 Pebble Walk
- 16 Kids' Playground

#### **Ancillary**

- A Guardhouse
- B Bin Centre
- C Substation
- D Pedestrian Gate at Nassim Hill
- E Pedestrian Gate at Napier Road
- F Service Gate
- G M&E Room
- H Green Roof (not accessible)