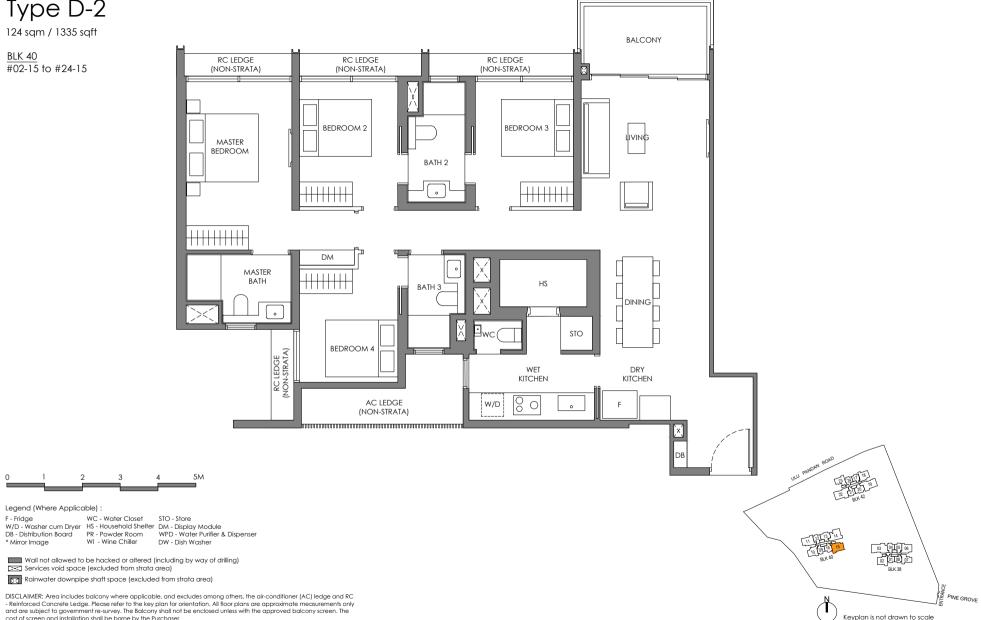

# Type D-2

BLK 40

- Reinforced Concrete Ledge. Please refer to the key plan for orientation. All floor plans are approximate measurements only and are subject to government re-survey. The Balcony shall not be enclosed unless with the approved balcony screen. The cost of screen and installation shall be borne by the Purchaser.