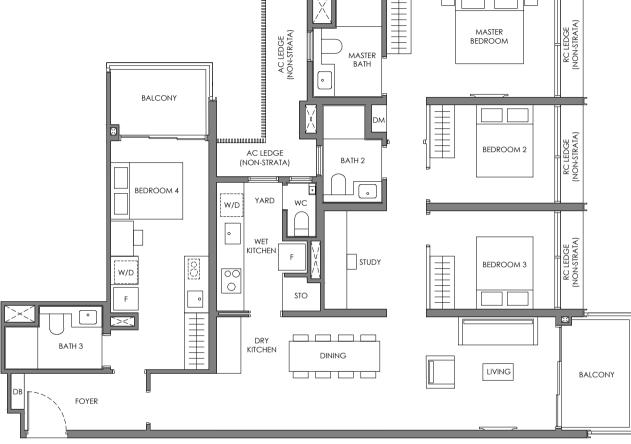

y way of drilling) Services void space (excluded from strata area)







- Reinforced Concrete Ledge. Please refer to the key plan for orientation. All floor plans are approximate measurements only and are subject to government re-survey. The Balcony shall not be enclosed unless with the approved balcony screen. The cost of screen and installation shall be borne by the Purchaser.

# Type D-2

BLK 40



- Reinforced Concrete Ledge. Please refer to the key plan for orientation. All floor plans are approximate measurements only and are subject to government re-survey. The Balcony shall not be enclosed unless with the approved balcony screen. The cost of screen and installation shall be borne by the Purchaser.

## 4 BEDROOM DUAL-KEY

### Type DK

136 sqm / 1464 sqft

BLK 40 #02-14 to #24-14





Legend (Where Applicable) :

F - Fridge WC - Water Closet STO - Store
W/D - Washer cum Dryer
HS - Household Shelter
DB - Distribution Board
\* Mirror Image
WI - Wine Chiller
DW - Dish Washer

Wall not allowed to be hacked or altered (including by way of drilling)

Services void space (excluded from strata area)

Rainwater downpipe shaft space (excluded from strata area)



## 4 BEDROOM PREMIUM + PRIVATE LIFT

Type DP-1

144 sqm / 1550 sqft

BLK 42 #02-22 to #24-22





Legend (Where Applicable) :

F - Fridge WC - Water Closet STO - Store
W/D - Washer cum Dryer
HS - Household Shelter
HS - Household Shelter
HS - Household Shelter
HS - Household Shelter
HS - Powder Room
WPD - Water Purifier & Dispenser
WI - Wine Chiller
DW - Dish Washer

Wall not allowed to be hacked or altered (including