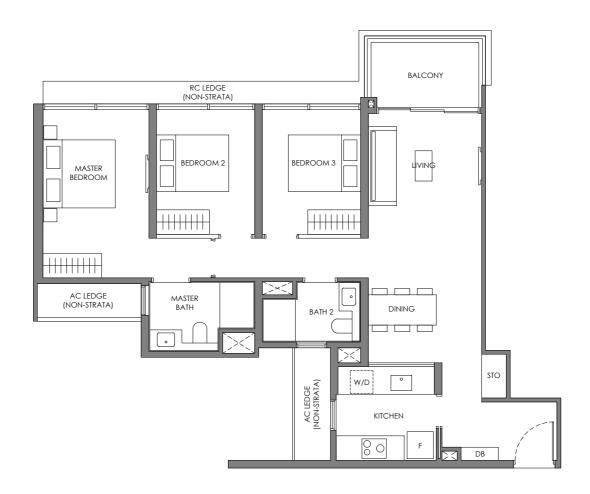

#### Type CP-1

102 sam / 1098 saft

BLK 42 #02-18 to #24-18

Legend (Where Applicable) :