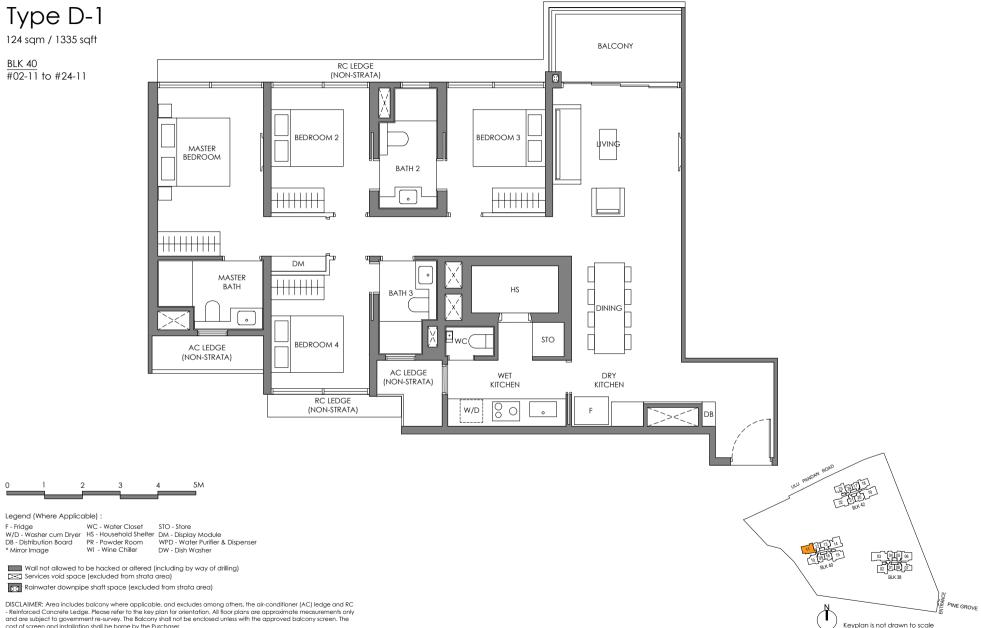

Wall not allowed to be hacked or altered (including by way of drilling) Services void space (excluded from strata area)

- Reinforced Concrete Ledge. Please refer to the key plan for orientation. All floor plans are approximate measurements only and are subject to government re-survey. The Balcony shall not be enclosed unless with the approved balcony screen. The cost of screen and installation shall be borne by the Purchaser.