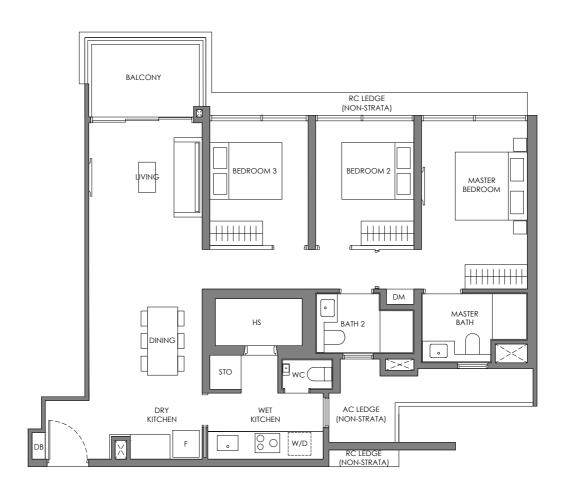

Wall not allowed to be hacked or altered (including by way of drilling) Services void space (excluded from strata area)

- Reinforced Concrete Ledge. Please refer to the key plan for orientation. All floor plans are approximate measurements only and are subject to government re-survey. The Balcony shall not be enclosed unless with the approved balcony screen. The cost of screen and installation shall be borne by the Purchaser.