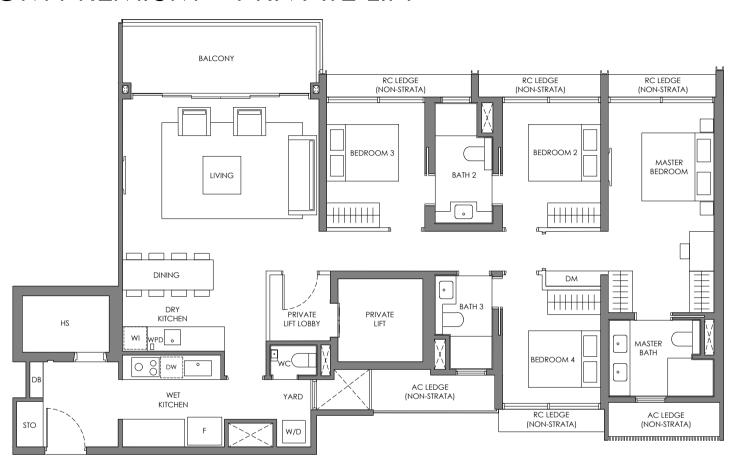

## 4 BEDROOM PREMIUM + PRIVATE LIFT

Type DP-1

144 sqm / 1550 sqft

BLK 42 #02-22 to #24-22

Legend (Where Applicable) :

F - Fridge WC - Water Closet STO - Store
W/D - Washer cum Dryer
HS - Household Shelter
HS - Household Shelter
HS - Household Shelter
HS - Household Shelter
HS - Powder Room
WPD - Water Purifier & Dispenser
WI - Wine Chiller
DW - Dish Washer

Wall not allowed to be hacked or altered (including by way of drilling)

Services void space (excluded from strata area)

Rainwater downpipe shaft space (excluded from strata area)