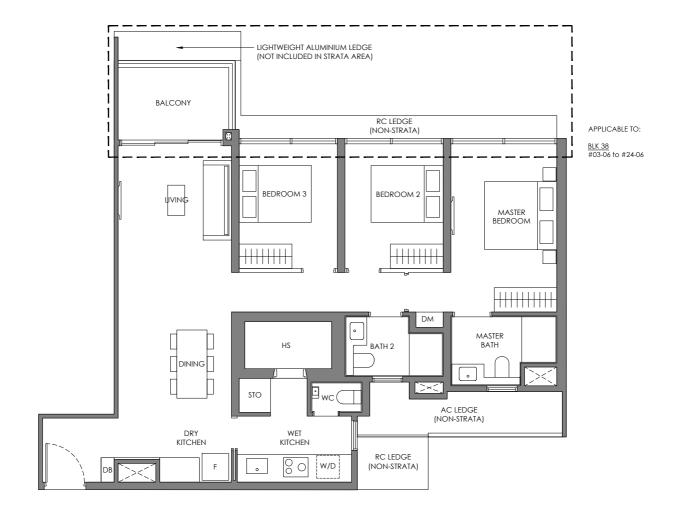

#### Type CP-3

103 sam / 1109 saft

BLK 38 #02-06 to #24-06

Keyplan is not drawn to scale