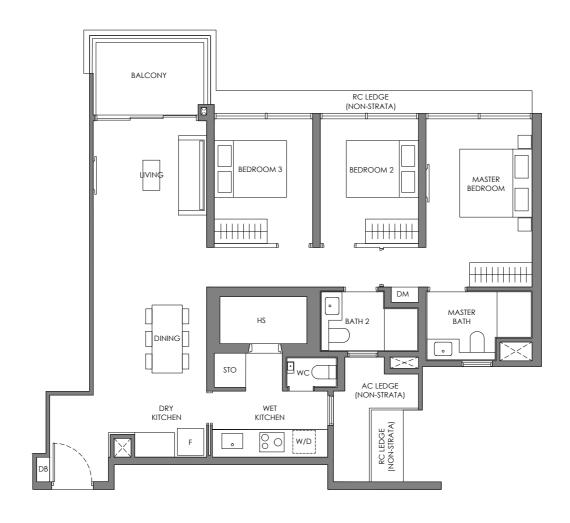

#### Type CP-1

102 sam / 1098 saft

BLK 42 #02-18 to #24-18

Legend (Where Applicable) :

Wall not allowed to be hacked or altered (including by way of drilling) Services void space (excluded from strata area)