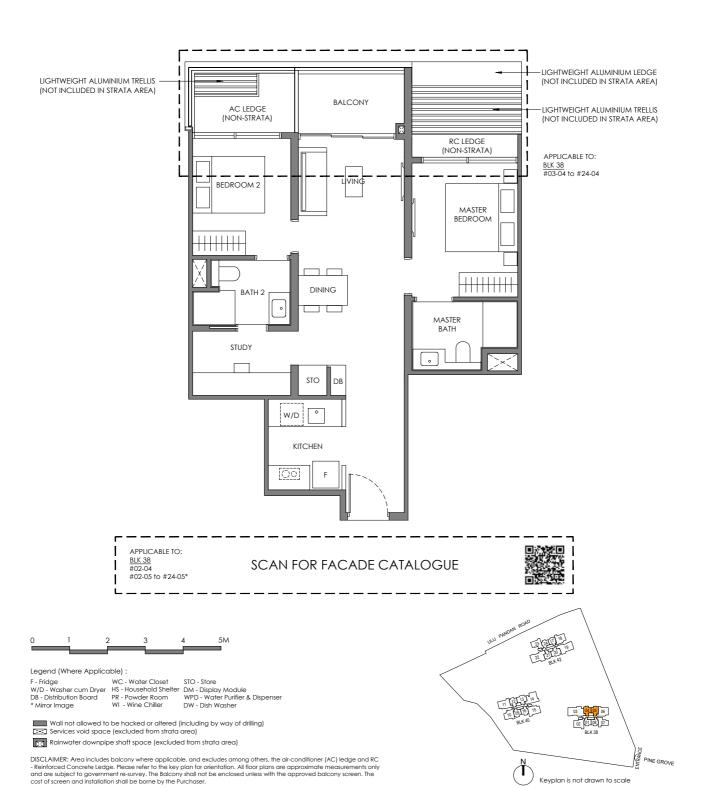

e hacked or altered (including by way of drilling) Services void space (excluded from strata area)

Rainwater downpipe shaft space (excluded from strata area)



#### Type BP-2

65 sam / 700 saft

BLK 40 #02-12 to #24-12

**BLK 42** #02-21 to #24-21\*







Legend (Where Applicable) :

F-Fridge WC - Water Closet STO - Store
W/D - Washer cum Dryer HS - Household Shelter DM - Display Module
DB - Distribution Board PR - Powder Room WPD - Water Purifier & Dispenser
\* Mirror Image WI - Wine Chiller DW - Dish Washer

Wall not allowed to be hacked or altered (including by way of drilling) Services void space (excluded from strata area)

Rainwater downpipe shaft space (excluded from strata area)



# 2 BEDROOM + STUDY

#### Type BS

73 sam / 786 saft

BLK 38 #02-04 to #24-04 #02-05 to #24-05\*



#### Type C-1

88 sam / 947 saft

BLK 40 #02-13 to #24-13

**BLK 42** #02-20 to #24-20\*





Legend (Where Applicable) :

F-Fridge WC - Water Closet STO - Store
W/D - Washer cum Dryer HS - Household Shelter DM - Display Module
DB - Distribution Board PR - Powder Room WPD - Water Purifier & Dispenser
\* Mirror Image WI - Wine Chiller DW - Dish Washer

Wall not allowed to be hacked or altered (including by way of drilling) Services void space (excluded from strata area)

Rainwater downpipe shaft space (excluded from strata area)



# Type C-2

92 sam / 990 saft

BLK 38 #02-07 to #24-07





Legend (Where Applicable) :

F-Fridge WC - Water Closet STO - Store
W/D - Washer cum Dryer HS - Household Shelter DM - Display Module
DB - Distribution Board PR - Powder Room WPD - Water Purifier & Dis