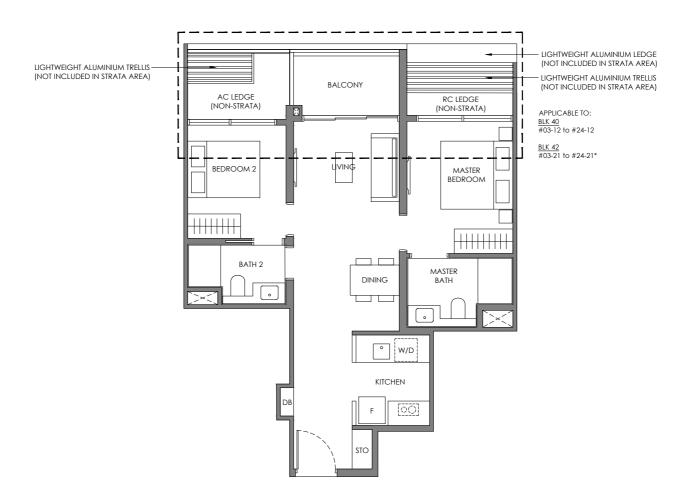

#### Type BP-2

65 sam / 700 saft

BLK 40 #02-12 to #24-12

**BLK 42** #02-21 to #24-21\*

Legend (Where Applicable) :

F-Fridge WC - Water Closet STO - Store
W/D - Washer cum Dryer HS - Household Shelter DM - Display Module
DB - Distribution Board PR - Powder Room WPD - Water Purifier & Dispenser
\* Mirror Image WI - Wine Chiller DW - Dish Washer