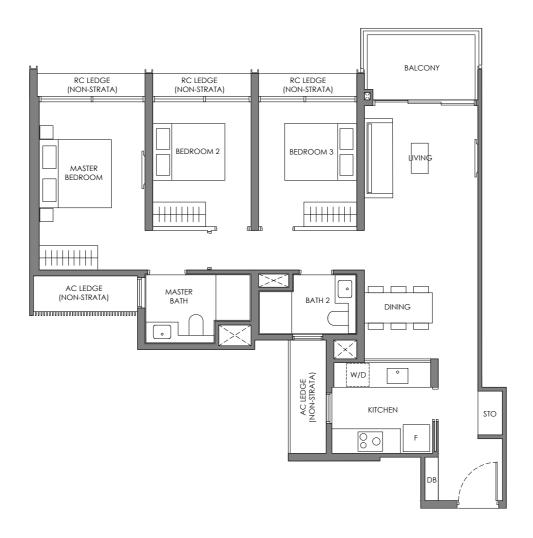

Wall not allowed to be hacked or altered (including by way of drilling) Services void space (excluded from strata area)

- Reinforced Concrete Ledge. Please refer to the key plan for orientation. All floor plans are approximate measurements only and are subject to government re-survey. The Balcony shall not be enclosed unless with the approved balcony screen. The cost of screen and installation shall be borne by the Purchaser.

# Type D-2

BLK 40

- Reinforced Concrete Ledge. Please refer to the key plan for orientation. All floor plans are approximate measurements only and are subject to government re-survey. The Balcony shall not be enclosed unless with the approved balcony screen. The cost of screen and installation shall be borne by the Purchaser.