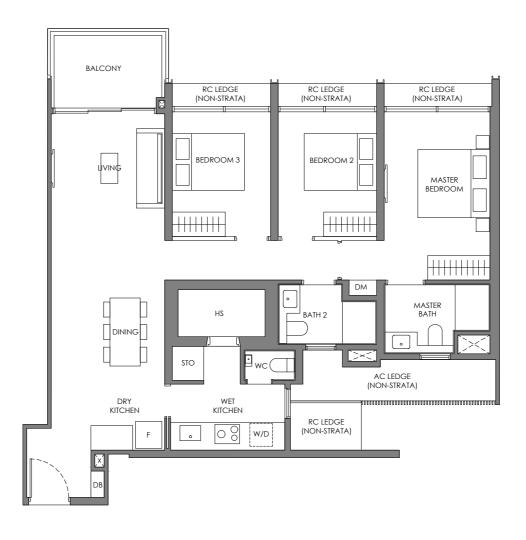

#### Type B

58 sqm / 624 sqft

BLK 38 #02-01 to #24-01 #02-08 to #24-08\*

#02-17 to #24-17 #02-24 to #24-24\*

Legend (Where Applicable) :

F-Fridge WC - Water Closet STO - Store
W/D - Washer cum Dryer HS - Household Shelter DM - Display Module
DB - Distribution Board PR - Powder Room WPD - Water Purifier & Dispenser
\* Mirror Image WI - Wine Chiller DW - Dish Washer

Wall not allowed to be hacked or altered (including by way of drilling) Services void space (excluded from strata area)

Rainwater downpipe shaft space (excluded from strata area)