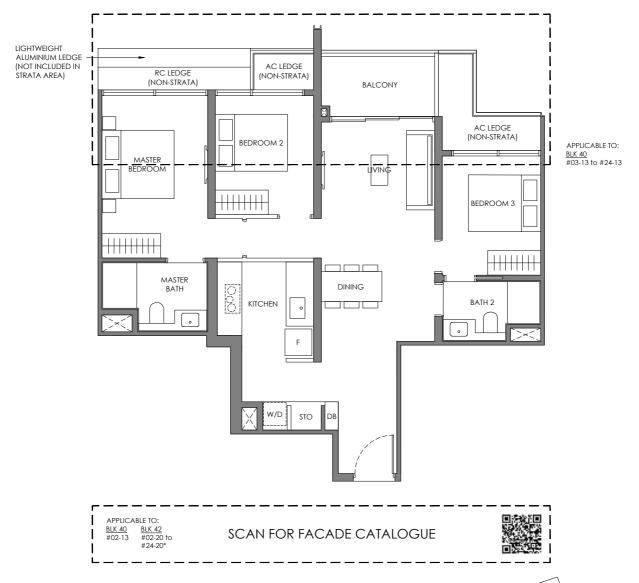

#### Type BP-1

65 sqm / 700 sqft

BLK 40 #02-09 to #24-09\* #02-16 to #24-16

Legend (Where Applicable) :

F-Fridge WC - Water Closet STO - Store
W/D - Washer cum Dryer HS - Household Shelter DM - Display Module
DB - Distribution Board PR - Powder Room WPD - Water Purifier & Dispenser
\* Mirror Image WI - Wine Chiller DW - Dish Washer

#### Type BP-2

65 sam / 700 saft

BLK 40 #02-12 to #24-12

**BLK 42** #02-21 to #24-21\*

Legend (Where Applicable) :

F-Fridge WC - Water Closet STO - Store
W/D - Washer cum Dryer HS - Household Shelter DM - Display Module
DB - Distribution Board PR - Powder Room WPD - Water Purifier & Dispenser
\* Mirror Image WI - Wine Chiller DW - Dish Washer

#### Type C-1

88 sam / 947 saft

BLK 40 #02-13 to #24-13

**BLK 42** #02-20 to #24-20\*

Legend (Where Applicable) :

F-Fridge WC - Water Closet STO - Store
W/D - Washer cum Dryer HS - Household Shelter DM - Display Module
DB - Distribution Board PR - Powder Room WPD - Water Purifier & Dispenser
\* Mirror Image WI - Wine Chiller DW - Dish Washer