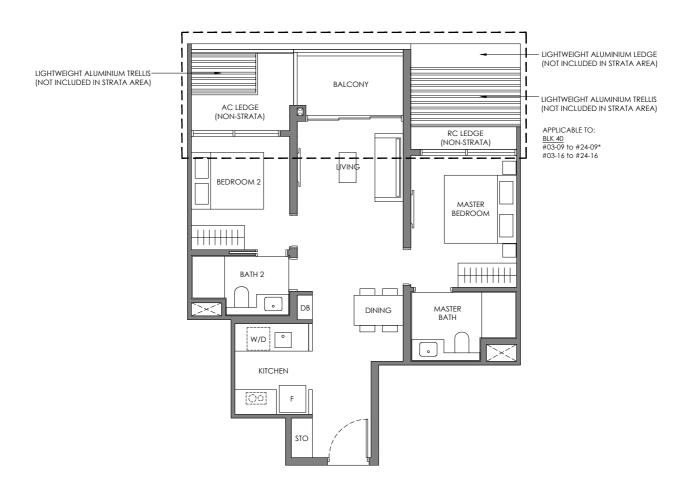

#### Type BP-1

65 sqm / 700 sqft

BLK 40 #02-09 to #24-09\* #02-16 to #24-16

Legend (Where Applicable) :

F-Fridge WC - Water Closet STO - Store
W/D - Washer cum Dryer HS - Household Shelter DM - Display Module
DB - Distribution Board PR - Powder Room WPD - Water Purifier & Dispenser
\* Mirror Image WI - Wine Chiller DW - Dish Washer

Wall not allowed to be hacked or altered (including by way of drilling) Services void space (excluded from strata area)

Rainwater downpipe shaft space (excluded from strata area)