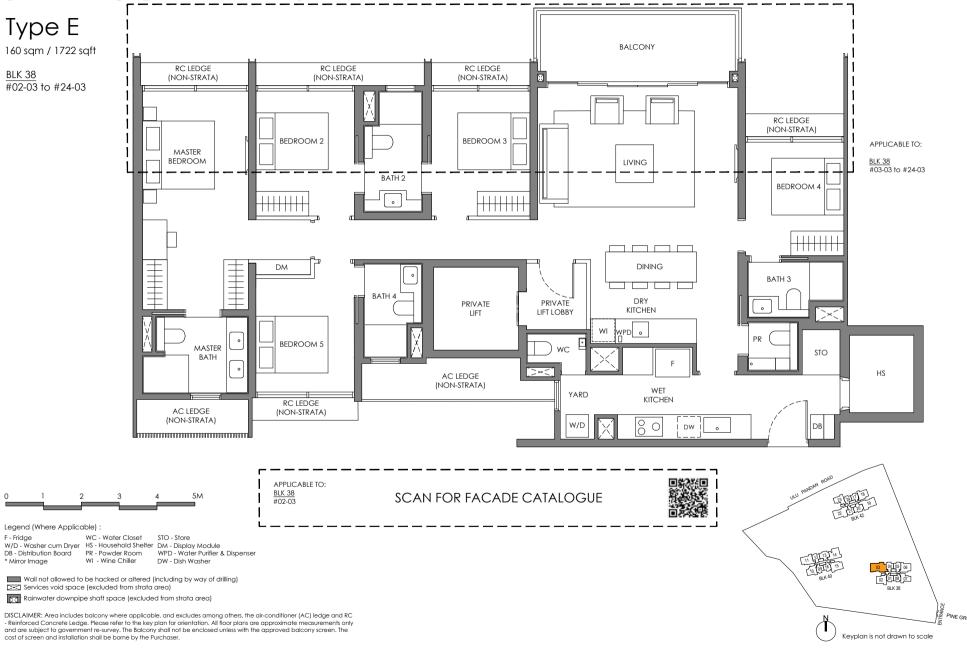

Wall not allowed to be hacked or altered (including by way of drilling) Services void space (excluded from strata area)

- Reinforced Concrete Ledge. Please refer to the key plan for orientation. All floor plans are approximate measurements only and are subject to government re-survey. The Balcony shall not be enclosed unless with the approved balcony screen. The cost of screen and installation shall be borne by the Purchaser.