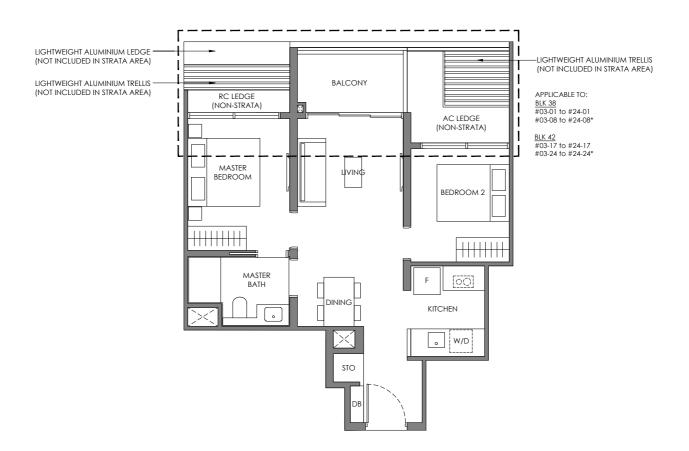

#### Type B

58 sqm / 624 sqft

BLK 38 #02-01 to #24-01 #02-08 to #24-08\*

#02-17 to #24-17 #02-24 to #24-24\*

Legend (Where Applicable) :

F-Fridge WC - Water Closet STO - Store
W/D - Washer cum Dryer HS - Household Shelter DM - Display Module
DB - Distribution Board PR - Powder Room WPD - Water Purifier & Dispenser
\* Mirror Image WI - Wine Chiller DW - Dish Washer

Wall not allowed to be hacked or altered (including by way of drilling) Services void space (excluded from strata area)

Rainwater downpipe shaft space (excluded from strata area)