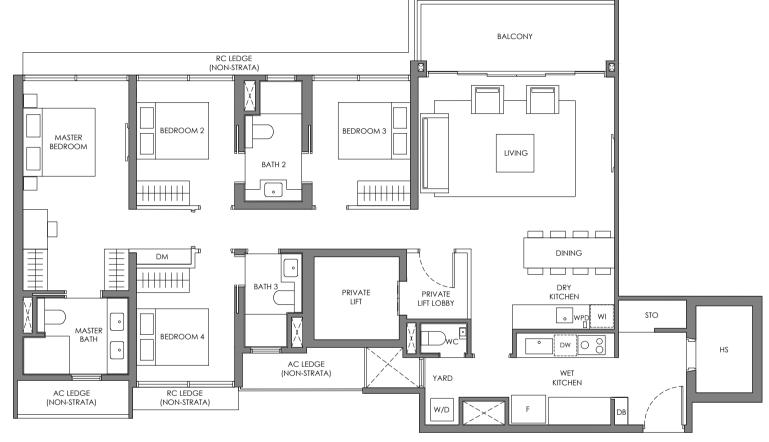

## 4 BEDROOM PREMIUM + PRIVATE LIFT

Type DP-2

144 sqm / 1550 sqft

BLK 42 #02-19 to #24-19

Legend (Where Applicable) :

F - Fridge WC - Water Closet STO - Store
W/D - Washer cum Dryer
HS - Household Shelter
HS - Household Shelter
HS - Household Shelter
HS - Household Shelter
HS - Powder Room
WPD - Water Purifier & Dispenser
WI - Wine Chiller
DW - Dish Washer

Wall not allowed to be hacked or altered (including by way of drilling)

Services void space (excluded from strata area)

Rainwater downpipe shaft space (excluded from strata area)